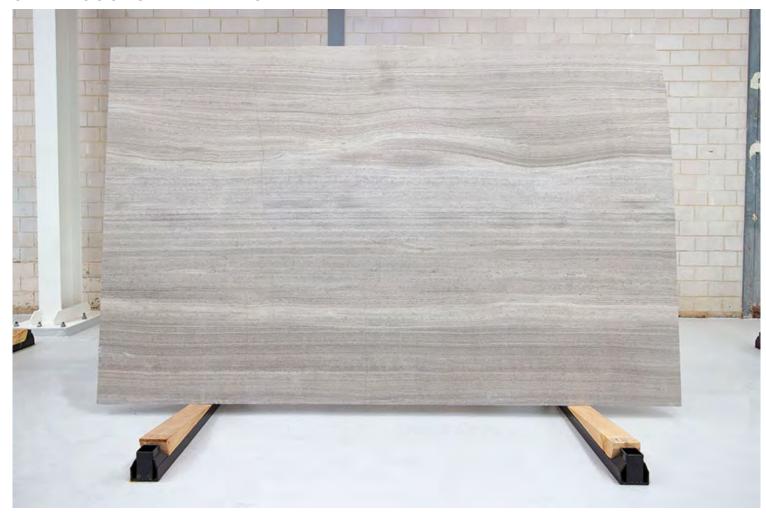

### PRODUCT SPECIFICATIONS

| SIZES            | FINISHES | TILE EDGE |
|------------------|----------|-----------|
| 20mm RANDOM SLAB | HONED    | RECTIFIED |

### **BELIZE GREY MARBLE HONED**