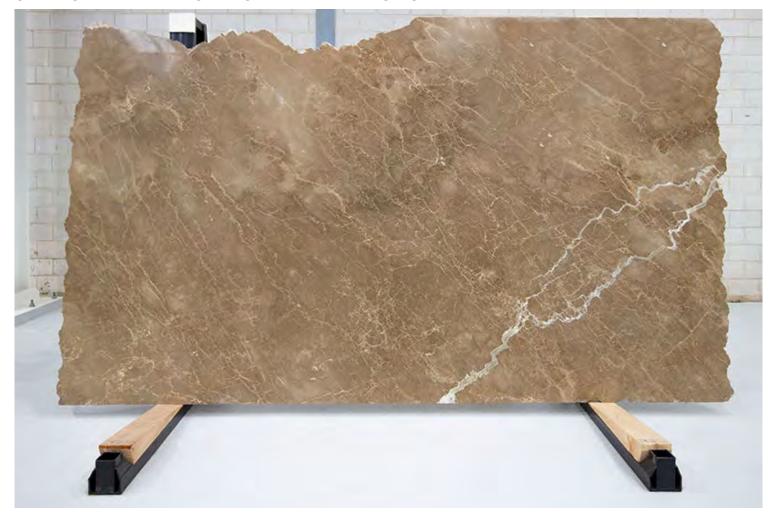

### PRODUCT SPECIFICATIONS

| SIZES            | FINISHES | TILE EDGE |
|------------------|----------|-----------|
| 20mm RANDOM SLAB | HONED    | RECTIFIED |

#### **ARASHI MARBLE HONED**