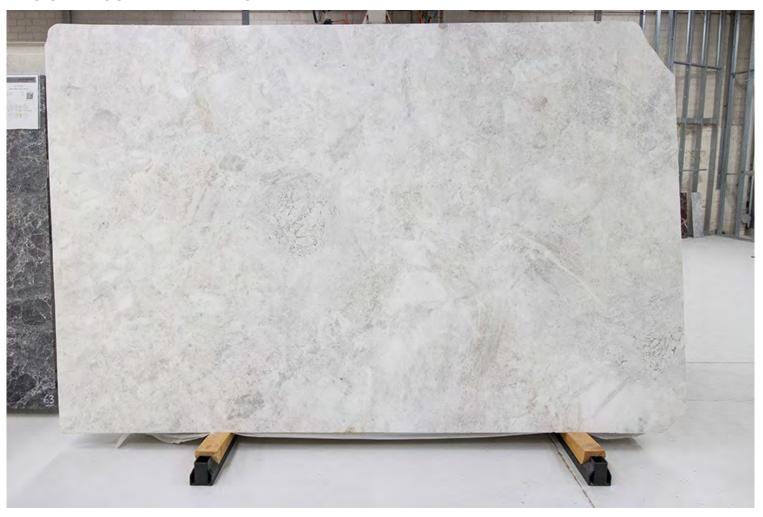

### **BELIZE GREY MARBLE HONED**

### PRODUCT SPECIFICATIONS

| SIZES            | FINISHES | TILE EDGE |
|------------------|----------|-----------|
| 20mm RANDOM SLAB | HONED    | RECTIFIED |