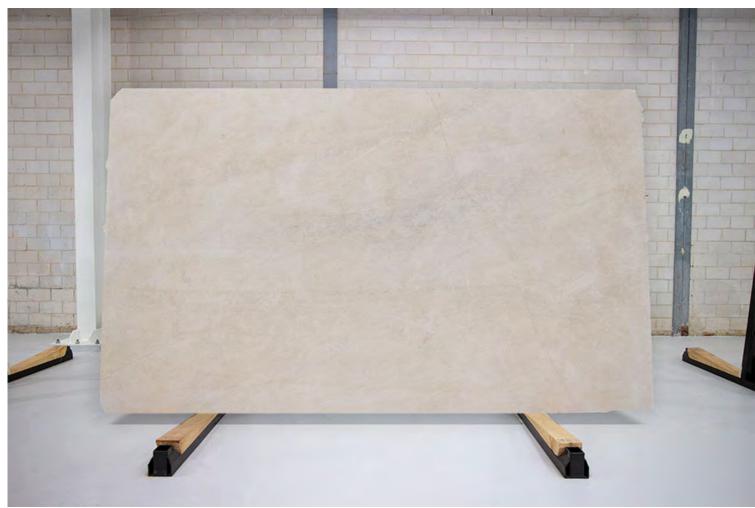

### PRODUCT SPECIFICATIONS

| SIZES            | FINISHES | TILE EDGE |
|------------------|----------|-----------|
| 20mm RANDOM SLAB | POLISH   | RECTIFIED |

#### **BIANCO STATUARIO MARBLE POLISH**