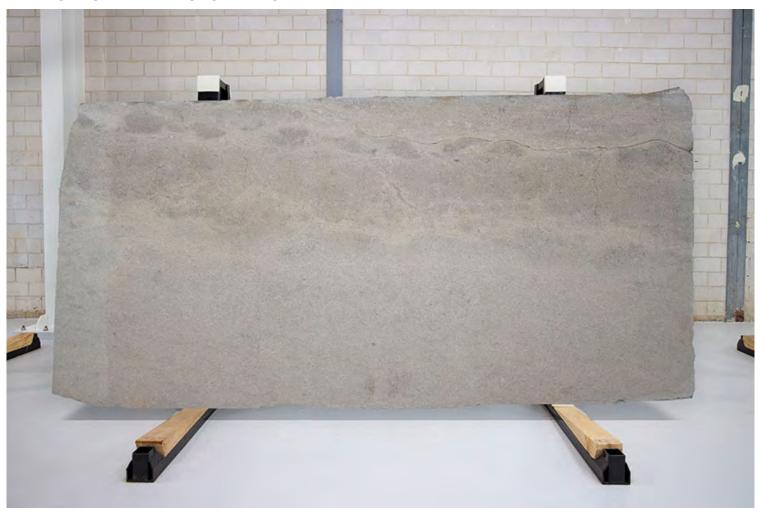

### **DONKEY GREY LIMESTONE HONED**

### PRODUCT SPECIFICATIONS

| SIZES            | FINISHES | TILE EDGE |
|------------------|----------|-----------|
| 20mm RANDOM SLAB | HONED    | RECTIFIED |