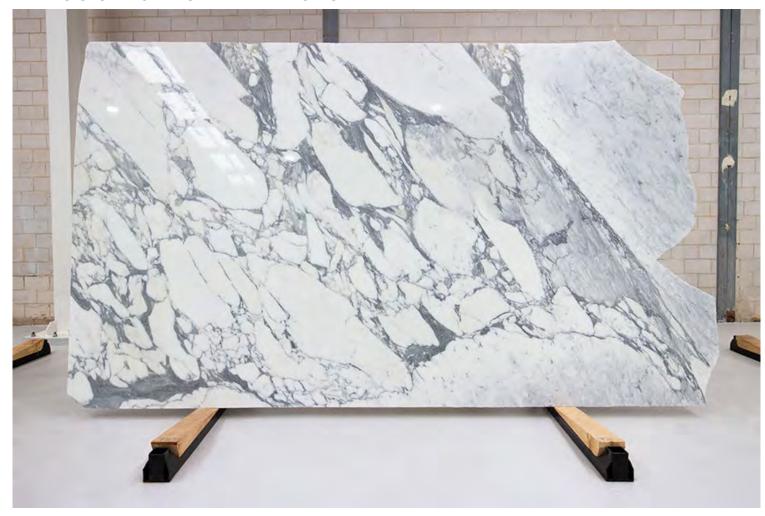

#### **BIANCO STATUARIO MARBLE POLISH**

### PRODUCT SPECIFICATIONS

| SIZES            | FINISHES | TILE EDGE |
|------------------|----------|-----------|
| 20mm RANDOM SLAB | POLISH   | RECTIFIED |