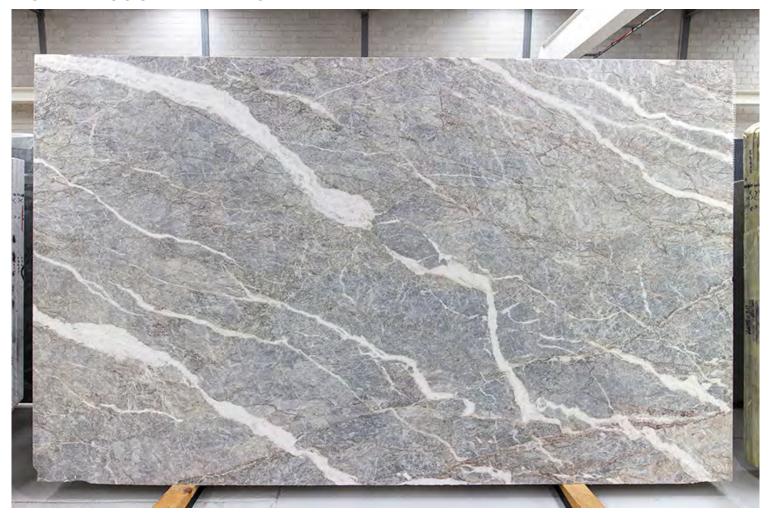

### PRODUCT SPECIFICATIONS

| SIZES            | FINISHES | TILE EDGE |
|------------------|----------|-----------|
| 20mm RANDOM SLAB | HONED    | RECTIFIED |

### **BELIZE GREY MARBLE HONED**