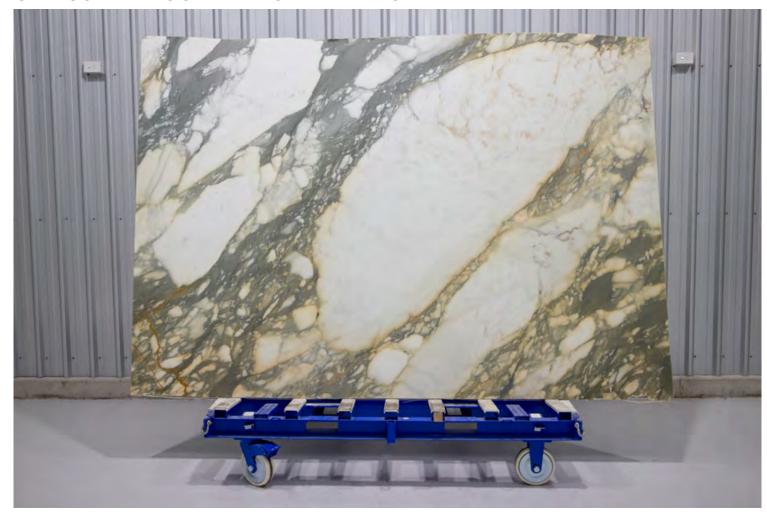

### PRODUCT SPECIFICATIONS

| SIZES            | FINISHES | TILE EDGE |
|------------------|----------|-----------|
| 20mm RANDOM SLAB | POLISH   | RECTIFIED |

#### **CALACATTA MARBLE POLISH**