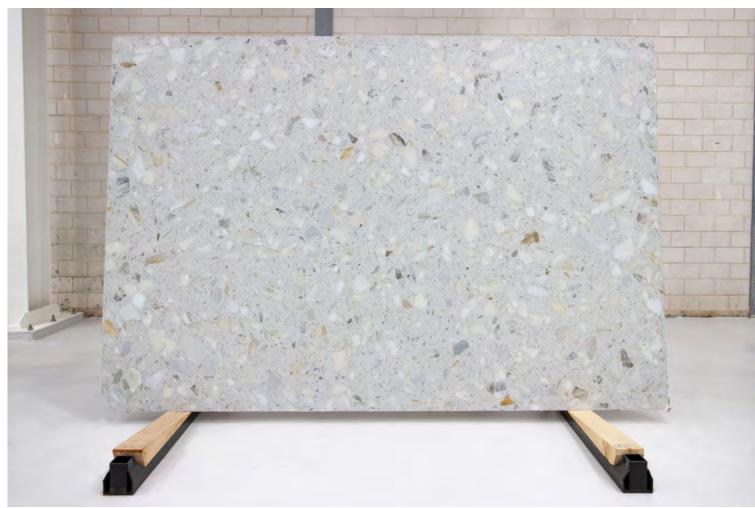

### PRODUCT SPECIFICATIONS

| SIZES          | FINISHES | TILE EDGE |
|----------------|----------|-----------|
| 2400x1600x20mm | HONED    | RECTIFIED |

### **FARRAGO WHITE HONED AGGLOMERATE**