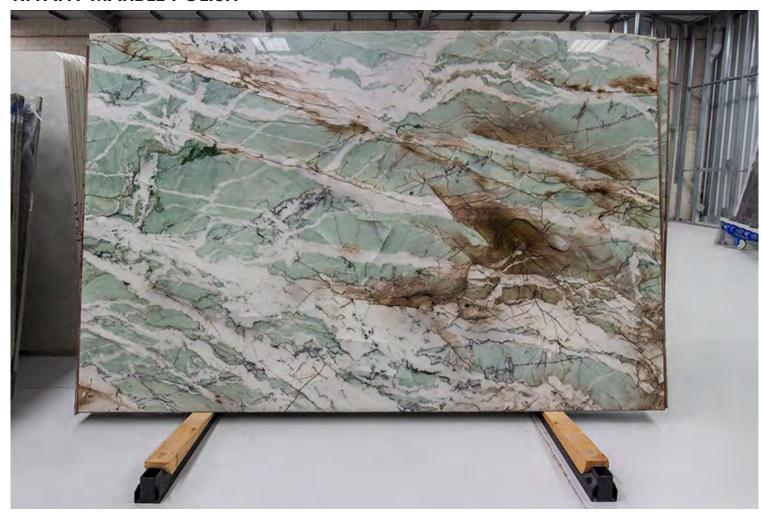

### PRODUCT SPECIFICATIONS

| SIZES            | FINISHES | TILE EDGE |
|------------------|----------|-----------|
| 20mm RANDOM SLAB | POLISHED | RECTIFIED |

#### CALACATTA JADE MARBLE POLISH