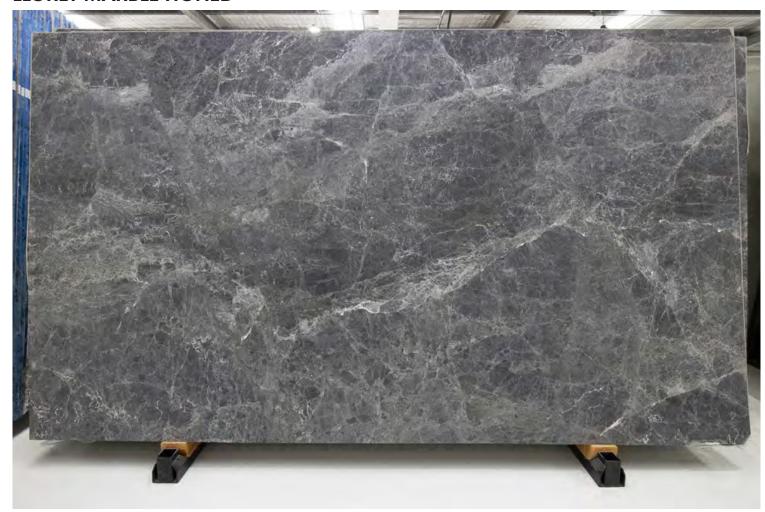

#### **LLORET MARBLE HONED**

### PRODUCT SPECIFICATIONS

| SIZES            | FINISHES | TILE EDGE |
|------------------|----------|-----------|
| 20mm RANDOM SLAB | HONED    | RECTIFIED |