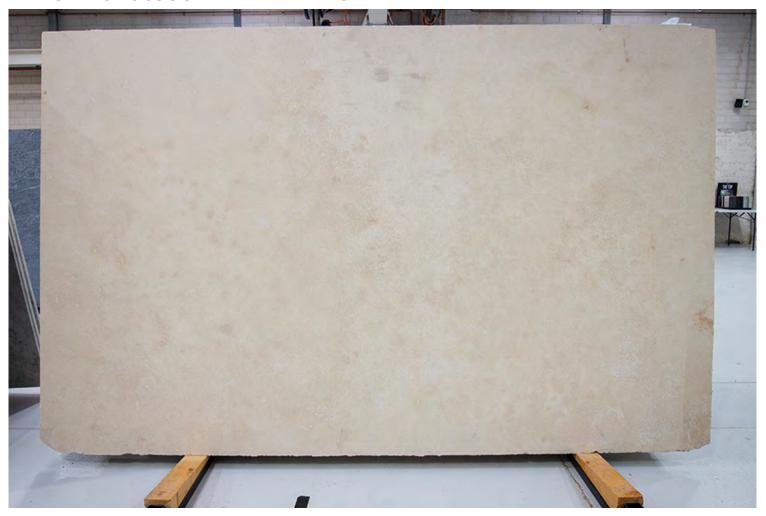

#### TRAVERTINO ALABASTRINO HONED

### PRODUCT SPECIFICATIONS

| SIZES            | FINISHES | TILE EDGE |
|------------------|----------|-----------|
| 20mm RANDOM SLAB | POLISH   | RECTIFIED |