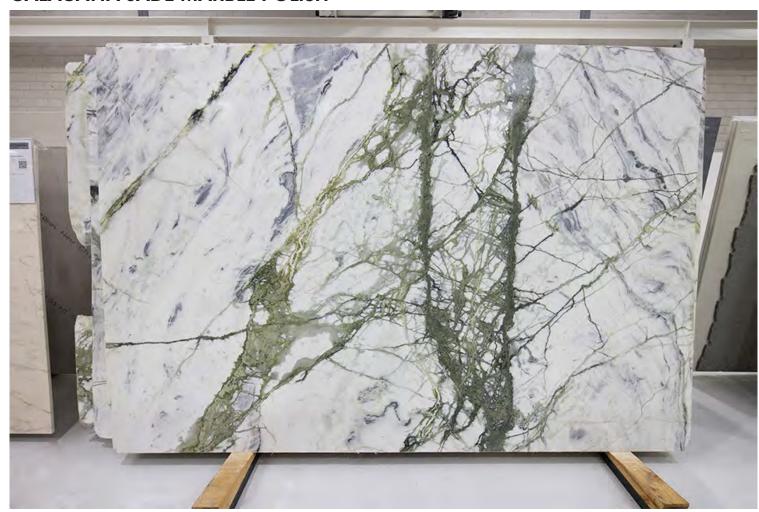

### PRODUCT SPECIFICATIONS

| SIZES            | FINISHES | TILE EDGE |
|------------------|----------|-----------|
| 20mm RANDOM SLAB | POLISH   | RECTIFIED |

#### **CALACATTA MARBLE POLISH**