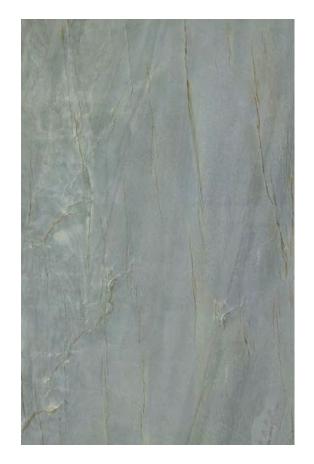

#### **VIGOR QUARZITE POLISH**

#### PRODUCT SPECIFICATIONS

| SIZES            | FINISHES | TILE EDGE |
|------------------|----------|-----------|
| 20mm RANDOM SLAB | HONED    | RECTIFIED |