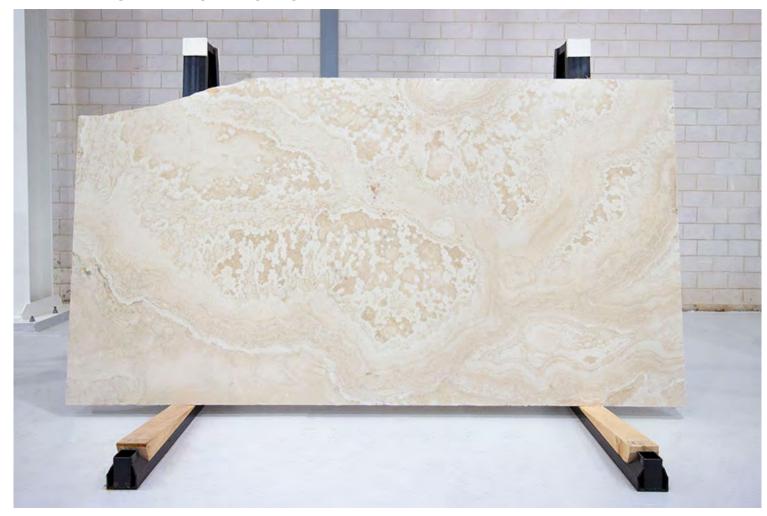

#### PRODUCT SPECIFICATIONS

| SIZES            | FINISHES | TILE EDGE |
|------------------|----------|-----------|
| 20mm RANDOM SLAB | HONED    | RECTIFIED |

#### TRAVERTINO ALABASTRINO HONED