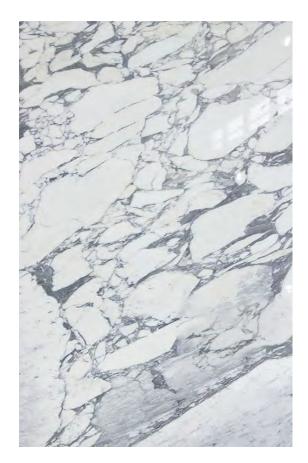

#### **BIANCO STATUARIO MARBLE POLISH**

### PRODUCT SPECIFICATIONS

| SIZES            | FINISHES | TILE EDGE |
|------------------|----------|-----------|
| 20mm RANDOM SLAB | POLISH   | RECTIFIED |