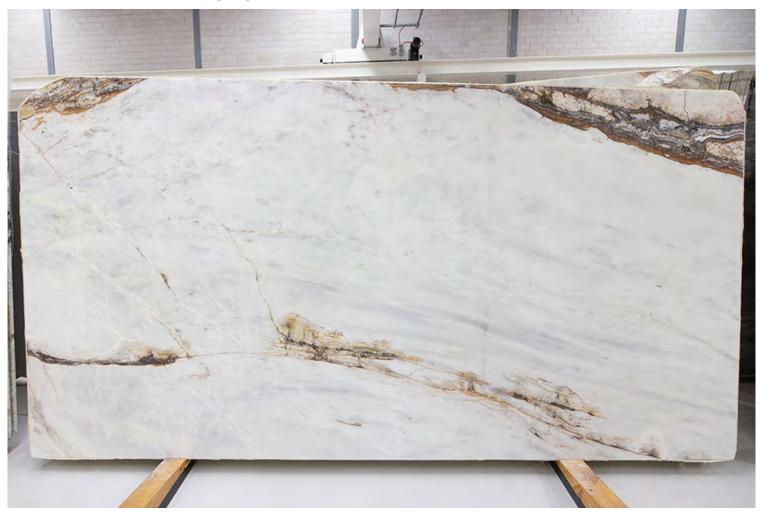

#### **BIANCO STATUARIO MARBLE POLISH**

### PRODUCT SPECIFICATIONS

| SIZES            | FINISHES | TILE EDGE |
|------------------|----------|-----------|
| 20mm RANDOM SLAB | POLISH   | RECTIFIED |