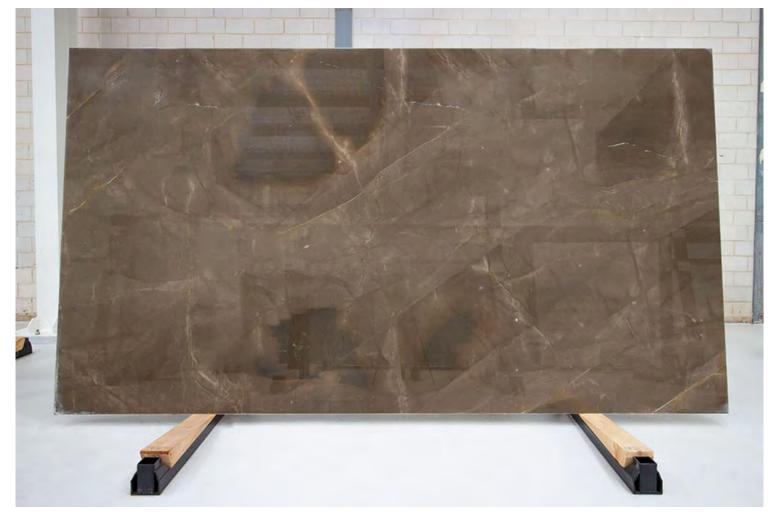

### PRODUCT SPECIFICATIONS

| SIZES            | FINISHES | TILE EDGE |
|------------------|----------|-----------|
| 20mm RANDOM SLAB | HONED    | RECTIFIED |

#### **ARASHI MARBLE HONED**