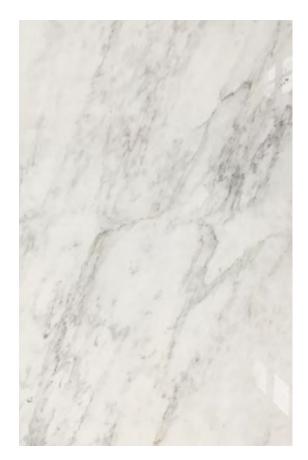

#### **BIANCO STATUARIO MARBLE POLISH**

### PRODUCT SPECIFICATIONS

| SIZES            | FINISHES | TILE EDGE |
|------------------|----------|-----------|
| 20mm RANDOM SLAB | POLISH   | RECTIFIED |