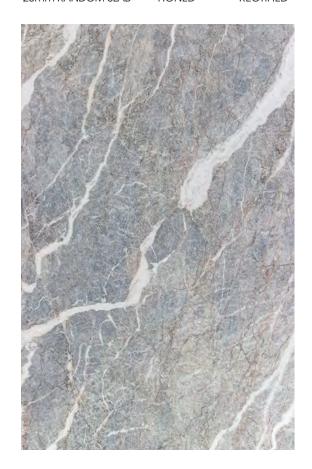

### PRODUCT SPECIFICATIONS

| SIZES            | FINISHES | TILE EDGE |
|------------------|----------|-----------|
| 20mm RANDOM SLAB | HONED    | RECTIFIED |

### **BELIZE GREY MARBLE HONED**