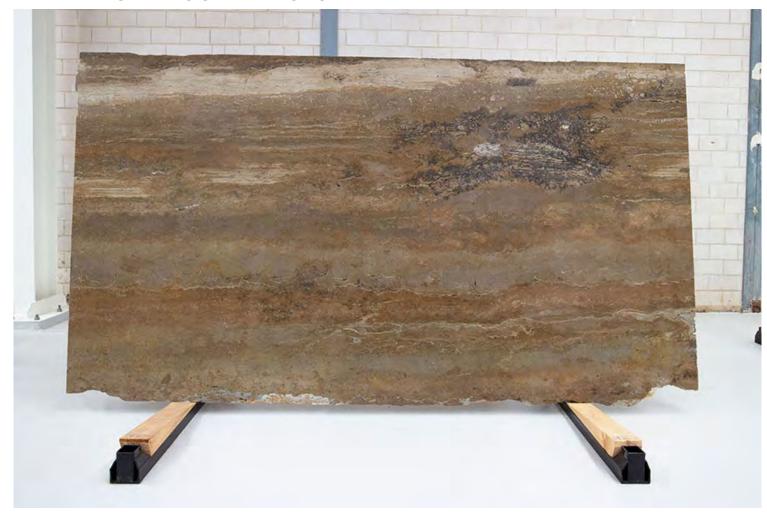

### PRODUCT SPECIFICATIONS

| SIZES            | FINISHES | TILE EDGE |
|------------------|----------|-----------|
| 20mm RANDOM SLAB | POLISH   | RECTIFIED |

#### TRAVERTINO MAHOGHANY POLISH