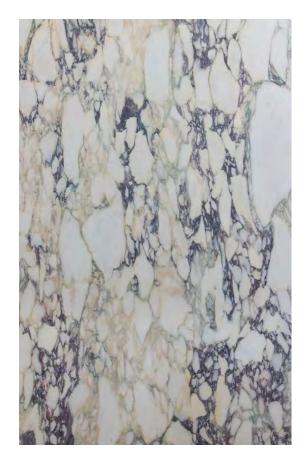

### PRODUCT SPECIFICATIONS

| SIZES            | FINISHES | TILE EDGE |
|------------------|----------|-----------|
| 20mm RANDOM SLAB | POLISHED | RECTIFIED |

#### CALACATTA JADE MARBLE POLISH