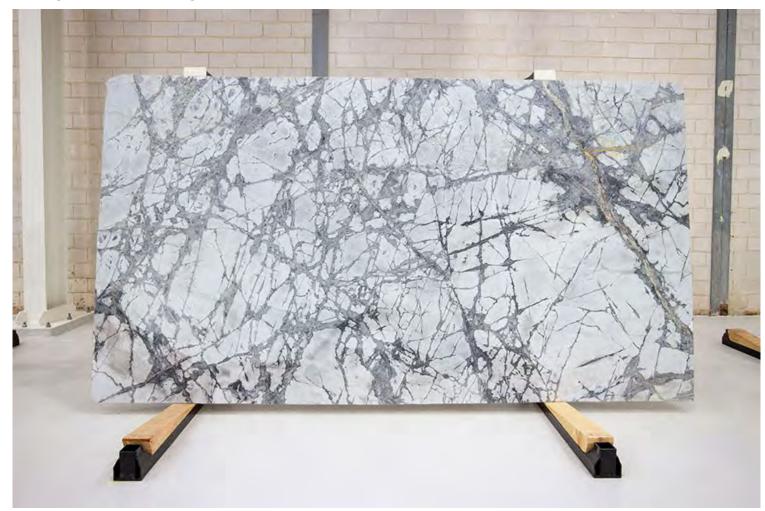

Skheme's latest collection of NATURAL STONE SLABS sourced from around the world are now displayed in our brand new Stone Pavilion. Our slabs are available in a variety of sizes and include marble, travertine, limestone and quartz and then finished with a honed, polished or sandblasted surface.