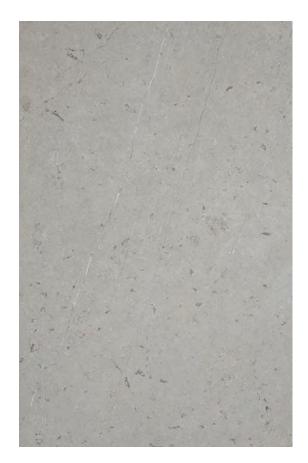

### PRODUCT SPECIFICATIONS

| SIZES            | FINISHES | TILE EDGE |
|------------------|----------|-----------|
| 20mm RANDOM SLAB | HONED    | RECTIFIED |

### **DONKEY GREY LIMESTONE HONED**