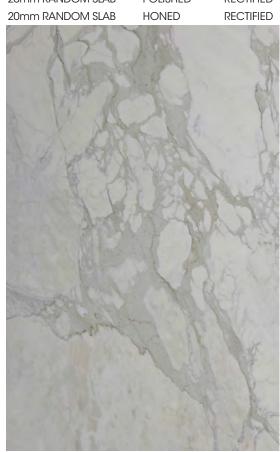

### PRODUCT SPECIFICATIONS

| SIZES            | FINISHES | TILE EDGE |
|------------------|----------|-----------|
| 20mm RANDOM SLAB | POLISHED | RECTIFIED |

#### CALACATTA JADE MARBLE POLISH