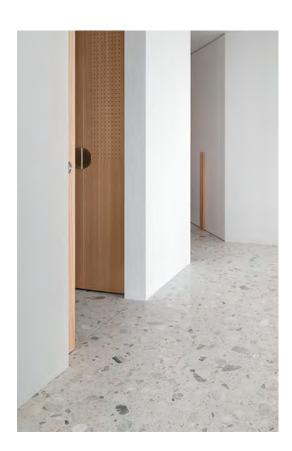

### PRODUCT SPECIFICATIONS

| SIZES          | FINISHES | TILE EDGE |
|----------------|----------|-----------|
| 2400x1600x20mm | HONED    | RECTIFIED |

### **FARRAGO WHITE HONED AGGLOMERATE**