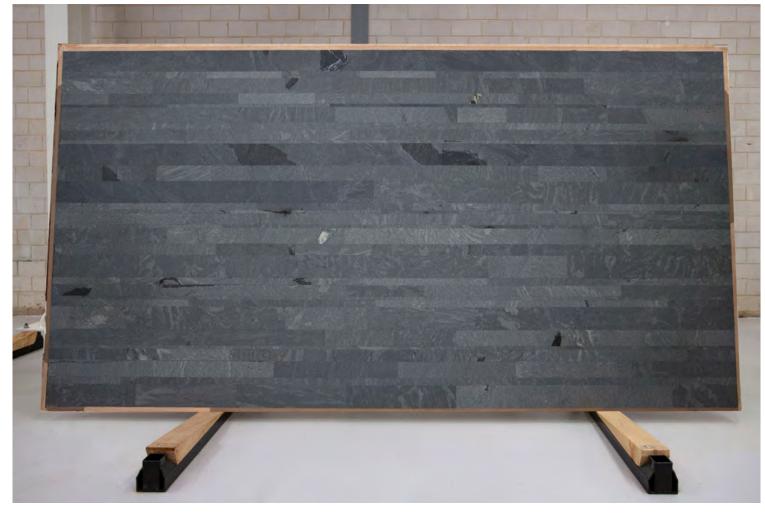

#### STONETHICA CARDOSO HONED

#### PRODUCT SPECIFICATIONS

| SIZES          | FINISHES | TILE EDGE |
|----------------|----------|-----------|
| 3050x1580x16mm | HONED    | RECTIFIED |