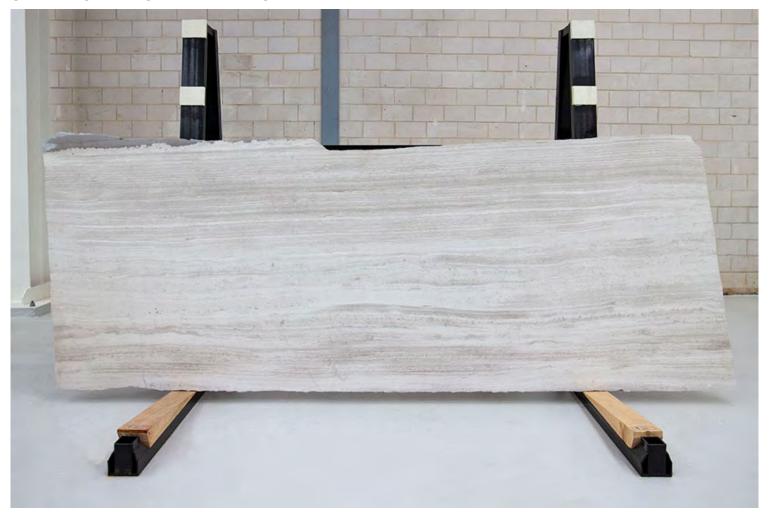

### PRODUCT SPECIFICATIONS

| SIZES            | FINISHES | TILE EDGE |
|------------------|----------|-----------|
| 20mm RANDOM SLAB | HONED    | RECTIFIED |

#### **ARASHI MARBLE HONED**