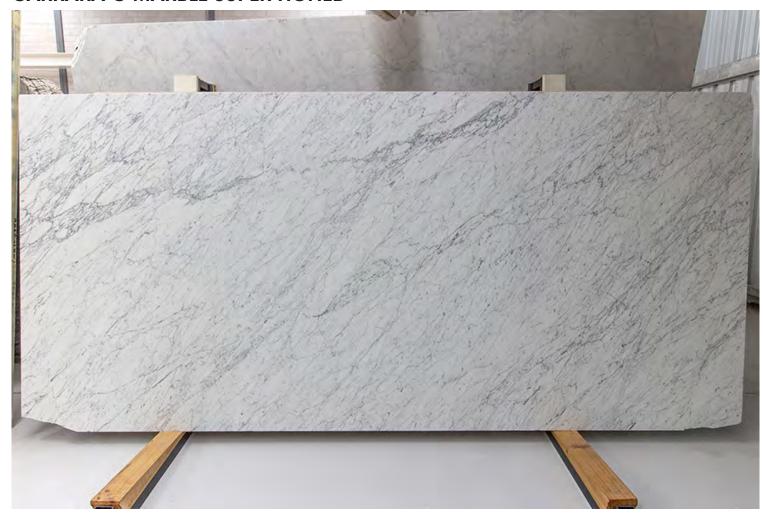

#### **CARRARA EXTRA WHITE MARBLE HONED**

### PRODUCT SPECIFICATIONS

| SIZES            | FINISHES    | TILE EDGE |
|------------------|-------------|-----------|
| 20mm RANDOM SLAB | SUPER HONED | RECTIFIED |

#### **CARRARA C MARBLE SUPER HONED**