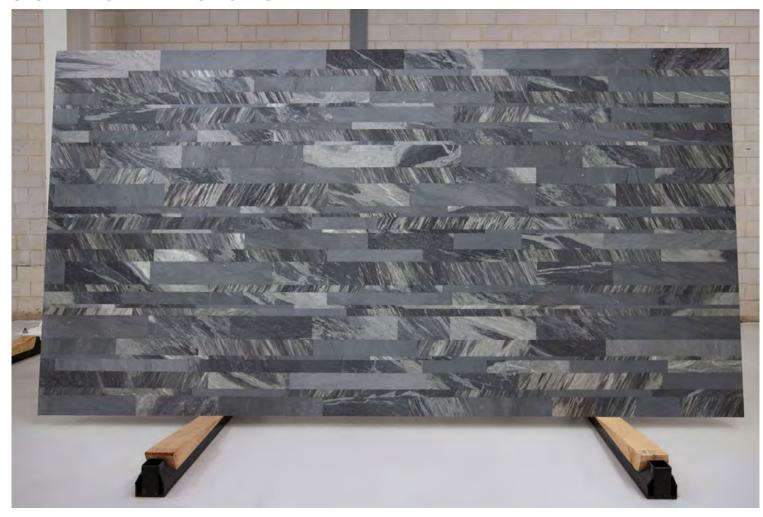

#### STONETHICA BARDIGLIO HONED

#### PRODUCT SPECIFICATIONS

| SIZES          | FINISHES | TILE EDGE |
|----------------|----------|-----------|
| 3050x1580x16mm | HONED    | RECTIFIED |