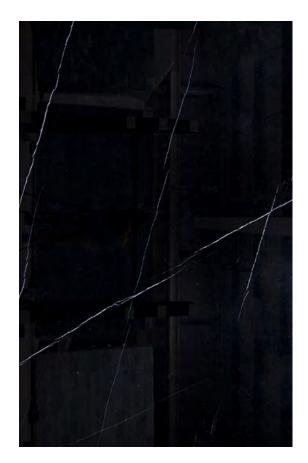

#### **NERO MARQUINA MARBLE POLISH**

### PRODUCT SPECIFICATIONS

| SIZES            | FINISHES | TILE EDGE |
|------------------|----------|-----------|
| 20mm RANDOM SLAB | POLISH   | RECTIFIED |