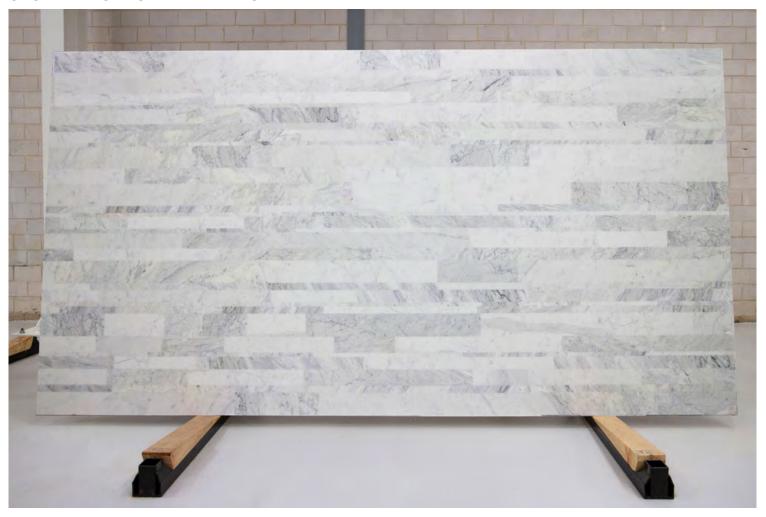

### PRODUCT SPECIFICATIONS

| SIZES            | FINISHES | TILE EDGE |
|------------------|----------|-----------|
| 20mm RANDOM SLAB | HONED    | RECTIFIED |

#### **ARASHI MARBLE HONED**