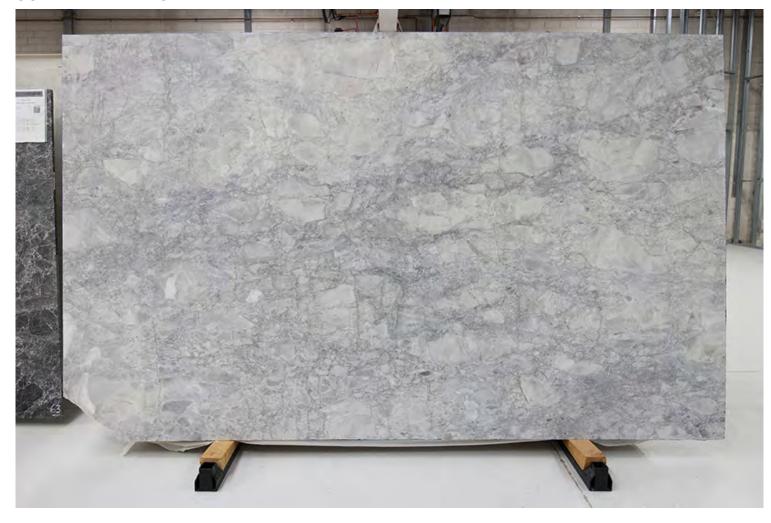

### **BELIZE GREY MARBLE HONED**

### PRODUCT SPECIFICATIONS

| SIZES            | FINISHES | TILE EDGE |
|------------------|----------|-----------|
| 20mm RANDOM SLAB | POLISH   | RECTIFIED |