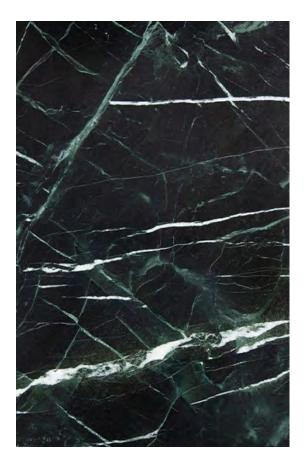

#### **VERDE AOSTA MARBLE HONED**

#### PRODUCT SPECIFICATIONS

| SIZES            | FINISHES | TILE EDGE |
|------------------|----------|-----------|
| 20mm RANDOM SLAB | POLISH   | RECTIFIED |