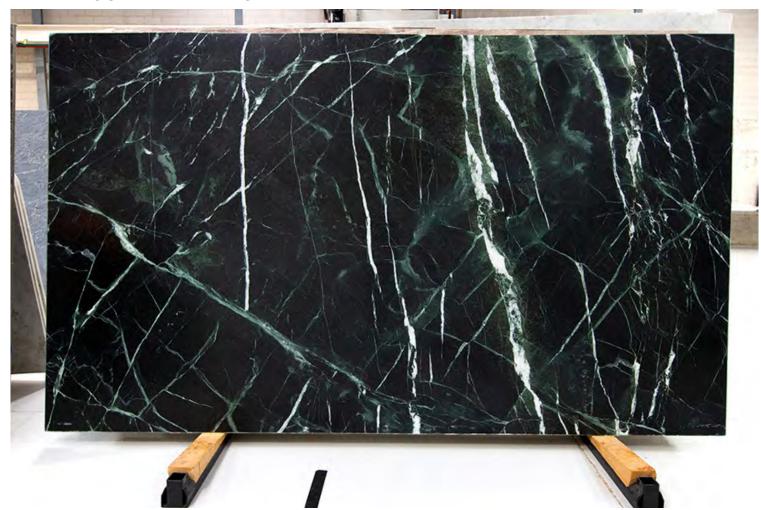

#### **VERDE AOSTA MARBLE HONED**

#### PRODUCT SPECIFICATIONS

| SIZES            | FINISHES | TILE EDGE |
|------------------|----------|-----------|
| 20mm RANDOM SLAB | POLISH   | RECTIFIED |