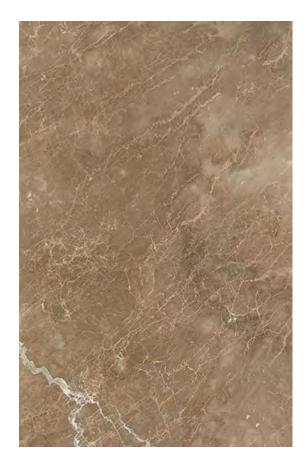

### PRODUCT SPECIFICATIONS

| SIZES            | FINISHES | TILE EDGE |
|------------------|----------|-----------|
| 20mm RANDOM SLAB | POLISH   | RECTIFIED |

#### **BIANCO STATUARIO MARBLE POLISH**