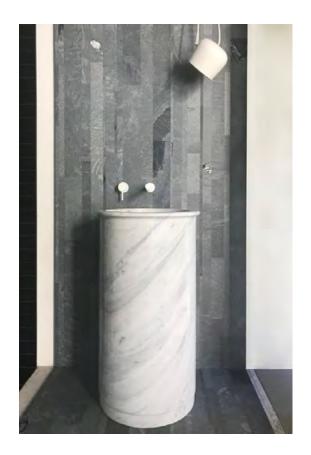

#### STONETHICA BARDIGLIO HONED

#### PRODUCT SPECIFICATIONS

| SIZES          | FINISHES | TILE EDGE |
|----------------|----------|-----------|
| 3050x1580x16mm | HONED    | RECTIFIED |