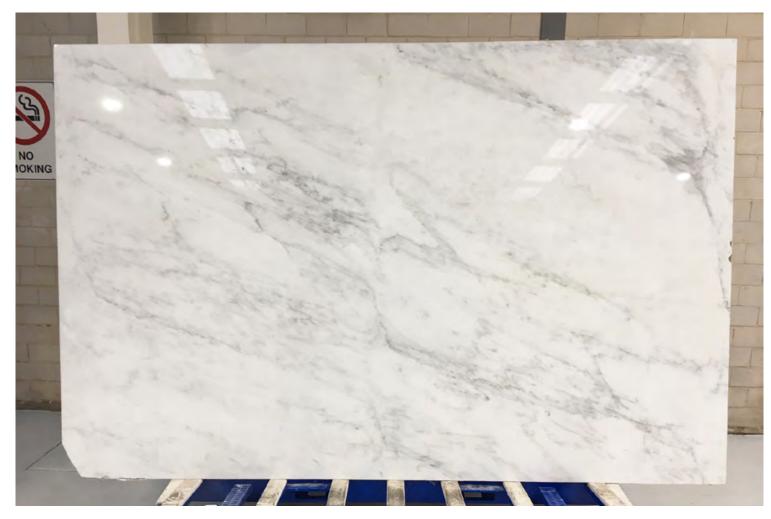

### PRODUCT SPECIFICATIONS

| SIZES            | FINISHES | TILE EDGE |
|------------------|----------|-----------|
| 20mm RANDOM SLAB | POLISH   | RECTIFIED |

#### **BIANCO STATUARIO MARBLE POLISH**