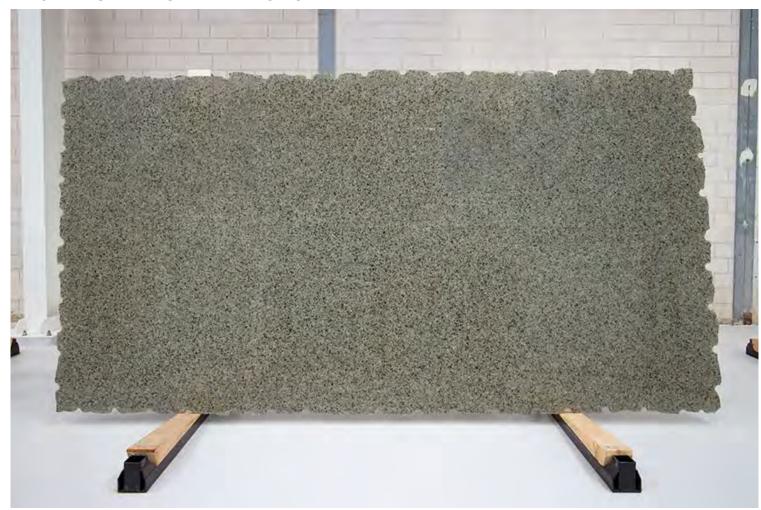

#### **NAJERN GREEN GRANITE POLISH**

### PRODUCT SPECIFICATIONS

| SIZES            | FINISHES | TILE EDGE |
|------------------|----------|-----------|
| 20mm RANDOM SLAB | POLISH   | RECTIFIED |