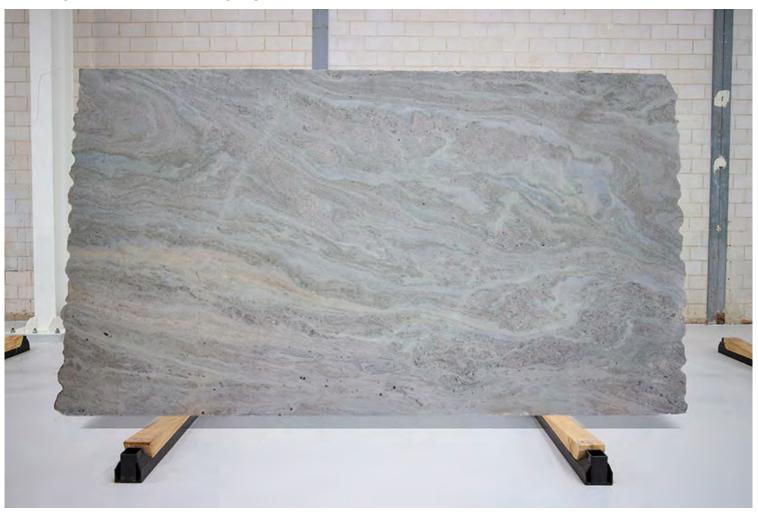

### PRODUCT SPECIFICATIONS

| SIZES            | FINISHES | TILE EDGE |
|------------------|----------|-----------|
| 20mm RANDOM SLAB | HONED    | RECTIFIED |

### **BELIZE GREY MARBLE HONED**