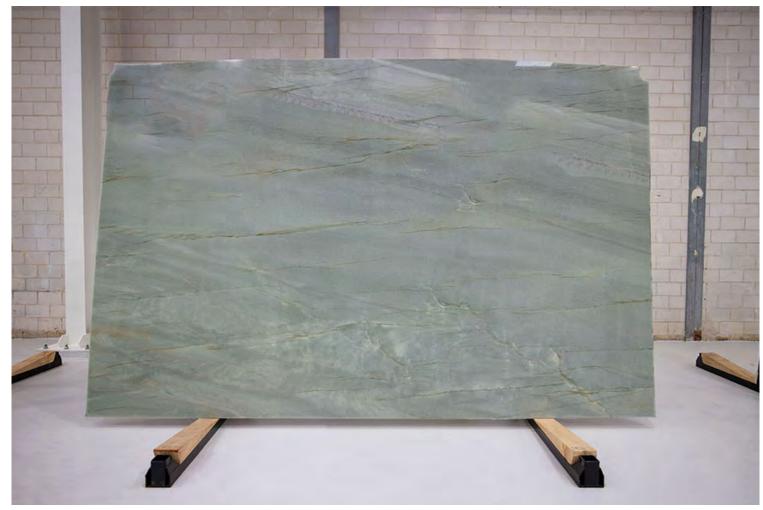

#### **VERDE AOSTA MARBLE HONED**

#### PRODUCT SPECIFICATIONS

| SIZES            | FINISHES | TILE EDGE |
|------------------|----------|-----------|
| 20mm RANDOM SLAB | POLISH   | RECTIFIED |