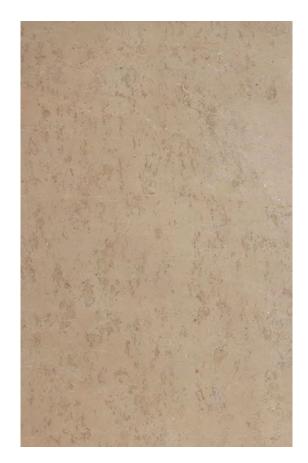

#### PRODUCT SPECIFICATIONS

| SIZES            | FINISHES | TILE EDGE |
|------------------|----------|-----------|
| 20mm RANDOM SLAB | HONED    | RECTIFIED |

#### **CK12 BEIGE MARBLE HONED**