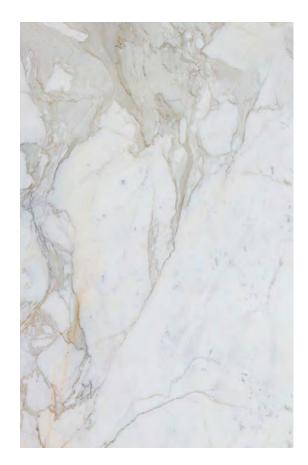

### PRODUCT SPECIFICATIONS

| SIZES            | FINISHES | TILE EDGE |
|------------------|----------|-----------|
| 20mm RANDOM SLAB | POLISH   | RECTIFIED |

#### **BIANCO STATUARIO MARBLE POLISH**