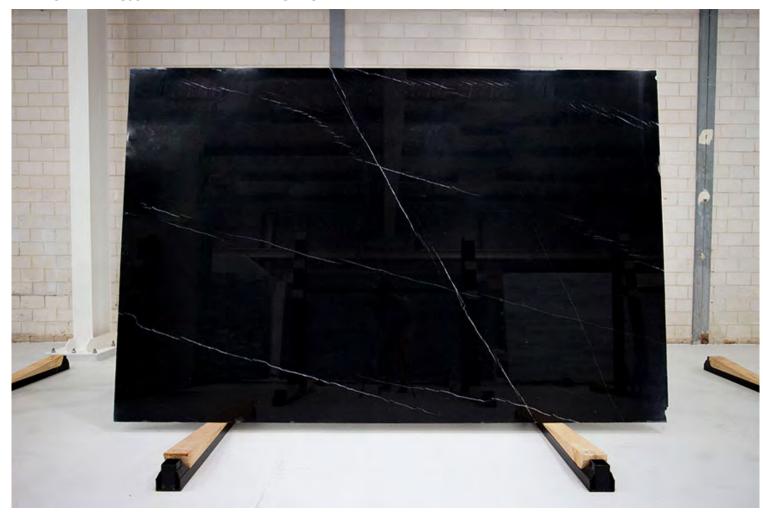

### **BELIZE GREY MARBLE HONED**

### PRODUCT SPECIFICATIONS

| SIZES            | FINISHES | TILE EDGE |
|------------------|----------|-----------|
| 20mm RANDOM SLAB | POLISH   | RECTIFIED |