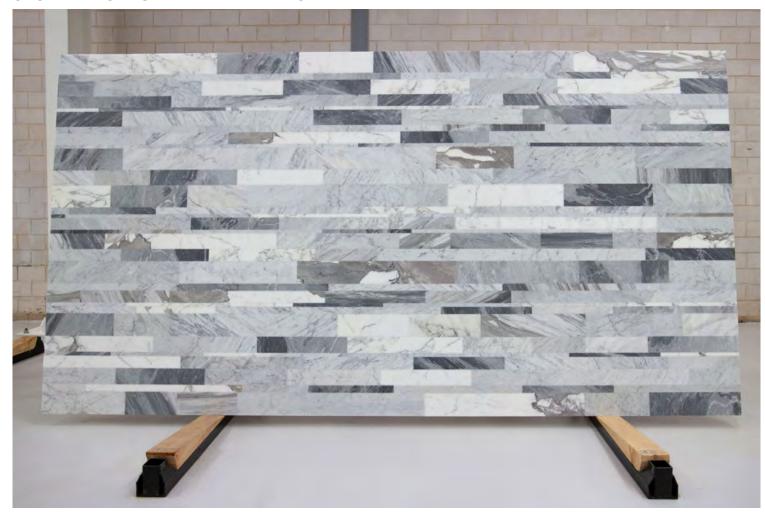

### PRODUCT SPECIFICATIONS

| SIZES            | FINISHES | TILE EDGE |
|------------------|----------|-----------|
| 20mm RANDOM SLAB | HONED    | RECTIFIED |

### **BELIZE GREY MARBLE HONED**