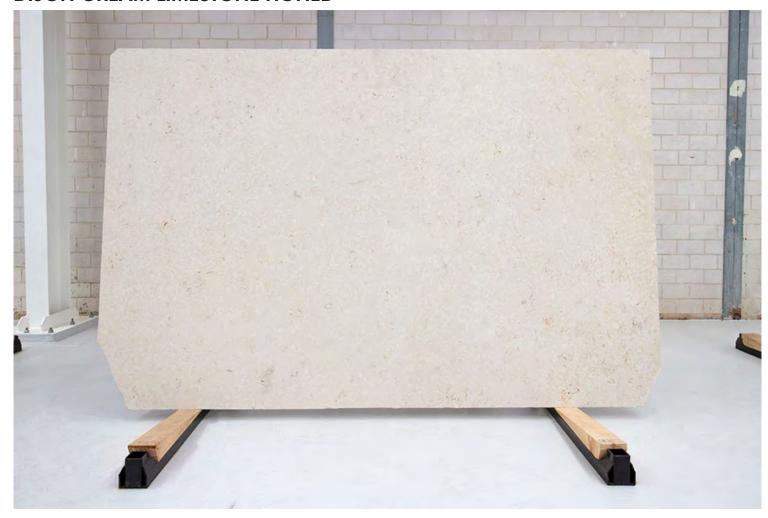

### PRODUCT SPECIFICATIONS

| SIZES            | FINISHES | TILE EDGE |
|------------------|----------|-----------|
| 20mm RANDOM SLAB | HONED    | RECTIFIED |

#### **DIJON CREAM LIMESTONE HONED**