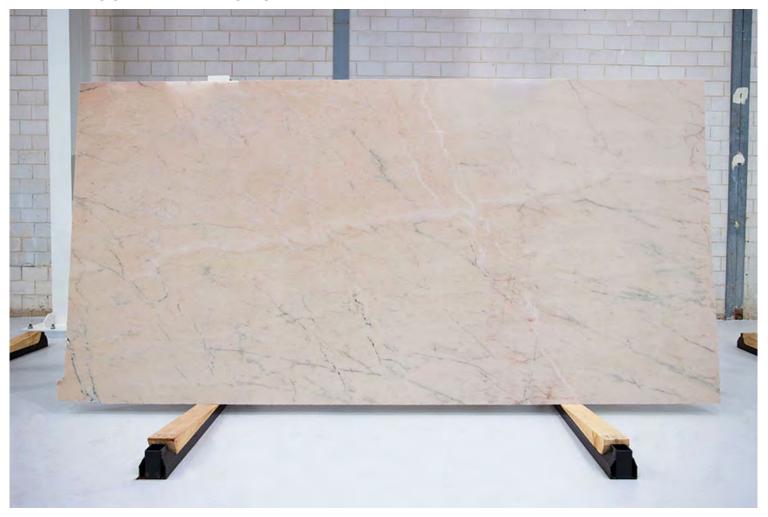

#### **ROSSO ASIAGO MARBLE POLISH**

#### PRODUCT SPECIFICATIONS

| SIZES            | FINISHES | TILE EDGE |
|------------------|----------|-----------|
| 20mm RANDOM SLAB | HONED    | RECTIFIED |

### **ROSA ZARCI MARBLE HONED**