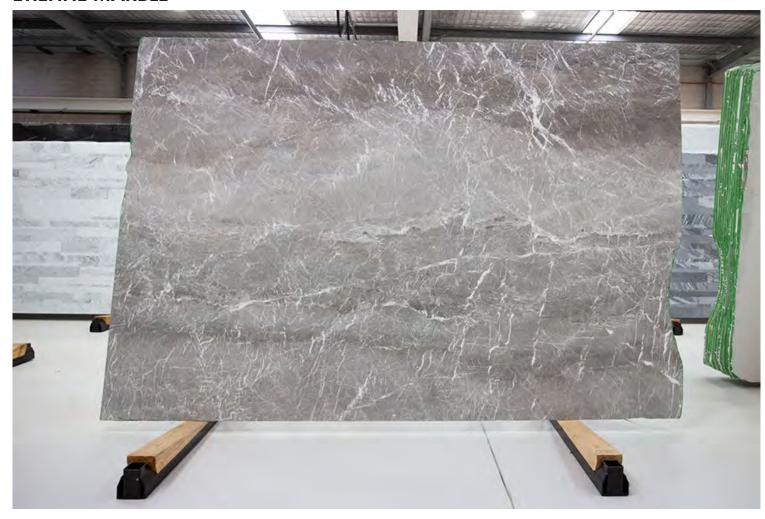

### PRODUCT SPECIFICATIONS

| SIZES            | FINISHES | TILE EDGE |
|------------------|----------|-----------|
| 20mm RANDOM SLAB | HONED    | RECTIFIED |

### **BELIZE GREY MARBLE HONED**