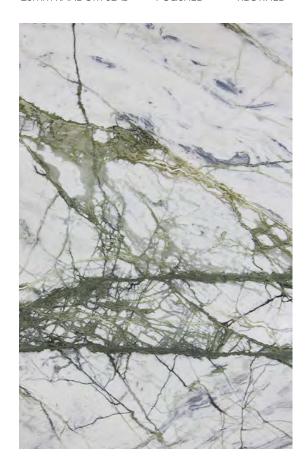

### PRODUCT SPECIFICATIONS

| SIZES            | FINISHES | TILE EDGE |
|------------------|----------|-----------|
| 20mm RANDOM SLAB | POLISH   | RECTIFIED |

#### **BRONZE AMANI MARBLE POLISH**