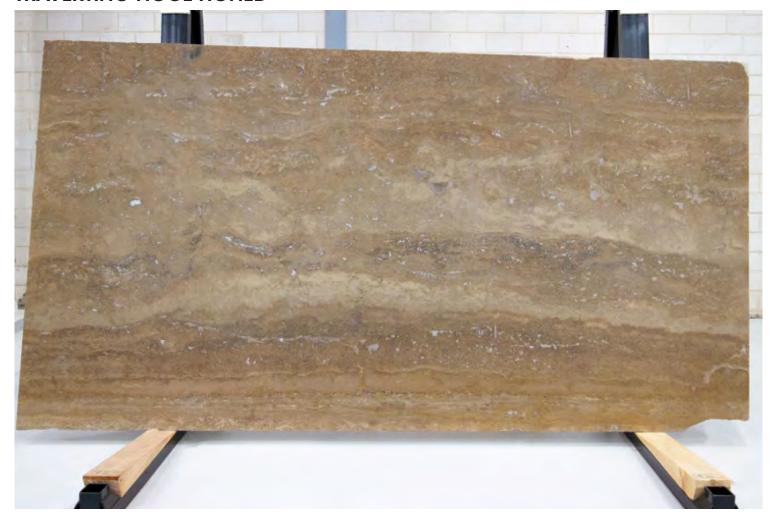

#### TRAVERTINO MAHOGHANY POLISH

#### PRODUCT SPECIFICATIONS

SIZES FINISHES TILE EDGE

20mm RANDOM SLAB HONED RECTIFIED

#### TRAVERTINO NOCE HONED

### PRODUCT SPECIFICATIONS

| SIZES            | FINISHES | TILE EDGE |
|------------------|----------|-----------|
| 20mm RANDOM SLAB | HONED    | RECTIFIED |