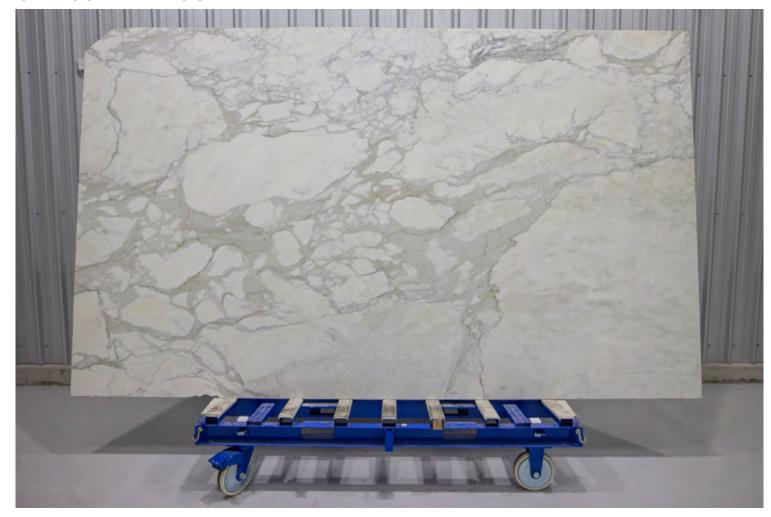

### PRODUCT SPECIFICATIONS

| SIZES            | FINISHES | TILE EDGE |
|------------------|----------|-----------|
| 20mm RANDOM SLAB | POLISH   | RECTIFIED |

#### **BIANCO STATUARIO MARBLE POLISH**