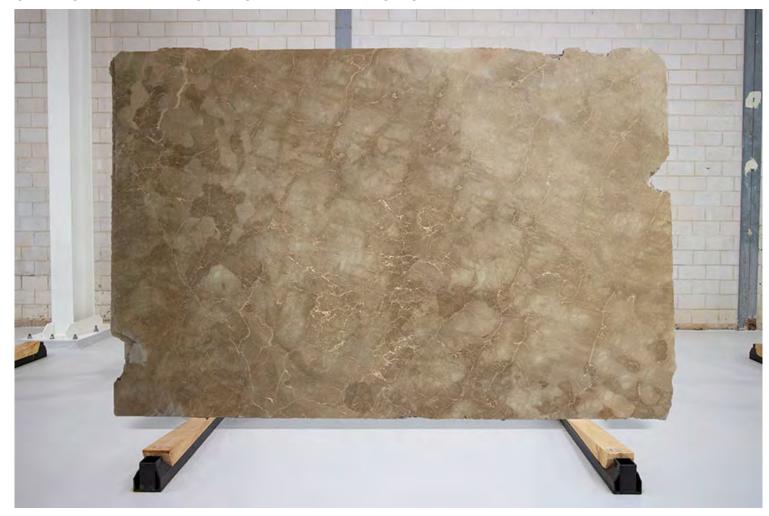

### PRODUCT SPECIFICATIONS

| SIZES            | FINISHES | TILE EDGE |
|------------------|----------|-----------|
| 20mm RANDOM SLAB | POLISH   | RECTIFIED |

#### **BIANCO STATUARIO MARBLE POLISH**