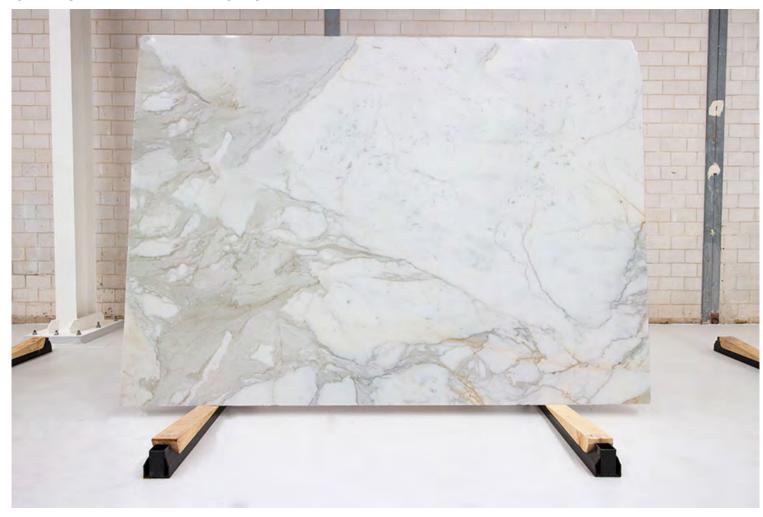

### PRODUCT SPECIFICATIONS

| SIZES            | FINISHES | TILE EDGE |
|------------------|----------|-----------|
| 20mm RANDOM SLAB | POLISH   | RECTIFIED |

#### **BIANCO STATUARIO MARBLE POLISH**