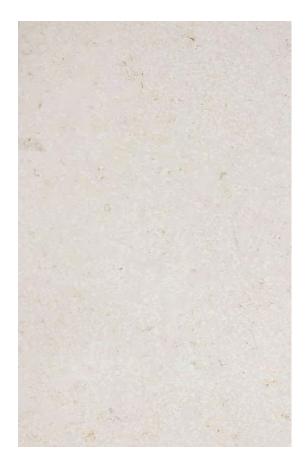

### PRODUCT SPECIFICATIONS

| SIZES            | FINISHES | TILE EDGE |
|------------------|----------|-----------|
| 20mm RANDOM SLAB | POLISH   | RECTIFIED |

#### **BRONZE AMANI MARBLE POLISH**