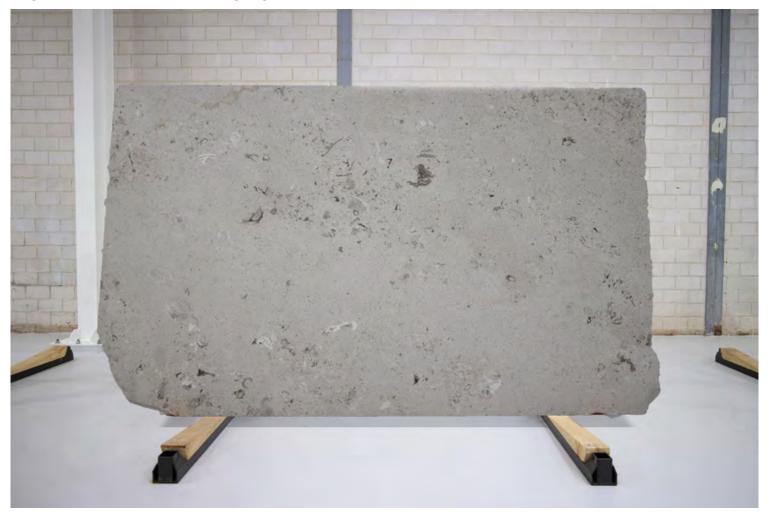

### PRODUCT SPECIFICATIONS

| SIZES            | FINISHES | TILE EDGE |
|------------------|----------|-----------|
| 20mm RANDOM SLAB | HONED    | RECTIFIED |

#### **ARASHI MARBLE HONED**