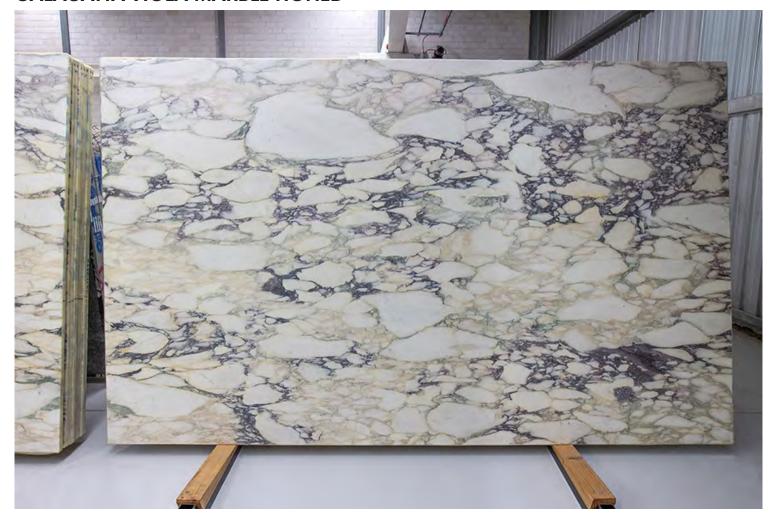

### PRODUCT SPECIFICATIONS

| SIZES            | FINISHES | TILE EDGE |
|------------------|----------|-----------|
| 20mm RANDOM SLAB | POLISHED | RECTIFIED |

#### CALACATTA JADE MARBLE POLISH