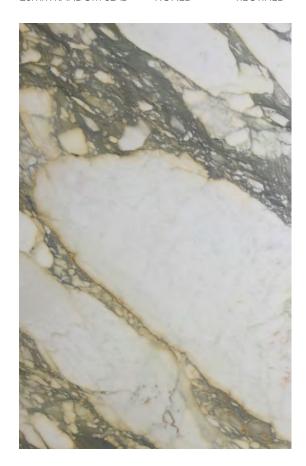

### PRODUCT SPECIFICATIONS

| SIZES            | FINISHES | TILE EDGE |
|------------------|----------|-----------|
| 20mm RANDOM SLAB | POLISH   | RECTIFIED |

#### **CALACATTA MARBLE POLISH**