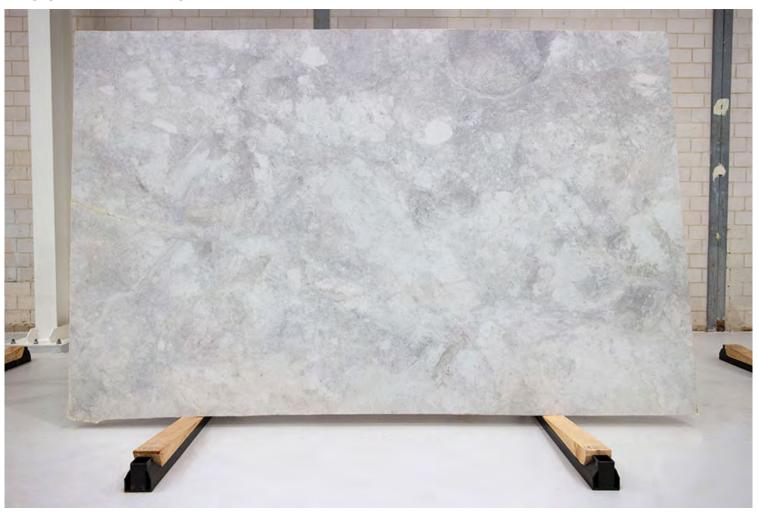

#### **ARASHI MARBLE HONED**

### PRODUCT SPECIFICATIONS

| SIZES            | FINISHES | TILE EDGE |
|------------------|----------|-----------|
| 20mm RANDOM SLAB | HONED    | RECTIFIED |