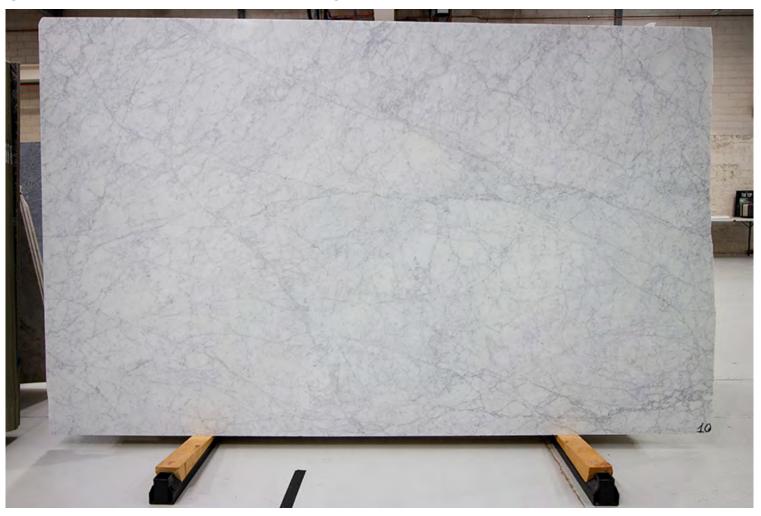

#### **CARRARA EXTRA WHITE MARBLE HONED**

### PRODUCT SPECIFICATIONS

| SIZES            | FINISHES    | TILE EDGE |
|------------------|-------------|-----------|
| 20mm RANDOM SLAB | SUPER HONED | RECTIFIED |

#### **CARRARA C MARBLE SUPER HONED**