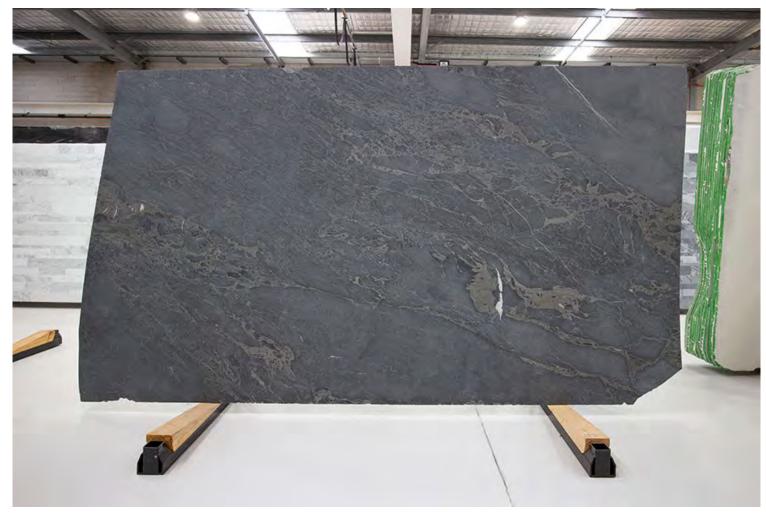

#### **ARASHI MARBLE HONED**

### PRODUCT SPECIFICATIONS

| SIZES            | FINISHES | TILE EDGE |
|------------------|----------|-----------|
| 20mm RANDOM SLAB | HONED    | RECTIFIED |