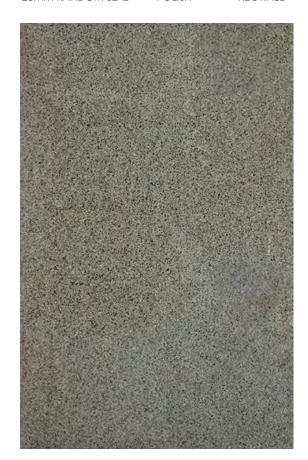

### PRODUCT SPECIFICATIONS

| SIZES            | FINISHES | TILE EDGE |
|------------------|----------|-----------|
| 20mm RANDOM SLAB | POLISH   | RECTIFIED |

#### **NAJERN GREEN GRANITE POLISH**