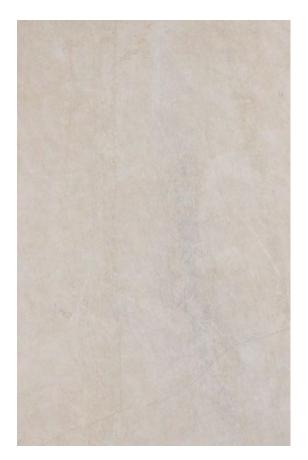

### PRODUCT SPECIFICATIONS

| SIZES            | FINISHES | TILE EDGE |
|------------------|----------|-----------|
| 20mm RANDOM SLAB | HONED    | RECTIFIED |

### **BELIZE GREY MARBLE HONED**