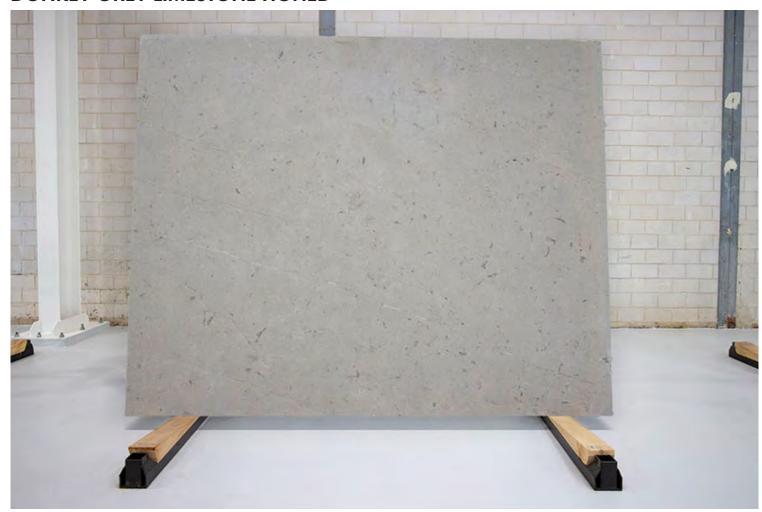

### PRODUCT SPECIFICATIONS

| SIZES            | FINISHES | TILE EDGE |
|------------------|----------|-----------|
| 20mm RANDOM SLAB | HONED    | RECTIFIED |

### **DONKEY GREY LIMESTONE HONED**