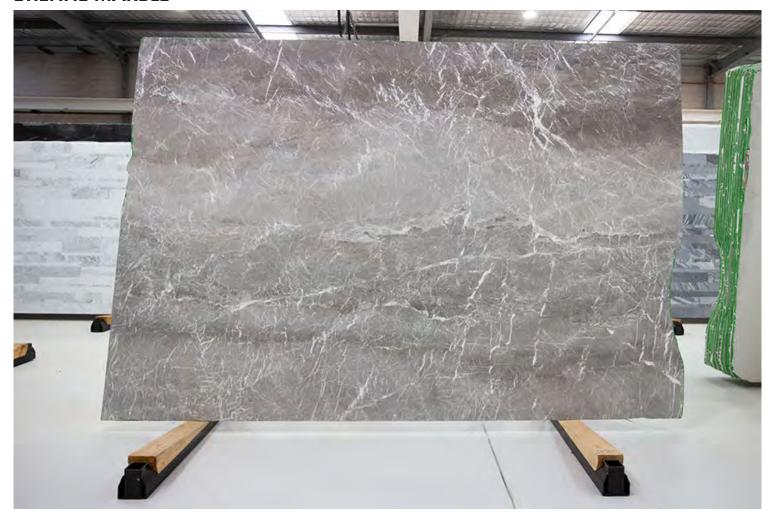

### ARGENTO CHIARO MARBLE HONED

### PRODUCT SPECIFICATIONS

| SIZES            | FINISHES | TILE EDGE |
|------------------|----------|-----------|
| 20mm RANDOM SLAB | HONED    | RECTIFIED |