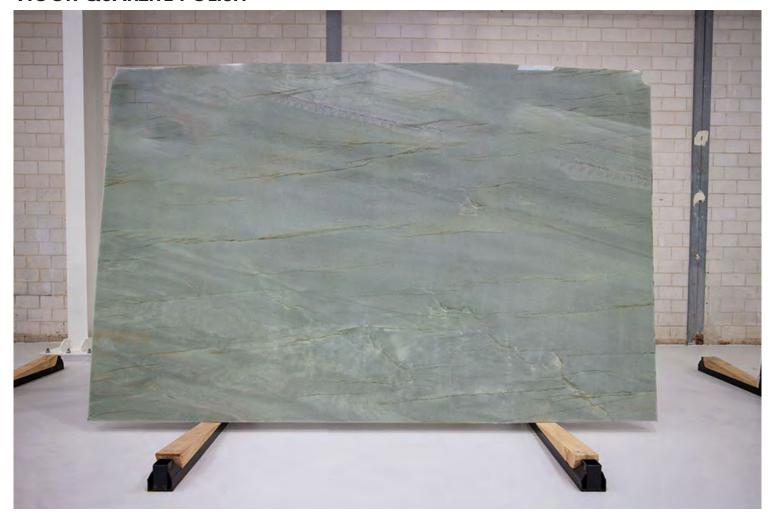

### PRODUCT SPECIFICATIONS

| SIZES            | FINISHES | TILE EDGE |
|------------------|----------|-----------|
| 20mm RANDOM SLAB | POLISH   | RECTIFIED |

### MINT GREEN MARBLE POLISH