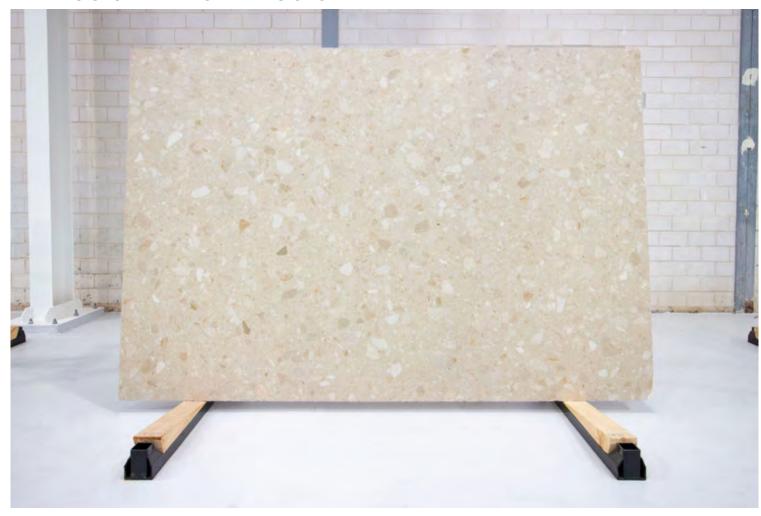

### PRODUCT SPECIFICATIONS

| SIZES            | FINISHES | TILE EDGE |
|------------------|----------|-----------|
| 20mm RANDOM SLAB | HONED    | RECTIFIED |

#### **ARASHI MARBLE HONED**