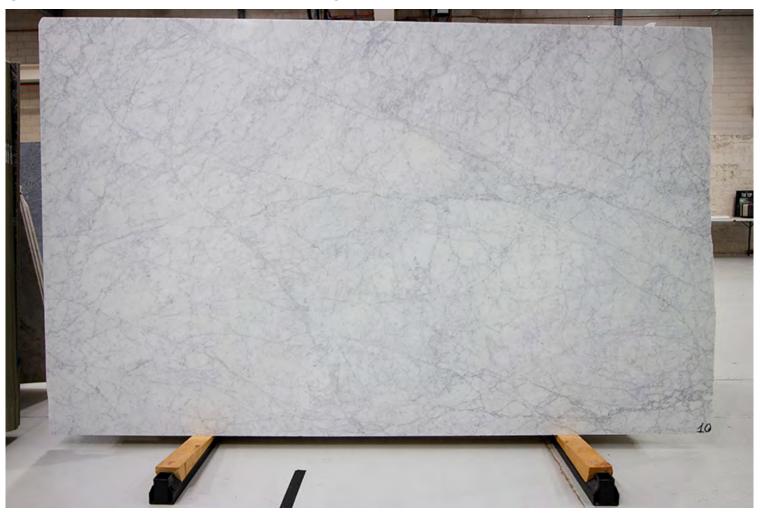

### PRODUCT SPECIFICATIONS

| SIZES            | FINISHES    | TILE EDGE |
|------------------|-------------|-----------|
| 20mm RANDOM SLAB | SUPER HONED | RECTIFIED |

### **CARRARA C MARBLE HONED 20MM**