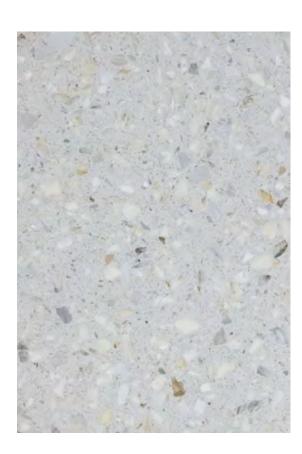

### **FARRAGO WHITE HONED AGGLOMERATE**

### PRODUCT SPECIFICATIONS

| SIZES          | FINISHES | TILE EDGE |
|----------------|----------|-----------|
| 2400x1600x20mm | HONED    | RECTIFIED |