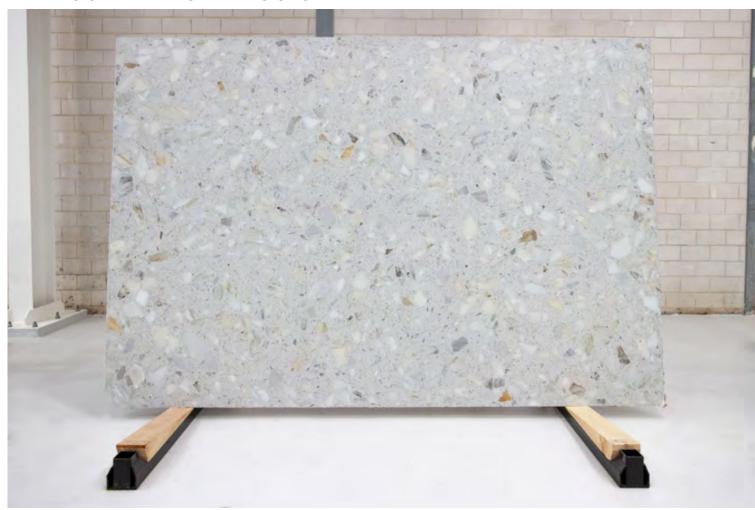

### **FARRAGO WHITE HONED AGGLOMERATE**

### PRODUCT SPECIFICATIONS

| SIZES          | FINISHES | TILE EDGE |
|----------------|----------|-----------|
| 2400x1600x20mm | HONED    | RECTIFIED |