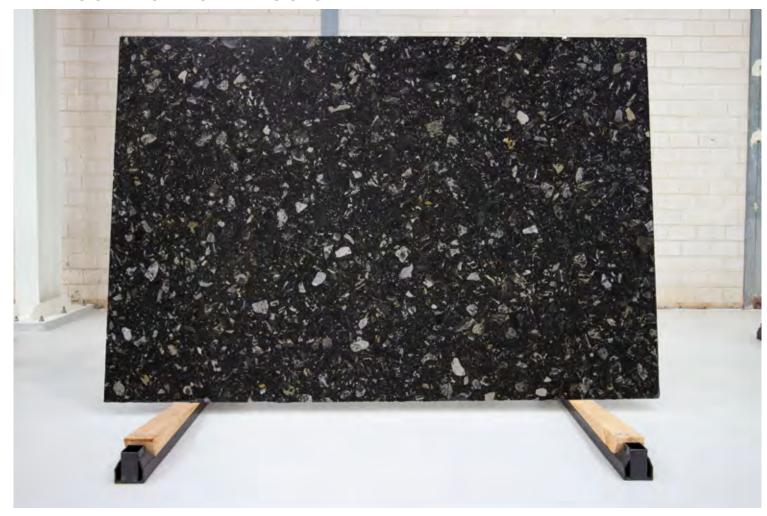

### **FARRAGO BLACK HONED AGGLOMERATE**

### PRODUCT SPECIFICATIONS

| SIZES            | FINISHES | TILE EDGE |
|------------------|----------|-----------|
| 20mm RANDOM SLAB | POLISH   | RECTIFIED |