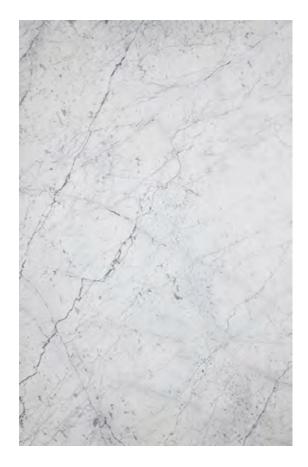

### PRODUCT SPECIFICATIONS

| SIZES            | FINISHES | TILE EDGE |
|------------------|----------|-----------|
| 20mm RANDOM SLAB | POLISH   | RECTIFIED |

### **BIANCO STATUARIO MARBLE POLISH**