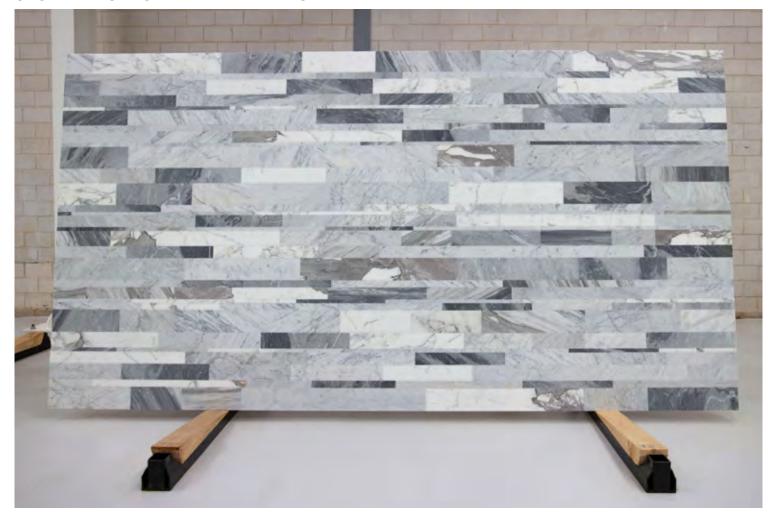

### ARGENTO CHIARO MARBLE HONED

### PRODUCT SPECIFICATIONS

| SIZES            | FINISHES | TILE EDGE |
|------------------|----------|-----------|
| 20mm RANDOM SLAB | HONED    | RECTIFIED |