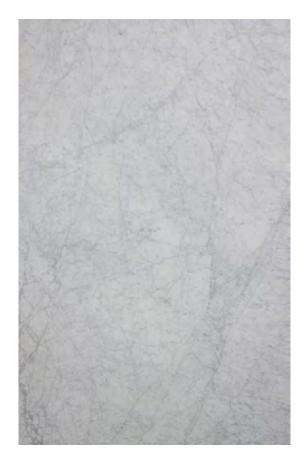

### PRODUCT SPECIFICATIONS

| SIZES            | FINISHES | TILE EDGE |
|------------------|----------|-----------|
| 20mm RANDOM SLAB | HONED    | RECTIFIED |

### **CARRARA EXTRA WHITE MARBLE HONED**