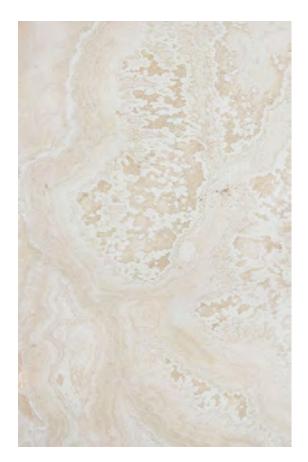

#### TRAVERTINO ALABASTRINO HONED

### PRODUCT SPECIFICATIONS

| SIZES            | FINISHES | TILE EDGE |
|------------------|----------|-----------|
| 20mm RANDOM SLAB | POLISH   | RECTIFIED |