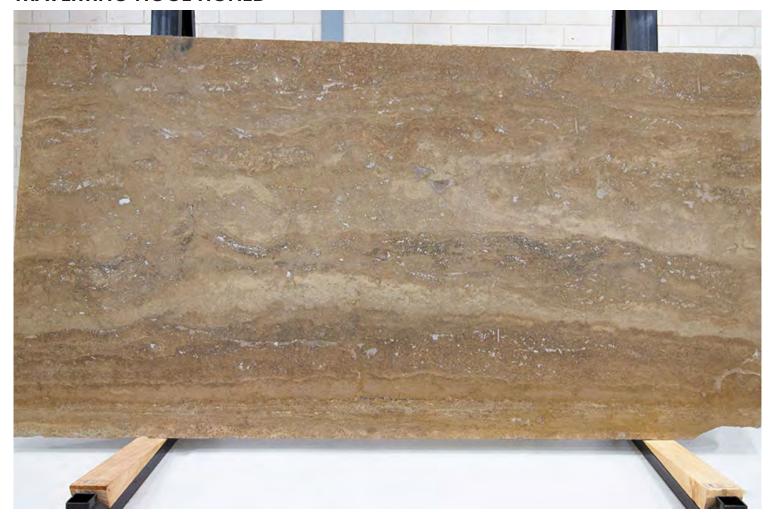

### ITALIAN CROSSCUT TRAVERTINE HONED

### PRODUCT SPECIFICATIONS

SIZES FINISHES TILE EDGE

20mm RANDOM SLAB HONED RECTIFIED