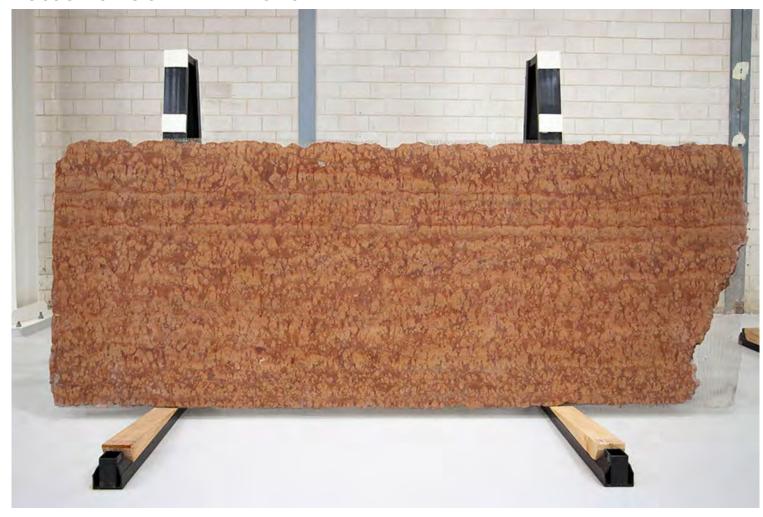

#### TRAVERTINO MAHOGHANY POLISH

#### PRODUCT SPECIFICATIONS

SIZES FINISHES TILE EDGE

20mm RANDOM SLAB HONED RECTIFIED