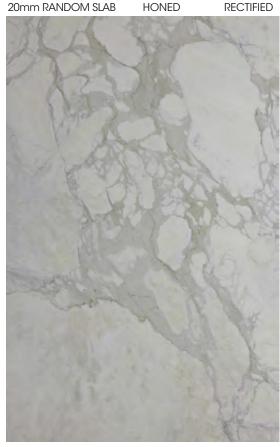

#### PRODUCT SPECIFICATIONS

SIZES FINISHES TILE EDGE

20mm RANDOM SLAB

POLISHED REC

**RECTIFIED** 

### CALACATTA JADE MARBLE POLISH