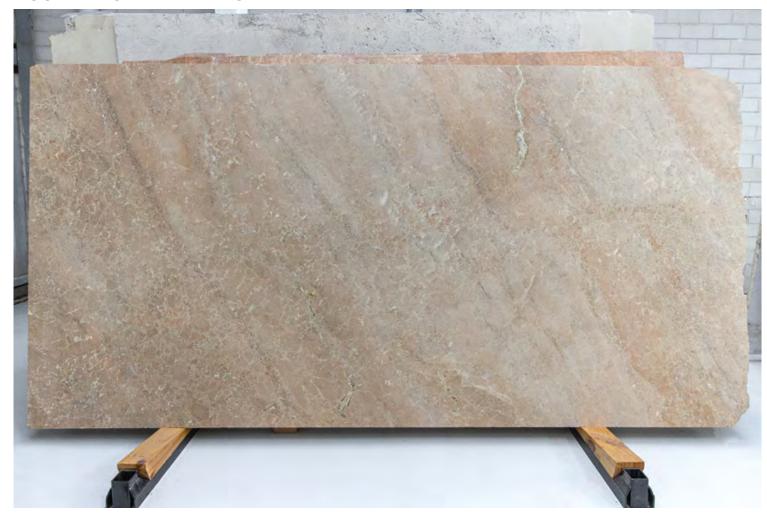

### PRODUCT SPECIFICATIONS

| SIZES            | FINISHES | TILE EDGE |
|------------------|----------|-----------|
| 20mm RANDOM SLAB | HONED    | RECTIFIED |

#### **ARASHI MARBLE HONED**