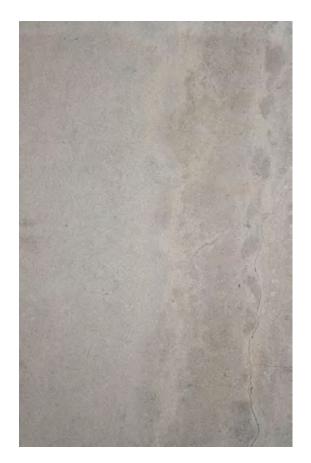

### **DIJON CREAM LIMESTONE HONED**

### PRODUCT SPECIFICATIONS

| SIZES            | FINISHES | TILE EDGE |
|------------------|----------|-----------|
| 20mm RANDOM SLAB | HONED    | RECTIFIED |