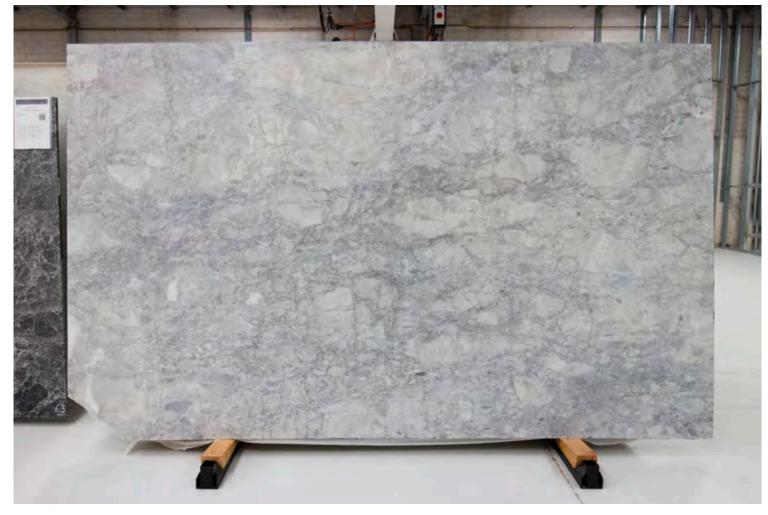

### ARGENTO CHIARO MARBLE HONED

### PRODUCT SPECIFICATIONS

| SIZES            | FINISHES | TILE EDGE |
|------------------|----------|-----------|
| 20mm RANDOM SLAB | HONED    | RECTIFIED |