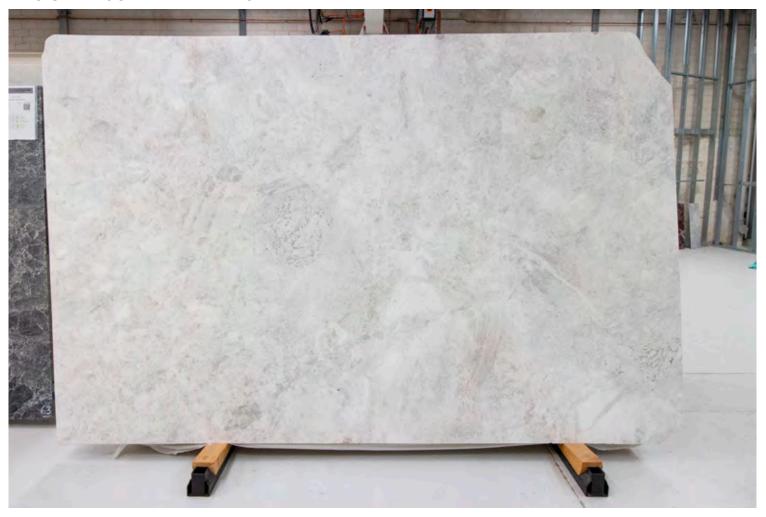

### **BELIZE GREY MARBLE HONED**

### PRODUCT SPECIFICATIONS

| SIZES            | FINISHES | TILE EDGE |
|------------------|----------|-----------|
| 20mm RANDOM SLAB | POLISH   | RECTIFIED |