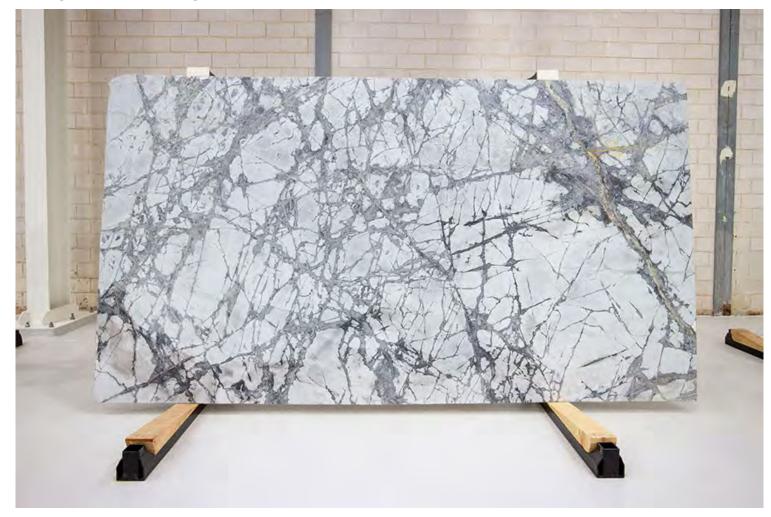

Skheme's latest collection of NATURAL STONE SLABS sourced from around the world are now displayed in our brand new Stone Pavilion. Our slabs are available in a variety of sizes and include marble, travertine, limestone and quartz and then finished with a honed, polished or sandblasted surface.