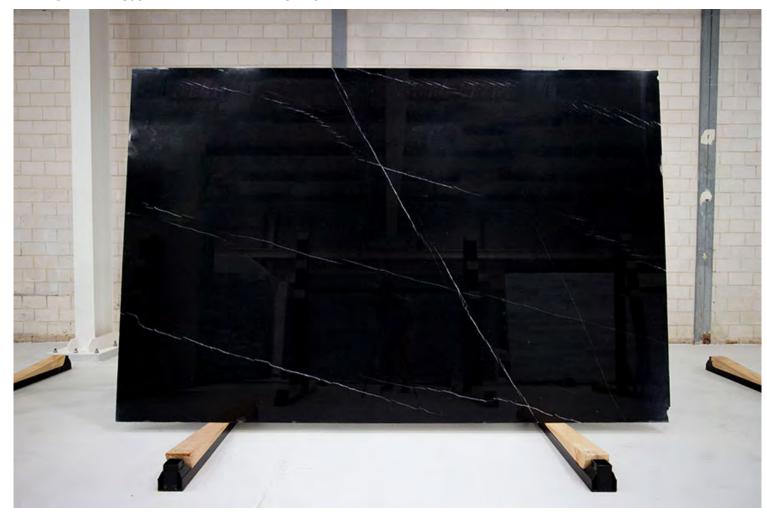

### **FARRAGO BLACK HONED AGGLOMERATE**

### PRODUCT SPECIFICATIONS

| SIZES            | FINISHES | TILE EDGE |
|------------------|----------|-----------|
| 20mm RANDOM SLAB | POLISH   | RECTIFIED |