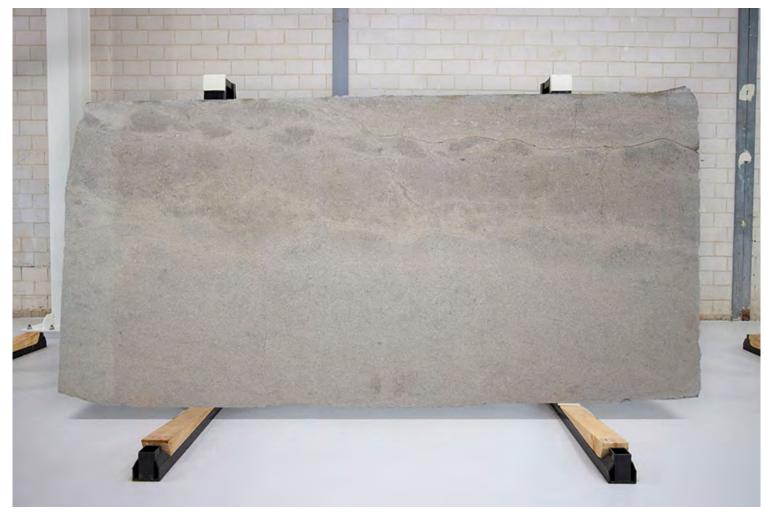

### PRODUCT SPECIFICATIONS

| SIZES            | FINISHES | TILE EDGE |
|------------------|----------|-----------|
| 20mm RANDOM SLAB | HONED    | RECTIFIED |

#### **ARASHI MARBLE HONED**