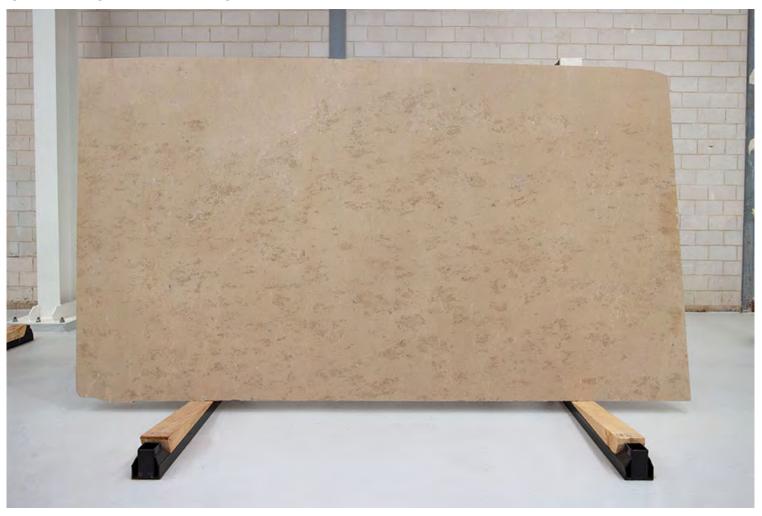

### PRODUCT SPECIFICATIONS

| SIZES            | FINISHES | TILE EDGE |
|------------------|----------|-----------|
| 20mm RANDOM SLAB | HONED    | RECTIFIED |

#### **ARASHI MARBLE HONED**