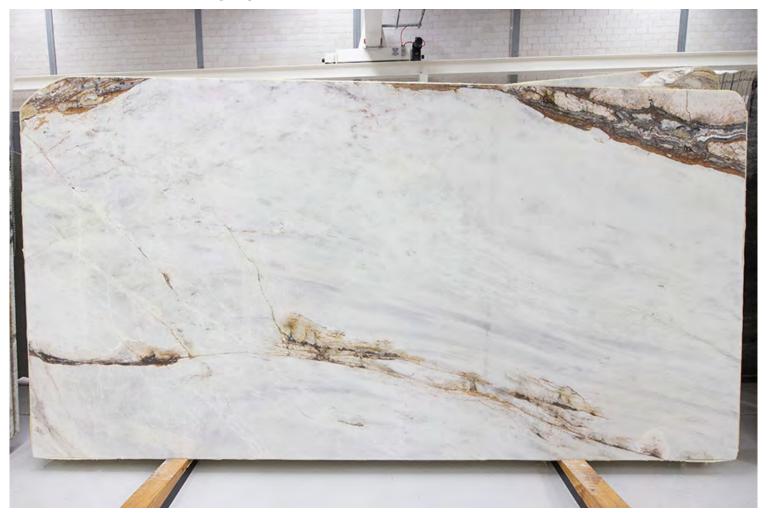

### **CALACATTA MARBLE POLISH**

#### PRODUCT SPECIFICATIONS

SIZES FINISHES TILE EDGE

20mm RANDOM SLAB

POLISHED REC

**RECTIFIED** 