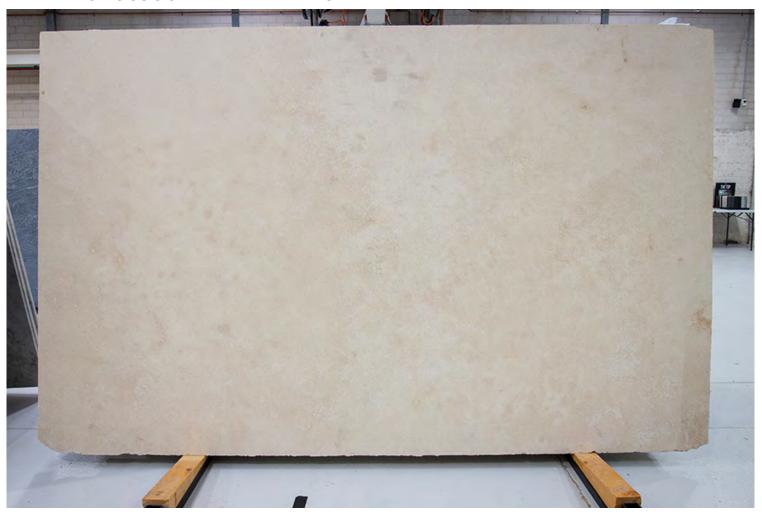

### ITALIAN CROSSCUT TRAVERTINE HONED

### PRODUCT SPECIFICATIONS

SIZES FINISHES TILE EDGE

20mm RANDOM SLAB HONED RECTIFIED