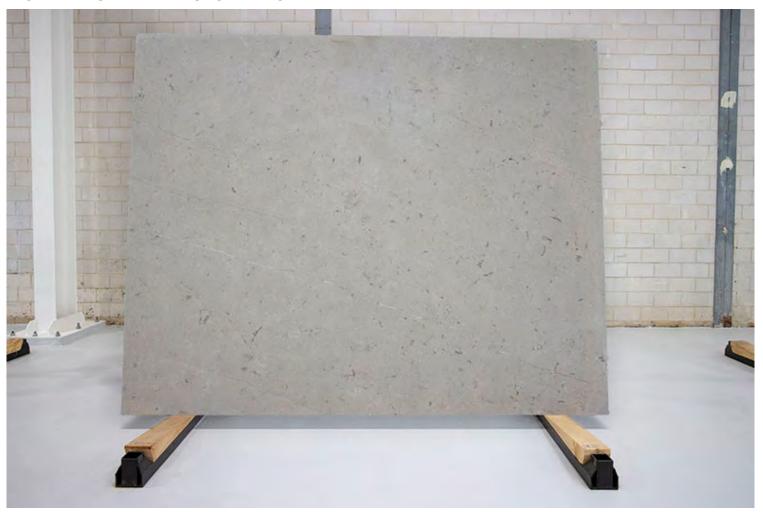

### PRODUCT SPECIFICATIONS

| SIZES            | FINISHES | TILE EDGE |
|------------------|----------|-----------|
| 20mm RANDOM SLAB | HONED    | RECTIFIED |

### ARGENTO CHIARO MARBLE HONED