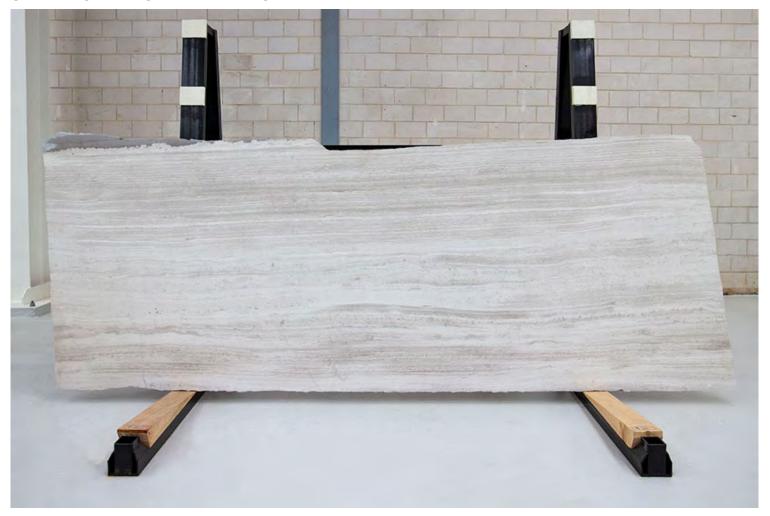

### ITALIAN CROSSCUT TRAVERTINE HONED

### PRODUCT SPECIFICATIONS

SIZES FINISHES TILE EDGE

20mm RANDOM SLAB HONED RECTIFIED