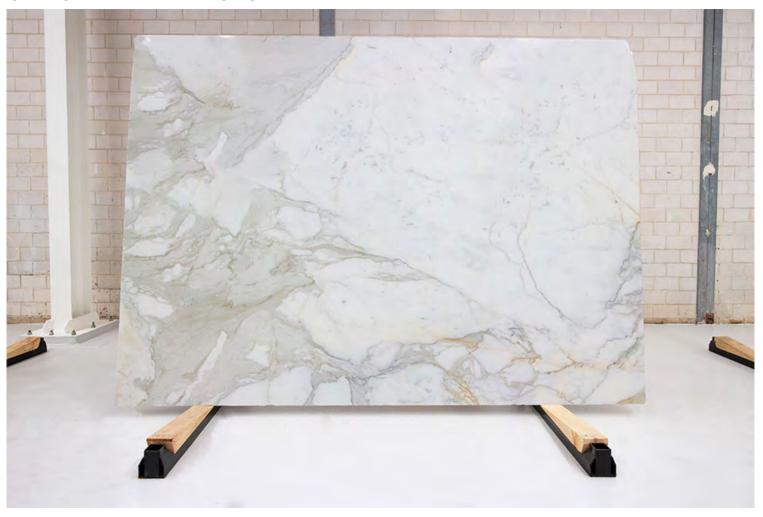

### PRODUCT SPECIFICATIONS

| SIZES            | FINISHES | TILE EDGE |
|------------------|----------|-----------|
| 20mm RANDOM SLAB | HONED    | RECTIFIED |

#### **ARASHI MARBLE HONED**