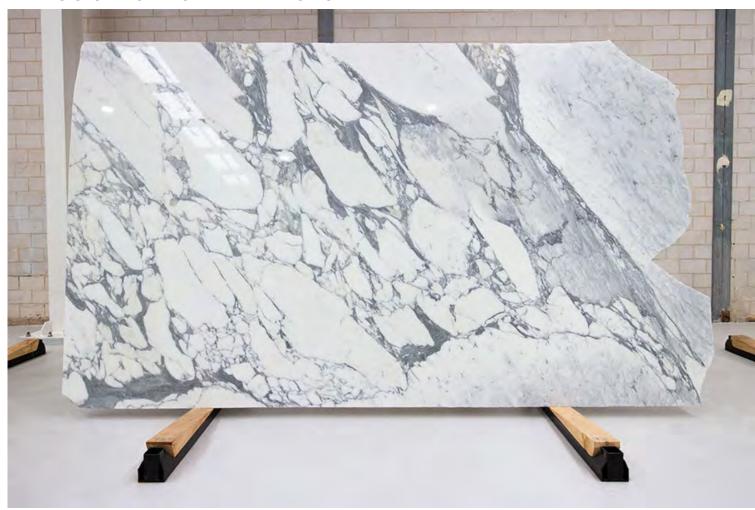

### PRODUCT SPECIFICATIONS

| SIZES            | FINISHES | TILE EDGE |
|------------------|----------|-----------|
| 20mm RANDOM SLAB | POLISH   | RECTIFIED |

### **BIANCO STATUARIO MARBLE POLISH**