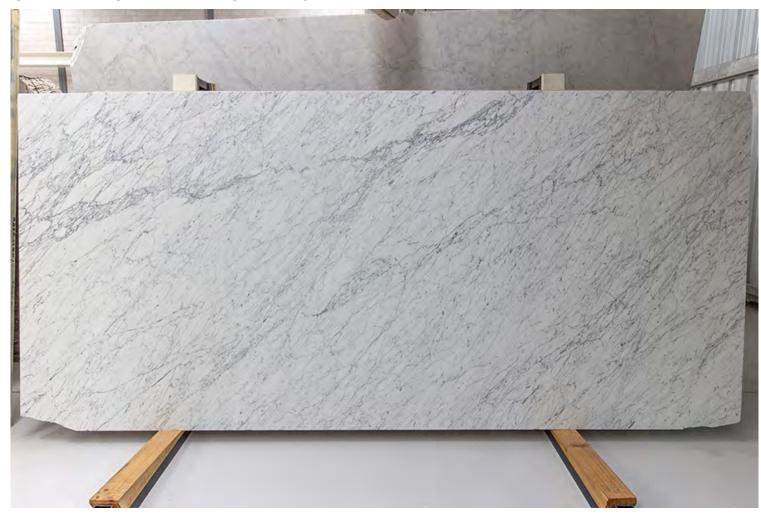

### PRODUCT SPECIFICATIONS

| SIZES            | FINISHES | TILE EDGE |
|------------------|----------|-----------|
| 20mm RANDOM SLAB | POLISH   | RECTIFIED |

### **BIANCO STATUARIO MARBLE POLISH**