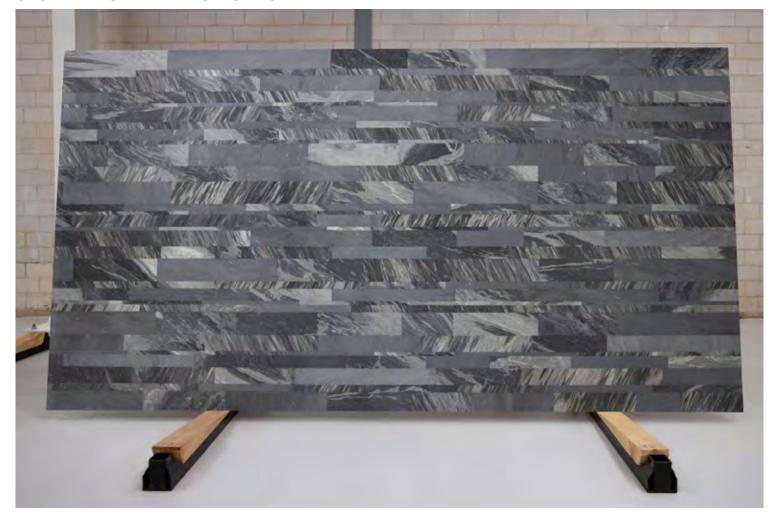

#### STONETHICA BARDIGLIO HONED

#### PRODUCT SPECIFICATIONS

| SIZES          | FINISHES | TILE EDGE |
|----------------|----------|-----------|
| 3050x1580x16mm | HONED    | RECTIFIED |