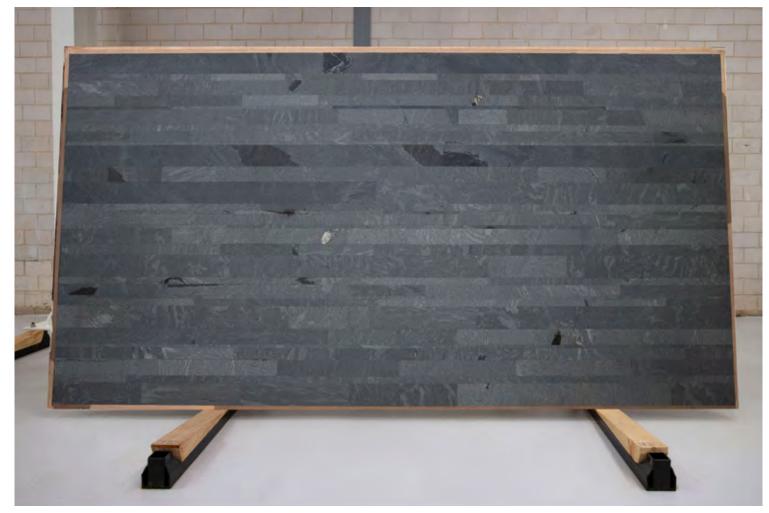

### **BELIZE GREY MARBLE HONED**

### PRODUCT SPECIFICATIONS

| SIZES            | FINISHES | TILE EDGE |
|------------------|----------|-----------|
| 20mm RANDOM SLAB | POLISH   | RECTIFIED |