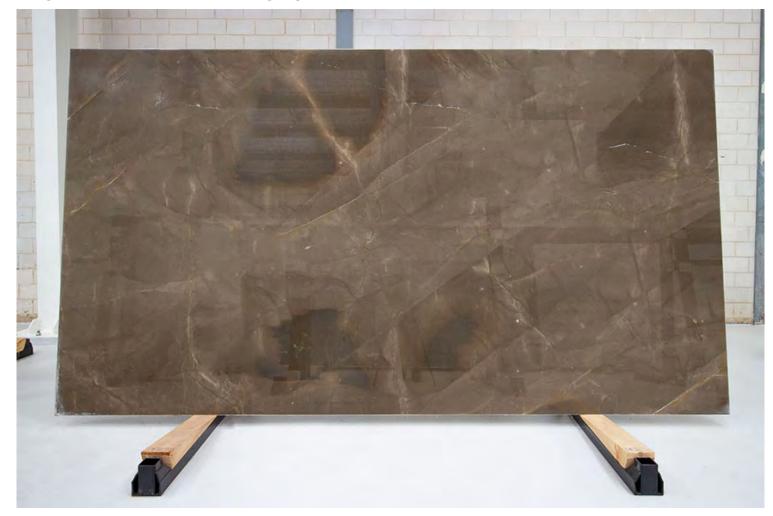

#### SPANISH EMPERADOR LIGHT MARBLE POLISH

### PRODUCT SPECIFICATIONS

| SIZES            | FINISHES | TILE EDGE |
|------------------|----------|-----------|
| 30mm RANDOM SLAB | POLISH   | RECTIFIED |