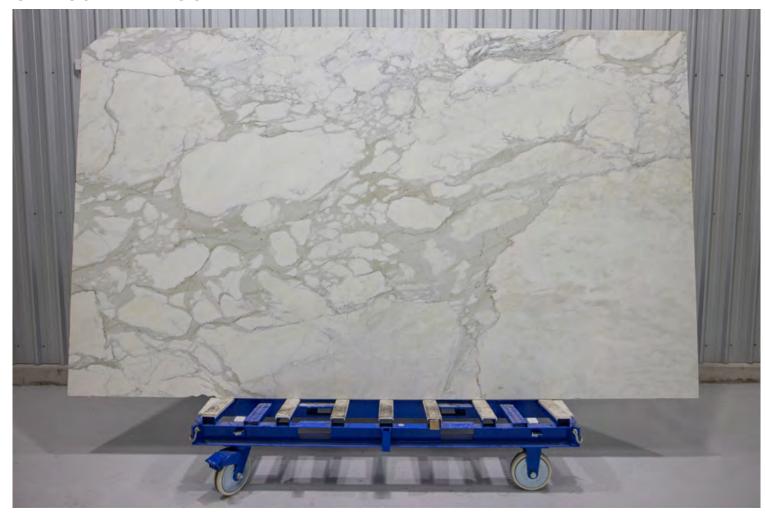

### PRODUCT SPECIFICATIONS

| SIZES            | FINISHES | TILE EDGE |
|------------------|----------|-----------|
| 20mm RANDOM SLAB | POLISH   | RECTIFIED |

### **BIANCO STATUARIO MARBLE POLISH**