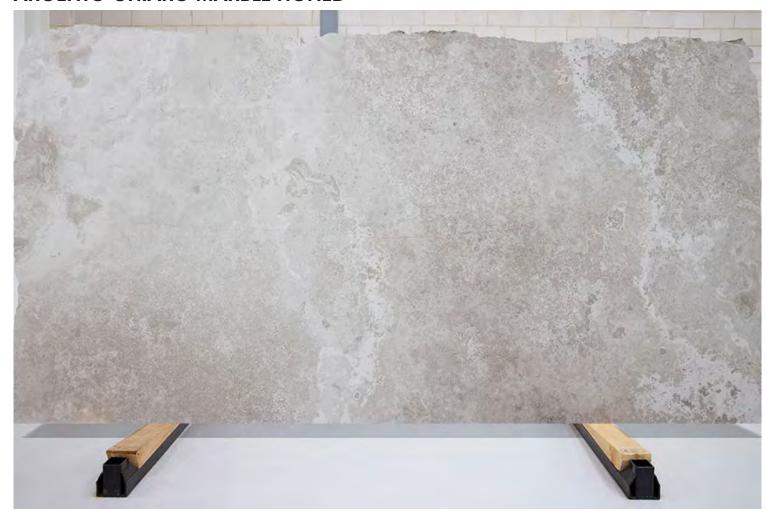

### ARGENTO CHIARO MARBLE HONED

### PRODUCT SPECIFICATIONS

| SIZES            | FINISHES | TILE EDGE |
|------------------|----------|-----------|
| 20mm RANDOM SLAB | HONED    | RECTIFIED |