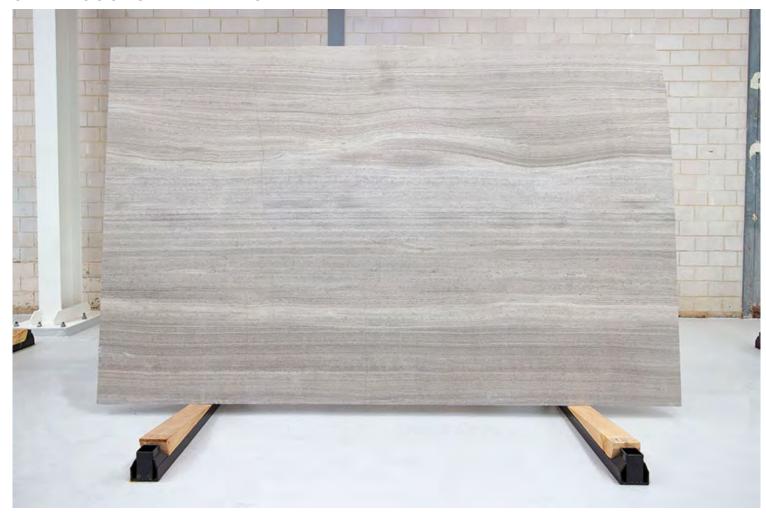

### ITALIAN CROSSCUT TRAVERTINE HONED

### PRODUCT SPECIFICATIONS

SIZES FINISHES TILE EDGE

20mm RANDOM SLAB HONED RECTIFIED