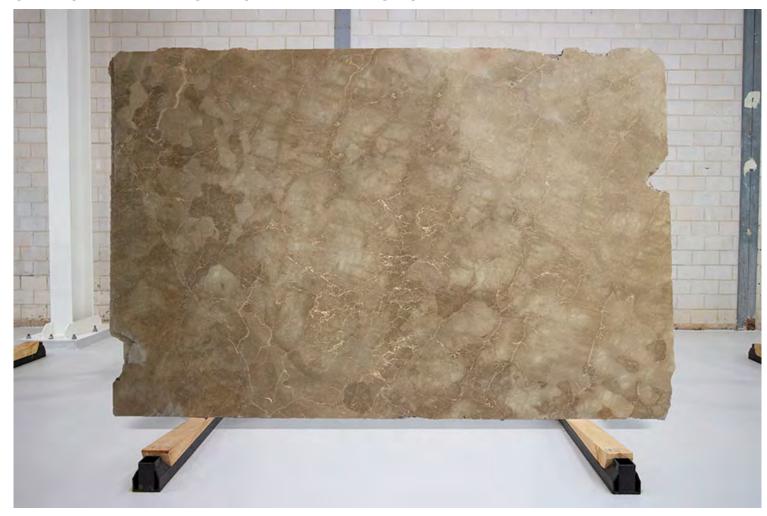

### PRODUCT SPECIFICATIONS

| SIZES            | FINISHES | TILE EDGE |
|------------------|----------|-----------|
| 20mm RANDOM SLAB | HONED    | RECTIFIED |

### **CK12 BEIGE MARBLE HONED**