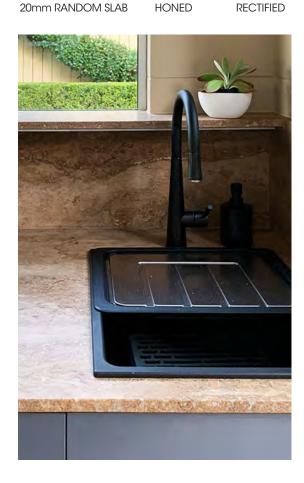

### ITALIAN CROSSCUT TRAVERTINE HONED

### PRODUCT SPECIFICATIONS

SIZES FINISHES TILE EDGE

20mm RANDOM SLAB HONED RECTIFIED