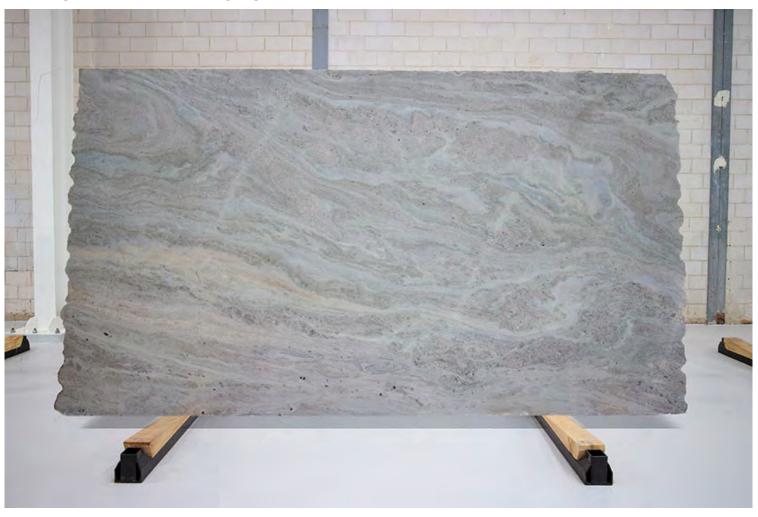

### PRODUCT SPECIFICATIONS

| SIZES            | FINISHES | TILE EDGE |
|------------------|----------|-----------|
| 20mm RANDOM SLAB | HONED    | RECTIFIED |

### ARGENTO CHIARO MARBLE HONED