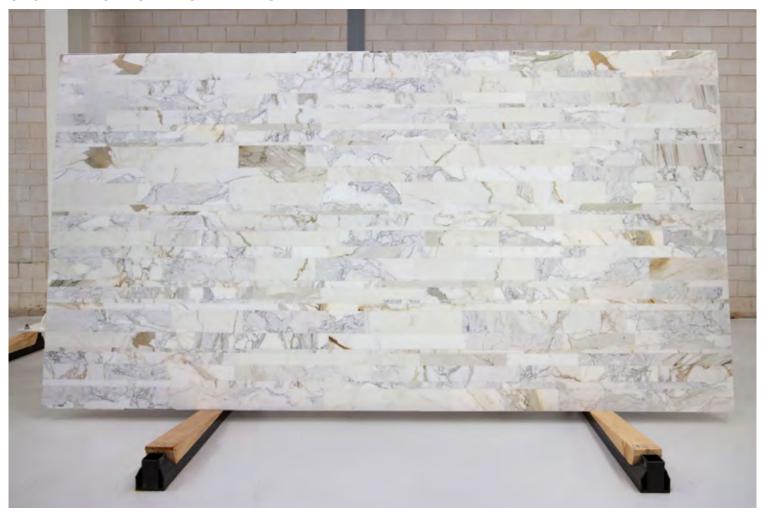

### **CALACATTA MARBLE POLISH**

#### PRODUCT SPECIFICATIONS

SIZES FINISHES TILE EDGE

20mm RANDOM SLAB

POLISHED REC

**RECTIFIED** 