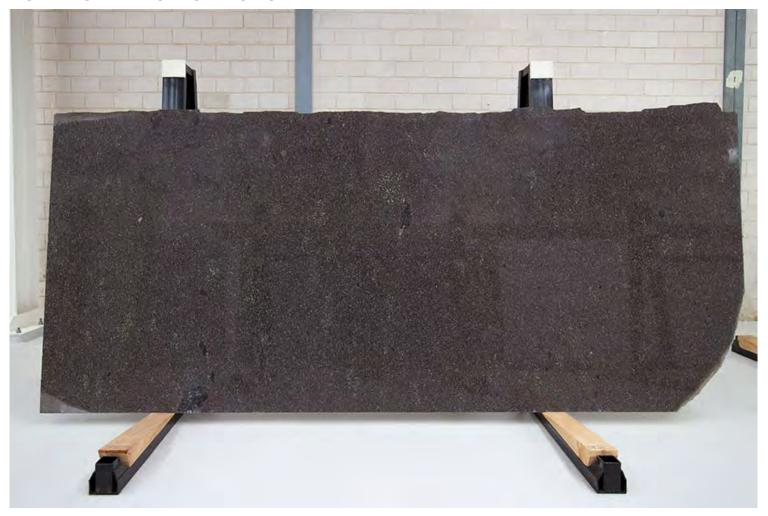

### **NAJERN GREEN GRANITE POLISH**

### PRODUCT SPECIFICATIONS

| SIZES            | FINISHES | TILE EDGE |
|------------------|----------|-----------|
| 20mm RANDOM SLAB | POLISH   | RECTIFIED |