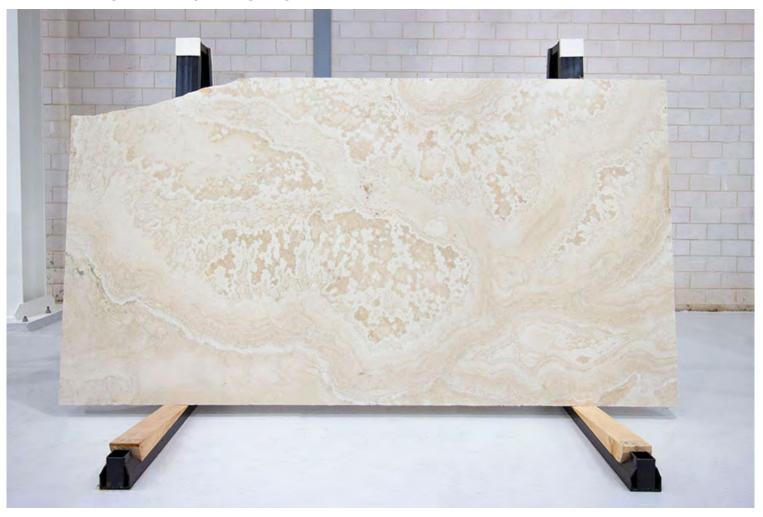

### ITALIAN CROSSCUT TRAVERTINE HONED

### PRODUCT SPECIFICATIONS

SIZES FINISHES TILE EDGE

20mm RANDOM SLAB HONED RECTIFIED