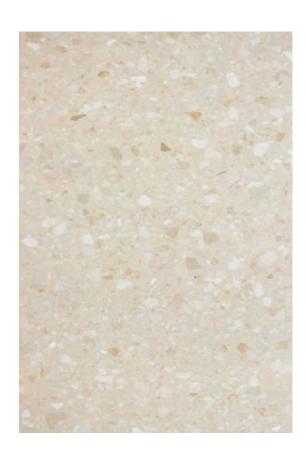

### **FARRAGO CREAM HONED AGGLOMERATE**

### PRODUCT SPECIFICATIONS

| SIZES          | FINISHES | TILE EDGE |
|----------------|----------|-----------|
| 2400x1600x20mm | HONED    | RECTIFIED |