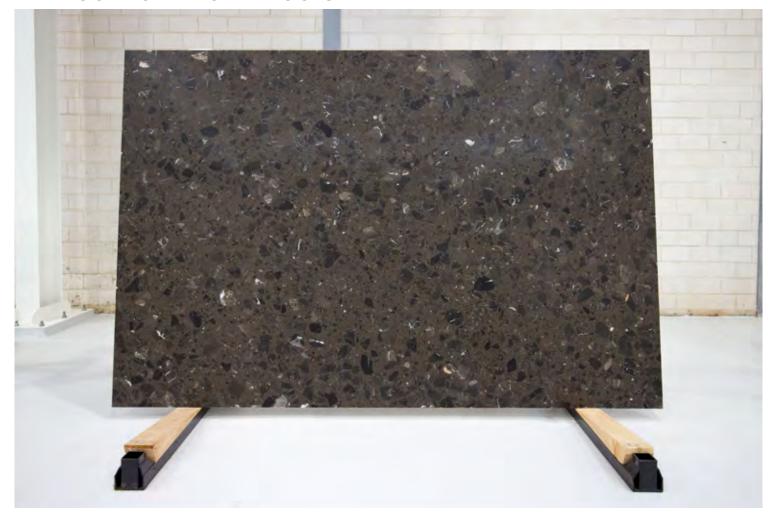

### FARRAGO CHARCOAL HONED AGGLOMERATE

### PRODUCT SPECIFICATIONS

| SIZES          | FINISHES | TILE EDGE |
|----------------|----------|-----------|
| 2400x1600x20mm | HONED    | RECTIFIED |