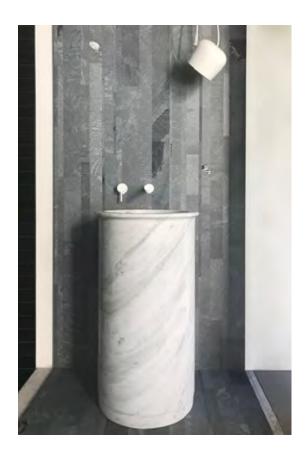

#### STONETHICA BARDIGLIO HONED

#### PRODUCT SPECIFICATIONS

| SIZES          | FINISHES | TILE EDGE |
|----------------|----------|-----------|
| 3050x1580x16mm | HONED    | RECTIFIED |