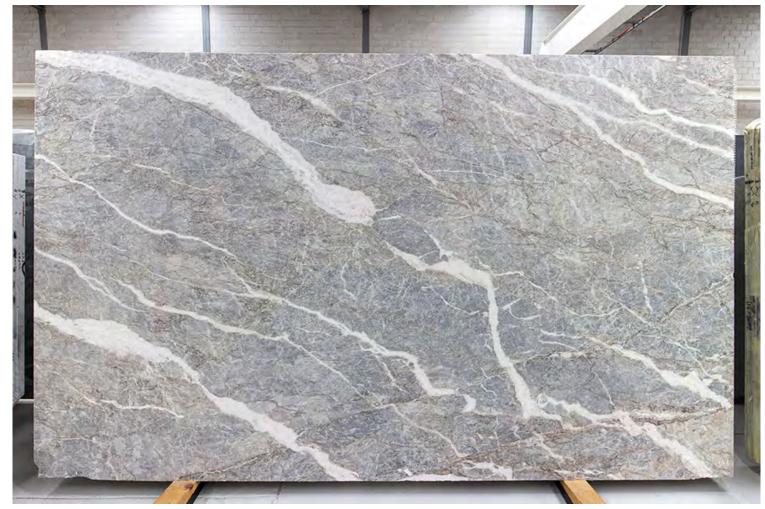

### PRODUCT SPECIFICATIONS

| SIZES            | FINISHES | TILE EDGE |
|------------------|----------|-----------|
| 20mm RANDOM SLAB | HONED    | RECTIFIED |

### **BELIZE GREY MARBLE HONED**