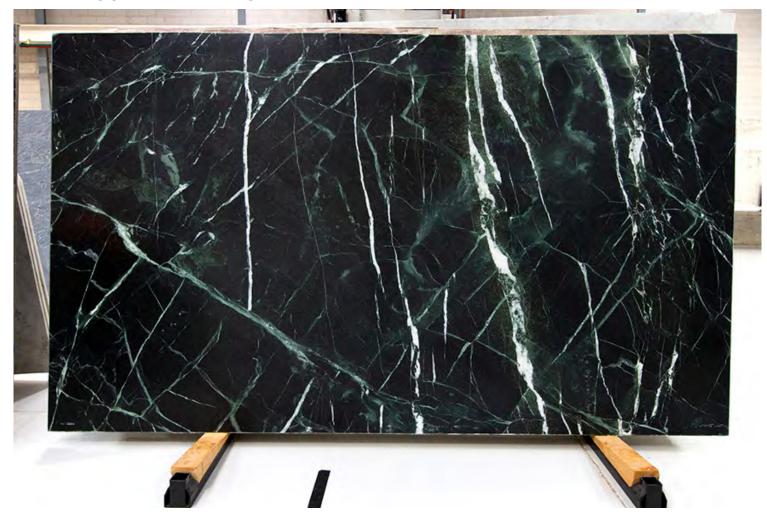

#### **VERDE AOSTA MARBLE HONED**

#### PRODUCT SPECIFICATIONS

| SIZES            | FINISHES | TILE EDGE |
|------------------|----------|-----------|
| 20mm RANDOM SLAB | POLISH   | RECTIFIED |