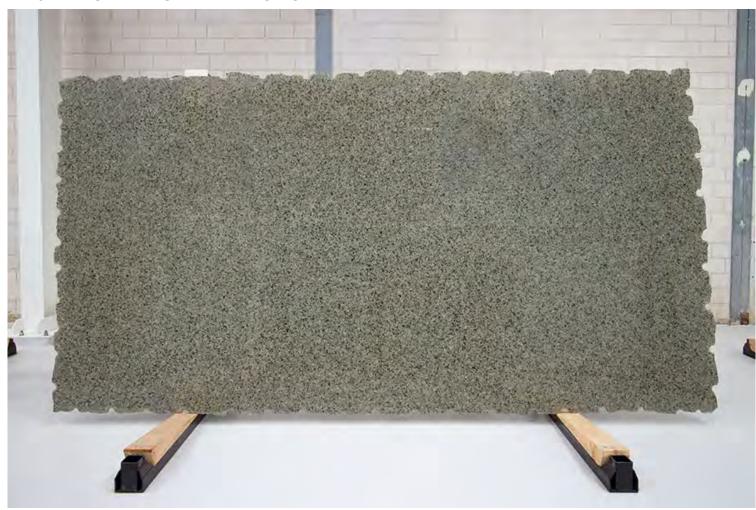

### PRODUCT SPECIFICATIONS

| SIZE2            | FINISHES | TILE EDGE |
|------------------|----------|-----------|
| 20mm RANDOM SLAB | POLISH   | RECTIFIED |

### **NAJERN GREEN GRANITE POLISH**