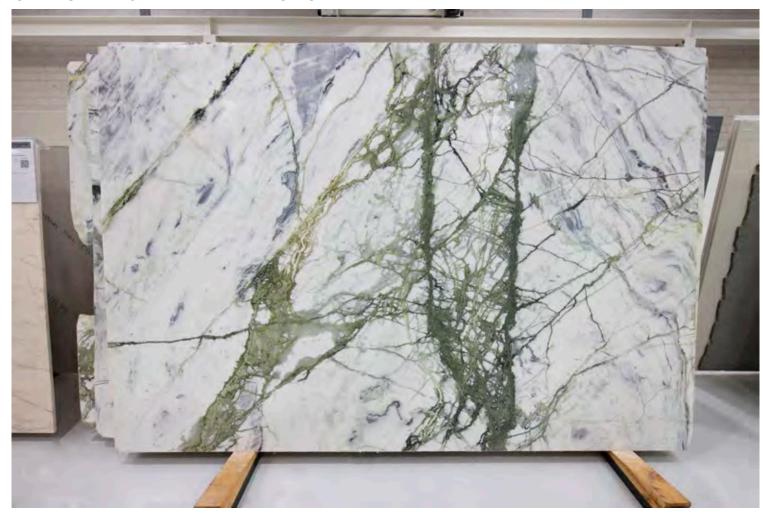

### PRODUCT SPECIFICATIONS

| SIZES            | FINISHES | TILE EDGE |
|------------------|----------|-----------|
| 20mm RANDOM SLAB | POLISH   | RECTIFIED |

### MINT GREEN MARBLE POLISH