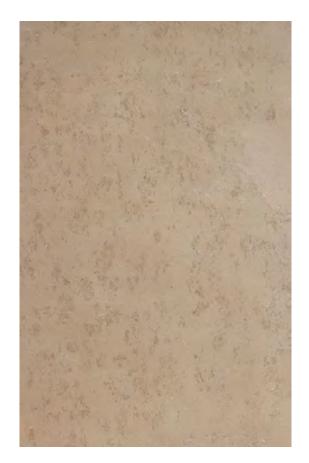

### PRODUCT SPECIFICATIONS

| SIZES            | FINISHES | TILE EDGE |
|------------------|----------|-----------|
| 20mm RANDOM SLAB | HONED    | RECTIFIED |

### **CK12 BEIGE MARBLE HONED**