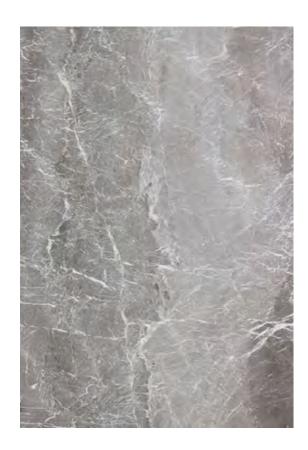

#### STONETHICA BARDIGLIO HONED

#### PRODUCT SPECIFICATIONS

| SIZES          | FINISHES | TILE EDGE |
|----------------|----------|-----------|
| 3050x1580x16mm | HONED    | RECTIFIED |