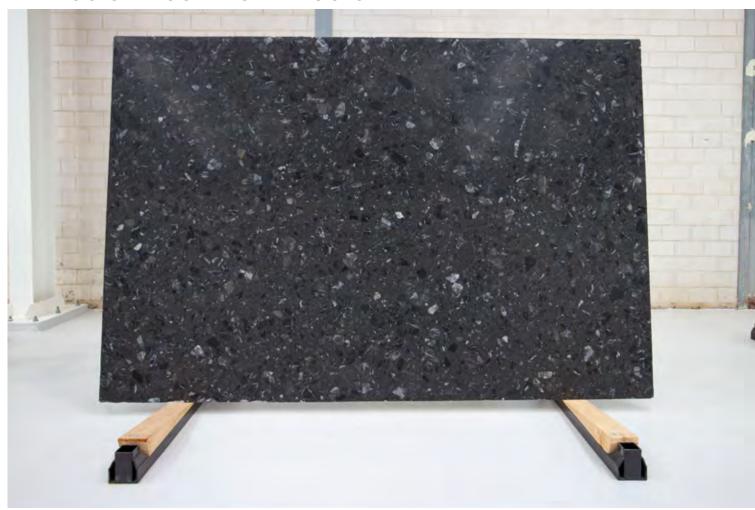

| FINISHES | TILE EDGE |
|------------------|----------|-----------|
| 20mm RANDOM SLAB | POLISHED | RECTIFIED |
| 300x600x15mm     | HONED    | RECTIFIED |



### **ETIENNE MARBLE**





### PRODUCT SPECIFICATIONS

| SIZES          | FINISHES | TILE EDGE |
|----------------|----------|-----------|
| 2400x1600x20mm | HONED    | RECTIFIED |



### **FARRAGO WHITE HONED AGGLOMERATE**





### PRODUCT SPECIFICATIONS

| SIZES          | FINISHES | TILE EDGE |
|----------------|----------|-----------|
| 2400x1600x20mm | HONED    | RECTIFIED |



### **FARRAGO CREAM HONED AGGLOMERATE**





### PRODUCT SPECIFICATIONS

| SIZES          | FINISHES | TILE EDGE |
|----------------|----------|-----------|
| 2400x1600x20mm | HONED    | RECTIFIED |



### FARRAGO CHARCOAL HONED AGGLOMERATE





### PRODUCT SPECIFICATIONS

| SIZES          | FINISHES | TILE EDGE |
|----------------|----------|-----------|
| 2400x1600x20mm | HONED    | RECTIFIED |



### **FARRAGO BROWN HONED AGGLOMERATE**





#### PRODUCT SPECIFICATIONS

| SIZES          | FINISHES | TILE EDGE |
|----------------|----------|-----------|
| 2400x1600x20mm | HONED    | RECTIFIED |



### **FARRAGO BLACK HONED AGGLOMERATE**





### PRODUCT SPECIFICATIONS

| SIZES            | FINISHES | TILE EDGE |
|------------------|----------|-----------|
| 20mm RANDOM SLAB | POLISH   | RECTIFIED |



### FIOR DI MAR MARBLE POLISH





### PRODUCT SPECIFICATIONS

| SIZES            | FINISHES | TILE EDGE |
|------------------|----------|-----------|
| 20mm RANDOM SLAB | HONED    | RECTIFIED |



### FIOR DI PESCO MARBLE HONED