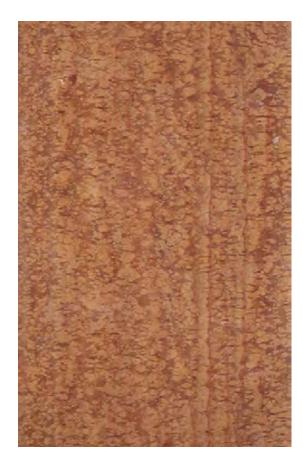

#### TRAVERTINO MAHOGHANY POLISH

#### PRODUCT SPECIFICATIONS

SIZES FINISHES TILE EDGE

20mm RANDOM SLAB HONED RECTIFIED