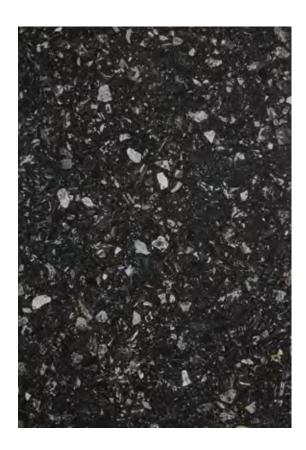

### **FARRAGO BLACK HONED AGGLOMERATE**

### PRODUCT SPECIFICATIONS

| SIZES            | FINISHES | TILE EDGE |
|------------------|----------|-----------|
| 20mm RANDOM SLAB | POLISH   | RECTIFIED |