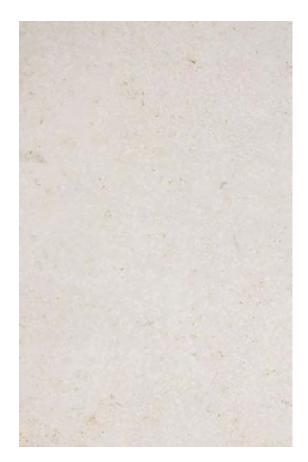

### PRODUCT SPECIFICATIONS

| SIZES            | FINISHES | TILE EDGE |
|------------------|----------|-----------|
| 20mm RANDOM SLAB | HONED    | RECTIFIED |

### ARGENTO CHIARO MARBLE HONED