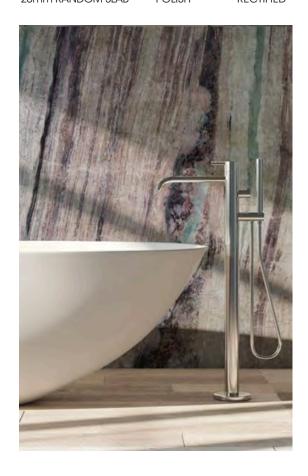

### PRODUCT SPECIFICATIONS

| SIZES            | FINISHES | TILE EDGE |
|------------------|----------|-----------|
| 20mm RANDOM SLAB | POLISHED | RECTIFIED |
| 20mm RANDOM SLAB | HONED    | RECTIFIED |

### CALACUTTA ANTICO MARBLE