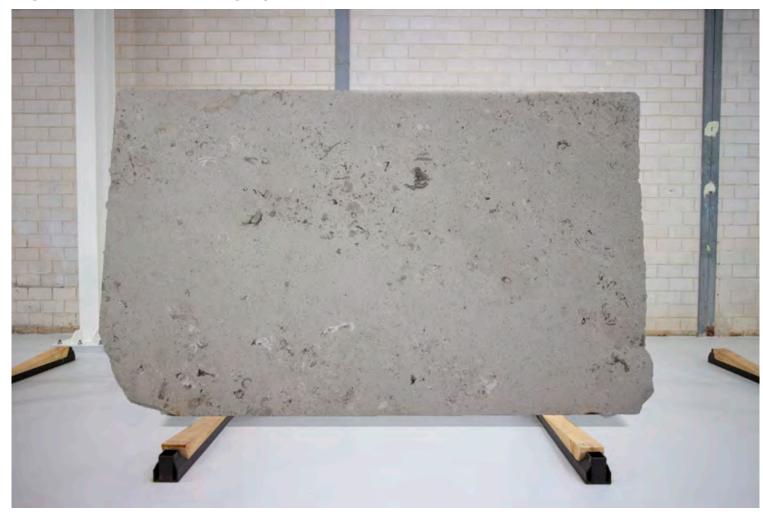

### PRODUCT SPECIFICATIONS

| SIZES            | FINISHES | TILE EDGE |
|------------------|----------|-----------|
| 20mm RANDOM SLAB | HONED    | RECTIFIED |

#### **ARASHI MARBLE HONED**