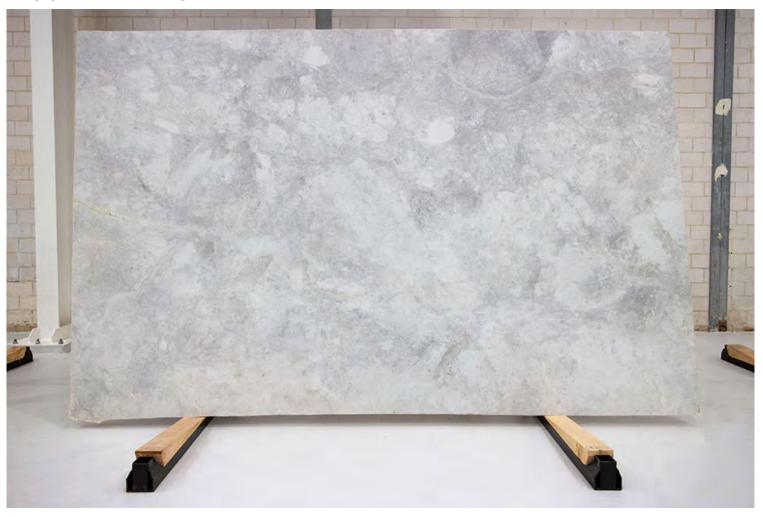

### ARGENTO CHIARO MARBLE HONED

### PRODUCT SPECIFICATIONS

| SIZES            | FINISHES | TILE EDGE |
|------------------|----------|-----------|
| 20mm RANDOM SLAB | HONED    | RECTIFIED |