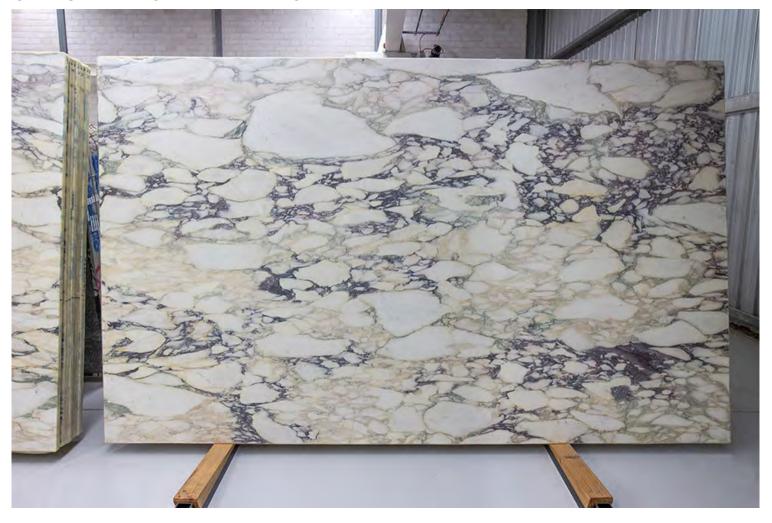

#### PRODUCT SPECIFICATIONS

| SIZES            | FINISHES | TILE EDGE |
|------------------|----------|-----------|
| 20mm RANDOM SLAB | HONED    | RECTIFIED |

### CALACATTA VIOLA MARBLE HONED