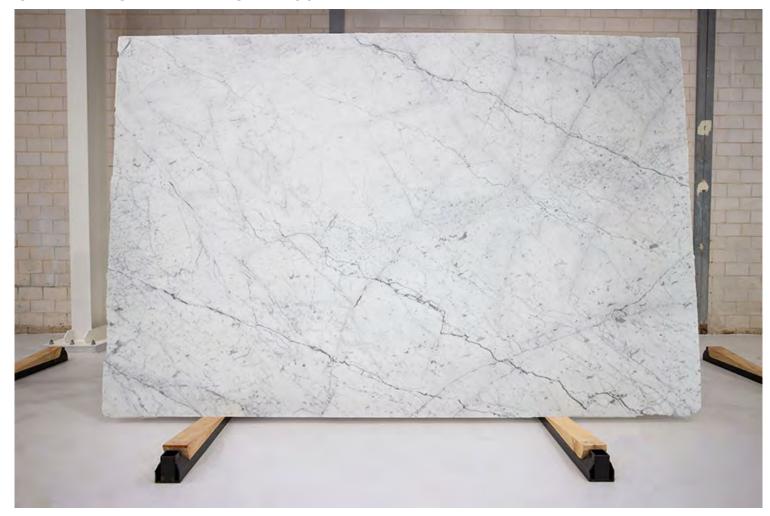

### PRODUCT SPECIFICATIONS

| SIZES            | FINISHES | TILE EDGE |
|------------------|----------|-----------|
| 20mm RANDOM SLAB | POLISH   | RECTIFIED |

### **BRONZE AMANI MARBLE POLISH**