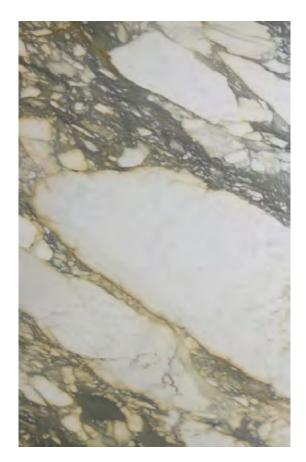

### PRODUCT SPECIFICATIONS

| SIZES            | FINISHES | TILE EDGE |
|------------------|----------|-----------|
| 20mm RANDOM SLAB | POLISH   | RECTIFIED |

### **CALACATTA MARBLE POLISH**