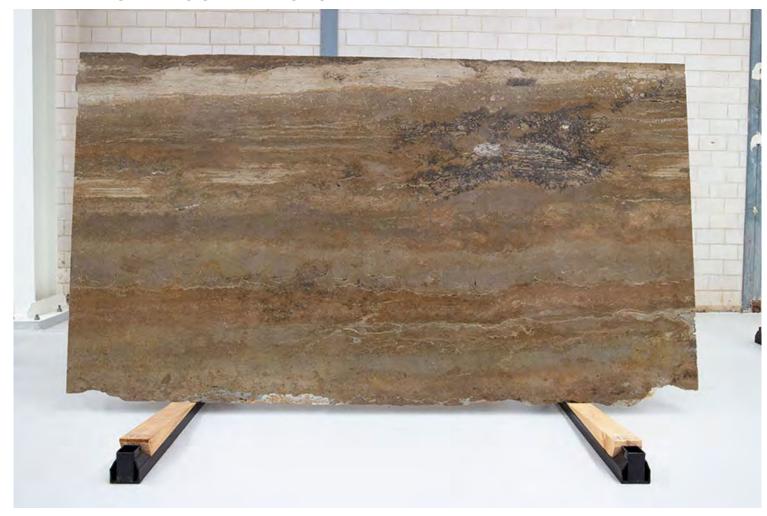

#### TRAVERTINO MAHOGHANY POLISH

#### PRODUCT SPECIFICATIONS

SIZES FINISHES TILE EDGE

20mm RANDOM SLAB HONED RECTIFIED