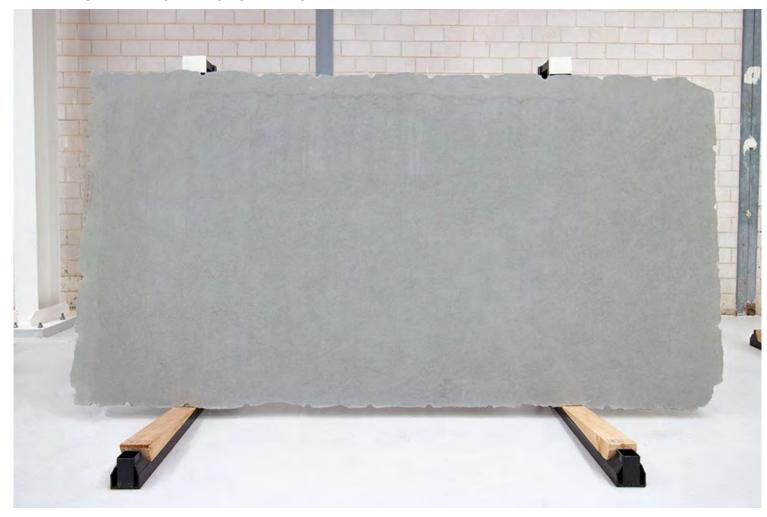

### PRODUCT SPECIFICATIONS

| SIZES            | FINISHES | TILE EDGE |
|------------------|----------|-----------|
| 20mm RANDOM SLAB | HONED    | RECTIFIED |

### **BELIZE GREY MARBLE HONED**