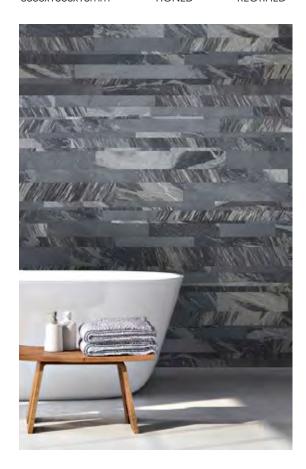

#### STONETHICA BARDIGLIO HONED

#### PRODUCT SPECIFICATIONS

| SIZES          | FINISHES | TILE EDGE |
|----------------|----------|-----------|
| 3050x1580x16mm | HONED    | RECTIFIED |