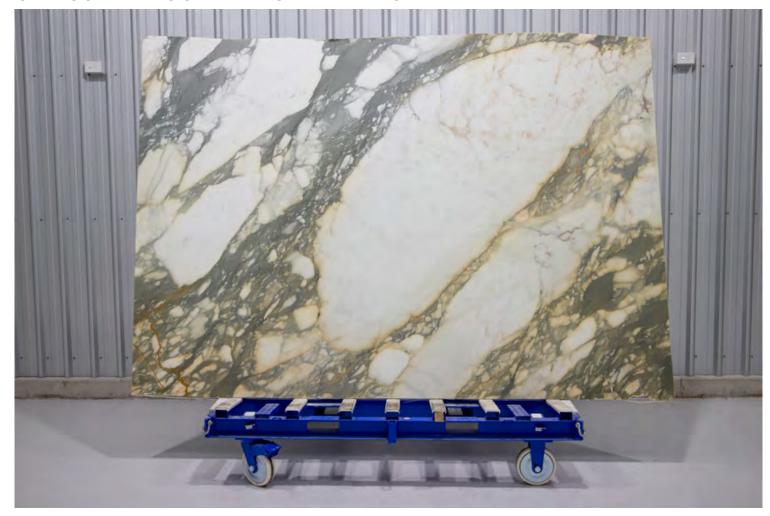

### PRODUCT SPECIFICATIONS

| SIZES            | FINISHES | TILE EDGE |
|------------------|----------|-----------|
| 20mm RANDOM SLAB | POLISH   | RECTIFIED |

### **CALACATTA MARBLE POLISH**