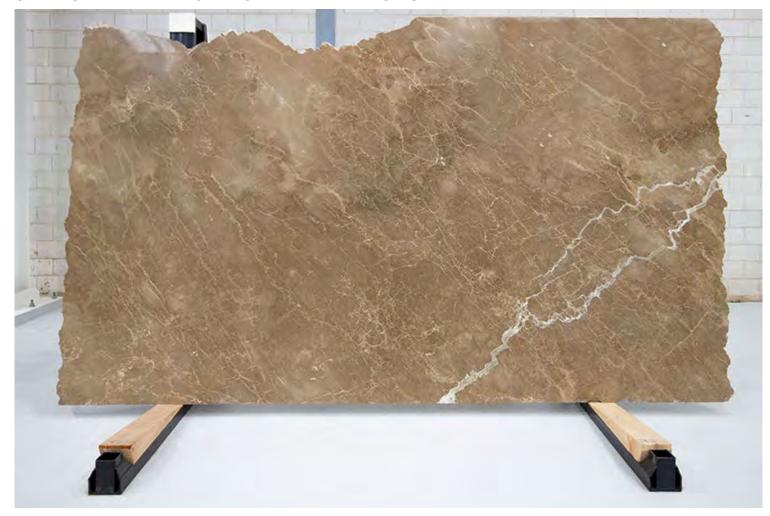

### PRODUCT SPECIFICATIONS

| SIZES            | FINISHES | TILE EDGE |
|------------------|----------|-----------|
| 20mm RANDOM SLAB | POLISH   | RECTIFIED |

### **BRONZE AMANI MARBLE POLISH**