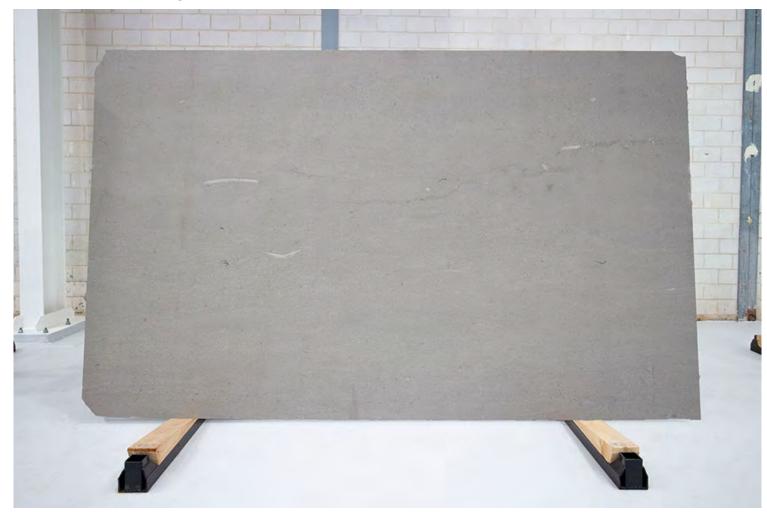

### PRODUCT SPECIFICATIONS

| SIZES            | FINISHES | TILE EDGE |
|------------------|----------|-----------|
| 20mm RANDOM SLAB | HONED    | RECTIFIED |

#### **ARASHI MARBLE HONED**