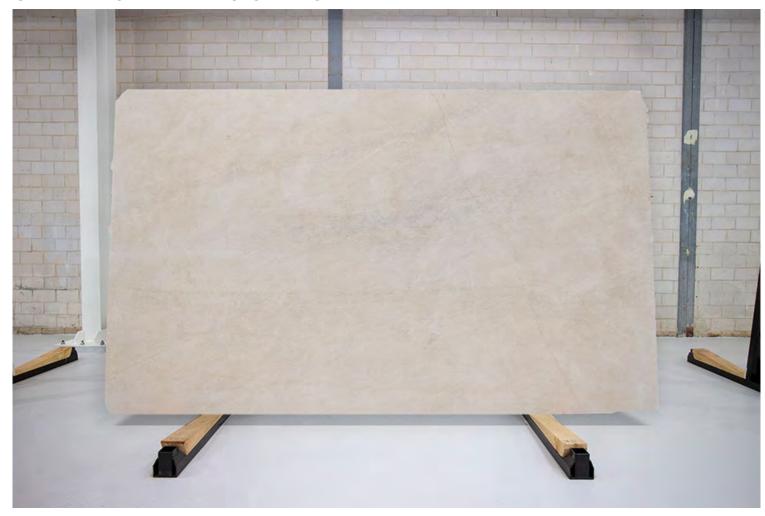

### PRODUCT SPECIFICATIONS

| SIZES            | FINISHES | TILE EDGE |
|------------------|----------|-----------|
| 20mm RANDOM SLAB | HONED    | RECTIFIED |

### ARGENTO CHIARO MARBLE HONED