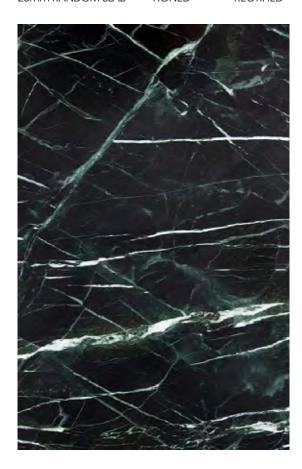

#### **VERDE AOSTA MARBLE HONED**

#### PRODUCT SPECIFICATIONS

| SIZES            | FINISHES | TILE EDGE |
|------------------|----------|-----------|
| 20mm RANDOM SLAB | POLISH   | RECTIFIED |