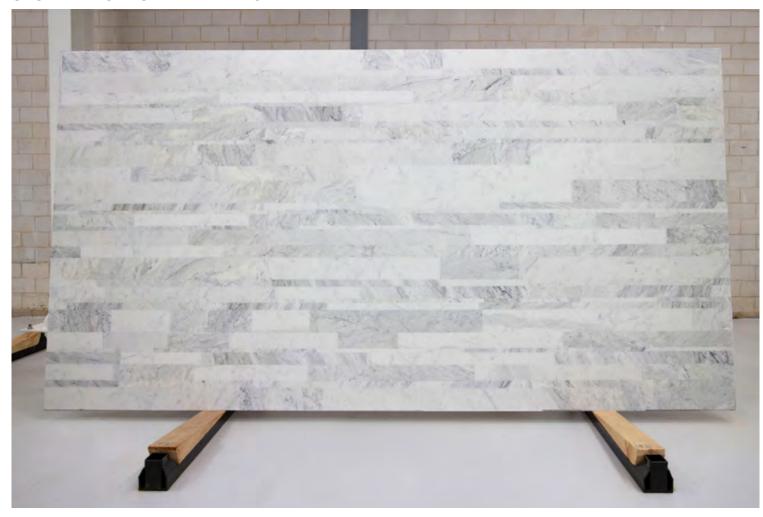

#### **ARASHI MARBLE HONED**

### PRODUCT SPECIFICATIONS

| SIZES            | FINISHES | TILE EDGE |
|------------------|----------|-----------|
| 20mm RANDOM SLAB | HONED    | RECTIFIED |