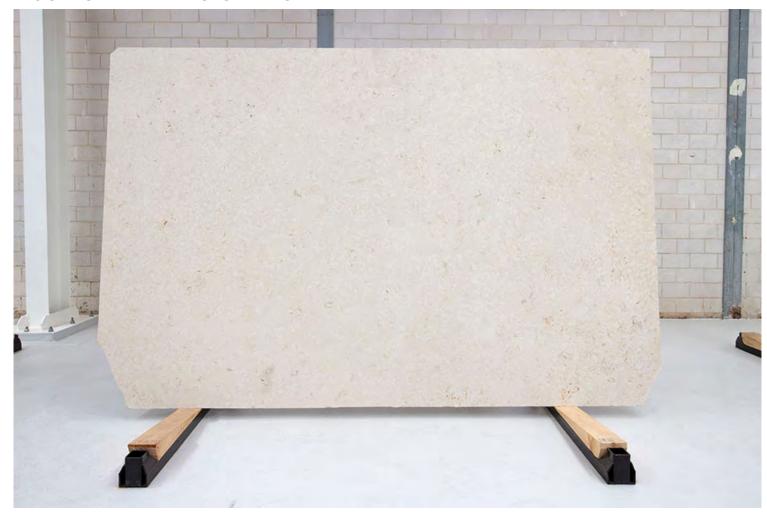

### PRODUCT SPECIFICATIONS

| SIZES            | FINISHES | TILE EDGE |
|------------------|----------|-----------|
| 20mm RANDOM SLAB | HONED    | RECTIFIED |

#### **ARASHI MARBLE HONED**