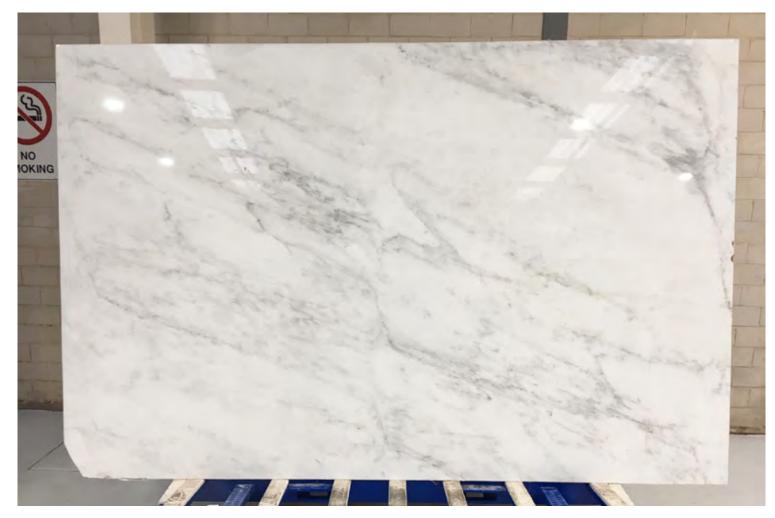

### PRODUCT SPECIFICATIONS

| SIZES            | FINISHES | TILE EDGE |
|------------------|----------|-----------|
| 20mm RANDOM SLAB | HONED    | RECTIFIED |

#### **ARASHI MARBLE HONED**