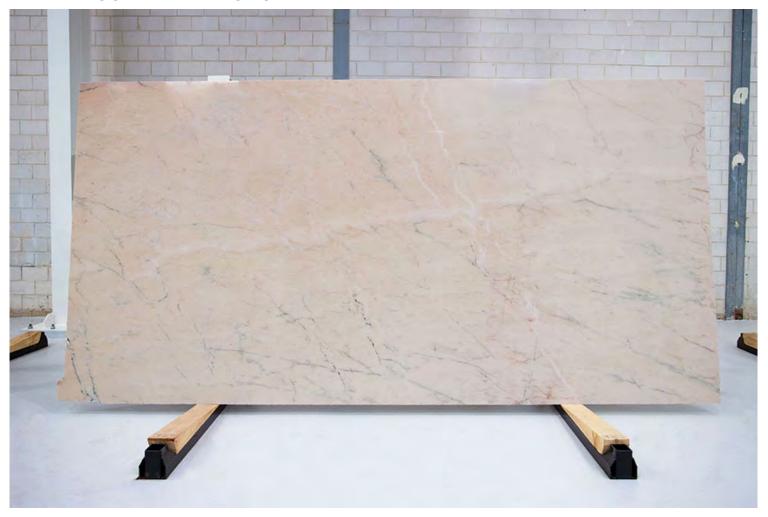

### PRODUCT SPECIFICATIONS

| SIZES            | FINISHES | TILE EDGE |
|------------------|----------|-----------|
| 20mm RANDOM SLAB | POLISH   | RECTIFIED |

### **NATIVE ROSE MARBLE POLISH**