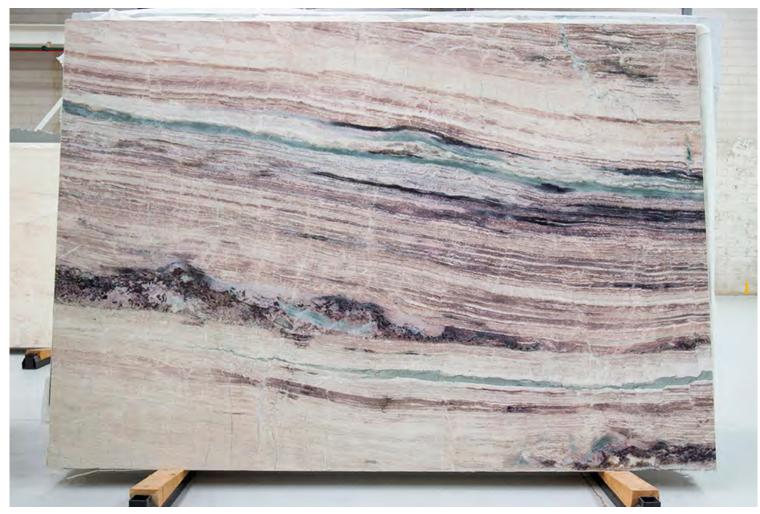

### PRODUCT SPECIFICATIONS

| SIZES            | FINISHES | TILE EDGE |
|------------------|----------|-----------|
| 20mm RANDOM SLAB | POLISHED | RECTIFIED |
| 20mm RANDOM SLAB | HONED    | RECTIFIED |

### CALACUTTA ANTICO MARBLE