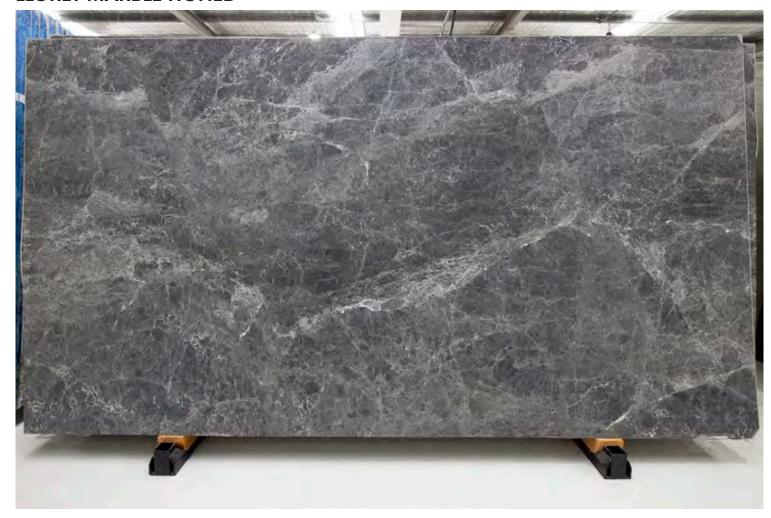

### **BELIZE GREY MARBLE HONED**

### PRODUCT SPECIFICATIONS

| SIZES            | FINISHES | TILE EDGE |
|------------------|----------|-----------|
| 20mm RANDOM SLAB | POLISH   | RECTIFIED |