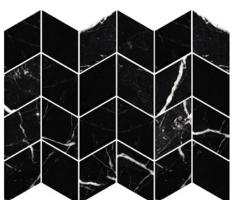

#### **CHEVRON**

#### PRODUCT SPECIFICATIONS

| SIZES     | FINISHES | TILE EDGE |
|-----------|----------|-----------|
| 247x320mm | HONED    | RECTIFIED |

247x320mm

CHEVRON PIETRA GREY HONED

CHEVRON PERLA HONED

CHEVRON NERO HONED

CHEVRON ITALIAN CARRARA HONED

CHEVRON ITALIAN STATUARIO HONED