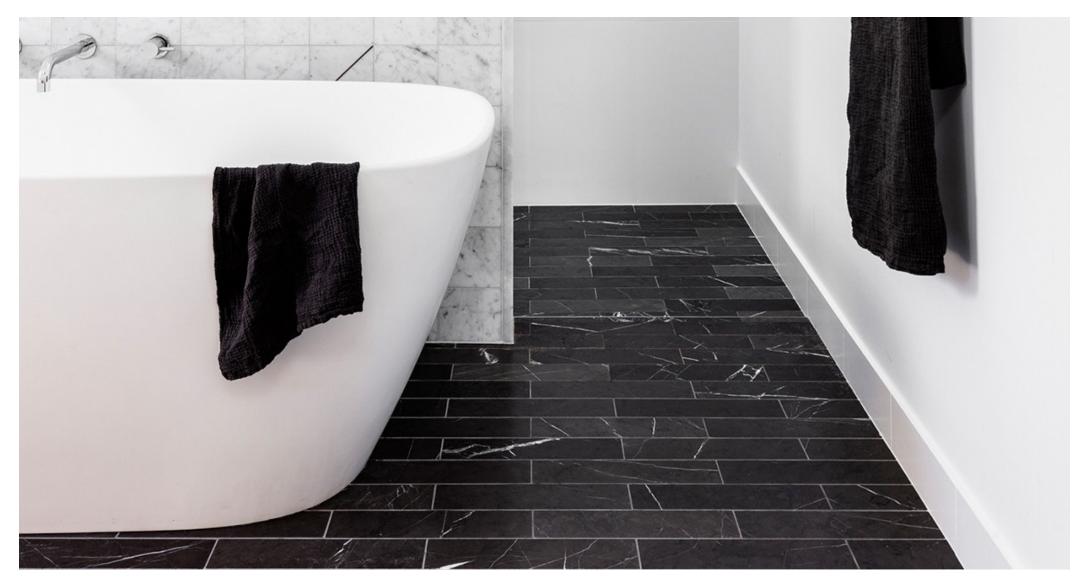

#### PRODUCT SPECIFICATIONS

| SIZES    | FINISHES | TILE EDGE |
|----------|----------|-----------|
| 75x300mm | HONED    | RECTIFIED |

BRICKS PIETRA GREY HONED

BRICKS NERO HONED