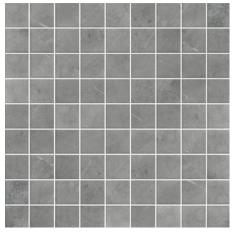

### PRODUCT SPECIFICATIONS

| SIZES     | FINISHES | TILE EDGE |
|-----------|----------|-----------|
| 282x282mm | HONED    | RECTIFIED |

SQUARE PIETRA GREY HONED

SQUARE PERLA HONED

SQUARE NERO HONED

SQUARE ITALIAN STATUARIO HONED