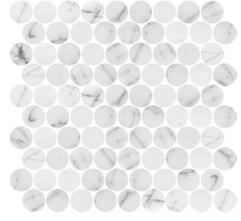

## **Stone Mosaics**

PENNY

#### FORMATS

273x282mm

PENNY PIETRA GREY HONED

PENNY PERLA HONED

PENNY ITALIAN CARRARA HONED

PENNY ITALIAN STATUARIO HONED