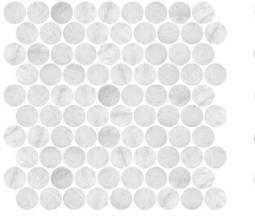

## **Stone Mosaics**

PENNY

#### FORMATS

273x282mm

PENNY PIETRA GREY HONED

PENNY PERLA HONED

PENNY ITALIAN CARRARA HONED

PENNY ITALIAN STATUARIO HONED