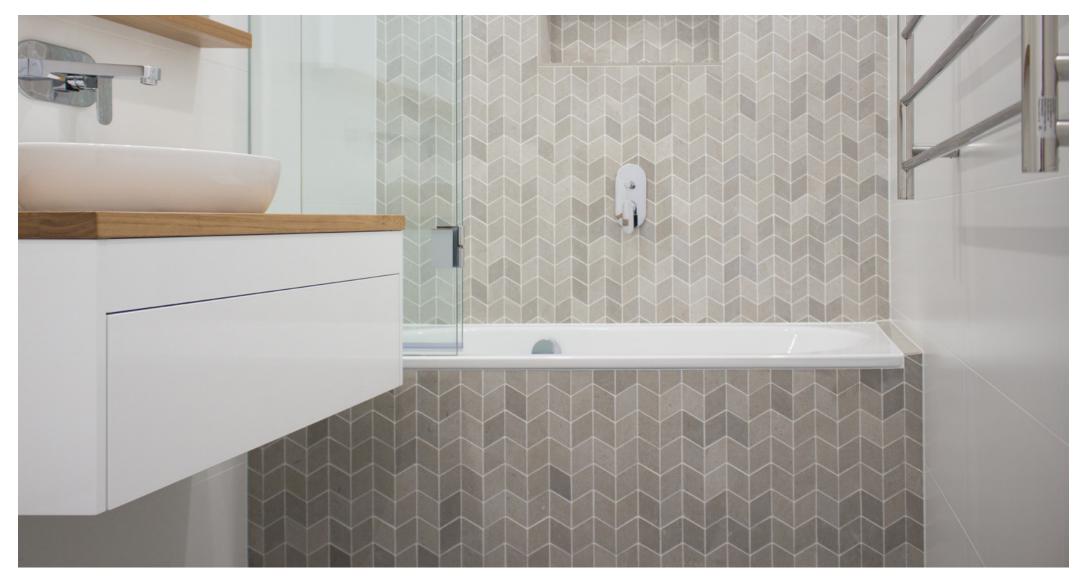

#### **CHEVRON**

#### PRODUCT SPECIFICATIONS

| SIZES     | FINISHES | TILE EDGE |
|-----------|----------|-----------|
| 247x320mm | HONED    | RECTIFIED |

247x320mm

CHEVRON PIETRA GREY HONED

CHEVRON PERLA HONED

CHEVRON NERO HONED

CHEVRON ITALIAN CARRARA HONED

CHEVRON ITALIAN STATUARIO HONED