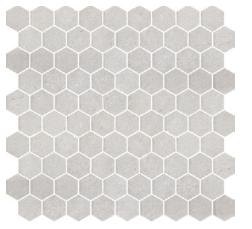

# **Stone Mosaics**

#### HEXAGON

#### PRODUCT SPECIFICATIONS

| SIZES     | FINISHES | TILE EDGE |
|-----------|----------|-----------|
| 272x282mm | HONED    | RECTIFIED |

#### FORMATS

HEXAGON PIETRA GREY HONED

HEXAGON PERLA HONED

HEXAGON NERO HONED

HEXAGON ITALIAN CARRARA HONED

HEXAGON ITALIAN STATUARIO HONED