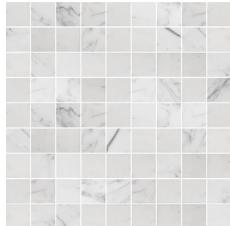

### PRODUCT SPECIFICATIONS

| SIZES     | FINISHES | TILE EDGE |
|-----------|----------|-----------|
| 282x282mm | HONED    | RECTIFIED |

SQUARE PIETRA GREY HONED

SQUARE PERLA HONED

SQUARE NERO HONED

SQUARE ITALIAN STATUARIO HONED

SQUARE ITALIAN CARRARA HONED