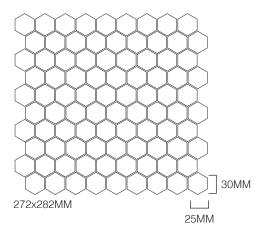

# **Stone Mosaics**

#### HEXAGON

#### PRODUCT SPECIFICATIONS

| SIZES     | FINISHES | TILE EDGE |
|-----------|----------|-----------|
| 272x282mm | HONED    | RECTIFIED |

#### FORMATS

HEXAGON PIETRA GREY HONED

HEXAGON PERLA HONED

HEXAGON NERO HONED

HEXAGON ITALIAN CARRARA HONED

HEXAGON ITALIAN STATUARIO HONED