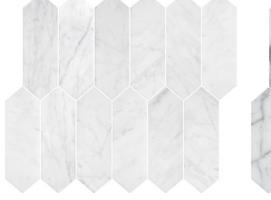

#### **CHEVRON**

#### PRODUCT SPECIFICATIONS

| SIZES     | FINISHES | TILE EDGE |
|-----------|----------|-----------|
| 247x320mm | HONED    | RECTIFIED |

247x320mm

CHEVRON PIETRA GREY HONED

CHEVRON PERLA HONED

CHEVRON NERO HONED

CHEVRON ITALIAN CARRARA HONED

CHEVRON ITALIAN STATUARIO HONED