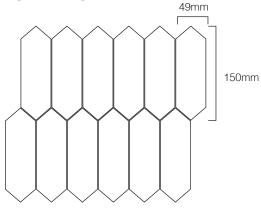

## **Stone Mosaics**

PENNY

#### PRODUCT SPECIFICATIONS

| SIZES     | FINISHES | TILE EDGE |
|-----------|----------|-----------|
| 273x282mm | HONED    | RECTIFIED |

#### FORMATS

273x282mm

PENNY PIETRA GREY HONED

PENNY PERLA HONED

PENNY ITALIAN CARRARA HONED

PENNY ITALIAN STATUARIO HONED