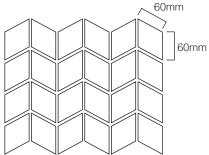

#### **CHEVRON**

#### PRODUCT SPECIFICATIONS

| SIZES     | FINISHES | TILE EDGE |
|-----------|----------|-----------|
| 247x320mm | HONED    | RECTIFIED |

247x320mm

CHEVRON PIETRA GREY HONED

CHEVRON PERLA HONED

CHEVRON NERO HONED