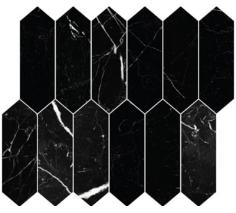

#### **CHEVRON**

#### PRODUCT SPECIFICATIONS

| SIZES     | FINISHES | TILE EDGE |
|-----------|----------|-----------|
| 247x320mm | HONED    | RECTIFIED |

247x320mm

CHEVRON PIETRA GREY HONED

CHEVRON PERLA HONED

CHEVRON NERO HONED

CHEVRON ITALIAN CARRARA HONED

CHEVRON ITALIAN STATUARIO HONED