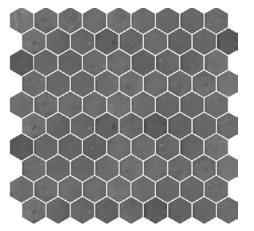

# **Stone Mosaics**

#### HEXAGON

#### PRODUCT SPECIFICATIONS

| SIZES     | FINISHES | TILE EDGE |
|-----------|----------|-----------|
| 272x282mm | HONED    | RECTIFIED |

#### FORMATS

HEXAGON PIETRA GREY HONED

HEXAGON PERLA HONED

HEXAGON NERO HONED

HEXAGON ITALIAN CARRARA HONED

HEXAGON ITALIAN STATUARIO HONED