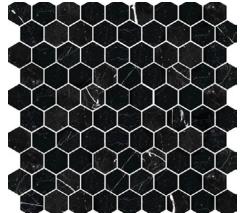

# **Stone Mosaics**

#### HEXAGON

#### PRODUCT SPECIFICATIONS

| SIZES     | FINISHES | TILE EDGE |
|-----------|----------|-----------|
| 272x282mm | HONED    | RECTIFIED |

#### FORMATS

HEXAGON PIETRA GREY HONED

HEXAGON PERLA HONED

HEXAGON NERO HONED

HEXAGON ITALIAN CARRARA HONED

HEXAGON ITALIAN STATUARIO HONED