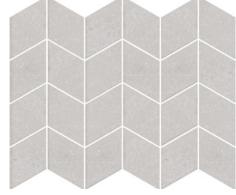

#### **CHEVRON**

#### PRODUCT SPECIFICATIONS

| SIZES     | FINISHES | TILE EDGE |
|-----------|----------|-----------|
| 247x320mm | HONED    | RECTIFIED |

247x320mm

CHEVRON PIETRA GREY HONED

CHEVRON PERLA HONED

CHEVRON NERO HONED

CHEVRON ITALIAN CARRARA HONED

CHEVRON ITALIAN STATUARIO HONED