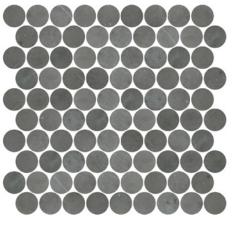

## **Stone Mosaics**

PENNY

#### PRODUCT SPECIFICATIONS

| SIZES     | FINISHES | TILE EDGE |
|-----------|----------|-----------|
| 273x282mm | HONED    | RECTIFIED |

#### FORMATS

273x282mm

PENNY PIETRA GREY HONED

PENNY PERLA HONED

PENNY ITALIAN CARRARA HONED

PENNY ITALIAN STATUARIO HONED