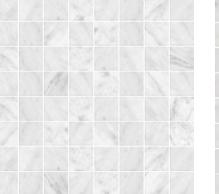

#### SQUARE

### PRODUCT SPECIFICATIONS

| SIZES     | FINISHES | TILE EDGE |
|-----------|----------|-----------|
| 282x282mm | HONED    | RECTIFIED |

SQUARE PIETRA GREY HONED

SQUARE PERLA HONED

SQUARE NERO HONED

SQUARE ITALIAN STATUARIO HONED

SQUARE ITALIAN CARRARA HONED