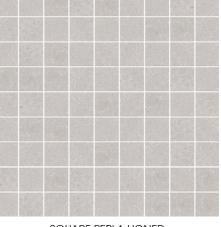

### PRODUCT SPECIFICATIONS

| SIZES     | FINISHES | TILE EDGE |
|-----------|----------|-----------|
| 282x282mm | HONED    | RECTIFIED |

SQUARE PIETRA GREY HONED

SQUARE PERLA HONED

SQUARE NERO HONED

SQUARE ITALIAN STATUARIO HONED