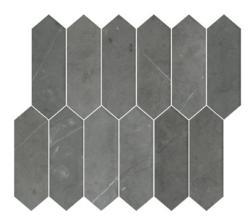

## **Stone Mosaics**

PENNY

#### PRODUCT SPECIFICATIONS

| SIZES     | FINISHES | TILE EDGE |
|-----------|----------|-----------|
| 273x282mm | HONED    | RECTIFIED |

#### FORMATS

273x282mm

PENNY PIETRA GREY HONED

PENNY PERLA HONED

PENNY ITALIAN CARRARA HONED

PENNY ITALIAN STATUARIO HONED