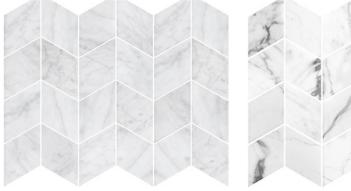

#### **CHEVRON**

#### PRODUCT SPECIFICATIONS

| SIZES     | FINISHES | TILE EDGE |
|-----------|----------|-----------|
| 247x320mm | HONED    | RECTIFIED |

247x320mm

CHEVRON PIETRA GREY HONED

CHEVRON PERLA HONED

CHEVRON NERO HONED

CHEVRON ITALIAN CARRARA HONED

CHEVRON ITALIAN STATUARIO HONED