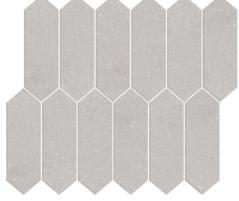

#### **CHEVRON**

#### PRODUCT SPECIFICATIONS

| SIZES     | FINISHES | TILE EDGE |
|-----------|----------|-----------|
| 247x320mm | HONED    | RECTIFIED |

247x320mm

CHEVRON PIETRA GREY HONED

CHEVRON PERLA HONED

CHEVRON NERO HONED

CHEVRON ITALIAN CARRARA HONED

CHEVRON ITALIAN STATUARIO HONED