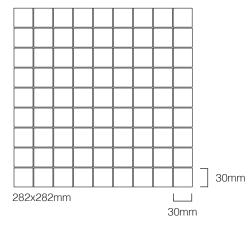

### PRODUCT SPECIFICATIONS

| SIZES     | FINISHES | TILE EDGE |
|-----------|----------|-----------|
| 282x282mm | HONED    | RECTIFIED |

SQUARE PIETRA GREY HONED

SQUARE PERLA HONED

SQUARE NERO HONED

SQUARE ITALIAN STATUARIO HONED