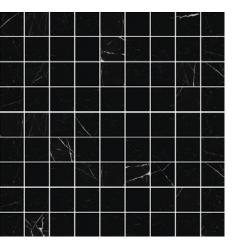

### PRODUCT SPECIFICATIONS

| SIZES     | FINISHES | TILE EDGE |
|-----------|----------|-----------|
| 282x282mm | HONED    | RECTIFIED |

SQUARE PIETRA GREY HONED

SQUARE PERLA HONED

SQUARE NERO HONED

SQUARE ITALIAN STATUARIO HONED