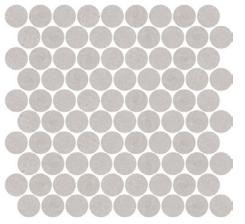

## **Stone Mosaics**

PENNY

#### PRODUCT SPECIFICATIONS

| SIZES     | FINISHES | TILE EDGE |
|-----------|----------|-----------|
| 273x282mm | HONED    | RECTIFIED |

#### FORMATS

273x282mm

PENNY PIETRA GREY HONED

PENNY PERLA HONED

PENNY ITALIAN CARRARA HONED

PENNY ITALIAN STATUARIO HONED