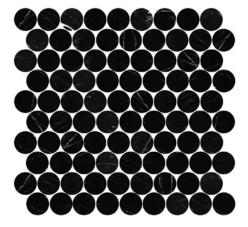

## **Stone Mosaics**

PENNY

#### FORMATS

273x282mm

PENNY PIETRA GREY HONED

PENNY PERLA HONED

PENNY ITALIAN CARRARA HONED

PENNY ITALIAN STATUARIO HONED