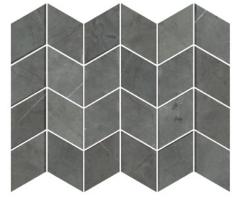

#### **CHEVRON**

#### PRODUCT SPECIFICATIONS

| SIZES     | FINISHES | TILE EDGE |
|-----------|----------|-----------|
| 247x320mm | HONED    | RECTIFIED |

247x320mm

CHEVRON PIETRA GREY HONED

CHEVRON PERLA HONED

CHEVRON NERO HONED