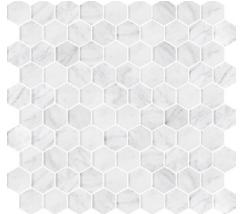

# **Stone Mosaics**

#### HEXAGON

#### PRODUCT SPECIFICATIONS

| SIZES     | FINISHES | TILE EDGE |
|-----------|----------|-----------|
| 272x282mm | HONED    | RECTIFIED |

#### FORMATS

HEXAGON PIETRA GREY HONED

HEXAGON PERLA HONED

HEXAGON NERO HONED

HEXAGON ITALIAN CARRARA HONED

HEXAGON ITALIAN STATUARIO HONED