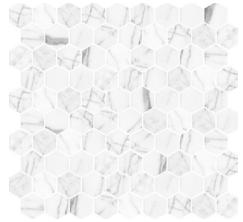

# **Stone Mosaics**

#### HEXAGON

#### PRODUCT SPECIFICATIONS

| SIZES     | FINISHES | TILE EDGE |
|-----------|----------|-----------|
| 272x282mm | HONED    | RECTIFIED |

#### FORMATS

HEXAGON PIETRA GREY HONED

HEXAGON PERLA HONED

HEXAGON NERO HONED

HEXAGON ITALIAN CARRARA HONED

HEXAGON ITALIAN STATUARIO HONED