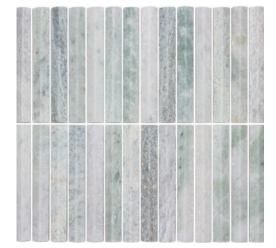

#### FORMATS

292x306mm sheet

Individual mosaic size is 20x145mm

CARRARA C HONED

PEARL JADE HONED

CRYSTAL PINK HONED

BASALT HONED