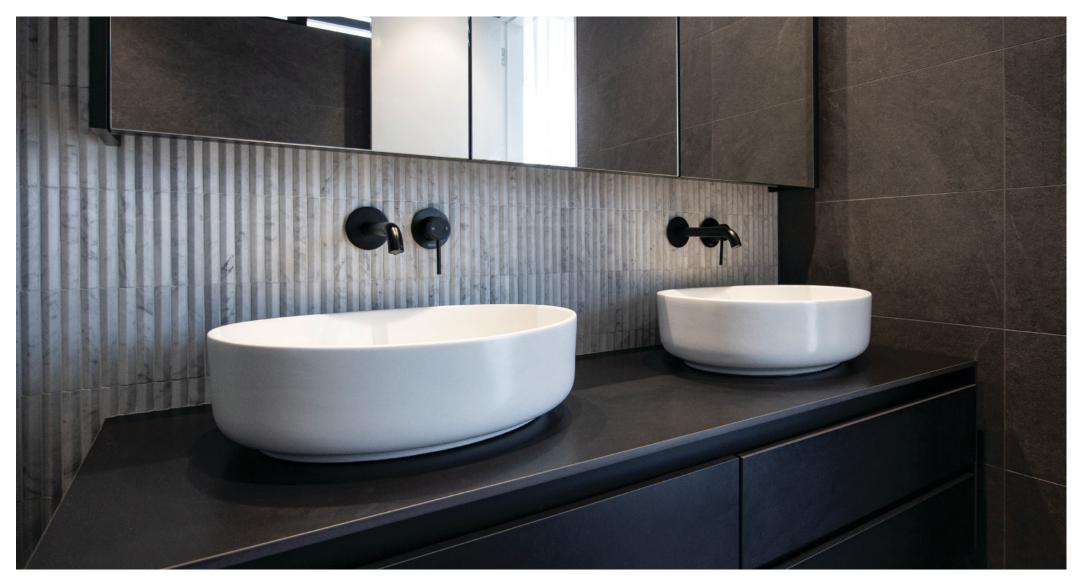

## Piccolo

| PRODUCT TYPE:        | Natural Stone Mosaic                                                                     |
|----------------------|------------------------------------------------------------------------------------------|
| COLOURS:             | Carrara C, Crystal Pink, Pearl Jade and<br>Bluestone                                     |
| SIZES:               | 292x306mm Mosaic Sheet<br>Rectified edges                                                |
| FINISHES/USAGE:      | Honed/Wall only                                                                          |
| AESTHETIC QUALITIES: | Unique colours with a honed finish                                                       |
| TECHNICAL INFO:      | Supplied materials may vary from<br>samples.<br>It is recommended to seal natural stone. |
| VARIATION:           |                                                                                          |

| 10 |  |
|----|--|
|    |  |
|    |  |

PICCOLO series is our new collection of small natural 3D stone flutes and is available in four unique colours with a honed finish.

#### FORMATS

292x306mm sheet

Individual mosaic size is 20x145mm

CARRARA C HONED

PEARL JADE HONED

CRYSTAL PINK HONED

BASALT HONED

## Piccolo

Variation is an inherent property of tiles and stone. Sizes are nominal and may include a joint.