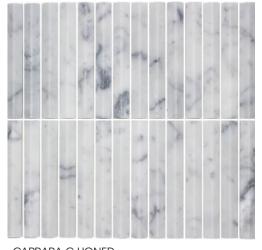

#### FORMATS

292x306mm sheet

Individual mosaic size is 20x145mm

CARRARA C HONED

PEARL JADE HONED

CRYSTAL PINK HONED

BASALT HONED