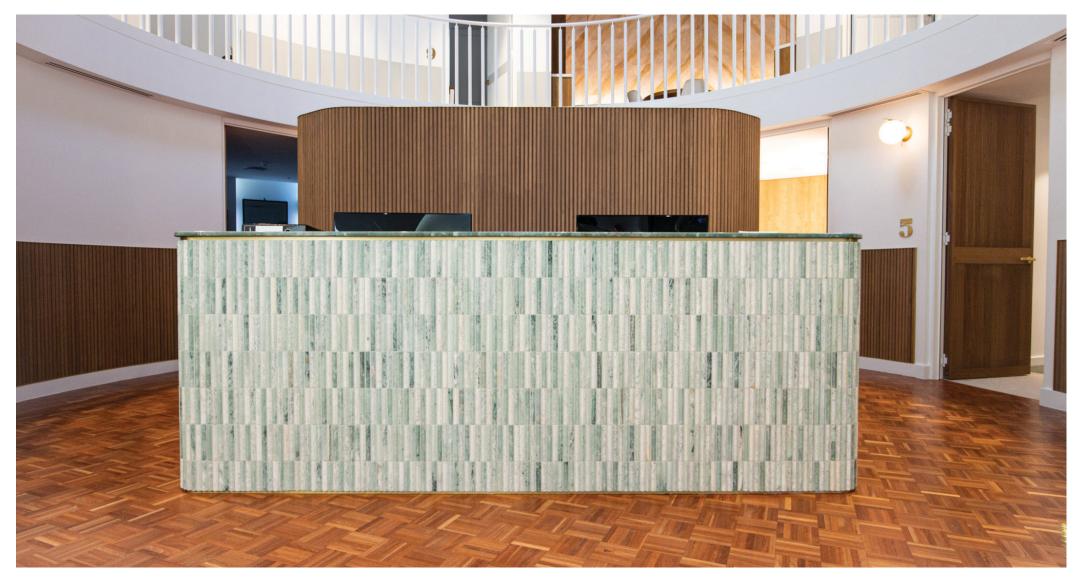

## Piccolo

| PRODUCT TYPE:        | Natural Stone Mosaic                                                                     |
|----------------------|------------------------------------------------------------------------------------------|
| COLOURS:             | Carrara C, Crystal Pink, Pearl Jade and<br>Bluestone                                     |
| SIZES:               | 292x306mm Mosaic Sheet<br>Rectified edges                                                |
| FINISHES/USAGE:      | Honed/Wall only                                                                          |
| AESTHETIC QUALITIES: | Unique colours with a honed finish                                                       |
| TECHNICAL INFO:      | Supplied materials may vary from<br>samples.<br>It is recommended to seal natural stone. |
| VARIATION:           |                                                                                          |

| 10 |  |
|----|--|
|    |  |
|    |  |

PICCOLO series is our new collection of small natural 3D stone flutes and is available in four unique colours with a honed finish.

#### FORMATS

292x306mm sheet

Individual mosaic size is 20x145mm

CARRARA C HONED

PEARL JADE HONED

CRYSTAL PINK HONED

BASALT HONED

## Piccolo

Variation is an inherent property of tiles and stone. Sizes are nominal and may include a joint.