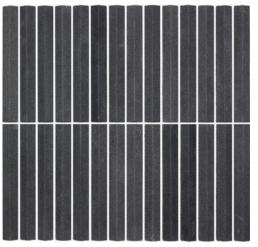

## Piccolo

| PRODUCT TYPE:        | Natural Stone Mosaic                                                                     |
|----------------------|------------------------------------------------------------------------------------------|
| COLOURS:             | Carrara C, Crystal Pink, Pearl Jade and<br>Bluestone                                     |
| SIZES:               | 292x306mm Mosaic Sheet<br>Rectified edges                                                |
| FINISHES/USAGE:      | Honed/Wall only                                                                          |
| AESTHETIC QUALITIES: | Unique colours with a honed finish                                                       |
| TECHNICAL INFO:      | Supplied materials may vary from<br>samples.<br>It is recommended to seal natural stone. |
| VARIATION:           |                                                                                          |

| 10 |  |
|----|--|
|    |  |
|    |  |

PICCOLO series is our new collection of small natural 3D stone flutes and is available in four unique colours with a honed finish.

#### FORMATS

292x306mm sheet

Individual mosaic size is 20x145mm

CARRARA C HONED

PEARL JADE HONED

CRYSTAL PINK HONED

BASALT HONED

## Piccolo

Variation is an inherent property of tiles and stone. Sizes are nominal and may include a joint.