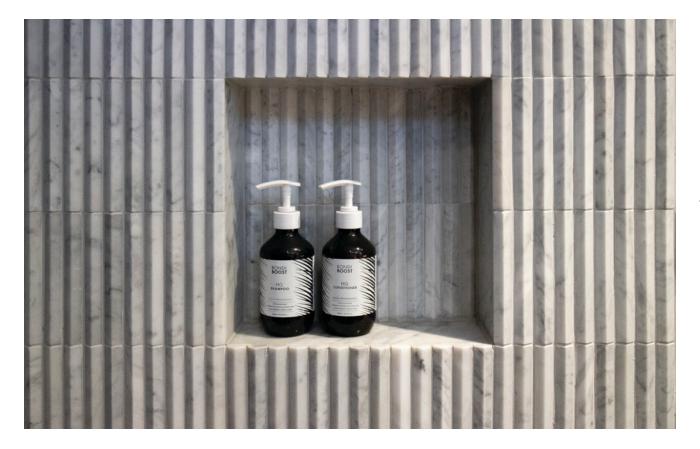

| 10 |  |
|----|--|
|    |  |
|    |  |

PICCOLO series is our new collection of small natural 3D stone flutes and is available in four unique colours with a honed finish.

#### FORMATS

292x306mm sheet

Individual mosaic size is 20x145mm

CARRARA C HONED

PEARL JADE HONED

CRYSTAL PINK HONED

BASALT HONED