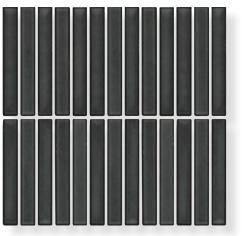

## Scoop

The SCOOP series is a glazed porcelain mosaic in a stack bond format with a subtle antique edge and a concave surface. SCOOP is perfect for bathrooms, kitchens and feature walls and is available in a gloss finish.

#### FORMAT

TERRA GLOSS

BOTTLE GREEN GLOSS

DARK TAN GLOSS

CHARCOAL GLOSS