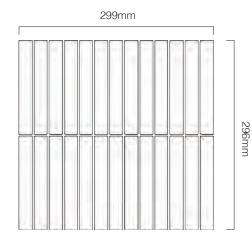

| PRODUCT TYPE:        | Glazed Porcelain Mosaic                                                            |
|----------------------|------------------------------------------------------------------------------------|
| COLOURS:             | White, Pale Putty, Olive, Sky Blue, Terra,<br>Dark Tan, Bottle Green and Charcoal  |
| SIZES:               | 296x299mm (Sheet size)<br>20x145mm (Individual mosaic size)<br>Non-Rectified edges |
| FINISHES/USAGE:      | Gloss (Wall only)                                                                  |
| AESTHETIC QUALITIES: | Glazed, stack bond mosaic with subtle antique edges                                |
| TECHNICAL DATA:      | More technical data on the last page                                               |
| VARIATION:           | V1                                                                                 |

#### PRODUCT SPECIFICATIONS

| SIZES    | FINISHES | TILE EDGE     |
|----------|----------|---------------|
| 20x145mm | GLOSS    | NON-RECTIFIED |