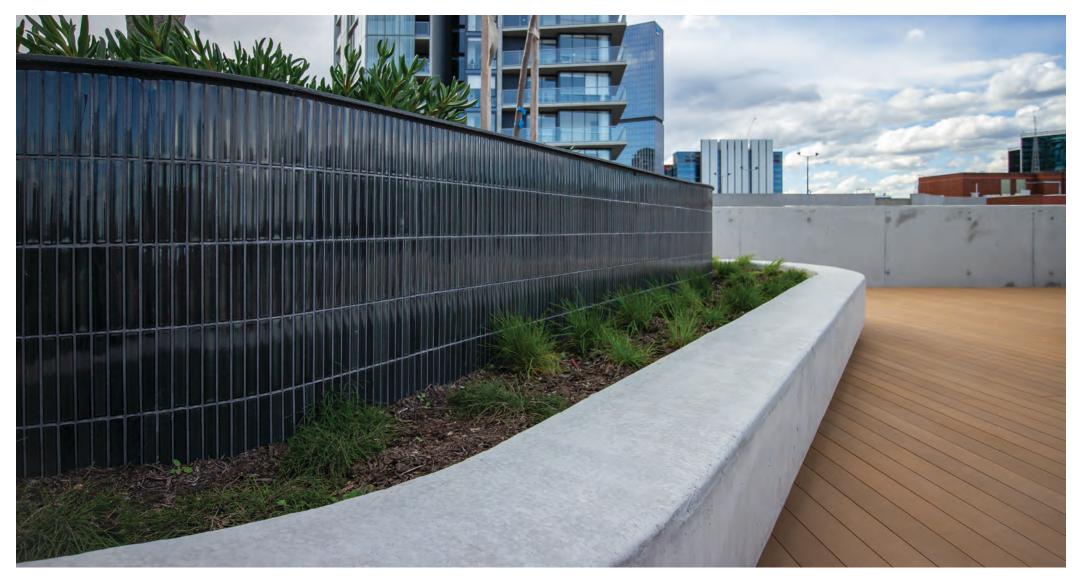

## Scoop

The SCOOP series is a glazed porcelain mosaic in a stack bond format with a subtle antique edge and a concave surface. SCOOP is perfect for bathrooms, kitchens and feature walls and is available in a gloss finish.

#### FORMAT

TERRA GLOSS

BOTTLE GREEN GLOSS

DARK TAN GLOSS

CHARCOAL GLOSS