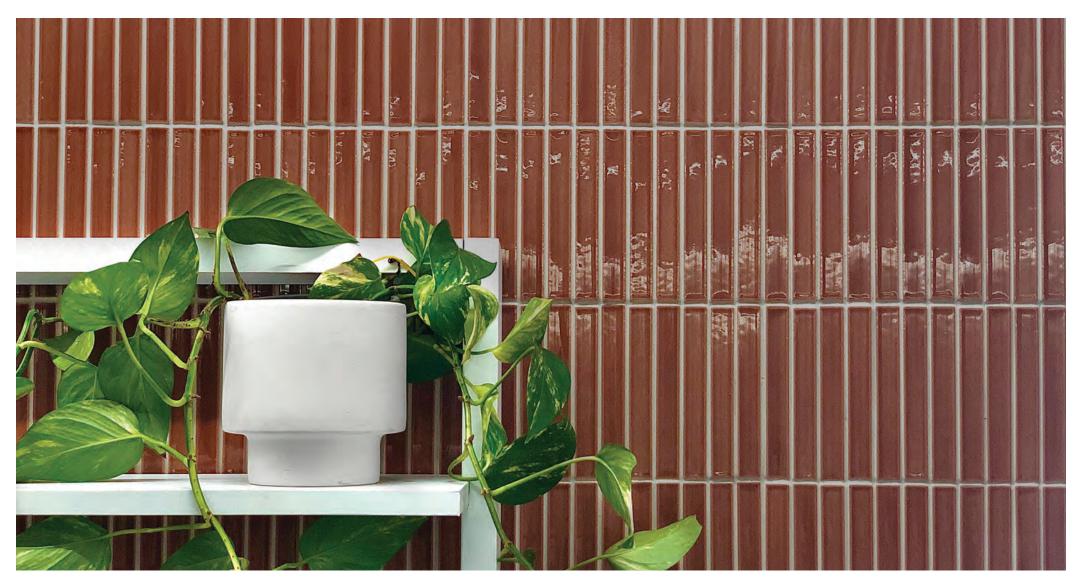

## Scoop

The SCOOP series is a glazed porcelain mosaic in a stack bond format with a subtle antique edge and a concave surface. SCOOP is perfect for bathrooms, kitchens and feature walls and is available in a gloss finish.

#### FORMAT

TERRA GLOSS

BOTTLE GREEN GLOSS

DARK TAN GLOSS

CHARCOAL GLOSS