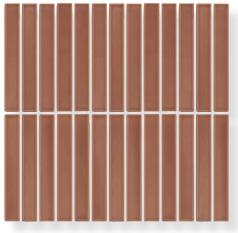

|
| AESTHETIC QUALITIES: | Glazed, stack bond mosaic with subtle antique edges                                |
| TECHNICAL DATA:      | More technical data on the last page                                               |
| VARIATION:           | V1                                                                                 |

### Scoop

#### PRODUCT SPECIFICATIONS

| SIZES    | FINISHES | TILE EDGE     |
|----------|----------|---------------|
| 20x145mm | GLOSS    | NON-RECTIFIED |

#### FORMAT





WHITE GLOSS

OLIVE GLOSS



PALE PUTTY GLOSS



## Scoop

#### PRODUCT SPECIFICATIONS

| SIZES    | FINISHES | TILE EDGE     |
|----------|----------|---------------|
| 20x145mm | GLOSS    | NON-RECTIFIED |

#### FORMAT





TERRA GLOSS



BOTTLE GREEN GLOSS



DARK TAN GLOSS



CHARCOAL GLOSS

## Scoop



Variation is an inherent property of tiles and stone. Sizes are nominal and may include a joint.



## Scoop





# Scoop



Variation is an inherent property of tiles and stone. Sizes are nominal and may include a joint.

### Scoop

#### **TECHNICAL DATA**

|              | technical characteristics | result    |
|--------------|---------------------------|-----------|
| ۵ ۵ ۵<br>۵ ۵ | water absorbtion          | ≤1%       |
| ٥ĉ           | breaking strength         | 780N      |
| *            | surface quality           | complies  |
|              | crazing resistance        | Pass      |
|              | chemical resistance       | GA        |
| SUS<br>SUS   | resistance to frost       | resistant |