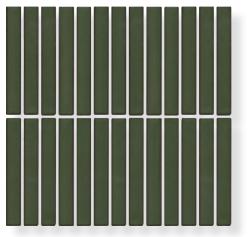

|
| AESTHETIC QUALITIES: | Glazed, stack bond mosaic with subtle antique edges                                |
| TECHNICAL DATA:      | More technical data on the last page                                               |
| VARIATION:           | V1                                                                                 |

### Scoop

#### PRODUCT SPECIFICATIONS

| SIZES    | FINISHES | TILE EDGE     |
|----------|----------|---------------|
| 20x145mm | GLOSS    | NON-RECTIFIED |

#### FORMAT





WHITE GLOSS

OLIVE GLOSS



PALE PUTTY GLOSS



## Scoop

#### PRODUCT SPECIFICATIONS

| SIZES    | FINISHES | TILE EDGE     |
|----------|----------|---------------|
| 20x145mm | GLOSS    | NON-RECTIFIED |

#### FORMAT





TERRA GLOSS



BOTTLE GREEN GLOSS



DARK TAN GLOSS



CHARCOAL GLOSS

## Scoop



Variation is an inherent property of tiles and stone. Sizes are nominal and may include a joint.



## Scoop





# Scoop



Variation is an inherent property of tiles and stone. Sizes are nominal and may include a joint.

### Scoop

#### **TECHNICAL DATA**

|              | technical characteristics | result    |
|--------------|---------------------------|-----------|
| ۵ ۵ ۵<br>۵ ۵ | water absorbtion          | ≤1%       |
| ٥ĉ           | breaking strength         | 780N      |
| *            | surface quality           | complies  |
|              | crazing resistance        | Pass      |
|              | chemical resistance       | GA        |
| SUS<br>SUS   | resistance to frost       | resistant |
|