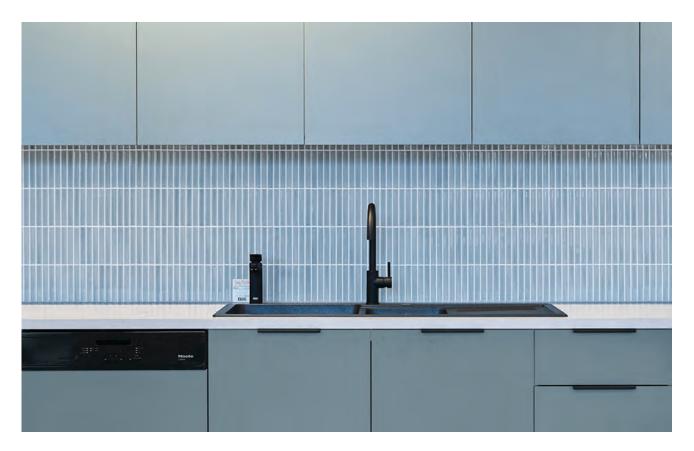

## Scoop

The SCOOP series is a glazed porcelain mosaic in a stack bond format with a subtle antique edge and a concave surface. SCOOP is perfect for bathrooms, kitchens and feature walls and is available in a gloss finish.

| PRODUCT TYPE:        | Glazed Porcelain Mosaic                                                            |
|----------------------|------------------------------------------------------------------------------------|
| COLOURS:             | White, Pale Putty, Olive, Sky Blue, Terra,<br>Dark Tan, Bottle Green and Charcoal  |
| SIZES:               | 296x299mm (Sheet size)<br>20x145mm (Individual mosaic size)<br>Non-Rectified edges |
| FINISHES/USAGE:      | Gloss (Wall only)                                                                  |
| AESTHETIC QUALITIES: | Glazed, stack bond mosaic with subtle antique edges                                |
| TECHNICAL DATA:      | More technical data on the last page                                               |
| VARIATION:           | V1                                                                                 |