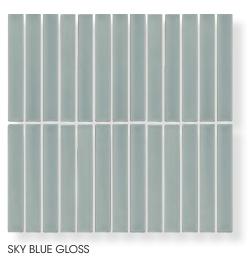

## Scoop

The SCOOP series is a glazed porcelain mosaic in a stack bond format with a subtle antique edge and a concave surface. SCOOP is perfect for bathrooms, kitchens and feature walls and is available in a gloss finish.

#### FORMAT

WHITE GLOSS

OLIVE GLOSS

PALE PUTTY GLOSS