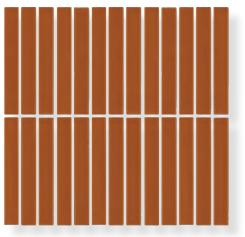

## Scoop

The SCOOP series is a glazed porcelain mosaic in a stack bond format with a subtle antique edge and a concave surface. SCOOP is perfect for bathrooms, kitchens and feature walls and is available in a gloss finish.

#### FORMAT

WHITE GLOSS

OLIVE GLOSS

PALE PUTTY GLOSS