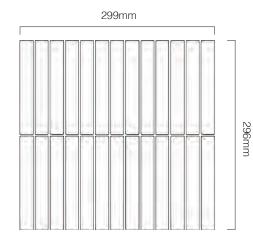

| PRODUCT TYPE:        | Glazed Porcelain Mosaic                                                            |
|----------------------|------------------------------------------------------------------------------------|
| COLOURS:             | White, Pale Putty, Olive, Sky Blue, Terra,<br>Dark Tan, Bottle Green and Charcoal  |
| SIZES:               | 296x299mm (Sheet size)<br>20x145mm (Individual mosaic size)<br>Non-Rectified edges |
| FINISHES/USAGE:      | Gloss (Wall only)                                                                  |
| AESTHETIC QUALITIES: | Glazed, stack bond mosaic with subtle antique edges                                |
| TECHNICAL DATA:      | More technical data on the last page                                               |
| VARIATION:           | V1                                                                                 |

#### PRODUCT SPECIFICATIONS

| SIZES    | FINISHES | TILE EDGE     |
|----------|----------|---------------|
| 20x145mm | GLOSS    | NON-RECTIFIED |