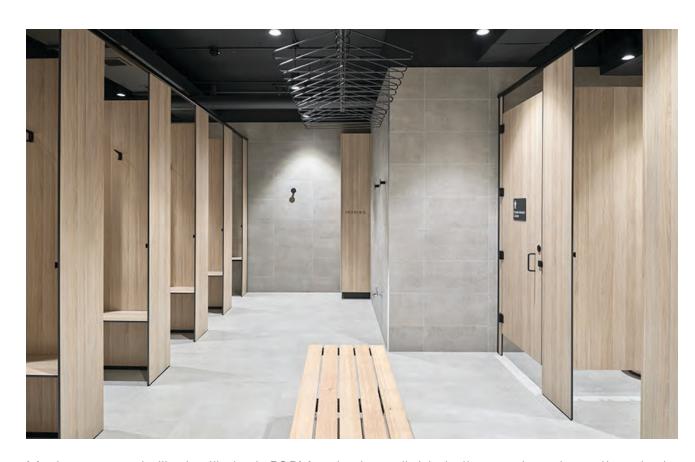

Modern, concrete-like tactile look, FORM series is available in three colours in matt and grip finishes.

**PRODUCT TYPE**: Glazed Porcelain

**COLOURS:** Grey, Taupe and Black

**SIZES:** 300x300mm, 300x600mm, 600x600mm

and 800x800mm Rectified edges

FINISHES/USAGE: Matt/Floor and Wall

Grip/Floor and Wall

**AESTHETIC QUALITIES:** Concrete-like tactile effect

TECHNICAL DATA: P3 Pendulum slip rating (Matt)

P4 Pendulum slip rating (Grip)