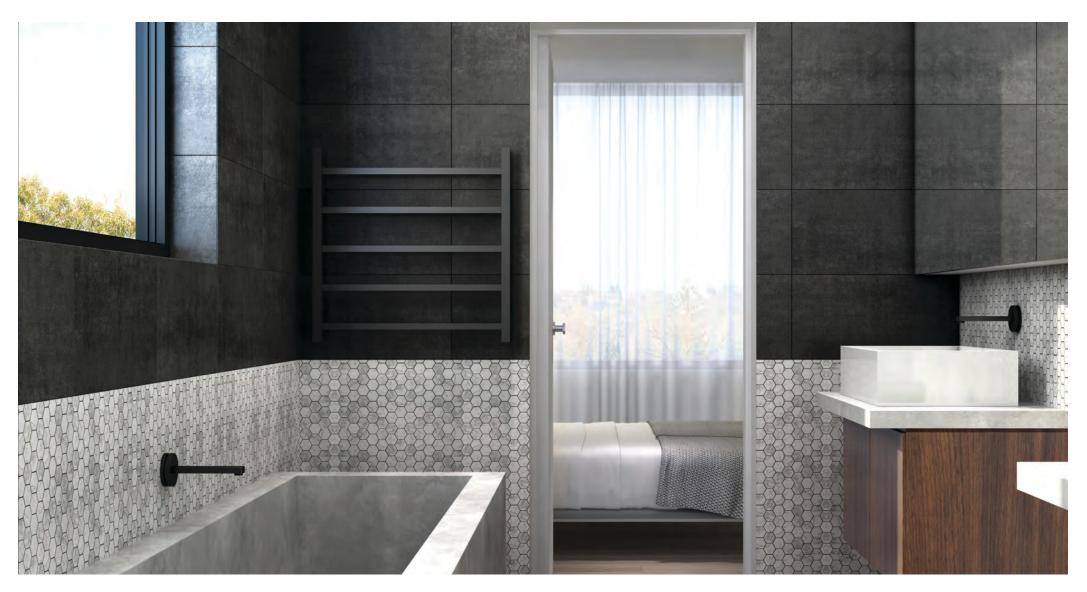

Modern, concrete-like tactile look, FORM series is available in three colours in matt and grip finishes.

**PRODUCT TYPE**: Glazed Porcelain

**COLOURS:** Grey, Taupe and Black

**SIZES:** 300x300mm, 300x600mm, 600x600mm

and 800x800mm Rectified edges

FINISHES/USAGE: Matt/Floor and Wall

Grip/Floor and Wall

**AESTHETIC QUALITIES:** Concrete-like tactile effect

TECHNICAL DATA: P3 Pendulum slip rating (Matt)

P4 Pendulum slip rating (Grip)