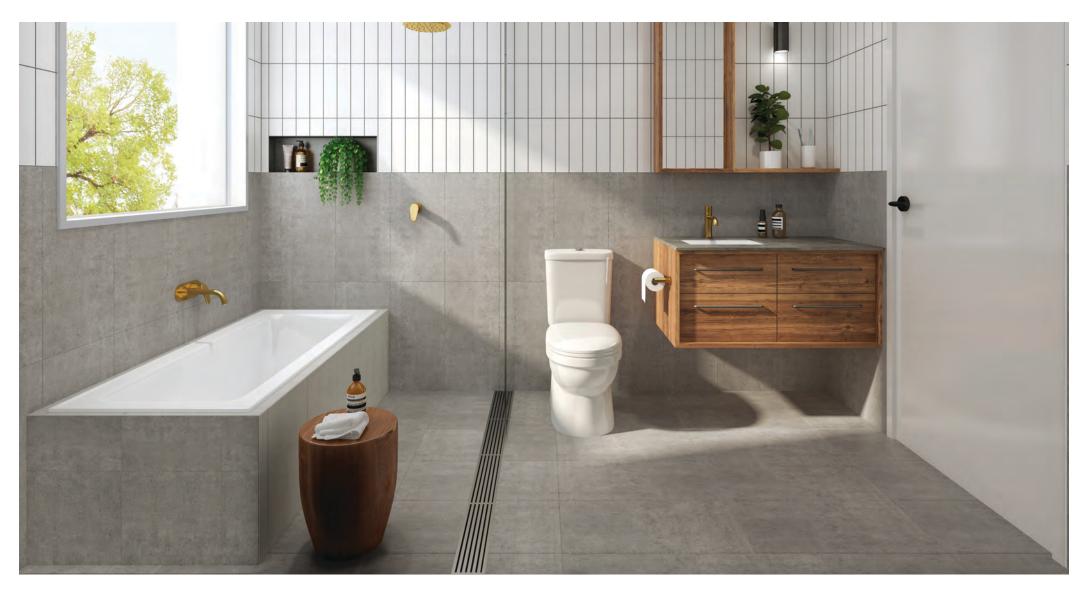

Modern, concrete-like tactile look, FORM series is available in three colours in matt and grip finishes.

**PRODUCT TYPE**: Glazed Porcelain

**COLOURS:** Grey, Taupe and Black

**SIZES:** 300x300mm, 300x600mm, 600x600mm

and 800x800mm Rectified edges

FINISHES/USAGE: Matt/Floor and Wall

Grip/Floor and Wall

**AESTHETIC QUALITIES:** Concrete-like tactile effect

TECHNICAL DATA: P3 Pendulum slip rating (Matt)

P4 Pendulum slip rating (Grip)