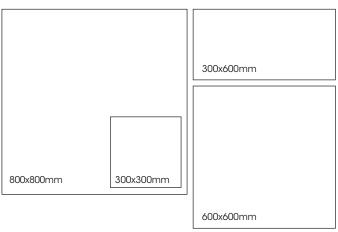

Modern, concrete-like tactile look, FORM series is available in three colours in matt and grip finishes.

**PRODUCT TYPE**: Glazed Porcelain

**COLOURS:** Grey, Taupe and Black

**SIZES:** 300x300mm, 300x600mm, 600x600mm

and 800x800mm Rectified edges

FINISHES/USAGE: Matt/Floor and Wall

Grip/Floor and Wall

**AESTHETIC QUALITIES:** Concrete-like tactile effect

TECHNICAL DATA: P3 Pendulum slip rating (Matt)

P4 Pendulum slip rating (Grip)

#### PRODUCT SPECIFICATIONS

| SIZES        | FINISHES | TILE EDGE | SLIP RATINGS |
|--------------|----------|-----------|--------------|
| 300x300mm    | MATT     | RECTIFIED | P3 Pendulum  |
| 300x30011111 | IVIALI   | RECTIFIED | ro rendulum  |
| 300x600mm    | MATT     | RECTIFIED | P3 Pendulum  |
| 600x600mm    | MATT     | RECTIFIED | P3 Pendulum  |
| 300x600mm    | GRIP**   | RECTIFIED | P4 Pendulum  |