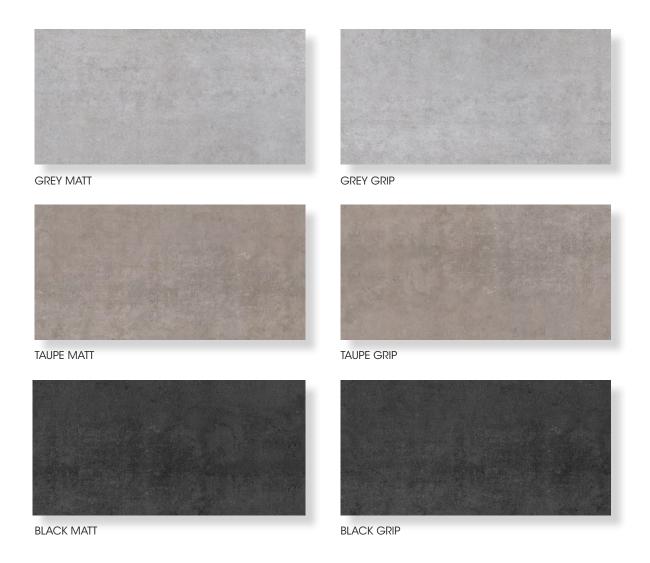

Modern, concrete-like tactile look, FORM series is available in three colours in matt and grip finishes.

**PRODUCT TYPE**: Glazed Porcelain

**COLOURS:** Grey, Taupe and Black

**SIZES:** 300x300mm, 300x600mm, 600x600mm

and 800x800mm Rectified edges

FINISHES/USAGE: Matt/Floor and Wall

Grip/Floor and Wall

**AESTHETIC QUALITIES:** Concrete-like tactile effect

TECHNICAL DATA: P3 Pendulum slip rating (Matt)

P4 Pendulum slip rating (Grip)