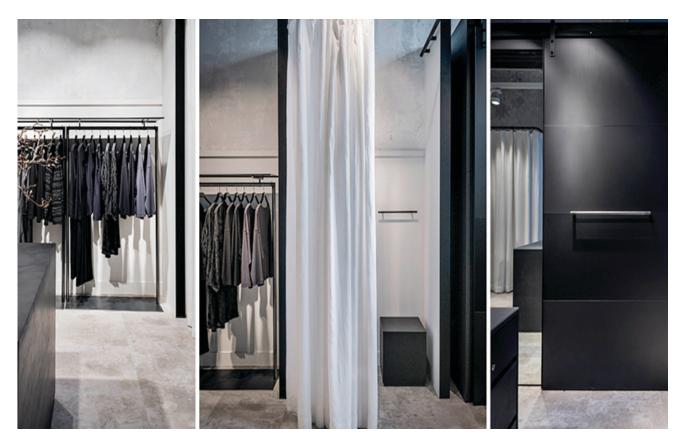

**PRODUCT TYPE**: Glazed Porcelain

**COLOURS**: Pearl and Ash

**SIZES:** 300x300mm, 300x600mm, 600x600mm

FINISHES/USAGE: Rectified edges

AESTHETIC QUALITIES: Matt, Semi-Polished & Grip/Wall & floor

The digital system gurantees realistic, authentic colouring, with variations in

texture and patterning.

P3 Pendulum slip rating (Matt)

**TECHNICAL DATA**: P4 Pendulum slip rating (Grip)

More technical data on the last page

VARIATION:

TORONTO is produced using hi-definition inkjet technology to recreate a crosscut stone look.