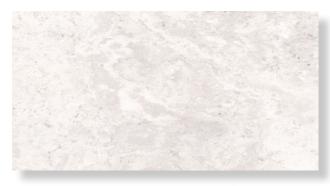

t, Semi-Polished & Grip/Wall & floor

The digital system gurantees realistic, authentic colouring, with variations in

texture and patterning.

P3 Pendulum slip rating (Matt)

**TECHNICAL DATA**: P4 Pendulum slip rating (Grip)

More technical data on the last page

VARIATION:



TORONTO is produced using hi-definition inkjet technology to recreate a crosscut stone look.



#### PRODUCT SPECIFICATIONS

| SIZES     | FINISHES      | SLIP RATING | TILE EDGE |
|-----------|---------------|-------------|-----------|
| 300x300mm | MATT          | P3 Pendulum | RECTIFIED |
| 300x600mm | MATT          | P3 Pendulum | RECTIFIED |
| 600x600mm | MATT          | P3 Pendulum | RECTIFIED |
| 300x600mm | SEMI POLISHED | _           | RECTIFIED |
| 300x600mm | SEMI POLISHED | _           | RECTIFIED |





PEARL MATT

PEARL SEMI-POLISHED

#### **FORMATS**



600x600mm





#### PRODUCT SPECIFICATIONS

| SIZES     | FINISHES      | SLIP RATING | TILE EDGE |
|-----------|---------------|-------------|-----------|
| 300x300mm | MATT          | P3 Pendulum | RECTIFIED |
| 300x600mm | MATT          | P3 Pendulum | RECTIFIED |
| 600x600mm | MATT          | P3 Pendulum | RECTIFIED |
| 300x600mm | SEMI POLISHED | _           | RECTIFIED |
| 300x600mm | SEMI POLISHED | _           | RECTIFIED |
| 300x600mm | GRIP          | P4 Pendulum | RECTIFIED |
| 600x600mm | GRIP          | P4 Pendulum | RECTIFIED |

#### **FORMATS**

300x600mm 300x300mm

600x600mm













#### TECHNICAL DATA

|              | technical characteristics<br>Group B I a | test method  | required values