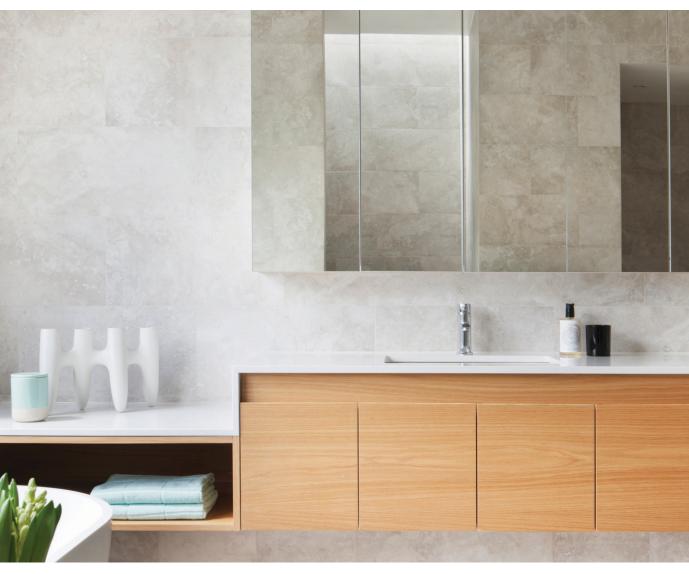

**PRODUCT TYPE**: Glazed Porcelain

**COLOURS**: Pearl and Ash

**SIZES:** 300x300mm, 300x600mm, 600x600mm

FINISHES/USAGE: Rectified edges

AESTHETIC QUALITIES: Matt, Semi-Polished & Grip/Wall & floor

The digital system gurantees realistic, authentic colouring, with variations in

PEARL MATT

PEARL SEMI-POLISHED