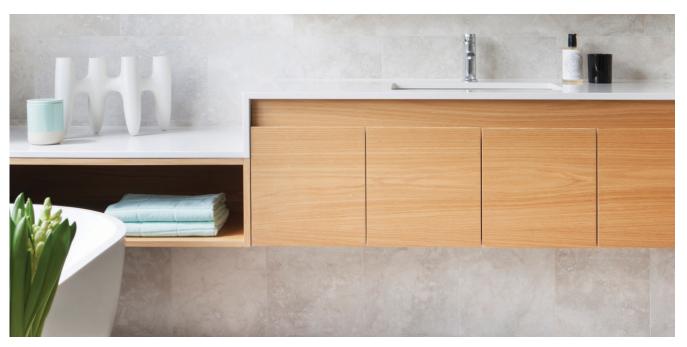

**PRODUCT TYPE**: Glazed Porcelain

**COLOURS**: Pearl and Ash

**SIZES:** 300x300mm, 300x600mm, 600x600mm

FINISHES/USAGE: Rectified edges

AESTHETIC QUALITIES: Matt, Semi-Polished & Grip/Wall & floor

The digital system gurantees realistic, authentic colouring, with variations in