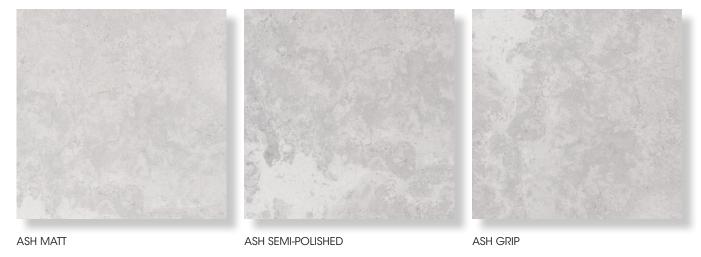

| P3 Pendulum | RECTIFIED |
| 300x600mm | SEMI POLISHED | _           | RECTIFIED |
| 300x600mm | SEMI POLISHED | _           | RECTIFIED |





PEARL MATT

PEARL SEMI-POLISHED

#### **FORMATS**



600x600mm





#### PRODUCT SPECIFICATIONS

| SIZES     | FINISHES      | SLIP RATING | TILE EDGE |
|-----------|---------------|-------------|-----------|
| 300x300mm | MATT          | P3 Pendulum | RECTIFIED |
| 300x600mm | MATT          | P3 Pendulum | RECTIFIED |
| 600x600mm | MATT          | P3 Pendulum | RECTIFIED |
| 300x600mm | SEMI POLISHED | _           | RECTIFIED |
| 300x600mm | SEMI POLISHED | _           | RECTIFIED |
| 300x600mm | GRIP          | P4 Pendulum | RECTIFIED |
| 600x600mm | GRIP          | P4 Pendulum | RECTIFIED |

#### **FORMATS**

300x600mm 300x300mm

600x600mm













#### TECHNICAL DATA

|              | technical characteristics<br>Group B I a | test method  | required values                             | value     |
|--------------|------------------------------------------|--------------|---------------------------------------------|-----------|
| ۵ ۵ ۵<br>۵ ۵ | water absorption                         | iso 10545-30 | ≤ 0.5%                                      | .21%      |
| 60           | bending strength                         | iso 10545-4  | ≥12MPA                                      | ≥ 33.5MPA |
| <u>E</u>     | breaking strength (S)                    | iso 10545-4  | ≥ 350 N                                     | ≥ 1785N   |
| <b>O</b>     | abrasion resistace                       | iso 10545-7  | Max. 175 mm³<br>PEI 1-5