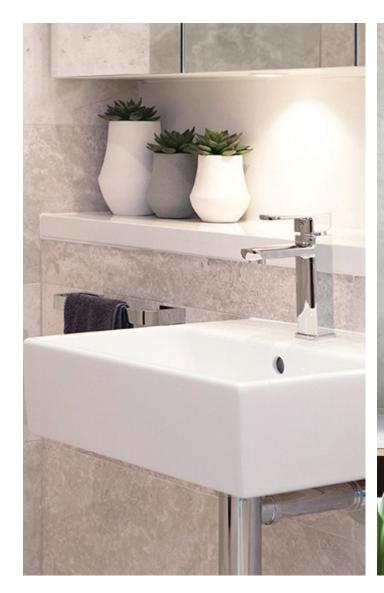

**PRODUCT TYPE**: Glazed Porcelain

**COLOURS**: Pearl and Ash

**SIZES:** 300x300mm, 300x600mm, 600x600mm

FINISHES/USAGE: Rectified edges

AESTHETIC QUALITIES: Matt, Semi-Polished & Grip/Wall & floor

The digital system gurantees realistic, authentic colouring, with variations in

PEARL MATT

PEARL SEMI-POLISHED