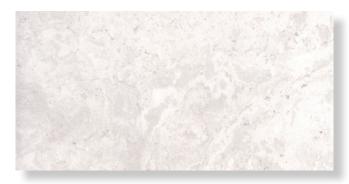

att, Semi-Polished & Grip/Wall & floor

The digital system gurantees realistic, authentic colouring, with variations in

texture and patterning.

P3 Pendulum slip rating (Matt)

**TECHNICAL DATA**: P4 Pendulum slip rating (Grip)

More technical data on the last page

VARIATION:



TORONTO is produced using hi-definition inkjet technology to recreate a crosscut stone look.



#### PRODUCT SPECIFICATIONS

| SIZES     | FINISHES      | SLIP RATING | TILE EDGE |
|-----------|---------------|-------------|-----------|
| 300x300mm | MATT          | P3 Pendulum | RECTIFIED |
| 300x600mm | MATT          | P3 Pendulum | RECTIFIED |
| 600x600mm | MATT          | P3 Pendulum | RECTIFIED |
| 300x600mm | SEMI POLISHED | _           | RECTIFIED |
| 300x600mm | SEMI POLISHED | _           | RECTIFIED |





PEARL MATT

PEARL SEMI-POLISHED

#### **FORMATS**



600x600mm





#### PRODUCT SPECIFICATIONS

| SIZES     | FINISHES      | SLIP RATING | TILE EDGE |
|-----------|---------------|-------------|-----------|
| 300x300mm | MATT          | P3 Pendulum | RECTIFIED |
| 300x600mm | MATT          | P3 Pendulum | RECTIFIED |
| 600x600mm | MATT          | P3 Pendulum | RECTIFIED |
| 300x600mm | SEMI POLISHED | _           | RECTIFIED |
| 300x600mm | SEMI POLISHED | _           | RECTIFIED |
| 300x600mm | GRIP          | P4 Pendulum | RECTIFIED |
| 600x600mm | GRIP          | P4 Pendulum | RECTIFIED |

#### **FORMATS**

300x600mm 300x300mm

600x600mm













#### TECHNICAL DATA

|              | technical characteristics<br>Group B I a | test method  | required values