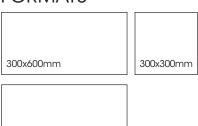

tem gurantees realistic, authentic colouring, with variations in

texture and patterning.

P3 Pendulum slip rating (Matt)

**TECHNICAL DATA**: P4 Pendulum slip rating (Grip)

More technical data on the last page

VARIATION:



TORONTO is produced using hi-definition inkjet technology to recreate a crosscut stone look.



#### PRODUCT SPECIFICATIONS

| SIZES     | FINISHES      | SLIP RATING | TILE EDGE |
|-----------|---------------|-------------|-----------|
| 300x300mm | MATT          | P3 Pendulum | RECTIFIED |
| 300x600mm | MATT          | P3 Pendulum | RECTIFIED |
| 600x600mm | MATT          | P3 Pendulum | RECTIFIED |
| 300x600mm | SEMI POLISHED | _           | RECTIFIED |
| 300x600mm | SEMI POLISHED | _           | RECTIFIED |





PEARL MATT

PEARL SEMI-POLISHED

#### **FORMATS**



600x600mm





#### PRODUCT SPECIFICATIONS

| SIZES     | FINISHES      | SLIP RATING | TILE EDGE |
|-----------|---------------|-------------|-----------|
| 300x300mm | MATT          | P3 Pendulum | RECTIFIED |
| 300x600mm | MATT          | P3 Pendulum | RECTIFIED |
| 600x600mm | MATT          | P3 Pendulum | RECTIFIED |
| 300x600mm | SEMI POLISHED | _           | RECTIFIED |
| 300x600mm | SEMI POLISHED | _           | RECTIFIED |
| 300x600mm | GRIP          | P4 Pendulum | RECTIFIED |
| 600x600mm | GRIP          | P4 Pendulum | RECTIFIED |

#### **FORMATS**

300x600mm 300x300mm

600x600mm













#### TECHNICAL DATA

|              | technical characteristics<br>Group B I a | test method  | required values                             | value     |
|--------------|-----------------