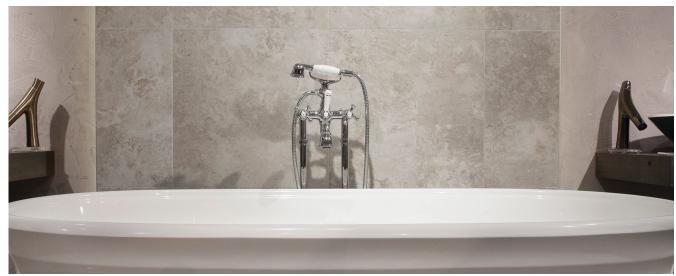

**PRODUCT TYPE**: Glazed Porcelain

**COLOURS**: Pearl and Ash

**SIZES:** 300x300mm, 300x600mm, 600x600mm

FINISHES/USAGE: Rectified edges

AESTHETIC QUALITIES: Matt, Semi-Polished & Grip/Wall & floor

The digital system gurantees realistic, authentic colouring, with variations in