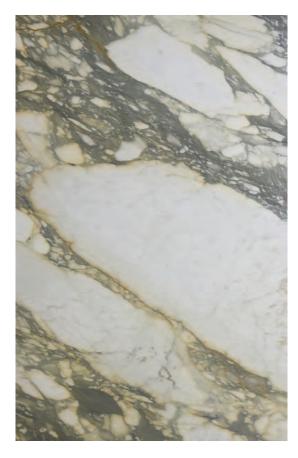

### CALACATTA MARBLE POLISH

#### PRODUCT SPECIFICATIONS

| SIZES            | FINISHES | TILE EDGE |
|------------------|----------|-----------|
| 20mm RANDOM SLAB | POLISHED | RECTIFIED |