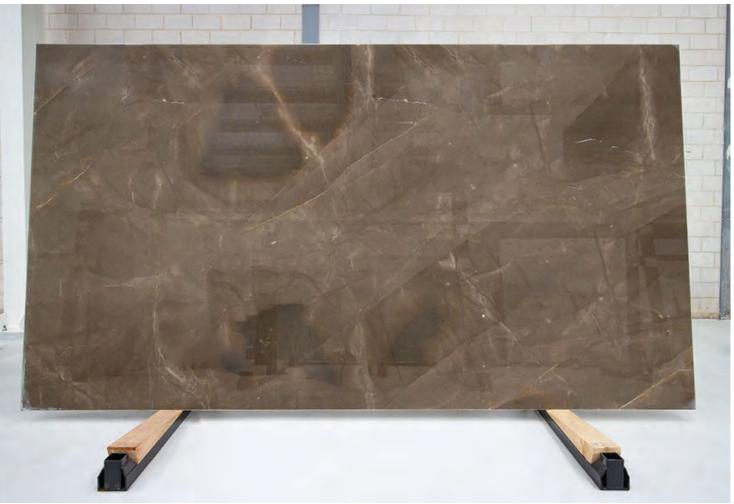

### BRONZE AMANI MARBLE POLISH

#### PRODUCT SPECIFICATIONS

| SIZES            | FINISHES | TILE EDGE |
|------------------|----------|-----------|
| 20mm RANDOM SLAB | POLISH   | RECTIFIED |