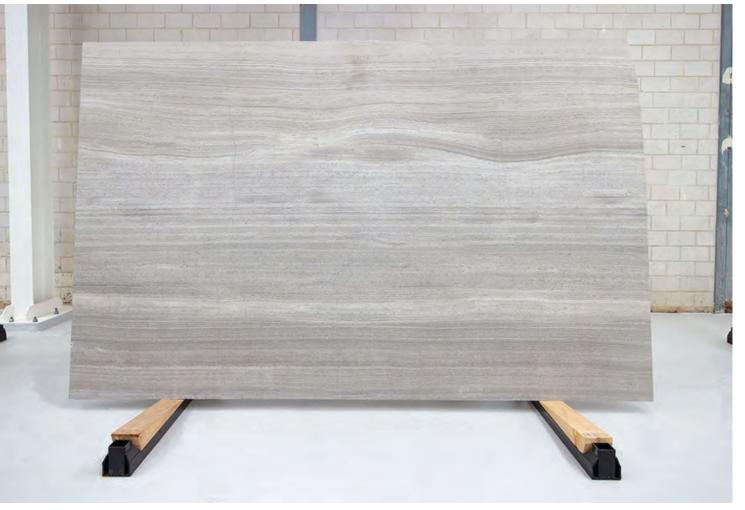

### **ARASHI MARBLE HONED**

#### PRODUCT SPECIFICATIONS

| SIZES            | FINISHES | TILE EDGE |
|------------------|----------|-----------|
| 20mm RANDOM SLAB | HONED    | RECTIFIED |
|                  |          |           |