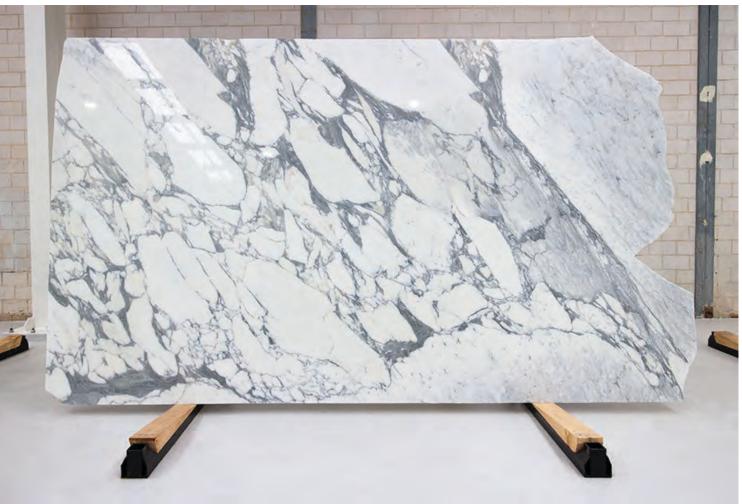

### **BIANCO STATUARIO MARBLE POLISH**

#### PRODUCT SPECIFICATIONS

| SIZES            | FINISHES | TILE EDGE |
|------------------|----------|-----------|
| 20mm RANDOM SLAB | POLISH   | RECTIFIED |