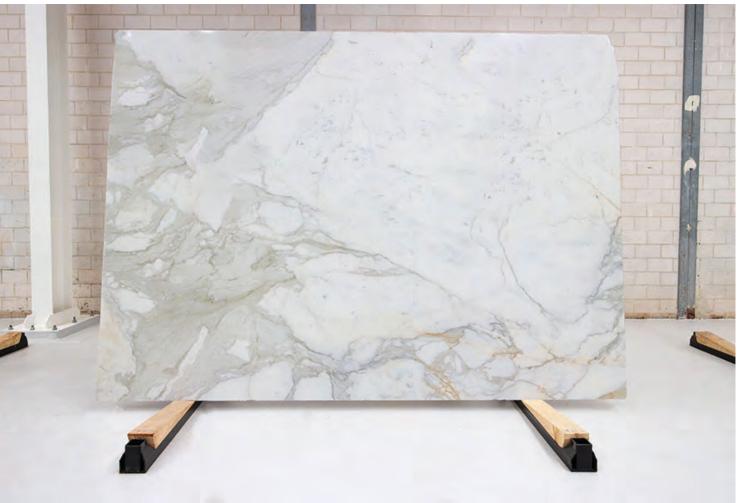

### **BIANCO STATUARIO MARBLE POLISH**

#### PRODUCT SPECIFICATIONS

| SIZES            | FINISHES | TILE EDGE |
|------------------|----------|-----------|
| 20mm RANDOM SLAB | POLISH   | RECTIFIED |