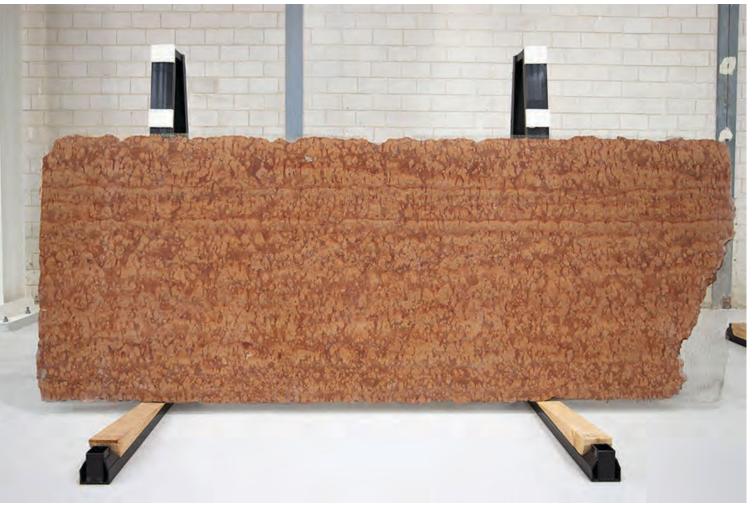

#### PRODUCT SPECIFICATIONS

| SIZES            | FINISHES | TILE EDGE |
|------------------|----------|-----------|
| 20mm RANDOM SLAB | POLISH   | RECTIFIED |

### TRAVERTINO MAHOGHANY POLISH