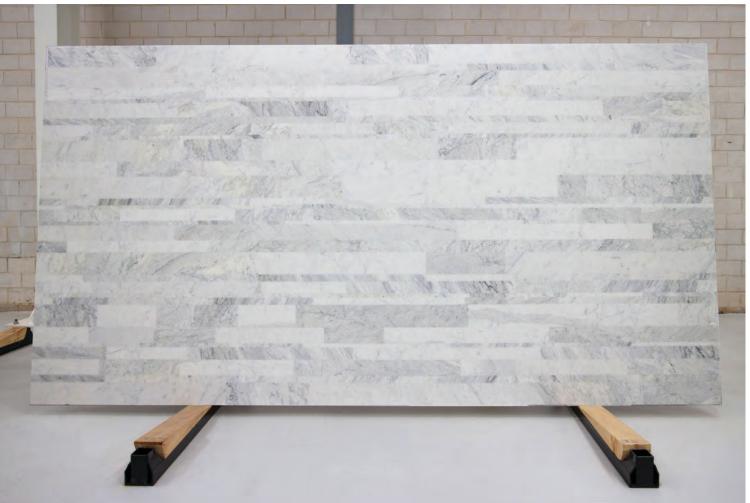

### CARRARA C MARBLE HONED

#### PRODUCT SPECIFICATIONS

| SIZES            | FINISHES | TILE EDGE |
|------------------|----------|-----------|
| 20mm RANDOM SLAB | HONED    | RECTIFIED |