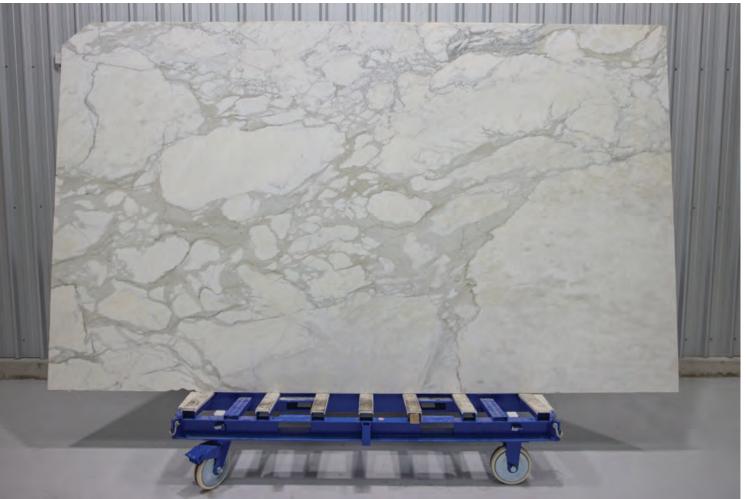

### **BIANCO STATUARIO MARBLE POLISH**

#### PRODUCT SPECIFICATIONS

| SIZES            | FINISHES | TILE EDGE |
|------------------|----------|-----------|
| 20mm RANDOM SLAB | POLISH   | RECTIFIED |