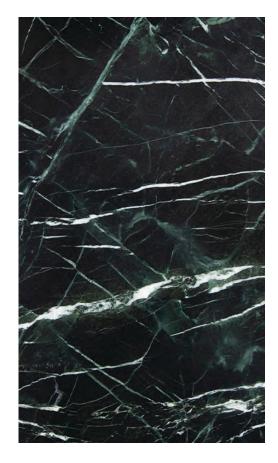

### VERDE AOSTA MARBLE HONED

#### PRODUCT SPECIFICATIONS

| SIZES            | FINISHES | TILE EDGE |
|------------------|----------|-----------|
| 20mm RANDOM SLAB | POLISH   | RECTIFIED |