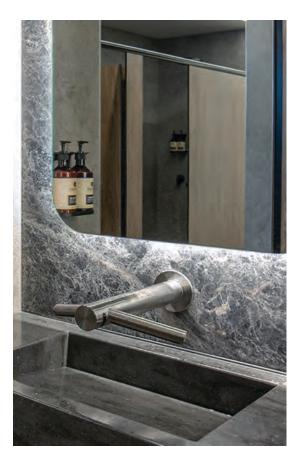

### BELIZE GREY MARBLE HONED

#### PRODUCT SPECIFICATIONS

| SIZES            | FINISHES | TILE EDGE |
|------------------|----------|-----------|
| 20mm RANDOM SLAB | POLISH   | RECTIFIED |