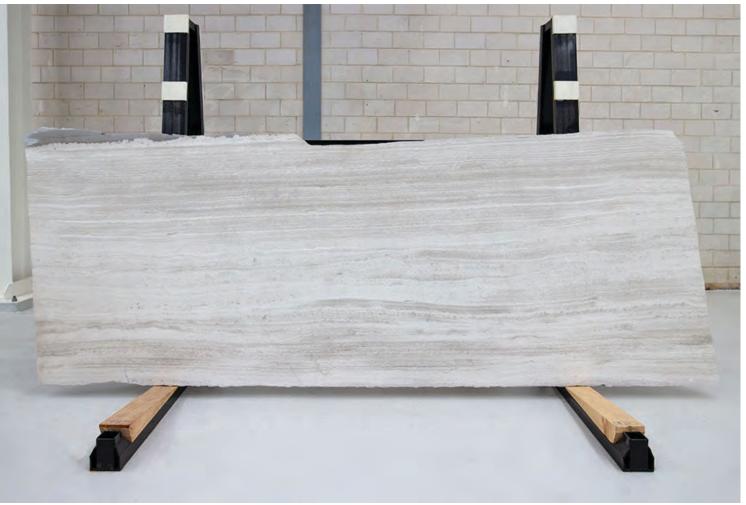

### **ITALIAN CROSSCUT TRAVERTINE HONED**

#### PRODUCT SPECIFICATIONS

| SIZES            | FINISHES | TILE EDGE |
|------------------|----------|-----------|
| 20mm RANDOM SLAB | HONED    | RECTIFIED |