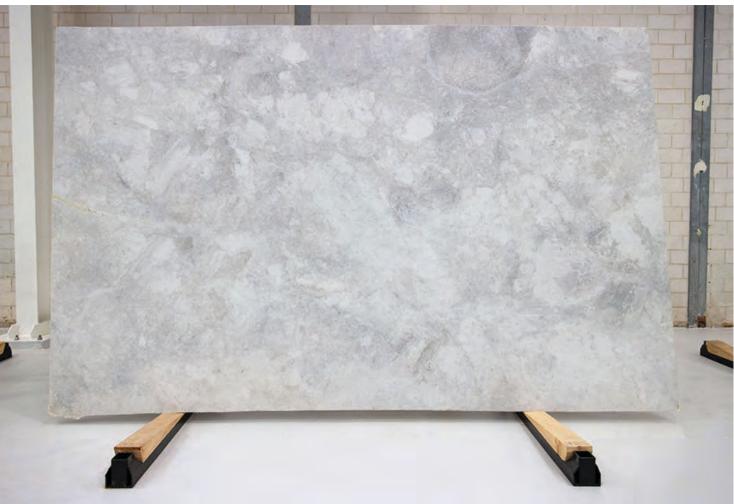

### **ARASHI MARBLE HONED**

#### PRODUCT SPECIFICATIONS

| SIZES            | FINISHES | TILE EDGE |
|------------------|----------|-----------|
| 20mm RANDOM SLAB | HONED    | RECTIFIED |
|                  |          |           |