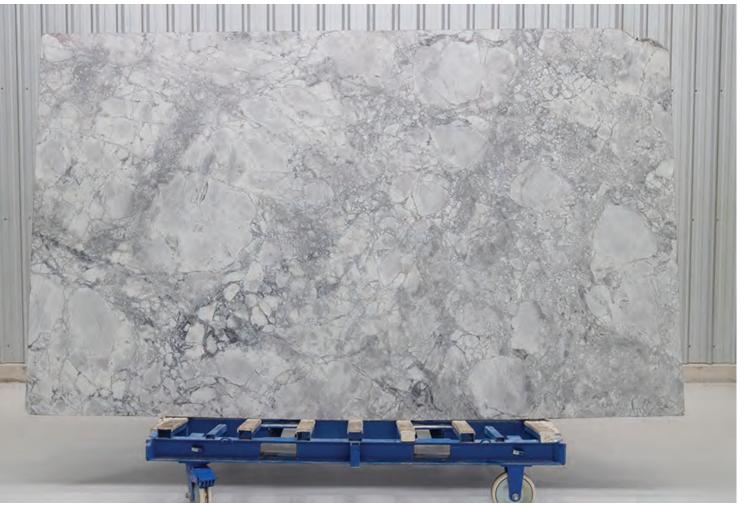

### **BIANCO STATUARIO MARBLE POLISH**

#### PRODUCT SPECIFICATIONS

| SIZES            | FINISHES | TILE EDGE |
|------------------|----------|-----------|
| 20mm RANDOM SLAB | POLISH   | RECTIFIED |