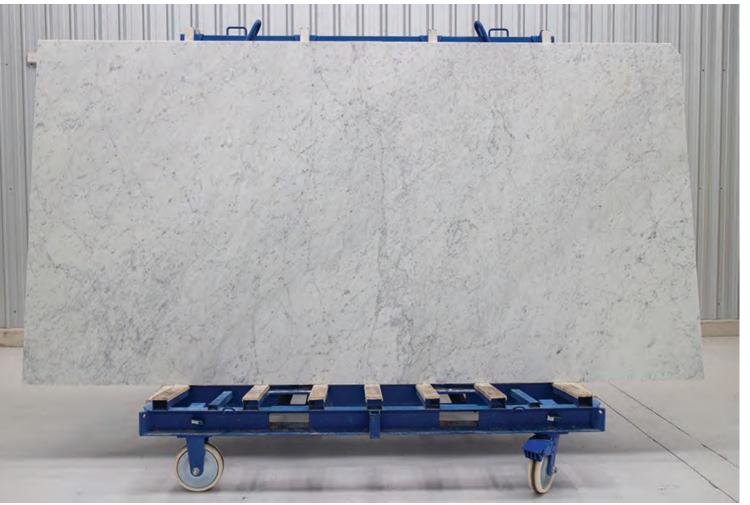

### CARRARA C MARBLE HONED

#### PRODUCT SPECIFICATIONS

| SIZES            | FINISHES | TILE EDGE |
|------------------|----------|-----------|
| 20mm RANDOM SLAB | HONED    | RECTIFIED |