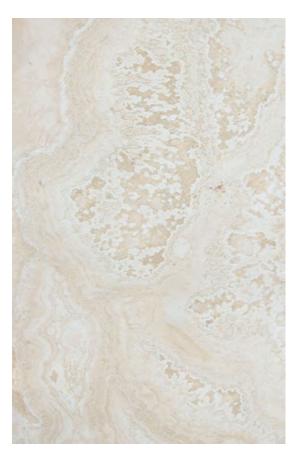

### TRAVERTINO ALABASTRINO HONED

#### PRODUCT SPECIFICATIONS

| SIZES            | FINISHES | TILE EDGE |
|------------------|----------|-----------|
| 20mm RANDOM SLAB | POLISH   | RECTIFIED |