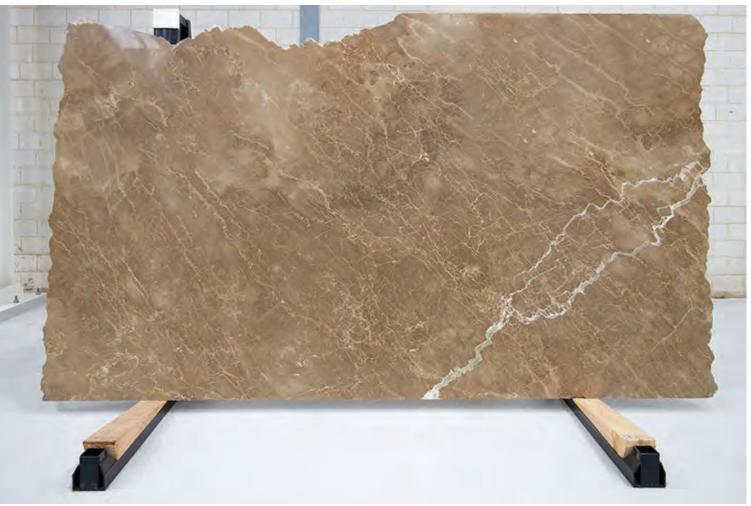

### **ARASHI MARBLE HONED**

#### PRODUCT SPECIFICATIONS

| SIZES            | FINISHES | TILE EDGE |
|------------------|----------|-----------|
| 20mm RANDOM SLAB | HONED    | RECTIFIED |
|                  |          |           |