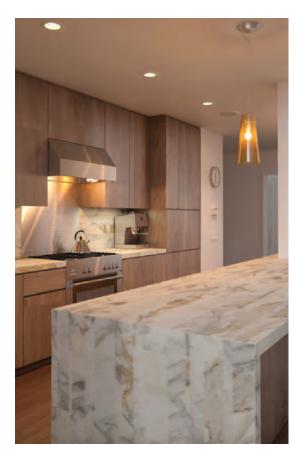

### **BIANCO STATUARIO MARBLE POLISH**

#### PRODUCT SPECIFICATIONS

| SIZES            | FINISHES | TILE EDGE |
|------------------|----------|-----------|
| 20mm RANDOM SLAB | POLISH   | RECTIFIED |