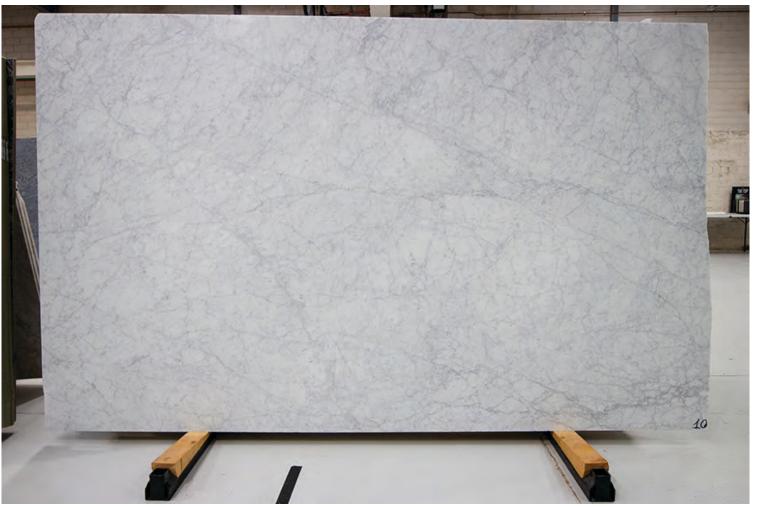

### STONETHICA CARRARA HONED

#### PRODUCT SPECIFICATIONS

| SIZES          | FINISHES | TILE EDGE |
|----------------|----------|-----------|
| 3050x1580x16mm | HONED    | RECTIFIED |