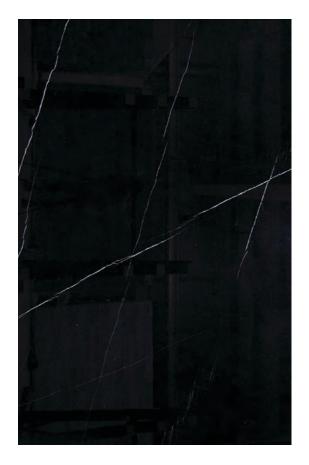

### NERO MARQUINA MARBLE POLISH

#### PRODUCT SPECIFICATIONS

| SIZES            | FINISHES | TILE EDGE |
|------------------|----------|-----------|
| 20mm RANDOM SLAB | POLISH   | RECTIFIED |