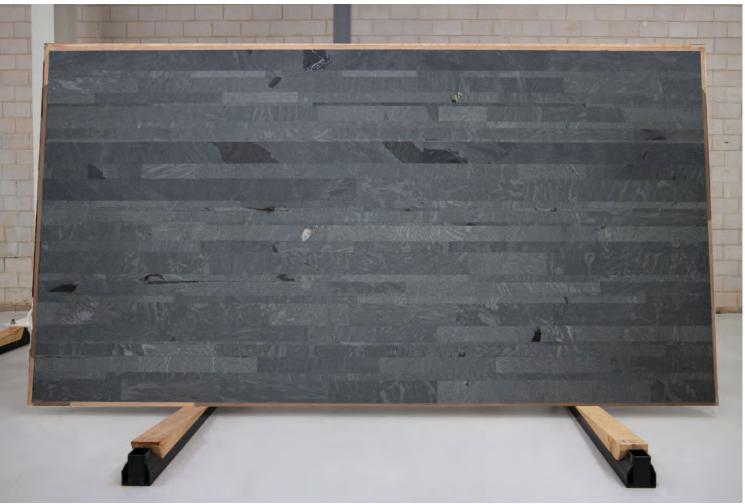

### STONETHICA CARDOSO HONED

#### PRODUCT SPECIFICATIONS

| SIZES          | FINISHES | TILE EDGE |
|----------------|----------|-----------|
| 3050x1580x16mm | HONED    | RECTIFIED |