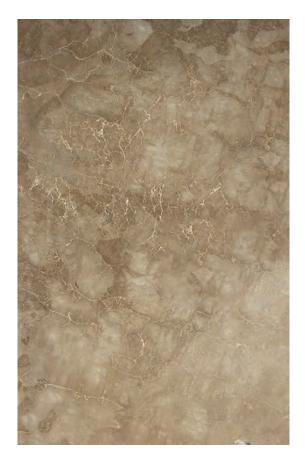

### BELIZE GREY MARBLE HONED

#### PRODUCT SPECIFICATIONS

| SIZES            | FINISHES | TILE EDGE |
|------------------|----------|-----------|
| 20mm RANDOM SLAB | HONED    | RECTIFIED |