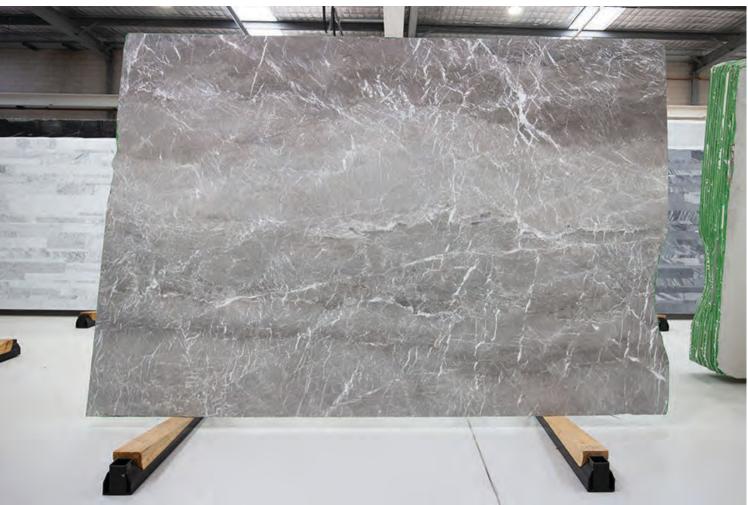

### BELIZE GREY MARBLE HONED

#### PRODUCT SPECIFICATIONS

| SIZES            | FINISHES | TILE EDGE |
|------------------|----------|-----------|
| 20mm RANDOM SLAB | POLISH   | RECTIFIED |