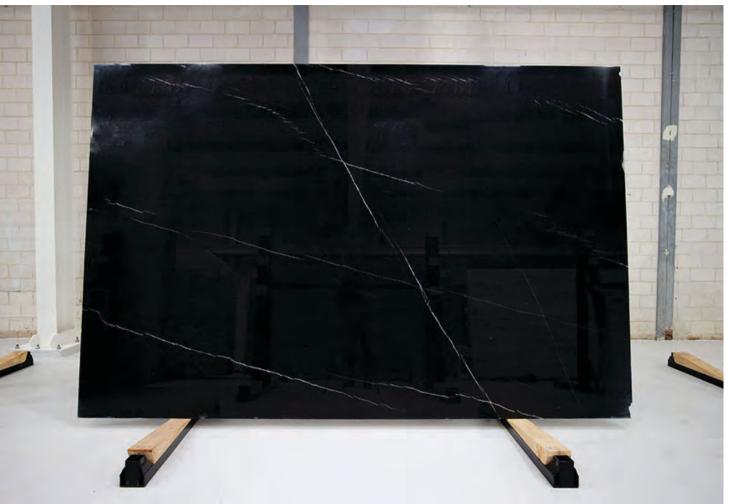

### NERO MARQUINA MARBLE POLISH

#### PRODUCT SPECIFICATIONS

| SIZES            | FINISHES | TILE EDGE |
|------------------|----------|-----------|
| 20mm RANDOM SLAB | POLISH   | RECTIFIED |