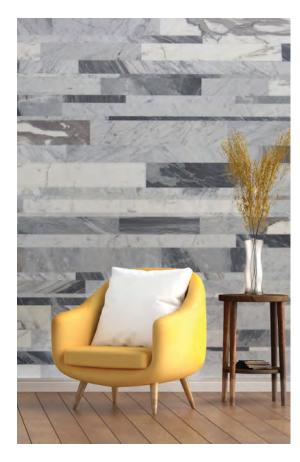

### BELIZE GREY MARBLE HONED

#### PRODUCT SPECIFICATIONS

| SIZES            | FINISHES | TILE EDGE |
|------------------|----------|-----------|
| 20mm RANDOM SLAB | POLISH   | RECTIFIED |