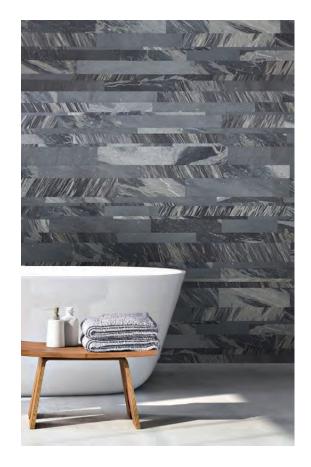

### STONETHICA BARDIGLIO HONED

#### PRODUCT SPECIFICATIONS

| SIZES          | FINISHES | TILE EDGE |
|----------------|----------|-----------|
| 3050x1580x16mm | HONED    | RECTIFIED |