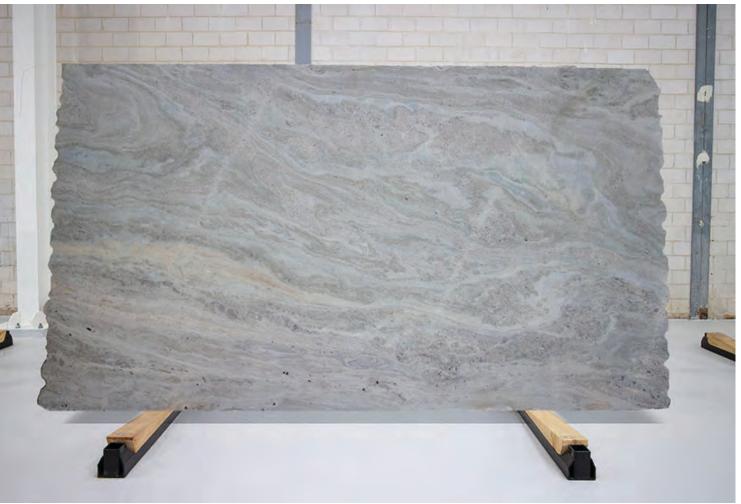

#### PRODUCT SPECIFICATIONS

| SIZES            | FINISHES | TILE EDGE |
|------------------|----------|-----------|
| 20mm RANDOM SLAB | POLISH   | RECTIFIED |

### **VIGOR QUARZITE POLISH**