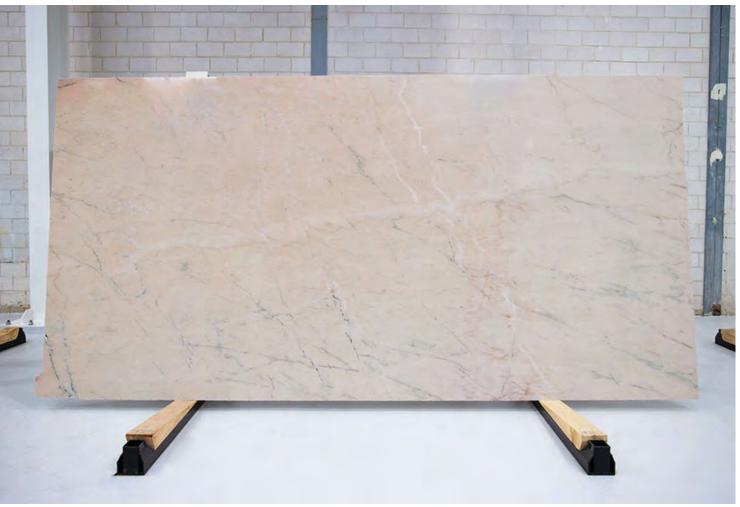

### NATIVE ROSE MARBLE POLISH

#### PRODUCT SPECIFICATIONS

| SIZES            | FINISHES | TILE EDGE |
|------------------|----------|-----------|
| 30mm RANDOM SLAB | POLISH   | RECTIFIED |