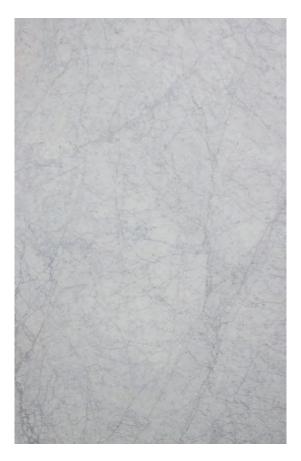

### CARRARA EXTRA WHITE MARBLE HONED

#### PRODUCT SPECIFICATIONS

| SIZES            | FINISHES | TILE EDGE |
|------------------|----------|-----------|
| 20mm RANDOM SLAB | HONED    | RECTIFIED |