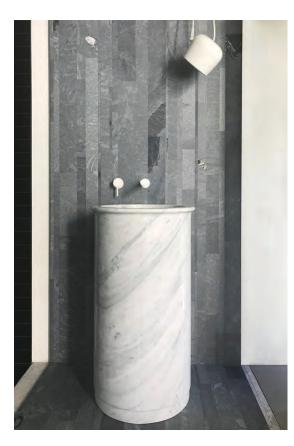

### STONETHICA BARDIGLIO HONED

#### PRODUCT SPECIFICATIONS

| SIZES          | FINISHES | TILE EDGE |
|----------------|----------|-----------|
| 3050x1580x16mm | HONED    | RECTIFIED |