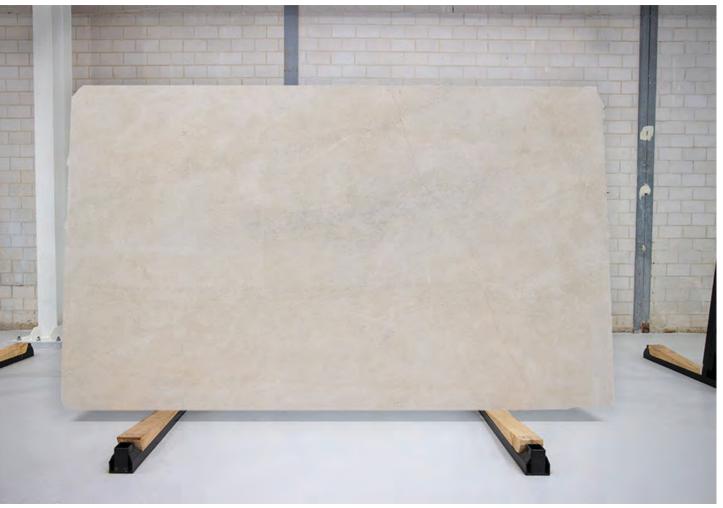

### **CREMA DI SINTRA LIMESTONE HONED**

#### PRODUCT SPECIFICATIONS

| SIZES            | FINISHES | TILE EDGE |
|------------------|----------|-----------|
| 20mm RANDOM SLAB | HONED    | RECTIFIED |