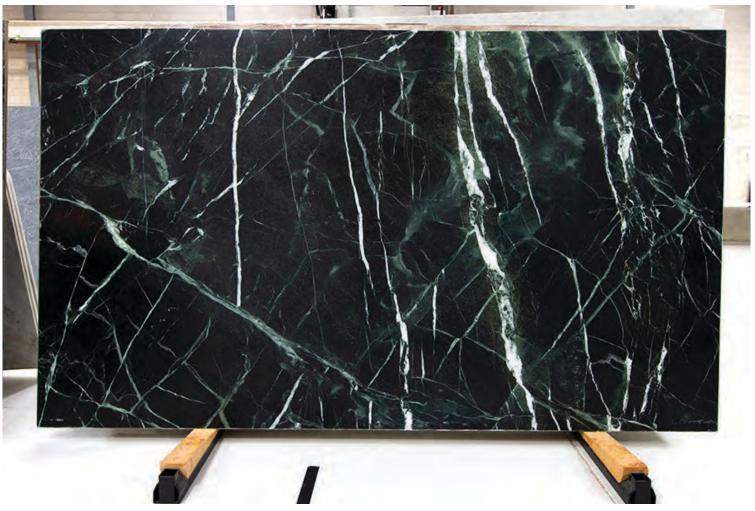

### VERDE AOSTA MARBLE HONED

#### PRODUCT SPECIFICATIONS

| SIZES            | FINISHES | TILE EDGE |
|------------------|----------|-----------|
| 20mm RANDOM SLAB | POLISH   | RECTIFIED |