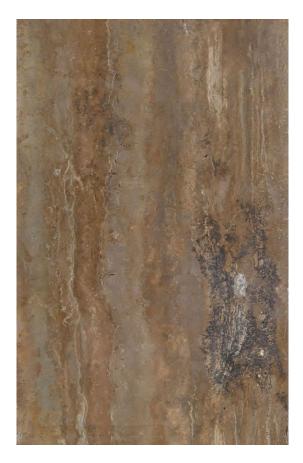

### TRAVERTINO MAHOGHANY POLISH

#### PRODUCT SPECIFICATIONS

| SIZES            | FINISHES | TILE EDGE |
|------------------|----------|-----------|
| 20mm RANDOM SLAB | HONED    | RECTIFIED |