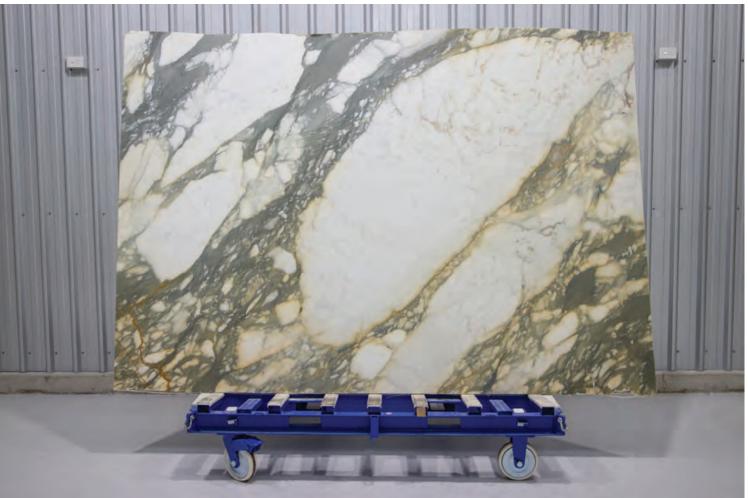

| FAC.              | The second             |
| J.C.                                 |                   | 558                    |
| LAK                                  | A.                | 2 dint                 |
| As you                               | 1. 1              | 1 ar                   |
|                                      |                   |                        |
| States.                              |                   | 12                     |
| and the second                       | - 18 73           | Carl Carl              |

### CALACUTTA ANTICO





#### PRODUCT SPECIFICATIONS

| SIZES            | FINISHES | TILE EDGE |
|------------------|----------|-----------|
| 20mm RANDOM SLAB | HONED    | RECTIFIED |



### CALACUTTA MACCHIA NERO





### PRODUCT SPECIFICATIONS

| SIZES            | FINISHES | TILE EDGE |
|------------------|----------|-----------|
| 20mm RANDOM SLAB | HONED    | RECTIFIED |



### CARRARA C MARBLE HONED





#### PRODUCT SPECIFICATIONS

| SIZES            | FINISHES | TILE EDGE |
|------------------|----------|-----------|
| 20mm RANDOM SLAB | HONED    | RECTIFIED |



### CARRARA EXTRA WHITE MARBLE HONED





#### PRODUCT SPECIFICATIONS

| SIZES            | FINISHES | TILE EDGE |
|------------------|----------|-----------|
| 20mm RANDOM SLAB | HONED    | RECTIFIED |



### CK12 BEIGE MARBLE HONED





### PRODUCT SPECIFICATIONS

| SIZES            | FINISHES | TILE EDGE |
|------------------|----------|-----------|
| 20mm RANDOM SLAB | HONED    | RECTIFIED |



### **CREMA DI SINTRA LIMESTONE HON