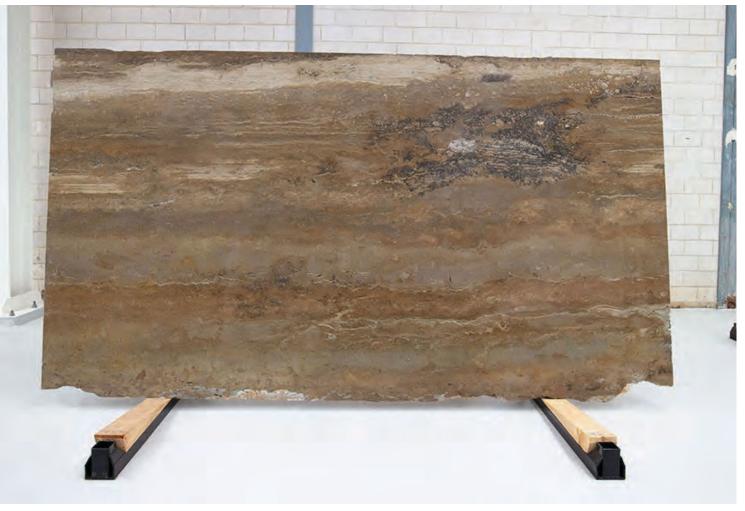

### TRAVERTINO MAHOGHANY POLISH

#### PRODUCT SPECIFICATIONS

| SIZES            | FINISHES | TILE EDGE |
|------------------|----------|-----------|
| 20mm RANDOM SLAB | HONED    | RECTIFIED |