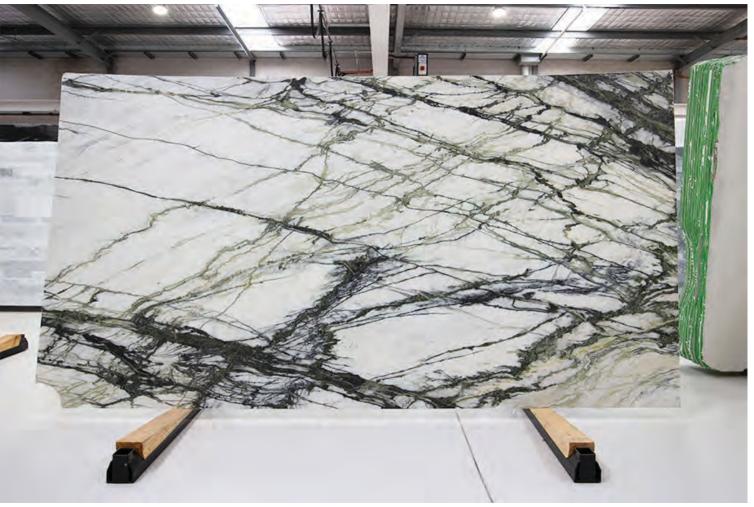

### VERDE AOSTA MARBLE HONED

#### PRODUCT SPECIFICATIONS

| SIZES            | FINISHES | TILE EDGE |
|------------------|----------|-----------|
| 20mm RANDOM SLAB | POLISH   | RECTIFIED |

### **VIGOR QUARZITE POLISH**