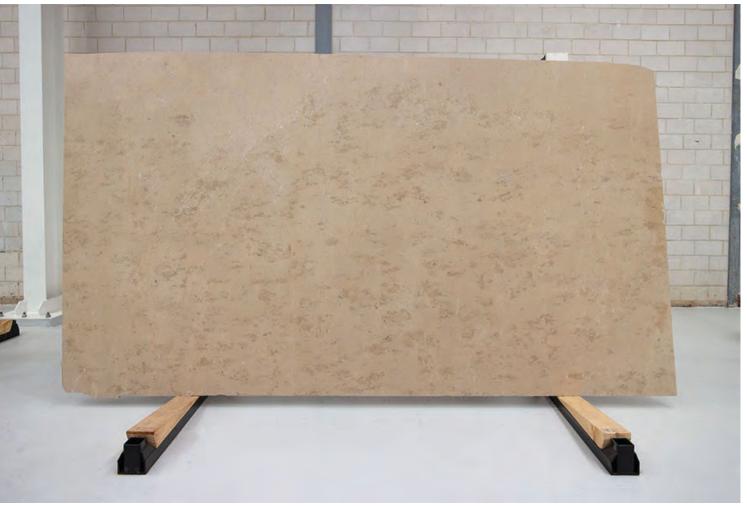

### CK12 BEIGE MARBLE HONED

### PRODUCT SPECIFICATIONS

| SIZES            | FINISHES | TILE EDGE |
|------------------|----------|-----------|
| 20mm RANDOM SLAB | HONED    | RECTIFIED |