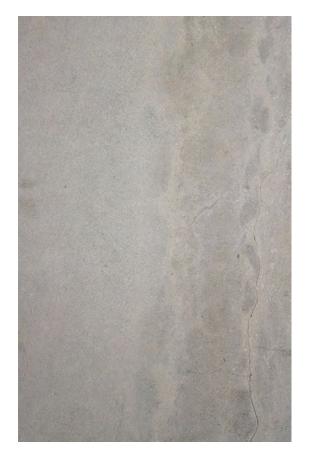

### DONKEY GREY LIMESTONE HONED

#### PRODUCT SPECIFICATIONS

| SIZES            | FINISHES | TILE EDGE |
|------------------|----------|-----------|
| 20mm RANDOM SLAB | POLISH   | RECTIFIED |