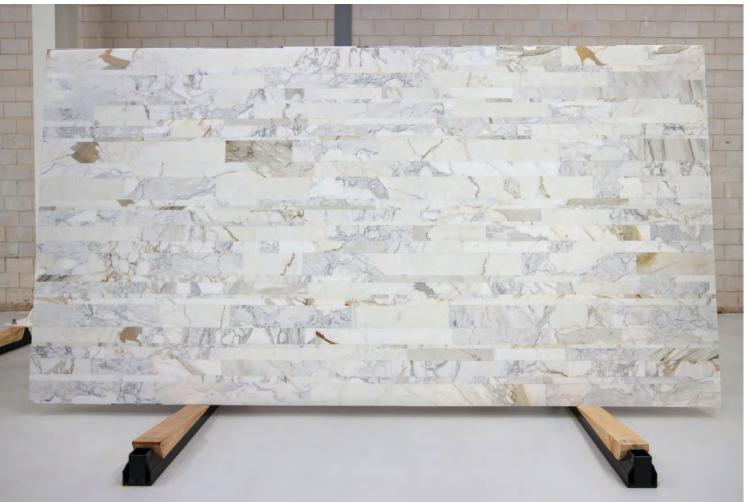

### **BIANCO STATUARIO MARBLE POLISH**

#### PRODUCT SPECIFICATIONS

| SIZES            | FINISHES | TILE EDGE |
|------------------|----------|-----------|
| 20mm RANDOM SLAB | POLISH   | RECTIFIED |