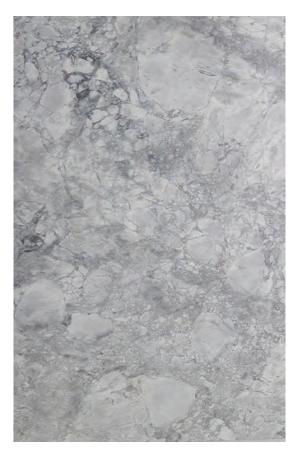

### BELIZE GREY MARBLE HONED

#### PRODUCT SPECIFICATIONS

| SIZES            | FINISHES | TILE EDGE |
|------------------|----------|-----------|
| 20mm RANDOM SLAB | HONED    | RECTIFIED |