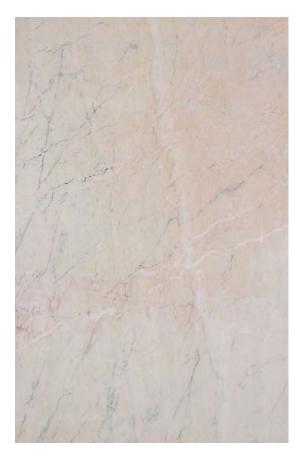

### NATIVE ROSE MARBLE POLISH

#### PRODUCT SPECIFICATIONS

| SIZES            | FINISHES | TILE EDGE |
|------------------|----------|-----------|
| 30mm RANDOM SLAB | POLISH   | RECTIFIED |