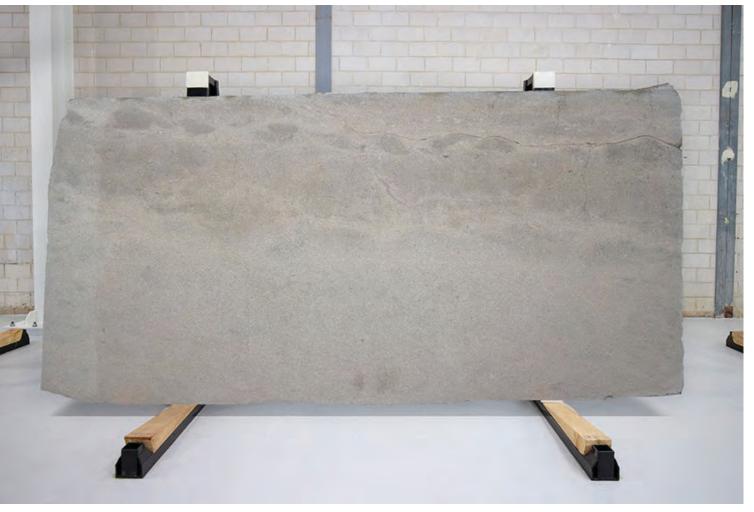

### DONKEY GREY LIMESTONE HONED

#### PRODUCT SPECIFICATIONS

| SIZES            | FINISHES | TILE EDGE |
|------------------|----------|-----------|
| 20mm RANDOM SLAB | POLISH   | RECTIFIED |