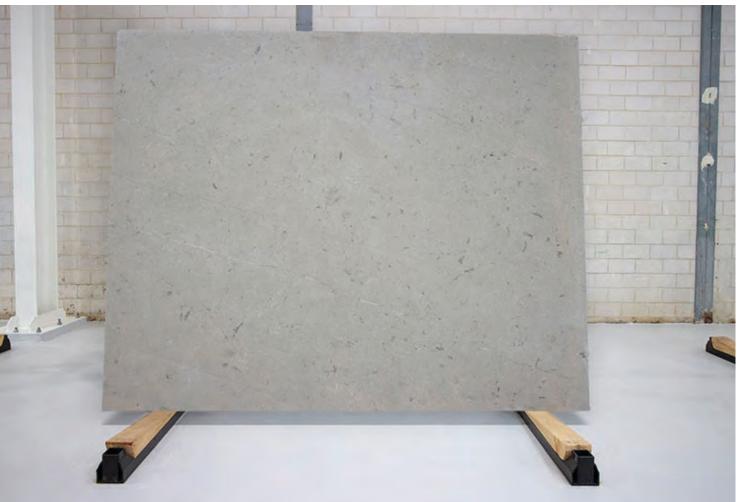

### BELIZE GREY MARBLE HONED

#### PRODUCT SPECIFICATIONS

| SIZES            | FINISHES | TILE EDGE |
|------------------|----------|-----------|
| 20mm RANDOM SLAB | HONED    | RECTIFIED |