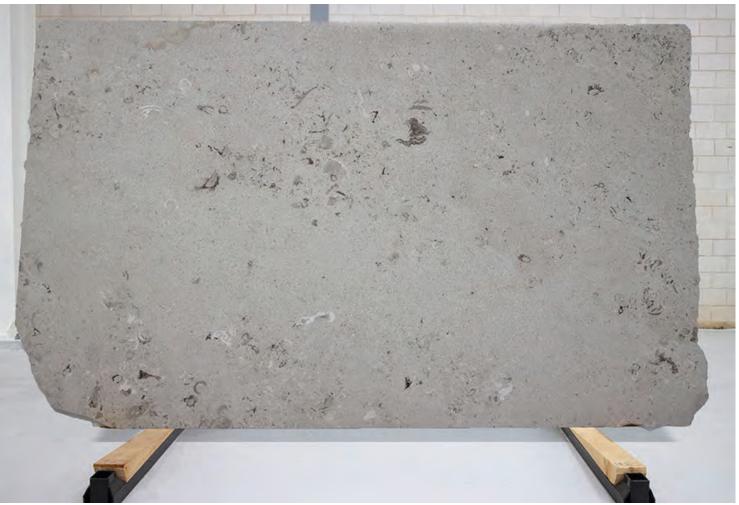

### **CREMA DI SINTRA LIMESTONE HONED**

#### PRODUCT SPECIFICATIONS

| SIZES            | FINISHES | TILE EDGE |
|------------------|----------|-----------|
| 20mm RANDOM SLAB | HONED    | RECTIFIED |