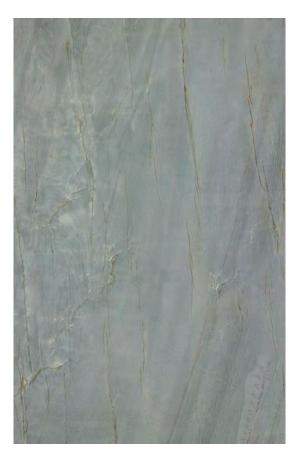

#### PRODUCT SPECIFICATIONS

| SIZES            | FINISHES | TILE EDGE |
|------------------|----------|-----------|
| 20mm RANDOM SLAB | POLISH   | RECTIFIED |

### MINT GREEN MARBLE POLISH