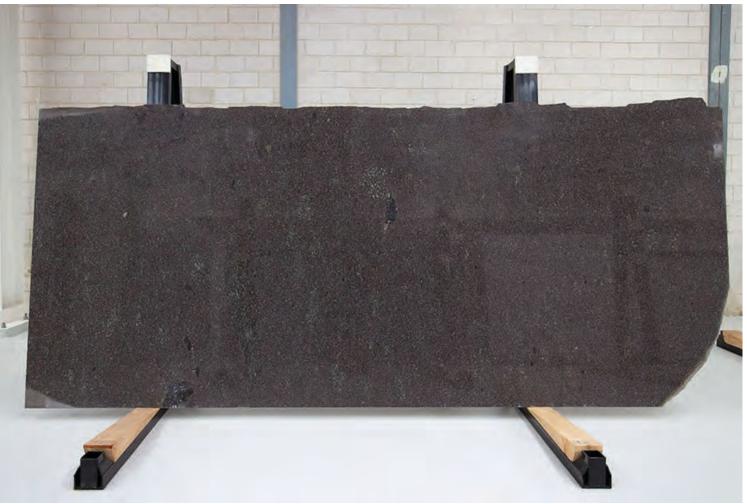

### NAJERN GREEN GRANITE POLISH

#### PRODUCT SPECIFICATIONS

| SIZES            | FINISHES | TILE EDGE |
|------------------|----------|-----------|
| 20mm RANDOM SLAB | POLISH   | RECTIFIED |