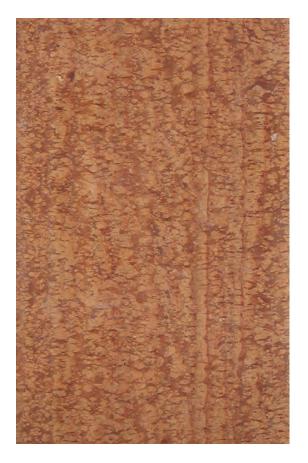

### TRAVERTINO MAHOGHANY POLISH

#### PRODUCT SPECIFICATIONS

| SIZES            | FINISHES | TILE EDGE |
|------------------|----------|-----------|
| 20mm RANDOM SLAB | HONED    | RECTIFIED |