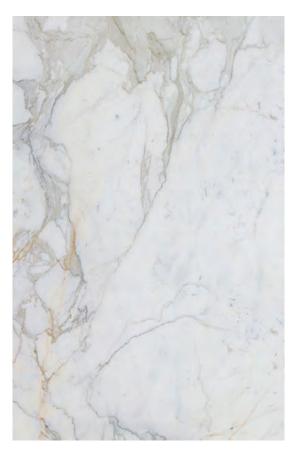

### **BIANCO STATUARIO MARBLE POLISH**

#### PRODUCT SPECIFICATIONS

| SIZES            | FINISHES | TILE EDGE |
|------------------|----------|-----------|
| 20mm RANDOM SLAB | POLISH   | RECTIFIED |