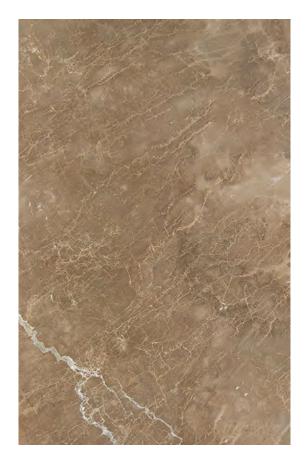

### **ARASHI MARBLE HONED**

#### PRODUCT SPECIFICATIONS

| SIZES            | FINISHES | TILE EDGE |
|------------------|----------|-----------|
| 20mm RANDOM SLAB | HONED    | RECTIFIED |
|                  |          |           |