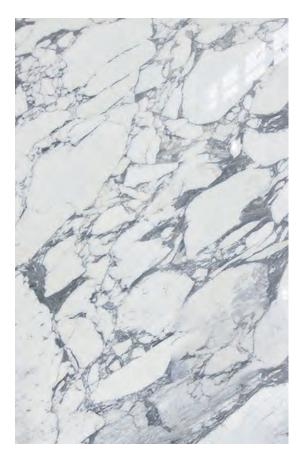

### **BIANCO STATUARIO MARBLE POLISH**

#### PRODUCT SPECIFICATIONS

| SIZES            | FINISHES | TILE EDGE |
|------------------|----------|-----------|
| 20mm RANDOM SLAB | POLISH   | RECTIFIED |