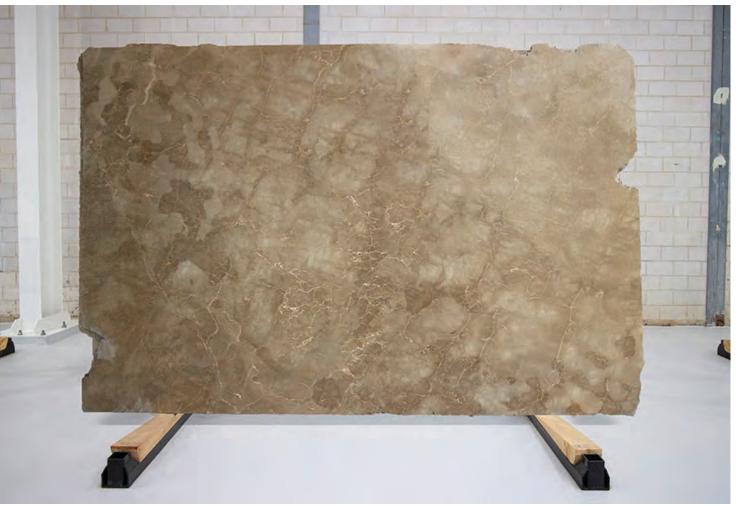

### BELIZE GREY MARBLE HONED

#### PRODUCT SPECIFICATIONS

| SIZES            | FINISHES | TILE EDGE |
|------------------|----------|-----------|
| 20mm RANDOM SLAB | HONED    | RECTIFIED |