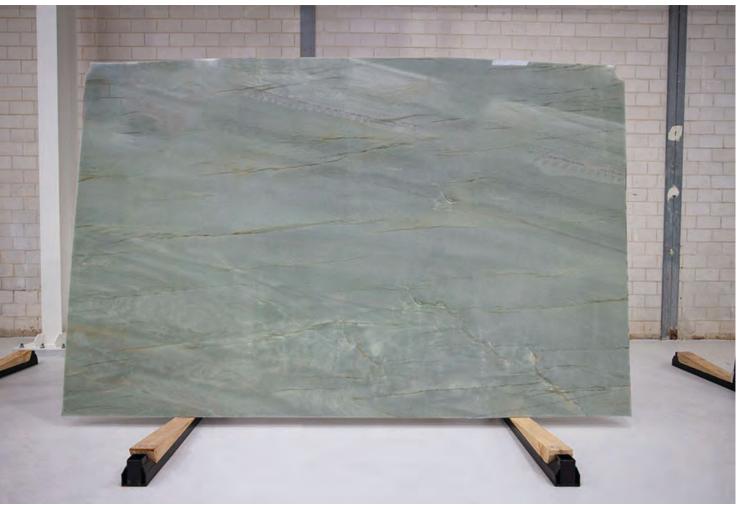

#### PRODUCT SPECIFICATIONS

| SIZES            | FINISHES | TILE EDGE |
|------------------|----------|-----------|
| 20mm RANDOM SLAB | POLISH   | RECTIFIED |

### MINT GREEN MARBLE POLISH