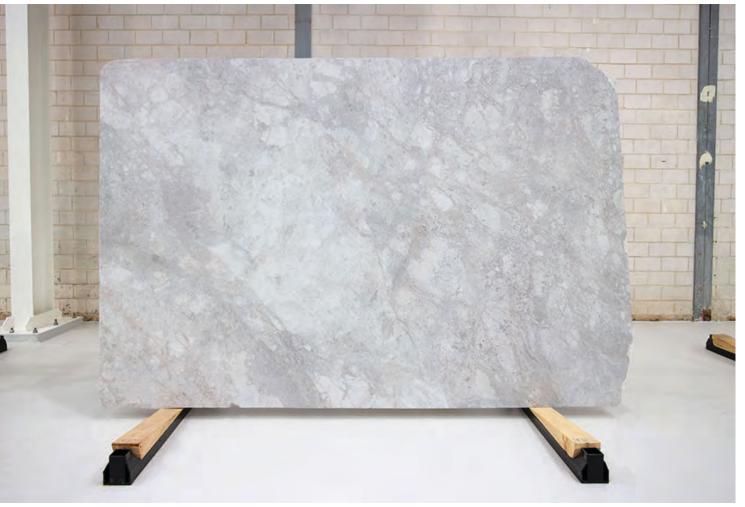

### **ARASHI MARBLE HONED**

#### PRODUCT SPECIFICATIONS

| SIZES            | FINISHES | TILE EDGE |
|------------------|----------|-----------|
| 20mm RANDOM SLAB | HONED    | RECTIFIED |
|                  |          |           |