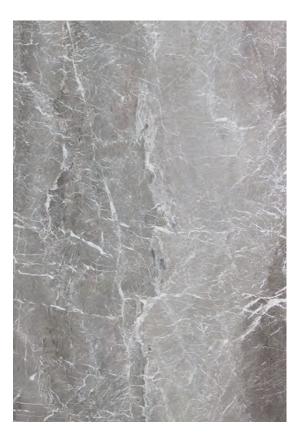

### BELIZE GREY MARBLE HONED

#### PRODUCT SPECIFICATIONS

| SIZES            | FINISHES | TILE EDGE |
|------------------|----------|-----------|
| 20mm RANDOM SLAB | POLISH   | RECTIFIED |