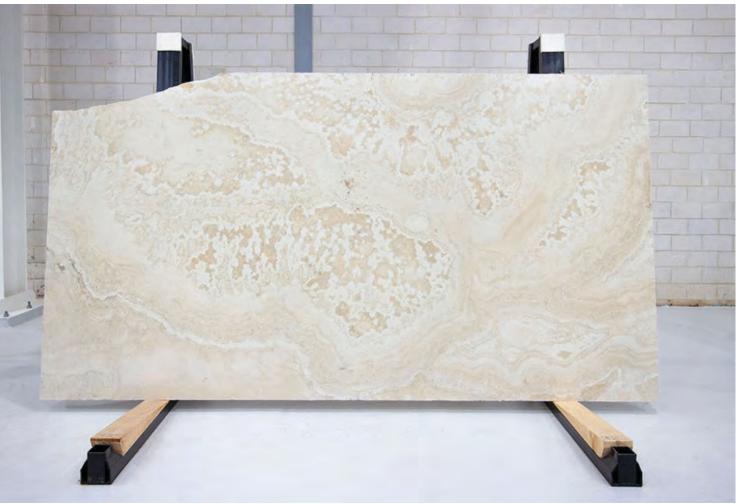

### TRAVERTINO ALABASTRINO HONED

#### PRODUCT SPECIFICATIONS

| SIZES            | FINISHES | TILE EDGE |
|------------------|----------|-----------|
| 20mm RANDOM SLAB | POLISH   | RECTIFIED |