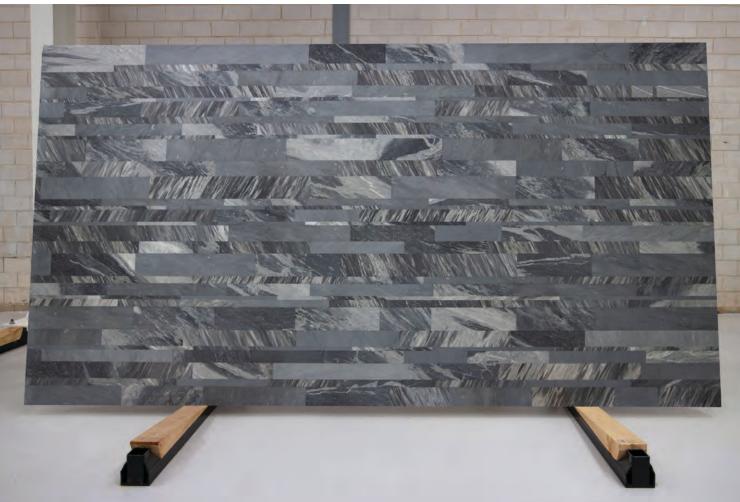

### STONETHICA BARDIGLIO HONED

#### PRODUCT SPECIFICATIONS

| SIZES          | FINISHES | TILE EDGE |
|----------------|----------|-----------|
| 3050x1580x16mm | HONED    | RECTIFIED |