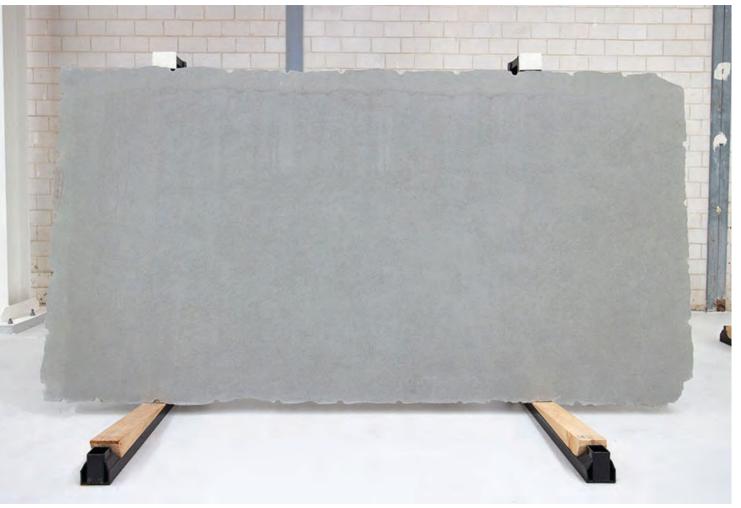

### BELIZE GREY MARBLE HONED

#### PRODUCT SPECIFICATIONS

| SIZES            | FINISHES | TILE EDGE |
|------------------|----------|-----------|
| 20mm RANDOM SLAB | HONED    | RECTIFIED |