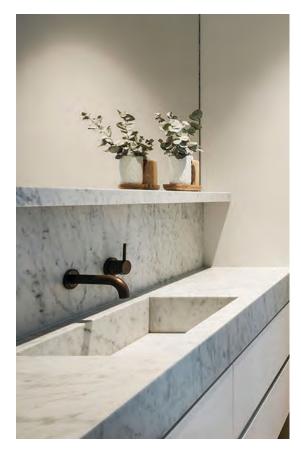

### **BIANCO STATUARIO MARBLE POLISH**

#### PRODUCT SPECIFICATIONS

| SIZES            | FINISHES | TILE EDGE |
|------------------|----------|-----------|
| 20mm RANDOM SLAB | POLISH   | RECTIFIED |