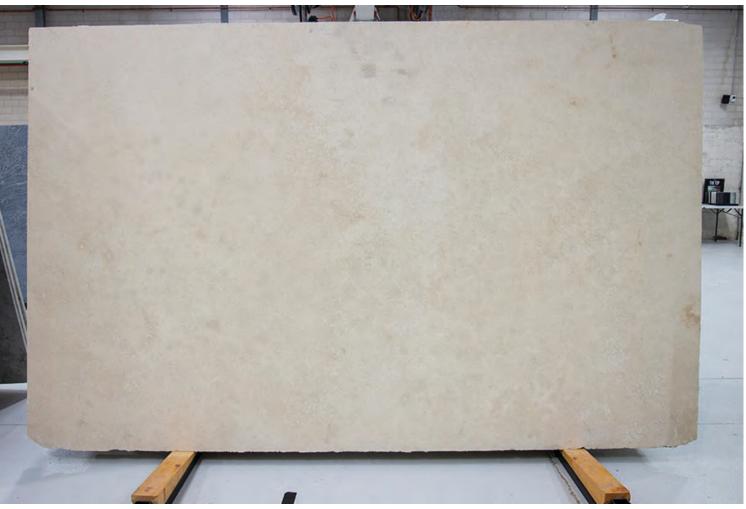

### CK12 BEIGE MARBLE HONED

### PRODUCT SPECIFICATIONS

| SIZES            | FINISHES | TILE EDGE |
|------------------|----------|-----------|
| 20mm RANDOM SLAB | HONED    | RECTIFIED |