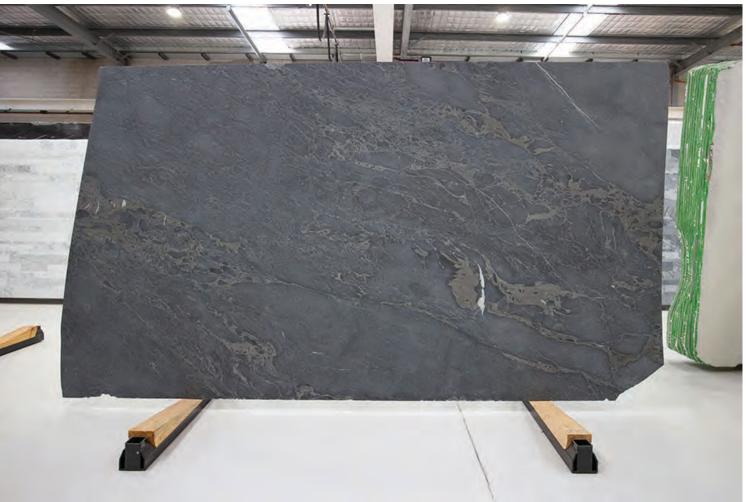

### BELIZE GREY MARBLE HONED

#### PRODUCT SPECIFICATIONS

| SIZES            | FINISHES | TILE EDGE |
|------------------|----------|-----------|
| 20mm RANDOM SLAB | POLISH   | RECTIFIED |