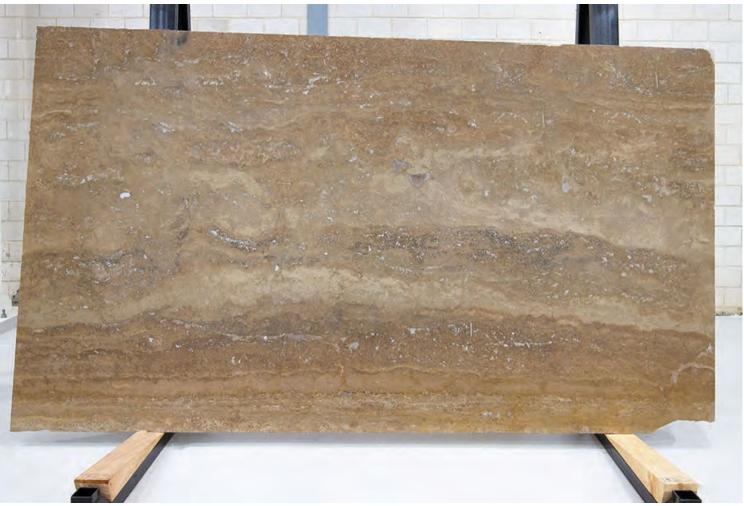

### TRAVERTINO MAHOGHANY POLISH

#### PRODUCT SPECIFICATIONS

| SIZES            | FINISHES | TILE EDGE |
|------------------|----------|-----------|
| 20mm RANDOM SLAB | HONED    | RECTIFIED |