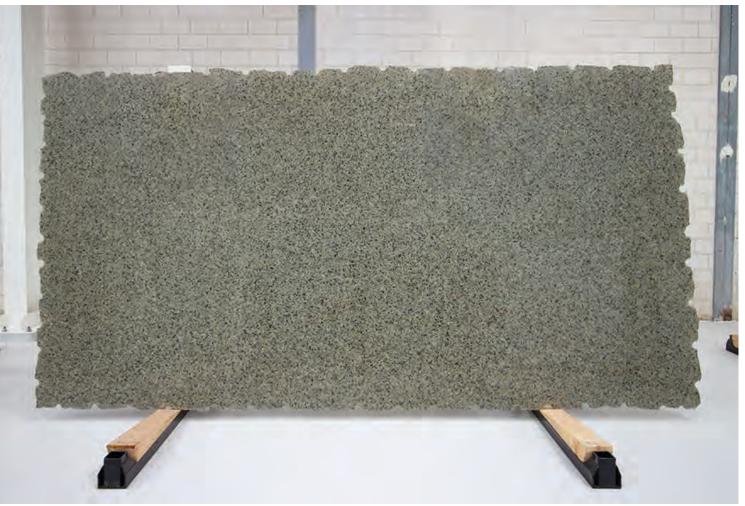

#### PRODUCT SPECIFICATIONS

| SIZES            | FINISHES | TILE EDGE |
|------------------|----------|-----------|
| 20mm RANDOM SLAB | POLISH   | RECTIFIED |

### NAJERN GREEN GRANITE POLISH