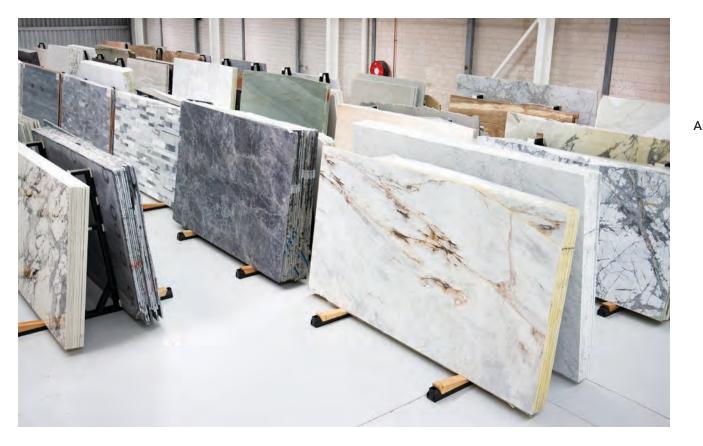

Skheme's latest collection of NATURAL STONE SLABS sourced from around the world are now displayed in our brand new Stone Pavilion. Our slabs are available in a variety of sizes and include marble, travertine, limestone and quartz and then finished with a honed, polished or sandblasted surface.

# **Natural Stone Slabs**