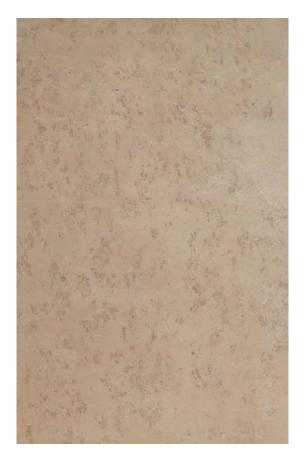

### CK12 BEIGE MARBLE HONED

### PRODUCT SPECIFICATIONS

| SIZES            | FINISHES | TILE EDGE |
|------------------|----------|-----------|
| 20mm RANDOM SLAB | HONED    | RECTIFIED |