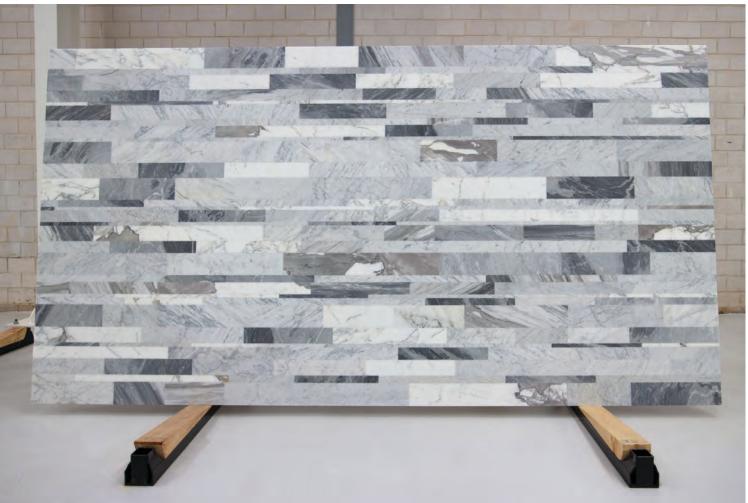

### BELIZE GREY MARBLE HONED

#### PRODUCT SPECIFICATIONS

| SIZES            | FINISHES | TILE EDGE |
|------------------|----------|-----------|
| 20mm RANDOM SLAB | POLISH   | RECTIFIED |