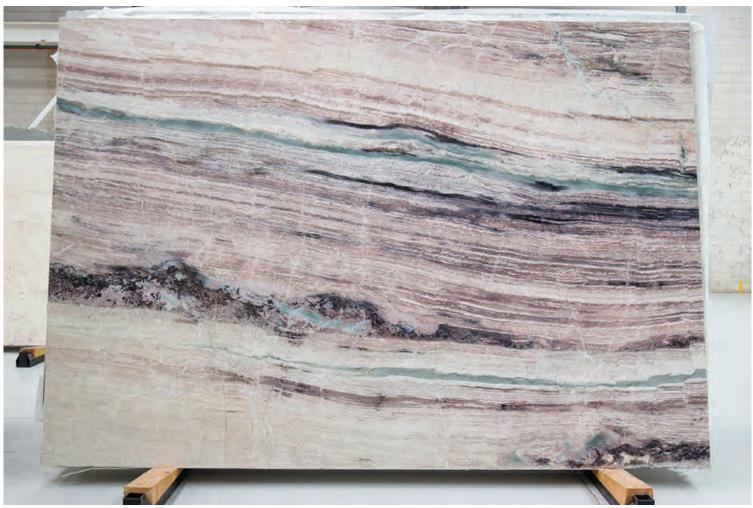

### **ARASHI MARBLE HONED**

#### PRODUCT SPECIFICATIONS

| SIZES            | FINISHES | TILE EDGE |
|------------------|----------|-----------|
| 20mm RANDOM SLAB | HONED    | RECTIFIED |
|                  |          |           |