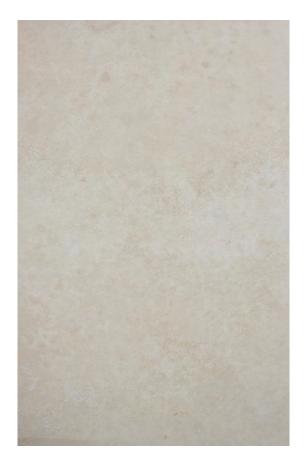

### CK12 BEIGE MARBLE HONED

### PRODUCT SPECIFICATIONS

| SIZES            | FINISHES | TILE EDGE |
|------------------|----------|-----------|
| 20mm RANDOM SLAB | HONED    | RECTIFIED |