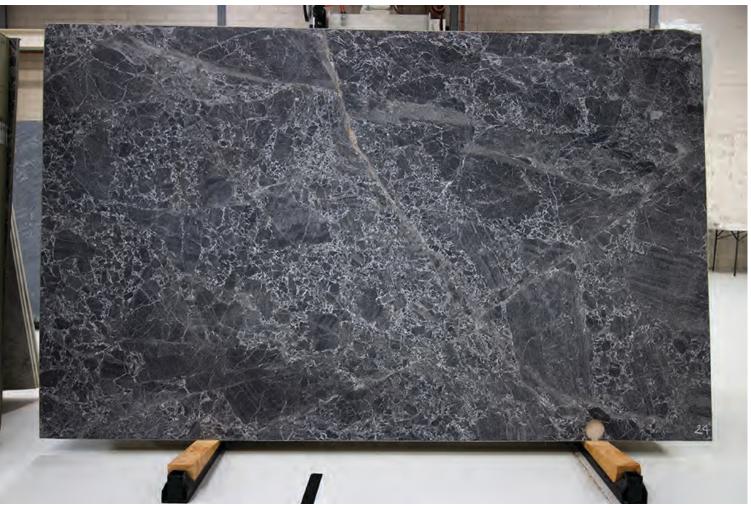

### BELIZE GREY MARBLE HONED

#### PRODUCT SPECIFICATIONS

| SIZES            | FINISHES | TILE EDGE |
|------------------|----------|-----------|
| 20mm RANDOM SLAB | POLISH   | RECTIFIED |