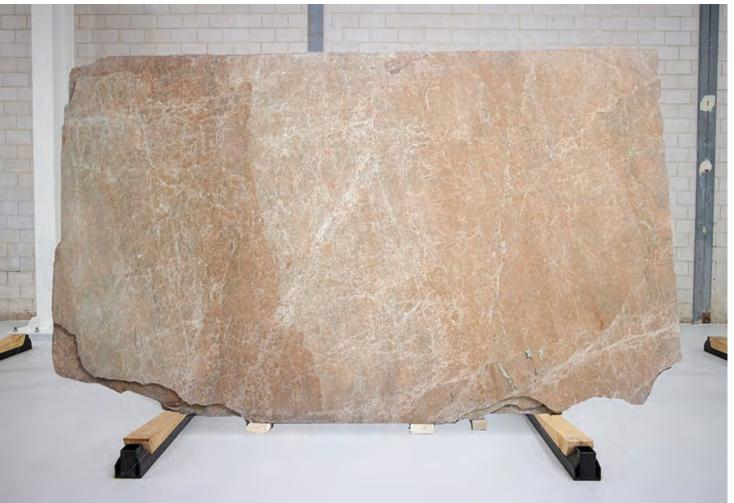

#### PRODUCT SPECIFICATIONS

| SIZES            | FINISHES | TILE EDGE |
|------------------|----------|-----------|
| 20mm RANDOM SLAB | POLISH   | RECTIFIED |

### **VIGOR QUARZITE POLISH**