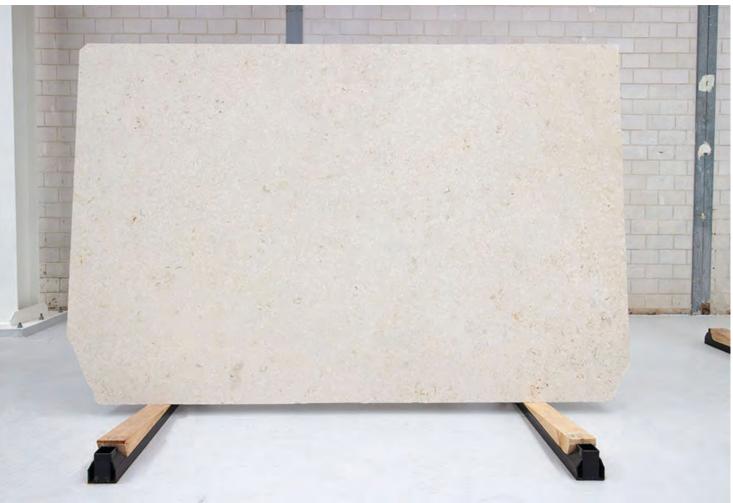

### **ARASHI MARBLE HONED**

#### PRODUCT SPECIFICATIONS

| SIZES            | FINISHES | TILE EDGE |
|------------------|----------|-----------|
| 20mm RANDOM SLAB | HONED    | RECTIFIED |
|                  |          |           |