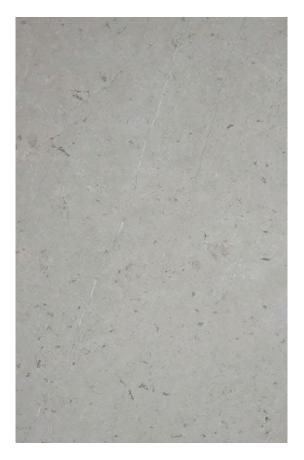

### BELIZE GREY MARBLE HONED

#### PRODUCT SPECIFICATIONS

| SIZES            | FINISHES | TILE EDGE |
|------------------|----------|-----------|
| 20mm RANDOM SLAB | HONED    | RECTIFIED |