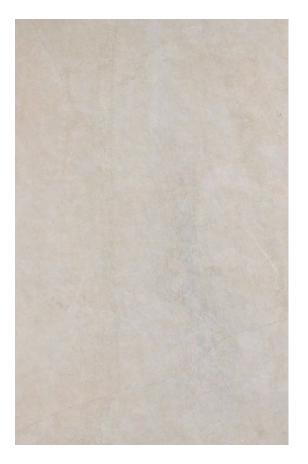

### **CREMA DI SINTRA LIMESTONE HONED**

#### PRODUCT SPECIFICATIONS

| SIZES            | FINISHES | TILE EDGE |
|------------------|----------|-----------|
| 20mm RANDOM SLAB | HONED    | RECTIFIED |