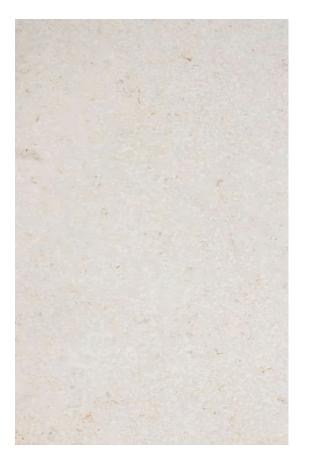

### **ARASHI MARBLE HONED**

#### PRODUCT SPECIFICATIONS

| SIZES            | FINISHES | TILE EDGE |
|------------------|----------|-----------|
| 20mm RANDOM SLAB | HONED    | RECTIFIED |
|                  |          |           |