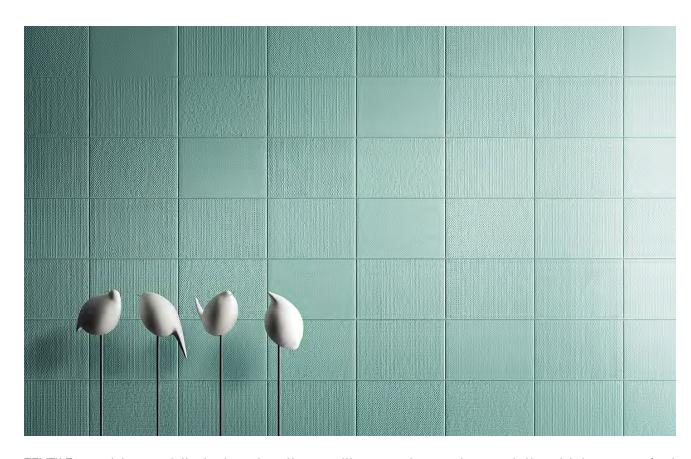

TEXTILE combines subtle textured patterns with a modern colour palette which are perfect for feature walls.

**PRODUCT TYPE**: Ceramic Wall Tile

COLOURS: White, Beige, Grey and Aqua

**SIZES**: 120x180mm

Non-Rectified Edges

FINISHES/USAGE: Textured (Wall only)

**AESTHETIC QUALITIES:** Pattern, textile, textured look

COUNTRY OF ORIGIN: Italy

**TECHNICAL DATA:** More technical data on last page

VARIATION: