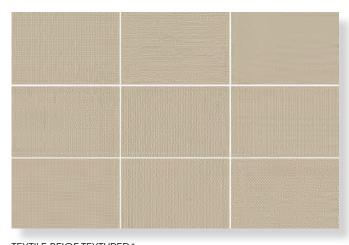

TEXTILE combines subtle textured patterns with a modern colour palette which are perfect for feature walls.

**PRODUCT TYPE**: Ceramic Wall Tile

COLOURS: White, Beige, Grey and Aqua

**SIZES**: 120x180mm

Non-Rectified Edges

FINISHES/USAGE: Textured (Wall only)

**AESTHETIC QUALITIES:** Pattern, textile, textured look

COUNTRY OF ORIGIN: Italy

**TECHNICAL DATA:** More technical data on last page

VARIATION:

#### **FORMATS**

TEXTILE WHITE TEXTURED

**TEXTILE GREY TEXTURED** 

TEXTILE BEIGE TEXTURED\*

TEXTILE AQUA TEXTURED