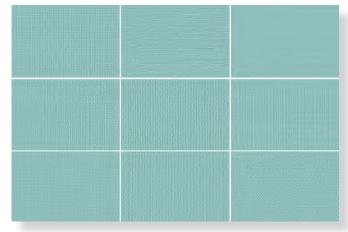

TEXTILE combines subtle textured patterns with a modern colour palette which are perfect for feature walls.

**PRODUCT TYPE**: Ceramic Wall Tile

COLOURS: White, Beige, Grey and Aqua

**SIZES**: 120x180mm

Non-Rectified Edges

FINISHES/USAGE: Textured (Wall only)

**AESTHETIC QUALITIES:** Pattern, textile, textured look

COUNTRY OF ORIGIN: Italy

**TECHNICAL DATA:** More technical data on last page

VARIATION:

#### **FORMATS**

TEXTILE WHITE TEXTURED

**TEXTILE GREY TEXTURED** 

TEXTILE BEIGE TEXTURED\*

TEXTILE AQUA TEXTURED