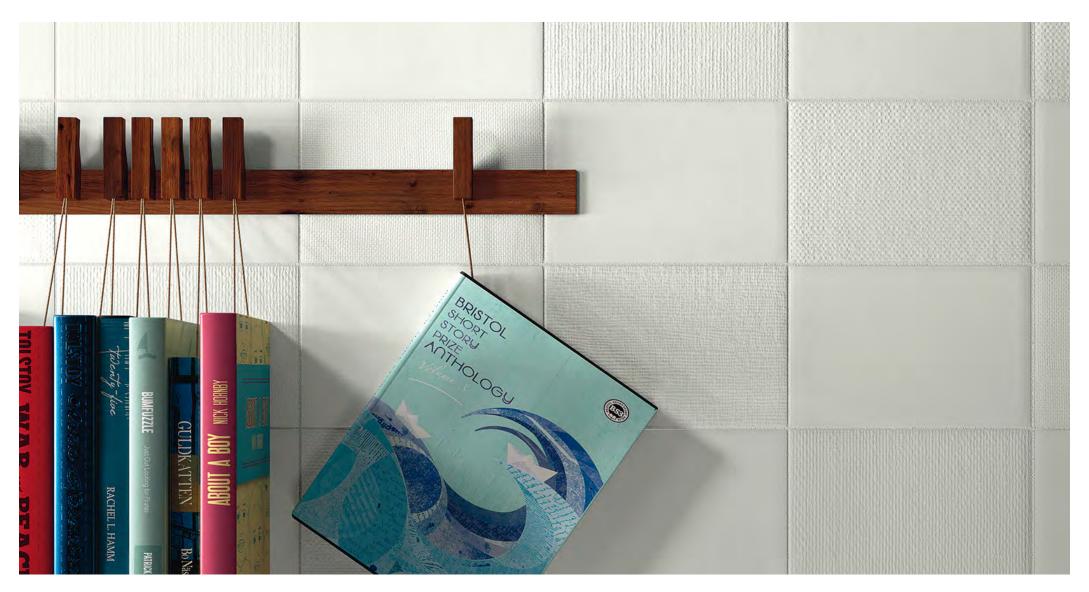

TEXTILE combines subtle textured patterns with a modern colour palette which are perfect for feature walls.

**PRODUCT TYPE**: Ceramic Wall Tile

COLOURS: White, Beige, Grey and Aqua

**SIZES**: 120x180mm

Non-Rectified Edges

FINISHES/USAGE: Textured (Wall only)

**AESTHETIC QUALITIES:** Pattern, textile, textured look

COUNTRY OF ORIGIN: Italy

**TECHNICAL DATA:** More technical data on last page

VARIATION: