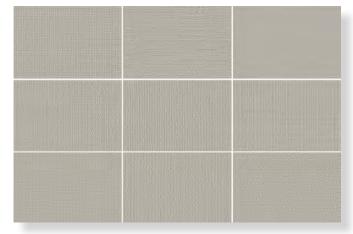

TEXTILE combines subtle textured patterns with a modern colour palette which are perfect for feature walls.

**PRODUCT TYPE**: Ceramic Wall Tile

COLOURS: White, Beige, Grey and Aqua

**SIZES**: 120x180mm

Non-Rectified Edges

FINISHES/USAGE: Textured (Wall only)

**AESTHETIC QUALITIES:** Pattern, textile, textured look

COUNTRY OF ORIGIN: Italy

**TECHNICAL DATA:** More technical data on last page

VARIATION:

#### **FORMATS**

TEXTILE WHITE TEXTURED

**TEXTILE GREY TEXTURED** 

TEXTILE BEIGE TEXTURED\*

TEXTILE AQUA TEXTURED