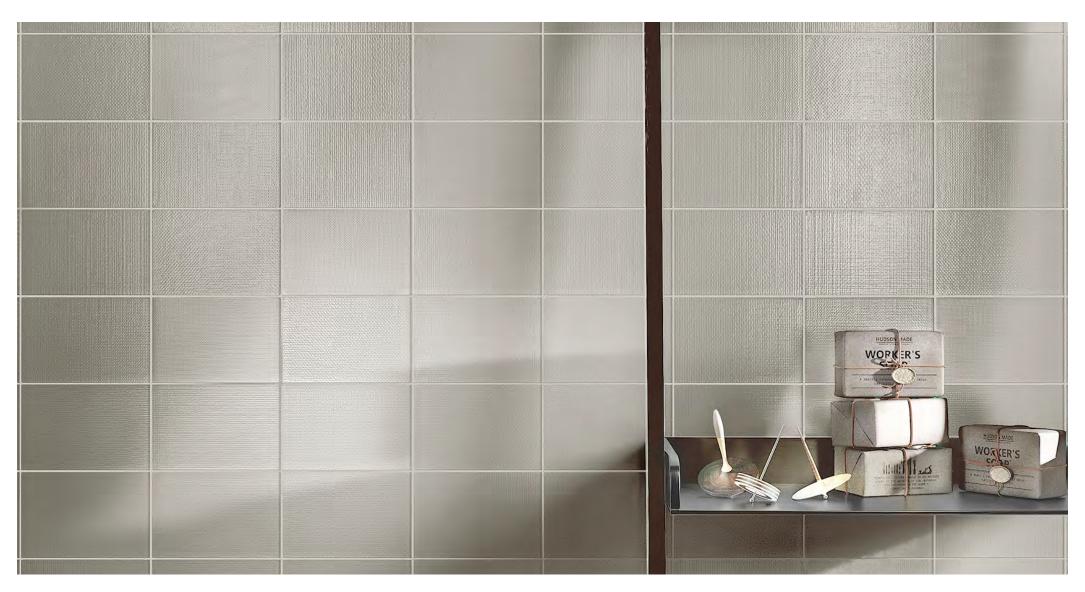

TEXTILE combines subtle textured patterns with a modern colour palette which are perfect for feature walls.

**PRODUCT TYPE**: Ceramic Wall Tile

COLOURS: White, Beige, Grey and Aqua

**SIZES**: 120x180mm

Non-Rectified Edges

FINISHES/USAGE: Textured (Wall only)

**AESTHETIC QUALITIES:** Pattern, textile, textured look

COUNTRY OF ORIGIN: Italy

**TECHNICAL DATA:** More technical data on last page

VARIATION:

#### **FORMATS**

TEXTILE WHITE TEXTURED

**TEXTILE GREY TEXTURED** 

TEXTILE BEIGE TEXTURED\*

TEXTILE AQUA TEXTURED