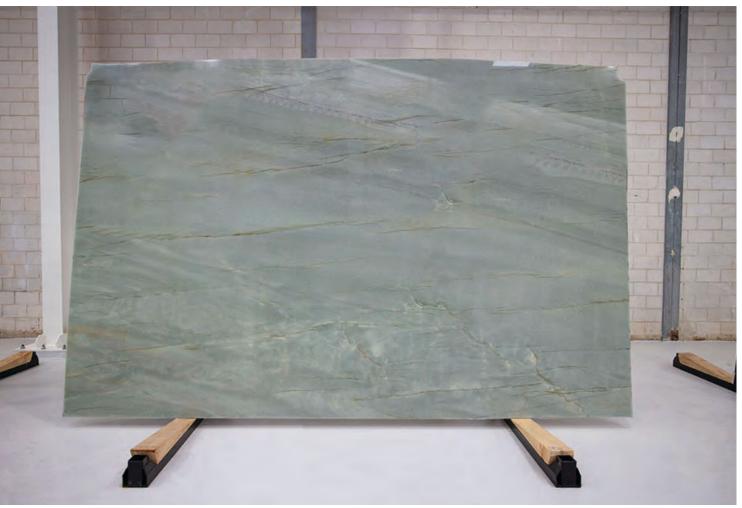

e Slabs**

#### PRODUCT SPECIFICATIONS

| SIZES            | FINISHES | TILE EDGE |
|------------------|----------|-----------|
| 20mm RANDOM SLAB | POLISH   | RECTIFIED |



### TRAVERTINO MAHOGHANY POLISH





#### PRODUCT SPECIFICATIONS

| SIZES            | FINISHES | TILE EDGE |
|------------------|----------|-----------|
| 20mm RANDOM SLAB | HONED    | RECTIFIED |



### TRAVERTINO NOCE HONED





#### PRODUCT SPECIFICATIONS

| SIZES            | FINISHES | TILE EDGE |
|------------------|----------|-----------|
| 20mm RANDOM SLAB | HONED    | RECTIFIED |



### VERDE AOSTA MARBLE HONED





#### PRODUCT SPECIFICATIONS

| SIZES            | FINISHES | TILE EDGE |
|------------------|----------|-----------|
| 20mm RANDOM SLAB | POLISH   | RECTIFIED |



### **VIGOR QUARZITE POLISH**