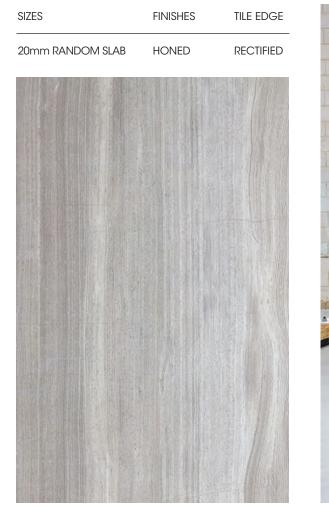

#### PRODUCT SPECIFICATIONS

| SIZES            | FINISHES | TILE EDGE |
|------------------|----------|-----------|
| 20mm RANDOM SLAB | HONED    | RECTIFIED |

### **ARASHI MARBLE HONED**