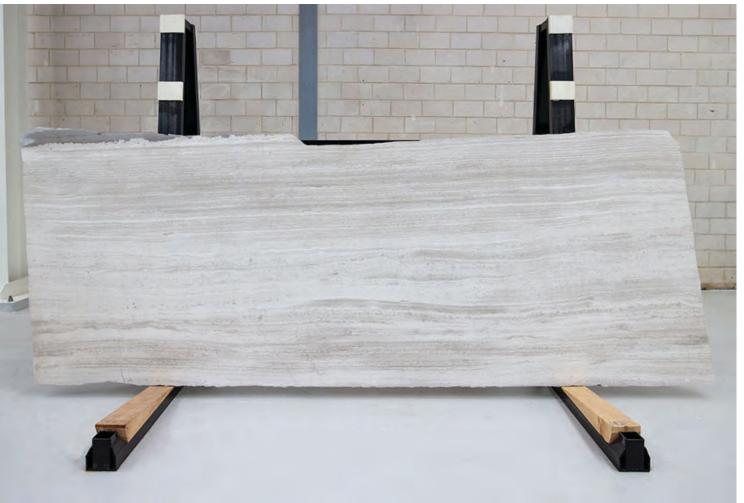

### TRAVERTINO ALABASTRINO HONED

#### PRODUCT SPECIFICATIONS

| SIZES            | FINISHES | TILE EDGE |
|------------------|----------|-----------|
| 20mm RANDOM SLAB | HONED    | RECTIFIED |