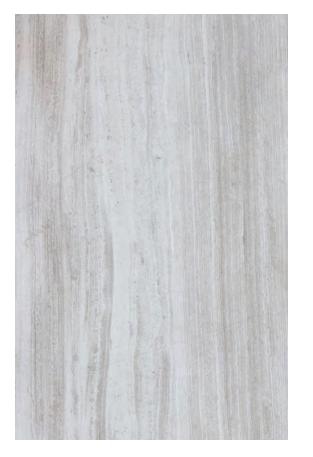

### TRAVERTINO ALABASTRINO HONED

#### PRODUCT SPECIFICATIONS

| SIZES            | FINISHES | TILE EDGE |
|------------------|----------|-----------|
| 20mm RANDOM SLAB | HONED    | RECTIFIED |