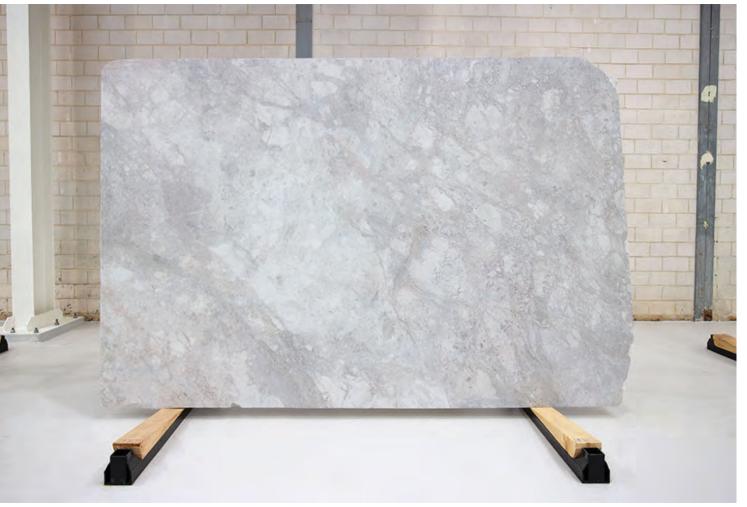

### **ARASHI MARBLE HONED**

#### PRODUCT SPECIFICATIONS

| SIZES            | FINISHES | TILE EDGE |
|------------------|----------|-----------|
| 20mm RANDOM SLAB | HONED    | RECTIFIED |