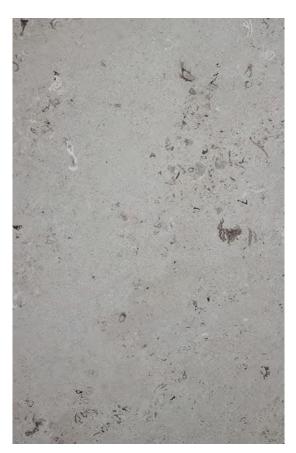

### **BIANCO STATUARIO MARBLE POLISH**

#### PRODUCT SPECIFICATIONS

| SIZES            | FINISHES | TILE EDGE |
|------------------|----------|-----------|
| 20mm RANDOM SLAB | POLISH   | RECTIFIED |