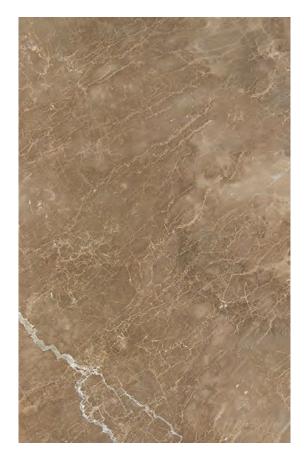

### BELIZE GREY MARBLE HONED

#### PRODUCT SPECIFICATIONS

| SIZES            | FINISHES | TILE EDGE |
|------------------|----------|-----------|
| 20mm RANDOM SLAB | POLISH   | RECTIFIED |