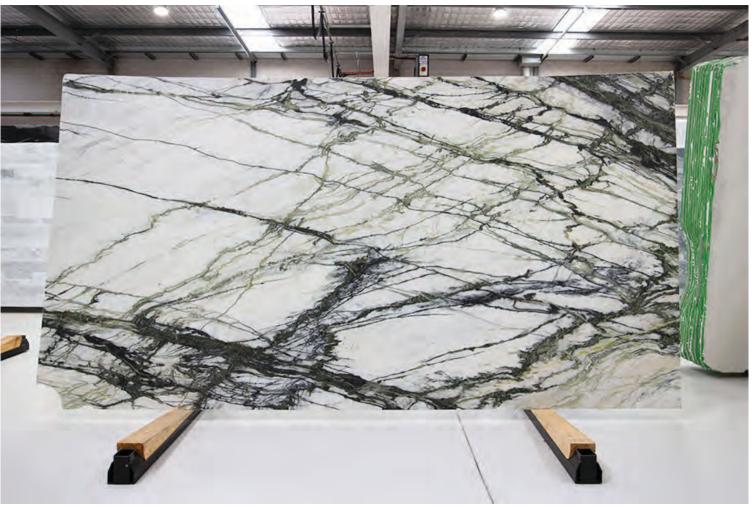

### BELIZE GREY MARBLE HONED

#### PRODUCT SPECIFICATIONS

| SIZES            | FINISHES | TILE EDGE |
|------------------|----------|-----------|
| 20mm RANDOM SLAB | POLISH   | RECTIFIED |