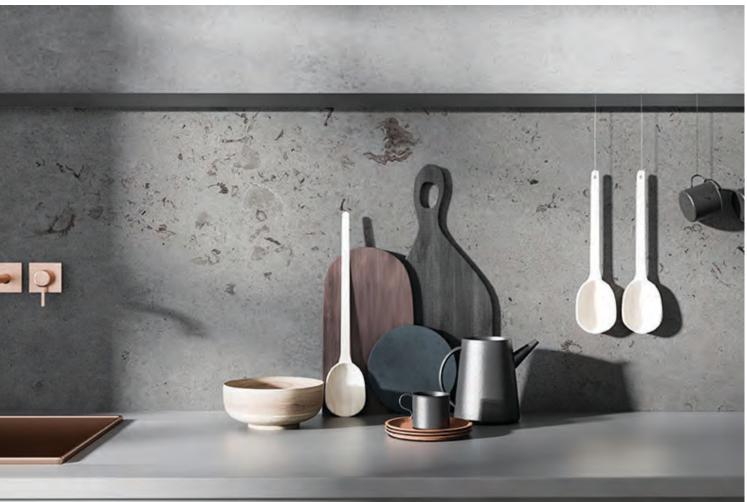

Skheme's latest collection of NATURAL STONE SLABS sourced from around the world are now displayed in our brand new Stone Pavilion. Our slabs are available in a variety of sizes and include marble, travertine, limestone and quartz and then finished with a honed, polished or sandblasted surface.

## **Natural Stone Slabs**