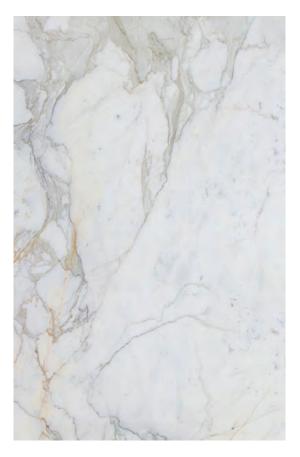

### **BIANCO STATUARIO MARBLE POLISH**

#### PRODUCT SPECIFICATIONS

| SIZES            | FINISHES | TILE EDGE |
|------------------|----------|-----------|
| 20mm RANDOM SLAB | POLISH   | RECTIFIED |