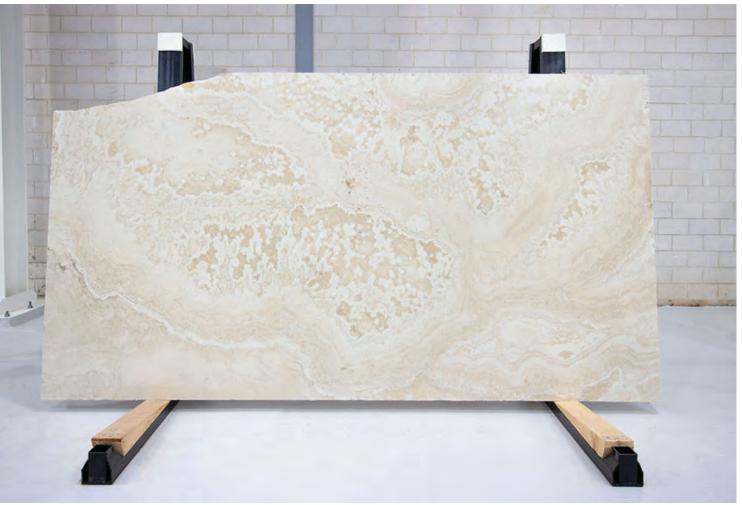

#### PRODUCT SPECIFICATIONS

| SIZES            | FINISHES | TILE EDGE |
|------------------|----------|-----------|
| 20mm RANDOM SLAB | HONED    | RECTIFIED |

### TRAVERTINO ALABASTRINO HONED