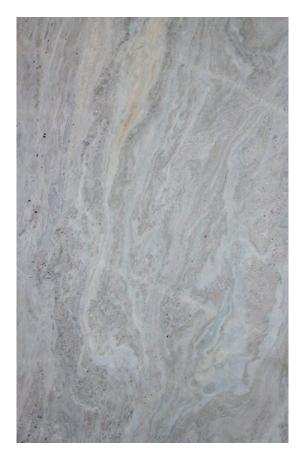

### BELIZE GREY MARBLE HONED

#### PRODUCT SPECIFICATIONS

| SIZES            | FINISHES | TILE EDGE |
|------------------|----------|-----------|
| 20mm RANDOM SLAB | POLISH   | RECTIFIED |