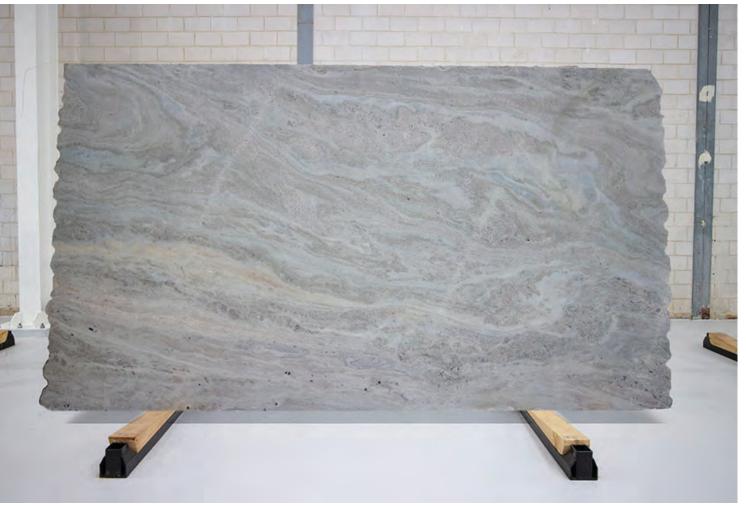

### BELIZE GREY MARBLE HONED

#### PRODUCT SPECIFICATIONS

| SIZES            | FINISHES | TILE EDGE |
|------------------|----------|-----------|
| 20mm RANDOM SLAB | POLISH   | RECTIFIED |