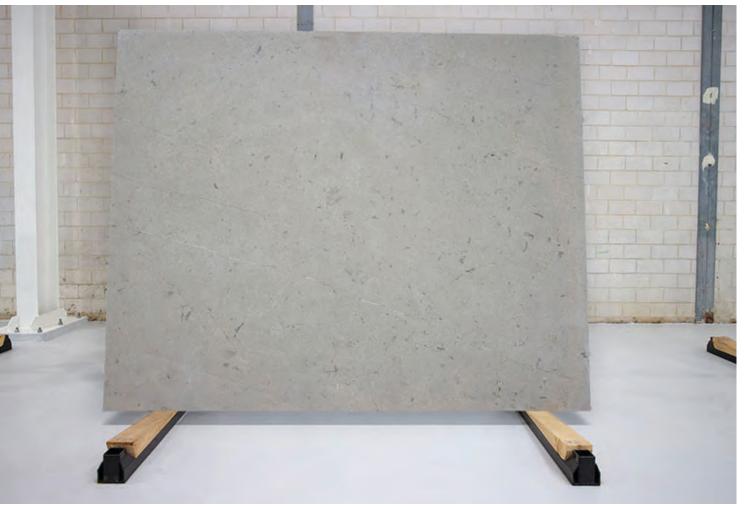

### **ARASHI MARBLE HONED**

#### PRODUCT SPECIFICATIONS

| SIZES            | FINISHES | TILE EDGE |
|------------------|----------|-----------|
| 20mm RANDOM SLAB | HONED    | RECTIFIED |