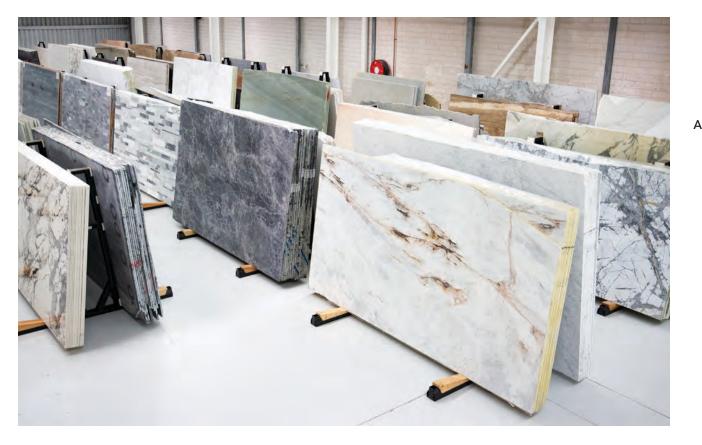

Skheme's latest collection of NATURAL STONE SLABS sourced from around the world are now displayed in our brand new Stone Pavilion. Our slabs are available in a variety of sizes and include marble, travertine, limestone and quartz and then finished with a honed, polished or sandblasted surface.

## **Natural Stone Slabs**