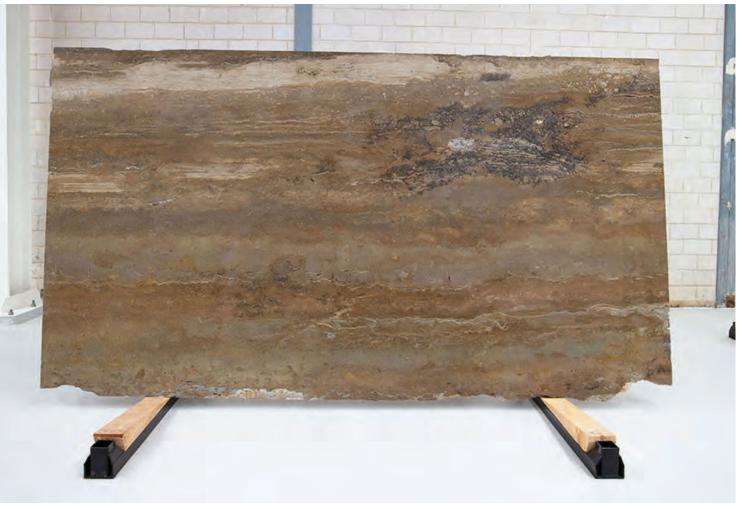

#### PRODUCT SPECIFICATIONS

| SIZES            | FINISHES | TILE EDGE |
|------------------|----------|-----------|
| 20mm RANDOM SLAB | POLISH   | RECTIFIED |

### TRAVERTINO MAHOGHANY POLISH