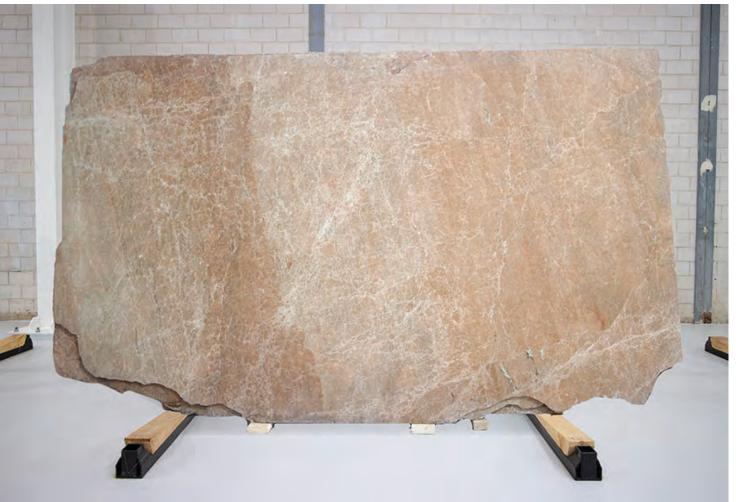

### SPANISH EMPERADOR LIGHT MARBLE POLISH

#### PRODUCT SPECIFICATIONS

| SIZES            | FINISHES | TILE EDGE |
|------------------|----------|-----------|
| 20mm RANDOM SLAB | POLISH   | RECTIFIED |