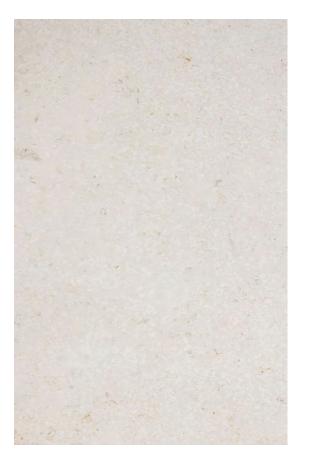

### CK12 BEIGE MARBLE HONED

### PRODUCT SPECIFICATIONS

| SIZES            | FINISHES | TILE EDGE |
|------------------|----------|-----------|
| 20mm RANDOM SLAB | HONED    | RECTIFIED |