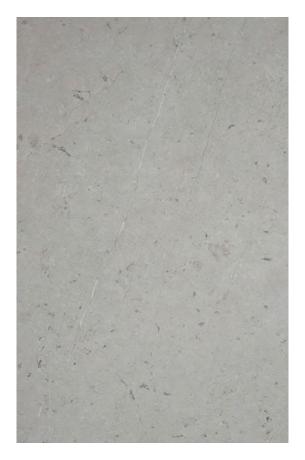

### **DIJON CREAM LIMESTONE HONED**

#### PRODUCT SPECIFICATIONS

| SIZES            | FINISHES | TILE EDGE |  |
|------------------|----------|-----------|--|
| 20mm RANDOM SLAB | HONED    | RECTIFIED |  |