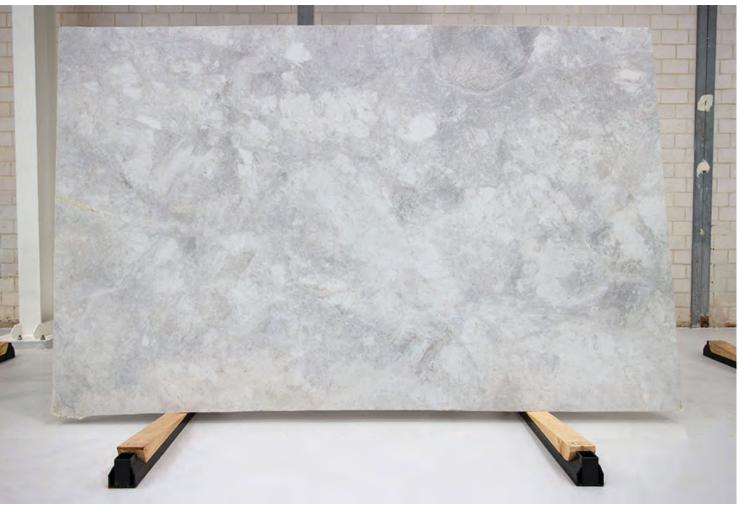

### BELIZE GREY MARBLE HONED

#### PRODUCT SPECIFICATIONS

| SIZES            | FINISHES | TILE EDGE |
|------------------|----------|-----------|
| 20mm RANDOM SLAB | HONED    | RECTIFIED |