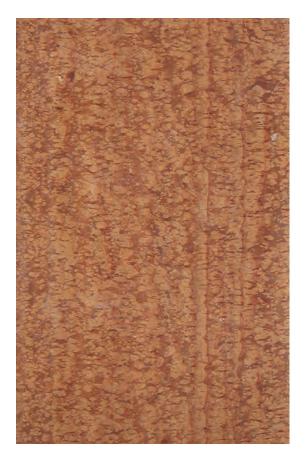

### TRAVERTINO MAHOGHANY POLISH

#### PRODUCT SPECIFICATIONS

| SIZES            | FINISHES | TILE EDGE |
|------------------|----------|-----------|
| 20mm RANDOM SLAB | POLISH   | RECTIFIED |