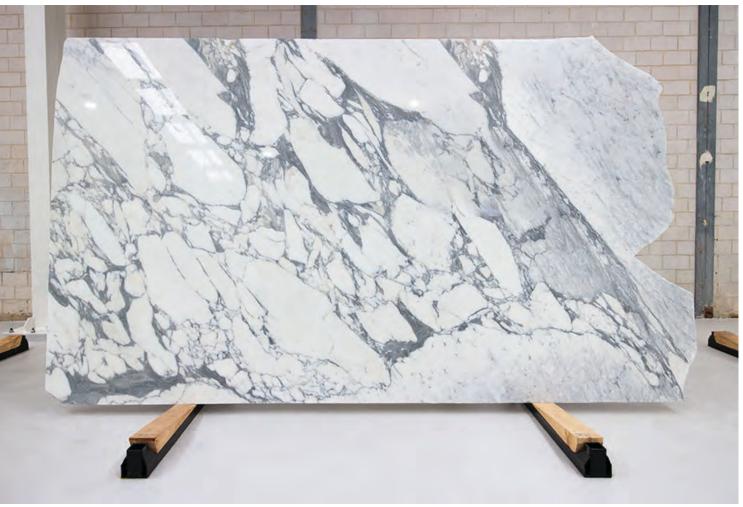

### **BIANCO STATUARIO MARBLE POLISH**

#### PRODUCT SPECIFICATIONS

| SIZES            | FINISHES | TILE EDGE |
|------------------|----------|-----------|
| 20mm RANDOM SLAB | POLISH   | RECTIFIED |