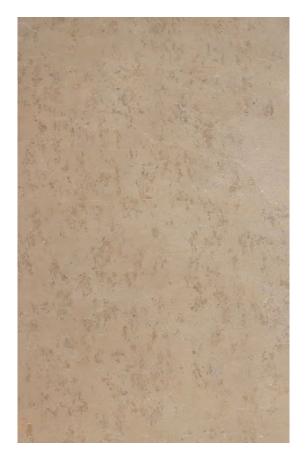

### CK12 BEIGE MARBLE HONED

### PRODUCT SPECIFICATIONS

| SIZES            | FINISHES | TILE EDGE |
|------------------|----------|-----------|
| 20mm RANDOM SLAB | HONED    | RECTIFIED |