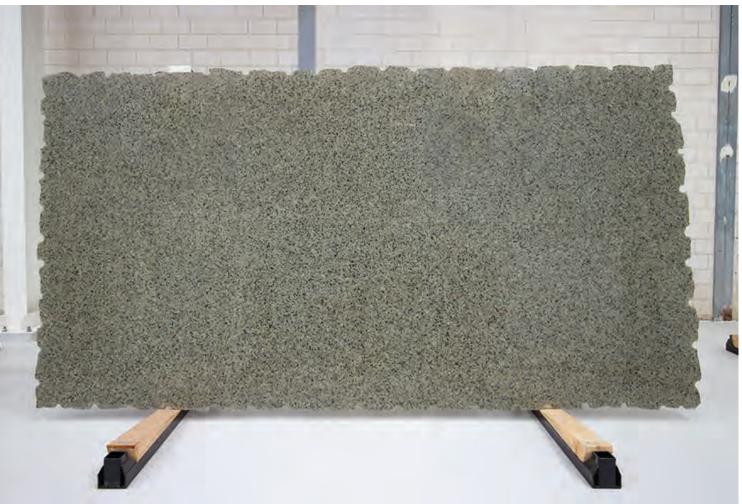

### NAJERN GREEN GRANITE POLISH

#### PRODUCT SPECIFICATIONS

| SIZES            | FINISHES | TILE EDGE |
|------------------|----------|-----------|
| 20mm RANDOM SLAB | POLISH   | RECTIFIED |