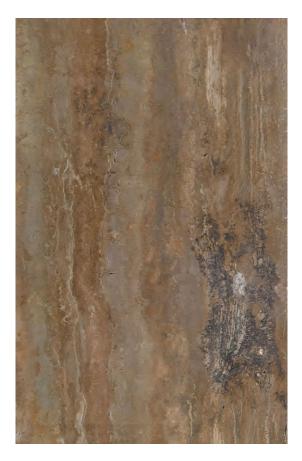

#### PRODUCT SPECIFICATIONS

| SIZES            | FINISHES | TILE EDGE |
|------------------|----------|-----------|
| 20mm RANDOM SLAB | POLISH   | RECTIFIED |

### TRAVERTINO MAHOGHANY POLISH