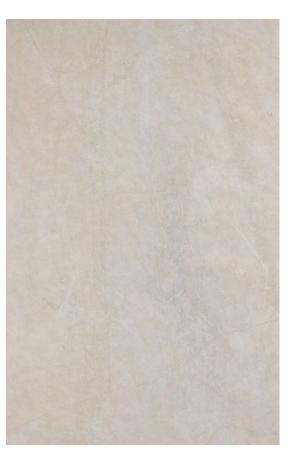

#### PRODUCT SPECIFICATIONS

| SIZES            | FINISHES | TILE EDGE |
|------------------|----------|-----------|
| 20mm RANDOM SLAB | HONED    | RECTIFIED |

### PERLA MARBLE HONED