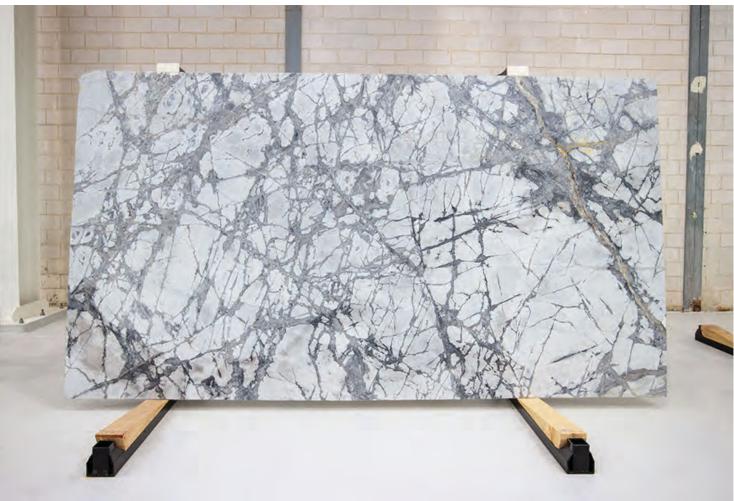

### BELIZE GREY MARBLE HONED

#### PRODUCT SPECIFICATIONS

| SIZES            | FINISHES | TILE EDGE |
|------------------|----------|-----------|
| 20mm RANDOM SLAB | POLISH   | RECTIFIED |