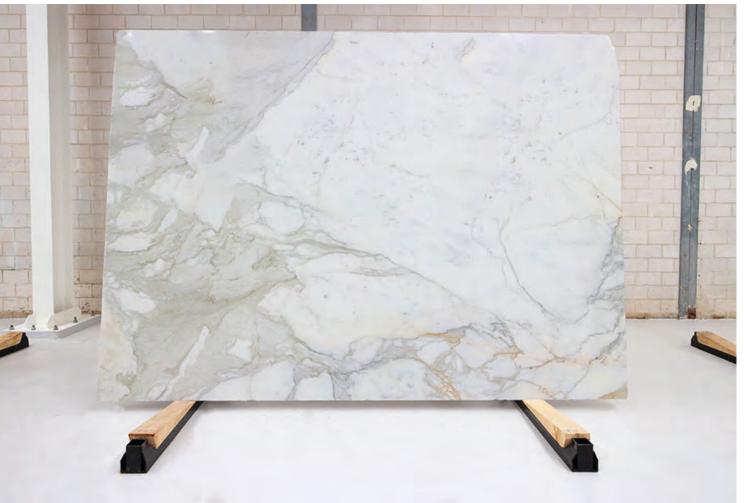

### **BIANCO STATUARIO MARBLE POLISH**

#### PRODUCT SPECIFICATIONS

| SIZES            | FINISHES | TILE EDGE |
|------------------|----------|-----------|
| 20mm RANDOM SLAB | POLISH   | RECTIFIED |