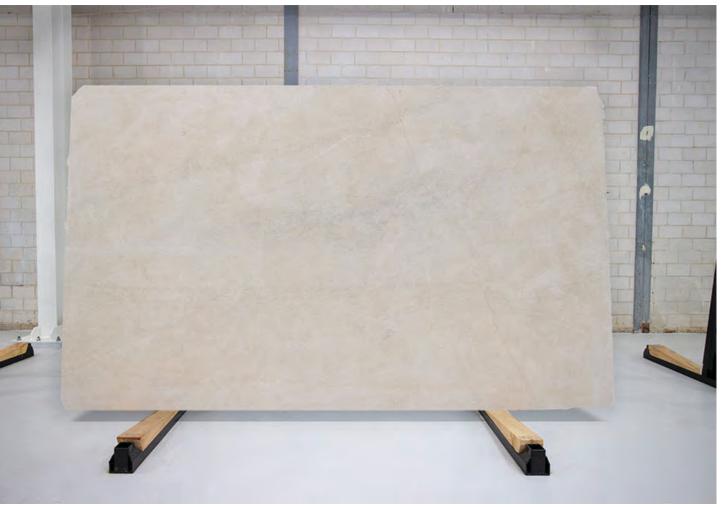

### CK12 BEIGE MARBLE HONED

### PRODUCT SPECIFICATIONS

| SIZES            | FINISHES | TILE EDGE |
|------------------|----------|-----------|
| 20mm RANDOM SLAB | HONED    | RECTIFIED |