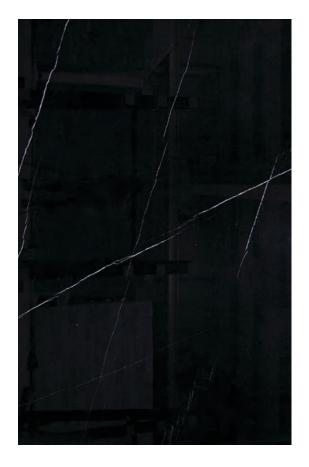

### NERO MARQUINA MARBLE POLISH

#### PRODUCT SPECIFICATIONS

| SIZES            | FINISHES | TILE EDGE |
|------------------|----------|-----------|
| 20mm RANDOM SLAB | POLISH   | RECTIFIED |