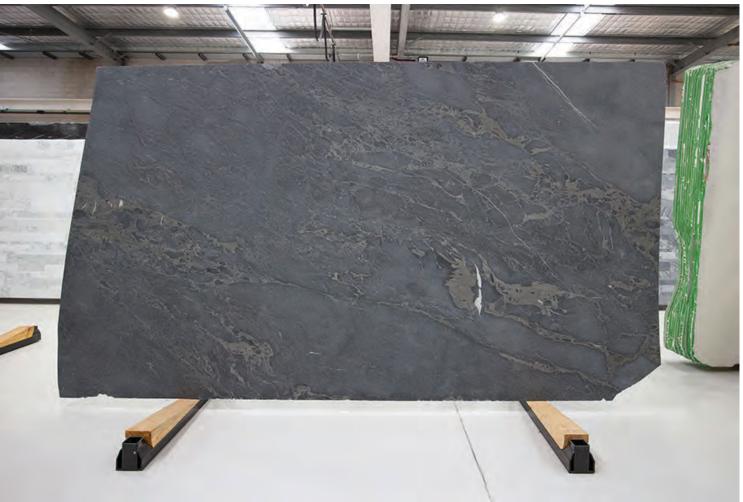

### BELIZE GREY MARBLE HONED

#### PRODUCT SPECIFICATIONS

| SIZES            | FINISHES | TILE EDGE |
|------------------|----------|-----------|
| 20mm RANDOM SLAB | POLISH   | RECTIFIED |