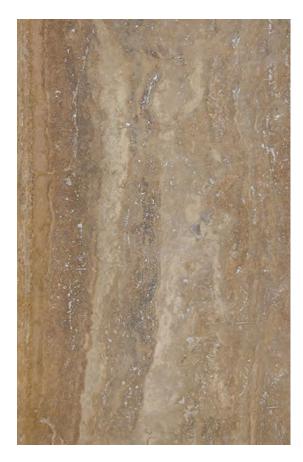

#### PRODUCT SPECIFICATIONS

| SIZES            | FINISHES | TILE EDGE |
|------------------|----------|-----------|
| 20mm RANDOM SLAB | HONED    | RECTIFIED |

### TRAVERTINO NOCE HONED