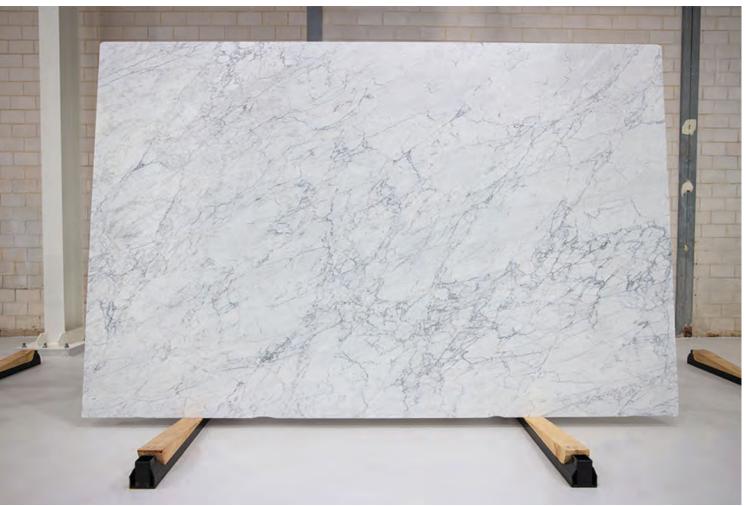

### **BIANCO STATUARIO MARBLE POLISH**

#### PRODUCT SPECIFICATIONS

| SIZES            | FINISHES | TILE EDGE |
|------------------|----------|-----------|
| 20mm RANDOM SLAB | POLISH   | RECTIFIED |