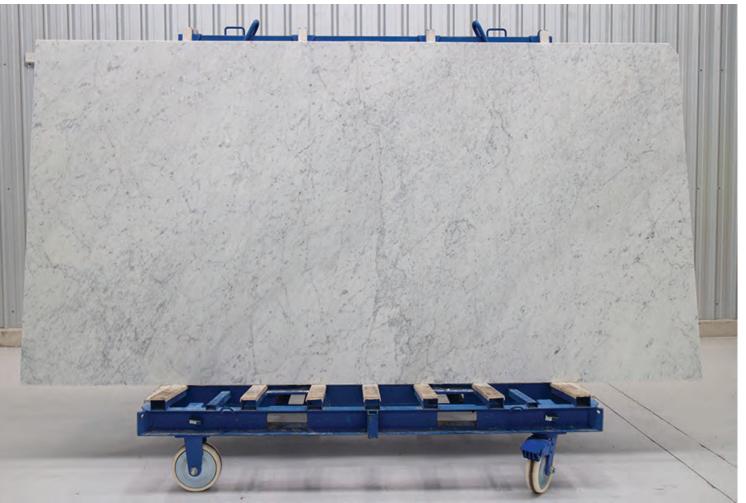

### **BIANCO STATUARIO MARBLE POLISH**

#### PRODUCT SPECIFICATIONS

| SIZES            | FINISHES | TILE EDGE |
|------------------|----------|-----------|
| 20mm RANDOM SLAB | POLISH   | RECTIFIED |