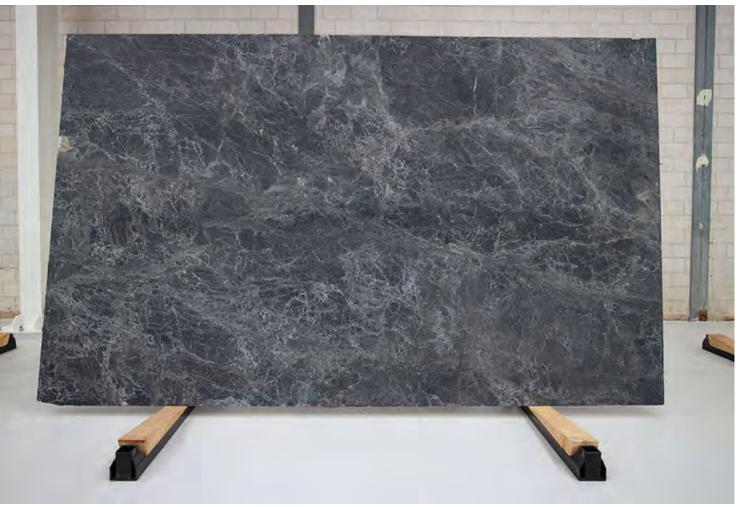

### BELIZE GREY MARBLE HONED

#### PRODUCT SPECIFICATIONS

| SIZES            | FINISHES | TILE EDGE |
|------------------|----------|-----------|
| 20mm RANDOM SLAB | POLISH   | RECTIFIED |