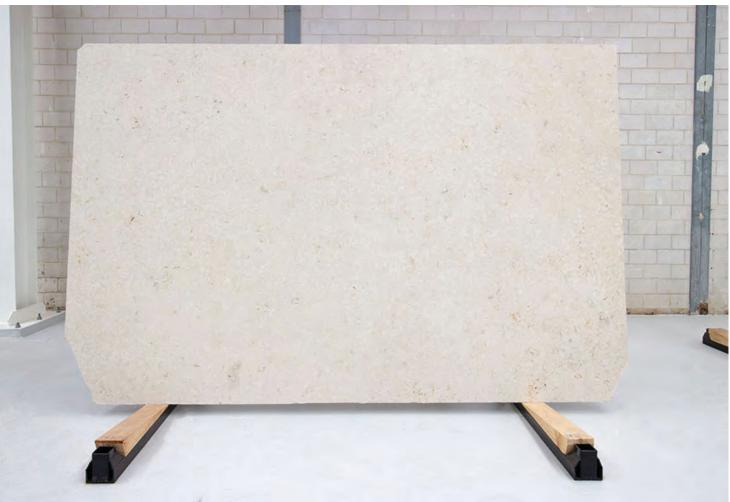

### **DIJON CREAM LIMESTONE HONED**

#### PRODUCT SPECIFICATIONS

| SIZES            | FINISHES | TILE EDGE |  |
|------------------|----------|-----------|--|
| 20mm RANDOM SLAB | HONED    | RECTIFIED |  |