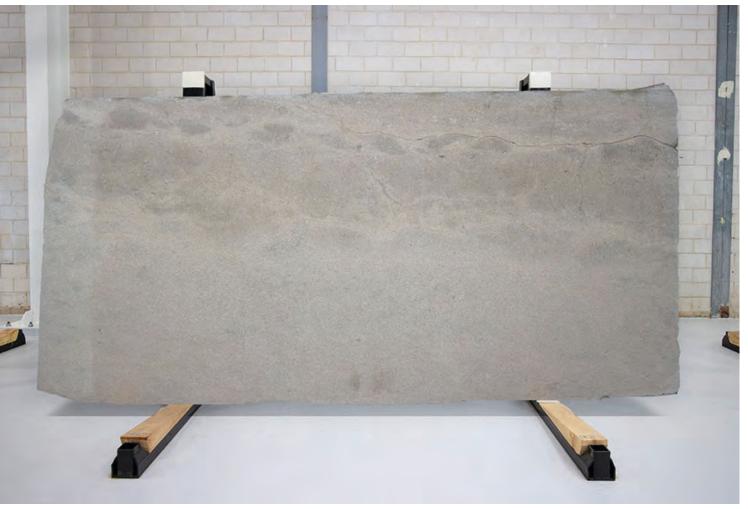

### **ARASHI MARBLE HONED**

#### PRODUCT SPECIFICATIONS

| SIZES            | FINISHES | TILE EDGE |
|------------------|----------|-----------|
| 20mm RANDOM SLAB | HONED    | RECTIFIED |