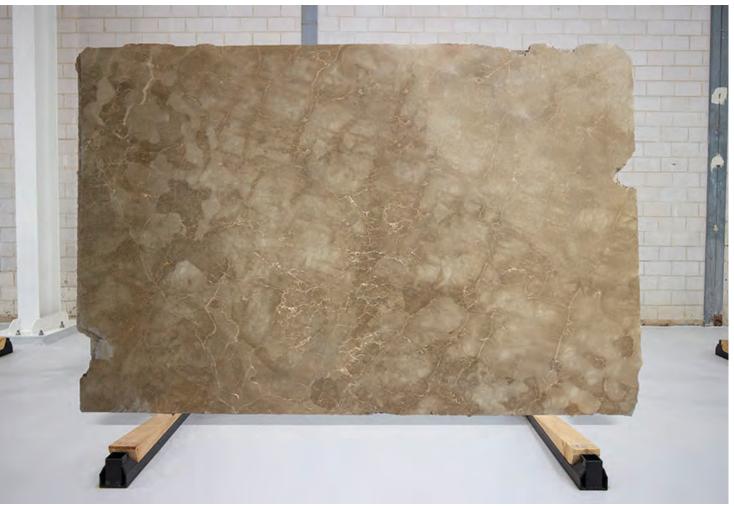

### **ARASHI MARBLE HONED**

#### PRODUCT SPECIFICATIONS

| SIZES            | FINISHES | TILE EDGE |
|------------------|----------|-----------|
| 20mm RANDOM SLAB | HONED    | RECTIFIED |