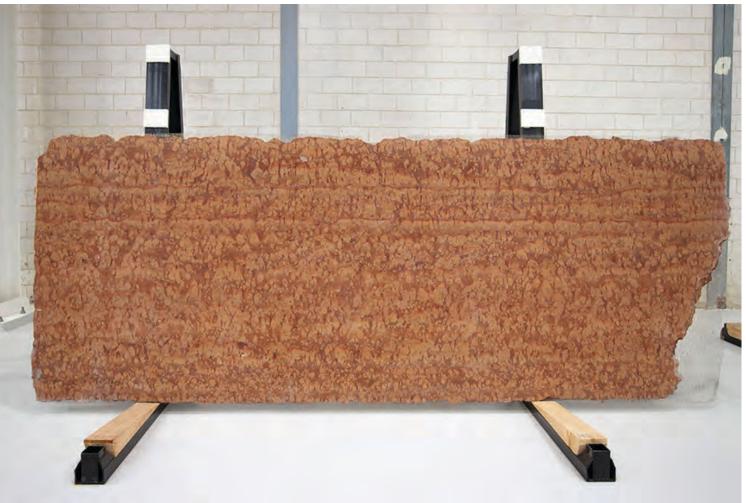

### TRAVERTINO MAHOGHANY POLISH

#### PRODUCT SPECIFICATIONS

| SIZES            | FINISHES | TILE EDGE |
|------------------|----------|-----------|
| 20mm RANDOM SLAB | POLISH   | RECTIFIED |