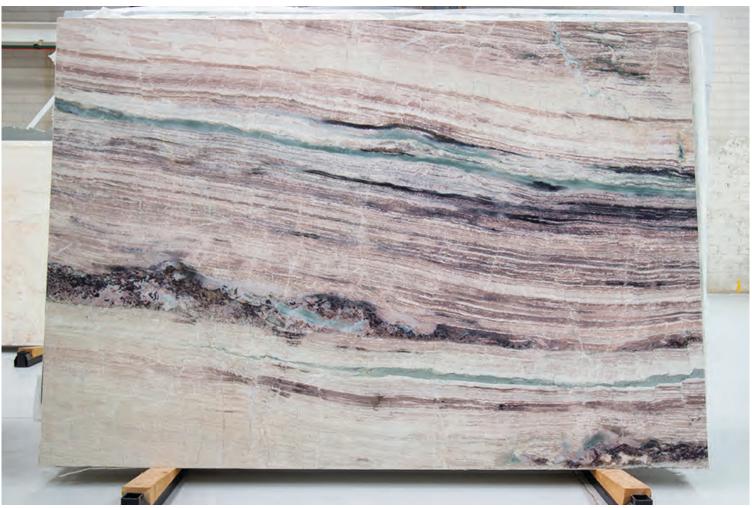

### **ARASHI MARBLE HONED**

#### PRODUCT SPECIFICATIONS

| SIZES            | FINISHES | TILE EDGE |
|------------------|----------|-----------|
| 20mm RANDOM SLAB | HONED    | RECTIFIED |