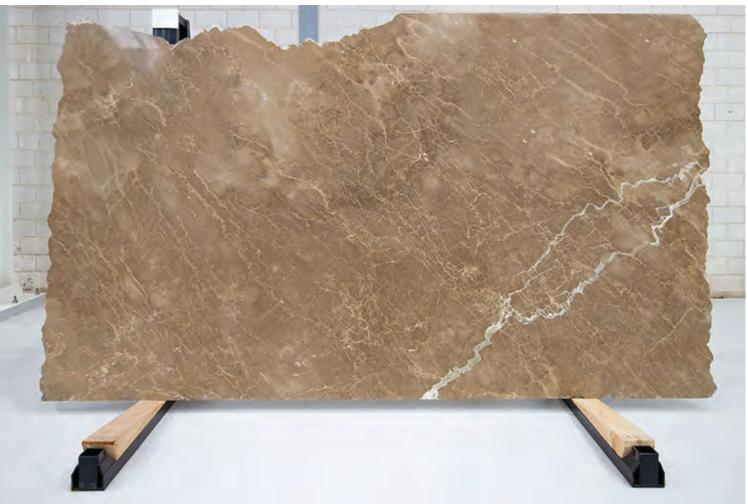

### BELIZE GREY MARBLE HONED

#### PRODUCT SPECIFICATIONS

| SIZES            | FINISHES | TILE EDGE |
|------------------|----------|-----------|
| 20mm RANDOM SLAB | POLISH   | RECTIFIED |