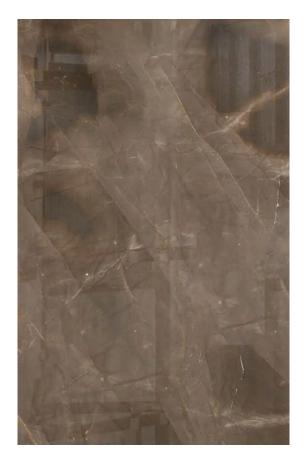

### BRONZE AMANI MARBLE POLISH

#### PRODUCT SPECIFICATIONS

| SIZES            | FINISHES | TILE EDGE |
|------------------|----------|-----------|
| 20mm RANDOM SLAB | POLISH   | RECTIFIED |