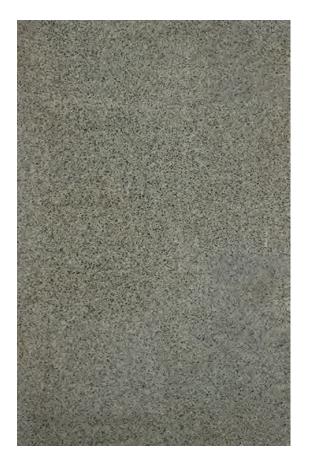

### NAJERN GREEN GRANITE POLISH

#### PRODUCT SPECIFICATIONS

| SIZES            | FINISHES | TILE EDGE |
|------------------|----------|-----------|
| 20mm RANDOM SLAB | POLISH   | RECTIFIED |