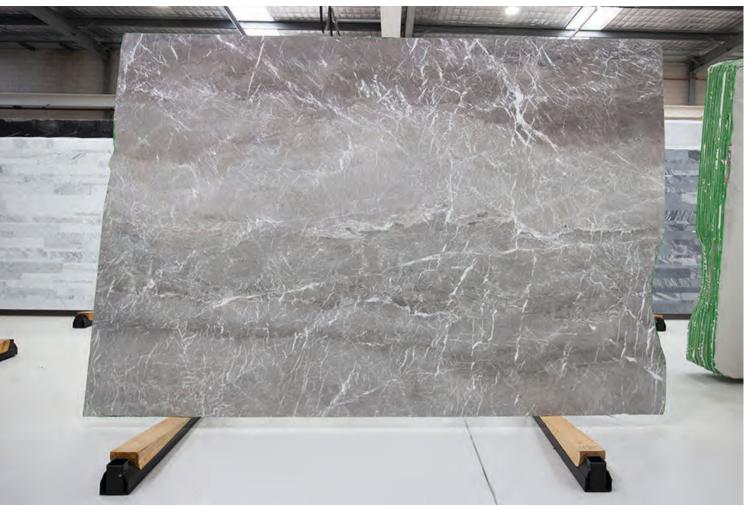

### BELIZE GREY MARBLE HONED

#### PRODUCT SPECIFICATIONS

| SIZES            | FINISHES | TILE EDGE |
|------------------|----------|-----------|
| 20mm RANDOM SLAB | POLISH   | RECTIFIED |