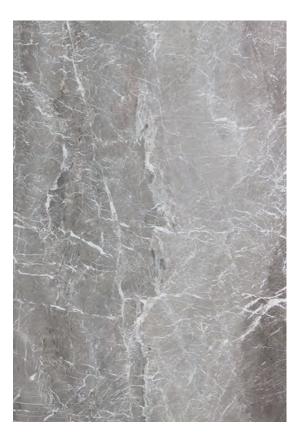

### BELIZE GREY MARBLE HONED

#### PRODUCT SPECIFICATIONS

| SIZES            | FINISHES | TILE EDGE |
|------------------|----------|-----------|
| 20mm RANDOM SLAB | HONED    | RECTIFIED |