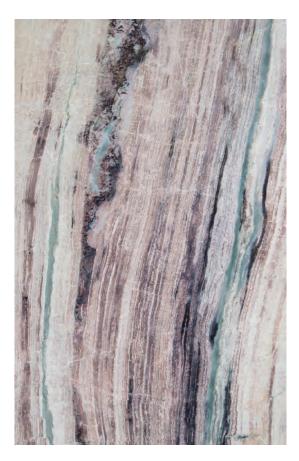

### **ARASHI MARBLE HONED**

#### PRODUCT SPECIFICATIONS

| SIZES            | FINISHES | TILE EDGE |
|------------------|----------|-----------|
| 20mm RANDOM SLAB | HONED    | RECTIFIED |