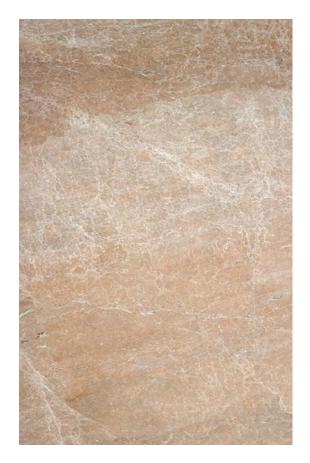

### SPANISH EMPERADOR LIGHT MARBLE POLISH

#### PRODUCT SPECIFICATIONS

| SIZES            | FINISHES | TILE EDGE |
|------------------|----------|-----------|
| 20mm RANDOM SLAB | POLISH   | RECTIFIED |