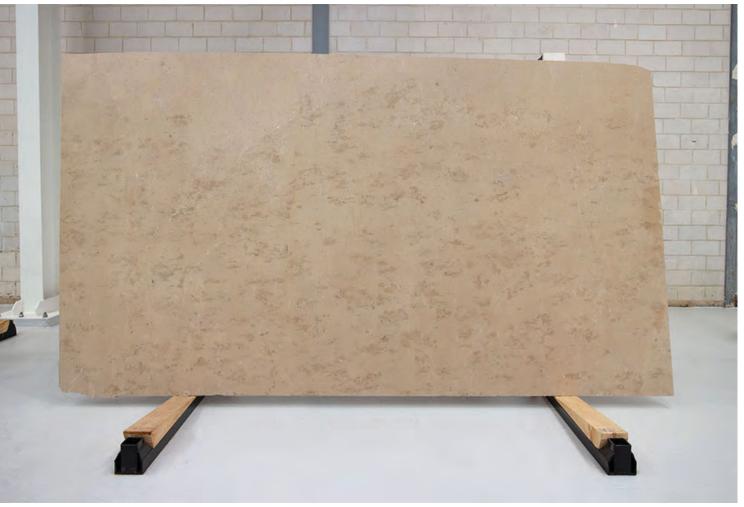

### CK12 BEIGE MARBLE HONED

### PRODUCT SPECIFICATIONS

| SIZES            | FINISHES | TILE EDGE |
|------------------|----------|-----------|
| 20mm RANDOM SLAB | HONED    | RECTIFIED |