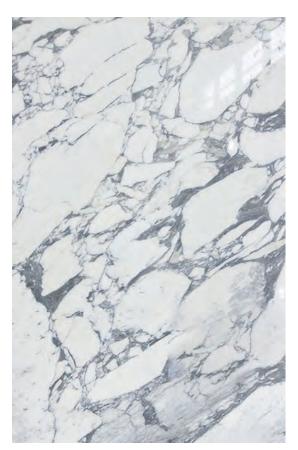

### **BIANCO STATUARIO MARBLE POLISH**

#### PRODUCT SPECIFICATIONS

| SIZES            | FINISHES | TILE EDGE |
|------------------|----------|-----------|
| 20mm RANDOM SLAB | POLISH   | RECTIFIED |