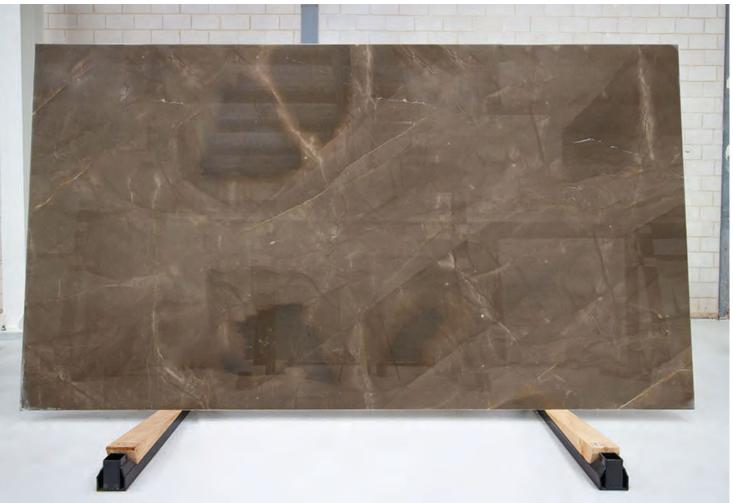

### BRONZE AMANI MARBLE POLISH

#### PRODUCT SPECIFICATIONS

| SIZES            | FINISHES | TILE EDGE |
|------------------|----------|-----------|
| 20mm RANDOM SLAB | POLISH   | RECTIFIED |