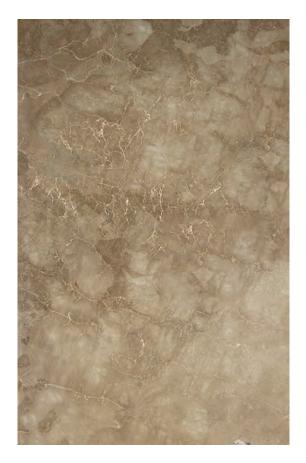

### **BIANCO STATUARIO MARBLE POLISH**

#### PRODUCT SPECIFICATIONS

| SIZES            | FINISHES | TILE EDGE |
|------------------|----------|-----------|
| 20mm RANDOM SLAB | POLISH   | RECTIFIED |