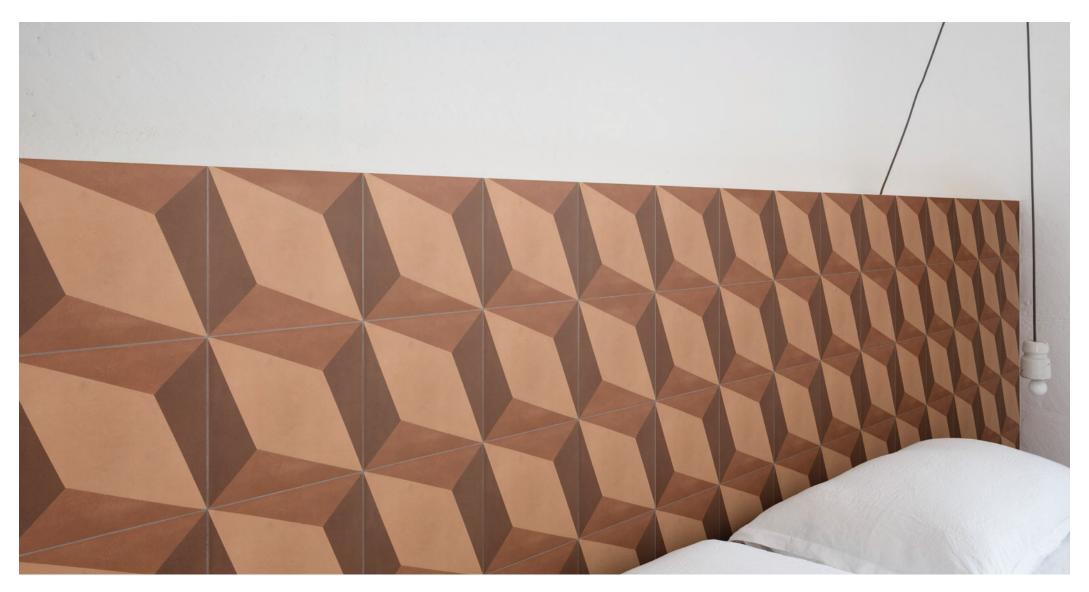

Imported from Italy, MEKA Series is a stoneware reinterpretation of Italy's traditional handmade cement tiles. Featuring both plain colours and complimenting decor patterns, MEKA utilises the mix of colour shades to create an alternating tonal effect with slip resistance finish.