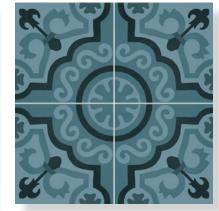

Imported from Italy, MEKA Series is a stoneware reinterpretation of Italy's traditional handmade cement tiles. Featuring both plain colours and complimenting decor patterns, MEKA utilises the mix of colour shades to create an alternating tonal effect with slip resistance finish.

Non-Rectified edges

FINISHES/USAGE: Matt/ Wall and Floor

**AESTHETIC QUALITIES:** Reinterpretation of Italian handmade

cement tiles

ORIGIN: Italy

TECHINICAL INFO: P3 Pendulum Slip Rating (Matt)

More technical info on the last page

#### **FORMATS**

100x100mm

**BONE MATT** 

**BONE DECOR MATT** 

**BONE MIX DECOR MATT** 

**GREY MATT** 

**GREY DECOR MATT** 