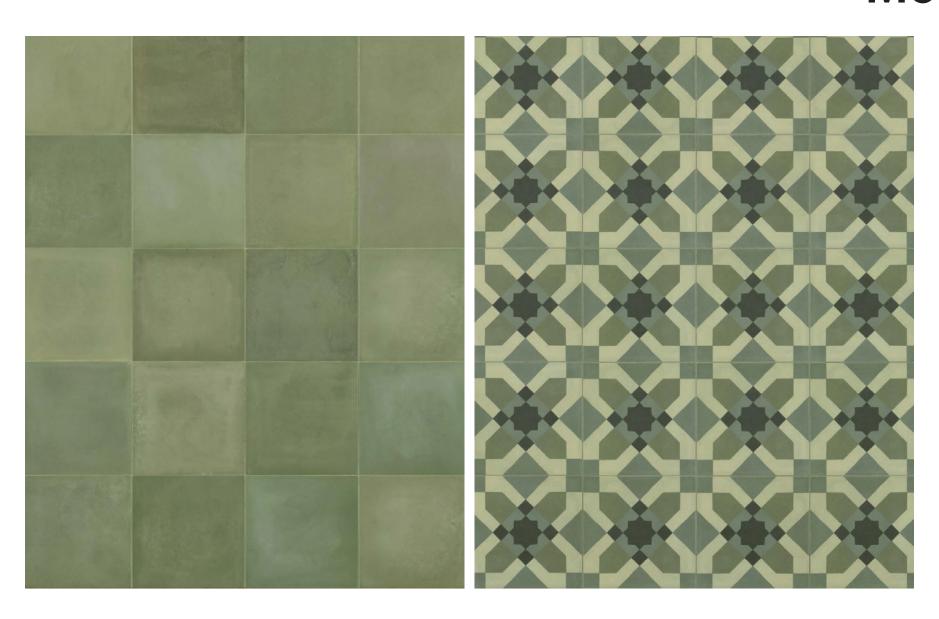

<sup>\*</sup>Please note - The plain colours are only available in the 100x100mm format and the decor pattern colours are available in 200x200mm

#### **FORMATS**

FERN MATT

FERN DECOR MATT

SAPPHIRE MATT

SAPPHIRE DECOR MATT