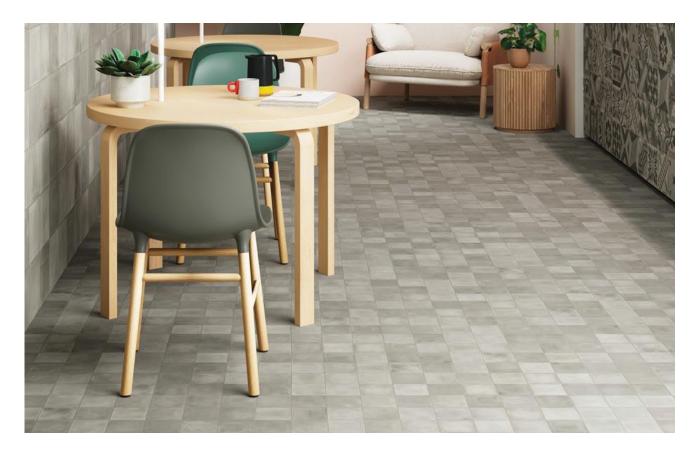

Imported from Italy, MEKA Series is a stoneware reinterpretation of Italy's traditional handmade cement tiles. Featuring both plain colours and complimenting decor patterns, MEKA utilises the mix of colour shades to create an alternating tonal effect with slip resistance finish.

Non-Rectified edges

FINISHES/USAGE: Matt/ Wall and Floor

**AESTHETIC QUALITIES:** Reinterpretation of Italian handmade

cement tiles

ORIGIN: Italy

TECHINICAL INFO: P3 Pendulum Slip Rating (Matt)

More technical info on the last page