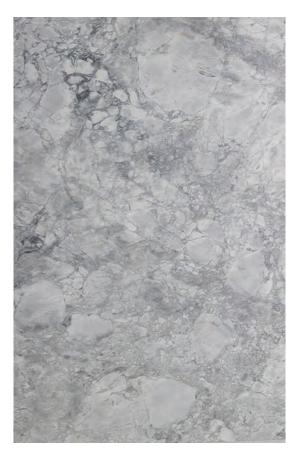

### BRONZE AMANI MARBLE POLISH

#### PRODUCT SPECIFICATIONS

| SIZES            | FINISHES | TILE EDGE |
|------------------|----------|-----------|
| 20mm RANDOM SLAB | POLISH   | RECTIFIED |