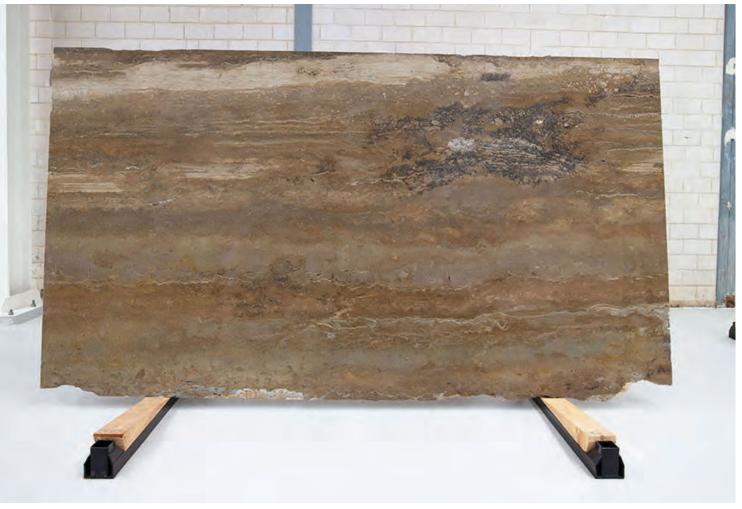

#### PRODUCT SPECIFICATIONS

| SIZES            | FINISHES | TILE EDGE |
|------------------|----------|-----------|
| 20mm RANDOM SLAB | POLISH   | RECTIFIED |

### TRAVERTINO MAHOGHANY POLISH