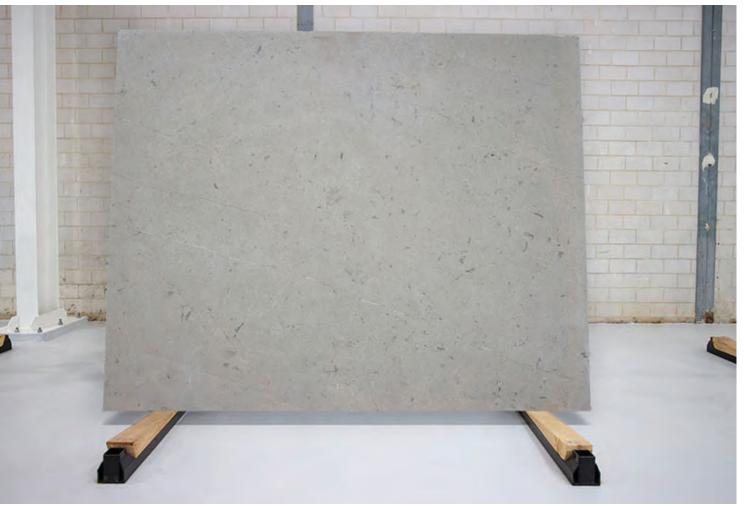

#### PRODUCT SPECIFICATIONS

| SIZES            | FINISHES | TILE EDGE |
|------------------|----------|-----------|
| 20mm RANDOM SLAB | HONED    | RECTIFIED |

### BELIZE GREY MARBLE HONED