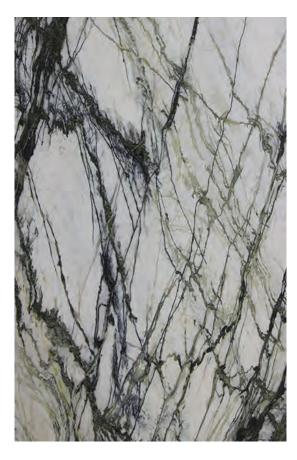

### CALACATTA MARBLE POLISH

#### PRODUCT SPECIFICATIONS

| SIZES            | FINISHES | TILE EDGE |
|------------------|----------|-----------|
| 20mm RANDOM SLAB | POLISHED | RECTIFIED |