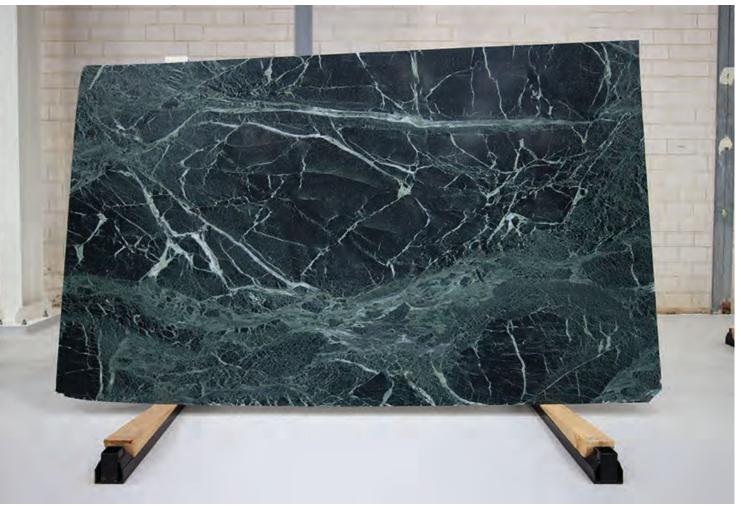

#### PRODUCT SPECIFICATIONS

| SIZES            | FINISHES | TILE EDGE |
|------------------|----------|-----------|
| 20mm RANDOM SLAB | HONED    | RECTIFIED |

### VERDE AOSTA MARBLE HONED