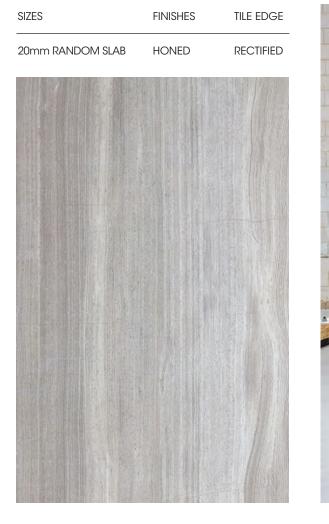

### **ARASHI MARBLE HONED**

#### PRODUCT SPECIFICATIONS

| SIZES            | FINISHES | TILE EDGE |
|------------------|----------|-----------|
| 20mm RANDOM SLAB | HONED    | RECTIFIED |