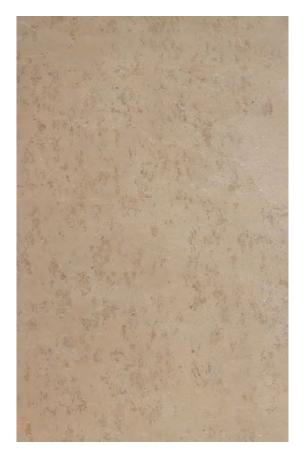

### CK12 BEIGE MARBLE HONED

#### PRODUCT SPECIFICATIONS

| SIZES            | FINISHES | TILE EDGE |
|------------------|----------|-----------|
| 20mm RANDOM SLAB | HONED    | RECTIFIED |