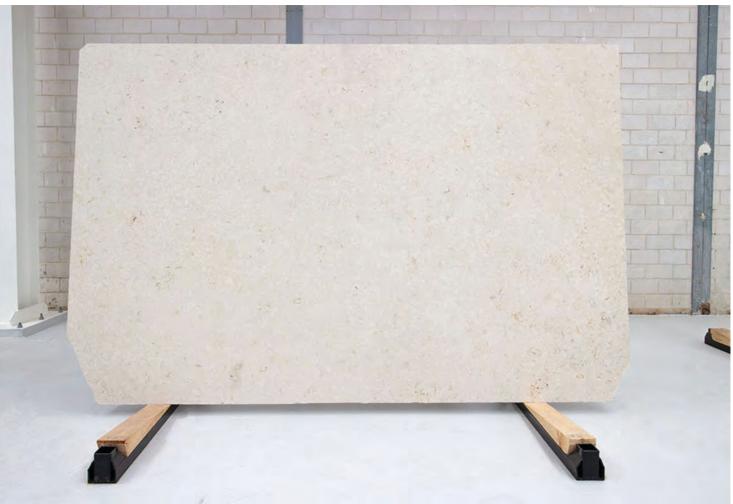

#### PRODUCT SPECIFICATIONS

| SIZES            | FINISHES | TILE EDGE |
|------------------|----------|-----------|
| 20mm RANDOM SLAB | HONED    | RECTIFIED |

### **ARASHI MARBLE HONED**