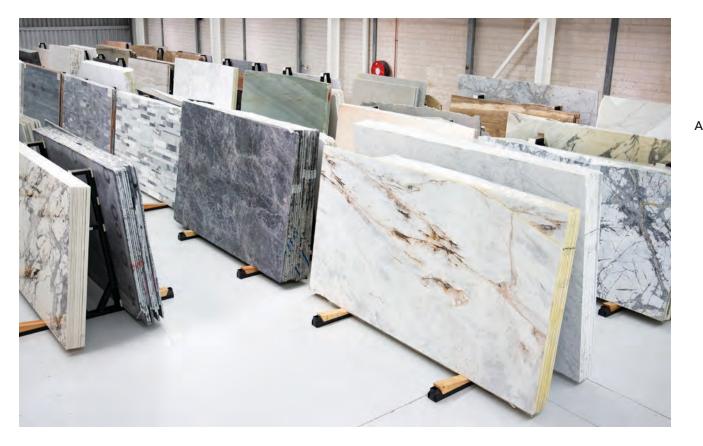

Skheme's latest collection of NATURAL STONE SLABS sourced from around the world are now displayed in our brand new Stone Pavilion. Our slabs are available in a variety of sizes and include marble, travertine, limestone and quartz and then finished with a honed, polished or sandblasted surface.

## **Natural Stone Slabs**