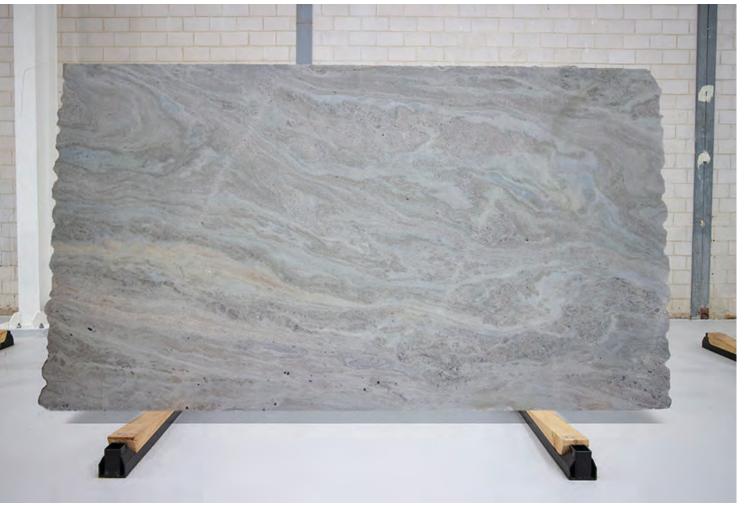

### BELIZE GREY MARBLE HONED

#### PRODUCT SPECIFICATIONS

| SIZES            | FINISHES | TILE EDGE |
|------------------|----------|-----------|
| 20mm RANDOM SLAB | POLISH   | RECTIFIED |