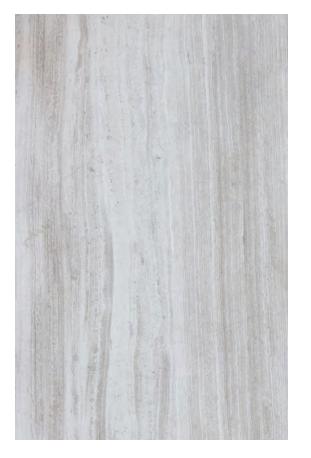

### **ARASHI MARBLE HONED**

#### PRODUCT SPECIFICATIONS

| SIZES            | FINISHES | TILE EDGE |
|------------------|----------|-----------|
| 20mm RANDOM SLAB | HONED    | RECTIFIED |