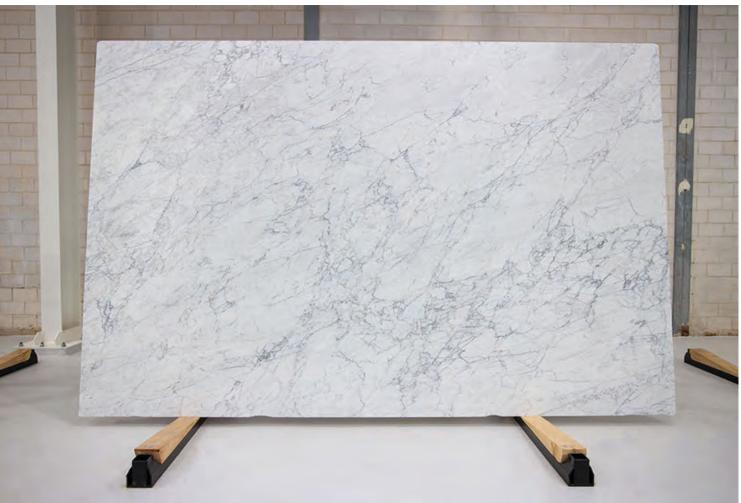

### **BIANCO STATUARIO MARBLE POLISH**

#### PRODUCT SPECIFICATIONS

| SIZES            | FINISHES | TILE EDGE |
|------------------|----------|-----------|
| 20mm RANDOM SLAB | POLISH   | RECTIFIED |