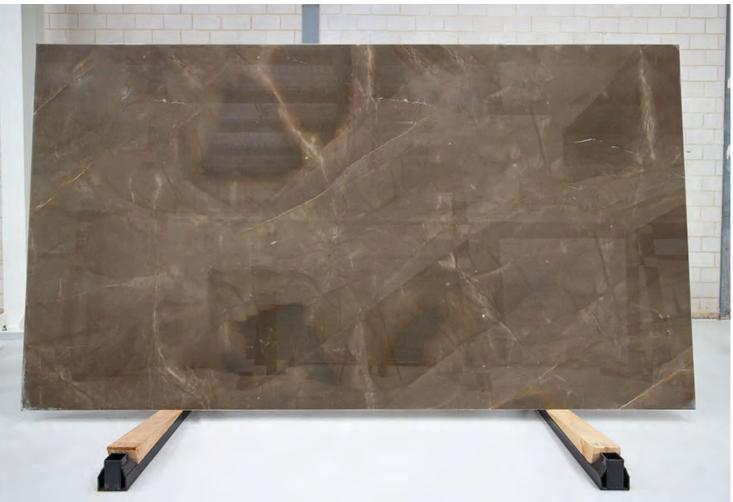

### BRONZE AMANI MARBLE POLISH

#### PRODUCT SPECIFICATIONS

| SIZES            | FINISHES | TILE EDGE |
|------------------|----------|-----------|
| 20mm RANDOM SLAB | POLISH   | RECTIFIED |