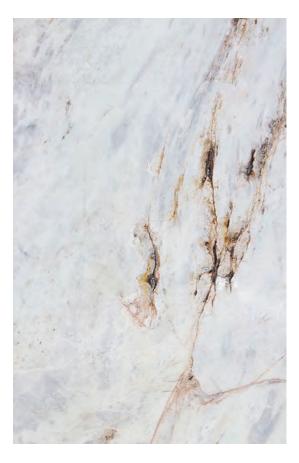

### **BIANCO STATUARIO MARBLE POLISH**

#### PRODUCT SPECIFICATIONS

| SIZES            | FINISHES | TILE EDGE |
|------------------|----------|-----------|
| 20mm RANDOM SLAB | POLISH   | RECTIFIED |