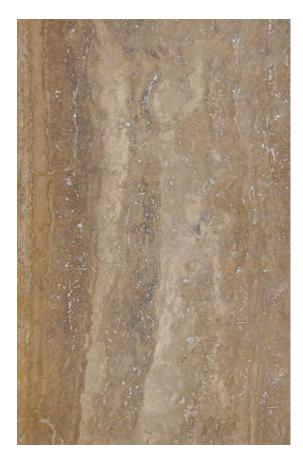

#### PRODUCT SPECIFICATIONS

| SIZES            | FINISHES | TILE EDGE |
|------------------|----------|-----------|
| 20mm RANDOM SLAB | HONED    | RECTIFIED |

### TRAVERTINO NOCE HONED