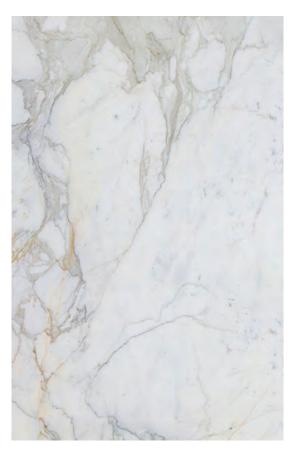

### **BIANCO STATUARIO MARBLE POLISH**

#### PRODUCT SPECIFICATIONS

| SIZES            | FINISHES | TILE EDGE |
|------------------|----------|-----------|
| 20mm RANDOM SLAB | POLISH   | RECTIFIED |