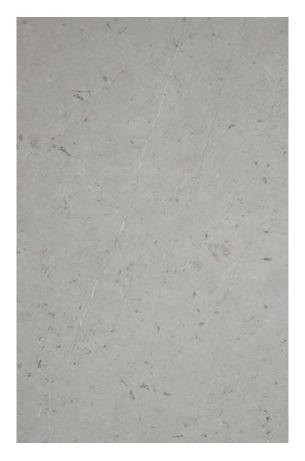

#### PRODUCT SPECIFICATIONS

| SIZES            | FINISHES | TILE EDGE |
|------------------|----------|-----------|
| 20mm RANDOM SLAB | HONED    | RECTIFIED |

### BELIZE GREY MARBLE HONED