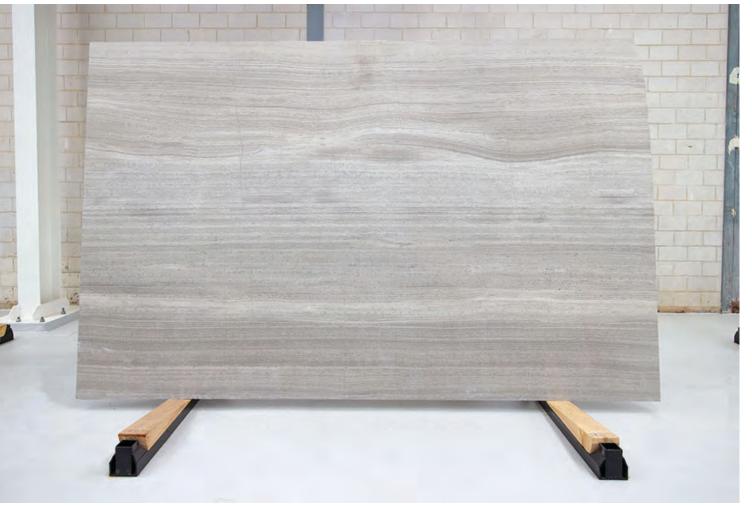

### **ARASHI MARBLE HONED**

#### PRODUCT SPECIFICATIONS

| SIZES            | FINISHES | TILE EDGE |
|------------------|----------|-----------|
| 20mm RANDOM SLAB | HONED    | RECTIFIED |