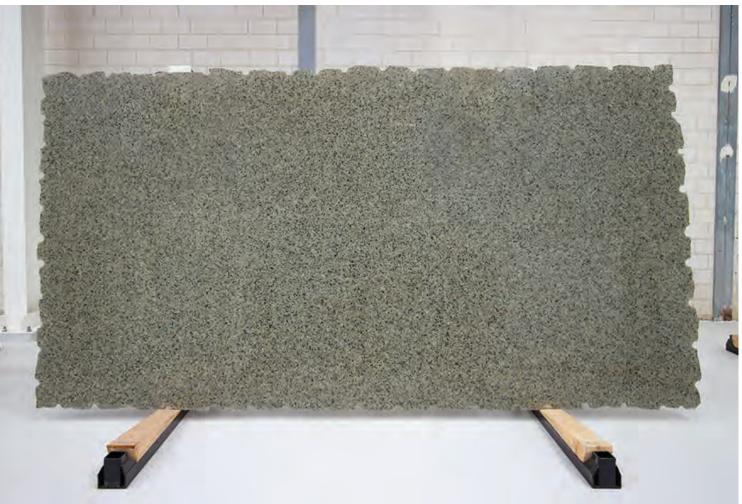

### NAJERN GREEN GRANITE POLISH

#### PRODUCT SPECIFICATIONS

| SIZES            | FINISHES | TILE EDGE |
|------------------|----------|-----------|
| 20mm RANDOM SLAB | POLISH   | RECTIFIED |