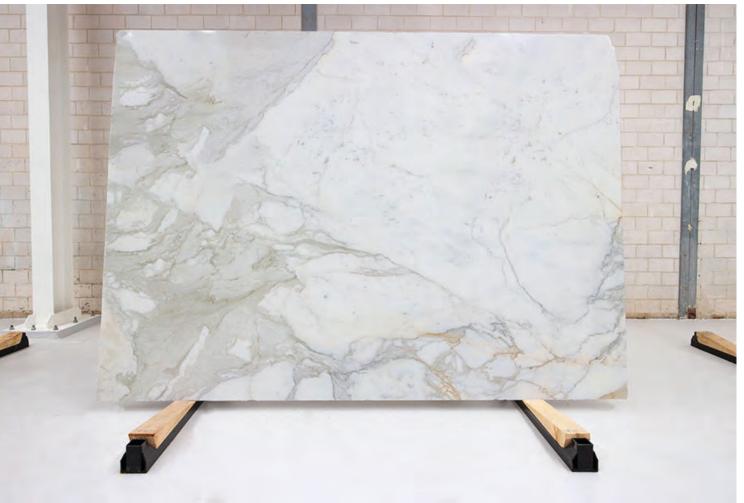

### **BIANCO STATUARIO MARBLE POLISH**

#### PRODUCT SPECIFICATIONS

| SIZES            | FINISHES | TILE EDGE |
|------------------|----------|-----------|
| 20mm RANDOM SLAB | POLISH   | RECTIFIED |