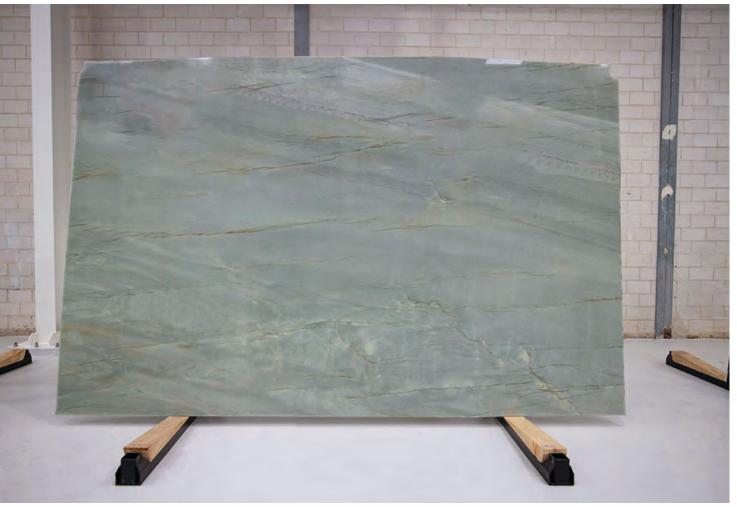

### BELIZE GREY MARBLE HONED

#### PRODUCT SPECIFICATIONS

| SIZES            | FINISHES | TILE EDGE |
|------------------|----------|-----------|
| 20mm RANDOM SLAB | POLISH   | RECTIFIED |