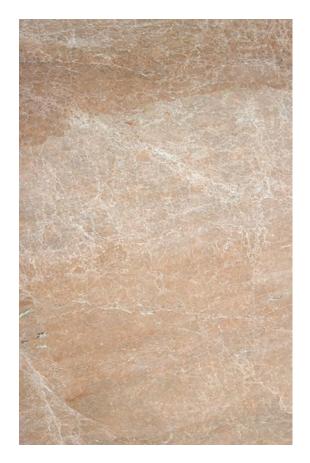

### **ARASHI MARBLE HONED**

#### PRODUCT SPECIFICATIONS

| SIZES            | FINISHES | TILE EDGE |
|------------------|----------|-----------|
| 20mm RANDOM SLAB | HONED    | RECTIFIED |