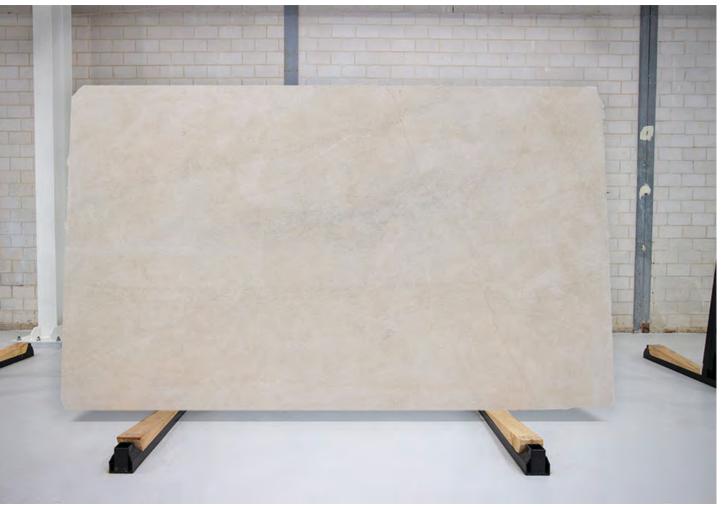

### **DIJON CREAM LIMESTONE HONED**

#### PRODUCT SPECIFICATIONS

| SIZES            | FINISHES | TILE EDGE |  |
|------------------|----------|-----------|--|
| 20mm RANDOM SLAB | HONED    | RECTIFIED |  |