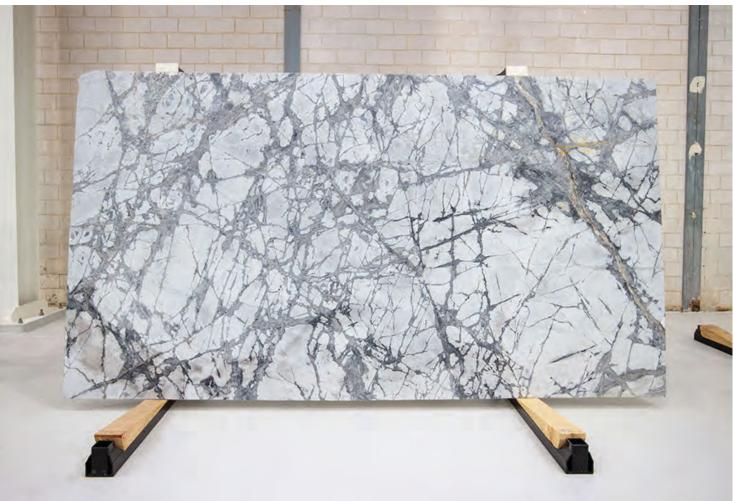

### **ARASHI MARBLE HONED**

#### PRODUCT SPECIFICATIONS

| SIZES            | FINISHES | TILE EDGE |
|------------------|----------|-----------|
| 20mm RANDOM SLAB | HONED    | RECTIFIED |