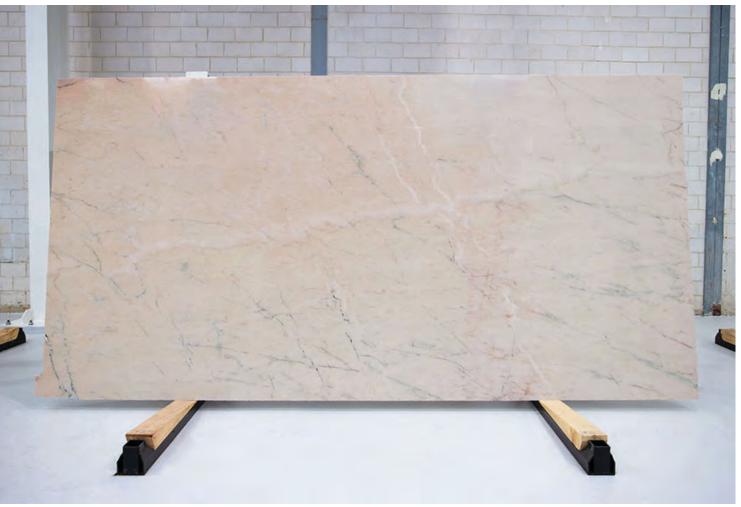

### EPOCA BLUSH MARBLE HONED

#### PRODUCT SPECIFICATIONS

| SIZES            | FINISHES | TILE EDGE |
|------------------|----------|-----------|
| 20mm RANDOM SLAB | HONED    | RECTIFIED |