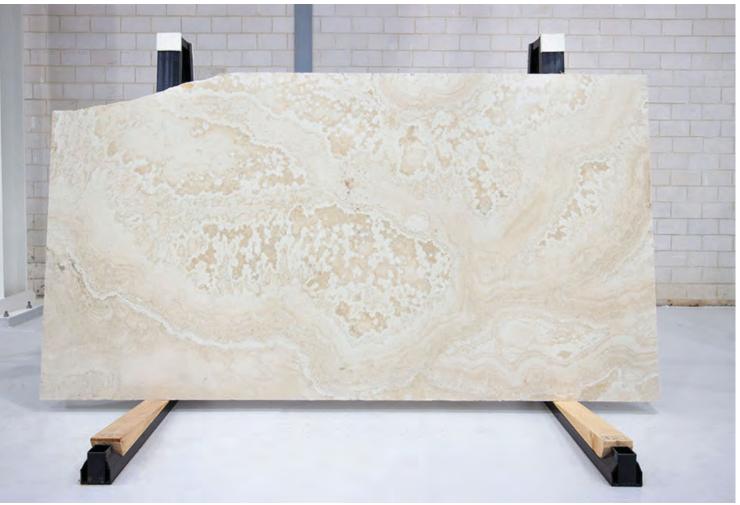

#### PRODUCT SPECIFICATIONS

| SIZES            | FINISHES | TILE EDGE |
|------------------|----------|-----------|
| 20mm RANDOM SLAB | HONED    | RECTIFIED |

### TRAVERTINO ALABASTRINO HONED