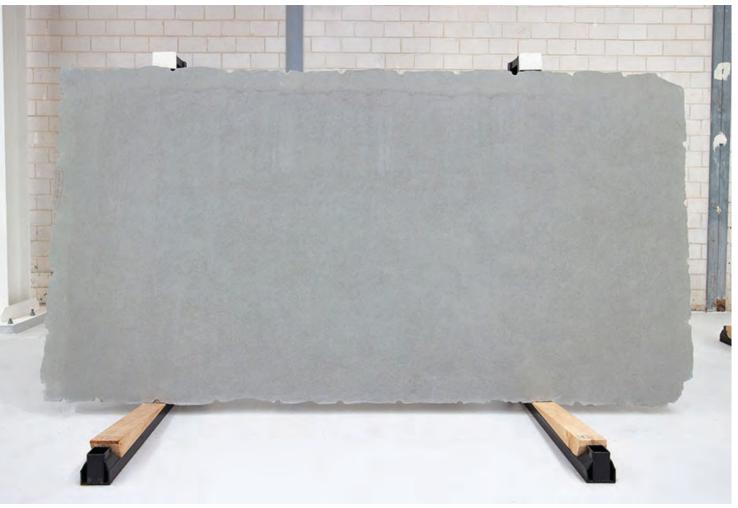

### DONKEY GREY LIMESTONE HONED

#### PRODUCT SPECIFICATIONS

| SIZES            | FINISHES | TILE EDGE |  |
|------------------|----------|-----------|--|
| 20mm RANDOM SLAB | HONED    | RECTIFIED |  |