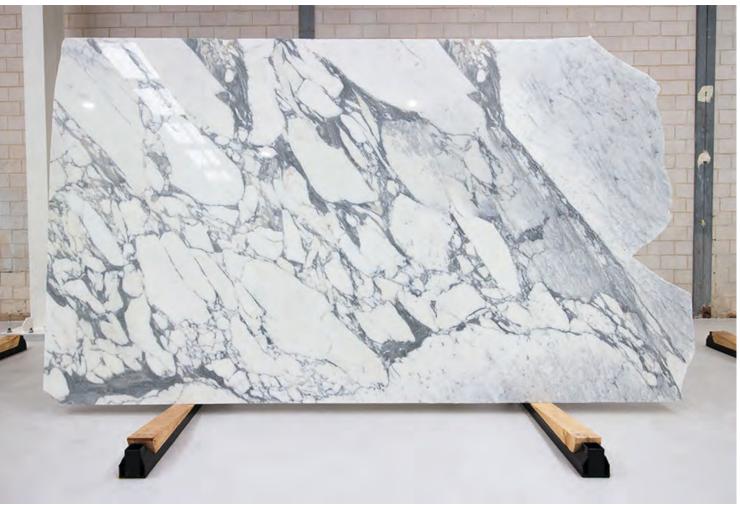

### **BIANCO STATUARIO MARBLE POLISH**

#### PRODUCT SPECIFICATIONS

| SIZES            | FINISHES | TILE EDGE |
|------------------|----------|-----------|
| 20mm RANDOM SLAB | POLISH   | RECTIFIED |