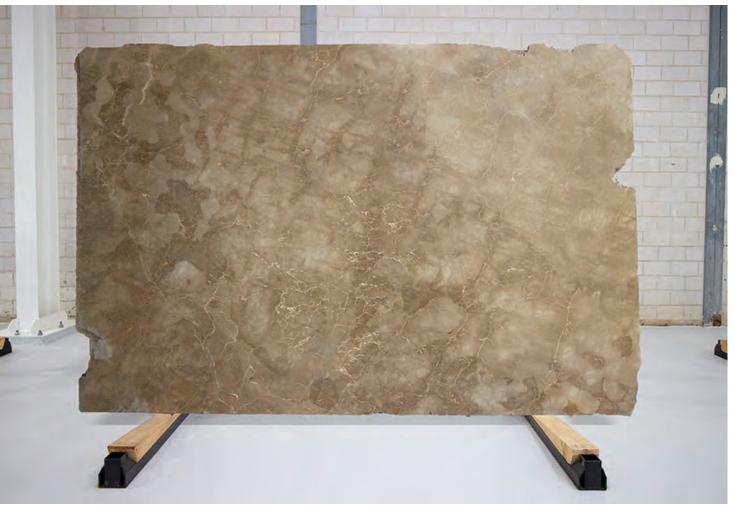

### BELIZE GREY MARBLE HONED

#### PRODUCT SPECIFICATIONS

| SIZES            | FINISHES | TILE EDGE |
|------------------|----------|-----------|
| 20mm RANDOM SLAB | HONED    | RECTIFIED |