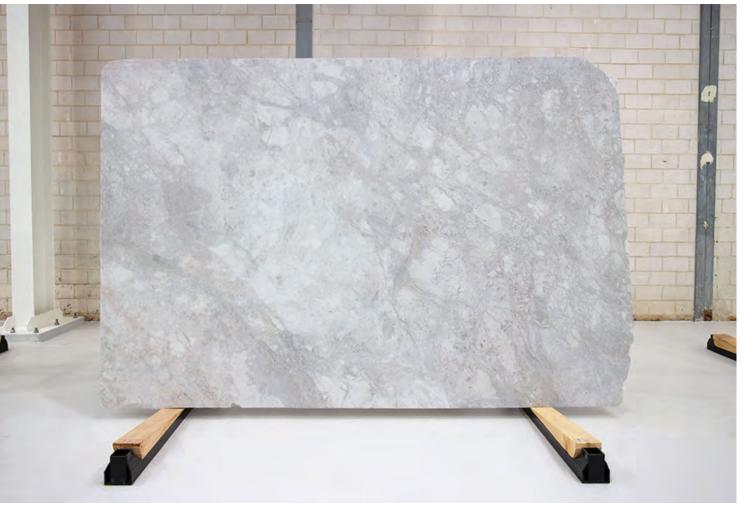

### BELIZE GREY MARBLE HONED

#### PRODUCT SPECIFICATIONS

| SIZES            | FINISHES | TILE EDGE |
|------------------|----------|-----------|
| 20mm RANDOM SLAB | POLISH   | RECTIFIED |