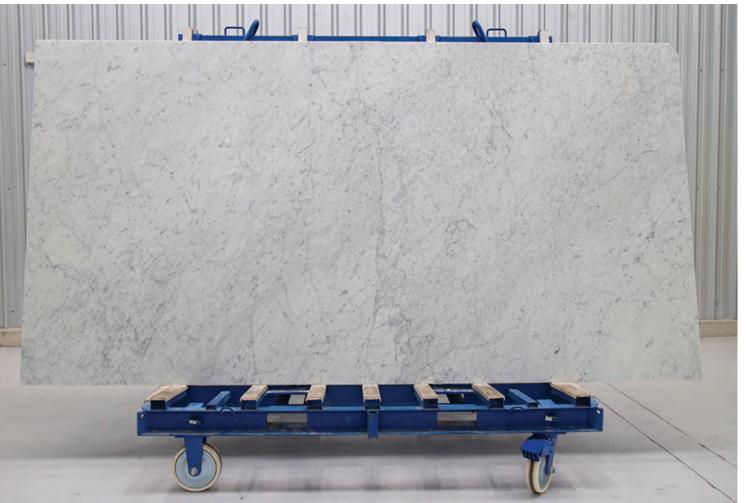

### CARRARA C MARBLE HONED

#### PRODUCT SPECIFICATIONS

| SIZES            | FINISHES | TILE EDGE |
|------------------|----------|-----------|
| 20mm RANDOM SLAB | HONED    | RECTIFIED |