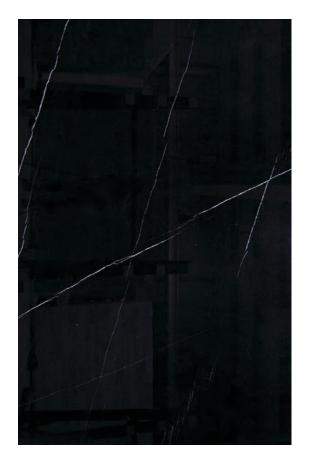

### NERO MARQUINA MARBLE POLISH

#### PRODUCT SPECIFICATIONS

| SIZES            | FINISHES | TILE EDGE |
|------------------|----------|-----------|
| 30mm RANDOM SLAB | POLISH   | RECTIFIED |