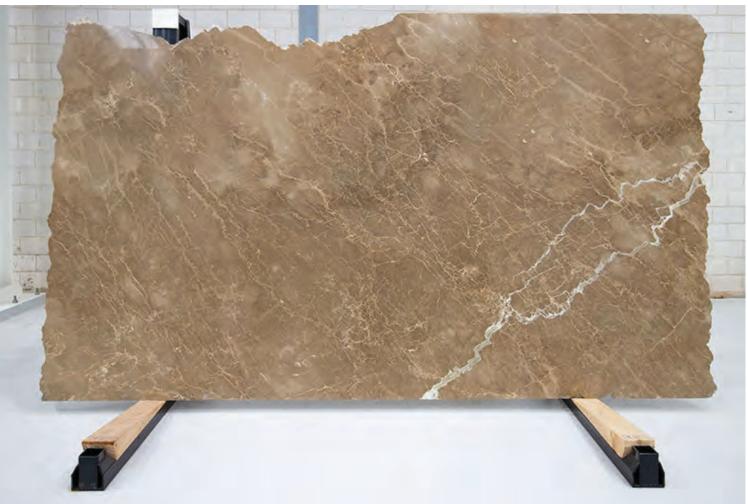

### **ARASHI MARBLE HONED**

#### PRODUCT SPECIFICATIONS

| SIZES            | FINISHES | TILE EDGE |
|------------------|----------|-----------|
| 20mm RANDOM SLAB | HONED    | RECTIFIED |