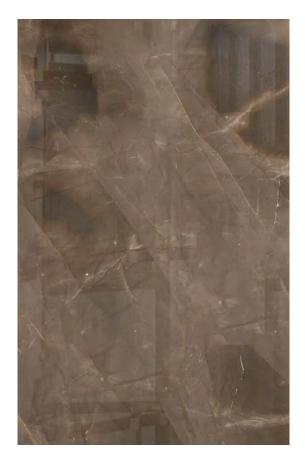

### BRONZE AMANI MARBLE POLISH

#### PRODUCT SPECIFICATIONS

| SIZES            | FINISHES | TILE EDGE |
|------------------|----------|-----------|
| 20mm RANDOM SLAB | POLISH   | RECTIFIED |