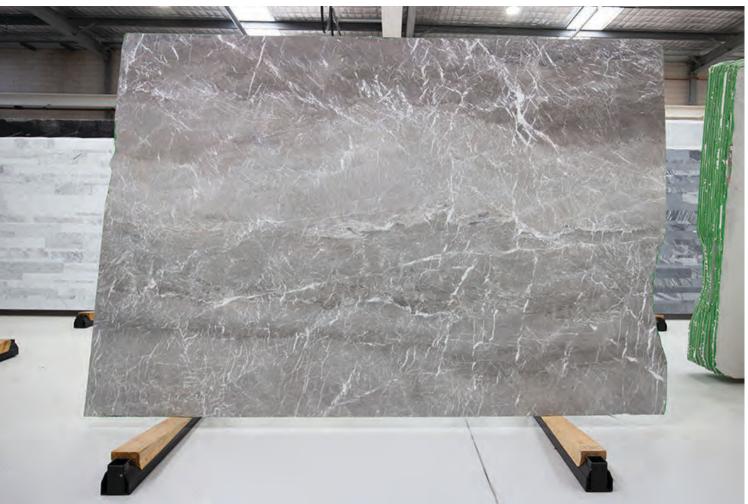

### BELIZE GREY MARBLE HONED

#### PRODUCT SPECIFICATIONS

| SIZES            | FINISHES | TILE EDGE |
|------------------|----------|-----------|
| 20mm RANDOM SLAB | POLISH   | RECTIFIED |