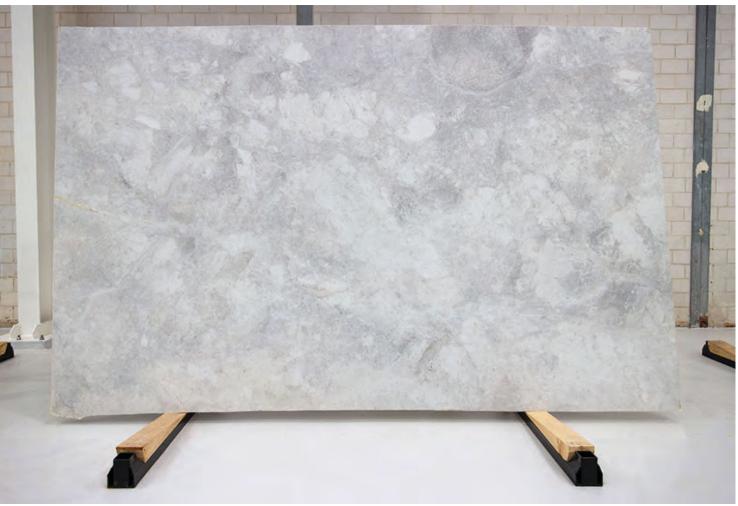

### **ARASHI MARBLE HONED**

#### PRODUCT SPECIFICATIONS

| SIZES            | FINISHES | TILE EDGE |
|------------------|----------|-----------|
| 20mm RANDOM SLAB | HONED    | RECTIFIED |