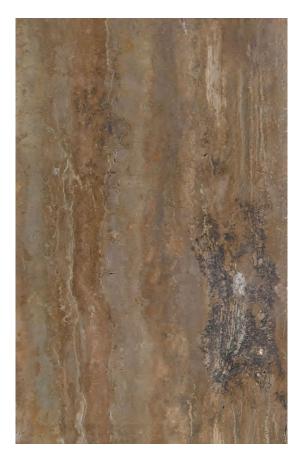

#### PRODUCT SPECIFICATIONS

| SIZES            | FINISHES | TILE EDGE |
|------------------|----------|-----------|
| 20mm RANDOM SLAB | POLISH   | RECTIFIED |

### TRAVERTINO MAHOGHANY POLISH