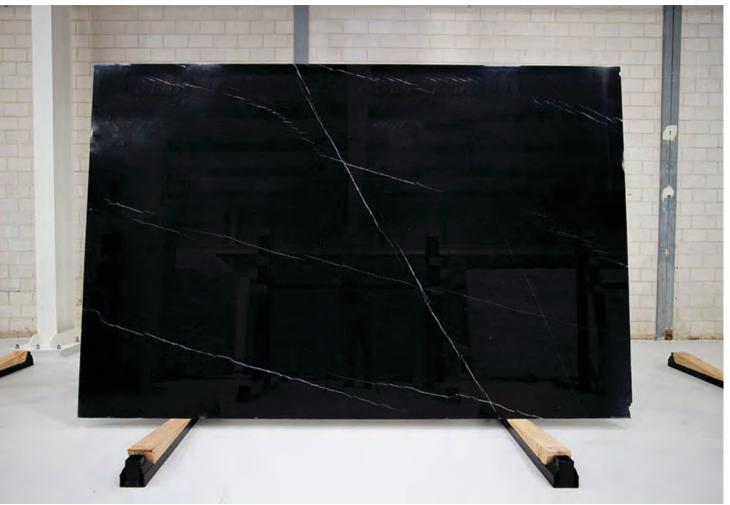

### NERO MARQUINA MARBLE POLISH

#### PRODUCT SPECIFICATIONS

| SIZES            | FINISHES | TILE EDGE |
|------------------|----------|-----------|
| 30mm RANDOM SLAB | POLISH   | RECTIFIED |