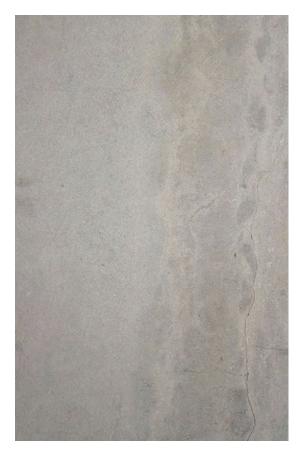

### DONKEY GREY LIMESTONE HONED

#### PRODUCT SPECIFICATIONS

| SIZES            | FINISHES | TILE EDGE |  |
|------------------|----------|-----------|--|
| 20mm RANDOM SLAB | HONED    | RECTIFIED |  |