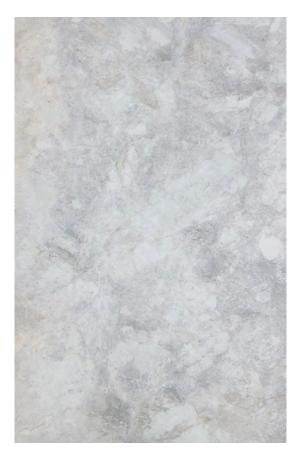

### BELIZE GREY MARBLE HONED

#### PRODUCT SPECIFICATIONS

| SIZES            | FINISHES | TILE EDGE |
|------------------|----------|-----------|
| 20mm RANDOM SLAB | HONED    | RECTIFIED |