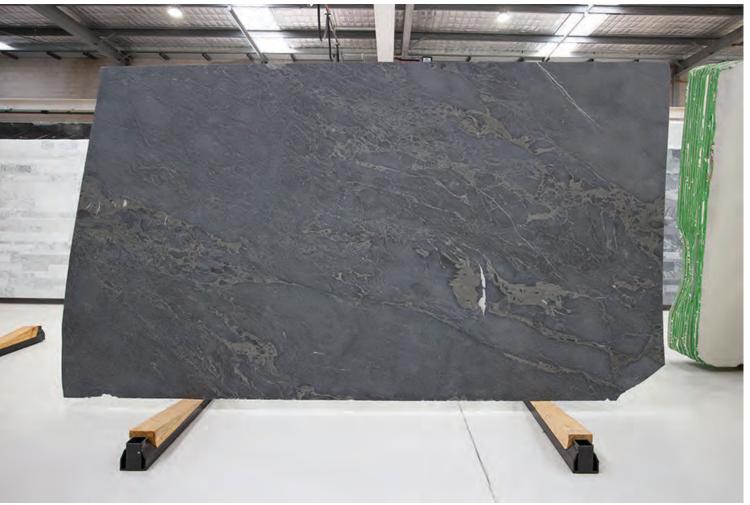

### BELIZE GREY MARBLE HONED

#### PRODUCT SPECIFICATIONS

| SIZES            | FINISHES | TILE EDGE |
|------------------|----------|-----------|
| 20mm RANDOM SLAB | POLISH   | RECTIFIED |