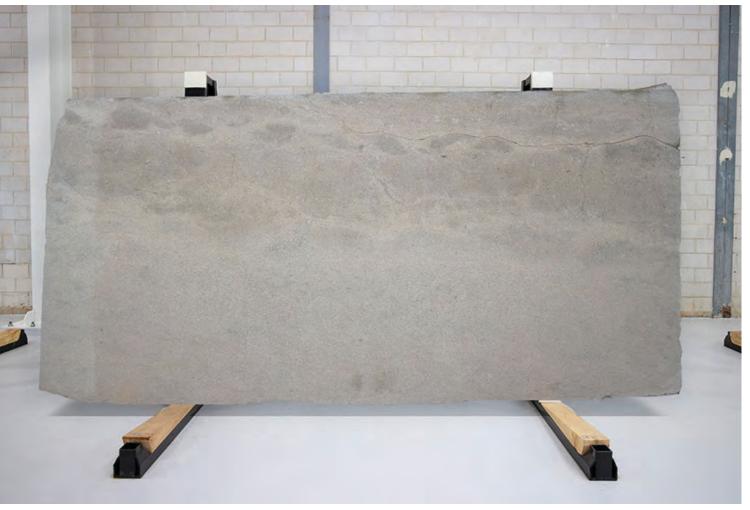

### MANOR GREY LIMESTONE HONED

#### PRODUCT SPECIFICATIONS

| SIZES            | FINISHES | TILE EDGE |
|------------------|----------|-----------|
| 20mm RANDOM SLAB | HONED    | RECTIFIED |