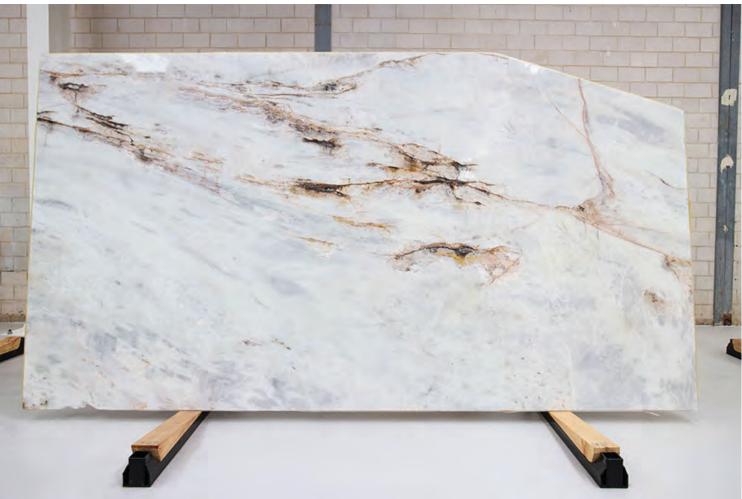

### **ARASHI MARBLE HONED**

#### PRODUCT SPECIFICATIONS

| SIZES            | FINISHES | TILE EDGE |
|------------------|----------|-----------|
| 20mm RANDOM SLAB | HONED    | RECTIFIED |