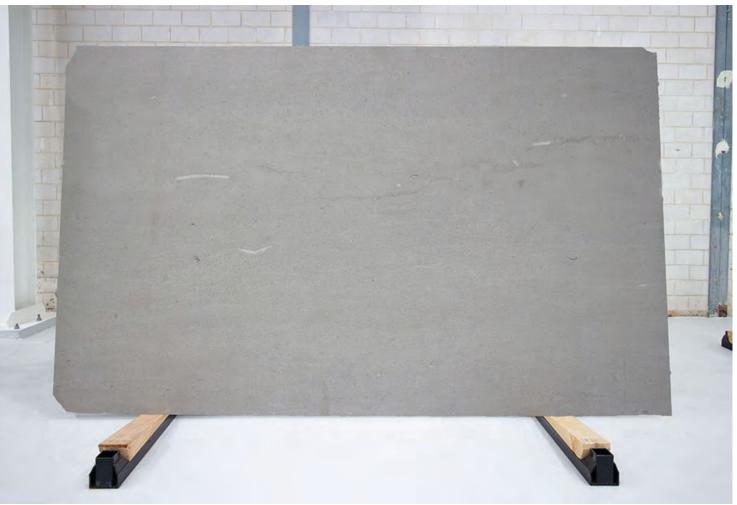

### BELIZE GREY MARBLE HONED

#### PRODUCT SPECIFICATIONS

| SIZES            | FINISHES | TILE EDGE |
|------------------|----------|-----------|
| 20mm RANDOM SLAB | HONED    | RECTIFIED |