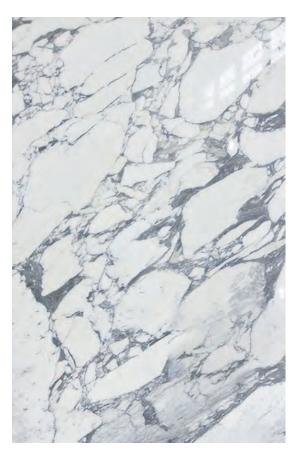

### **BIANCO STATUARIO MARBLE POLISH**

#### PRODUCT SPECIFICATIONS

| SIZES            | FINISHES | TILE EDGE |
|------------------|----------|-----------|
| 20mm RANDOM SLAB | POLISH   | RECTIFIED |