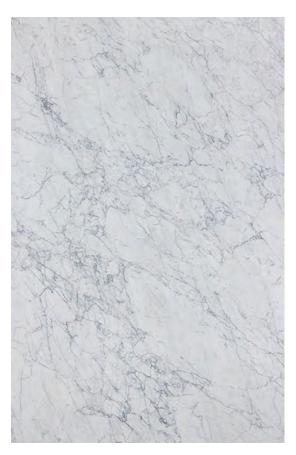

### **BIANCO STATUARIO MARBLE POLISH**

#### PRODUCT SPECIFICATIONS

| SIZES            | FINISHES | TILE EDGE |
|------------------|----------|-----------|
| 20mm RANDOM SLAB | POLISH   | RECTIFIED |