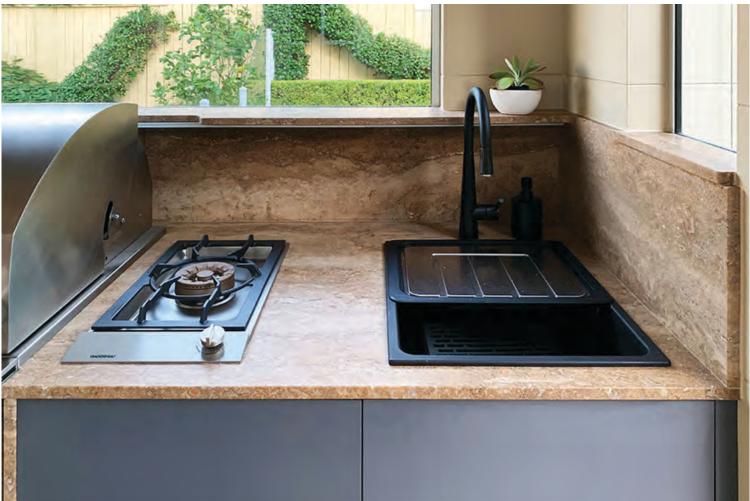

#### PRODUCT SPECIFICATIONS

| SIZES            | FINISHES | TILE EDGE |
|------------------|----------|-----------|
| 20mm RANDOM SLAB | HONED    | RECTIFIED |

### TRAVERTINO NOCE HONED