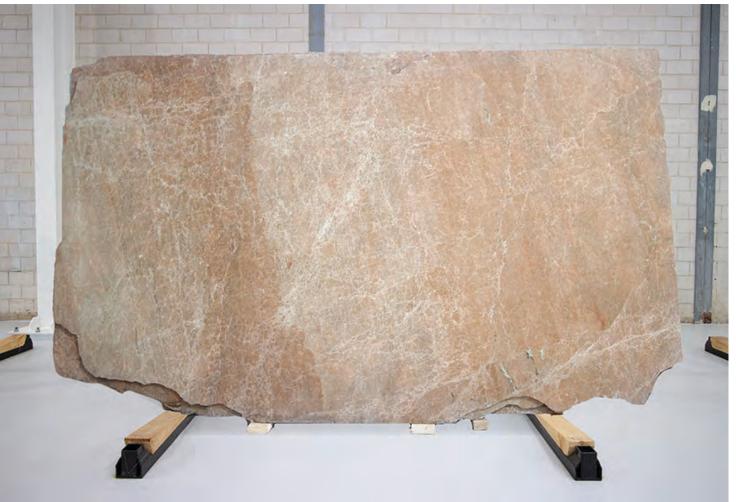

### **ARASHI MARBLE HONED**

#### PRODUCT SPECIFICATIONS

| SIZES            | FINISHES | TILE EDGE |
|------------------|----------|-----------|
| 20mm RANDOM SLAB | HONED    | RECTIFIED |