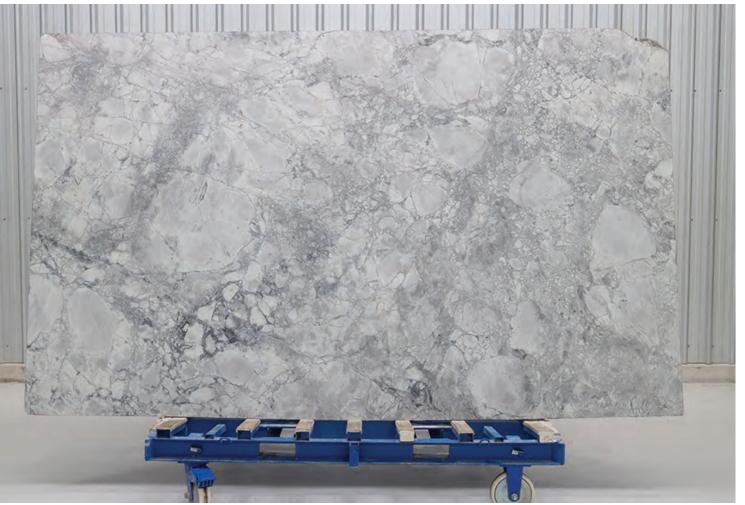

### BRONZE AMANI MARBLE POLISH

#### PRODUCT SPECIFICATIONS

| SIZES            | FINISHES | TILE EDGE |
|------------------|----------|-----------|
| 20mm RANDOM SLAB | POLISH   | RECTIFIED |