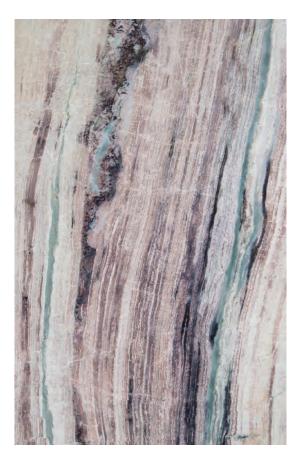

### BELIZE GREY MARBLE HONED

#### PRODUCT SPECIFICATIONS

| SIZES            | FINISHES | TILE EDGE |
|------------------|----------|-----------|
| 20mm RANDOM SLAB | POLISH   | RECTIFIED |