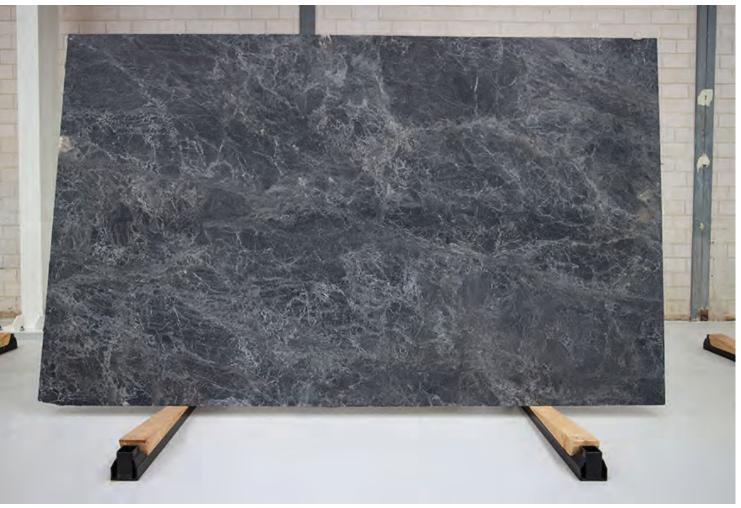

### BELIZE GREY MARBLE HONED

#### PRODUCT SPECIFICATIONS

| SIZES            | FINISHES | TILE EDGE |
|------------------|----------|-----------|
| 20mm RANDOM SLAB | POLISH   | RECTIFIED |