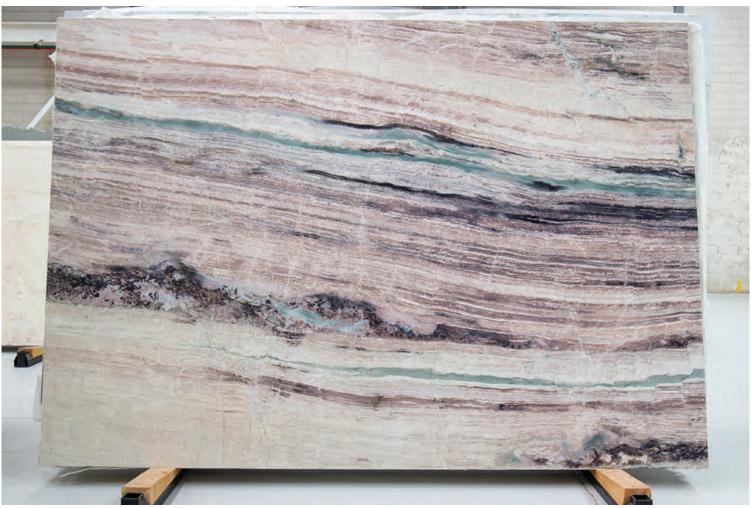

### BELIZE GREY MARBLE HONED

#### PRODUCT SPECIFICATIONS

| SIZES            | FINISHES | TILE EDGE |
|------------------|----------|-----------|
| 20mm RANDOM SLAB | POLISH   | RECTIFIED |