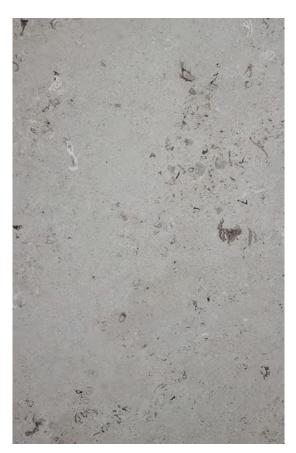

### **CREMA DI SINTRA LIMESTONE HONED**

#### PRODUCT SPECIFICATIONS

| SIZES            | FINISHES | TILE EDGE |
|------------------|----------|-----------|
| 20mm RANDOM SLAB | HONED    | RECTIFIED |