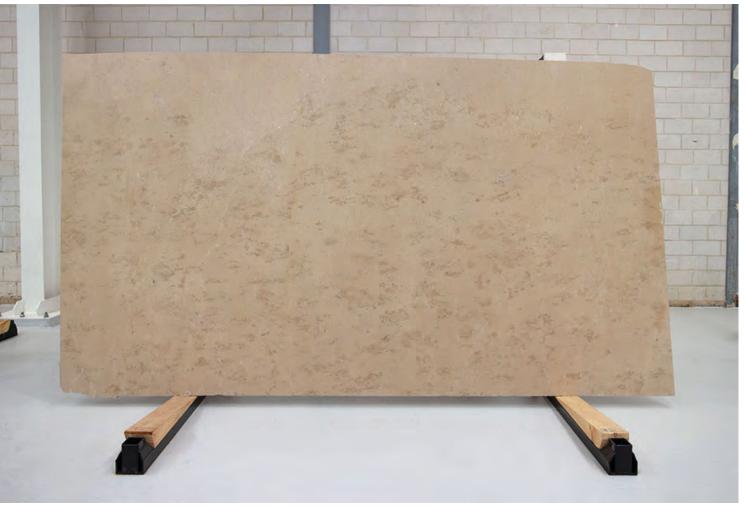

### CK12 BEIGE MARBLE HONED

### PRODUCT SPECIFICATIONS

| SIZES            | FINISHES | TILE EDGE |
|------------------|----------|-----------|
| 20mm RANDOM SLAB | HONED    | RECTIFIED |