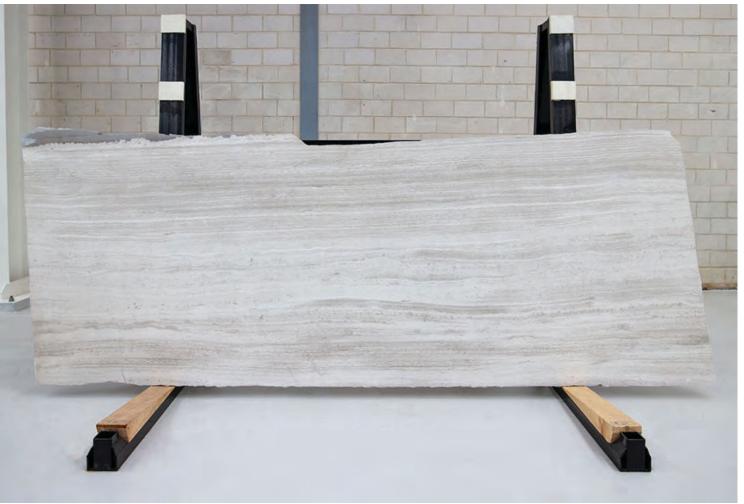

### **ARASHI MARBLE HONED**

#### PRODUCT SPECIFICATIONS

| SIZES            | FINISHES | TILE EDGE |
|------------------|----------|-----------|
| 20mm RANDOM SLAB | HONED    | RECTIFIED |