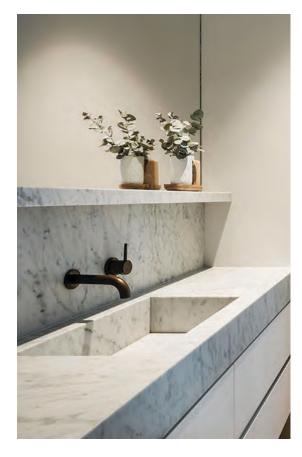

### **BIANCO STATUARIO MARBLE POLISH**

#### PRODUCT SPECIFICATIONS

| SIZES            | FINISHES | TILE EDGE |
|------------------|----------|-----------|
| 20mm RANDOM SLAB | POLISH   | RECTIFIED |