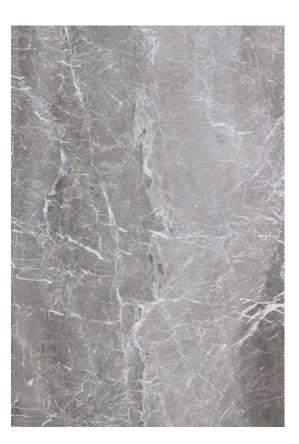

### BELIZE GREY MARBLE HONED

#### PRODUCT SPECIFICATIONS

| SIZES            | FINISHES | TILE EDGE |
|------------------|----------|-----------|
| 20mm RANDOM SLAB | POLISH   | RECTIFIED |