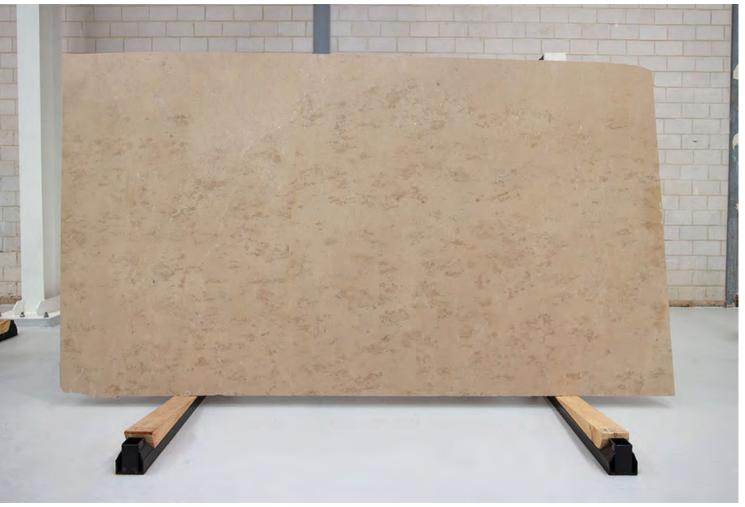

#### PRODUCT SPECIFICATIONS

| SIZES            | FINISHES | TILE EDGE |
|------------------|----------|-----------|
| 20mm RANDOM SLAB | HONED    | RECTIFIED |

### CK12 BEIGE MARBLE HONED