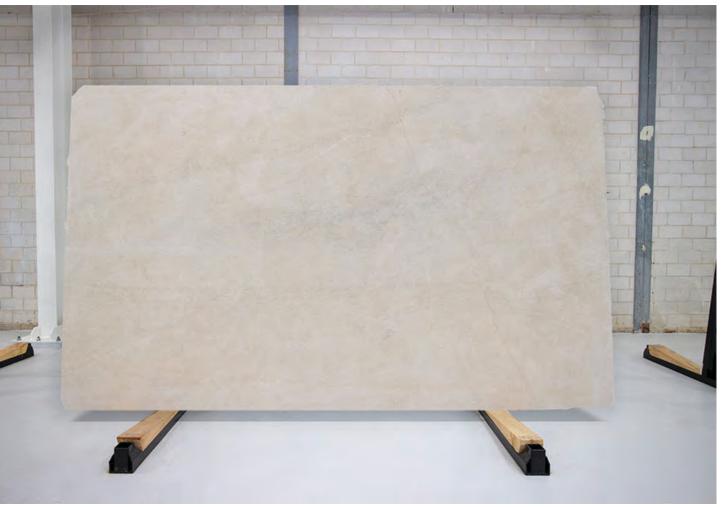

#### PRODUCT SPECIFICATIONS

| SIZES            | FINISHES | TILE EDGE |
|------------------|----------|-----------|
| 20mm RANDOM SLAB | HONED    | RECTIFIED |

#### **CREMA DI SINTRA LIMESTONE HONED**