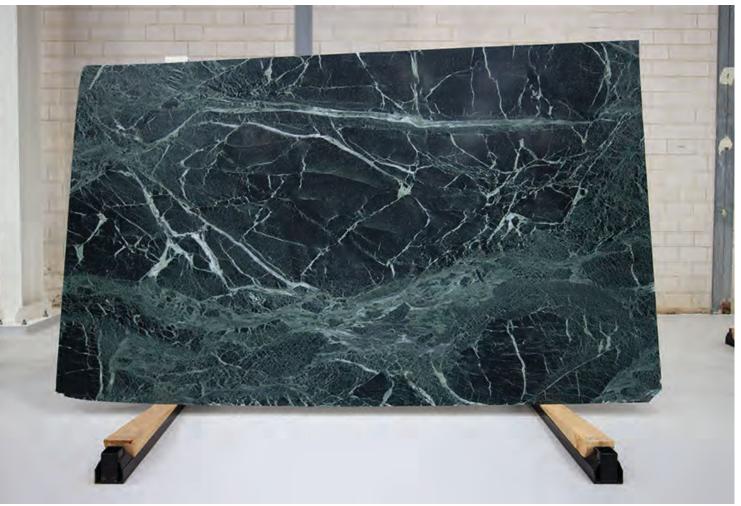

#### VERDE AOSTA MARBLE HONED

#### PRODUCT SPECIFICATIONS

| SIZES            | FINISHES | TILE EDGE |
|------------------|----------|-----------|
| 20mm RANDOM SLAB | POLISH   | RECTIFIED |