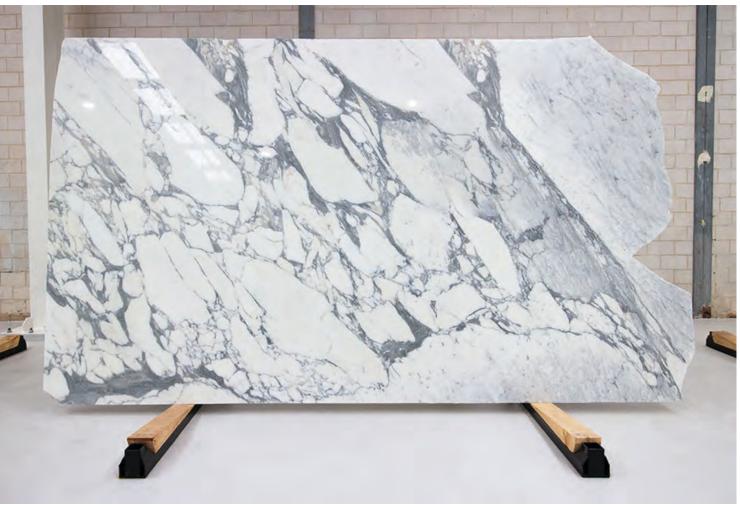

#### **BIANCO STATUARIO MARBLE POLISH**

#### PRODUCT SPECIFICATIONS

| SIZES            | FINISHES | TILE EDGE |
|------------------|----------|-----------|
| 20mm RANDOM SLAB | POLISH   | RECTIFIED |