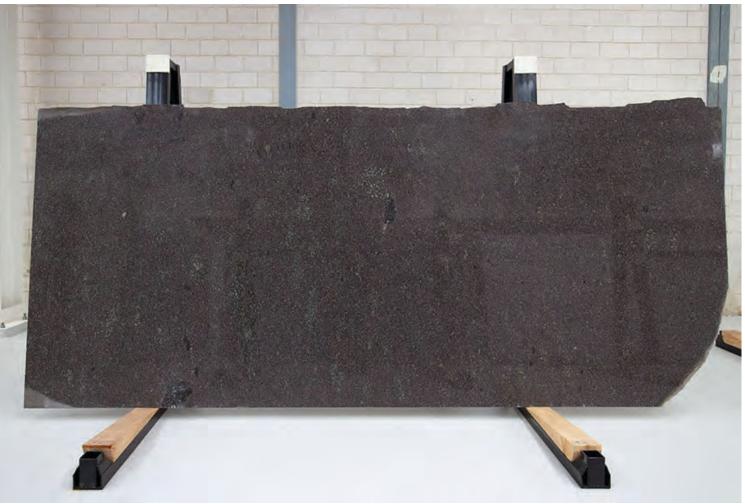

#### NAJERN GREEN GRANITE POLISH

#### PRODUCT SPECIFICATIONS

| SIZES            | FINISHES | TILE EDGE |
|------------------|----------|-----------|
| 20mm RANDOM SLAB | POLISH   | RECTIFIED |