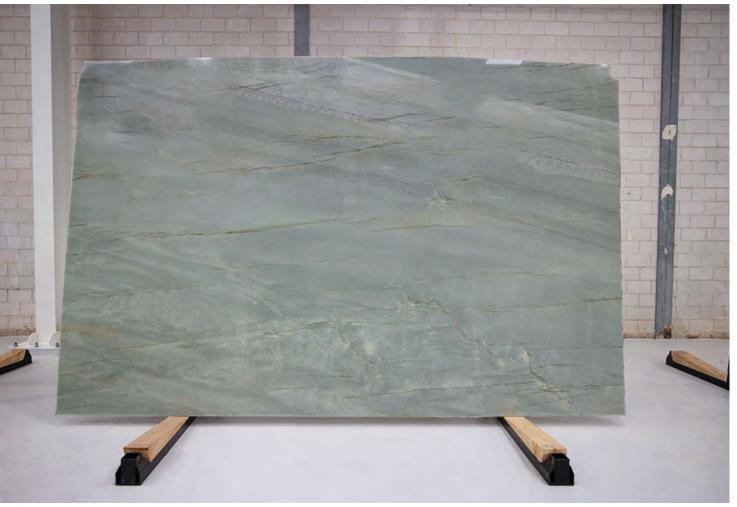

#### PRODUCT SPECIFICATIONS

| SIZES            | FINISHES | TILE EDGE |
|------------------|----------|-----------|
| 20mm RANDOM SLAB | POLISH   | RECTIFIED |

### MINT GREEN MARBLE POLISH