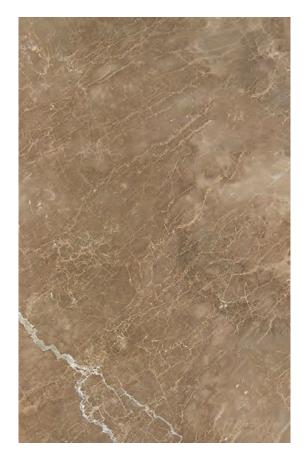

#### **BIANCO STATUARIO MARBLE POLISH**

#### PRODUCT SPECIFICATIONS

| SIZES            | FINISHES | TILE EDGE |
|------------------|----------|-----------|
| 20mm RANDOM SLAB | POLISH   | RECTIFIED |