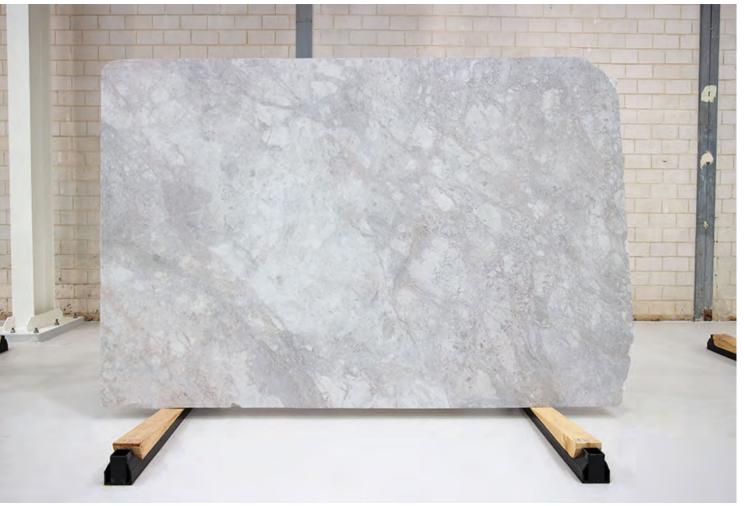

#### BELIZE GREY MARBLE HONED

#### PRODUCT SPECIFICATIONS

| SIZES            | FINISHES | TILE EDGE |
|------------------|----------|-----------|
| 20mm RANDOM SLAB | HONED    | RECTIFIED |