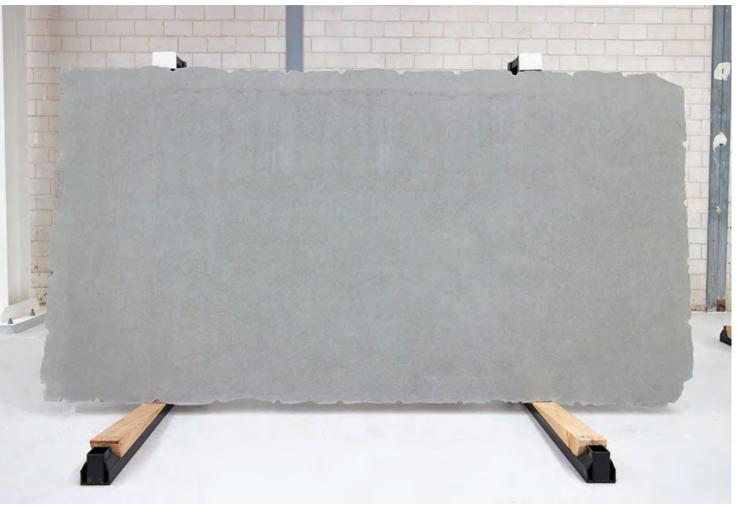

#### PIETRA SERENA SANDSTONE HONED

#### PRODUCT SPECIFICATIONS

| SIZES            | FINISHES | TILE EDGE |
|------------------|----------|-----------|
| 20mm RANDOM SLAB | HONED    | RECTIFIED |