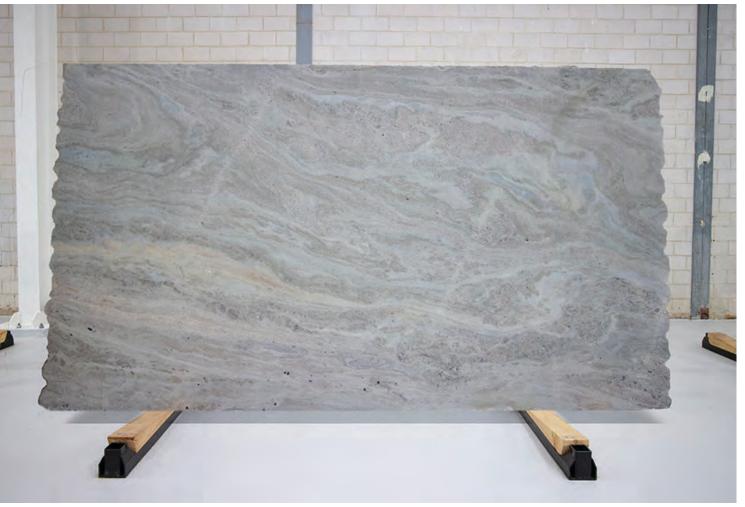

#### PRODUCT SPECIFICATIONS

| SIZES            | FINISHES | TILE EDGE |
|------------------|----------|-----------|
| 20mm RANDOM SLAB | HONED    | RECTIFIED |

#### **ARASHI MARBLE HONED**