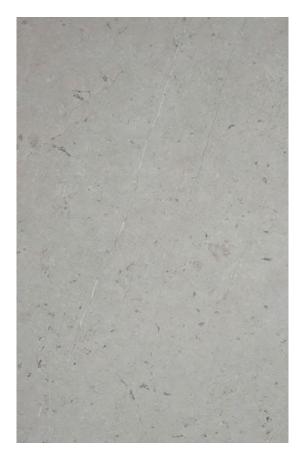

#### BELIZE GREY MARBLE HONED

#### PRODUCT SPECIFICATIONS

| SIZES            | FINISHES | TILE EDGE |
|------------------|----------|-----------|
| 20mm RANDOM SLAB | HONED    | RECTIFIED |