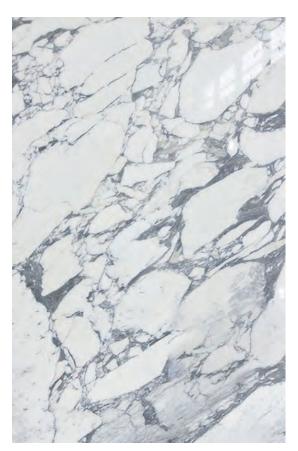

#### **BIANCO STATUARIO MARBLE POLISH**

#### PRODUCT SPECIFICATIONS

| SIZES            | FINISHES | TILE EDGE |
|------------------|----------|-----------|
| 20mm RANDOM SLAB | POLISH   | RECTIFIED |