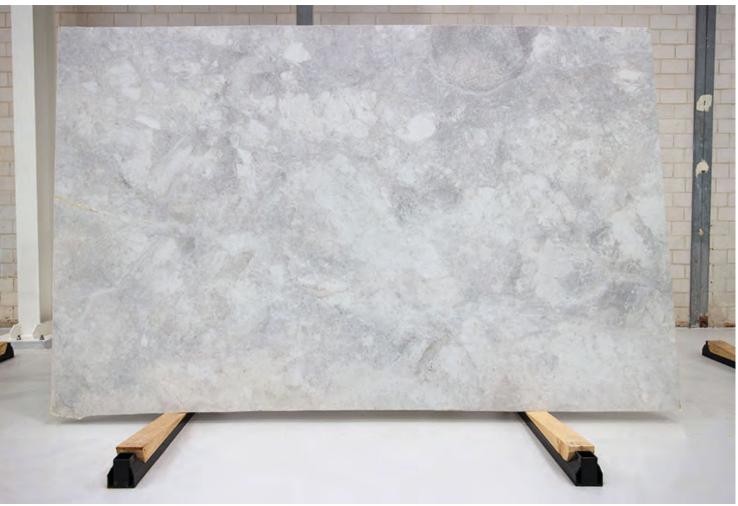

#### **ARASHI MARBLE HONED**

#### PRODUCT SPECIFICATIONS

| SIZES            | FINISHES | TILE EDGE |
|------------------|----------|-----------|
| 20mm RANDOM SLAB | HONED    | RECTIFIED |