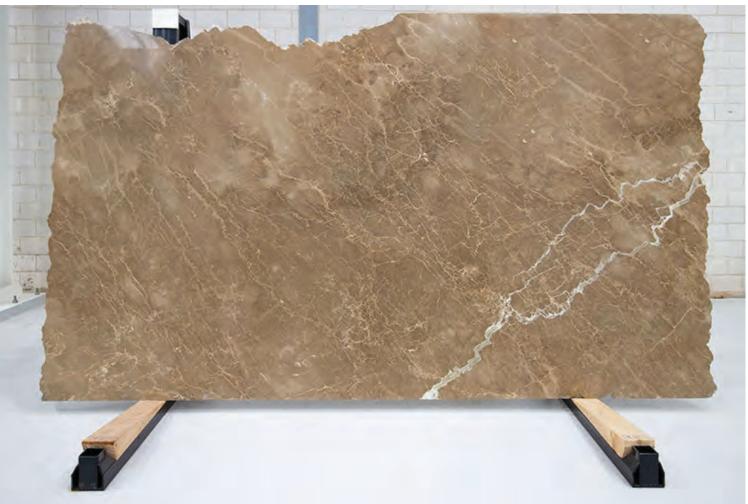

#### PRODUCT SPECIFICATIONS

| SIZES            | FINISHES | TILE EDGE |
|------------------|----------|-----------|
| 20mm RANDOM SLAB | HONED    | RECTIFIED |

#### **ARASHI MARBLE HONED**