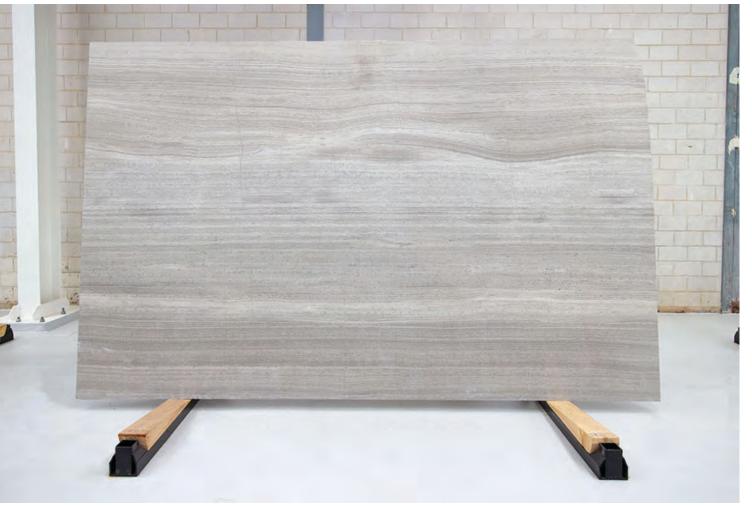

#### PRODUCT SPECIFICATIONS

| SIZES            | FINISHES | TILE EDGE |
|------------------|----------|-----------|
| 20mm RANDOM SLAB | HONED    | RECTIFIED |

#### **ARASHI MARBLE HONED**