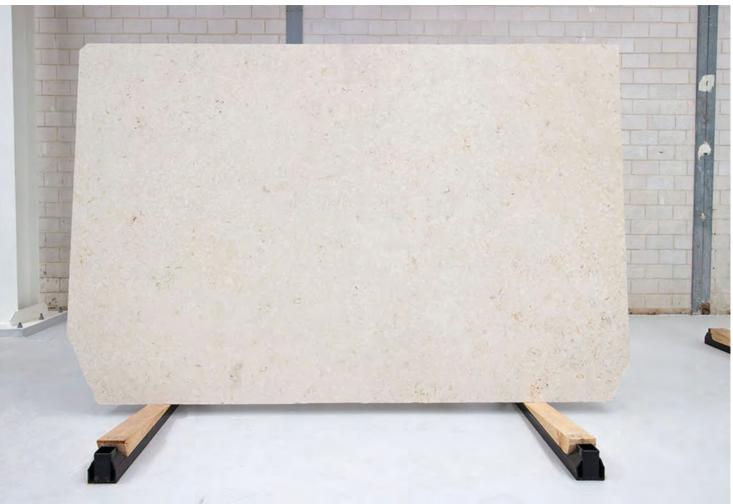

#### **ARASHI MARBLE HONED**

#### PRODUCT SPECIFICATIONS

| SIZES            | FINISHES | TILE EDGE |
|------------------|----------|-----------|
| 20mm RANDOM SLAB | HONED    | RECTIFIED |