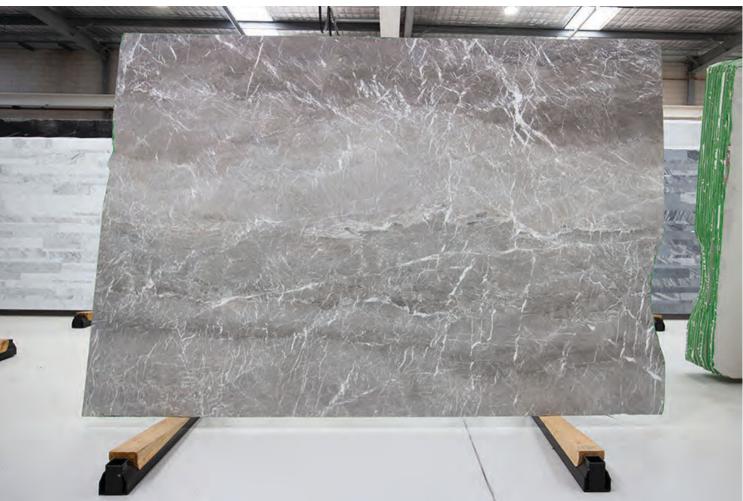

#### BELIZE GREY MARBLE HONED

#### PRODUCT SPECIFICATIONS

| SIZES            | FINISHES | TILE EDGE |
|------------------|----------|-----------|
| 20mm RANDOM SLAB | POLISH   | RECTIFIED |