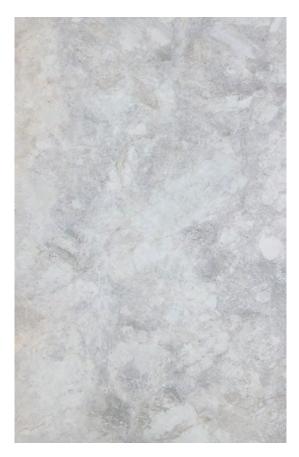

#### PRODUCT SPECIFICATIONS

| SIZES            | FINISHES | TILE EDGE |
|------------------|----------|-----------|
| 20mm RANDOM SLAB | HONED    | RECTIFIED |

#### BELIZE GREY MARBLE HONED