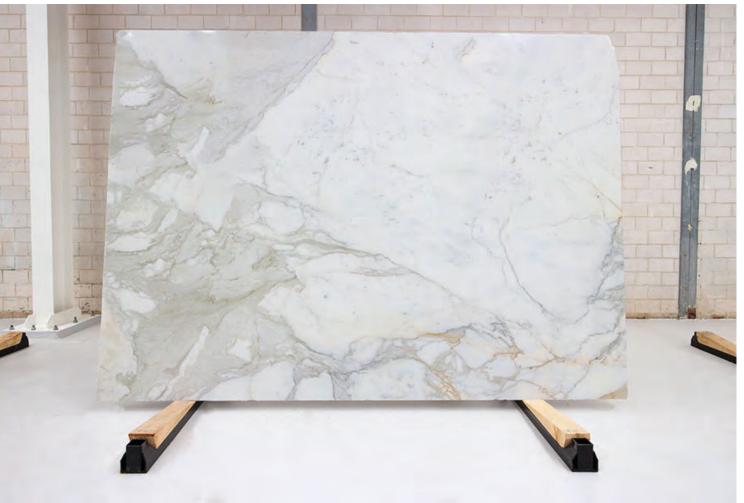

#### PRODUCT SPECIFICATIONS

| SIZES            | FINISHES | TILE EDGE |
|------------------|----------|-----------|
| 20mm RANDOM SLAB | POLISH   | RECTIFIED |

#### **BIANCO STATUARIO MARBLE POLISH**