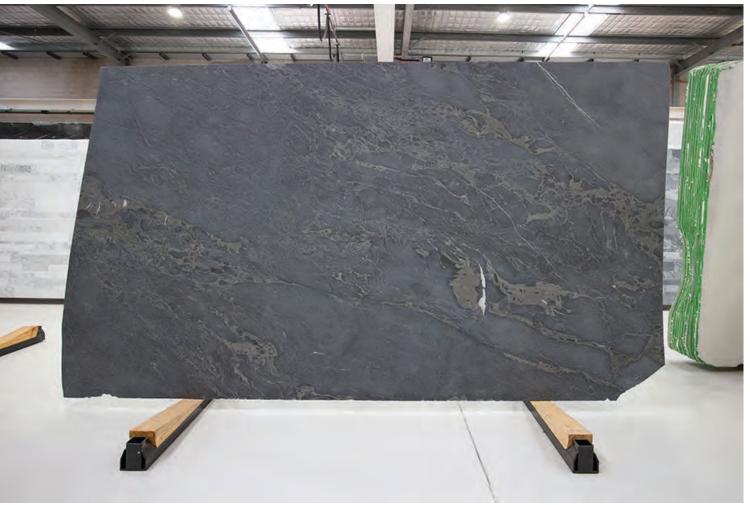

#### BELIZE GREY MARBLE HONED

#### PRODUCT SPECIFICATIONS

| SIZES            | FINISHES | TILE EDGE |
|------------------|----------|-----------|
| 20mm RANDOM SLAB | POLISH   | RECTIFIED |