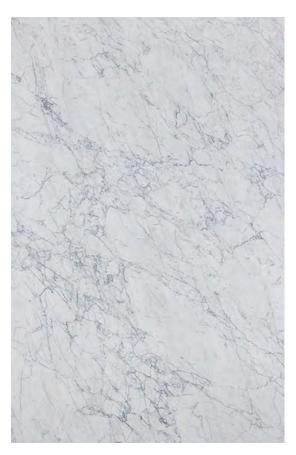

#### PRODUCT SPECIFICATIONS

| SIZES            | FINISHES | TILE EDGE |
|------------------|----------|-----------|
| 20mm RANDOM SLAB | POLISH   | RECTIFIED |

#### **BIANCO STATUARIO MARBLE POLISH**