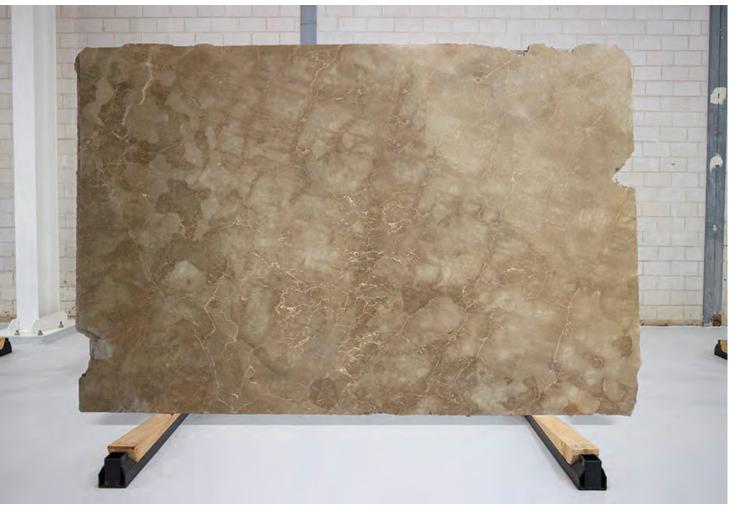

#### PRODUCT SPECIFICATIONS

| SIZES            | FINISHES | TILE EDGE |
|------------------|----------|-----------|
| 20mm RANDOM SLAB | HONED    | RECTIFIED |

#### BELIZE GREY MARBLE HONED