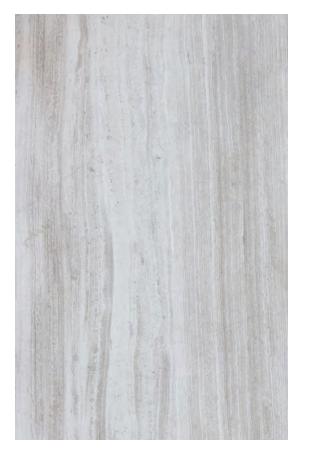

#### PRODUCT SPECIFICATIONS

| SIZES            | FINISHES | TILE EDGE |
|------------------|----------|-----------|
| 20mm RANDOM SLAB | HONED    | RECTIFIED |

#### BELIZE GREY MARBLE HONED