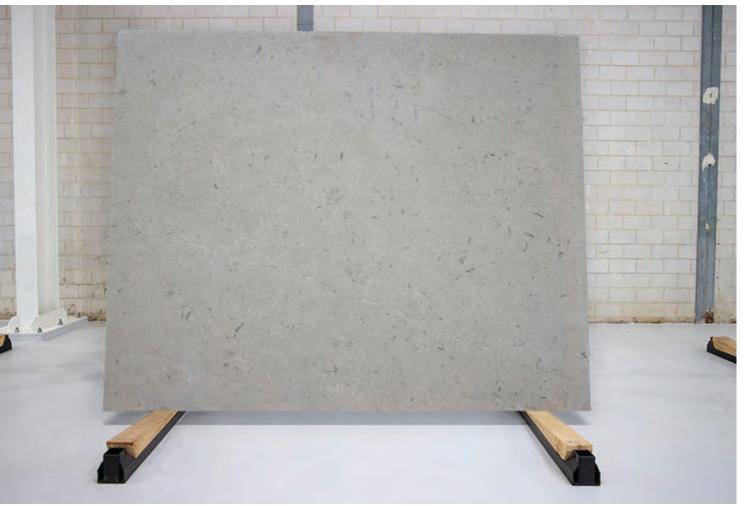

#### BELIZE GREY MARBLE HONED

#### PRODUCT SPECIFICATIONS

| SIZES            | FINISHES | TILE EDGE |
|------------------|----------|-----------|
| 20mm RANDOM SLAB | HONED    | RECTIFIED |