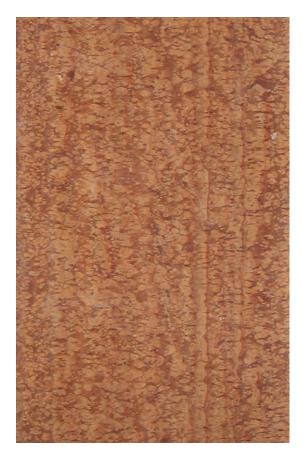

#### TRAVERTINO MAHOGHANY POLISH

#### PRODUCT SPECIFICATIONS

| SIZES            | FINISHES | TILE EDGE |
|------------------|----------|-----------|
| 20mm RANDOM SLAB | POLISH   | RECTIFIED |