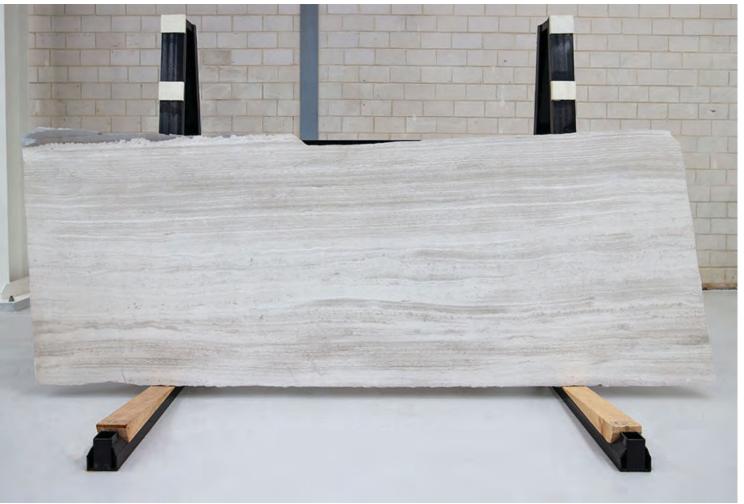

#### PRODUCT SPECIFICATIONS

| SIZES            | FINISHES | TILE EDGE |
|------------------|----------|-----------|
| 20mm RANDOM SLAB | HONED    | RECTIFIED |

#### BELIZE GREY MARBLE HONED