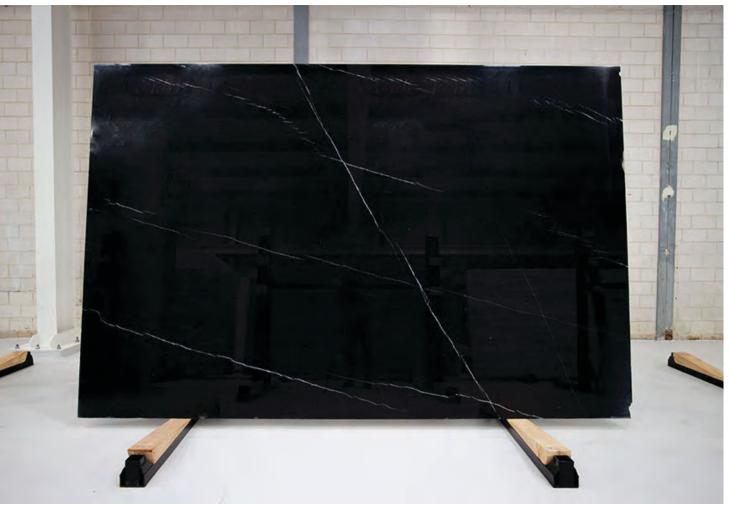

#### PRODUCT SPECIFICATIONS

| SIZES            | FINISHES | TILE EDGE |
|------------------|----------|-----------|
| 30mm RANDOM SLAB | POLISH   | RECTIFIED |

#### NERO MARQUINA MARBLE POLISH