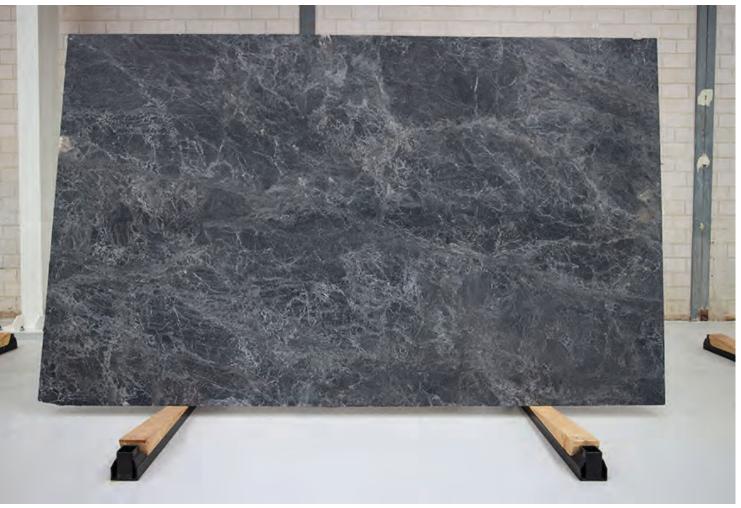

#### BELIZE GREY MARBLE HONED

#### PRODUCT SPECIFICATIONS

| SIZES            | FINISHES | TILE EDGE |
|------------------|----------|-----------|
| 20mm RANDOM SLAB | POLISH   | RECTIFIED |