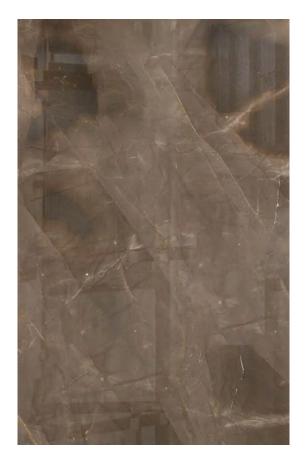

#### BRONZE AMANI MARBLE POLISH

#### PRODUCT SPECIFICATIONS

| SIZES            | FINISHES | TILE EDGE |
|------------------|----------|-----------|
| 20mm RANDOM SLAB | POLISH   | RECTIFIED |