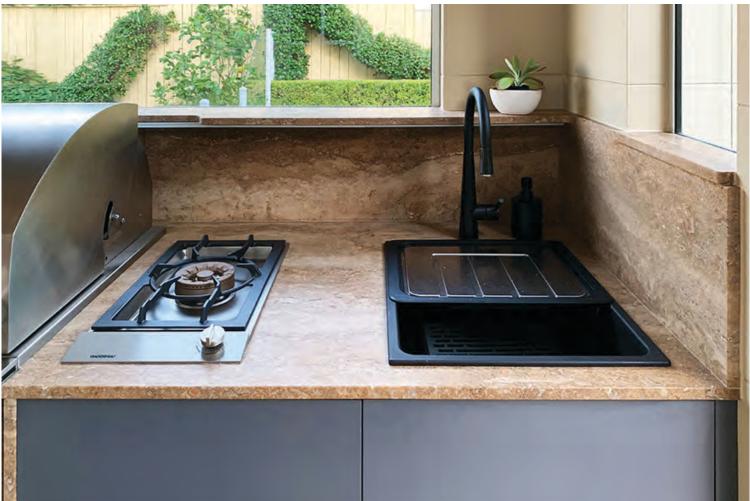

#### TRAVERTINO NOCE HONED

#### PRODUCT SPECIFICATIONS

| SIZES            | FINISHES | TILE EDGE |
|------------------|----------|-----------|
| 20mm RANDOM SLAB | HONED    | RECTIFIED |