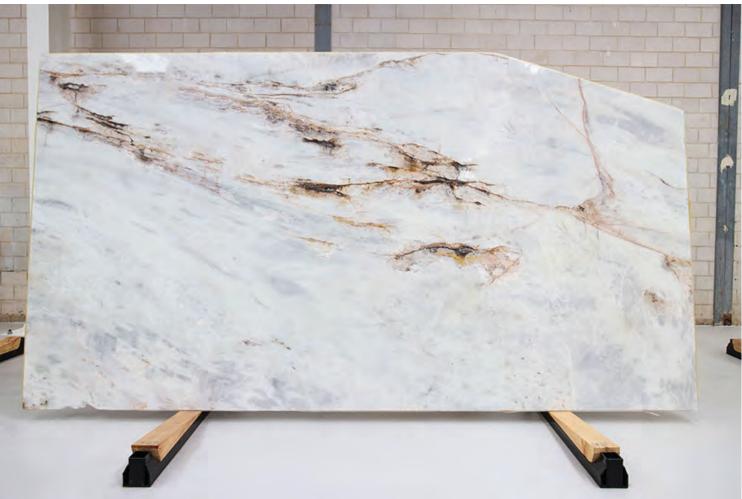

#### **BIANCO STATUARIO MARBLE POLISH**

#### PRODUCT SPECIFICATIONS

| SIZES            | FINISHES | TILE EDGE |
|------------------|----------|-----------|
| 20mm RANDOM SLAB | POLISH   | RECTIFIED |