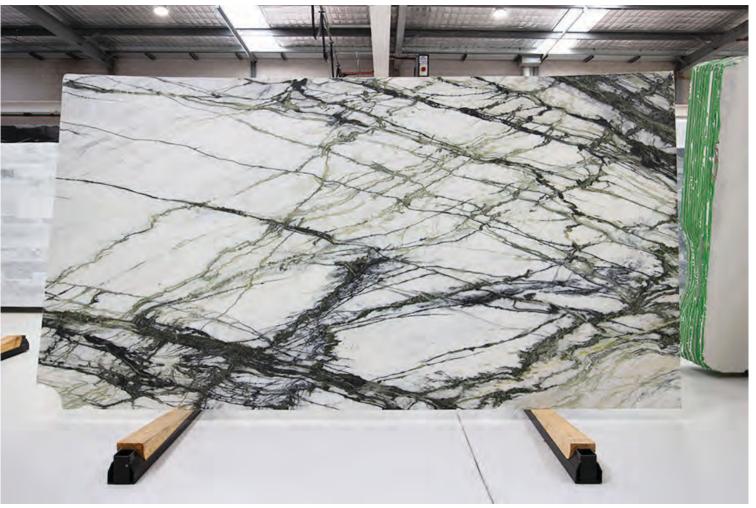

### MINT GREEN MARBLE POLISH

#### PRODUCT SPECIFICATIONS

| SIZES            | FINISHES | TILE EDGE |
|------------------|----------|-----------|
| 20mm RANDOM SLAB | POLISH   | RECTIFIED |