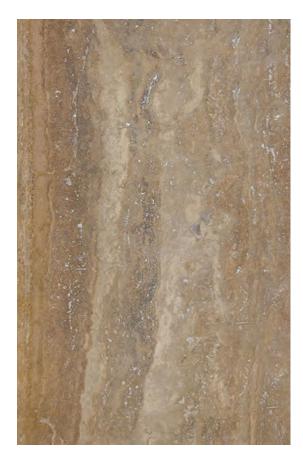

#### TRAVERTINO NOCE HONED

#### PRODUCT SPECIFICATIONS

| SIZES            | FINISHES | TILE EDGE |
|------------------|----------|-----------|
| 20mm RANDOM SLAB | HONED    | RECTIFIED |