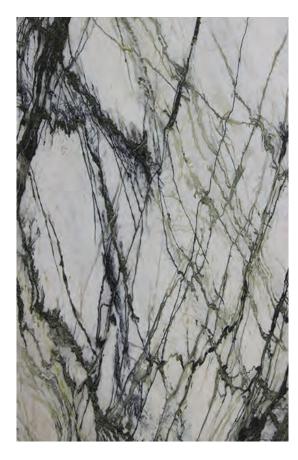

#### PRODUCT SPECIFICATIONS

| SIZES            | FINISHES | TILE EDGE |
|------------------|----------|-----------|
| 20mm RANDOM SLAB | POLISH   | RECTIFIED |

#### CALACATTA JADE MARBLE POLISH