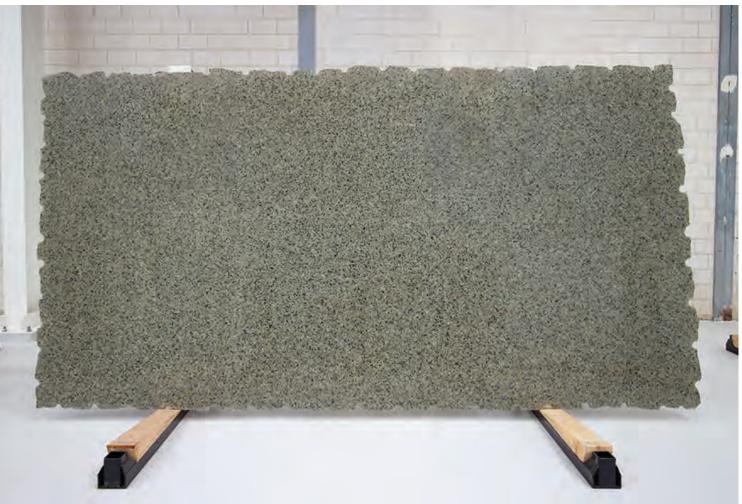

#### PRODUCT SPECIFICATIONS

| SIZES            | FINISHES | TILE EDGE |
|------------------|----------|-----------|
| 20mm RANDOM SLAB | POLISH   | RECTIFIED |

#### NAJERN GREEN GRANITE POLISH