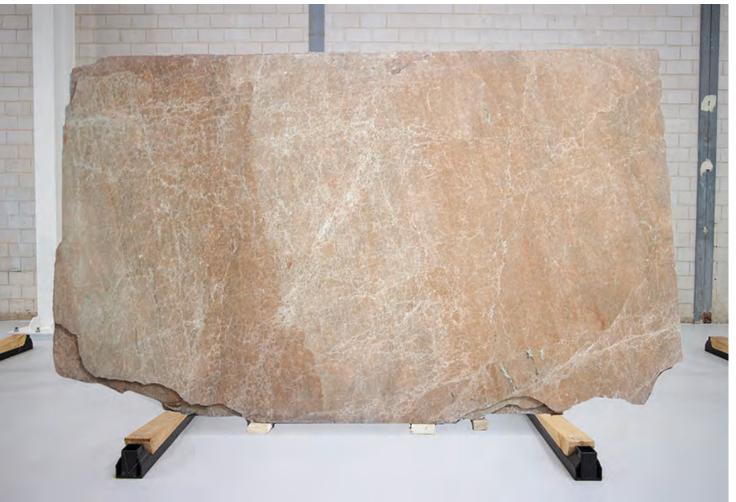

#### PRODUCT SPECIFICATIONS

| SIZES            | FINISHES | TILE EDGE |
|------------------|----------|-----------|
| 20mm RANDOM SLAB | HONED    | RECTIFIED |

#### **ARASHI MARBLE HONED**