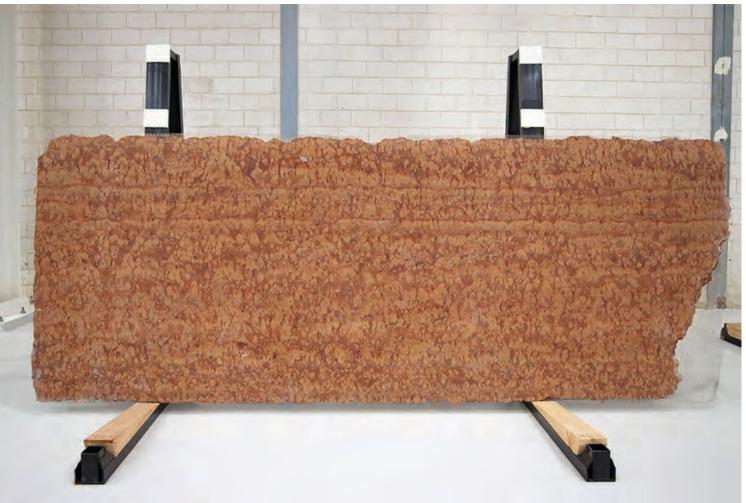

#### PRODUCT SPECIFICATIONS

| SIZES            | FINISHES | TILE EDGE |
|------------------|----------|-----------|
| 20mm RANDOM SLAB | POLISH   | RECTIFIED |

#### TRAVERTINO MAHOGHANY POLISH