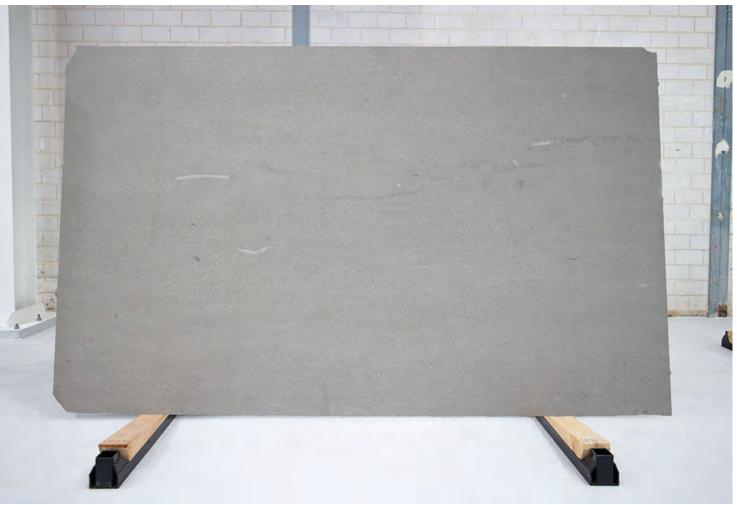

#### MANOR GREY LIMESTONE HONED

#### PRODUCT SPECIFICATIONS

| SIZES            | FINISHES | TILE EDGE |
|------------------|----------|-----------|
| 20mm RANDOM SLAB | HONED    | RECTIFIED |