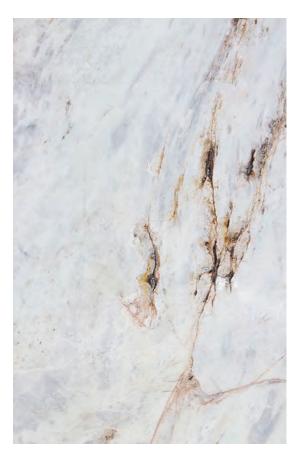

#### PRODUCT SPECIFICATIONS

| SIZES            | FINISHES | TILE EDGE |
|------------------|----------|-----------|
| 20mm RANDOM SLAB | POLISH   | RECTIFIED |

#### **BIANCO STATUARIO MARBLE POLISH**