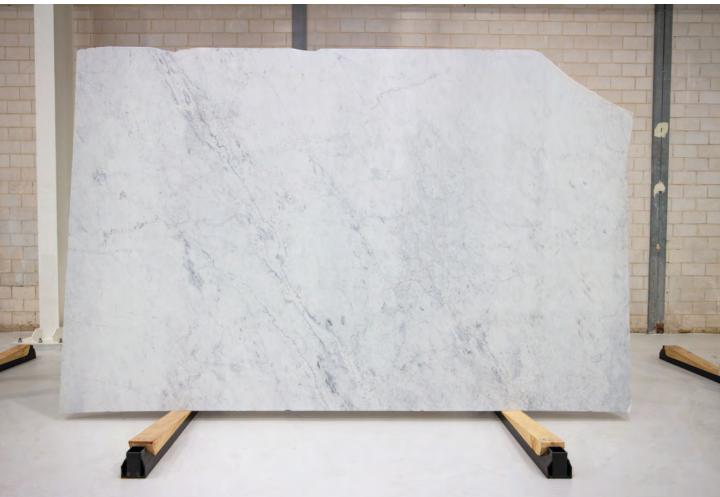

#### **BIANCO STATUARIO MARBLE POLISH**

#### PRODUCT SPECIFICATIONS

| SIZES            | FINISHES | TILE EDGE |
|------------------|----------|-----------|
| 20mm RANDOM SLAB | POLISH   | RECTIFIED |