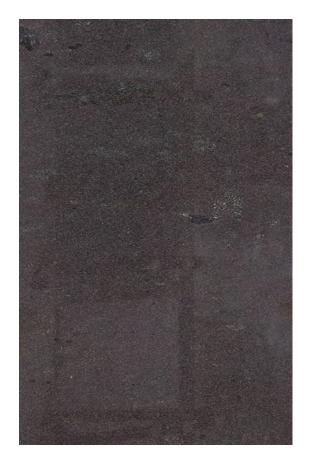

#### NAJERN GREEN GRANITE POLISH

#### PRODUCT SPECIFICATIONS

| SIZES            | FINISHES | TILE EDGE |
|------------------|----------|-----------|
| 20mm RANDOM SLAB | POLISH   | RECTIFIED |