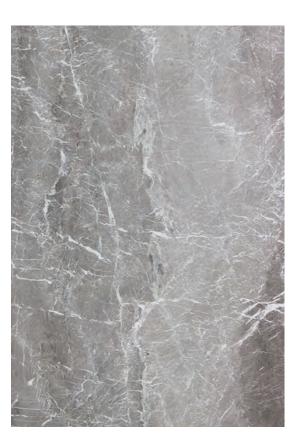

#### BELIZE GREY MARBLE HONED

#### PRODUCT SPECIFICATIONS

| SIZES            | FINISHES | TILE EDGE |
|------------------|----------|-----------|
| 20mm RANDOM SLAB | HONED    | RECTIFIED |