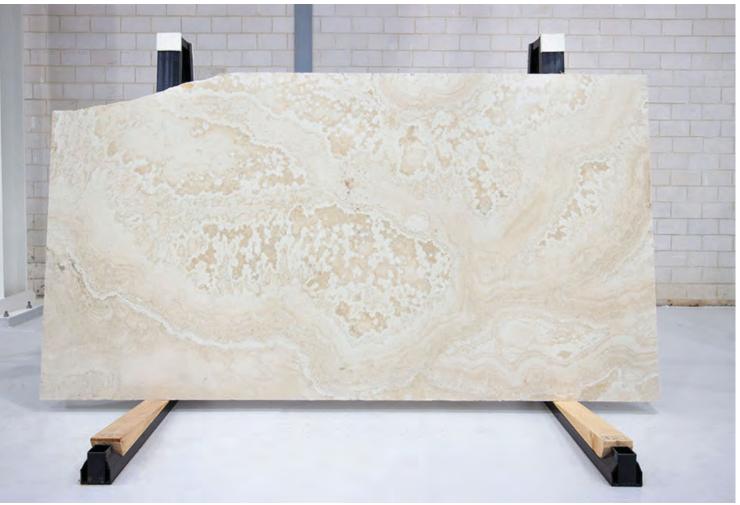

#### PRODUCT SPECIFICATIONS

| SIZES            | FINISHES | TILE EDGE |
|------------------|----------|-----------|
| 20mm RANDOM SLAB | HONED    | RECTIFIED |

#### TRAVERTINO ALABASTRINO HONED