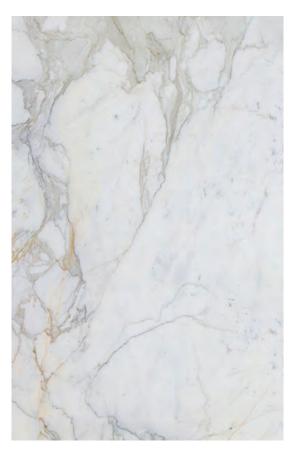

#### PRODUCT SPECIFICATIONS

| SIZES            | FINISHES | TILE EDGE |
|------------------|----------|-----------|
| 20mm RANDOM SLAB | POLISH   | RECTIFIED |

#### **BIANCO STATUARIO MARBLE POLISH**