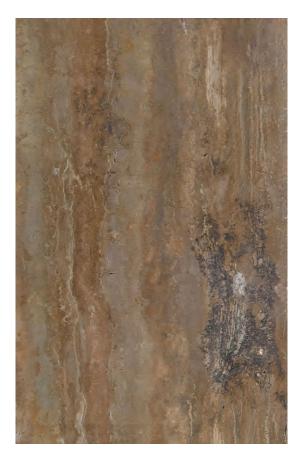

#### PRODUCT SPECIFICATIONS

| SIZES            | FINISHES | TILE EDGE |
|------------------|----------|-----------|
| 20mm RANDOM SLAB | POLISH   | RECTIFIED |

#### TRAVERTINO MAHOGHANY POLISH