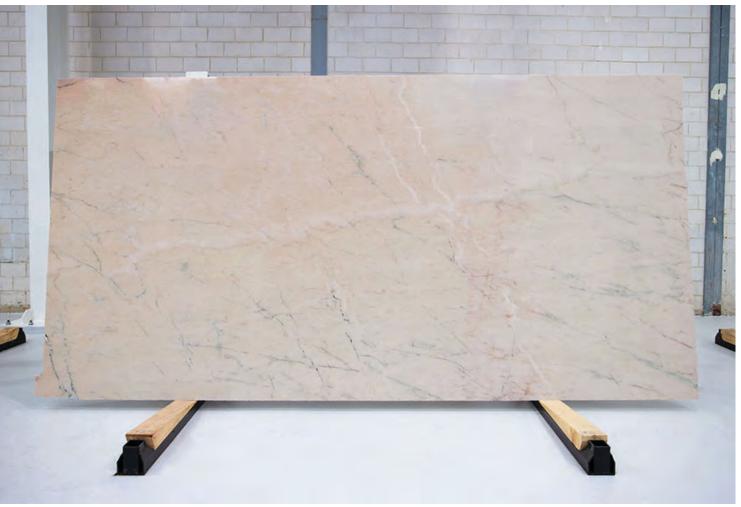

#### PRODUCT SPECIFICATIONS

| SIZES            | FINISHES | TILE EDGE |
|------------------|----------|-----------|
| 20mm RANDOM SLAB | HONED    | RECTIFIED |

#### **ARASHI MARBLE HONED**