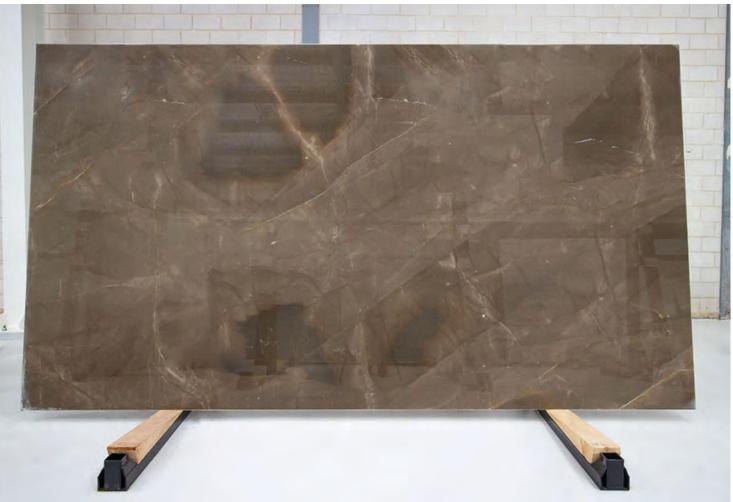

#### PRODUCT SPECIFICATIONS

| SIZES            | FINISHES | TILE EDGE |
|------------------|----------|-----------|
| 20mm RANDOM SLAB | POLISH   | RECTIFIED |

#### BRONZE AMANI MARBLE POLISH