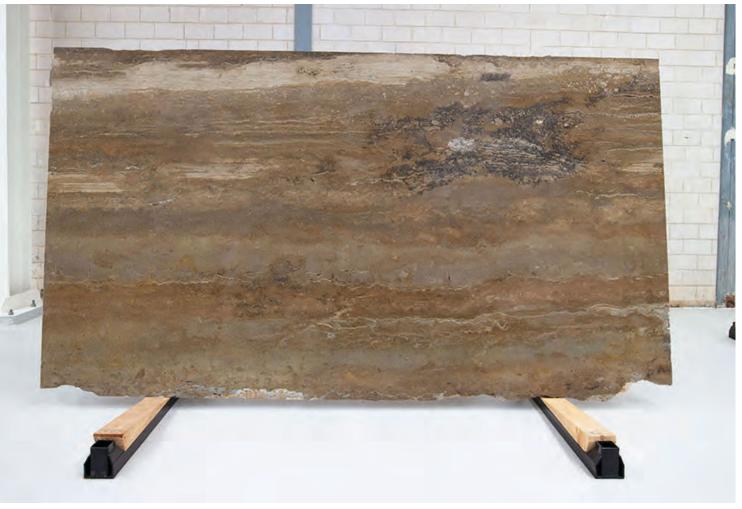

#### PRODUCT SPECIFICATIONS

| SIZES            | FINISHES | TILE EDGE |
|------------------|----------|-----------|
| 20mm RANDOM SLAB | POLISH   | RECTIFIED |

#### TRAVERTINO MAHOGHANY POLISH