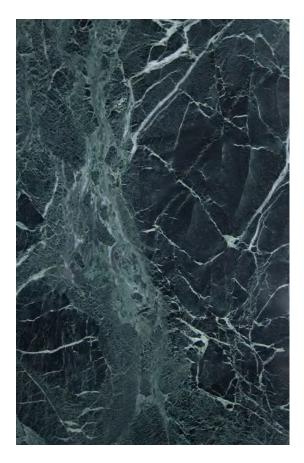

#### VERDE AOSTA MARBLE HONED

#### PRODUCT SPECIFICATIONS

| SIZES            | FINISHES | TILE EDGE |
|------------------|----------|-----------|
| 20mm RANDOM SLAB | POLISH   | RECTIFIED |