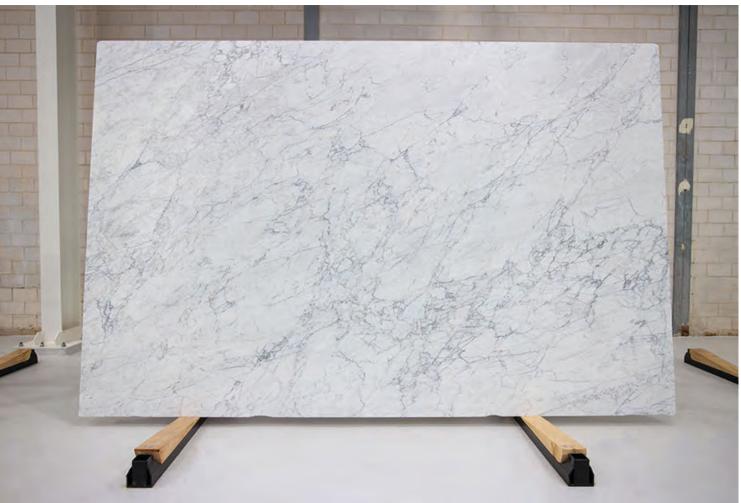

#### PRODUCT SPECIFICATIONS

| SIZES            | FINISHES | TILE EDGE |
|------------------|----------|-----------|
| 20mm RANDOM SLAB | POLISH   | RECTIFIED |

#### **BIANCO STATUARIO MARBLE POLISH**