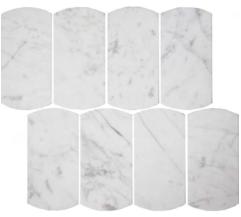

#### **FORMATS**

BIANCO GIOIA HONED

ICE JADE HONED

ARABESCATO HONED

VERDE AOSTA HONED

Variation is an inherent property of tiles and stone. Sizes are nominal and may include a joint.