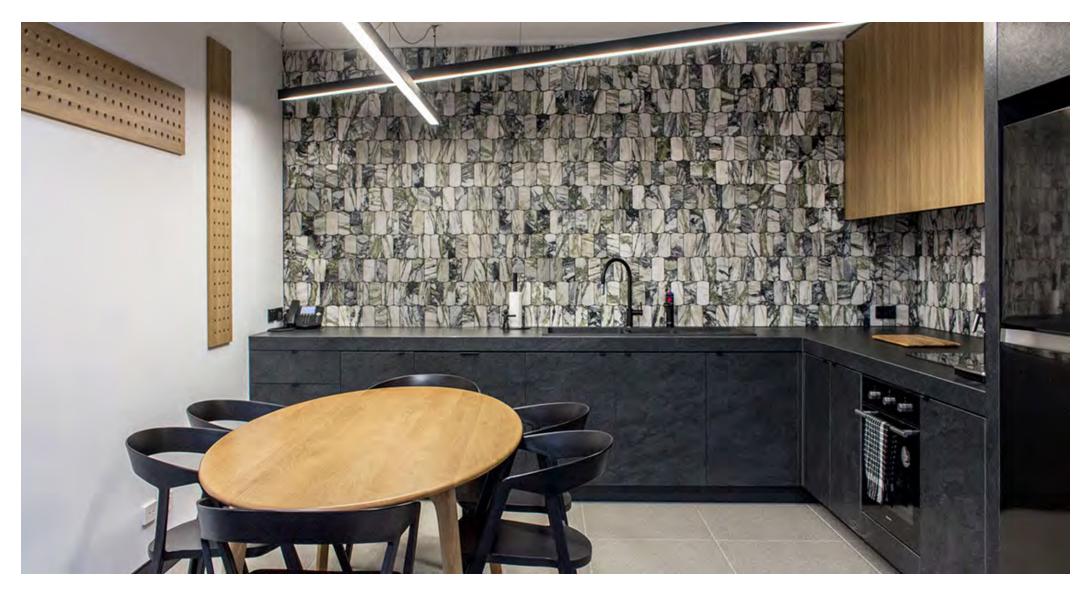

STONE ARC Series is quarried from natural stone around the world and features four colour variations in a contemporary polygon shape.

**PRODUCT TYPE:** Natural Stone Mosaics

**COLOURS:** Bianco Gioia, Arabescato, Ice Jade,

Verde Aosta

**SIZES**: 297x306mm

Rectified Edges

FINISHES/USAGE: Honed

AESTHETIC QUALITIES: Natural variation and unique shape

TECHNICAL DATA:

- Use adhesive suitable for moisture sensitive stone ie Mapei Keralastic T
- Use stone sensitive grout and silicons
- Seal before and after grouting

VARIATION:

V4

#### PRODUCT SPECIFICATIONS

| SIZES     | FINISHES | TILE EDGE |
|-----------|----------|-----------|
| 297x306mm | HONED    | RECTIFIED |

#### **FORMATS**

BIANCO GIOIA HONED

ICE JADE HONED

ARABESCATO HONED

VERDE AOSTA HONED

Variation is an inherent property of tiles and stone. Sizes are nominal and may include a joint.