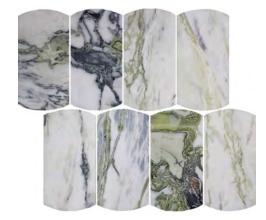

STONE ARC Series is quarried from natural stone around the world and features four colour variations in a contemporary polygon shape.

**PRODUCT TYPE:** Natural Stone Mosaics

**COLOURS:** Bianco Gioia, Arabescato, Ice Jade,

Verde Aosta

**SIZES**: 297x306mm

Rectified Edges

FINISHES/USAGE: Honed

AESTHETIC QUALITIES: Natural variation and unique shape

TECHNICAL DATA:

- Use adhesive suitable for moisture sensitive stone ie Mapei Keralastic T
- Use stone sensitive grout and silicons
- Seal before and after grouting

#### **FORMATS**

BIANCO GIOIA HONED

ICE JADE HONED

ARABESCATO HONED

VERDE AOSTA HONED

Variation is an inherent property of tiles and stone. Sizes are nominal and may include a joint.