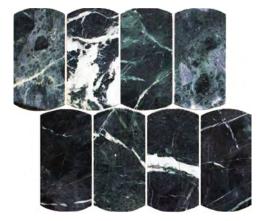

STONE ARC Series is quarried from natural stone around the world and features four colour variations in a contemporary polygon shape.

**PRODUCT TYPE:** Natural Stone Mosaics

**COLOURS:** Bianco Gioia, Arabescato, Ice Jade,

Verde Aosta

**SIZES**: 297x306mm

Rectified Edges

FINISHES/USAGE: Honed

AESTHETIC QUALITIES: Natural variation and unique shape

TECHNICAL DATA:

- Use adhesive suitable for moisture sensitive stone ie Mapei Keralastic T
- Use stone sensitive grout and silicons
- Seal before and after grouting

#### **FORMATS**

BIANCO GIOIA HONED

ICE JADE HONED

ARABESCATO HONED

VERDE AOSTA HONED

Variation is an inherent property of tiles and stone. Sizes are nominal and may include a joint.