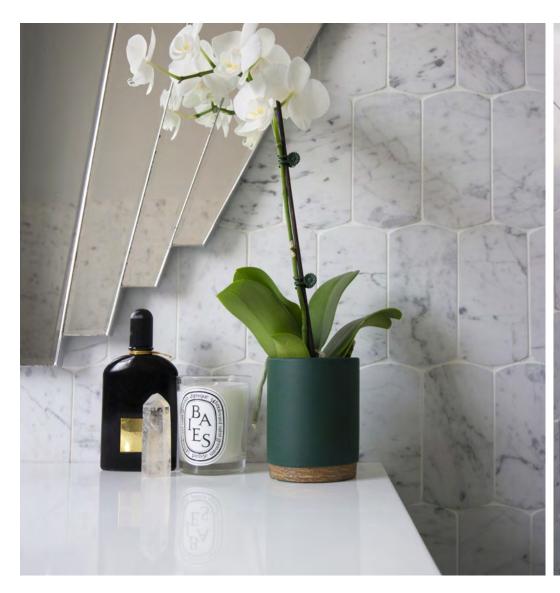

STONE ARC Series is quarried from natural stone around the world and features four colour variations in a contemporary polygon shape.

**PRODUCT TYPE:** Natural Stone Mosaics

**COLOURS:** Bianco Gioia, Arabescato, Ice Jade,

Verde Aosta

**SIZES**: 297x306mm

Rectified Edges

FINISHES/USAGE: Honed

AESTHETIC QUALITIES: Natural variation and unique shape

TECHNICAL DATA:

- Use adhesive suitable for moisture sensitive stone ie Mapei Keralastic T
- Use stone sensitive grout and silicons
- Seal before and after grouting

#### **FORMATS**

BIANCO GIOIA HONED

ICE JADE HONED

ARABESCATO HONED

VERDE AOSTA HONED

Variation is an inherent property of tiles and stone. Sizes are nominal and may include a joint.