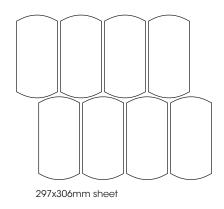

Verde Aosta

**SIZES**: 297x306mm

Rectified Edges

FINISHES/USAGE: Honed

AESTHETIC QUALITIES: Natural variation and unique shape

TECHNICAL DATA:

- Use adhesive suitable for moisture sensitive stone ie Mapei Keralastic T
- Use stone sensitive grout and silicons
- Seal before and after grouting

#### PRODUCT SPECIFICATIONS

| SIZES     | FINISHES | TILE EDGE |
|-----------|----------|-----------|
| 297x306mm | HONED    | RECTIFIED |