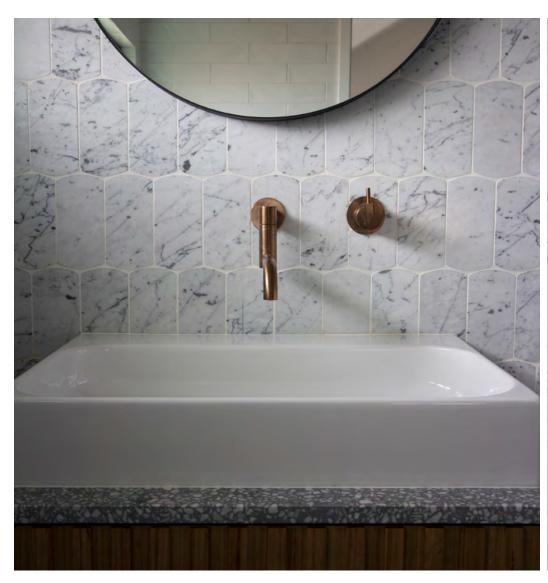

STONE ARC Series is quarried from natural stone around the world and features four colour variations in a contemporary polygon shape.

**PRODUCT TYPE:** Natural Stone Mosaics

**COLOURS:** Bianco Gioia, Arabescato, Ice Jade,

Verde Aosta

**SIZES**: 297x306mm

Rectified Edges

FINISHES/USAGE: Honed

AESTHETIC QUALITIES: Natural variation and unique shape

TECHNICAL DATA:

- Use adhesive suitable for moisture sensitive stone ie Mapei Keralastic T
- Use stone sensitive grout and silicons
- Seal before and after grouting