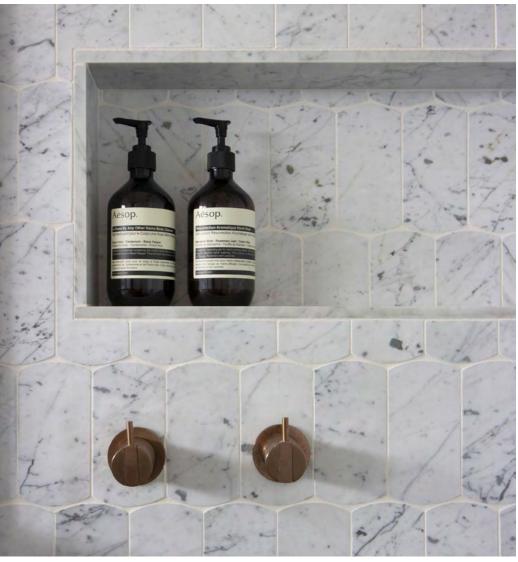

STONE ARC Series is quarried from natural stone around the world and features four colour variations in a contemporary polygon shape.

**PRODUCT TYPE:** Natural Stone Mosaics

**COLOURS:** Bianco Gioia, Arabescato, Ice Jade,

Verde Aosta

**SIZES**: 297x306mm

Rectified Edges

FINISHES/USAGE: Honed

AESTHETIC QUALITIES: Natural variation and unique shape

TECHNICAL DATA:

- Use adhesive suitable for moisture sensitive stone ie Mapei Keralastic T
- Use stone sensitive grout and silicons
- Seal before and after grouting

#### **FORMATS**

BIANCO GIOIA HONED

ICE JADE HONED

ARABESCATO HONED

VERDE AOSTA HONED

Variation is an inherent property of tiles and stone. Sizes are nominal and may include a joint.