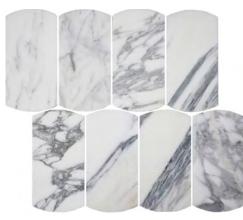

STONE ARC Series is quarried from natural stone around the world and features four colour variations in a contemporary polygon shape.

**PRODUCT TYPE:** Natural Stone Mosaics

**COLOURS:** Bianco Gioia, Arabescato, Ice Jade,

Verde Aosta

**SIZES**: 297x306mm

Rectified Edges

FINISHES/USAGE: Honed

AESTHETIC QUALITIES: Natural variation and unique shape

TECHNICAL DATA:

- Use adhesive suitable for moisture sensitive stone ie Mapei Keralastic T
- Use stone sensitive grout and silicons
- Seal before and after grouting

#### **FORMATS**

BIANCO GIOIA HONED

ICE JADE HONED

ARABESCATO HONED

VERDE AOSTA HONED

Variation is an inherent property of tiles and stone. Sizes are nominal and may include a joint.