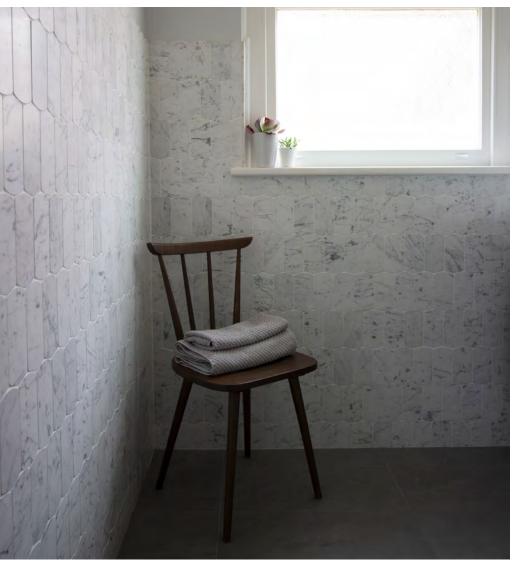

STONE ARC Series is quarried from natural stone around the world and features four colour variations in a contemporary polygon shape.

**PRODUCT TYPE:** Natural Stone Mosaics

**COLOURS:** Bianco Gioia, Arabescato, Ice Jade,

Verde Aosta

**SIZES**: 297x306mm

Rectified Edges

FINISHES/USAGE: Honed

AESTHETIC QUALITIES: Natural variation and unique shape

TECHNICAL DATA:

- Use adhesive suitable for moisture sensitive stone ie Mapei Keralastic T
- Use stone sensitive grout and silicons
- Seal before and after grouting

#### **FORMATS**

BIANCO GIOIA HONED

ICE JADE HONED

ARABESCATO HONED

VERDE AOSTA HONED

Variation is an inherent property of tiles and stone. Sizes are nominal and may include a joint.