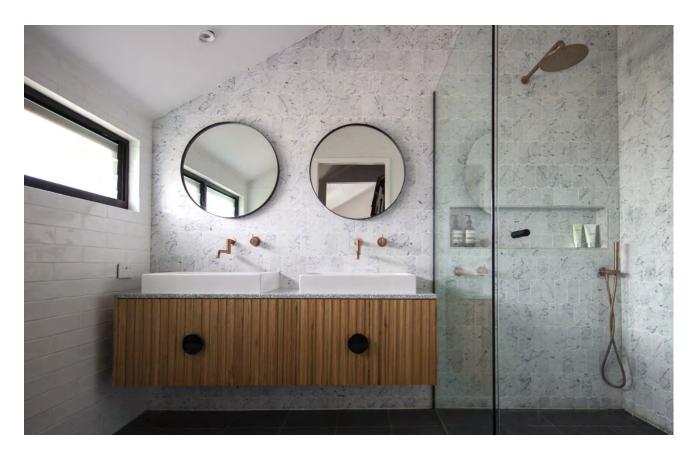

STONE ARC Series is quarried from natural stone around the world and features four colour variations in a contemporary polygon shape.

**PRODUCT TYPE:** Natural Stone Mosaics

**COLOURS:** Bianco Gioia, Arabescato, Ice Jade,

Verde Aosta

**SIZES**: 297x306mm

Rectified Edges

FINISHES/USAGE: Honed

AESTHETIC QUALITIES: Natural variation and unique shape

TECHNICAL DATA:

- Use adhesive suitable for moisture sensitive stone ie Mapei Keralastic T
- Use stone sensitive grout and silicons
- Seal before and after grouting