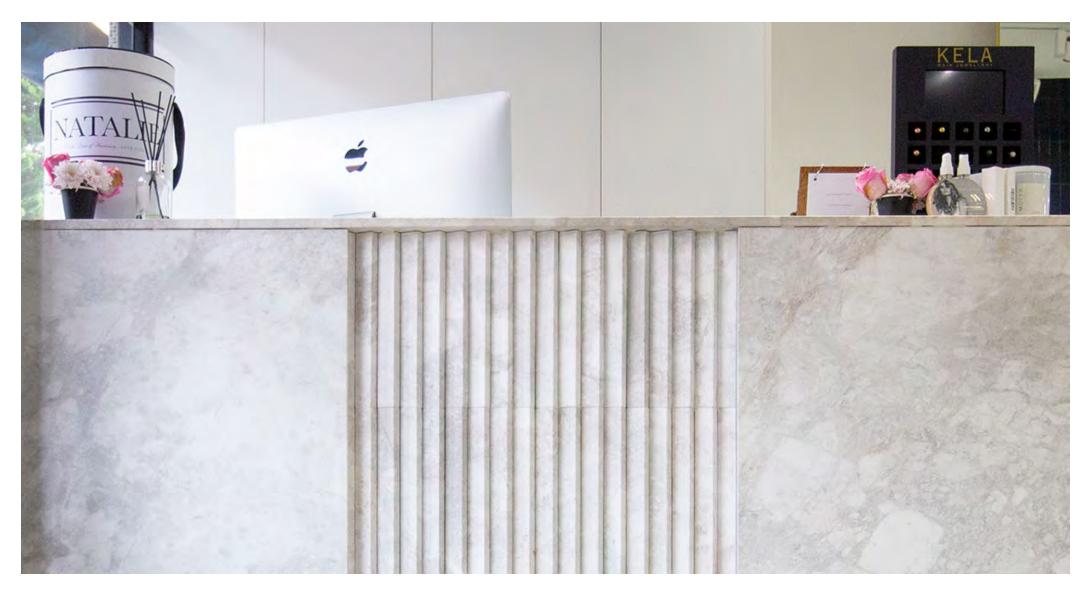

Designed in-house by Skheme, our FLUTE SERIES is a collection of Natural Stone flutes available in three unique shapes.

**PRODUCT TYPE**: Natural stone

COLOURS: Carrara C, Lloret, Epoca Blush, Rosso

Levanto, Perla, Etienne and Calacatta

Jade

**SIZES**: 40x450mm

Rectified edges

FINISHES/USAGE: Honed/Wall Only

**AESTHETIC QUALITIES:** Natural veining and unique shapes

**TECHNICAL INFO** • Use fast setting adhesives

Apply sealers such as DRY TREAT during the installation process

#### **CARRARA C**

SLAT HONED

ORB HONED

PITCH HONED\*