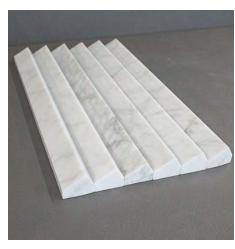

pes.

**PRODUCT TYPE**: Natural stone

COLOURS: Carrara C, Lloret, Epoca Blush, Rosso

Levanto, Perla, Etienne and Calacatta

Jade

**SIZES**: 40x450mm

Rectified edges

FINISHES/USAGE: Honed/Wall Only

**AESTHETIC QUALITIES:** Natural veining and unique shapes

**TECHNICAL INFO** • Use fast setting adhesives

Apply sealers such as DRY TREAT during the installation process

 Use stone friendly grout and silicones

VARIATION:





#### PRODUCT SPECIFICATIONS

| SIZES    | FINISHES | TILE EDGE |  |
|----------|----------|-----------|--|
| 40x450mm | HONED    | RECTIFIED |  |

\* Indent item - Subject to stock availability overseas, please allow 10-12 weeks lead time from date of order confirmation. Minimum quantity may apply.

#### **FORMATS**



#### **PROFILES**



#### **CARRARA C**







SLAT HONED

ORB HONED

PITCH HONED\*

### **LLORET**





SLAT HONED

PITCH HONED\*



#### PRODUCT SPECIFICATIONS

| SIZES    | FINISHES | TILE EDGE |  |
|----------|----------|-----------|--|
| 40x450mm | HONED    | RECTIFIED |  |

\* Indent item - Subject to stock availability overseas, please allow 10-12 weeks lead time from date of order confirmation. Minimum quantity may apply.

#### **FORMATS**



#### **PROFILES**



#### **EPOCA BLUSH**



PITCH HONED

### IONED





**ROSSO LEVANTO** 



PITCH HONED\*

### **CALACATTA JADE**



PITCH HONED\* ORB HONED\*

#### PERLA



SLAT HONED\*



SLAT HONED\*