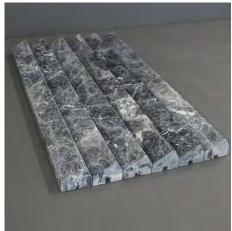

Lloret, Epoca Blush, Rosso

Levanto, Perla, Etienne and Calacatta

Jade

**SIZES**: 40x450mm

Rectified edges

FINISHES/USAGE: Honed/Wall Only

**AESTHETIC QUALITIES:** Natural veining and unique shapes

**TECHNICAL INFO** • Use fast setting adhesives

Apply sealers such as DRY TREAT during the installation process

 Use stone friendly grout and silicones

VARIATION:





#### PRODUCT SPECIFICATIONS

| SIZES    | FINISHES | TILE EDGE |  |
|----------|----------|-----------|--|
| 40x450mm | HONED    | RECTIFIED |  |

\* Indent item - Subject to stock availability overseas, please allow 10-12 weeks lead time from date of order confirmation. Minimum quantity may apply.

#### **FORMATS**



#### **PROFILES**



#### **CARRARA C**







SLAT HONED

ORB HONED

PITCH HONED\*

### **LLORET**





SLAT HONED

PITCH HONED\*



#### PRODUCT SPECIFICATIONS

| SIZES    | FINISHES | TILE EDGE |  |
|----------|----------|-----------|--|
| 40x450mm | HONED    | RECTIFIED |  |

\* Indent item - Subject to stock availability overseas, please allow 10-12 weeks lead time from date of order confirmation. Minimum quantity may apply.

#### **FORMATS**



#### **PROFILES**



#### **EPOCA BLUSH**



PITCH HONED

### IONED





**ROSSO LEVANTO** 



PITCH HONED\*

### **CALACATTA JADE**



PITCH HONED\* ORB HONED\*

#### PERLA



SLAT HONED\*



SLAT HONED\*