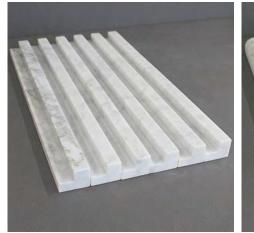

Designed in-house by Skheme, our FLUTE SERIES is a collection of Natural Stone flutes available in three unique shapes.

**PRODUCT TYPE**: Natural stone

COLOURS: Carrara C, Lloret, Epoca Blush, Rosso

Levanto, Perla, Etienne and Calacatta

Jade

**SIZES**: 40x450mm

Rectified edges

FINISHES/USAGE: Honed/Wall Only

**AESTHETIC QUALITIES:** Natural veining and unique shapes

**TECHNICAL INFO** • Use fast setting adhesives

Apply sealers such as DRY TREAT during the installation process