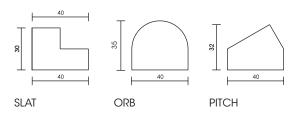

#### **PROFILES**

#### **CARRARA C**

SLAT HONED

ORB HONED

PITCH HONED\*

### **LLORET**

SLAT HONED

PITCH HONED\*