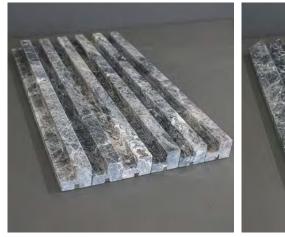

C, Lloret, Epoca Blush, Rosso

Levanto, Perla, Etienne and Calacatta

Jade

**SIZES**: 40x450mm

Rectified edges

FINISHES/USAGE: Honed/Wall Only

**AESTHETIC QUALITIES:** Natural veining and unique shapes

**TECHNICAL INFO** • Use fast setting adhesives

Apply sealers such as DRY TREAT during the installation process

 Use stone friendly grout and silicones

VARIATION:





#### PRODUCT SPECIFICATIONS

| SIZES    | FINISHES | TILE EDGE |  |
|----------|----------|-----------|--|
| 40x450mm | HONED    | RECTIFIED |  |

\* Indent item - Subject to stock availability overseas, please allow 10-12 weeks lead time from date of order confirmation. Minimum quantity may apply.

#### **FORMATS**



#### **PROFILES**



#### **CARRARA C**







SLAT HONED

ORB HONED

PITCH HONED\*

### **LLORET**





SLAT HONED

PITCH HONED\*



#### PRODUCT SPECIFICATIONS

| SIZES    | FINISHES | TILE EDGE |  |
|----------|----------|-----------|--|
| 40x450mm | HONED    | RECTIFIED |  |

\* Indent item - Subject to stock availability overseas, please allow 10-12 weeks lead time from date of order confirmation. Minimum quantity may apply.

#### **FORMATS**



#### **PROFILES**



#### **EPOCA BLUSH**



PITCH HONED

### IONED





**ROSSO LEVANTO** 



PITCH HONED\*

### **CALACATTA JADE**



PITCH HONED\* ORB HONED\*

#### PERLA



SLAT HONED\*



SLAT HONED\*