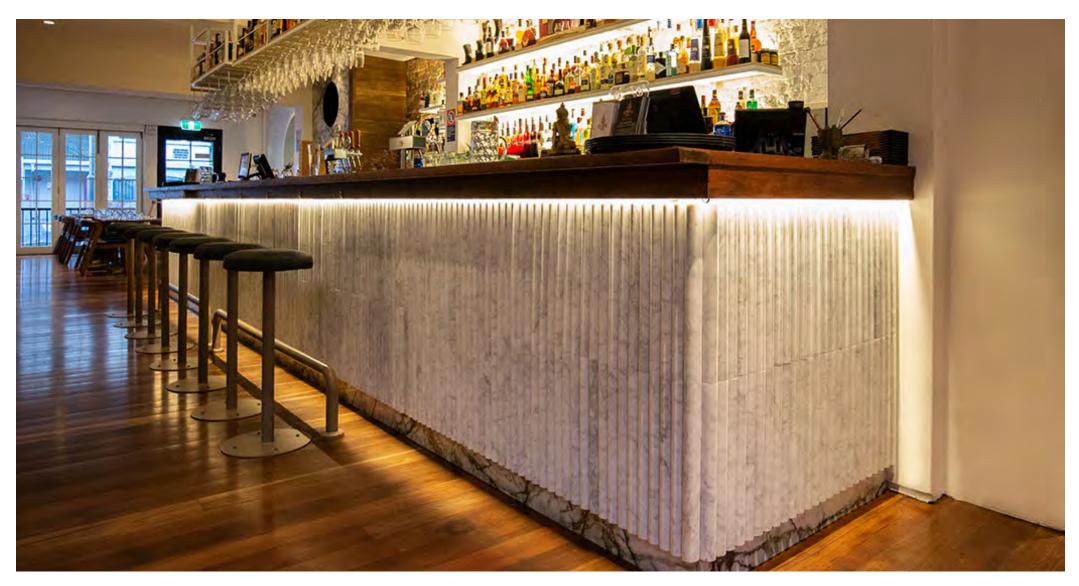

Designed in-house by Skheme, our FLUTE SERIES is a collection of Natural Stone flutes available in three unique shapes.

**PRODUCT TYPE**: Natural stone

COLOURS: Carrara C, Lloret, Epoca Blush, Rosso

Levanto, Perla, Etienne and Calacatta

Jade

**SIZES**: 40x450mm

Rectified edges

FINISHES/USAGE: Honed/Wall Only

**AESTHETIC QUALITIES:** Natural veining and unique shapes

**TECHNICAL INFO** • Use fast setting adhesives

Apply sealers such as DRY TREAT during the installation process