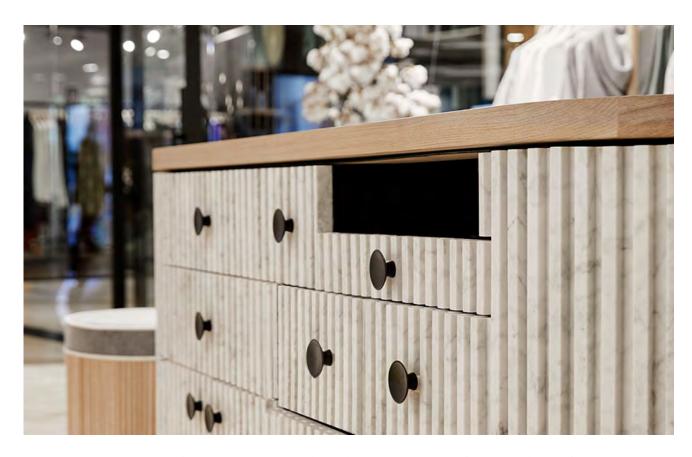

Designed in-house by Skheme, our FLUTE SERIES is a collection of Natural Stone flutes available in three unique shapes.

**PRODUCT TYPE**: Natural stone

COLOURS: Carrara C, Lloret, Epoca Blush, Rosso

Levanto, Perla, Etienne and Calacatta

Jade

**SIZES**: 40x450mm

Rectified edges

FINISHES/USAGE: Honed/Wall Only

**AESTHETIC QUALITIES:** Natural veining and unique shapes

**TECHNICAL INFO** • Use fast setting adhesives

Apply sealers such as DRY TREAT during the installation process