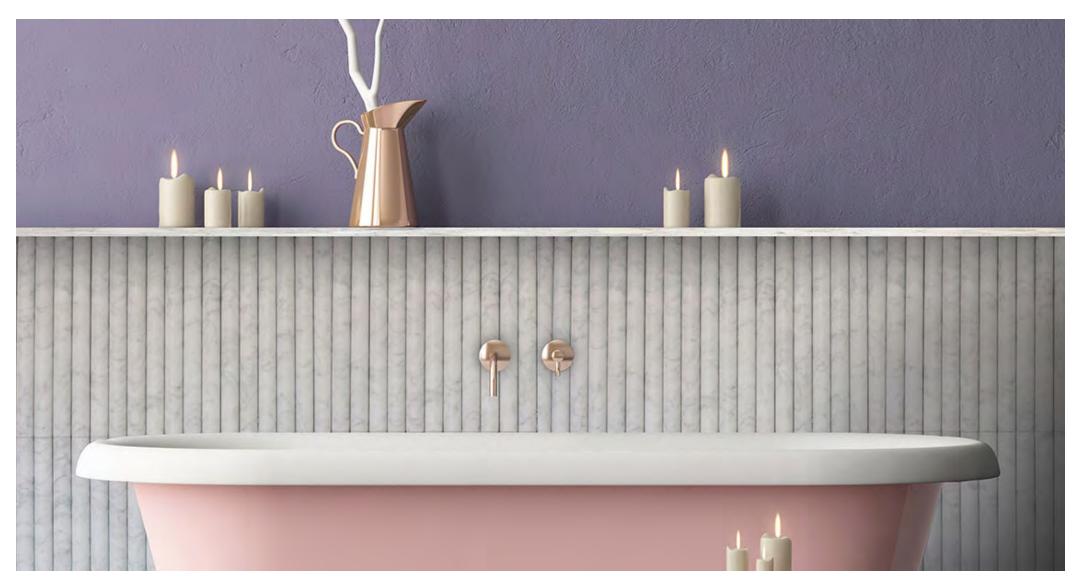

Designed in-house by Skheme, our FLUTE SERIES is a collection of Natural Stone flutes available in three unique shapes.

**PRODUCT TYPE**: Natural stone

COLOURS: Carrara C, Lloret, Epoca Blush, Rosso

Levanto, Perla, Etienne and Calacatta

Jade

**SIZES**: 40x450mm

Rectified edges

FINISHES/USAGE: Honed/Wall Only

**AESTHETIC QUALITIES:** Natural veining and unique shapes

**TECHNICAL INFO** • Use fast setting adhesives

Apply sealers such as DRY TREAT during the installation process

### **LLORET**

SLAT HONED

PITCH HONED\*