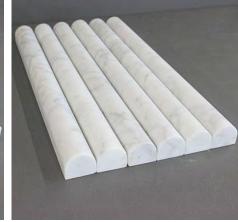

hapes.

**PRODUCT TYPE**: Natural stone

COLOURS: Carrara C, Lloret, Epoca Blush, Rosso

Levanto, Perla, Etienne and Calacatta

Jade

**SIZES**: 40x450mm

Rectified edges

FINISHES/USAGE: Honed/Wall Only

**AESTHETIC QUALITIES:** Natural veining and unique shapes

**TECHNICAL INFO** • Use fast setting adhesives

Apply sealers such as DRY TREAT during the installation process

 Use stone friendly grout and silicones

VARIATION:





#### PRODUCT SPECIFICATIONS

| SIZES    | FINISHES | TILE EDGE |  |
|----------|----------|-----------|--|
| 40x450mm | HONED    | RECTIFIED |  |

\* Indent item - Subject to stock availability overseas, please allow 10-12 weeks lead time from date of order confirmation. Minimum quantity may apply.

#### **FORMATS**



#### **PROFILES**



#### **CARRARA C**







SLAT HONED

ORB HONED

PITCH HONED\*

### **LLORET**





SLAT HONED

PITCH HONED\*



#### PRODUCT SPECIFICATIONS

| SIZES    | FINISHES | TILE EDGE |  |
|----------|----------|-----------|--|
| 40x450mm | HONED    | RECTIFIED |  |

\* Indent item - Subject to stock availability overseas, please allow 10-12 weeks lead time from date of order confirmation. Minimum quantity may apply.

#### **FORMATS**



#### **PROFILES**



#### **EPOCA BLUSH**



PITCH HONED

### IONED





**ROSSO LEVANTO** 



PITCH HONED\*

### **CALACATTA JADE**



PITCH HONED\* ORB HONED\*

#### PERLA



SLAT HONED\*



SLAT HONED\*