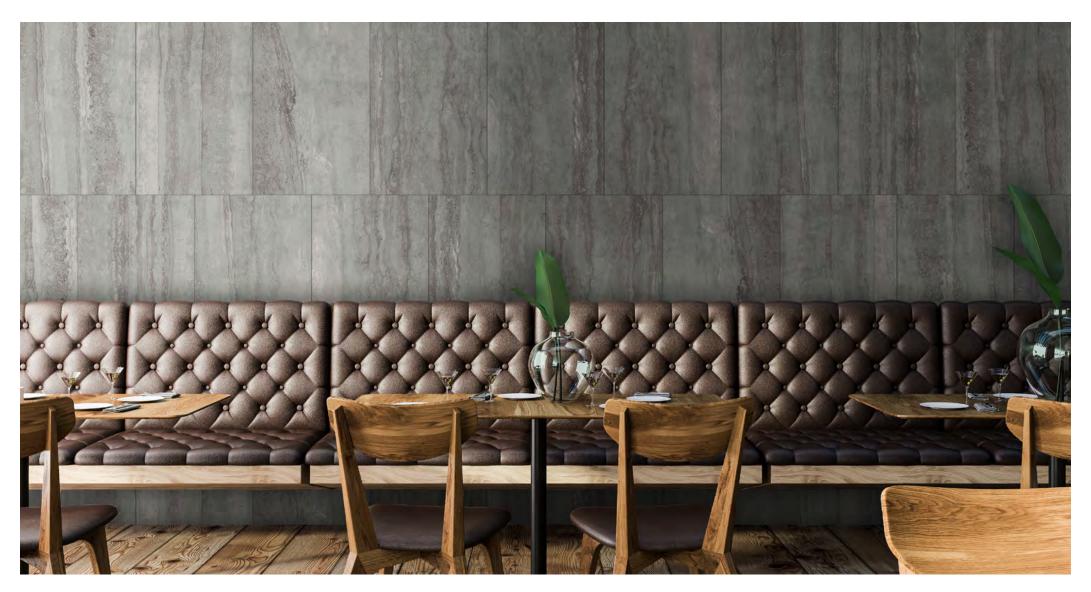

ARCH is our latest travertine inspired series featuring three realistic colours and a large format suitable for both wall and floor.

PRODUCT TYPE: Pocelain Glazed

**COLOURS:** White, Grey and Taupe

TILE SIZES: 450x900mm

Rectified edges

TILE FINISHES/USAGE: Matt/Wall and Floor

**AESTHETIC QUALITIES:** Travertine look, large format

TILE TECHNICAL DATA: More technical information on last page

VARIATION: