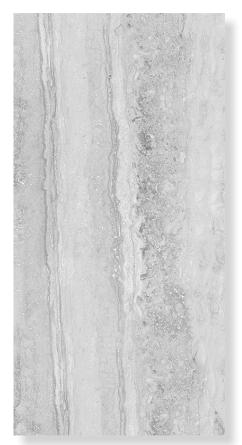

ARCH is our latest travertine inspired series featuring three realistic colours and a large format suitable for both wall and floor.

PRODUCT TYPE: Pocelain Glazed

**COLOURS:** White, Grey and Taupe

TILE SIZES: 450x900mm

#### **FORMATS**

450x900mm

WHITE MATT

GREY MATT

TAUPE MATT