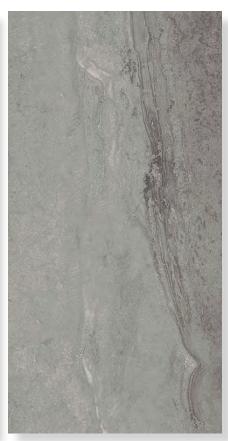

ARCH is our latest travertine inspired series featuring three realistic colours and a large format suitable for both wall and floor.

PRODUCT TYPE: Pocelain Glazed

**COLOURS:** White, Grey and Taupe

TILE SIZES: 450x900mm

Rectified edges

TILE FINISHES/USAGE: Matt/Wall and Floor

**AESTHETIC QUALITIES:** Travertine look, large format

TILE TECHNICAL DATA: More technical information on last page

VARIATION:

#### **FORMATS**

450x900mm

WHITE MATT

GREY MATT

TAUPE MATT