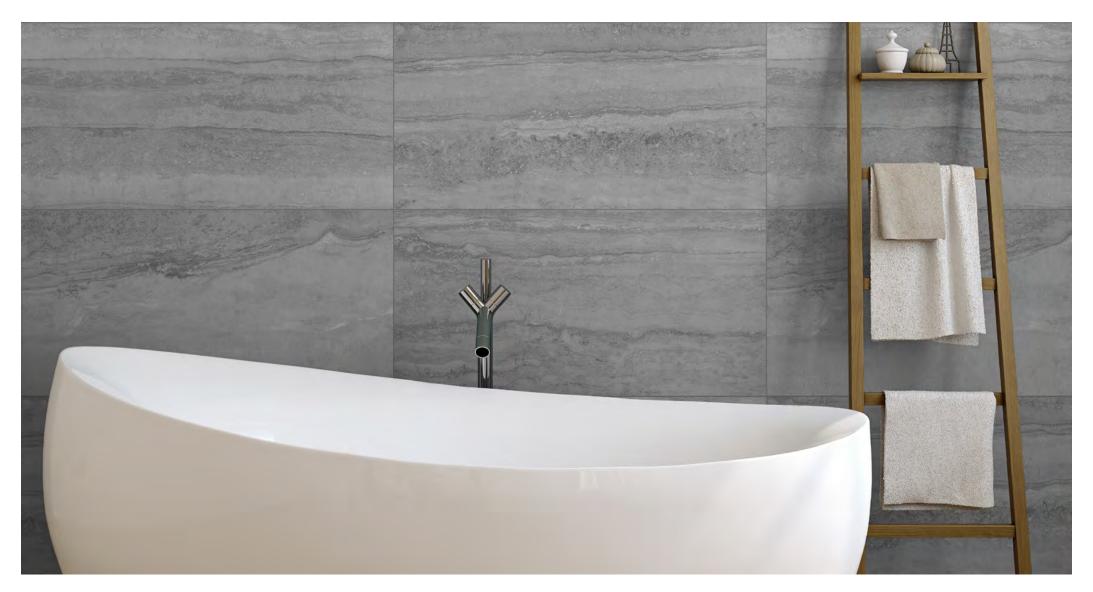

ARCH is our latest travertine inspired series featuring three realistic colours and a large format suitable for both wall and floor.

PRODUCT TYPE: Pocelain Glazed

**COLOURS:** White, Grey and Taupe

TILE SIZES: 450x900mm

Rectified edges

TILE FINISHES/USAGE: Matt/Wall and Floor

**AESTHETIC QUALITIES:** Travertine look, large format

TILE TECHNICAL DATA: More technical information on last page

VARIATION: