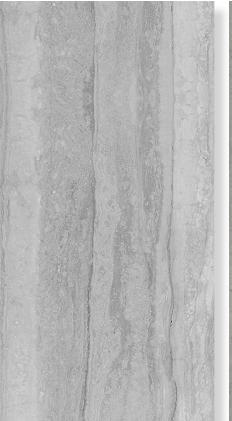

ARCH is our latest travertine inspired series featuring three realistic colours and a large format suitable for both wall and floor.

PRODUCT TYPE: Pocelain Glazed

**COLOURS:** White, Grey and Taupe

TILE SIZES: 450x900mm

#### **FORMATS**

450x900mm

WHITE MATT

GREY MATT

TAUPE MATT