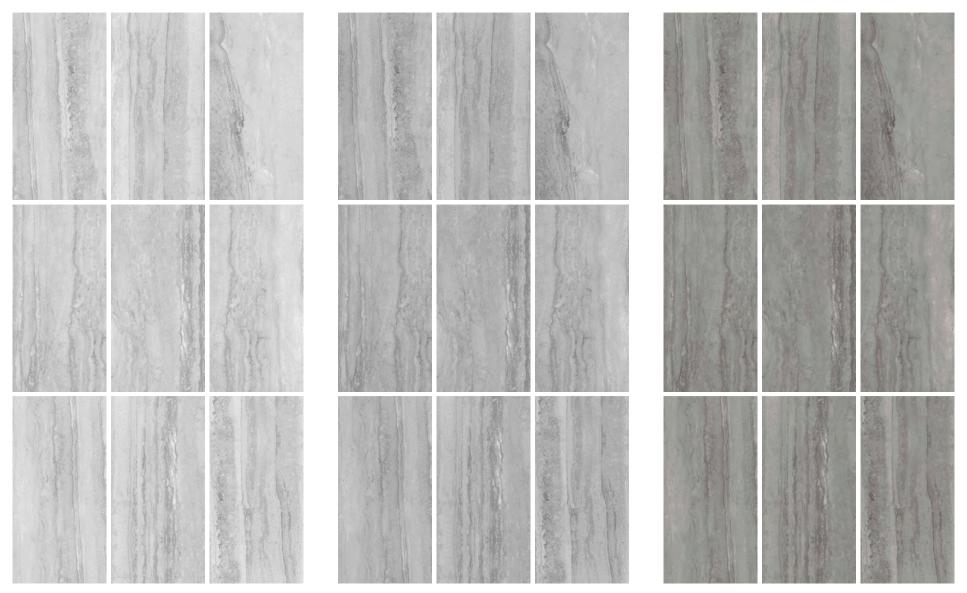

ARCH is our latest travertine inspired series featuring three realistic colours and a large format suitable for both wall and floor.

PRODUCT TYPE: Pocelain Glazed

**COLOURS:** White, Grey and Taupe

TILE SIZES: 450x900mm

Rectified edges

TILE FINISHES/USAGE: Matt/Wall and Floor

**AESTHETIC QUALITIES:** Travertine look, large format

TILE TECHNICAL DATA: More technical information on last page

VARIATION:





#### PRODUCT SPECIFICATIONS - TILES

| SIZES     | FINISHES | SLIP RATING | TILE EDGE |
|-----------|----------|-------------|-----------|
| 450x900mm | MATT     | -           | RECTIFIED |

#### **FORMATS**

450x900mm







WHITE MATT

GREY MATT

TAUPE MATT



## VARIATION