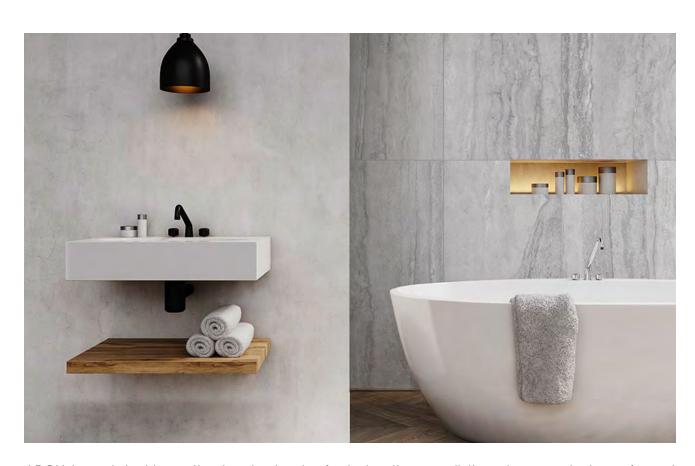

ARCH is our latest travertine inspired series featuring three realistic colours and a large format suitable for both wall and floor.

PRODUCT TYPE: Pocelain Glazed

**COLOURS:** White, Grey and Taupe

TILE SIZES: 450x900mm

Rectified edges

TILE FINISHES/USAGE: Matt/Wall and Floor

**AESTHETIC QUALITIES:** Travertine look, large format

TILE TECHNICAL DATA: More technical information on last page

VARIATION: