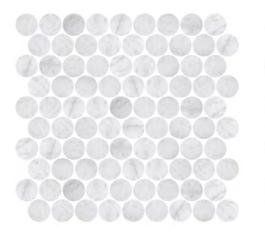

## **Stone Mosaics**

PENNY

### FORMATS

273x282mm

PENNY PIETRA GREY HONED

PENNY PERLA HONED

PENNY NERO HONED

PENNY ITALIAN CARRARA HONED

PENNY ITALIAN STATUARIO HONED