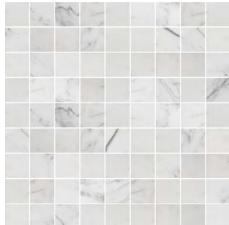

#### SQUARE

### PRODUCT SPECIFICATIONS

| SIZES     | FINISHES | TILE EDGE |
|-----------|----------|-----------|
| 282x282mm | HONED    | RECTIFIED |

SQUARE PIETRA GREY HONED

SQUARE PERLA HONED

SQUARE NERO HONED

SQUARE ITALIAN CARRARA HONED

FORMATS

SQUARE ITALIAN STATUARIO HONED