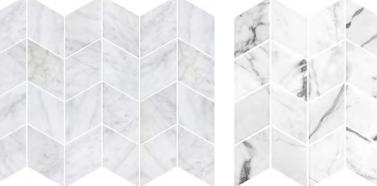

#### **CHEVRON**

#### **PRODUCT SPECIFICATIONS**

| SIZES     | FINISHES | TILE EDGE |
|-----------|----------|-----------|
| 247x320mm | HONED    | RECTIFIED |

CHEVRON PIETRA GREY HONED

CHEVRON PERLA HONED

CHEVRON NERO HONED

CHEVRON ITALIAN CARRARA HONED

CHEVRON ITALIAN STATUARIO HONED