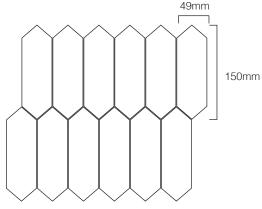

#### BRICKS

#### PRODUCT SPECIFICATIONS

FORMATS

75x300mm

| SIZES    | FINISHES | TILE EDGE |
|----------|----------|-----------|
| 75x300mm | HONED    | RECTIFIED |

BRICKS PIETRA GREY HONED

BRICKS NERO HONED