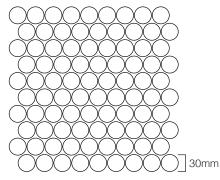

## **Stone Mosaics**

PENNY

### PRODUCT SPECIFICATIONS

| SIZES     | FINISHES | TILE EDGE |
|-----------|----------|-----------|
| 273x282mm | HONED    | RECTIFIED |

### FORMATS

273x282mm

PENNY PIETRA GREY HONED

PENNY PERLA HONED

PENNY NERO HONED

PENNY ITALIAN CARRARA HONED

PENNY ITALIAN STATUARIO HONED