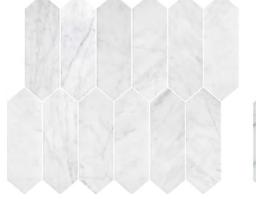

#### **CHEVRON**

#### **PRODUCT SPECIFICATIONS**

| SIZES     | FINISHES | TILE EDGE |
|-----------|----------|-----------|
| 247x320mm | HONED    | RECTIFIED |

CHEVRON PIETRA GREY HONED

CHEVRON PERLA HONED

CHEVRON NERO HONED

CHEVRON ITALIAN CARRARA HONED

CHEVRON ITALIAN STATUARIO HONED

### FORMATS

247x320mm