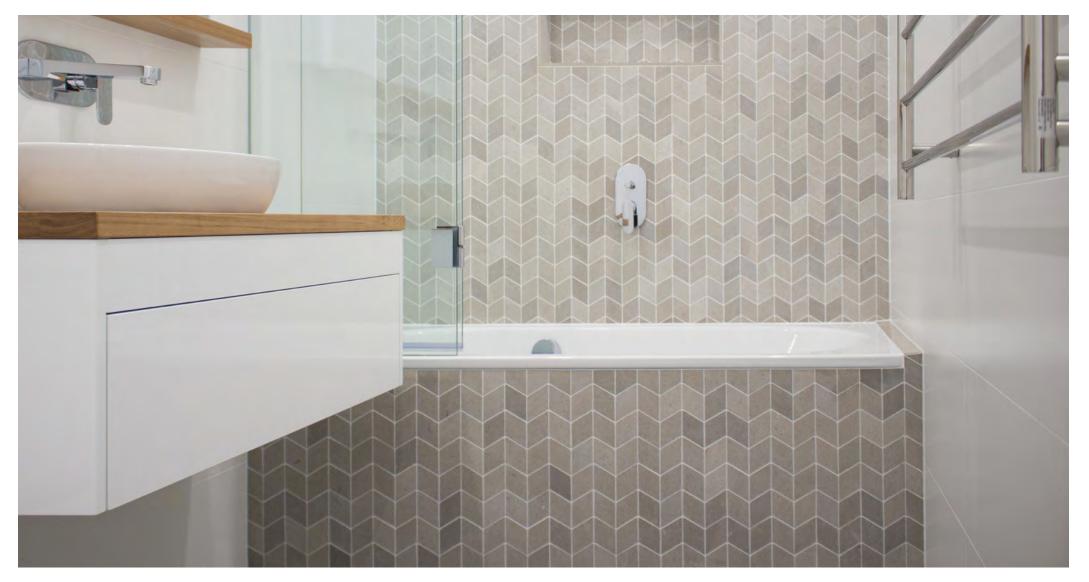

## **Stone Mosaics**

#### **CHEVRON**

#### **PRODUCT SPECIFICATIONS**

| SIZES     | FINISHES | TILE EDGE |
|-----------|----------|-----------|
| 247x320mm | HONED    | RECTIFIED |

CHEVRON PIETRA GREY HONED

CHEVRON PERLA HONED

CHEVRON NERO HONED

CHEVRON ITALIAN CARRARA HONED

CHEVRON ITALIAN STATUARIO HONED