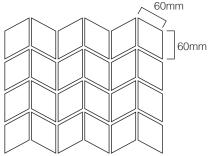

#### **CHEVRON**

#### **PRODUCT SPECIFICATIONS**

| SIZES     | FINISHES | TILE EDGE |
|-----------|----------|-----------|
| 247x320mm | HONED    | RECTIFIED |

CHEVRON PIETRA GREY HONED

CHEVRON PERLA HONED

CHEVRON NERO HONED

### FORMATS

247x320mm