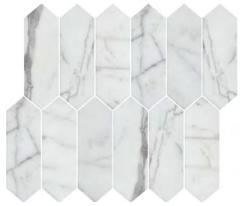

#### **CHEVRON**

#### **PRODUCT SPECIFICATIONS**

| SIZES     | FINISHES | TILE EDGE |
|-----------|----------|-----------|
| 247x320mm | HONED    | RECTIFIED |

CHEVRON PIETRA GREY HONED

CHEVRON PERLA HONED

CHEVRON NERO HONED

CHEVRON ITALIAN CARRARA HONED

CHEVRON ITALIAN STATUARIO HONED

### FORMATS

247x320mm