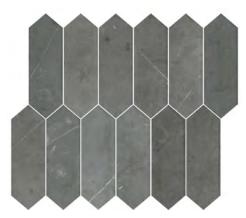

#### **CHEVRON**

#### **PRODUCT SPECIFICATIONS**

| SIZES     | FINISHES | TILE EDGE |
|-----------|----------|-----------|
| 247x320mm | HONED    | RECTIFIED |

CHEVRON PIETRA GREY HONED

CHEVRON PERLA HONED

CHEVRON NERO HONED

CHEVRON ITALIAN CARRARA HONED

CHEVRON ITALIAN STATUARIO HONED

### FORMATS

247x320mm