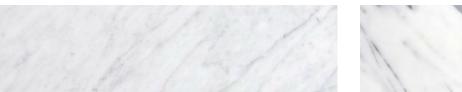

# **Stone Mosaics**

STONE series is compromised of six different natural stones in six different shapes. Stones for these mosaics are collected in exotic locations to create a unique, timeless look.

| PRODUCT TYPE:       | Natural Stone Mosaics                                                                                 |
|---------------------|-------------------------------------------------------------------------------------------------------|
| COLOURS:            | Pietra Grey, Italian Carrara, Nero, Perla,<br>and Italian Statuario                                   |
| SIZES:              | 247x320mm, 268x308mm, 273x282mm,<br>282x282mm, 272x282 and 75x300mm<br>Rectified edges                |
| FINISHES/USAGE:     | Honed                                                                                                 |
| esthetic qualities: | Natural stone                                                                                         |
| TECHNICAL DATA:     | Use fast setting adhesive<br>Use stone sensitive grout and silicons<br>Seal before and after grouting |
| VARIATION:          |                                                                                                       |

CHEVRON ITALIAN CARRARA HONED

CHEVRON ITALIAN STATUARIO HONED