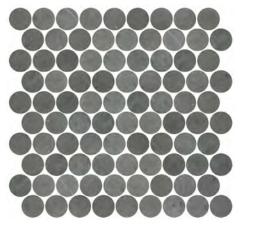

## **Stone Mosaics**

PENNY

### PRODUCT SPECIFICATIONS

| SIZES     | FINISHES | TILE EDGE |
|-----------|----------|-----------|
| 273x282mm | HONED    | RECTIFIED |

### FORMATS

273x282mm

PENNY PIETRA GREY HONED

PENNY PERLA HONED

PENNY NERO HONED

PENNY ITALIAN CARRARA HONED

PENNY ITALIAN STATUARIO HONED