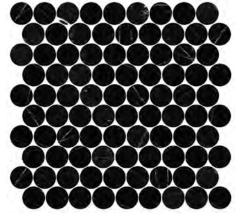

## **Stone Mosaics**

PENNY

### FORMATS

273x282mm

PENNY PIETRA GREY HONED

PENNY PERLA HONED

PENNY NERO HONED

PENNY ITALIAN CARRARA HONED

PENNY ITALIAN STATUARIO HONED