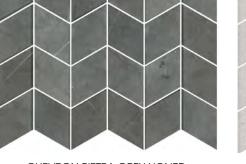

#### **CHEVRON**

#### **PRODUCT SPECIFICATIONS**

| SIZES     | FINISHES | TILE EDGE |
|-----------|----------|-----------|
| 247x320mm | HONED    | RECTIFIED |

CHEVRON PIETRA GREY HONED

CHEVRON PERLA HONED

CHEVRON NERO HONED