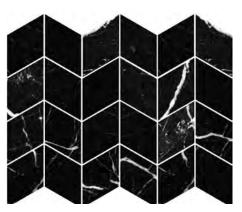

#### **CHEVRON**

#### **PRODUCT SPECIFICATIONS**

| SIZES     | FINISHES | TILE EDGE |
|-----------|----------|-----------|
| 247x320mm | HONED    | RECTIFIED |

CHEVRON PIETRA GREY HONED

CHEVRON PERLA HONED

CHEVRON NERO HONED