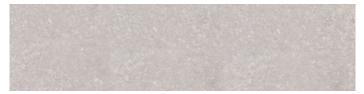

# **Stone Mosaics**

STONE series is compromised of six different natural stones in six different shapes. Stones for these mosaics are collected in exotic locations to create a unique, timeless look.

| PRODUCT TYPE:       | Natural Stone Mosaics                                                                                 |
|---------------------|-------------------------------------------------------------------------------------------------------|
| COLOURS:            | Pietra Grey, Italian Carrara, Nero, Perla,<br>and Italian Statuario                                   |
| SIZES:              | 247x320mm, 268x308mm, 273x282mm,<br>282x282mm, 272x282 and 75x300mm<br>Rectified edges                |
| FINISHES/USAGE:     | Honed                                                                                                 |
| esthetic qualities: | Natural stone                                                                                         |
| TECHNICAL DATA:     | Use fast setting adhesive<br>Use stone sensitive grout and silicons<br>Seal before and after grouting |
| VARIATION:          |                                                                                                       |

#### PRODUCT SPECIFICATIONS

| SIZES     | FINISHES | TILE EDGE |
|-----------|----------|-----------|
| 268x308mm | HONED    | RECTIFIED |

268x308mm

POLYGON

POLYGON PIETRA GREY HONED

POLYGON PERLA TUMBLED

POLYGON NERO HONED