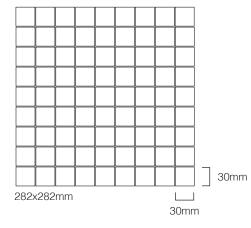

### PRODUCT SPECIFICATIONS

| SIZES     | FINISHES | TILE EDGE |
|-----------|----------|-----------|
| 282x282mm | HONED    | RECTIFIED |

SQUARE PIETRA GREY HONED

SQUARE PERLA HONED

SQUARE NERO HONED

SQUARE ITALIAN CARRARA HONED