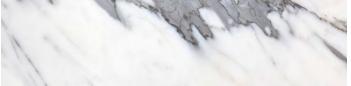

# **Stone Mosaics**

STONE series is compromised of six different natural stones in six different shapes. Stones for these mosaics are collected in exotic locations to create a unique, timeless look.

| PRODUCT TYPE:       | Natural Stone Mosaics                                                                                 |
|---------------------|-------------------------------------------------------------------------------------------------------|
| COLOURS:            | Pietra Grey, Italian Carrara, Nero, Perla,<br>and Italian Statuario                                   |
| SIZES:              | 247x320mm, 268x308mm, 273x282mm,<br>282x282mm, 272x282 and 75x300mm<br>Rectified edges                |
| FINISHES/USAGE:     | Honed                                                                                                 |
| esthetic qualities: | Natural stone                                                                                         |
| TECHNICAL DATA:     | Use fast setting adhesive<br>Use stone sensitive grout and silicons<br>Seal before and after grouting |
| VARIATION:          |                                                                                                       |

POLYGON ITALIAN CARRARA HONED

POLYGON ITALIAN STATUARIO HONED