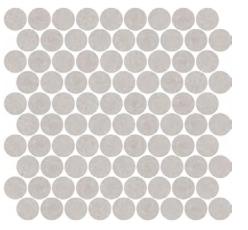

## **Stone Mosaics**

PENNY

### PRODUCT SPECIFICATIONS

| SIZES     | FINISHES | TILE EDGE |
|-----------|----------|-----------|
| 273x282mm | HONED    | RECTIFIED |

### FORMATS

273x282mm

PENNY PIETRA GREY HONED

PENNY PERLA HONED

PENNY NERO HONED

PENNY ITALIAN CARRARA HONED

PENNY ITALIAN STATUARIO HONED