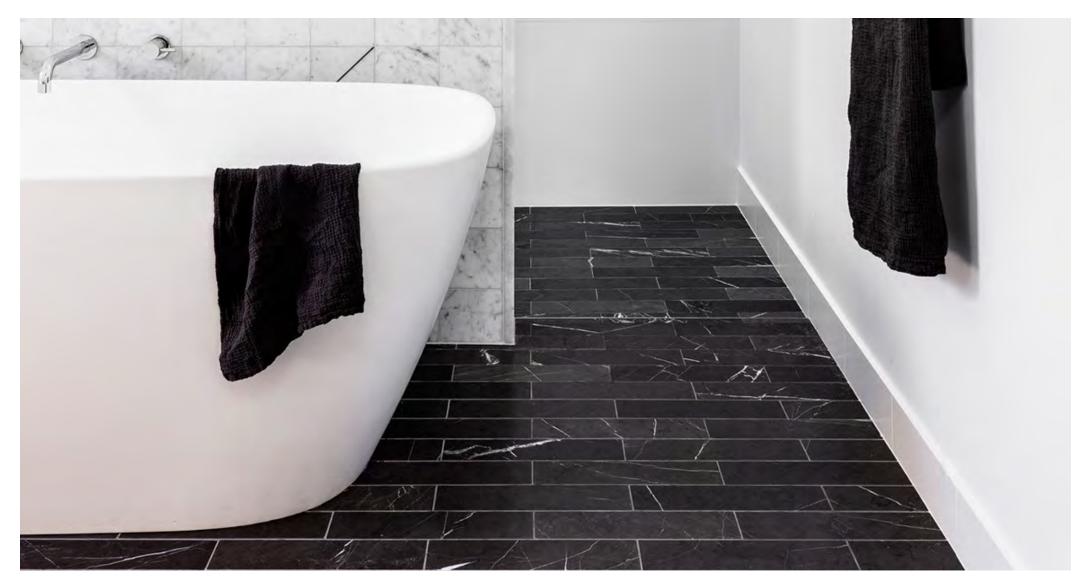

# **Stone Mosaics**

STONE series is compromised of six different natural stones in six different shapes. Stones for these mosaics are collected in exotic locations to create a unique, timeless look.

| PRODUCT TYPE:       | Natural Stone Mosaics                                                                                 |
|---------------------|-------------------------------------------------------------------------------------------------------|
| COLOURS:            | Pietra Grey, Italian Carrara, Nero, Perla,<br>and Italian Statuario                                   |
| SIZES:              | 247x320mm, 268x308mm, 273x282mm,<br>282x282mm, 272x282 and 75x300mm<br>Rectified edges                |
| FINISHES/USAGE:     | Honed                                                                                                 |
| esthetic qualities: | Natural stone                                                                                         |
| TECHNICAL DATA:     | Use fast setting adhesive<br>Use stone sensitive grout and silicons<br>Seal before and after grouting |
| VARIATION:          |                                                                                                       |

## **Stone Mosaics**

Variation is an inherent property of tiles and stone. Sizes are nominal and may include a joint.