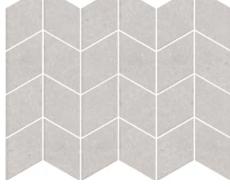

#### **CHEVRON**

#### **PRODUCT SPECIFICATIONS**

| SIZES     | FINISHES | TILE EDGE |
|-----------|----------|-----------|
| 247x320mm | HONED    | RECTIFIED |

CHEVRON PIETRA GREY HONED

CHEVRON PERLA HONED

CHEVRON NERO HONED