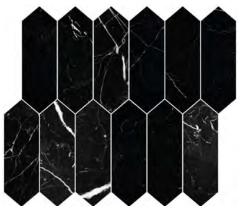

#### **CHEVRON**

#### **PRODUCT SPECIFICATIONS**

| SIZES     | FINISHES | TILE EDGE |
|-----------|----------|-----------|
| 247x320mm | HONED    | RECTIFIED |

CHEVRON PIETRA GREY HONED

CHEVRON PERLA HONED

CHEVRON NERO HONED

CHEVRON ITALIAN CARRARA HONED

CHEVRON ITALIAN STATUARIO HONED

### FORMATS

247x320mm