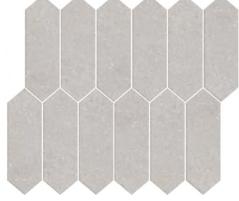

#### **CHEVRON**

#### **PRODUCT SPECIFICATIONS**

| SIZES     | FINISHES | TILE EDGE |
|-----------|----------|-----------|
| 247x320mm | HONED    | RECTIFIED |

CHEVRON PIETRA GREY HONED

CHEVRON PERLA HONED

CHEVRON NERO HONED

CHEVRON ITALIAN CARRARA HONED

CHEVRON ITALIAN STATUARIO HONED

### FORMATS

247x320mm