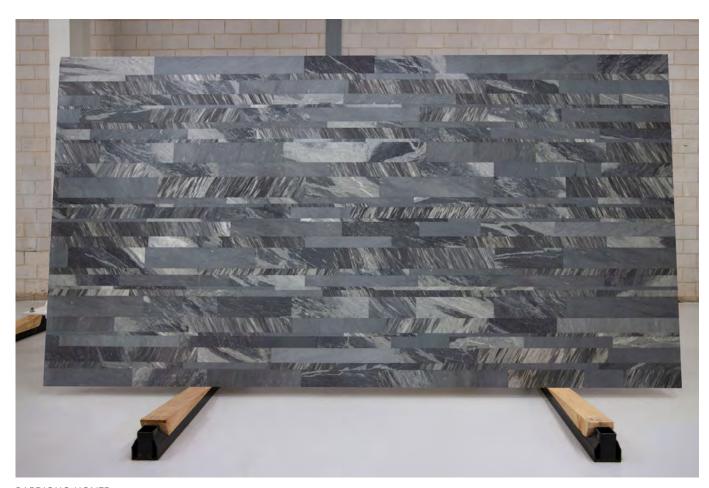

### PRODUCT SPECIFICATIONS

| SIZES          | FINISHES | TILE EDGE |  |
|----------------|----------|-----------|--|
| 3050x1580x16mm | HONED    | RECTIFIED |  |

### **FORMATS**

BARDIGLIO HONED