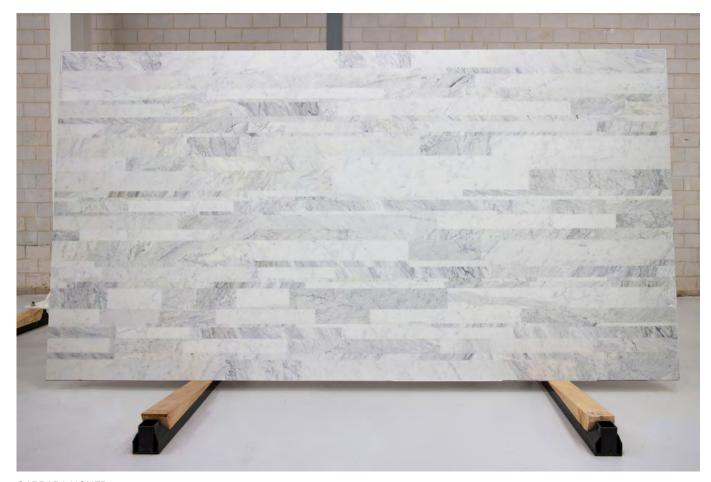

### PRODUCT SPECIFICATIONS

| SIZES          | FINISHES | TILE EDGE |  |
|----------------|----------|-----------|--|
| 3050x1580x16mm | HONED    | RECTIFIED |  |

### **FORMATS**

CARRARA HONED