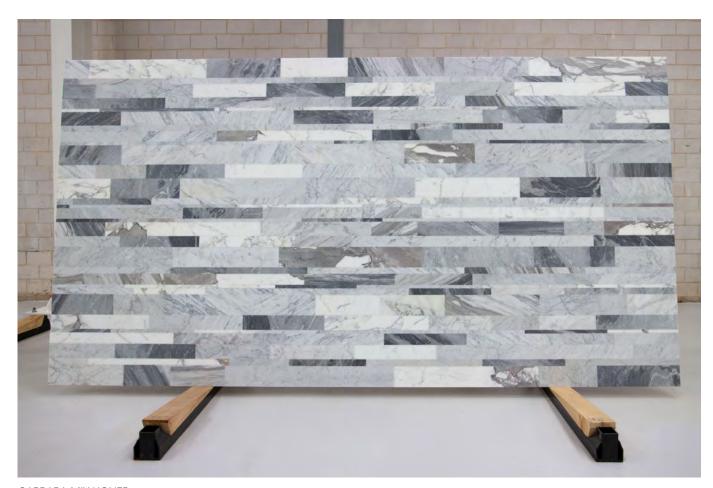

### PRODUCT SPECIFICATIONS

| SIZES          | FINISHES | TILE EDGE |  |
|----------------|----------|-----------|--|
| 3050x1580x16mm | HONED    | RECTIFIED |  |

### **FORMATS**

CARRARA MIX HONED