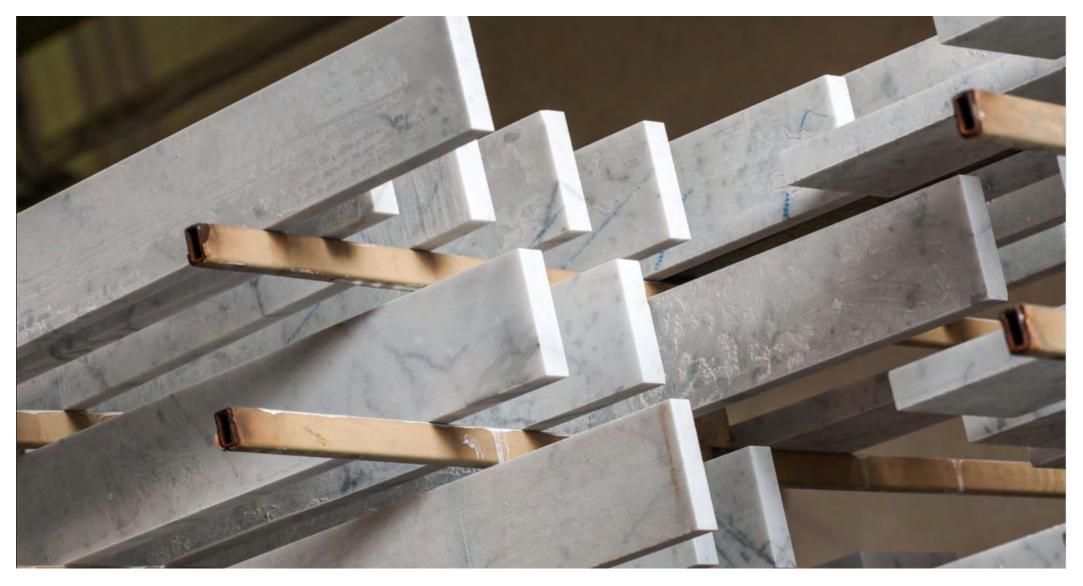

Imported from Italy, STONETHICA is our natural stone series made from eco-sustainable recycled marble. Non-toxic and bicomponent resin is used to combine and overlap layers of natural stone to create a smooth and polished finish. STONETHICA is ideal for walls and floors and can be used to create furniture such as tables and vanities.

**VARIATION:** 

STONETHICA is compliant with LEED® (Leadership in Energy and Environmental Design), and BREEAM® (Building Research Establishment Environmental Assessment Method) standards for assessing the environmental performance of buildings.