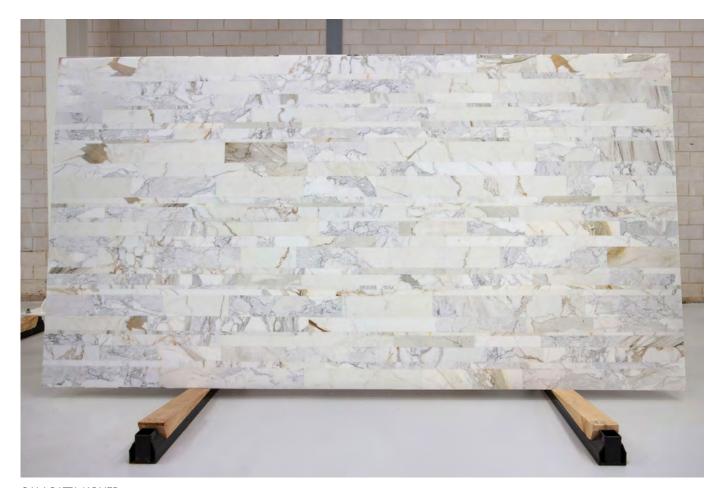

### PRODUCT SPECIFICATIONS

| SIZES          | FINISHES | TILE EDGE |  |
|----------------|----------|-----------|--|
| 3050x1580x16mm | HONED    | RECTIFIED |  |

### **FORMATS**

CALACATTA HONED