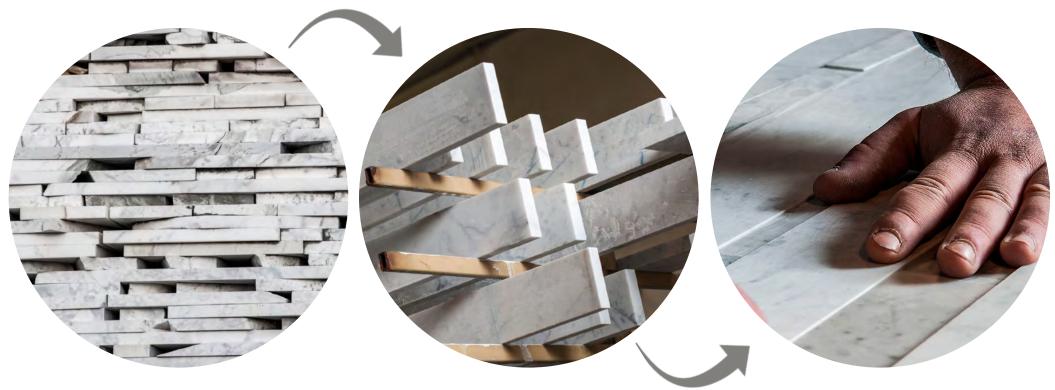

Imported from Italy, STONETHICA is our natural stone series made from eco-sustainable recycled marble. Non-toxic and bicomponent resin is used to combine and overlap layers of natural stone to create a smooth and polished finish. STONETHICA is ideal for walls and floors and can be used to create furniture such as tables and vanities.