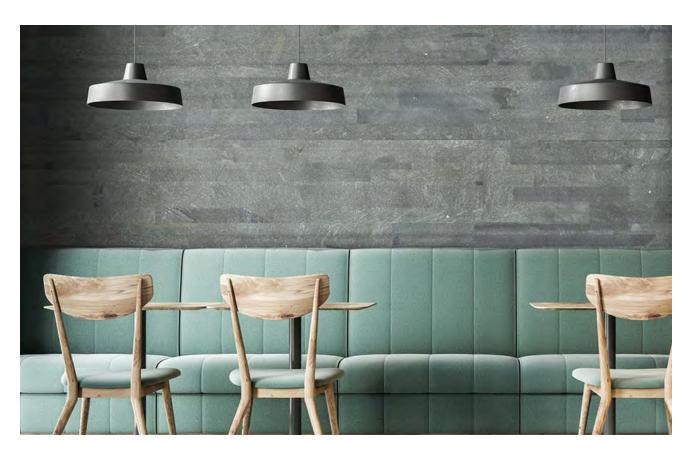

Imported from Italy, STONETHICA is our natural stone series made from eco-sustainable recycled marble. Non-toxic and bicomponent resin is used to combine and overlap layers of natural stone to create a smooth and polished finish. STONETHICA is ideal for walls and floors and can be used to create furniture such as tables and vanities.

**AESTHETIC QUALITIES:** Eco-sustainable and versatile

 Use adhesive suitable for moisture sensitive stone ie Mapei Keralastic T

Use stone sensitive grout and silicons

Seal before and after grouting

ORIGIN: Italy