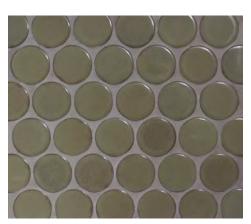

**COLOURS:** Antique White, Antique Mint, Antique

Charcoal, Antique Olive and Antique

Bronze

SIZES: 327x268mm mosaic sheet

Non-Rectified edges

FINISHES/USAGE: Gloss/Wall only

Matt/Bronze only

**AESTHETIC QUALITIES:** Rustic natural look mosaic

## **FORMATS**

327x268mm sheet

\*individual mosaic size is 50mm

ANTIQUE WHITE GLOSS

ANTIQUE CHARCOAL GLOSS

ANTIQUE BRONZE MATT

ANTIQUE MINT GLOSS

ANTIQUE OLIVE GLOSS