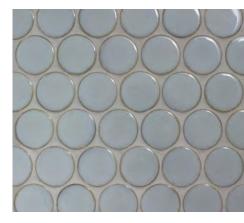

**COLOURS:** Antique White, Antique Mint, Antique

Charcoal, Antique Olive and Antique

Bronze

SIZES: 327x268mm mosaic sheet

Non-Rectified edges

FINISHES/USAGE: Gloss/Wall only

Matt/Bronze only

**AESTHETIC QUALITIES:** Rustic natural look mosaic

## **FORMATS**

327x268mm sheet

\*individual mosaic size is 50mm

ANTIQUE WHITE GLOSS

ANTIQUE CHARCOAL GLOSS

ANTIQUE BRONZE MATT

ANTIQUE MINT GLOSS

ANTIQUE OLIVE GLOSS