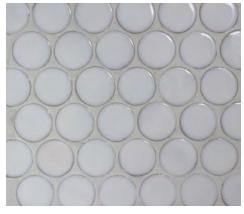

## **FORMATS**

327x268mm sheet

\*individual mosaic size is 50mm

ANTIQUE WHITE GLOSS

ANTIQUE CHARCOAL GLOSS

ANTIQUE BRONZE MATT

ANTIQUE MINT GLOSS

ANTIQUE OLIVE GLOSS