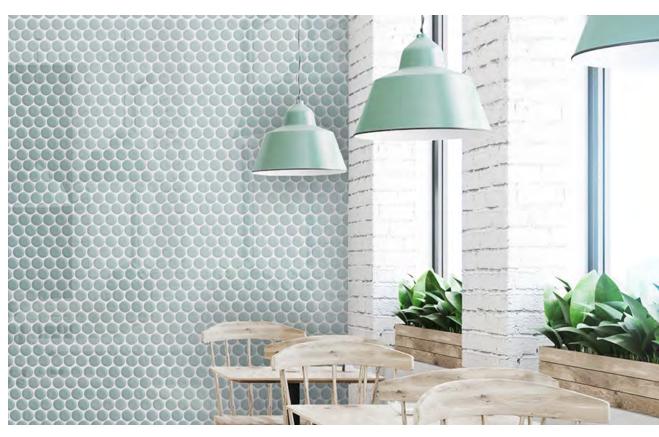

## **XL Penny**

XL PENNY is our organic-inspired large penny round mosaic. Featuring four colours with a subtle antique edge, XL Penny makes an ideal feature wall or splash back.

**PRODUCT TYPE:** Glazed Porcelain Mosaic

**COLOURS:** Antique White, Antique Mint, Antique

Charcoal, Antique Olive and Antique

Bronze

SIZES: 327x268mm mosaic sheet

Non-Rectified edges

FINISHES/USAGE: Gloss/Wall only

Matt/Bronze only

**AESTHETIC QUALITIES:** Rustic natural look mosaic

## **FORMATS**

327x268mm sheet

\*individual mosaic size is 50mm

ANTIQUE WHITE GLOSS

ANTIQUE CHARCOAL GLOSS

ANTIQUE BRONZE MATT

ANTIQUE MINT GLOSS

ANTIQUE OLIVE GLOSS