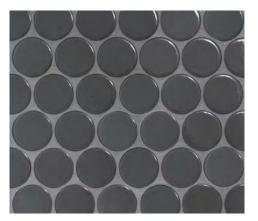

**COLOURS:** Antique White, Antique Mint, Antique

Charcoal, Antique Olive and Antique

Bronze

SIZES: 327x268mm mosaic sheet

Non-Rectified edges

FINISHES/USAGE: Gloss/Wall only

Matt/Bronze only

**AESTHETIC QUALITIES:** Rustic natural look mosaic

## **FORMATS**

327x268mm sheet

\*individual mosaic size is 50mm

ANTIQUE WHITE GLOSS

ANTIQUE CHARCOAL GLOSS

ANTIQUE BRONZE MATT

ANTIQUE MINT GLOSS

ANTIQUE OLIVE GLOSS