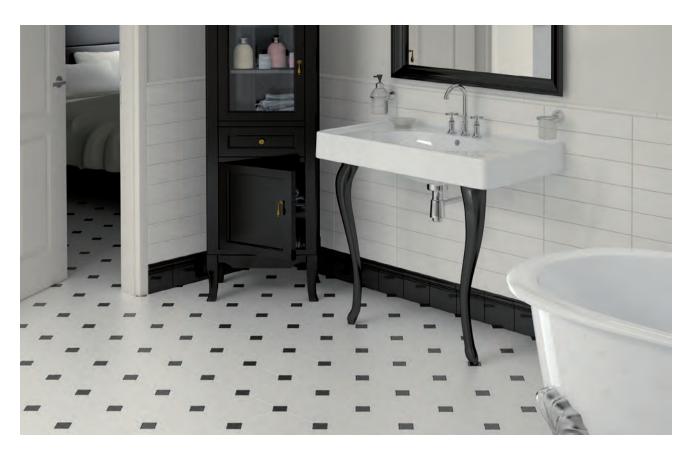

### Victoria

VICTORIA replicates the classic Victorian look of the past. Small square pieces are sold seperately in white or black. 25 pieces needed per square metre.

**PRODUCT TYPE**: Glazed Porcelain

COLOURS: White, Black, Carrara and Marquina

# Victoria