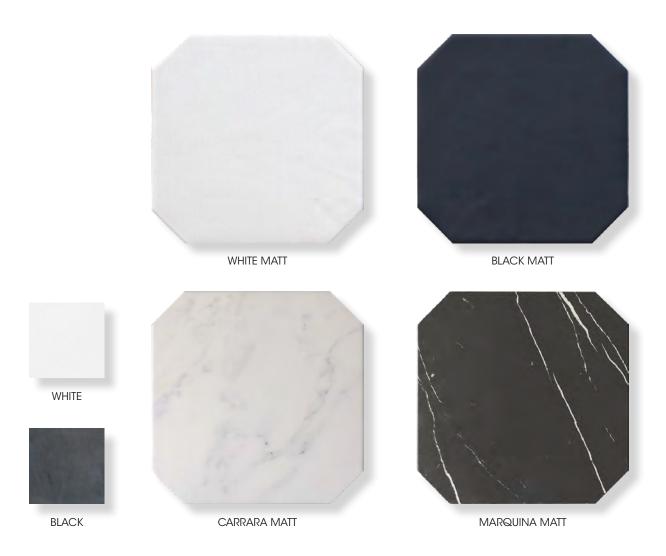

### Victoria

VICTORIA replicates the classic Victorian look of the past. Small square pieces are sold seperately in white or black. 25 pieces needed per square metre.

**PRODUCT TYPE**: Glazed Porcelain

COLOURS: White, Black, Carrara and Marquina

#### **FORMATS**

Small square pieces are sold seperately in white or black. 25 pieces needed per square metre.