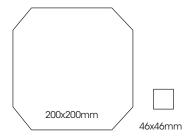

**SIZES**: 200x200mm

Non-Rectified edges

FINISHES/USAGE: Matt (Wall and floor)

ORIGIN: Spain

VARIATION:

#### PRODUCT SPECIFICATIONS

| SIZES     | FINISHES | TILE EDGE     |
|-----------|----------|---------------|
| 200x200mm | MATT     | NON-RECTIFIED |