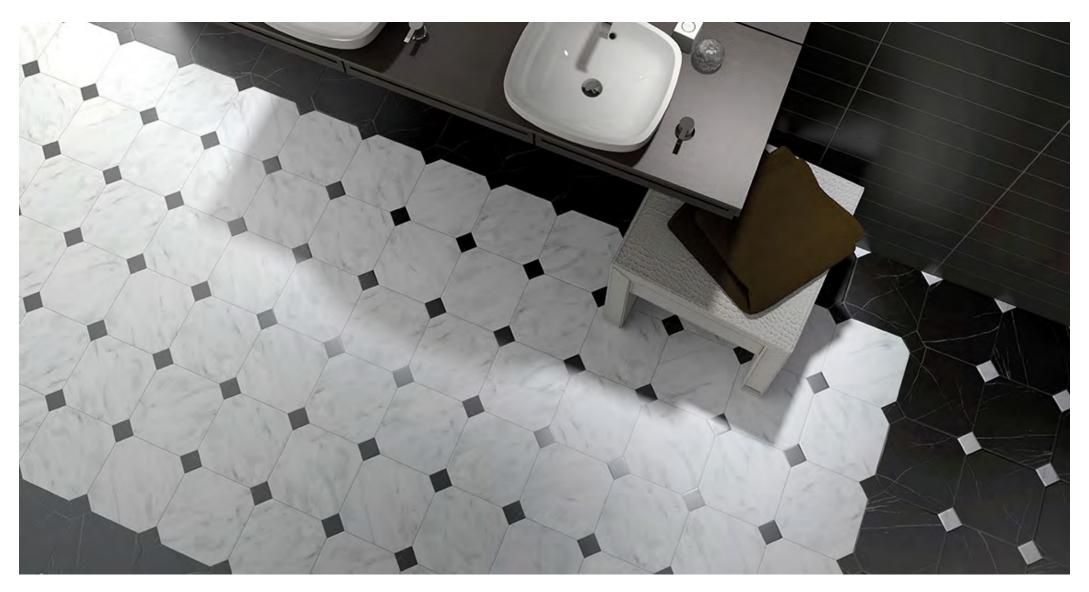

### Victoria

VICTORIA replicates the classic Victorian look of the past. Small square pieces are sold seperately in white or black. 25 pieces needed per square metre.

**PRODUCT TYPE**: Glazed Porcelain

COLOURS: White, Black, Carrara and Marquina

#### **FORMATS**

Small square pieces are sold seperately in white or black. 25 pieces needed per square metre.