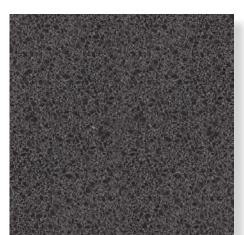

IZES     | FINISHES | SLIP RATING | TILE EDGE |
|-----------|----------|-------------|-----------|
| 300x300mm | MATT     | P3 Pendulum | RECTIFIED |
|           |          |             |           |
| 300x600mm | MATT     | P3 Pendulum | RECTIFIED |
| 600X600mm | MATT     | P3 Pendulum | RECTIFIED |
| 300x600mm | GRIP     | P5 Pendulum | RECTIFIED |

#### **FORMATS**







WHITE MATT



SOFT GREY MATT



SOFT GREY MATT



#### PRODUCT SPECIFICATIONS

| SIZES     | FINISHES | SLIP RATING | TILE EDGE |
|-----------|----------|-------------|-----------|
| 300x300mm | MATT     | P3 Pendulum | RECTIFIED |
| 300x600mm | MATT     | P3 Pendulum | RECTIFIED |
| 600X600mm | MATT     | P3 Pendulum | RECTIFIED |
| 300x600mm | GRIP     | P5 Pendulum | RECTIFIED |

300x300mm

#### **FORMATS**











BASALT MATT BASALT GRIP











#### TECHNICAL DATA

|                 | technical characteristics<br>Group B I a | test method  | required values                             | value    |
|-----------------|------------------------------------------|--------------|---------------------------------------------|----------|
| <b>\$ \$ \$</b> | water absorption                         | iso 10545-3  | ≤ 0.5%                                      | 0.21%    |
| <u>6</u>        | bending strength                         | iso 10545-4  | ≥12MPA                                      | ≥33.5MPA |
| <u>6</u>        | breaking strength (S)                    | iso 10545-4  | ≥ 350 N                                     | ≥ 1785N  |
| Ø               | abrasion resistace                       | is