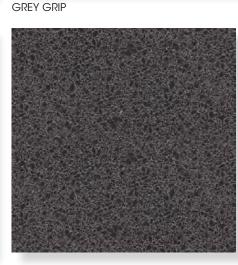

ES     | FINISHES | SLIP RATING | TILE EDGE |
|-----------|----------|-------------|-----------|
| 300x300mm | MATT     | P3 Pendulum | RECTIFIED |
|           |          |             |           |
| 300x600mm | MATT     | P3 Pendulum | RECTIFIED |
| 600X600mm | MATT     | P3 Pendulum | RECTIFIED |
| 300x600mm | GRIP     | P5 Pendulum | RECTIFIED |

#### **FORMATS**







WHITE MATT



SOFT GREY MATT



SOFT GREY MATT



#### PRODUCT SPECIFICATIONS

| SIZES     | FINISHES | SLIP RATING | TILE EDGE |
|-----------|----------|-------------|-----------|
| 300x300mm | MATT     | P3 Pendulum | RECTIFIED |
| 300x600mm | MATT     | P3 Pendulum | RECTIFIED |
| 600X600mm | MATT     | P3 Pendulum | RECTIFIED |
| 300x600mm | GRIP     | P5 Pendulum | RECTIFIED |

300x300mm

#### **FORMATS**











BASALT MATT BASALT GRIP











#### TECHNICAL DATA

|                 | technical characteristics<br>Group B I a | test method  | required values                             | value    |
|-----------------|------------------------------------------|--------------|---------------------------------------------|----------|
| <b>\$ \$ \$</b> | water absorption                         | iso 10545-3  | ≤ 0.5%                                      | 0.21%    |
| <u>6</u>        | bending strength                         | iso 10545-4  | ≥12MPA                                      | ≥33.5MPA |
| <u>6</u>        | breaking strength (S)                    | iso 10545-4  | ≥ 350 N                                     | ≥ 1785N  |
| Ø               | abrasion resistace                       | iso