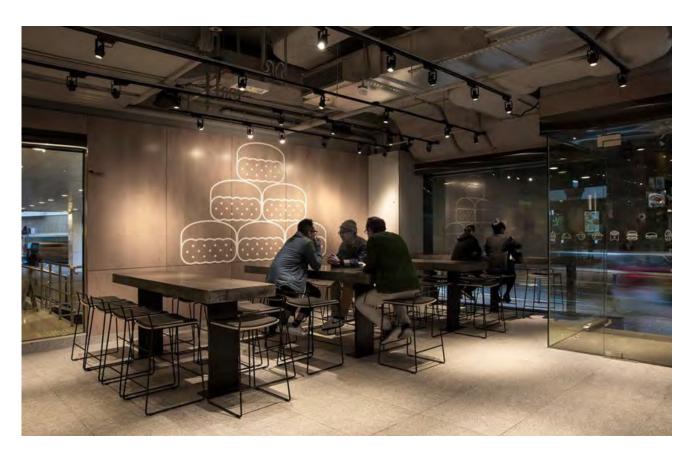

The terrazzo look without the associated maintenance. These porcelain tiles are available in the modular sizing with four contemporary colourways suitable for all environments through the matt, grip and semi-polished finishes.

**PRODUCT TYPE**: Glazed Porcelain

**COLOURS:** White, Soft Grey, Grey and Basalt

**SIZES:** 300x300mm, 300x600mm and

600x600mm Rectified edges

FINISHES/USAGE: Matt and Grip

Floor and wall

**AESTHETIC QUALITIES:** Terrazzo look