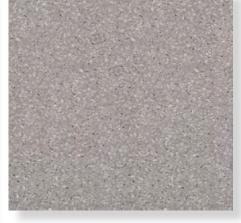

SIZES     | FINISHES | SLIP RATING | TILE EDGE |
|-----------|----------|-------------|-----------|
| 300x300mm | MATT     | P3 Pendulum | RECTIFIED |
|           |          |             |           |
| 300x600mm | MATT     | P3 Pendulum | RECTIFIED |
| 600X600mm | MATT     | P3 Pendulum | RECTIFIED |
| 300x600mm | GRIP     | P5 Pendulum | RECTIFIED |

#### **FORMATS**







WHITE MATT



SOFT GREY MATT



SOFT GREY MATT



#### PRODUCT SPECIFICATIONS

| SIZES     | FINISHES | SLIP RATING | TILE EDGE |
|-----------|----------|-------------|-----------|
| 300x300mm | MATT     | P3 Pendulum | RECTIFIED |
| 300x600mm | MATT     | P3 Pendulum | RECTIFIED |
| 600X600mm | MATT     | P3 Pendulum | RECTIFIED |
| 300x600mm | GRIP     | P5 Pendulum | RECTIFIED |

300x300mm

#### **FORMATS**











BASALT MATT BASALT GRIP











#### TECHNICAL DATA

|                 | technical characteristics<br>Group B I a | test method  | required values                             | value    |
|-----------------|------------------------------------------|--------------|---------------------------------------------|----------|
| <b>\$ \$ \$</b> | water absorption                         | iso 10545-3  | ≤ 0.5%                                      | 0.21%    |
| <u>6</u>        | bending strength                         | iso 10545-4  | ≥12MPA                                      | ≥33.5MPA |
| <u>6</u>        | breaking strength (S)                    | iso 10545-4  | ≥ 350 N                                     | ≥ 1785N  |
| Ø               | abrasion resistace                       |