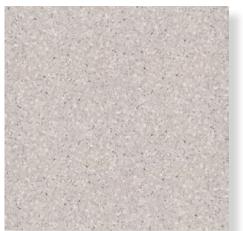

lain

**COLOURS:** White, Soft Grey, Grey and Basalt

**SIZES:** 300x300mm, 300x600mm and

600x600mm Rectified edges

FINISHES/USAGE: Matt and Grip

Floor and wall

**AESTHETIC QUALITIES:** Terrazzo look

TECHINICAL INFO: P3 Pendulum Slip Rating (Matt)

P5 Pendulum Slip Rating (Grip) P4 AWT (After 500 cycles) (Grip) More technical info on the last page

**VARIATION:** 





#### PRODUCT SPECIFICATIONS

| SIZES     | FINISHES | SLIP RATING | TILE EDGE |
|-----------|----------|-------------|-----------|
| 300x300mm | MATT     | P3 Pendulum | RECTIFIED |
|           |          |             |           |
| 300x600mm | MATT     | P3 Pendulum | RECTIFIED |
| 600X600mm | MATT     | P3 Pendulum | RECTIFIED |
| 300x600mm | GRIP     | P5 Pendulum | RECTIFIED |

#### **FORMATS**







WHITE MATT



SOFT GREY MATT



SOFT GREY MATT



#### PRODUCT SPECIFICATIONS

| SIZES     | FINISHES | SLIP RATING | TILE EDGE |
|-----------|----------|-------------|-----------|
| 300x300mm | MATT     | P3 Pendulum | RECTIFIED |
| 300x600mm | MATT     | P3 Pendulum | RECTIFIED |
| 600X600mm | MATT     | P3 Pendulum | RECTIFIED |
| 300x600mm | GRIP     | P5 Pendulum | RECTIFIED |

300x300mm

#### **FORMATS**











BASALT MATT BASALT GRIP











#### TECHNICAL DATA

|                 | technical characteristics<br>Group B I a | test method  | required values                             | value    |
|-----------------|------------------------------------------|--------------|---------------------------------------------|----------|
| <b>\$ \$ \$</b> | water absorption