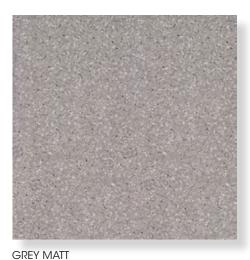

| SIZES     | FINISHES | SLIP RATING | TILE EDGE |
|-----------|----------|-------------|-----------|
| 300x300mm | MATT     | P3 Pendulum | RECTIFIED |
|           |          |             |           |
| 300x600mm | MATT     | P3 Pendulum | RECTIFIED |
| 600X600mm | MATT     | P3 Pendulum | RECTIFIED |
| 300x600mm | GRIP     | P5 Pendulum | RECTIFIED |

#### **FORMATS**







WHITE MATT



SOFT GREY MATT



SOFT GREY MATT



#### PRODUCT SPECIFICATIONS

| SIZES     | FINISHES | SLIP RATING | TILE EDGE |
|-----------|----------|-------------|-----------|
| 300x300mm | MATT     | P3 Pendulum | RECTIFIED |
| 300x600mm | MATT     | P3 Pendulum | RECTIFIED |
| 600X600mm | MATT     | P3 Pendulum | RECTIFIED |
| 300x600mm | GRIP     | P5 Pendulum | RECTIFIED |

300x300mm

#### **FORMATS**











BASALT MATT BASALT GRIP











#### TECHNICAL DATA

|                 | technical characteristics<br>Group B I a | test method  | required values                             | value    |
|-----------------|------------------------------------------|--------------|---------------------------------------------|----------|
| <b>\$ \$ \$</b> | water absorption                         | iso 10545-3  | ≤ 0.5%                                      | 0.21%    |
| <u>6</u>        | bending strength                         | iso 10545-4  | ≥12MPA                                      | ≥33.5MPA |
| <u>6</u>        | breaking strength (S)                    | iso 10545-4  | ≥ 350 N                                     | ≥ 1785N  |
| Ø               | abrasion resistace