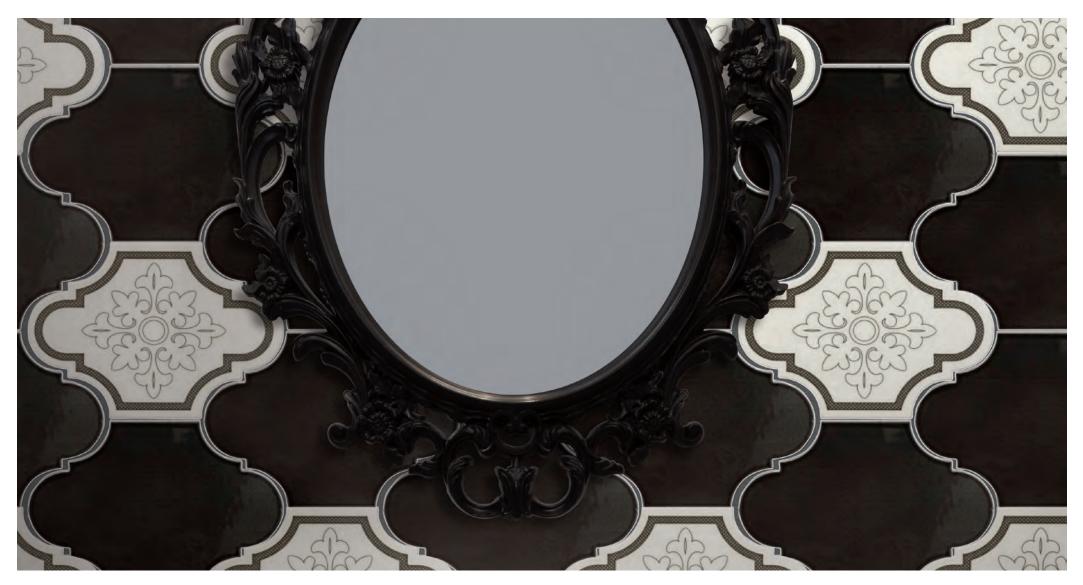

# Update

A classic shape, UPDATE has endless possibilities as a wall tile, allowing you to create mono layouts depending on the design you want to configure.

| PRODUCT TYPE:       | Ceramic Wall Tile                                                                                                                          |  |
|---------------------|--------------------------------------------------------------------------------------------------------------------------------------------|--|
| COLOURS:            | White and Black                                                                                                                            |  |
| SIZES:              | 180x260mm<br>Non-rectified edges                                                                                                           |  |
| FINISHES/USAGE:     | Wall only                                                                                                                                  |  |
| esthetic qualities: | Decorative with gloss embossing                                                                                                            |  |
| TECHINICAL INFO:    | Handcrafted material, therefore<br>variations in colours, tone and size<br>are to be considered intrinsic qualities<br>instead of defects. |  |
|                     | We suggest laying pieces without any spacers. Laying suggestion on the last page.                                                          |  |
|                     | More technical data on the last page.                                                                                                      |  |
| ORIGIN:             | Italy                                                                                                                                      |  |

# Update