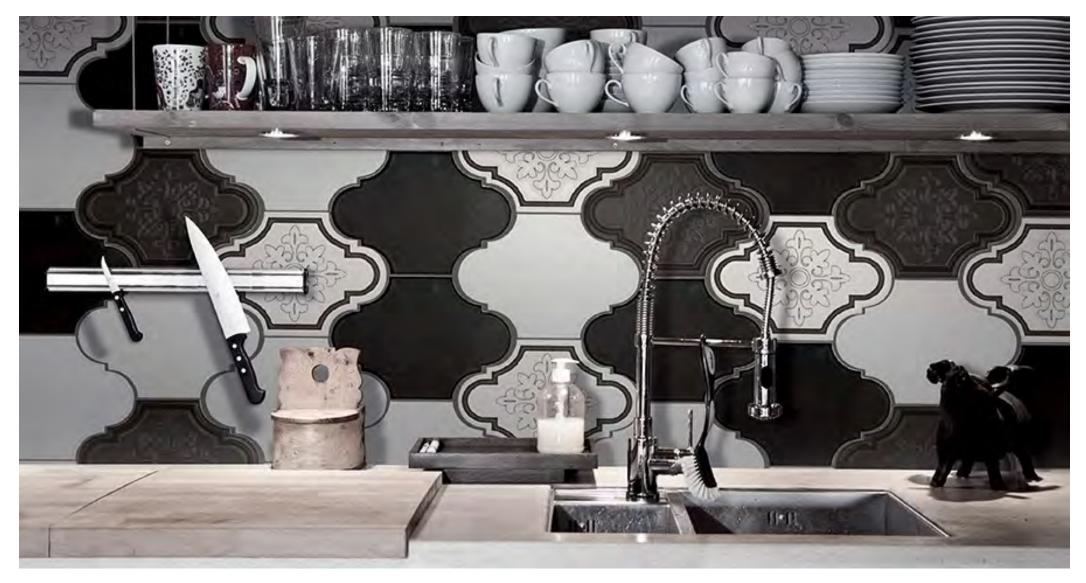

# Update

A classic shape, UPDATE has endless possibilities as a wall tile, allowing you to create mono layouts depending on the design you want to configure.

| PRODUCT TYPE:       | Ceramic Wall Tile                                                                                                                          |  |
|---------------------|--------------------------------------------------------------------------------------------------------------------------------------------|--|
| COLOURS:            | White and Black                                                                                                                            |  |
| SIZES:              | 180x260mm<br>Non-rectified edges                                                                                                           |  |
| FINISHES/USAGE:     | Wall only                                                                                                                                  |  |
| esthetic qualities: | Decorative with gloss embossing                                                                                                            |  |
| TECHINICAL INFO:    | Handcrafted material, therefore<br>variations in colours, tone and size<br>are to be considered intrinsic qualities<br>instead of defects. |  |
|                     | We suggest laying pieces without any spacers. Laying suggestion on the last page.                                                          |  |
|                     | More technical data on the last page.                                                                                                      |  |
| ORIGIN:             | Italy                                                                                                                                      |  |

# Update