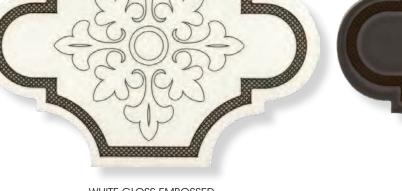

#### PRODUCT SPECIFICATIONS

| SIZES     | FINISHES       | TILE EDGE     |
|-----------|----------------|---------------|
| 180x260mm | GLOSS EMBOSSED | NON-RECTIFIED |

WHITE GLOSS EMBOSSED

BLACK GLOSS EMBOSSED