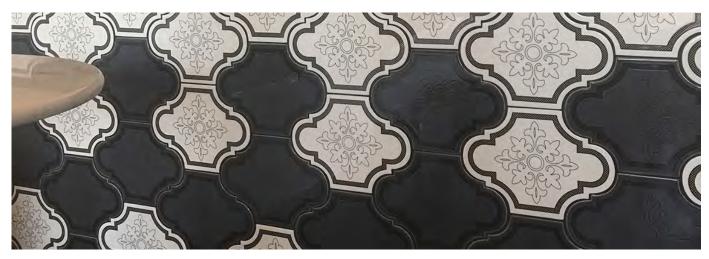

# Update

A classic shape, UPDATE has endless possibilities as a wall tile, allowing you to create mono layouts depending on the design you want to configure.

| PRODUCT TYPE:       | Ceramic Wall Tile                                                                                                                          |  |
|---------------------|--------------------------------------------------------------------------------------------------------------------------------------------|--|
| COLOURS:            | White and Black                                                                                                                            |  |
| SIZES:              | 180x260mm<br>Non-rectified edges                                                                                                           |  |
| FINISHES/USAGE:     | Wall only                                                                                                                                  |  |
| esthetic qualities: | Decorative with gloss embossing                                                                                                            |  |
| TECHINICAL INFO:    | Handcrafted material, therefore<br>variations in colours, tone and size<br>are to be considered intrinsic qualities<br>instead of defects. |  |
|                     | We suggest laying pieces without any spacers. Laying suggestion on the last page.                                                          |  |
|                     | More technical data on the last page.                                                                                                      |  |
| ORIGIN:             | Italy                                                                                                                                      |  |

# Update