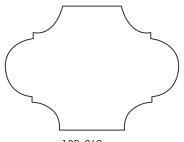

#### FORMATS

180x260mm

## Update

Variation is an inherent property of tiles and stone. Sizes are nominal and may include a joint.