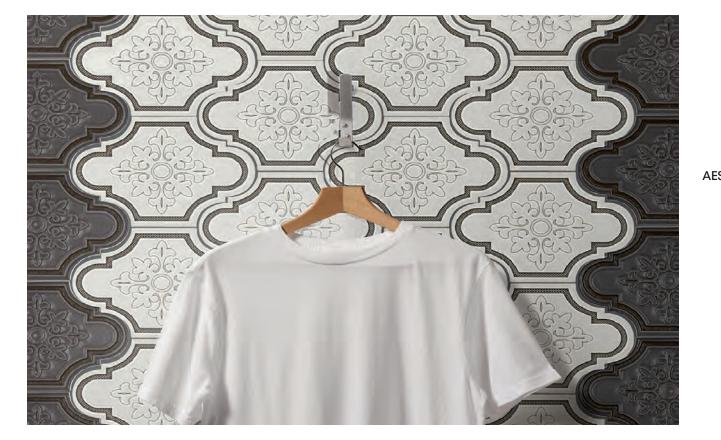

# Update

A classic shape, UPDATE has endless possibilities as a wall tile, allowing you to create mono layouts depending on the design you want to configure.

| PRODUCT TYPE:       | Ceramic Wall Tile                                                                                                                          |  |
|---------------------|--------------------------------------------------------------------------------------------------------------------------------------------|--|
| COLOURS:            | White and Black                                                                                                                            |  |
| SIZES:              | 180x260mm<br>Non-rectified edges                                                                                                           |  |
| FINISHES/USAGE:     | Wall only                                                                                                                                  |  |
| esthetic qualities: | Decorative with gloss embossing                                                                                                            |  |
| TECHINICAL INFO:    | Handcrafted material, therefore<br>variations in colours, tone and size<br>are to be considered intrinsic qualities<br>instead of defects. |  |
|                     | We suggest laying pieces without any spacers. Laying suggestion on the last page.                                                          |  |
|                     | More technical data on the last page.                                                                                                      |  |
| ORIGIN:             | Italy                                                                                                                                      |  |

# Update