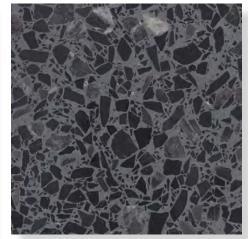

## Terrazzo

Terrazzo Series is our new terrazzo composite tile featuring four contemporary colours and a honed finish.

| PRODUCT TYPE:        | Terrazzo composite laminated to<br>porcelain                                                                                                                  |  |  |
|----------------------|---------------------------------------------------------------------------------------------------------------------------------------------------------------|--|--|
| COLOURS:             | Whitecap, Fusion, Paloma and Phantom                                                                                                                          |  |  |
| SIZES:               | 600x600x12mm, 600x1200x12mm<br>Rectified edges                                                                                                                |  |  |
| FINISHES/USAGE:      | Honed/Wall and Floor                                                                                                                                          |  |  |
| AESTHETIC QUALITIES: | Real terrazzo with porcelain benefits                                                                                                                         |  |  |
| TECHNICAL INFO:      | P2 Pendulum (Honed)                                                                                                                                           |  |  |
|                      | <ul> <li>Porcelain installation procedure</li> <li>No wrapping after installation</li> <li>Easy to maintain and stable</li> <li>Lightweight format</li> </ul> |  |  |
| VARIATION:           |                                                                                                                                                               |  |  |

#### FORMATS

WHITECAP HONED

PALOMA HONED

FUSION HONED

PHANTOM HONED

Variation is an inherent property of tiles and stone. Sizes are nominal and may include a joint.

Variation is an inherent property of tiles and stone. Sizes are nominal and may include a joint.