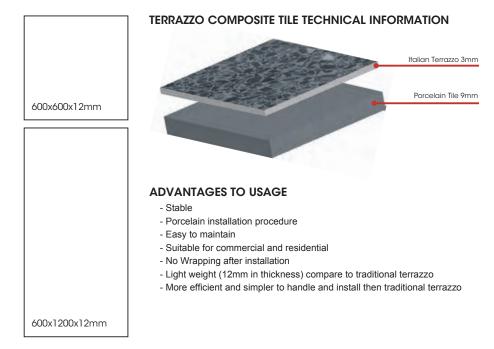

## Terrazzo

Terrazzo Series is our new terrazzo composite tile featuring four contemporary colours and a honed finish.

| PRODUCT TYPE:        | Terrazzo composite laminated to<br>porcelain                                                                                                                  |  |  |
|----------------------|---------------------------------------------------------------------------------------------------------------------------------------------------------------|--|--|
| COLOURS:             | Whitecap, Fusion, Paloma and Phantom                                                                                                                          |  |  |
| SIZES:               | 600x600x12mm, 600x1200x12mm<br>Rectified edges                                                                                                                |  |  |
| FINISHES/USAGE:      | Honed/Wall and Floor                                                                                                                                          |  |  |
| AESTHETIC QUALITIES: | Real terrazzo with porcelain benefits                                                                                                                         |  |  |
| TECHNICAL INFO:      | P2 Pendulum (Honed)                                                                                                                                           |  |  |
|                      | <ul> <li>Porcelain installation procedure</li> <li>No wrapping after installation</li> <li>Easy to maintain and stable</li> <li>Lightweight format</li> </ul> |  |  |
| VARIATION:           |                                                                                                                                                               |  |  |

#### PRODUCT SPECIFICATIONS

| SIZES         | FINISHES | SLIP RATING | TILE EDGE |
|---------------|----------|-------------|-----------|
| 600x600x12mm  | HONED    | P2 Pendulum | RECTIFIED |
| 600x1200x12mm | HONED    | P2 Pendulum | RECTIFIED |