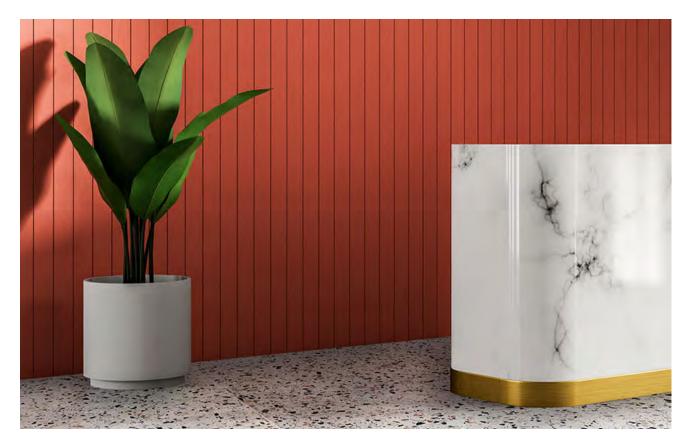

## Terrazzo

Terrazzo Series is our new terrazzo composite tile featuring four contemporary colours and a honed finish.

| PRODUCT TYPE:        | Terrazzo composite laminated to<br>porcelain                                                                                                                  |  |  |
|----------------------|---------------------------------------------------------------------------------------------------------------------------------------------------------------|--|--|
| COLOURS:             | Whitecap, Fusion, Paloma and Phantom                                                                                                                          |  |  |
| SIZES:               | 600x600x12mm, 600x1200x12mm<br>Rectified edges                                                                                                                |  |  |
| FINISHES/USAGE:      | Honed/Wall and Floor                                                                                                                                          |  |  |
| AESTHETIC QUALITIES: | Real terrazzo with porcelain benefits                                                                                                                         |  |  |
| TECHNICAL INFO:      | P2 Pendulum (Honed)                                                                                                                                           |  |  |
|                      | <ul> <li>Porcelain installation procedure</li> <li>No wrapping after installation</li> <li>Easy to maintain and stable</li> <li>Lightweight format</li> </ul> |  |  |
| VARIATION:           |                                                                                                                                                               |  |  |

#### FORMATS

WHITECAP HONED

PALOMA HONED

FUSION HONED

PHANTOM HONED

Variation is an inherent property of tiles and stone. Sizes are nominal and may include a joint.

Variation is an inherent property of tiles and stone. Sizes are nominal and may include a joint.