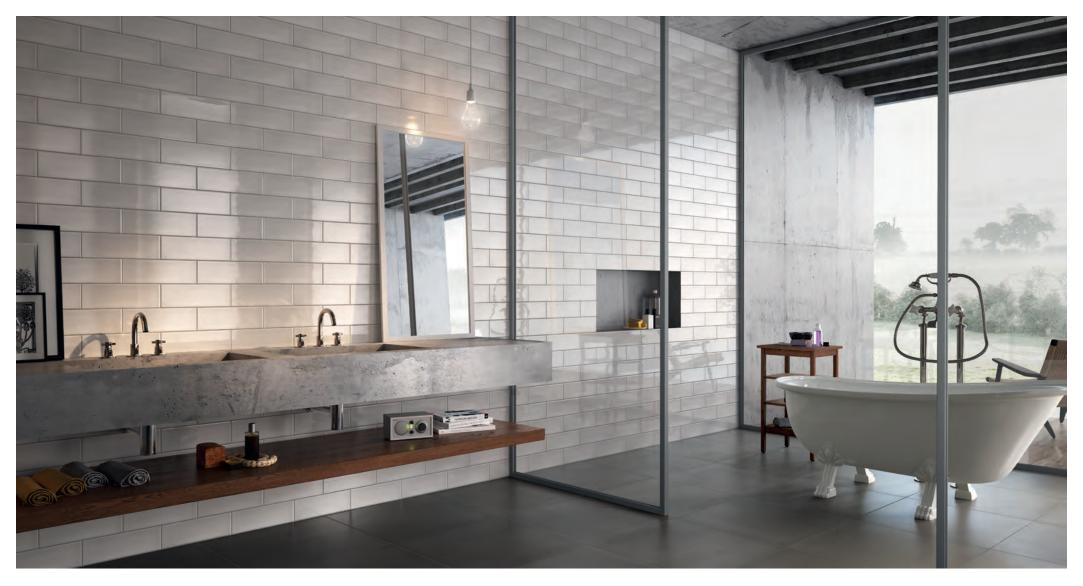

A captivating collection with an organic touch combined with a modern twist, allows for versatility. A unique feature of Tempo is the concaved surface and matching capping, which adds depth and movement.

**PRODUCT TYPE:** Ceramic Wall Tile

COLOURS: White, Cream, Taupe, Olive, Grey, Aqua

Charcoal and Black

**SIZES:** 50x300mm and 100x300mm

Non-Rectified edges

FINISHES/USAGE: Wall only

**AESTHETIC QUALITIES:** Concaved surface with depth in the

middle of the tile

**TECHINICAL INFO:** Easily maintained with conventional

cleaning products

ORIGIN: Italy

VARIATION: