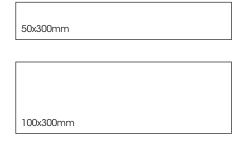

**PRODUCT TYPE:** Ceramic Wall Tile

COLOURS: White, Cream, Taupe, Olive, Grey, Aqua

Charcoal and Black

**SIZES:** 50x300mm and 100x300mm

Non-Rectified edges

FINISHES/USAGE: Wall only

**AESTHETIC QUALITIES:** Concaved surface with depth in the

#### PRODUCT SPECIFICATIONS

| SIZES     | FINISHES      | TILE EDGE     |  |
|-----------|---------------|---------------|--|
| 50x300mm  | GLOSS CAPPING | NON-RECTIFIED |  |
| 100x300mm | GLOSS         | NON-RECTIFIED |  |

#### PRODUCT SPECIFICATIONS

| SIZES     | FINISHES      | TILE EDGE     |
|-----------|---------------|---------------|
| 50x300mm  | GLOSS CAPPING | NON-RECTIFIED |
| 100x300mm | GLOSS         | NON-RECTIFIED |