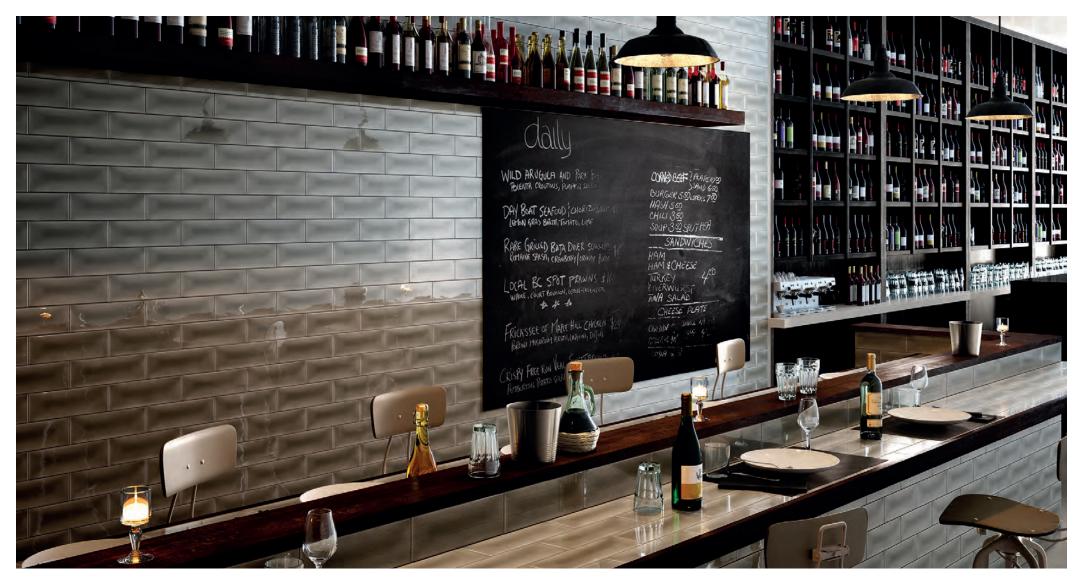

A captivating collection with an organic touch combined with a modern twist, allows for versatility. A unique feature of Tempo is the concaved surface and matching capping, which adds depth and movement.

**PRODUCT TYPE:** Ceramic Wall Tile

COLOURS: White, Cream, Taupe, Olive, Grey, Aqua

Charcoal and Black

**SIZES:** 50x300mm and 100x300mm

Non-Rectified edges

FINISHES/USAGE: Wall only

**AESTHETIC QUALITIES:** Concaved surface with depth in the

middle of the tile

**TECHINICAL INFO:** Easily maintained with conventional

cleaning products

ORIGIN: Italy

VARIATION: