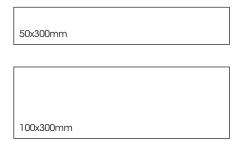

**PRODUCT TYPE:** Ceramic Wall Tile

COLOURS: White, Cream, Taupe, Olive, Grey, Aqua

Charcoal and Black

**SIZES:** 50x300mm and 100x300mm

Non-Rectified edges

FINISHES/USAGE: Wall only

**AESTHETIC QUALITIES:** Concaved surface with depth in the

#### PRODUCT SPECIFICATIONS

| SIZES     | FINISHES      | TILE EDGE     |  |
|-----------|---------------|---------------|--|
| 50x300mm  | GLOSS CAPPING | NON-RECTIFIED |  |
| 100x300mm | GLOSS         | NON-RECTIFIED |  |