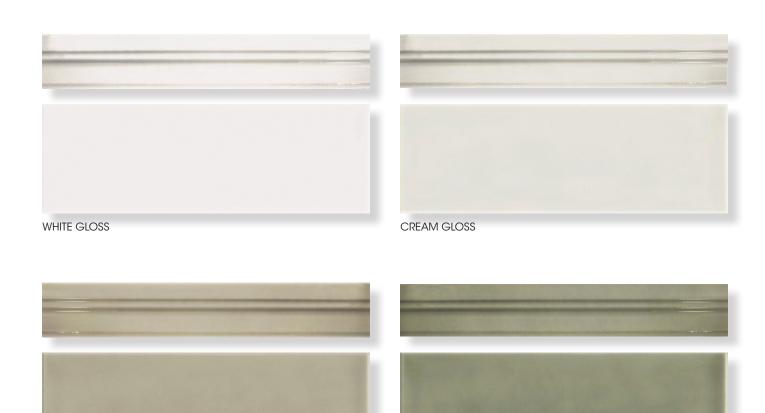

**PRODUCT TYPE:** Ceramic Wall Tile

COLOURS: White, Cream, Taupe, Olive, Grey, Aqua

Charcoal and Black

**SIZES:** 50x300mm and 100x300mm

Non-Rectified edges

FINISHES/USAGE: Wall only

**AESTHETIC QUALITIES:** Concaved surface with depth in the

#### **FORMATS**

**OLIVE GLOSS** 