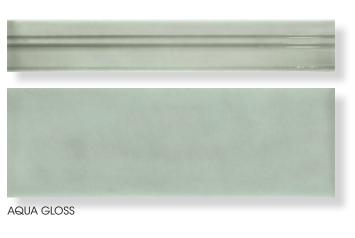

SAGE: Wall only

**AESTHETIC QUALITIES:** Concaved surface with depth in the

middle of the tile

**TECHINICAL INFO:** Easily maintained with conventional

cleaning products

ORIGIN: Italy

VARIATION:





#### PRODUCT SPECIFICATIONS

| SIZES     | FINISHES      | TILE EDGE     |  |
|-----------|---------------|---------------|--|
| 50x300mm  | GLOSS CAPPING | NON-RECTIFIED |  |
| 100x300mm | GLOSS         | NON-RECTIFIED |  |

TAUPE GLOSS

#### **FORMATS**





**OLIVE GLOSS** 



#### PRODUCT SPECIFICATIONS

| SIZES     | FINISHES      | TILE EDGE     |
|-----------|---------------|---------------|
| 50x300mm  | GLOSS CAPPING | NON-RECTIFIED |
| 100x300mm | GLOSS         | NON-RECTIFIED |

<sup>\*</sup>Black capping can be matched with our 100x300mm Jazz Black Gloss

#### **FORMATS**











BLACK GLOSS\*