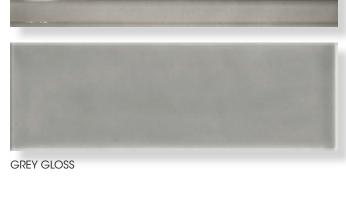

GE: Wall only

**AESTHETIC QUALITIES:** Concaved surface with depth in the

middle of the tile

**TECHINICAL INFO:** Easily maintained with conventional

cleaning products

ORIGIN: Italy

VARIATION:





#### PRODUCT SPECIFICATIONS

| SIZES     | FINISHES      | TILE EDGE     |  |
|-----------|---------------|---------------|--|
| 50x300mm  | GLOSS CAPPING | NON-RECTIFIED |  |
| 100x300mm | GLOSS         | NON-RECTIFIED |  |

TAUPE GLOSS

#### **FORMATS**





**OLIVE GLOSS** 



#### PRODUCT SPECIFICATIONS

| SIZES     | FINISHES      | TILE EDGE     |
|-----------|---------------|---------------|
| 50x300mm  | GLOSS CAPPING | NON-RECTIFIED |
| 100x300mm | GLOSS         | NON-RECTIFIED |

<sup>\*</sup>Black capping can be matched with our 100x300mm Jazz Black Gloss

#### **FORMATS**











BLACK GLOSS\*