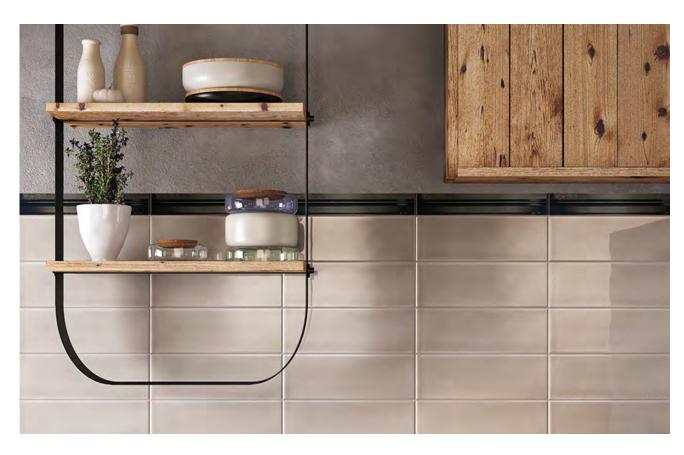

A captivating collection with an organic touch combined with a modern twist, allows for versatility. A unique feature of Tempo is the concaved surface and matching capping, which adds depth and movement.

**PRODUCT TYPE:** Ceramic Wall Tile

COLOURS: White, Cream, Taupe, Olive, Grey, Aqua

Charcoal and Black

**SIZES:** 50x300mm and 100x300mm

Non-Rectified edges

FINISHES/USAGE: Wall only

**AESTHETIC QUALITIES:** Concaved surface with depth in the

middle of the tile

**TECHINICAL INFO:** Easily maintained with conventional

cleaning products

ORIGIN: Italy

VARIATION: