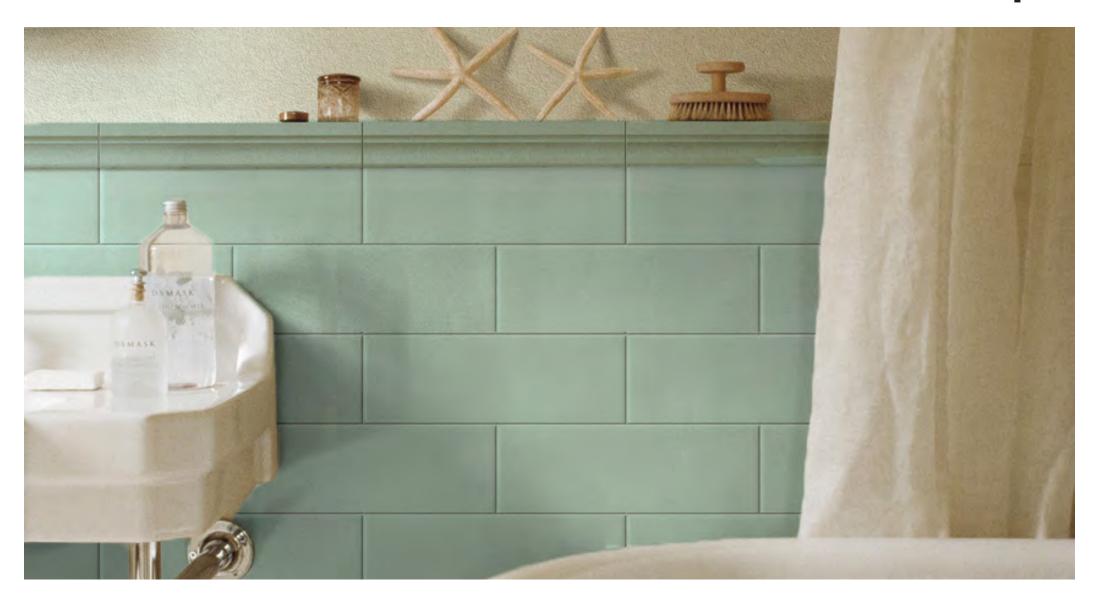

ITIES:** Concaved surface with depth in the

middle of the tile

**TECHINICAL INFO:** Easily maintained with conventional

cleaning products

ORIGIN: Italy

VARIATION:





#### PRODUCT SPECIFICATIONS

| SIZES     | FINISHES      | TILE EDGE     |  |
|-----------|---------------|---------------|--|
| 50x300mm  | GLOSS CAPPING | NON-RECTIFIED |  |
| 100x300mm | GLOSS         | NON-RECTIFIED |  |

TAUPE GLOSS

#### **FORMATS**





**OLIVE GLOSS** 



#### PRODUCT SPECIFICATIONS

| SIZES     | FINISHES      | TILE EDGE     |
|-----------|---------------|---------------|
| 50x300mm  | GLOSS CAPPING | NON-RECTIFIED |
| 100x300mm | GLOSS         | NON-RECTIFIED |

<sup>\*</sup>Black capping can be matched with our 100x300mm Jazz Black Gloss

#### **FORMATS**











BLACK GLOSS\*