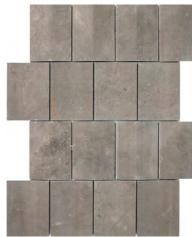

## **Stone Crimp**

**PRODUCT TYPE:** Natural Stone Mosaics

COLOURS: Carrara C, Foussena, Casablanca and

Bardiglio

**SIZES**: 294x394mm

Rectified Edges

FINISHES/USAGE: Honed

AESTHETIC QUALITIES: Natural variation and unique shape

TECHNICAL DATA:

- Use adhesive suitable for moisture sensitive stone ie Mapei Keralastic T
- Use stone sensitive grout and silicons
- Seal before and after grouting

VARIATION:

Stone Crimp Series is quarried from natural stone around the world and features four colour variations in a contemporary 3D shape.

## **FORMATS**

294x394mm sheet size

CARRARA C HONED

CASABLANCA HONED

FOUSSENA HONED

Variation is an inherent property of tiles and stone. Sizes are nominal and may include a joint.