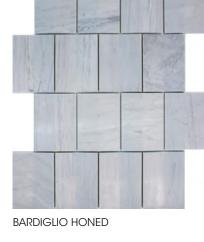

## **Stone Crimp**

**PRODUCT TYPE:** Natural Stone Mosaics

COLOURS: Carrara C, Foussena, Casablanca and

Bardiglio

**SIZES**: 294x394mm

Rectified Edges

FINISHES/USAGE: Honed

AESTHETIC QUALITIES: Natural variation and unique shape

## **FORMATS**

294x394mm sheet size

CARRARA C HONED

CASABLANCA HONED

FOUSSENA HONED

Variation is an inherent property of tiles and stone. Sizes are nominal and may include a joint.