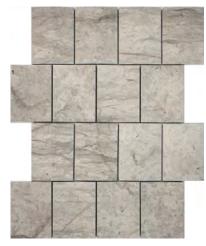

## **Stone Crimp**

**PRODUCT TYPE:** Natural Stone Mosaics

COLOURS: Carrara C, Foussena, Casablanca and

Bardiglio

**SIZES**: 294x394mm

Rectified Edges

FINISHES/USAGE: Honed

AESTHETIC QUALITIES: Natural variation and unique shape

TECHNICAL DATA:

- Use adhesive suitable for moisture sensitive stone ie Mapei Keralastic T
- Use stone sensitive grout and silicons
- Seal before and after grouting

VARIATION:

Stone Crimp Series is quarried from natural stone around the world and features four colour variations in a contemporary 3D shape.

## **FORMATS**

294x394mm sheet size

CARRARA C HONED

CASABLANCA HONED

FOUSSENA HONED

Variation is an inherent property of tiles and stone. Sizes are nominal and may include a joint.