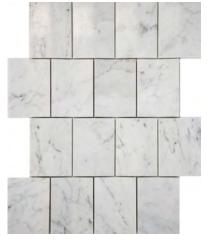

## **Stone Crimp**

**PRODUCT TYPE:** Natural Stone Mosaics

COLOURS: Carrara C, Foussena, Casablanca and

Bardiglio

**SIZES**: 294x394mm

Rectified Edges

FINISHES/USAGE: Honed

AESTHETIC QUALITIES: Natural variation and unique shape

## **FORMATS**

294x394mm sheet size

CARRARA C HONED

CASABLANCA HONED

FOUSSENA HONED

Variation is an inherent property of tiles and stone. Sizes are nominal and may include a joint.