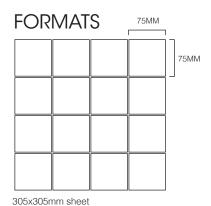

## Stone 75

STONE75 series is quarried from natural stone around the world and features four colour variations in a 75x75mm shape.

**PRODUCT TYPE:** Natural Stone Mosaics

COLOURS: Carrara C, Ice Jade, Verde Aosta and

Bluestone

SIZES: 305x305mm sheet

Rectified edges

FINISHES/USAGE: Honed

**AESTHETIC QUALITIES:** Natural stone

Use adhesive suitable for moisture sensitive stone ie Mapei Keralastic T

Use stone sensitive grout and silicons