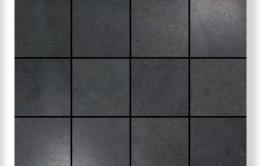

## PRODUCT SPECIFICATIONS

| SIZES     | FINISHES | TILE EDGE |  |
|-----------|----------|-----------|--|
| 305x305mm | HONED    | RECTIFIED |  |

CARRARA C HONED

ICE JADE HONED

VERDE AOSTA HONED

BLUESTONE HONED