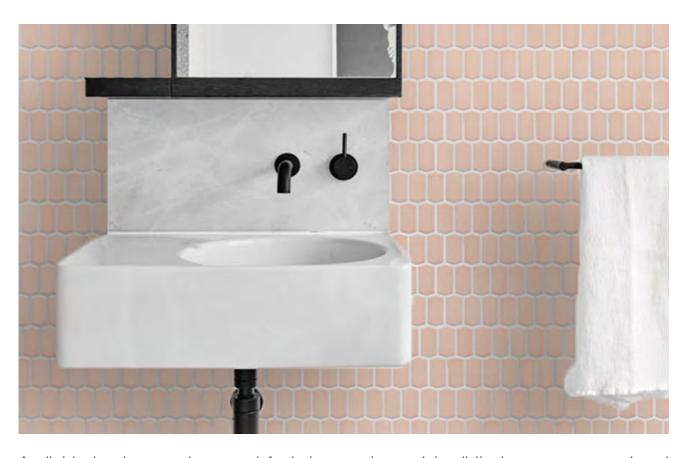

Available in eleven colours and featuring modern, minimalistic tones, our new glazed porcelain SAVOY mosaics are a contemporary design on a classic shape.

**PRODUCT TYPE:** Glazed Porcelain Mosaic

COLOURS: White, Forged Iron, Pearl Blue, Crystal Pink,

Grey, Almond Milk, Bitter Chocolate, Teal,

Dark Blue

**SIZES**: 297x307mm

Non-Rectified edges

FINISHES/USAGE: Gloss/Wall

Matt/ Soft Shoe Floor

**AESTHETIC QUALITIES:** Polygon mosaic in modern colours

**TECHNICAL DATA**: See last page