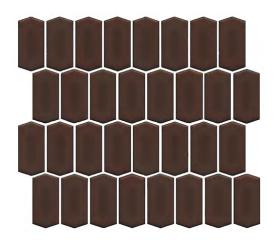

Available in eleven colours and featuring modern, minimalistic tones, our new glazed porcelain SAVOY mosaics are a contemporary design on a classic shape.

**PRODUCT TYPE:** Glazed Porcelain Mosaic

COLOURS: White, Forged Iron, Pearl Blue, Crystal Pink,

Grey, Almond Milk, Bitter Chocolate, Teal,

Dark Blue

**SIZES**: 297x307mm

Non-Rectified edges

FINISHES/USAGE: Gloss/Wall

Matt/ Soft Shoe Floor

**AESTHETIC QUALITIES:** Polygon mosaic in modern colours

**TECHNICAL DATA**: See last page

DARK BLUE GLOSS

**TEAL GLOSS** 

BITTER CHOCOLATE GLOSS