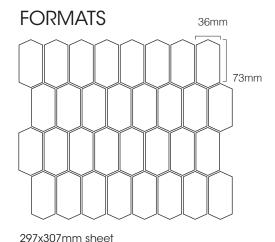

Grey, Almond Milk, Bitter Chocolate, Teal,

Dark Blue

**SIZES**: 297x307mm

Non-Rectified edges

FINISHES/USAGE: Gloss/Wall

Matt/ Soft Shoe Floor

**AESTHETIC QUALITIES:** Polygon mosaic in modern colours

**TECHNICAL DATA**: See last page