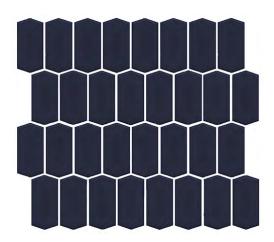

|
|-----------|----------|-------------|---------------|
| 297x307mm | GLOSS    | -           | NON-RECTIFIED |
| 297x307mm | MATT     | -           | NON-RECTIFIED |









FORGED IRON MATT



WHITE GLOSS



FORGED IRON GLOSS



#### PRODUCT SPECIFICATIONS

| SIZES     | FINISHES | SLIP RATING | TILE EDGE     |
|-----------|----------|-------------|---------------|
| 297x307mm | GLOSS    | -           | NON-RECTIFIED |
| 297x307mm | MATT     | -           | NON-RECTIFIED |









ALMOND MILK GLOSS



PEARL BLUE GLOSS



GREY GLOSS



#### PRODUCT SPECIFICATIONS

| SIZES     | FINISHES | SLIP RATING | TILE EDGE     |
|-----------|----------|-------------|---------------|
| 297x307mm | GLOSS    | -           | NON-RECTIFIED |
| 297x307mm | MATT     | -           | NON-RECTIFIED |





DARK BLUE GLOSS



**TEAL GLOSS** 



BITTER CHOCOLATE GLOSS