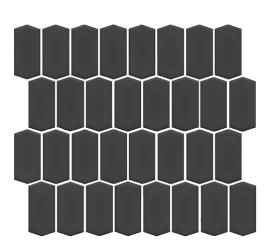

Available in eleven colours and featuring modern, minimalistic tones, our new glazed porcelain SAVOY mosaics are a contemporary design on a classic shape.

**PRODUCT TYPE:** Glazed Porcelain Mosaic

COLOURS: White, Forged Iron, Pearl Blue, Crystal Pink,

Grey, Almond Milk, Bitter Chocolate, Teal,

Dark Blue

**SIZES**: 297x307mm

Non-Rectified edges

FINISHES/USAGE: Gloss/Wall

Matt/ Soft Shoe Floor

**AESTHETIC QUALITIES:** Polygon mosaic in modern colours

**TECHNICAL DATA**: See last page

VARIATION:





#### PRODUCT SPECIFICATIONS

| SIZES     | FINISHES | SLIP RATING | TILE EDGE     |
|-----------|----------|-------------|---------------|
| 297x307mm | GLOSS    | -           | NON-RECTIFIED |
| 297x307mm | MATT     | -           | NON-RECTIFIED |









FORGED IRON MATT



WHITE GLOSS



FORGED IRON GLOSS



#### PRODUCT SPECIFICATIONS

| SIZES     | FINISHES | SLIP RATING | TILE EDGE     |
|-----------|----------|-------------|---------------|
| 297x307mm | GLOSS    | -           | NON-RECTIFIED |
| 297x307mm | MATT     | -           | NON-RECTIFIED |









ALMOND MILK GLOSS



PEARL BLUE GLOSS



GREY GLOSS



#### PRODUCT SPECIFICATIONS

| SIZES     | FINISHES | SLIP RATING | TILE EDGE     |
|-----------|----------|-------------|---------------|
| 297x307mm | GLOSS    | -           | NON-RECTIFIED |
| 297x307mm | MATT     | -           | NON-RECTIFIED |





DARK BLUE GLOSS



**TEAL GLOSS** 



BITTER CHOCOLATE GLOSS