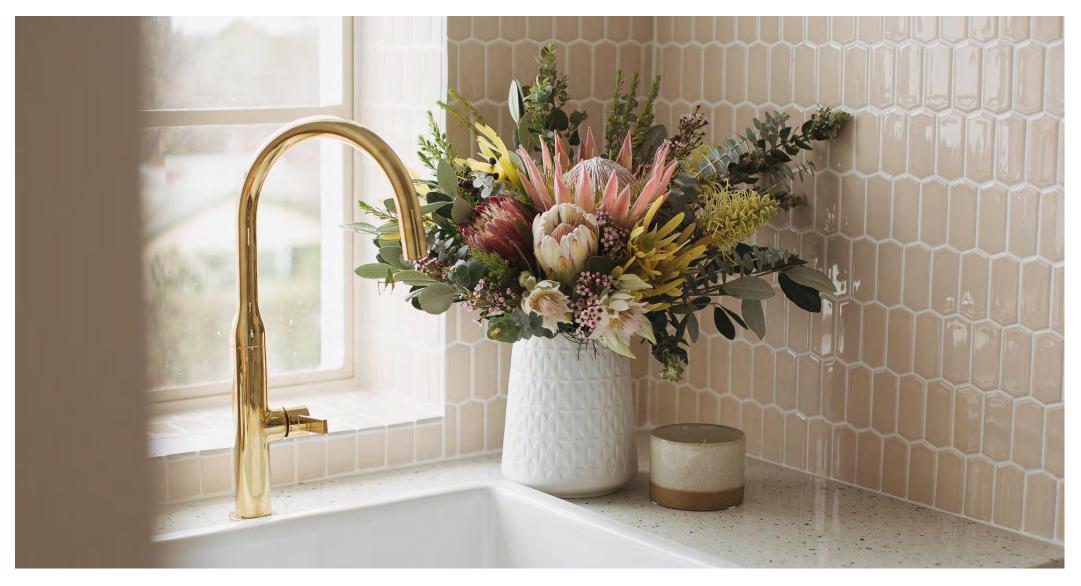

Available in eleven colours and featuring modern, minimalistic tones, our new glazed porcelain SAVOY mosaics are a contemporary design on a classic shape.

**PRODUCT TYPE:** Glazed Porcelain Mosaic

COLOURS: White, Forged Iron, Pearl Blue, Crystal Pink,

Grey, Almond Milk, Bitter Chocolate, Teal,

Dark Blue

**SIZES**: 297x307mm

Non-Rectified edges

FINISHES/USAGE: Gloss/Wall

Matt/ Soft Shoe Floor

**AESTHETIC QUALITIES:** Polygon mosaic in modern colours

**TECHNICAL DATA**: See last page

ALMOND MILK GLOSS

PEARL BLUE GLOSS

GREY GLOSS