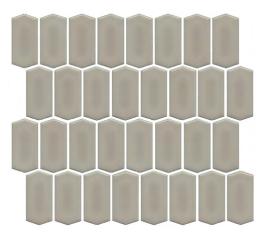

307mm

Non-Rectified edges

FINISHES/USAGE: Gloss/Wall

Matt/ Soft Shoe Floor

**AESTHETIC QUALITIES:** Polygon mosaic in modern colours

**TECHNICAL DATA**: See last page

VARIATION:





#### PRODUCT SPECIFICATIONS

| SIZES     | FINISHES | SLIP RATING | TILE EDGE     |
|-----------|----------|-------------|---------------|
| 297x307mm | GLOSS    | -           | NON-RECTIFIED |
| 297x307mm | MATT     | -           | NON-RECTIFIED |









FORGED IRON MATT



WHITE GLOSS



FORGED IRON GLOSS



#### PRODUCT SPECIFICATIONS

| SIZES     | FINISHES | SLIP RATING | TILE EDGE     |
|-----------|----------|-------------|---------------|
| 297x307mm | GLOSS    | -           | NON-RECTIFIED |
| 297x307mm | MATT     | -           | NON-RECTIFIED |









ALMOND MILK GLOSS



PEARL BLUE GLOSS



GREY GLOSS



#### PRODUCT SPECIFICATIONS

| SIZES     | FINISHES | SLIP RATING | TILE EDGE     |
|-----------|----------|-------------|---------------|
| 297x307mm | GLOSS    | -           | NON-RECTIFIED |
| 297x307mm | MATT     | -           | NON-RECTIFIED |





DARK BLUE GLOSS



**TEAL GLOSS** 



BITTER CHOCOLATE GLOSS