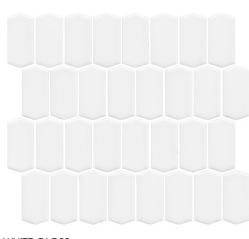

Available in eleven colours and featuring modern, minimalistic tones, our new glazed porcelain SAVOY mosaics are a contemporary design on a classic shape.

**PRODUCT TYPE:** Glazed Porcelain Mosaic

COLOURS: White, Forged Iron, Pearl Blue, Crystal Pink,

Grey, Almond Milk, Bitter Chocolate, Teal,

Dark Blue

**SIZES**: 297x307mm

Non-Rectified edges

FINISHES/USAGE: Gloss/Wall

Matt/ Soft Shoe Floor

**AESTHETIC QUALITIES:** Polygon mosaic in modern colours

**TECHNICAL DATA**: See last page

VARIATION:





#### PRODUCT SPECIFICATIONS

| SIZES     | FINISHES | SLIP RATING | TILE EDGE     |
|-----------|----------|-------------|---------------|
| 297x307mm | GLOSS    | -           | NON-RECTIFIED |
| 297x307mm | MATT     | -           | NON-RECTIFIED |









FORGED IRON MATT



WHITE GLOSS



FORGED IRON GLOSS



#### PRODUCT SPECIFICATIONS

| SIZES     | FINISHES | SLIP RATING | TILE EDGE     |
|-----------|----------|-------------|---------------|
| 297x307mm | GLOSS    | -           | NON-RECTIFIED |
| 297x307mm | MATT     | -           | NON-RECTIFIED |









ALMOND MILK GLOSS



PEARL BLUE GLOSS



GREY GLOSS



#### PRODUCT SPECIFICATIONS

| SIZES     | FINISHES | SLIP RATING | TILE EDGE     |
|-----------|----------|-------------|---------------|
| 297x307mm | GLOSS    | -           | NON-RECTIFIED |
| 297x307mm | MATT     | -           | NON-RECTIFIED |





DARK BLUE GLOSS



**TEAL GLOSS** 



BITTER CHOCOLATE GLOSS