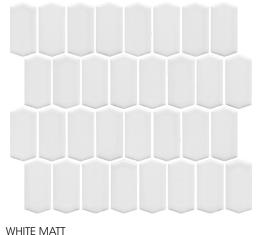

FORGED IRON MATT

WHITE GLOSS

FORGED IRON GLOSS

ALMOND MILK GLOSS

PEARL BLUE GLOSS

GREY GLOSS