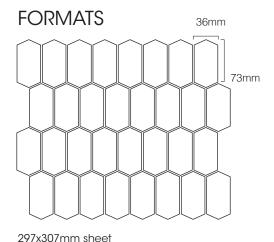

Grey, Almond Milk, Bitter Chocolate, Teal,

Dark Blue

**SIZES**: 297x307mm

Non-Rectified edges

FINISHES/USAGE: Gloss/Wall

Matt/ Soft Shoe Floor

**AESTHETIC QUALITIES:** Polygon mosaic in modern colours

**TECHNICAL DATA**: See last page

#### PRODUCT SPECIFICATIONS

| SIZES     | FINISHES | SLIP RATING | TILE EDGE     |
|-----------|----------|-------------|---------------|
| 297x307mm | GLOSS    | -           | NON-RECTIFIED |
| 297x307mm | MATT     | -           | NON-RECTIFIED |