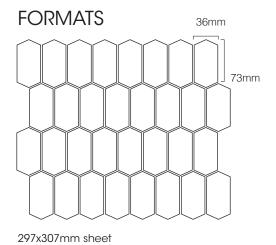

Grey, Almond Milk, Bitter Chocolate, Teal,

Dark Blue

**SIZES**: 297x307mm

Non-Rectified edges

FINISHES/USAGE: Gloss/Wall

Matt/ Soft Shoe Floor

**AESTHETIC QUALITIES:** Polygon mosaic in modern colours

**TECHNICAL DATA**: See last page

#### PRODUCT SPECIFICATIONS

| SIZES     | FINISHES | SLIP RATING | TILE EDGE     |
|-----------|----------|-------------|---------------|
| 297x307mm | GLOSS    | -           | NON-RECTIFIED |
| 297x307mm | MATT     | -           | NON-RECTIFIED |