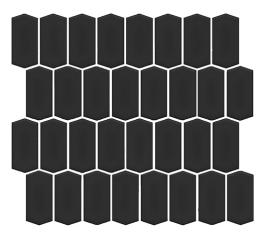

able in eleven colours and featuring modern, minimalistic tones, our new glazed porcelain SAVOY mosaics are a contemporary design on a classic shape.

**PRODUCT TYPE:** Glazed Porcelain Mosaic

COLOURS: White, Forged Iron, Pearl Blue, Crystal Pink,

Grey, Almond Milk, Bitter Chocolate, Teal,

Dark Blue

**SIZES**: 297x307mm

Non-Rectified edges

FINISHES/USAGE: Gloss/Wall

Matt/ Soft Shoe Floor

**AESTHETIC QUALITIES:** Polygon mosaic in modern colours

**TECHNICAL DATA**: See last page

VARIATION:





#### PRODUCT SPECIFICATIONS

| SIZES     | FINISHES | SLIP RATING | TILE EDGE     |
|-----------|----------|-------------|---------------|
| 297x307mm | GLOSS    | -           | NON-RECTIFIED |
| 297x307mm | MATT     | -           | NON-RECTIFIED |









FORGED IRON MATT



WHITE GLOSS



FORGED IRON GLOSS



#### PRODUCT SPECIFICATIONS

| SIZES     | FINISHES | SLIP RATING | TILE EDGE     |
|-----------|----------|-------------|---------------|
| 297x307mm | GLOSS    | -           | NON-RECTIFIED |
| 297x307mm | MATT     | -           | NON-RECTIFIED |









ALMOND MILK GLOSS



PEARL BLUE GLOSS



GREY GLOSS



#### PRODUCT SPECIFICATIONS

| SIZES     | FINISHES | SLIP RATING | TILE EDGE     |
|-----------|----------|-------------|---------------|
| 297x307mm | GLOSS    | -           | NON-RECTIFIED |
| 297x307mm | MATT     | -           | NON-RECTIFIED |





DARK BLUE GLOSS



**TEAL GLOSS** 



BITTER CHOCOLATE GLOSS