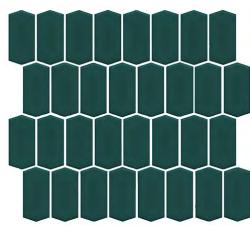

---------|-------------|---------------|
| 297x307mm | GLOSS    | -           | NON-RECTIFIED |
| 297x307mm | MATT     | -           | NON-RECTIFIED |









FORGED IRON MATT



WHITE GLOSS



FORGED IRON GLOSS



#### PRODUCT SPECIFICATIONS

| SIZES     | FINISHES | SLIP RATING | TILE EDGE     |
|-----------|----------|-------------|---------------|
| 297x307mm | GLOSS    | -           | NON-RECTIFIED |
| 297x307mm | MATT     | -           | NON-RECTIFIED |









ALMOND MILK GLOSS



PEARL BLUE GLOSS



GREY GLOSS



#### PRODUCT SPECIFICATIONS

| SIZES     | FINISHES | SLIP RATING | TILE EDGE     |
|-----------|----------|-------------|---------------|
| 297x307mm | GLOSS    | -           | NON-RECTIFIED |
| 297x307mm | MATT     | -           | NON-RECTIFIED |





DARK BLUE GLOSS



**TEAL GLOSS** 



BITTER CHOCOLATE GLOSS