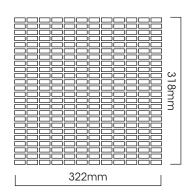

**PRODUCT TYPE:** Glass and natural stone mosaic

**COLOURS:** Blanc, Gris and Noir

SIZES: 318x322mm mosaic sheet

Rectified edges

FINISHES/USAGE: Glass & Slate/Wall only

**AESTHETIC QUALITIES:** Slate and Glass mix

## PRODUCT SPECIFICATIONS

| SIZES     | FINISHES      | SLIP RATINGS | TILE EDGE |
|-----------|---------------|--------------|-----------|
| 318x322mm | GLASS & SLATE | _            | RECTIFIED |