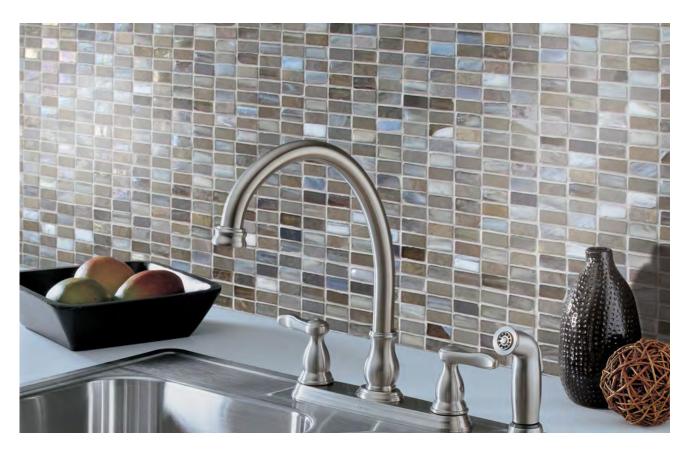

## Rei

REI is a sheeted mosaic consisting of a mix of glass and natural slate, in three neutral colours. It is ideal for kitchen and bathroom backsplashes, for those looking for a bohemium and organic aesthetic.

**PRODUCT TYPE:** Glass and natural stone mosaic

**COLOURS:** Blanc, Gris and Noir

SIZES: 318x322mm mosaic sheet

Rectified edges

FINISHES/USAGE: Glass & Slate/Wall only

**AESTHETIC QUALITIES:** Slate and Glass mix