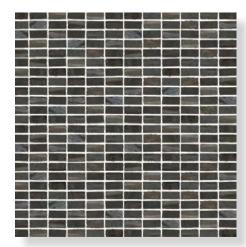

## Rei

REI is a sheeted mosaic consisting of a mix of glass and natural slate, in three neutral colours. It is ideal for kitchen and bathroom backsplashes, for those looking for a bohemium and organic aesthetic.

**PRODUCT TYPE:** Glass and natural stone mosaic

**COLOURS:** Blanc, Gris and Noir

SIZES: 318x322mm mosaic sheet

Rectified edges

FINISHES/USAGE: Glass & Slate/Wall only

**AESTHETIC QUALITIES:** Slate and Glass mix

## **FORMATS**

**BLANC GLASS SLATE MOSAIC** 

GRIS GLASS SLATE MOSAIC

NOIR GLASS SLATE MOSAIC