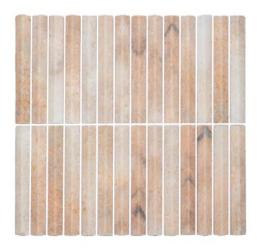

### **Piccolo**

PICCOLO series is our new collection of small natural 3D stone flutes and is available in four unique colours with a honed finish.

**PRODUCT TYPE:** Natural Stone Mosaic

COLOURS: Carrara C, Crystal Pink, Pearl Jade and

Bluestone

SIZES: 292x306mm Mosaic Sheet

Rectified edges

FINISHES/USAGE: Honed/Wall only

**AESTHETIC QUALITIES:** Unique colours with a honed finish

**TECHNICAL INFO:** Supplied materials may vary from

samples.

#### **FORMATS**

292x306mm sheet
Individual mosaic size is 20x145mm

CARRARA C HONED

PEARL JADE HONED

CRYSTAL PINK HONED

**BASALT HONED** 