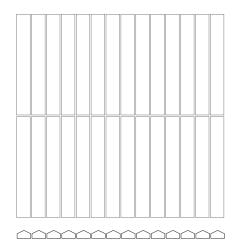

### **Piccolo**

PICCOLO series is our new collection of small natural 3D stone flutes and is available in four unique colours with a honed finish.

**PRODUCT TYPE:** Natural Stone Mosaic

COLOURS: Carrara C, Crystal Pink, Pearl Jade and

Bluestone

SIZES: 292x306mm Mosaic Sheet

Rectified edges

FINISHES/USAGE: Honed/Wall only

**AESTHETIC QUALITIES:** Unique colours with a honed finish

**TECHNICAL INFO:** Supplied materials may vary from

samples.

#### **FORMATS**

292x306mm sheet
Individual mosaic size is 20x145mm

CARRARA C HONED

PEARL JADE HONED

CRYSTAL PINK HONED

**BASALT HONED** 