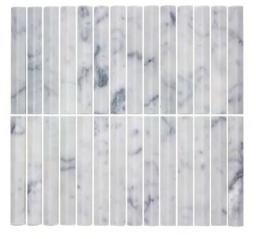

### **Piccolo**

PICCOLO series is our new collection of small natural 3D stone flutes and is available in four unique colours with a honed finish.

**PRODUCT TYPE:** Natural Stone Mosaic

COLOURS: Carrara C, Crystal Pink, Pearl Jade and

Bluestone

SIZES: 292x306mm Mosaic Sheet

Rectified edges

FINISHES/USAGE: Honed/Wall only

**AESTHETIC QUALITIES:** Unique colours with a honed finish

**TECHNICAL INFO:** Supplied materials may vary from

samples.

#### **FORMATS**

292x306mm sheet
Individual mosaic size is 20x145mm

CARRARA C HONED

PEARL JADE HONED

CRYSTAL PINK HONED

**BASALT HONED** 