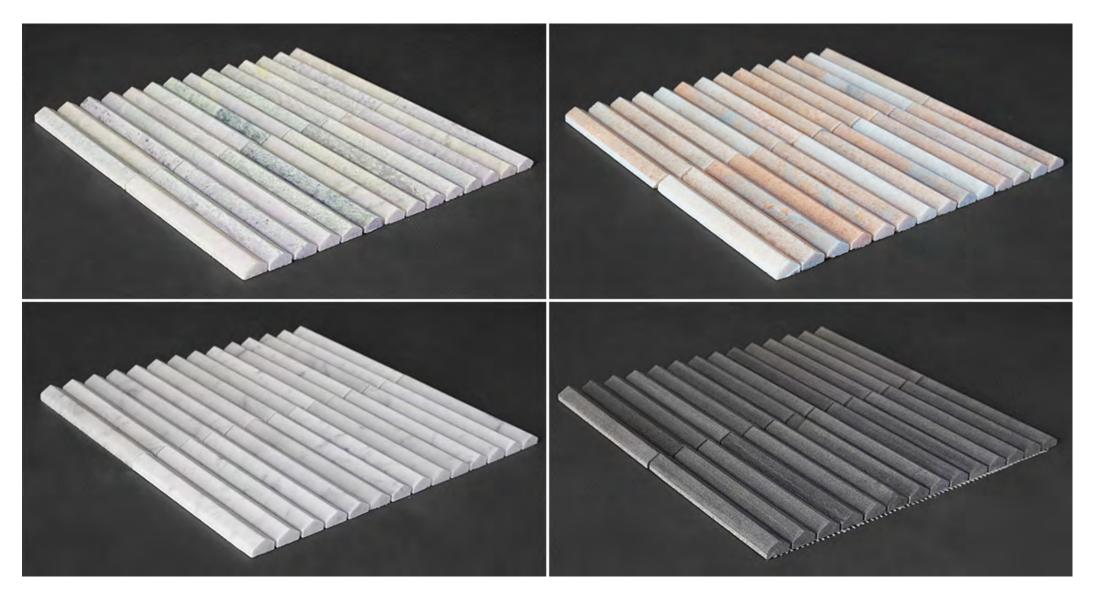

### **Piccolo**

PICCOLO series is our new collection of small natural 3D stone flutes and is available in four unique colours with a honed finish.

**PRODUCT TYPE:** Natural Stone Mosaic

COLOURS: Carrara C, Crystal Pink, Pearl Jade and

Bluestone

SIZES: 292x306mm Mosaic Sheet

Rectified edges

FINISHES/USAGE: Honed/Wall only

**AESTHETIC QUALITIES:** Unique colours with a honed finish

**TECHNICAL INFO:** Supplied materials may vary from

samples.

#### **FORMATS**

292x306mm sheet
Individual mosaic size is 20x145mm

CARRARA C HONED

PEARL JADE HONED

CRYSTAL PINK HONED

**BASALT HONED** 