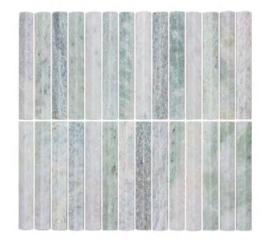

### **Piccolo**

PICCOLO series is our new collection of small natural 3D stone flutes and is available in four unique colours with a honed finish.

**PRODUCT TYPE:** Natural Stone Mosaic

COLOURS: Carrara C, Crystal Pink, Pearl Jade and

Bluestone

SIZES: 292x306mm Mosaic Sheet

Rectified edges

FINISHES/USAGE: Honed/Wall only

**AESTHETIC QUALITIES:** Unique colours with a honed finish

**TECHNICAL INFO:** Supplied materials may vary from

samples.

#### **FORMATS**

292x306mm sheet
Individual mosaic size is 20x145mm

CARRARA C HONED

PEARL JADE HONED

CRYSTAL PINK HONED

**BASALT HONED** 