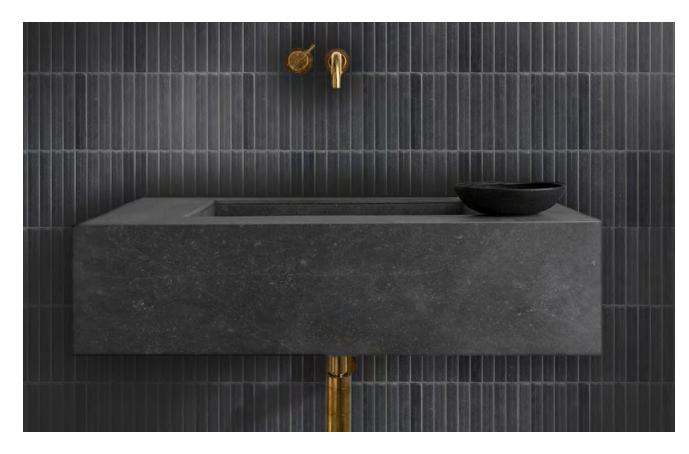

### **Piccolo**

PICCOLO series is our new collection of small natural 3D stone flutes and is available in four unique colours with a honed finish.

**PRODUCT TYPE:** Natural Stone Mosaic

COLOURS: Carrara C, Crystal Pink, Pearl Jade and

Bluestone

SIZES: 292x306mm Mosaic Sheet

Rectified edges

FINISHES/USAGE: Honed/Wall only

**AESTHETIC QUALITIES:** Unique colours with a honed finish

**TECHNICAL INFO:** Supplied materials may vary from

samples.

It is recommended to seal natural stone.

**VARIATION:** 

#### **FORMATS**

292x306mm sheet
Individual mosaic size is 20x145mm

CARRARA C HONED

PEARL JADE HONED

CRYSTAL PINK HONED

**BASALT HONED** 