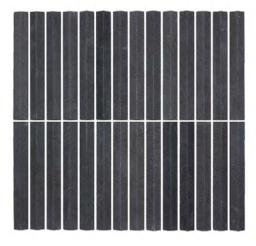

### **Piccolo**

PICCOLO series is our new collection of small natural 3D stone flutes and is available in four unique colours with a honed finish.

**PRODUCT TYPE:** Natural Stone Mosaic

COLOURS: Carrara C, Crystal Pink, Pearl Jade and

Bluestone

SIZES: 292x306mm Mosaic Sheet

Rectified edges

FINISHES/USAGE: Honed/Wall only

**AESTHETIC QUALITIES:** Unique colours with a honed finish

**TECHNICAL INFO:** Supplied materials may vary from

samples.

#### **FORMATS**

292x306mm sheet
Individual mosaic size is 20x145mm

CARRARA C HONED

PEARL JADE HONED

CRYSTAL PINK HONED

**BASALT HONED** 