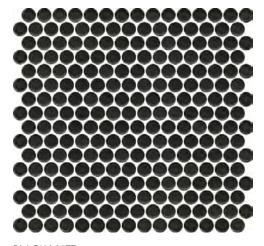

VARIATION:

The PENNY ROUND series is a porcelain glazed mosaic available in black and white in gloss and matt finishes. These classic mosaics are suitable for residential and commercial applications and are a timeless solution for splashbacks and wet areas in the bathroom.

#### **FORMAT**

WHITE GLOSS

WHITE MATT

**BLACK GLOSS** 

**BLACK MATT** 