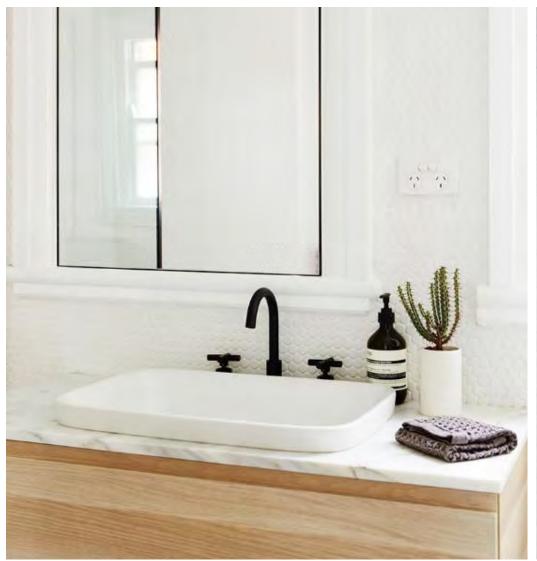

VARIATION:

The PENNY ROUND series is a porcelain glazed mosaic available in black and white in gloss and matt finishes. These classic mosaics are suitable for residential and commercial applications and are a timeless solution for splashbacks and wet areas in the bathroom.