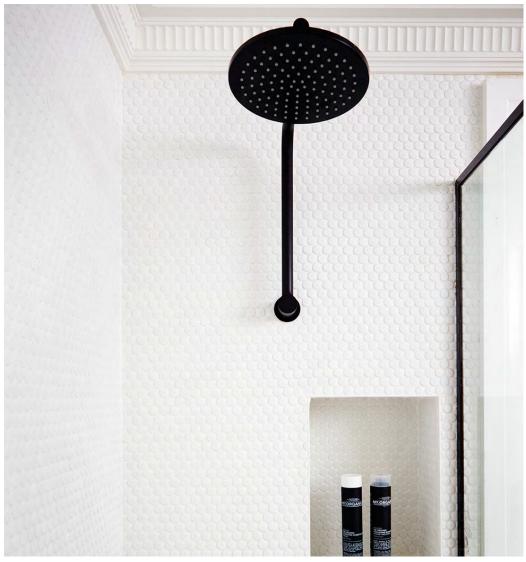

VARIATION:

The PENNY ROUND series is a porcelain glazed mosaic available in black and white in gloss and matt finishes. These classic mosaics are suitable for residential and commercial applications and are a timeless solution for splashbacks and wet areas in the bathroom.