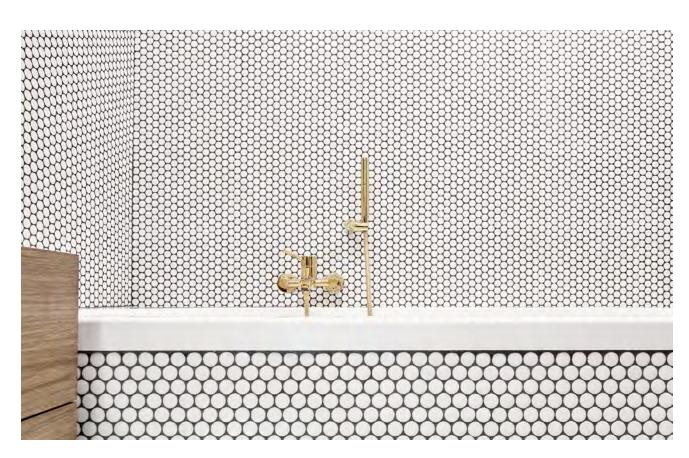

VARIATION:

The PENNY ROUND series is a porcelain glazed mosaic available in black and white in gloss and matt finishes. These classic mosaics are suitable for residential and commercial applications and are a timeless solution for splashbacks and wet areas in the bathroom.