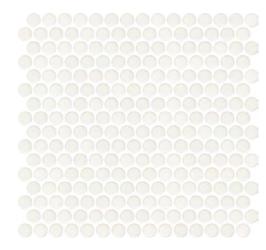

VARIATION:

The PENNY ROUND series is a porcelain glazed mosaic available in black and white in gloss and matt finishes. These classic mosaics are suitable for residential and commercial applications and are a timeless solution for splashbacks and wet areas in the bathroom.

#### **FORMAT**

WHITE GLOSS

WHITE MATT

**BLACK GLOSS** 

**BLACK MATT** 