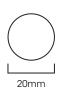

**PRODUCT TYPE:** Glazed porcelain mosaic

**COLOURS:** Black and White

SIZES: 305x305mm Sheeted mosaic

FINISHES/USAGE: Matt and Gloss/Floor and Wall

**AESTHETIC QUALITIES:** Decorative, geometric pattern

**TECHINICAL INFO:** More technical data on the last page.

#### PRODUCT SPECIFICATIONS

| SIZES     | FINISHES | TILE EDGE     |
|-----------|----------|---------------|
| 305x305mm | GLOSS    | NON-RECTIFIED |
| 305x305mm | MATT     | NON-RECTIFIED |