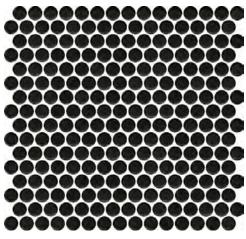

VARIATION:

The PENNY ROUND series is a porcelain glazed mosaic available in black and white in gloss and matt finishes. These classic mosaics are suitable for residential and commercial applications and are a timeless solution for splashbacks and wet areas in the bathroom.

#### **FORMAT**

WHITE GLOSS

WHITE MATT

**BLACK GLOSS** 

**BLACK MATT** 