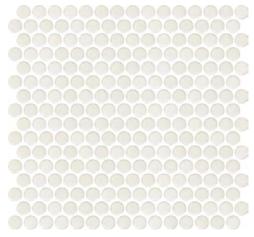

VARIATION:

The PENNY ROUND series is a porcelain glazed mosaic available in black and white in gloss and matt finishes. These classic mosaics are suitable for residential and commercial applications and are a timeless solution for splashbacks and wet areas in the bathroom.

#### **FORMAT**

WHITE GLOSS

WHITE MATT

**BLACK GLOSS** 

**BLACK MATT** 