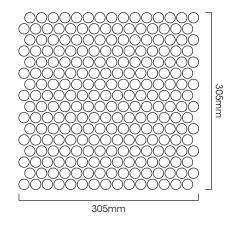

**PRODUCT TYPE:** Glazed porcelain mosaic

**COLOURS:** Black and White

SIZES: 305x305mm Sheeted mosaic

FINISHES/USAGE: Matt and Gloss/Floor and Wall

**AESTHETIC QUALITIES:** Decorative, geometric pattern

**TECHINICAL INFO:** More technical data on the last page.

#### PRODUCT SPECIFICATIONS

| SIZES     | FINISHES | TILE EDGE     |
|-----------|----------|---------------|
| 305x305mm | GLOSS    | NON-RECTIFIED |
| 305x305mm | MATT     | NON-RECTIFIED |