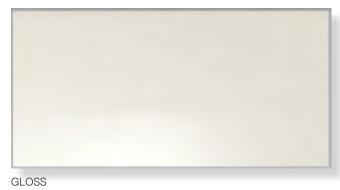

Made in Italy, PASSION allows for fun new ways to decorate the walls of houses. Bright colours are embellished by slight shading at the edges that characterise each single tile individually, allowing combinations that are always unique

**PRODUCT TYPE:** Porcelain Glazed

COLOURS: White and Red

**SIZES:** 100x200mm

Non-Rectified edges

FINISHES/USAGE: Gloss/Wall Only

AESTHETIC QUALITIES: Bright tones and slight shading at

edges

**TECHNICAL INFO** More information on last page.