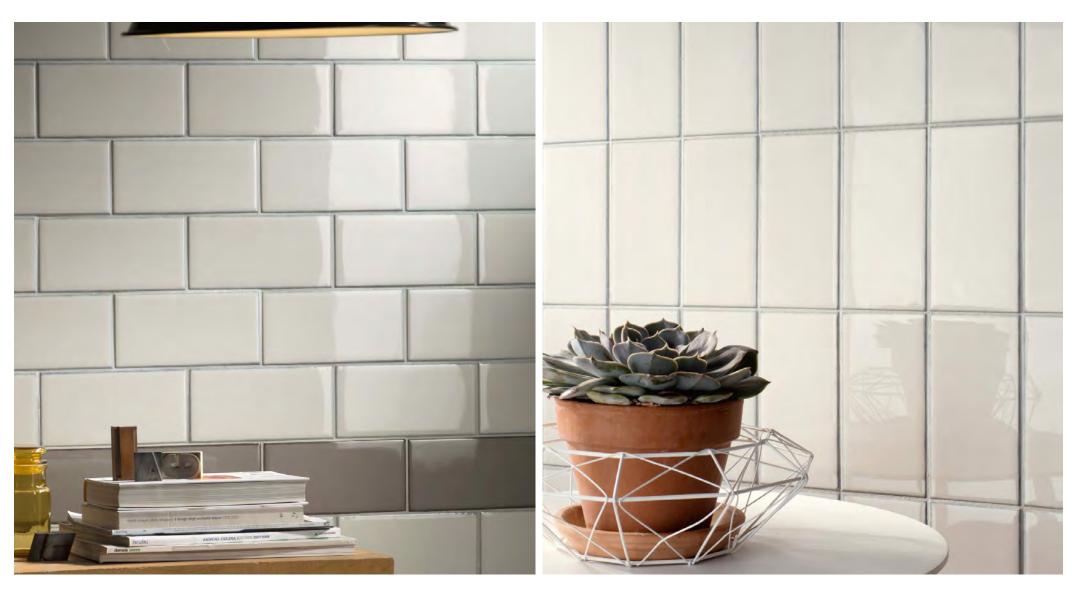

Made in Italy, PASSION allows for fun new ways to decorate the walls of houses. Bright colours are embellished by slight shading at the edges that characterise each single tile individually, allowing combinations that are always unique

**PRODUCT TYPE:** Porcelain Glazed

COLOURS: White and Red

**SIZES:** 100x200mm

Non-Rectified edges

FINISHES/USAGE: Gloss/Wall Only

AESTHETIC QUALITIES: Bright tones and slight shading at

edges

**TECHNICAL INFO** More information on last page.