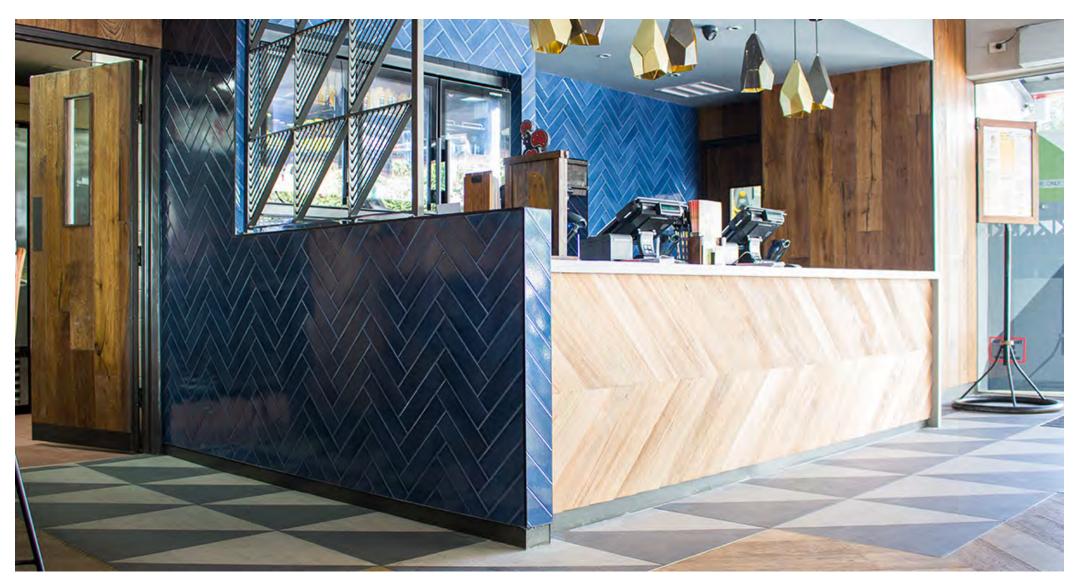

A collection of 75x300mm tiles with gloss finish, suitable for wall only. MIAMI comes in a range of bright, pastel colours, and can also be paired with our NEW YORK series which consists of a neutral colour palette.

**PRODUCT TYPE:** Ceramic Wall Tile

**COLOURS:** Paste Yellow, Pastel Pink, Pastel Blue,

Pastel Ice, Pastel Mint, Salmon, Green,

Emerald and Denim Blue

**SIZES:** 75x300mm

Non-rectified edges

FINISHES/USAGE: Gloss/Wall only

**AESTHETIC QUALITIES:** Pastel and vibrant colours

**TECHICAL INFO:** See last page for technical data

VARIATION: