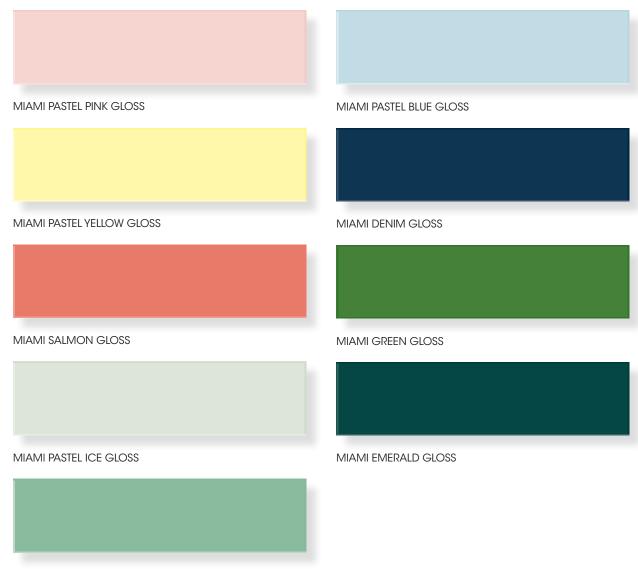

**PRODUCT TYPE:** Ceramic Wall Tile

**COLOURS:** Paste Yellow, Pastel Pink, Pastel Blue,

Pastel Ice, Pastel Mint, Salmon, Green,

Emerald and Denim Blue

**SIZES:** 75x300mm

Non-rectified edges

FINISHES/USAGE: Gloss/Wall only

**AESTHETIC QUALITIES:** Pastel and vibrant colours

**TECHICAL INFO:** See last page for technical data

VARIATION: