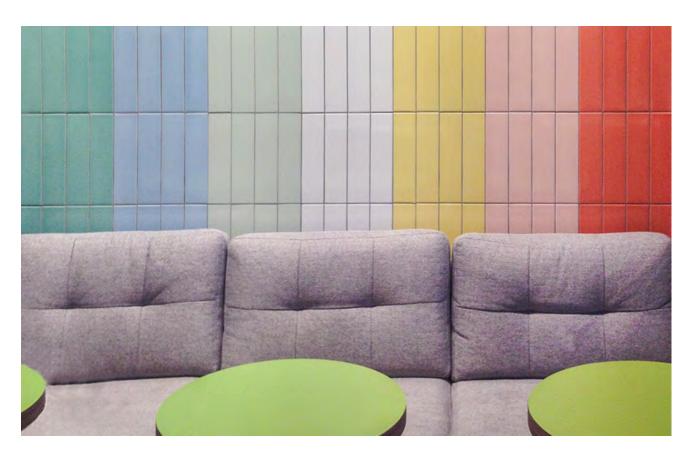

A collection of 75x300mm tiles with gloss finish, suitable for wall only. MIAMI comes in a range of bright, pastel colours, and can also be paired with our NEW YORK series which consists of a neutral colour palette.

**AESTHETIC QUALITIES:** Pastel and vibrant colours

**TECHICAL INFO:** See last page for technical data

VARIATION: