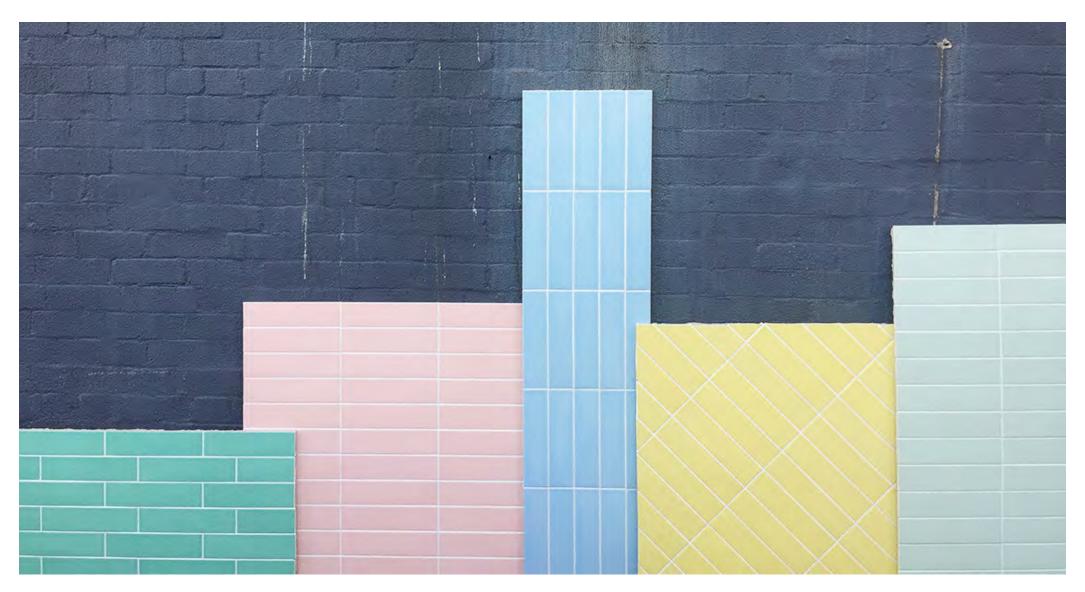

A collection of 75x300mm tiles with gloss finish, suitable for wall only. MIAMI comes in a range of bright, pastel colours, and can also be paired with our NEW YORK series which consists of a neutral colour palette.

**AESTHETIC QUALITIES:** Pastel and vibrant colours

**TECHICAL INFO:** See last page for technical data

VARIATION: