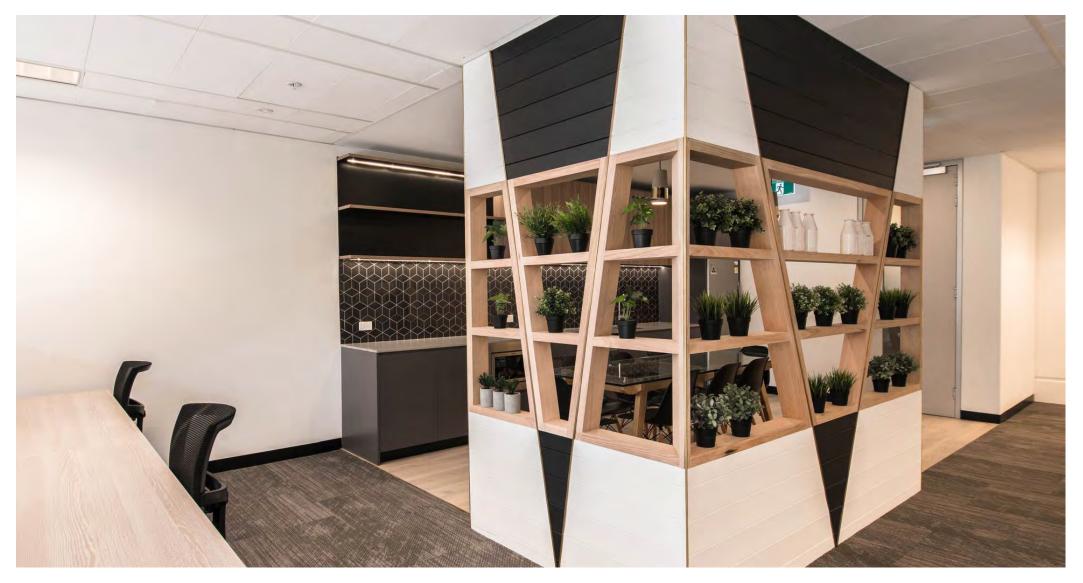

V1

MATRIX DIAMOND is an mosaic available in black and white, with gloss and matt finishes, suitable for both floor and wall applications.