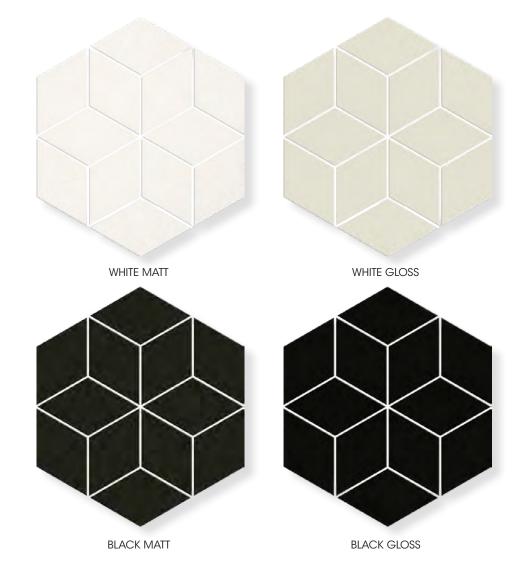

# **Matrix Diamond**

| PRODUCT TYPE:      | Full-bodied Porcelain Mosaics       |  |
|--------------------|-------------------------------------|--|
| COLOURS:           | White and Black                     |  |
| SIZES:             | 283X325mm,<br>Rectified edges       |  |
| FINISHES/USAGE:    | Matt and Gloss/Wall and floor       |  |
| STHETIC QUALITIES: | Geometric diamond                   |  |
| TECHINICAL INFO:   | P3 Pendulum slip rating (Matt only) |  |
| VARIATION:         |                                     |  |

V1

MATRIX DIAMOND is an mosaic available in black and white, with gloss and matt finishes, suitable for both floor and wall applications.

#### PRODUCT SPECIFICATIONS

| SIZES     | FINISHES      | SLIP RATINGS | TILE EDGE |
|-----------|---------------|--------------|-----------|
| 283x325mm | MATT MOSAIC   | P3 Pendulum  | RECTIFIED |
| 283x325mm | POLISH MOSAIC | -            | RECTIFIED |