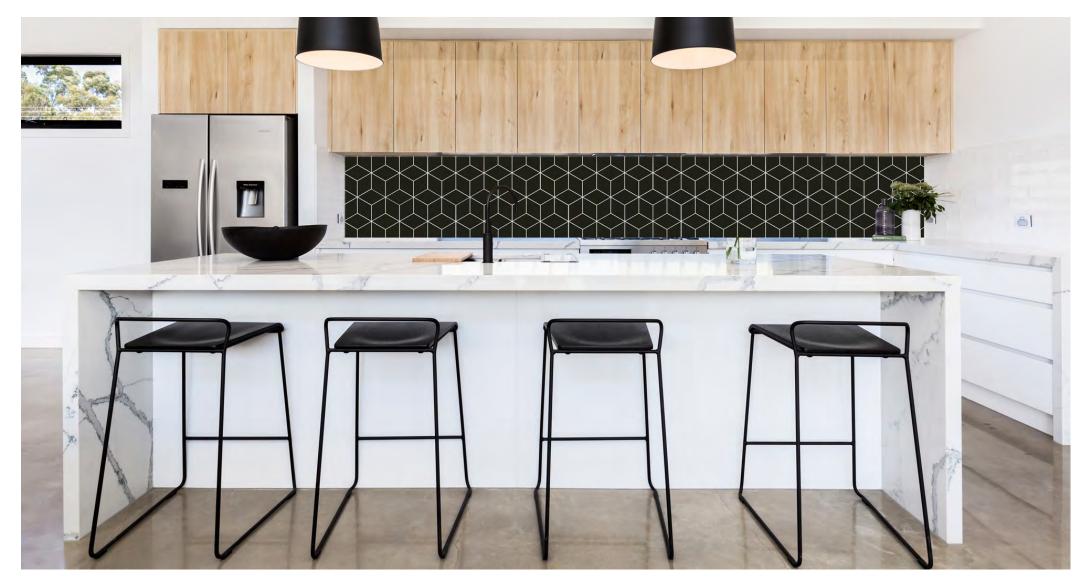

V1

MATRIX DIAMOND is an mosaic available in black and white, with gloss and matt finishes, suitable for both floor and wall applications.