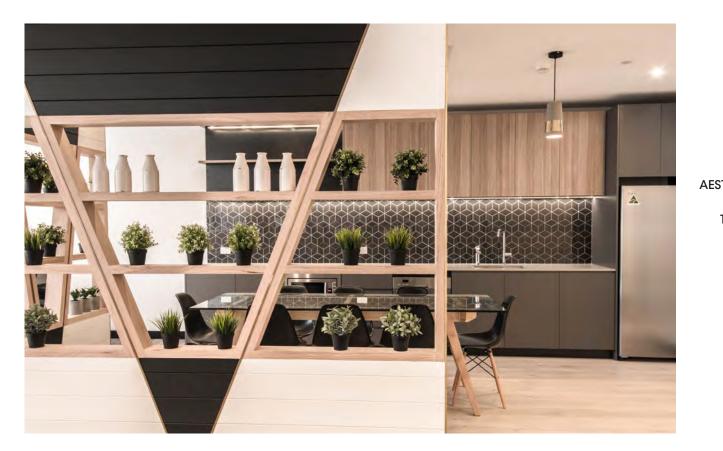

# **Matrix Diamond**

| PRODUCT TYPE:      | Full-bodied Porcelain Mosaics       |  |
|--------------------|-------------------------------------|--|
| COLOURS:           | White and Black                     |  |
| SIZES:             | 283X325mm,<br>Rectified edges       |  |
| FINISHES/USAGE:    | Matt and Gloss/Wall and floor       |  |
| STHETIC QUALITIES: | Geometric diamond                   |  |
| TECHINICAL INFO:   | P3 Pendulum slip rating (Matt only) |  |
| VARIATION:         |                                     |  |

V1

MATRIX DIAMOND is an mosaic available in black and white, with gloss and matt finishes, suitable for both floor and wall applications.