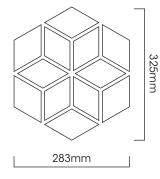

# **Matrix Diamond**

| PRODUCT TYPE:      | Full-bodied Porcelain Mosaics       |  |
|--------------------|-------------------------------------|--|
| COLOURS:           | White and Black                     |  |
| SIZES:             | 283X325mm,<br>Rectified edges       |  |
| FINISHES/USAGE:    | Matt and Gloss/Wall and floor       |  |
| STHETIC QUALITIES: | Geometric diamond                   |  |
| TECHINICAL INFO:   | P3 Pendulum slip rating (Matt only) |  |
| VARIATION:         |                                     |  |

#### PRODUCT SPECIFICATIONS

| SIZES     | FINISHES      | SLIP RATINGS | TILE EDGE |
|-----------|---------------|--------------|-----------|
| 283x325mm | MATT MOSAIC   | P3 Pendulum  | RECTIFIED |
| 283x325mm | POLISH MOSAIC | -            | RECTIFIED |

#### FORMATS

Sheet

Individual tile from sheet

Variation is an inherent property of tiles and stone. Sizes are nominal and may include a joint.