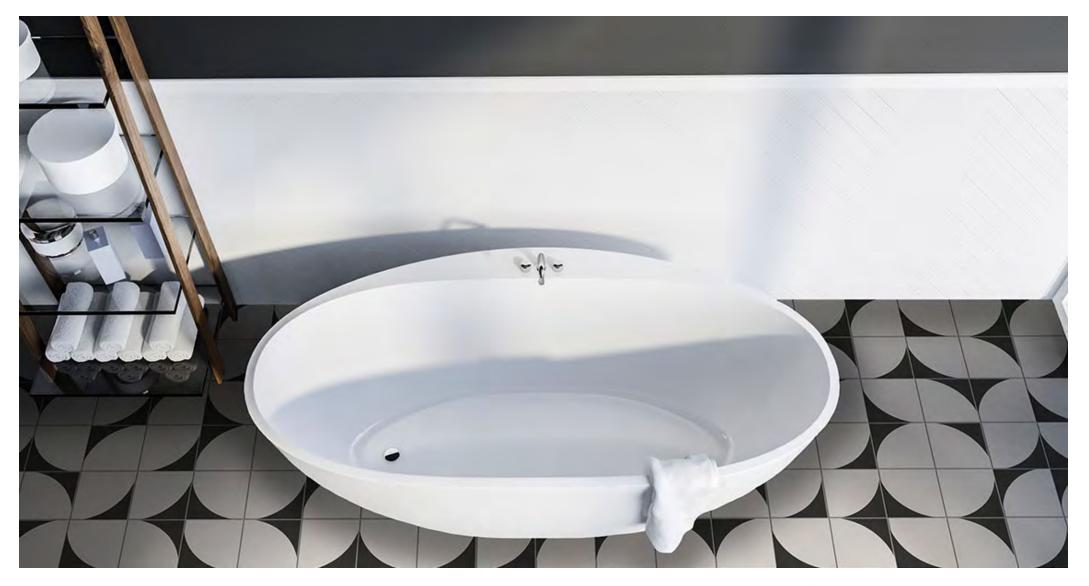

Imported from Italy, JOLIE series bring a sense of fun and colour. Suitable for floors and walls, JOLIE allows for creative pattern-making and mixing of colours.

**PRODUCT TYPE**: Glazed pocelain

COLOURS: Bone, Silver, Nude, Sage, Dark Blue and

Charcoal

**SIZES**: 150x150mm

Rectified edges

FINISHES/USAGE: Matt/Wall and Floor

**AESTHETIC QUALITIES:** Soft colours and geometric patterns

TECHNICAL INFO: P3 Pendulum slip rating

More technical data on the last page