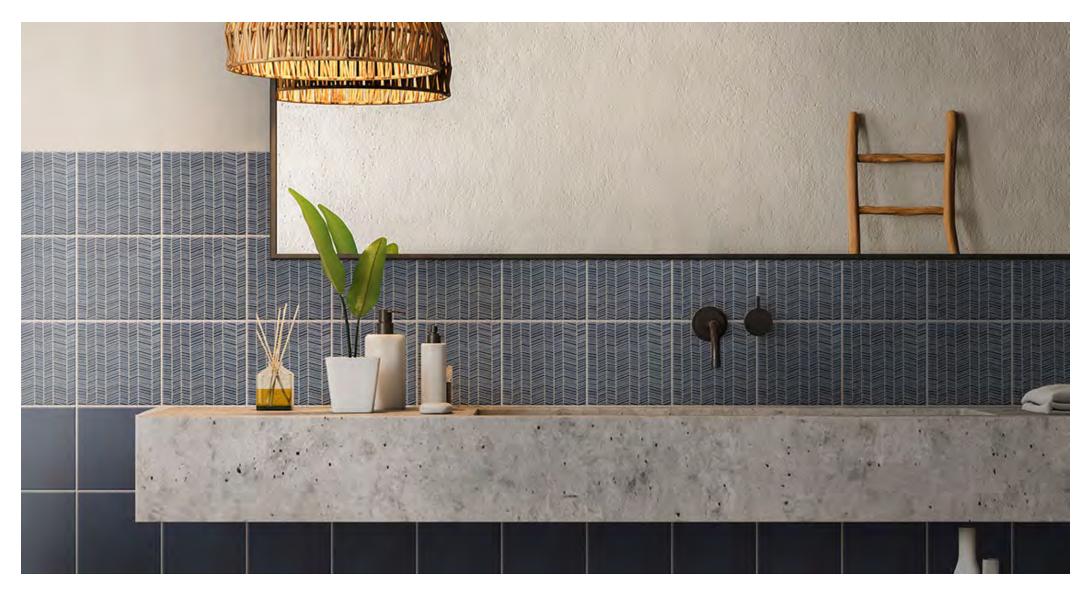

Imported from Italy, JOLIE series bring a sense of fun and colour. Suitable for floors and walls, JOLIE allows for creative pattern-making and mixing of colours.

**PRODUCT TYPE**: Glazed pocelain

COLOURS: Bone, Silver, Nude, Sage, Dark Blue and

Charcoal

**SIZES**: 150x150mm

Rectified edges

FINISHES/USAGE: Matt/Wall and Floor

**AESTHETIC QUALITIES:** Soft colours and geometric patterns

TECHNICAL INFO: P3 Pendulum slip rating

More technical data on the last page