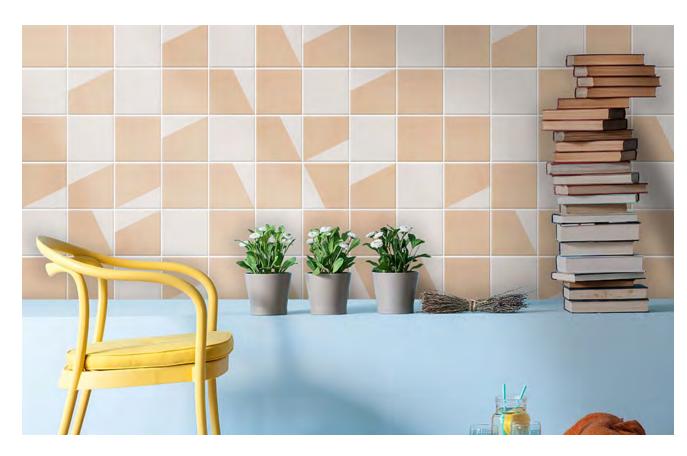

Imported from Italy, JOLIE series bring a sense of fun and colour. Suitable for floors and walls, JOLIE allows for creative pattern-making and mixing of colours.

**PRODUCT TYPE**: Glazed pocelain

COLOURS: Bone, Silver, Nude, Sage, Dark Blue and

Charcoal

**SIZES**: 150x150mm

Rectified edges

FINISHES/USAGE: Matt/Wall and Floor

**AESTHETIC QUALITIES:** Soft colours and geometric patterns

TECHNICAL INFO: P3 Pendulum slip rating

More technical data on the last page

ORIGIN: Italy

VARIATION: