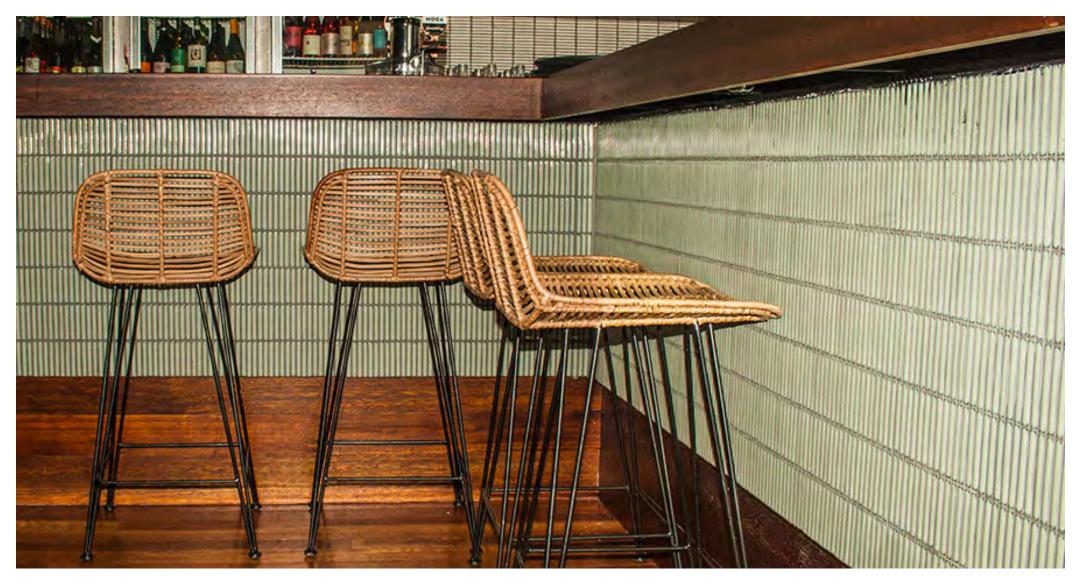

The DITO series is a glazed porcelain mosaic in a stack bond format with a subtle antique edge. DITO is perfect for bathrooms, kitchens and feature walls and is available in a gloss finish.

**PRODUCT TYPE:** Glazed Porcelain Mosaic

**COLOURS:** White, Grey, Teal and Black

SIZES: 284x298mm (Sheet size)

92x12mm (Individual mosaic size)

Non-Rectified edges

FINISHES/USAGE: Gloss (Wall only)

**AESTHETIC QUALITIES:** Glazed, stack bond mosaic with subtle

### **FORMAT**

WHITE GLOSS

TEAL GLOSS

**GREY GLOSS** 

**BLACK GLOSS** 