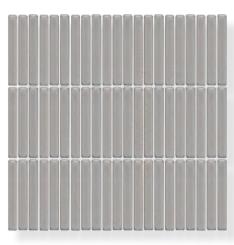

The DITO series is a glazed porcelain mosaic in a stack bond format with a subtle antique edge. DITO is perfect for bathrooms, kitchens and feature walls and is available in a gloss finish.

**PRODUCT TYPE:** Glazed Porcelain Mosaic

**COLOURS:** White, Grey, Teal and Black

SIZES: 284x298mm (Sheet size)

92x12mm (Individual mosaic size)

Non-Rectified edges

FINISHES/USAGE: Gloss (Wall only)

**AESTHETIC QUALITIES:** Glazed, stack bond mosaic with subtle

### **FORMAT**

WHITE GLOSS

TEAL GLOSS

**GREY GLOSS** 

**BLACK GLOSS** 