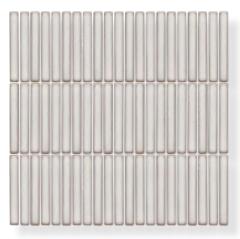

**COLOURS:** White, Grey, Teal and Black

SIZES: 284x298mm (Sheet size)

92x12mm (Individual mosaic size)

Non-Rectified edges

FINISHES/USAGE: Gloss (Wall only)

**AESTHETIC QUALITIES:** Glazed, stack bond mosaic with subtle

### **FORMAT**

WHITE GLOSS

TEAL GLOSS

**GREY GLOSS** 

**BLACK GLOSS** 