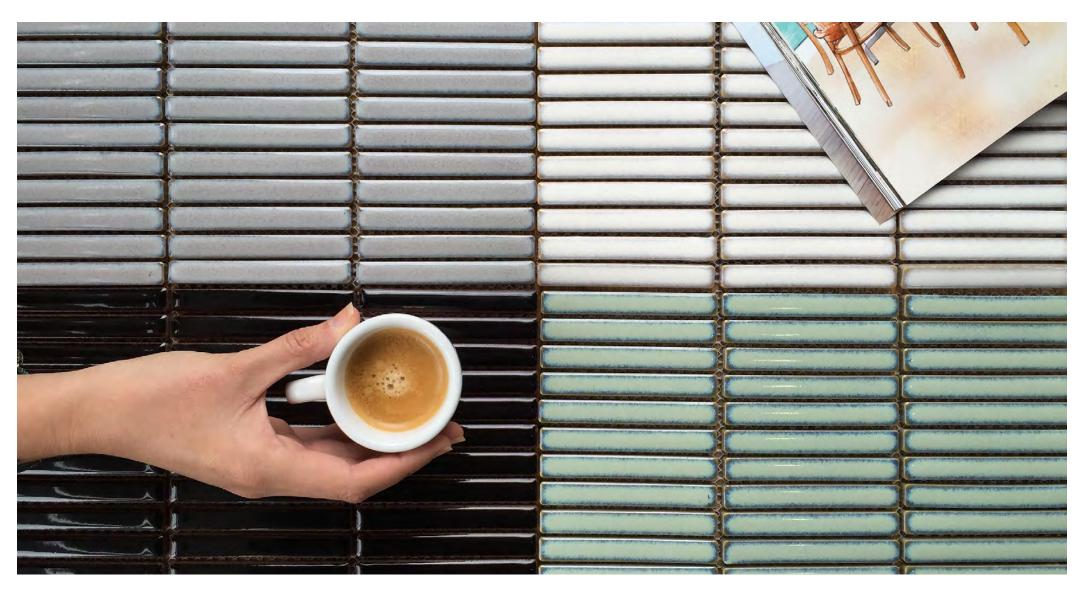

The DITO series is a glazed porcelain mosaic in a stack bond format with a subtle antique edge. DITO is perfect for bathrooms, kitchens and feature walls and is available in a gloss finish.

**PRODUCT TYPE:** Glazed Porcelain Mosaic

**COLOURS:** White, Grey, Teal and Black

SIZES: 284x298mm (Sheet size)

92x12mm (Individual mosaic size)

Non-Rectified edges

FINISHES/USAGE: Gloss (Wall only)

**AESTHETIC QUALITIES:** Glazed, stack bond mosaic with subtle

### **FORMAT**

WHITE GLOSS

TEAL GLOSS

**GREY GLOSS** 

**BLACK GLOSS** 