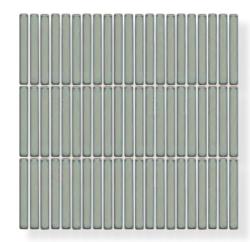

**COLOURS:** White, Grey, Teal and Black

SIZES: 284x298mm (Sheet size)

92x12mm (Individual mosaic size)

Non-Rectified edges

FINISHES/USAGE: Gloss (Wall only)

**AESTHETIC QUALITIES:** Glazed, stack bond mosaic with subtle

### **FORMAT**

WHITE GLOSS

TEAL GLOSS

**GREY GLOSS** 

**BLACK GLOSS** 