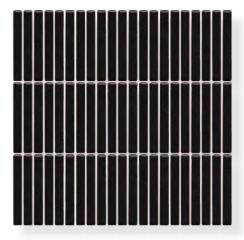

The DITO series is a glazed porcelain mosaic in a stack bond format with a subtle antique edge. DITO is perfect for bathrooms, kitchens and feature walls and is available in a gloss finish.

**PRODUCT TYPE:** Glazed Porcelain Mosaic

**COLOURS:** White, Grey, Teal and Black

SIZES: 284x298mm (Sheet size)

92x12mm (Individual mosaic size)

Non-Rectified edges

FINISHES/USAGE: Gloss (Wall only)

**AESTHETIC QUALITIES:** Glazed, stack bond mosaic with subtle

### **FORMAT**

WHITE GLOSS

TEAL GLOSS

**GREY GLOSS** 

**BLACK GLOSS** 