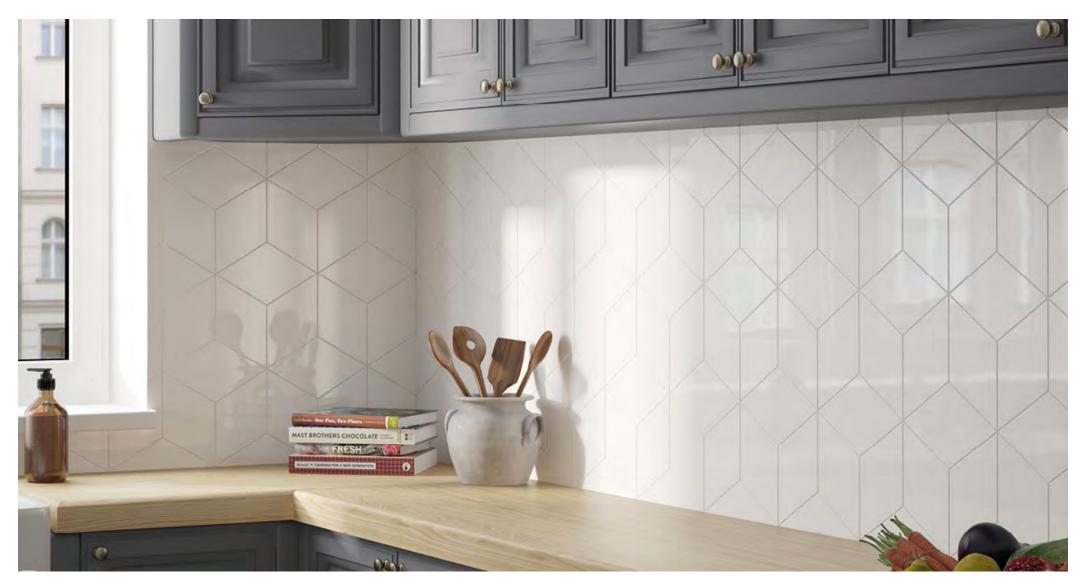

# Diamond

| PRODUCT TYPE:       | Ceramic Wall Tile                             |
|---------------------|-----------------------------------------------|
| COLOURS:            | White, Blue, Soft Grey, Charcoal and<br>Black |
| SIZES:              | 152x263mm<br>Non-Rectified                    |
| FINISHES/USAGE:     | Gloss/Wall Only                               |
| esthetic qualities: | Geometric, chevron, rhombus                   |
| TECHINICAL INFO:    | More technical data on the last page          |
| ORIGIN:             | Spain                                         |
| VARIATION:          | V1                                            |

DIAMOND our rhombus tile and comes in five neutral colours. Combine a combination of colours and flip and rotate to create unique and stunning patterns.