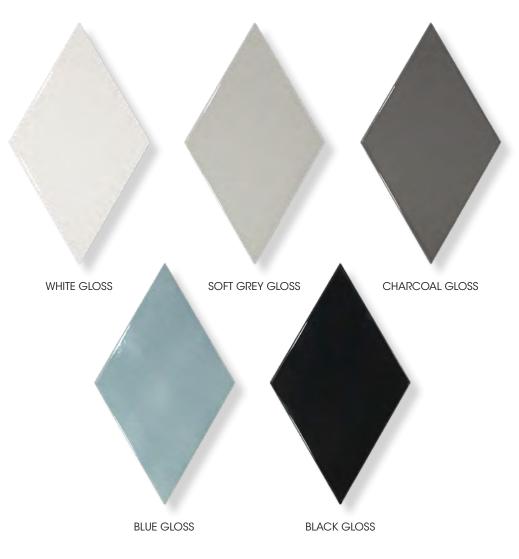

# Diamond

| PRODUCT TYPE:       | Ceramic Wall Tile                             |
|---------------------|-----------------------------------------------|
| COLOURS:            | White, Blue, Soft Grey, Charcoal and<br>Black |
| SIZES:              | 152x263mm<br>Non-Rectified                    |
| FINISHES/USAGE:     | Gloss/Wall Only                               |
| esthetic qualities: | Geometric, chevron, rhombus                   |
| TECHINICAL INFO:    | More technical data on the last page          |
| ORIGIN:             | Spain                                         |
| VARIATION:          | V1                                            |

DIAMOND our rhombus tile and comes in five neutral colours. Combine a combination of colours and flip and rotate to create unique and stunning patterns.