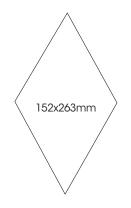

# Diamond

| PRODUCT TYPE:       | Ceramic Wall Tile                             |
|---------------------|-----------------------------------------------|
| COLOURS:            | White, Blue, Soft Grey, Charcoal and<br>Black |
| SIZES:              | 152x263mm<br>Non-Rectified                    |
| FINISHES/USAGE:     | Gloss/Wall Only                               |
| esthetic qualities: | Geometric, chevron, rhombus                   |
| TECHINICAL INFO:    | More technical data on the last page          |
| ORIGIN:             | Spain                                         |
| VARIATION:          | V1                                            |

#### PRODUCT SPECIFICATIONS

| SIZES     | FINISHES | TILE EDGE     |
|-----------|----------|---------------|
| 152x263mm | GLOSS    | NON-RECTIFIED |

#### FORMATS