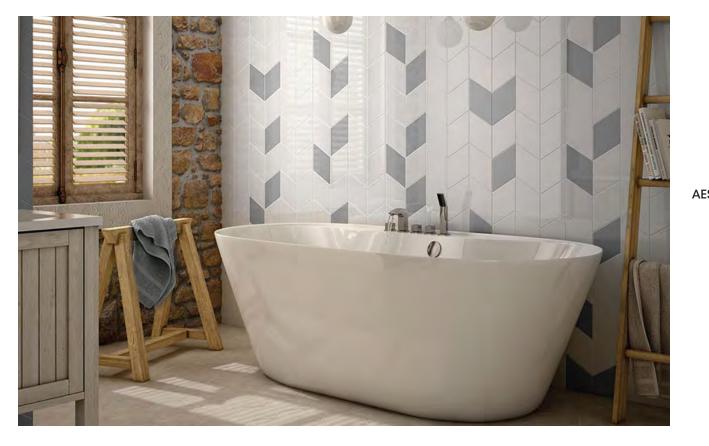

# Diamond

| PRODUCT TYPE:       | Ceramic Wall Tile                             |
|---------------------|-----------------------------------------------|
| COLOURS:            | White, Blue, Soft Grey, Charcoal and<br>Black |
| SIZES:              | 152x263mm<br>Non-Rectified                    |
| FINISHES/USAGE:     | Gloss/Wall Only                               |
| esthetic qualities: | Geometric, chevron, rhombus                   |
| TECHINICAL INFO:    | More technical data on the last page          |
| ORIGIN:             | Spain                                         |
| VARIATION:          | V1                                            |

DIAMOND our rhombus tile and comes in five neutral colours. Combine a combination of colours and flip and rotate to create unique and stunning patterns.