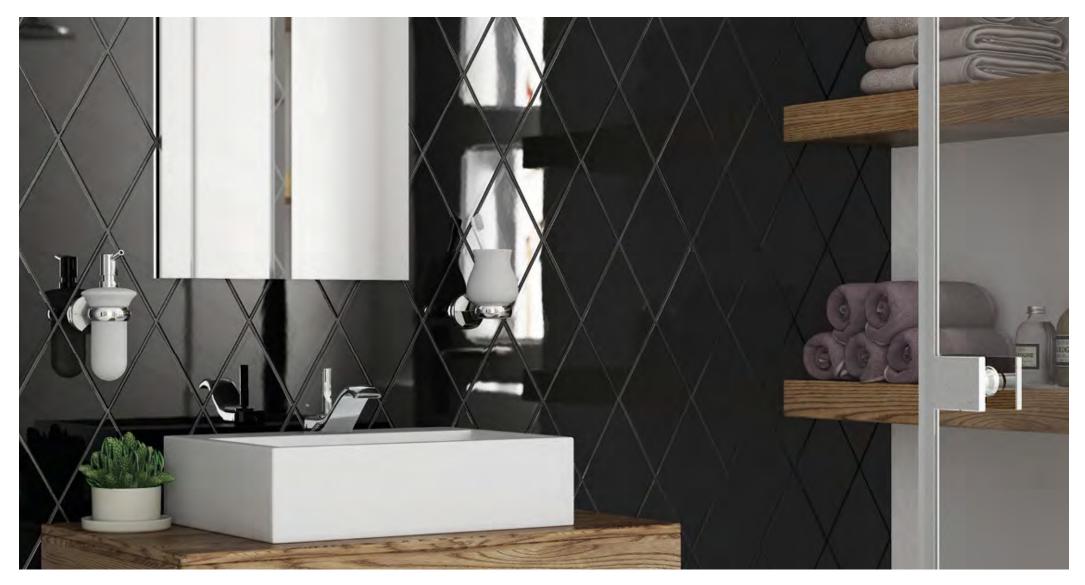

# Diamond

| PRODUCT TYPE:       | Ceramic Wall Tile                             |
|---------------------|-----------------------------------------------|
| COLOURS:            | White, Blue, Soft Grey, Charcoal and<br>Black |
| SIZES:              | 152x263mm<br>Non-Rectified                    |
| FINISHES/USAGE:     | Gloss/Wall Only                               |
| esthetic qualities: | Geometric, chevron, rhombus                   |
| TECHINICAL INFO:    | More technical data on the last page          |
| ORIGIN:             | Spain                                         |
| VARIATION:          | V1                                            |

DIAMOND our rhombus tile and comes in five neutral colours. Combine a combination of colours and flip and rotate to create unique and stunning patterns.