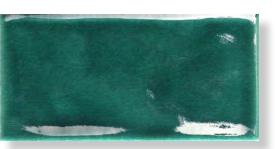

# Craquelle

Inspired by the cool colours of the Mediterranean Sea, Craquelle brings life to any internal environment. Its unique feature is the antique-look crackle glazing.

| PRODUCT TYPE:       | Ceramic Wall Tile                                                                                                                                                                                                                                                        |
|---------------------|--------------------------------------------------------------------------------------------------------------------------------------------------------------------------------------------------------------------------------------------------------------------------|
| COLOURS:            | White, Aqua, Green, Bottle Green<br>and Blue                                                                                                                                                                                                                             |
| SIZES:              | 75x150mm<br>Non-rectified edges                                                                                                                                                                                                                                          |
| FINISHES/USAGE:     | Gloss crackle/Wall only                                                                                                                                                                                                                                                  |
| esthetic qualities: | Vibrant and antique glaze                                                                                                                                                                                                                                                |
| TECHINICAL INFO:    | Tiles of series "Kraklè" are produced<br>in glazed porcelain and according<br>to the current european set of rules,<br>they belong to the Blla group (Rule EN<br>14411: 2012). Moreover these tiles fulfil<br>the necessary qualifications requested<br>by the CE brand. |
| ORIGIN:             | Italy                                                                                                                                                                                                                                                                    |

#### FORMATS

| 75x150mm |
|----------|

WHITE GLOSS

BOTTLE GREEN GLOSS

GREEN GLOSS

AQUA GLOSS

**BLUE GLOSS** 