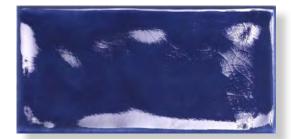

# Craquelle

Inspired by the cool colours of the Mediterranean Sea, Craquelle brings life to any internal environment. Its unique feature is the antique-look crackle glazing.

| PRODUCT TYPE:       | Ceramic Wall Tile                                                                                                                                                                                                                                                        |
|---------------------|--------------------------------------------------------------------------------------------------------------------------------------------------------------------------------------------------------------------------------------------------------------------------|
| COLOURS:            | White, Aqua, Green, Bottle Green<br>and Blue                                                                                                                                                                                                                             |
| SIZES:              | 75x150mm<br>Non-rectified edges                                                                                                                                                                                                                                          |
| FINISHES/USAGE:     | Gloss crackle/Wall only                                                                                                                                                                                                                                                  |
| esthetic qualities: | Vibrant and antique glaze                                                                                                                                                                                                                                                |
| TECHINICAL INFO:    | Tiles of series "Kraklè" are produced<br>in glazed porcelain and according<br>to the current european set of rules,<br>they belong to the Blla group (Rule EN<br>14411: 2012). Moreover these tiles fulfil<br>the necessary qualifications requested<br>by the CE brand. |
| ORIGIN:             | Italy                                                                                                                                                                                                                                                                    |

#### FORMATS

| 75x150mm |
|----------|

WHITE GLOSS

BOTTLE GREEN GLOSS

GREEN GLOSS

AQUA GLOSS

**BLUE GLOSS** 