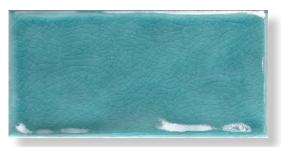

# Craquelle

Inspired by the cool colours of the Mediterranean Sea, Craquelle brings life to any internal environment. Its unique feature is the antique-look crackle glazing.

| PRODUCT TYPE:       | Ceramic Wall Tile                                                                                                                                                                                                                                                        |
|---------------------|--------------------------------------------------------------------------------------------------------------------------------------------------------------------------------------------------------------------------------------------------------------------------|
| COLOURS:            | White, Aqua, Green, Bottle Green<br>and Blue                                                                                                                                                                                                                             |
| SIZES:              | 75x150mm<br>Non-rectified edges                                                                                                                                                                                                                                          |
| FINISHES/USAGE:     | Gloss crackle/Wall only                                                                                                                                                                                                                                                  |
| esthetic qualities: | Vibrant and antique glaze                                                                                                                                                                                                                                                |
| TECHINICAL INFO:    | Tiles of series "Kraklè" are produced<br>in glazed porcelain and according<br>to the current european set of rules,<br>they belong to the Blla group (Rule EN<br>14411: 2012). Moreover these tiles fulfil<br>the necessary qualifications requested<br>by the CE brand. |
| ORIGIN:             | Italy                                                                                                                                                                                                                                                                    |

#### FORMATS

| 75x150mm |
|----------|

WHITE GLOSS

BOTTLE GREEN GLOSS

GREEN GLOSS

AQUA GLOSS

**BLUE GLOSS** 