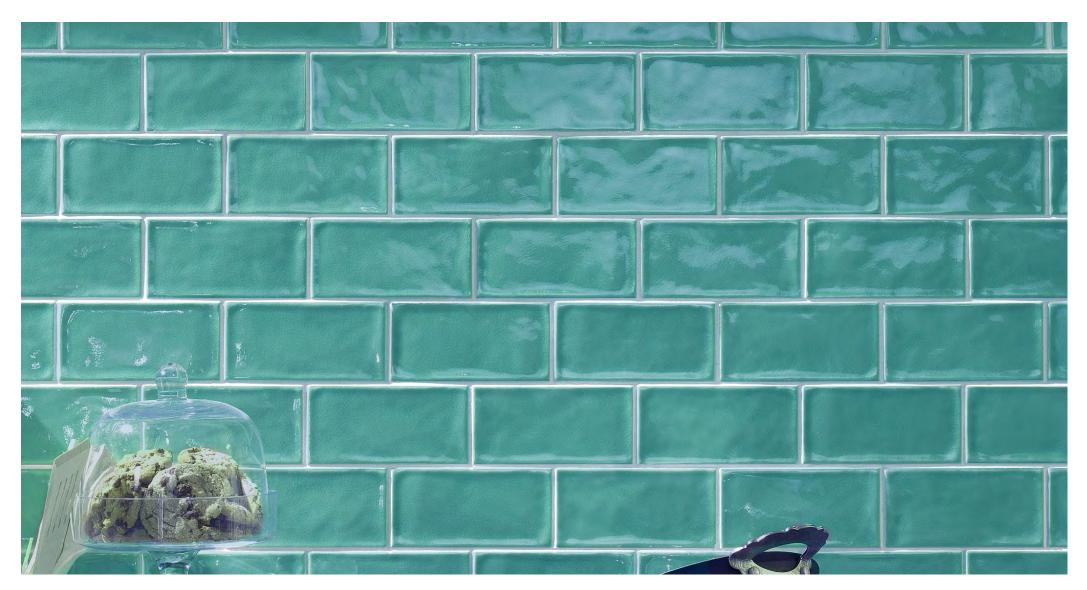

# Craquelle

Inspired by the cool colours of the Mediterranean Sea, Craquelle brings life to any internal environment. Its unique feature is the antique-look crackle glazing.

| PRODUCT TYPE:       | Ceramic Wall Tile                                                                                                                                                                                                                                                        |
|---------------------|--------------------------------------------------------------------------------------------------------------------------------------------------------------------------------------------------------------------------------------------------------------------------|
| COLOURS:            | White, Aqua, Green, Bottle Green<br>and Blue                                                                                                                                                                                                                             |
| SIZES:              | 75x150mm<br>Non-rectified edges                                                                                                                                                                                                                                          |
| FINISHES/USAGE:     | Gloss crackle/Wall only                                                                                                                                                                                                                                                  |
| esthetic qualities: | Vibrant and antique glaze                                                                                                                                                                                                                                                |
| TECHINICAL INFO:    | Tiles of series "Kraklè" are produced<br>in glazed porcelain and according<br>to the current european set of rules,<br>they belong to the Blla group (Rule EN<br>14411: 2012). Moreover these tiles fulfil<br>the necessary qualifications requested<br>by the CE brand. |
| ORIGIN:             | Italy                                                                                                                                                                                                                                                                    |

## Craquelle

Variation is an inherent property of tiles and stone. Sizes are nominal and may include a joint.