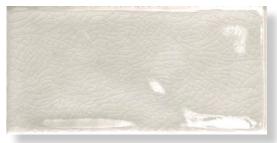

# Craquelle

Inspired by the cool colours of the Mediterranean Sea, Craquelle brings life to any internal environment. Its unique feature is the antique-look crackle glazing.

| PRODUCT TYPE:       | Ceramic Wall Tile                                                                                                                                                                                                                                                        |
|---------------------|--------------------------------------------------------------------------------------------------------------------------------------------------------------------------------------------------------------------------------------------------------------------------|
| COLOURS:            | White, Aqua, Green, Bottle Green<br>and Blue                                                                                                                                                                                                                             |
| SIZES:              | 75x150mm<br>Non-rectified edges                                                                                                                                                                                                                                          |
| FINISHES/USAGE:     | Gloss crackle/Wall only                                                                                                                                                                                                                                                  |
| esthetic qualities: | Vibrant and antique glaze                                                                                                                                                                                                                                                |
| TECHINICAL INFO:    | Tiles of series "Kraklè" are produced<br>in glazed porcelain and according<br>to the current european set of rules,<br>they belong to the Blla group (Rule EN<br>14411: 2012). Moreover these tiles fulfil<br>the necessary qualifications requested<br>by the CE brand. |
| ORIGIN:             | Italy                                                                                                                                                                                                                                                                    |

#### FORMATS

| 75x150mm |
|----------|

WHITE GLOSS

BOTTLE GREEN GLOSS

GREEN GLOSS

AQUA GLOSS

**BLUE GLOSS** 