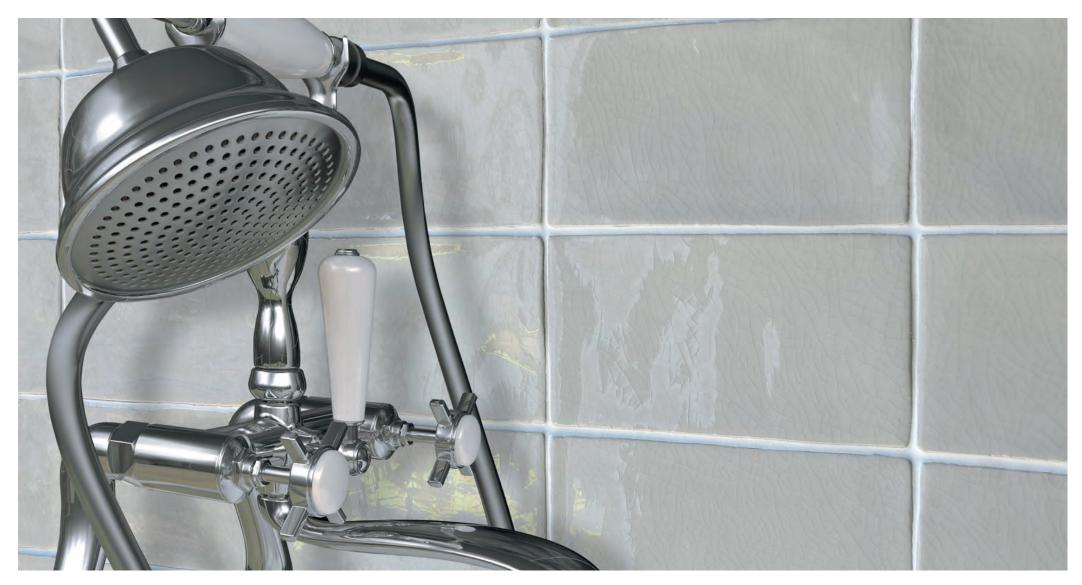

# Craquelle

Inspired by the cool colours of the Mediterranean Sea, Craquelle brings life to any internal environment. Its unique feature is the antique-look crackle glazing.

| PRODUCT TYPE:       | Ceramic Wall Tile                                                                                                                                                                                                                                                        |
|---------------------|--------------------------------------------------------------------------------------------------------------------------------------------------------------------------------------------------------------------------------------------------------------------------|
| COLOURS:            | White, Aqua, Green, Bottle Green<br>and Blue                                                                                                                                                                                                                             |
| SIZES:              | 75x150mm<br>Non-rectified edges                                                                                                                                                                                                                                          |
| FINISHES/USAGE:     | Gloss crackle/Wall only                                                                                                                                                                                                                                                  |
| esthetic qualities: | Vibrant and antique glaze                                                                                                                                                                                                                                                |
| TECHINICAL INFO:    | Tiles of series "Kraklè" are produced<br>in glazed porcelain and according<br>to the current european set of rules,<br>they belong to the Blla group (Rule EN<br>14411: 2012). Moreover these tiles fulfil<br>the necessary qualifications requested<br>by the CE brand. |
| ORIGIN:             | Italy                                                                                                                                                                                                                                                                    |

# Craquelle