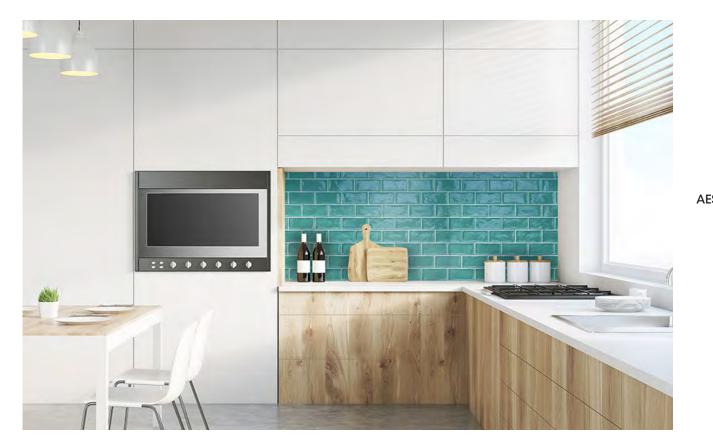

# Craquelle

Inspired by the cool colours of the Mediterranean Sea, Craquelle brings life to any internal environment. Its unique feature is the antique-look crackle glazing.

| PRODUCT TYPE:       | Ceramic Wall Tile                                                                                                                                                                                                                                                        |
|---------------------|--------------------------------------------------------------------------------------------------------------------------------------------------------------------------------------------------------------------------------------------------------------------------|
| COLOURS:            | White, Aqua, Green, Bottle Green<br>and Blue                                                                                                                                                                                                                             |
| SIZES:              | 75x150mm<br>Non-rectified edges                                                                                                                                                                                                                                          |
| FINISHES/USAGE:     | Gloss crackle/Wall only                                                                                                                                                                                                                                                  |
| esthetic qualities: | Vibrant and antique glaze                                                                                                                                                                                                                                                |
| TECHINICAL INFO:    | Tiles of series "Kraklè" are produced<br>in glazed porcelain and according<br>to the current european set of rules,<br>they belong to the Blla group (Rule EN<br>14411: 2012). Moreover these tiles fulfil<br>the necessary qualifications requested<br>by the CE brand. |
| ORIGIN:             | Italy                                                                                                                                                                                                                                                                    |

# Craquelle