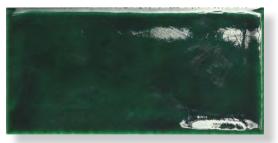

# Craquelle

Inspired by the cool colours of the Mediterranean Sea, Craquelle brings life to any internal environment. Its unique feature is the antique-look crackle glazing.

| PRODUCT TYPE:       | Ceramic Wall Tile                                                                                                                                                                                                                                                        |
|---------------------|--------------------------------------------------------------------------------------------------------------------------------------------------------------------------------------------------------------------------------------------------------------------------|
| COLOURS:            | White, Aqua, Green, Bottle Green<br>and Blue                                                                                                                                                                                                                             |
| SIZES:              | 75x150mm<br>Non-rectified edges                                                                                                                                                                                                                                          |
| FINISHES/USAGE:     | Gloss crackle/Wall only                                                                                                                                                                                                                                                  |
| esthetic qualities: | Vibrant and antique glaze                                                                                                                                                                                                                                                |
| TECHINICAL INFO:    | Tiles of series "Kraklè" are produced<br>in glazed porcelain and according<br>to the current european set of rules,<br>they belong to the Blla group (Rule EN<br>14411: 2012). Moreover these tiles fulfil<br>the necessary qualifications requested<br>by the CE brand. |
| ORIGIN:             | Italy                                                                                                                                                                                                                                                                    |

#### FORMATS

| 75x150mm |
|----------|

WHITE GLOSS

BOTTLE GREEN GLOSS

GREEN GLOSS

AQUA GLOSS

**BLUE GLOSS** 