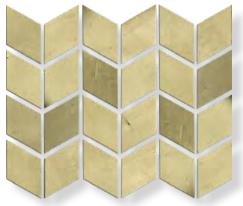

## Chevron

Chevron is the latest creation from Skheme, combining old-world patterns and traditional tile-making techniques. Skheme has reinvented Chevron by revisiting their artisan grassroots, and from this, a unique and rustic look has emerged.

| Hand glazed clay mosaics                                                                                                                                                                                                        |
|---------------------------------------------------------------------------------------------------------------------------------------------------------------------------------------------------------------------------------|
| Chocolate Natural, Cool Grey Natural,<br>Khaki Natural, Green Natural,<br>Wheat Natural and Sand Natural                                                                                                                        |
| 273X318mm (Sheet size)<br>Rectified edges                                                                                                                                                                                       |
| Natural<br>Wall Only (Not recommended to be used<br>in areas submersed in water such as<br>showers, water features and pools etc)                                                                                               |
| Glazed clay moasic exhibiting an organic look and unique finish                                                                                                                                                                 |
| This is a natural clay product and<br>should not be used anywhere with<br>excessive water.<br>A fast setting adhesive and stone<br>friendly grout should be used<br>Strong duct tape should not be used to<br>mask up the tiles |
|                                                                                                                                                                                                                                 |

VARIATION:

V4