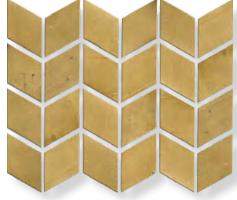

### FORMATS

273x318MM

CHOCOLATE NATURAL

WHEAT NATURAL

SAND NATURAL

Variation is an inherent property of tiles and stone. Sizes are nominal and may include a joint.