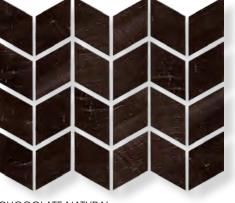

### FORMATS

273x318MM

CHOCOLATE NATURAL

WHEAT NATURAL

SAND NATURAL

Variation is an inherent property of tiles and stone. Sizes are nominal and may include a joint.