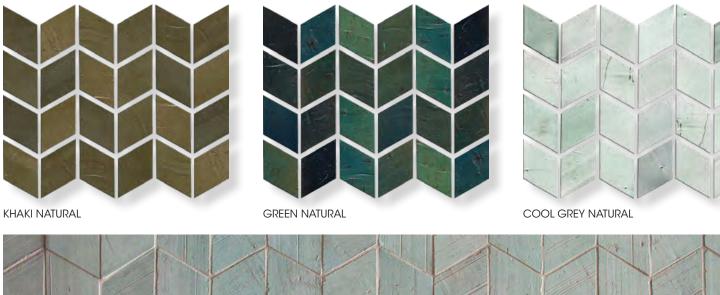

| Hand glazed clay mosaics                                                                                                                                                                                                        |
|---------------------------------------------------------------------------------------------------------------------------------------------------------------------------------------------------------------------------------|
| Chocolate Natural, Cool Grey Natural,<br>Khaki Natural, Green Natural,<br>Wheat Natural and Sand Natural                                                                                                                        |
| 273X318mm (Sheet size)<br>Rectified edges                                                                                                                                                                                       |
| Natural<br>Wall Only (Not recommended to be used<br>in areas submersed in water such as<br>showers, water features and pools etc)                                                                                               |
| Glazed clay moasic exhibiting an organic look and unique finish                                                                                                                                                                 |
| This is a natural clay product and<br>should not be used anywhere with<br>excessive water.<br>A fast setting adhesive and stone<br>friendly grout should be used<br>Strong duct tape should not be used to<br>mask up the tiles |
|                                                                                                                                                                                                                                 |

### FORMATS

273x318MM

CHOCOLATE NATURAL

WHEAT NATURAL

SAND NATURAL

Variation is an inherent property of tiles and stone. Sizes are nominal and may include a joint.