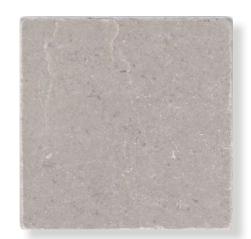

**PRODUCT TYPE**: Marble and Brass stone tiles

COLOURS: Carrara C and Perla

**SIZES**: 130x130mm

Non-Rectified Edges

FINISHES/USAGE: Honed and Tumbled (Wall and floor)

**AESTHETIC QUALITIES:** The Brass + Stone mix tiles are hand

#### **FORMATS**

130x130mm

CARRARA C PLAIN HONED

PERLA PLAIN TUMBLED

CARRARA C MIX HONED

PERLA MIX TUMBLED