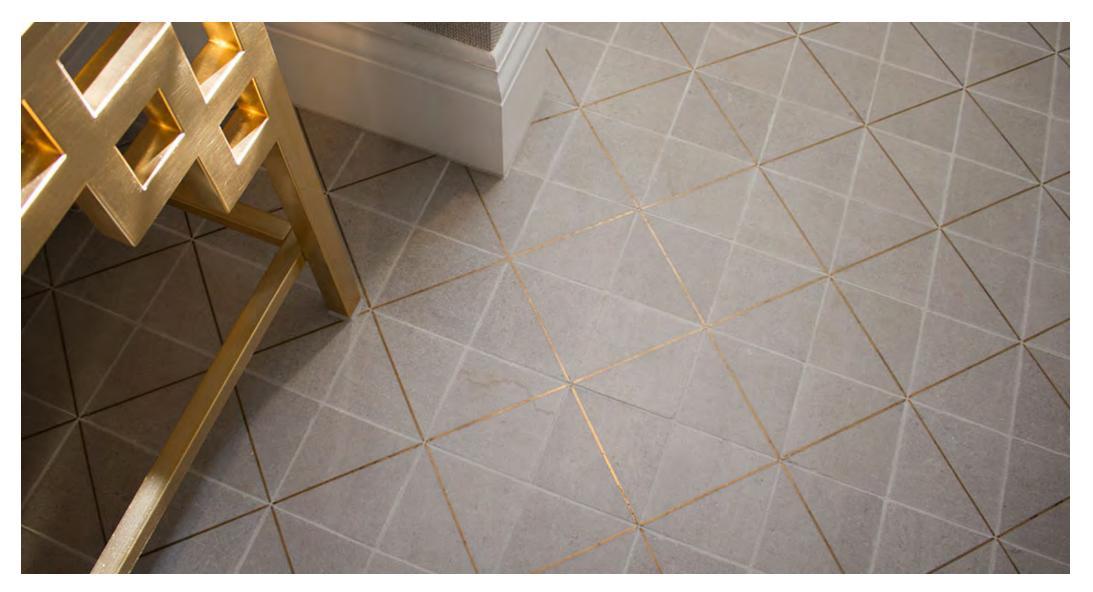

Designed in house by Skheme, BRASS + STONE is unlike anything on the market. BRASS + STONE is handmade with a brass stripe inserted diagonally through the stone. The plain tiles are sold by the metre, while the mix tiles are sold per piece, allowing you to customize your own pattern.

crafted, with brass inserts.

**TECHNICAL DATA:** Not suitable for areas submersed in

water i.e. shower floors, pools etc.

**VARIATION:** 