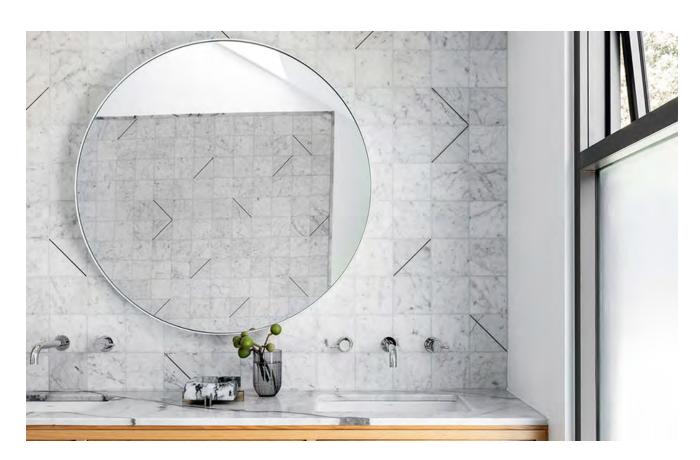

Designed in house by Skheme, BRASS + STONE is unlike anything on the market. BRASS + STONE is handmade with a brass stripe inserted diagonally through the stone. The plain tiles are sold by the metre, while the mix tiles are sold per piece, allowing you to customize your own pattern.

**PRODUCT TYPE**: Marble and Brass stone tiles

COLOURS: Carrara C and Perla

**SIZES**: 130x130mm

Non-Rectified Edges

FINISHES/USAGE: Honed and Tumbled (Wall and floor)

**AESTHETIC QUALITIES:** The Brass + Stone mix tiles are hand

crafted, with brass inserts.

**TECHNICAL DATA:** Not suitable for areas submersed in

water i.e. shower floors, pools etc.

**VARIATION:** 