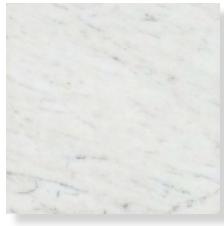

**PRODUCT TYPE**: Marble and Brass stone tiles

COLOURS: Carrara C and Perla

**SIZES**: 130x130mm

Non-Rectified Edges

FINISHES/USAGE: Honed and Tumbled (Wall and floor)

**AESTHETIC QUALITIES:** The Brass + Stone mix tiles are hand

#### **FORMATS**

130x130mm

CARRARA C PLAIN HONED

PERLA PLAIN TUMBLED

CARRARA C MIX HONED

PERLA MIX TUMBLED