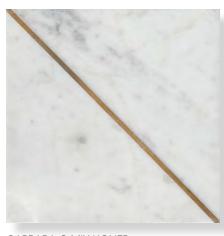

Designed in house by Skheme, BRASS + STONE is unlike anything on the market. BRASS + STONE is handmade with a brass stripe inserted diagonally through the stone. The plain tiles are sold by the metre, while the mix tiles are sold per piece, allowing you to customize your own pattern.

**PRODUCT TYPE**: Marble and Brass stone tiles

COLOURS: Carrara C and Perla

**SIZES**: 130x130mm

Non-Rectified Edges

FINISHES/USAGE: Honed and Tumbled (Wall and floor)

**AESTHETIC QUALITIES:** The Brass + Stone mix tiles are hand

#### **FORMATS**

130x130mm

CARRARA C PLAIN HONED

PERLA PLAIN TUMBLED

CARRARA C MIX HONED

PERLA MIX TUMBLED