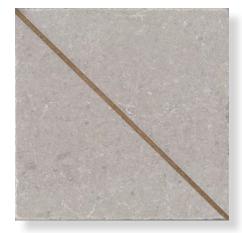

Designed in house by Skheme, BRASS + STONE is unlike anything on the market. BRASS + STONE is handmade with a brass stripe inserted diagonally through the stone. The plain tiles are sold by the metre, while the mix tiles are sold per piece, allowing you to customize your own pattern.

**PRODUCT TYPE**: Marble and Brass stone tiles

COLOURS: Carrara C and Perla

**SIZES**: 130x130mm

Non-Rectified Edges

FINISHES/USAGE: Honed and Tumbled (Wall and floor)

**AESTHETIC QUALITIES:** The Brass + Stone mix tiles are hand

#### **FORMATS**

130x130mm

CARRARA C PLAIN HONED

PERLA PLAIN TUMBLED

CARRARA C MIX HONED

PERLA MIX TUMBLED