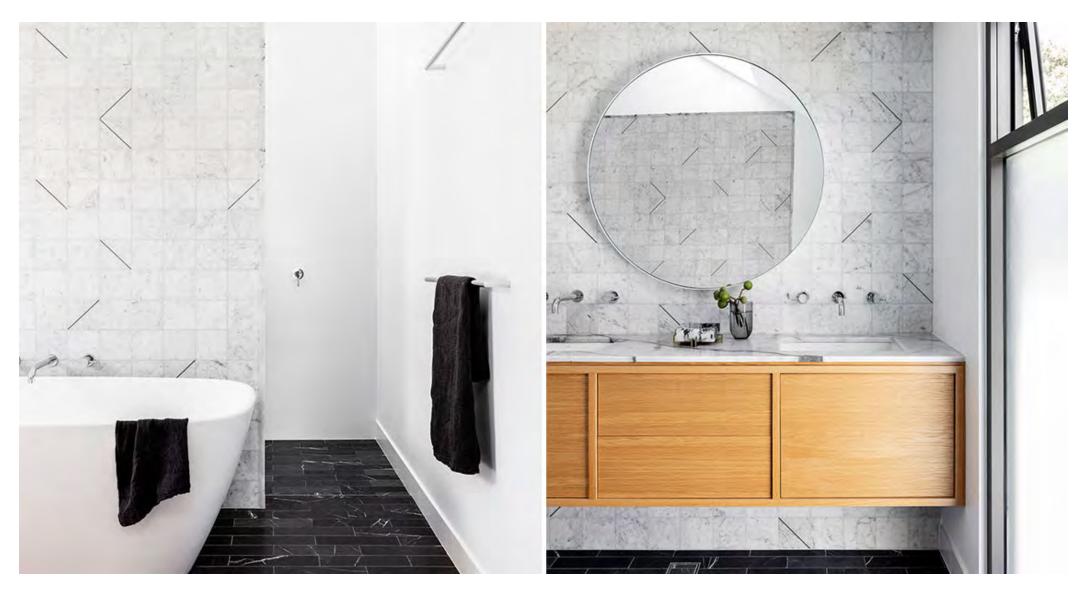

Designed in house by Skheme, BRASS + STONE is unlike anything on the market. BRASS + STONE is handmade with a brass stripe inserted diagonally through the stone. The plain tiles are sold by the metre, while the mix tiles are sold per piece, allowing you to customize your own pattern.

crafted, with brass inserts.

**TECHNICAL DATA:** Not suitable for areas submersed in

water i.e. shower floors, pools etc.

**VARIATION:** 