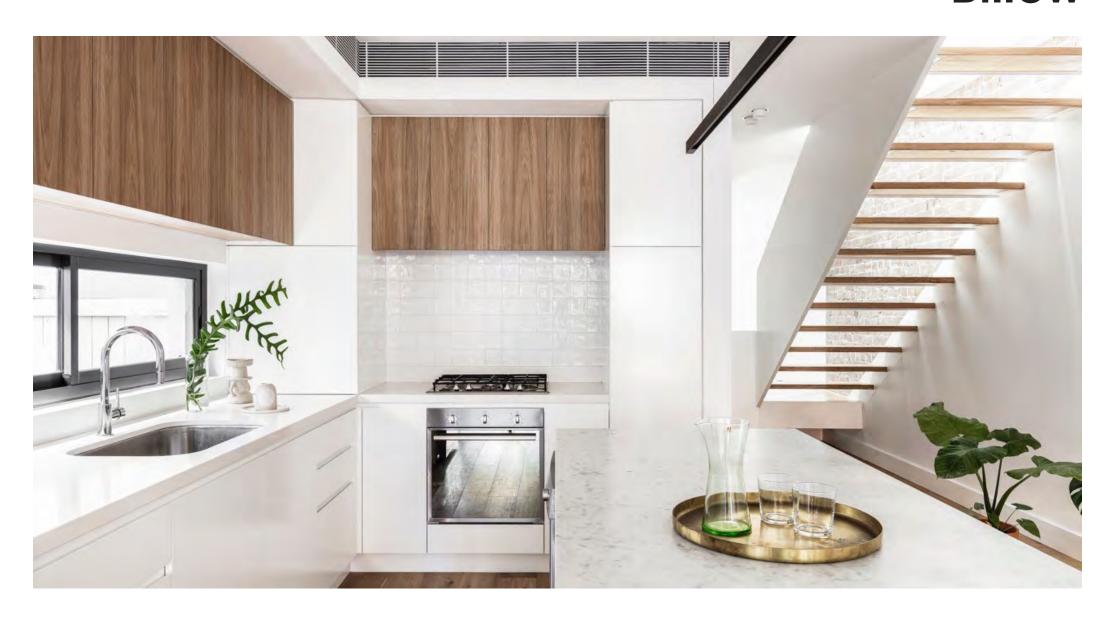

With it's organic, rough edges and undulated finish, BILLOW is perfect for projects requiring a raw, rustic look.

**PRODUCT TYPE:** Ceramic Wall Tile

**COLOURS:** Blanc, Creme, Azul and Graphite

**SIZES**: 100x100mm

#### **FORMATS**

100x100mm

**BLANC DECOR GLOSS** 

**CREME GLOSS** 

CREME DECOR GLOSS