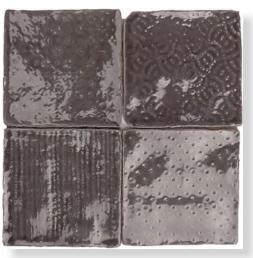

Non-Rectified edges

FINISHES/USAGE: Gloss/Wall only

**AESTHETIC QUALITIES:** Undulated, raw finish

**TECHINICAL INFO:** The Decor colours come in four patterns

and come randomly mixed in the box

**ORIGIN**: Spain

#### **FORMATS**

100x100mm

100x100mm

AZUL DECOR GLOSS

CHARCOAL GLOSS

CHARCOAL DECOR GLOSS