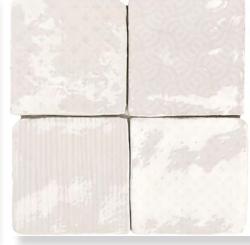

Non-Rectified edges

FINISHES/USAGE: Gloss/Wall only

**AESTHETIC QUALITIES:** Undulated, raw finish

**TECHINICAL INFO:** The Decor colours come in four patterns

and come randomly mixed in the box

**ORIGIN**: Spain

#### **FORMATS**

100x100mm

100x100mm

AZUL DECOR GLOSS

CHARCOAL GLOSS

CHARCOAL DECOR GLOSS