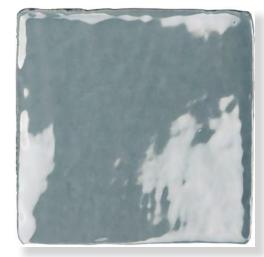

With it's organic, rough edges and undulated finish, BILLOW is perfect for projects requiring a raw, rustic look.

**PRODUCT TYPE:** Ceramic Wall Tile

**COLOURS:** Blanc, Creme, Azul and Graphite

**SIZES**: 100x100mm

Non-Rectified edges

FINISHES/USAGE: Gloss/Wall only

**AESTHETIC QUALITIES:** Undulated, raw finish

**TECHINICAL INFO:** The Decor colours come in four patterns

and come randomly mixed in the box

**ORIGIN**: Spain