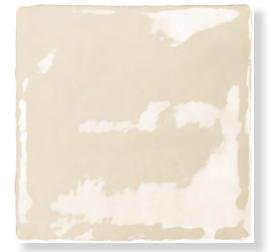

With it's organic, rough edges and undulated finish, BILLOW is perfect for projects requiring a raw, rustic look.

**PRODUCT TYPE:** Ceramic Wall Tile

**COLOURS:** Blanc, Creme, Azul and Graphite

**SIZES**: 100x100mm

Non-Rectified edges

FINISHES/USAGE: Gloss/Wall only

**AESTHETIC QUALITIES:** Undulated, raw finish

**TECHINICAL INFO:** The Decor colours come in four patterns

and come randomly mixed in the box

**ORIGIN**: Spain