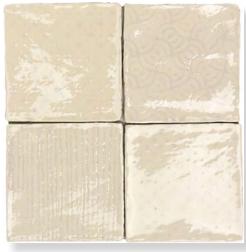

Non-Rectified edges

FINISHES/USAGE: Gloss/Wall only

**AESTHETIC QUALITIES:** Undulated, raw finish

**TECHINICAL INFO:** The Decor colours come in four patterns

and come randomly mixed in the box

**ORIGIN**: Spain

#### **FORMATS**

100x100mm

**BLANC DECOR GLOSS** 

**CREME GLOSS** 

CREME DECOR GLOSS