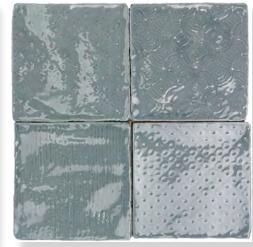

Non-Rectified edges

FINISHES/USAGE: Gloss/Wall only

**AESTHETIC QUALITIES:** Undulated, raw finish

**TECHINICAL INFO:** The Decor colours come in four patterns

and come randomly mixed in the box

**ORIGIN**: Spain

#### **FORMATS**

100x100mm

100x100mm

AZUL DECOR GLOSS

CHARCOAL GLOSS

CHARCOAL DECOR GLOSS