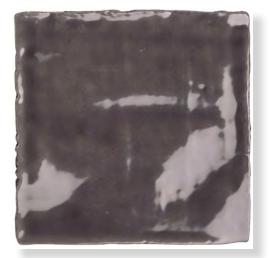

With it's organic, rough edges and undulated finish, BILLOW is perfect for projects requiring a raw, rustic look.

**PRODUCT TYPE:** Ceramic Wall Tile

**COLOURS:** Blanc, Creme, Azul and Graphite

**SIZES**: 100x100mm

Non-Rectified edges

FINISHES/USAGE: Gloss/Wall only

**AESTHETIC QUALITIES:** Undulated, raw finish

**TECHINICAL INFO:** The Decor colours come in four patterns

and come randomly mixed in the box

**ORIGIN**: Spain

VARIATION: