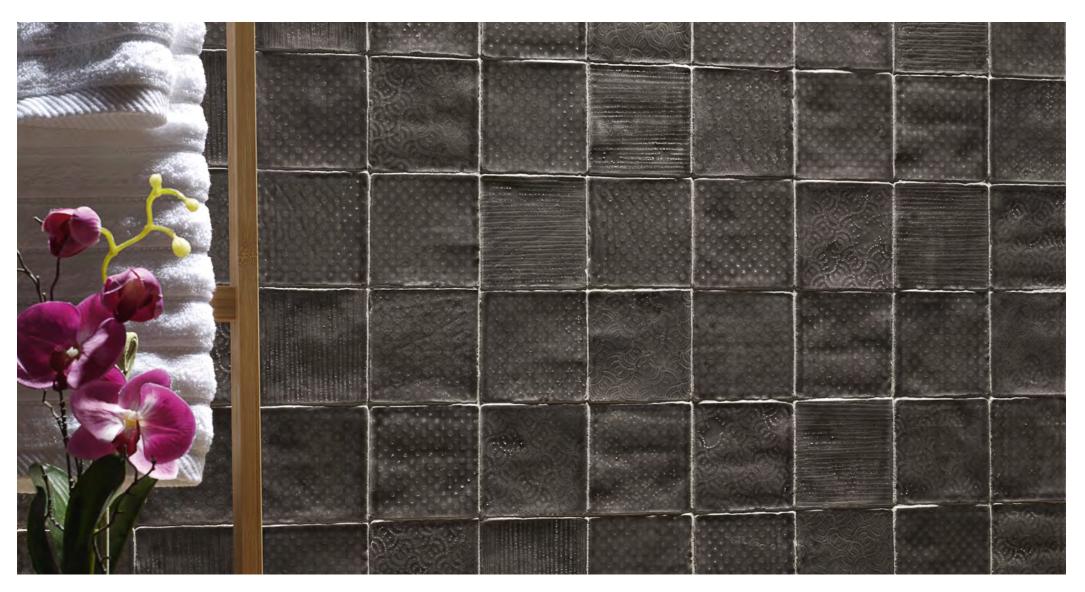

With it's organic, rough edges and undulated finish, BILLOW is perfect for projects requiring a raw, rustic look.

**PRODUCT TYPE:** Ceramic Wall Tile

**COLOURS:** Blanc, Creme, Azul and Graphite

**SIZES**: 100x100mm

Non-Rectified edges

FINISHES/USAGE: Gloss/Wall only

**AESTHETIC QUALITIES:** Undulated, raw finish

**TECHINICAL INFO:** The Decor colours come in four patterns

and come randomly mixed in the box

**ORIGIN**: Spain