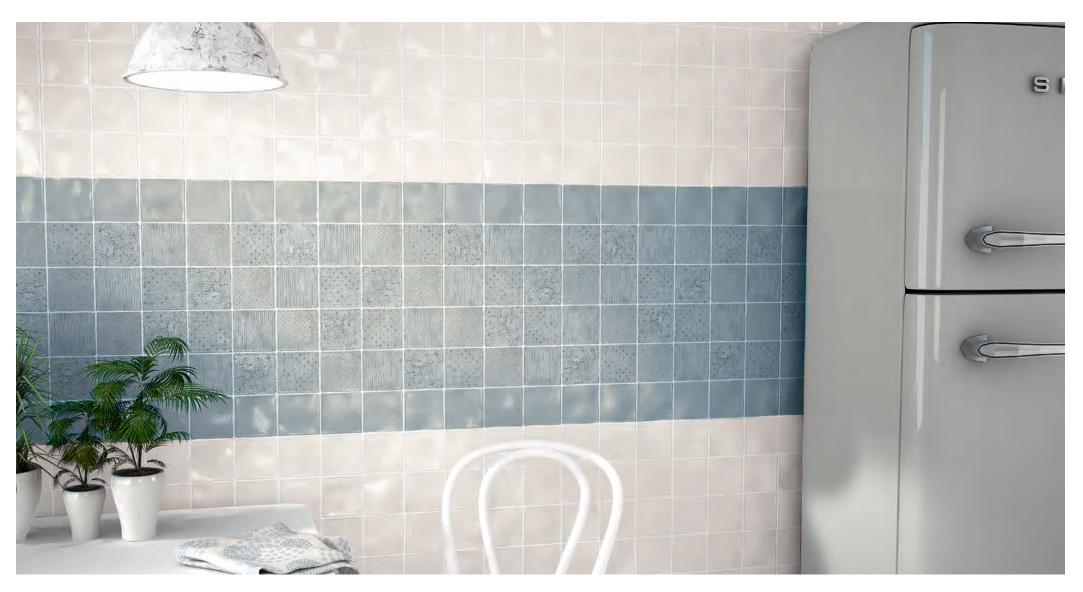

With it's organic, rough edges and undulated finish, BILLOW is perfect for projects requiring a raw, rustic look.

**PRODUCT TYPE:** Ceramic Wall Tile

**COLOURS:** Blanc, Creme, Azul and Graphite

**SIZES**: 100x100mm

#### **FORMATS**

100x100mm

100x100mm

AZUL DECOR GLOSS

CHARCOAL GLOSS

CHARCOAL DECOR GLOSS