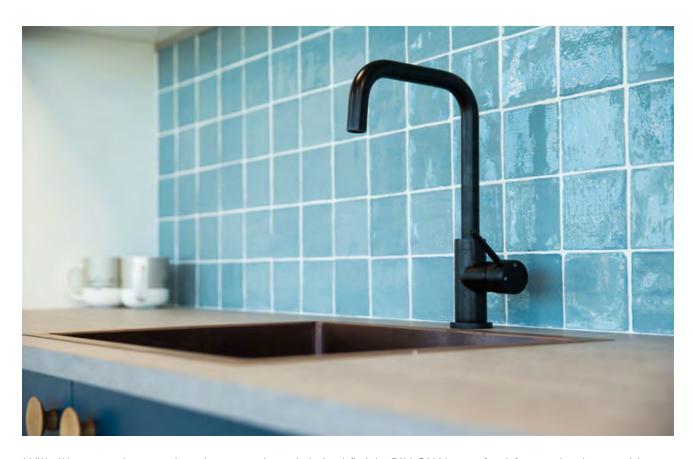

With it's organic, rough edges and undulated finish, BILLOW is perfect for projects requiring a raw, rustic look.

**PRODUCT TYPE:** Ceramic Wall Tile

**COLOURS:** Blanc, Creme, Azul and Graphite

**SIZES**: 100x100mm

Non-Rectified edges

FINISHES/USAGE: Gloss/Wall only

**AESTHETIC QUALITIES:** Undulated, raw finish

**TECHINICAL INFO:** The Decor colours come in four patterns

and come randomly mixed in the box

**ORIGIN**: Spain