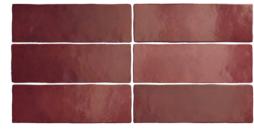

S:** Clay, Denim, Fern, Garnet and Musk

**SIZES:** 132x132mm and 65x200mm

Non-Rectified Edges

FINISHES/USAGE: Matt/Wall only

**AESTHETIC QUALITIES:** Organic colour range with gentle

variation

**ORIGIN**: Spain

VARIATION:



V4



#### PRODUCT SPECIFICATIONS

| SIZES     | FINISHES | SLIP RATINGS | TILE EDGE     |
|-----------|----------|--------------|---------------|
| 132x132mm | MATT     | -            | NON-RECTIFIED |
| 65x200mm  | MATT     | -            | NON-RECTIFIED |

#### **FORMATS**







<sup>\*</sup> Indent item - Subject to stock availability overseas, please allow 10-12 weeks lead time from date of order confirmation. Minimum quantity may apply.



#### BRICK FORMAT 65x200mm



#### **CLAY**



MATT

#### **DENIM**



MATT

#### **FERN**



MATT

#### **GARNET**



MATT

#### **MUSK**



MATT







|             | technical characteristics   | test method     | result         |  |
|-------------|-----------------------------|-----------------|----------------|--|
| ۵ ۵<br>۵ ۵  | water absorbtion            | EN ISO 10545-3  | > 10 % (BIII)  |  |
| <b>6</b> 10 | modulus of rupture          | EN ISO 10545-4  | > 12 N/mm2     |  |
| *           | surface quality             | EN ISO 10545-2  | complies       |  |
| <b>6</b>    | breaking strength           | EN ISO 10545-4  | > 600 N        |  |
| Ø           | abrasion resistance         | EN 101          | 3              |  |
| H           | chemical resistance         | EN ISO 10545-13 | GLA   GHB   GA |  |
| *           | resistance to thermal shock | EN ISO 10545-9  | Guaranteed     |  |