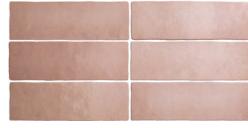

Garnet and Musk

**SIZES:** 132x132mm and 65x200mm

Non-Rectified Edges

FINISHES/USAGE: Matt/Wall only

**AESTHETIC QUALITIES:** Organic colour range with gentle

variation

**ORIGIN**: Spain

VARIATION:



V4



#### PRODUCT SPECIFICATIONS

| SIZES     | FINISHES | SLIP RATINGS | TILE EDGE     |
|-----------|----------|--------------|---------------|
| 132x132mm | MATT     | -            | NON-RECTIFIED |
| 65x200mm  | MATT     | -            | NON-RECTIFIED |

#### **FORMATS**







<sup>\*</sup> Indent item - Subject to stock availability overseas, please allow 10-12 weeks lead time from date of order confirmation. Minimum quantity may apply.



#### BRICK FORMAT 65x200mm



#### **CLAY**



MATT

#### **DENIM**



MATT

#### **FERN**



MATT

#### **GARNET**



MATT

#### **MUSK**



MATT







|             | technical characteristics   | test method     | result         |  |
|-------------|-----------------------------|-----------------|----------------|--|
| ۵ ۵<br>۵ ۵  | water absorbtion            | EN ISO 10545-3  | > 10 % (BIII)  |  |
| <b>6</b> 10 | modulus of rupture          | EN ISO 10545-4  | > 12 N/mm2     |  |
| *           | surface quality             | EN ISO 10545-2  | complies       |  |
| <b>6</b>    | breaking strength           | EN ISO 10545-4  | > 600 N        |  |
| Ø           | abrasion resistance         | EN 101          | 3              |  |
| H           | chemical resistance         | EN ISO 10545-13 | GLA   GHB   GA |  |
| *           | resistance to thermal shock | EN ISO 10545-9  | Guaranteed     |  |