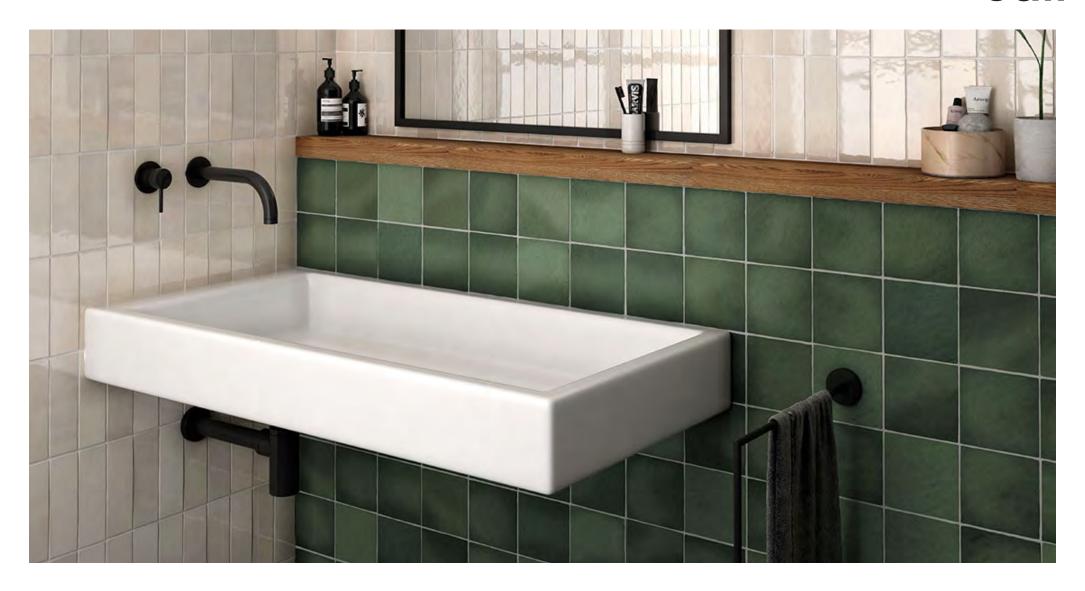

Imported from Spain, our Safi Series is inspired by local Moroccan tiles. Available in two formats and a variety of organic colours.

**PRODUCT TYPE**: Glazed, colour bodied porcelain

**COLOURS:** Clay, Denim, Fern, Garnet and Musk

**SIZES:** 132x132mm and 65x200mm

Non-Rectified Edges

FINISHES/USAGE: Matt/Wall only

**AESTHETIC QUALITIES:** Organic colour range with gentle

variation

**ORIGIN**: Spain

VARIATION:

V4