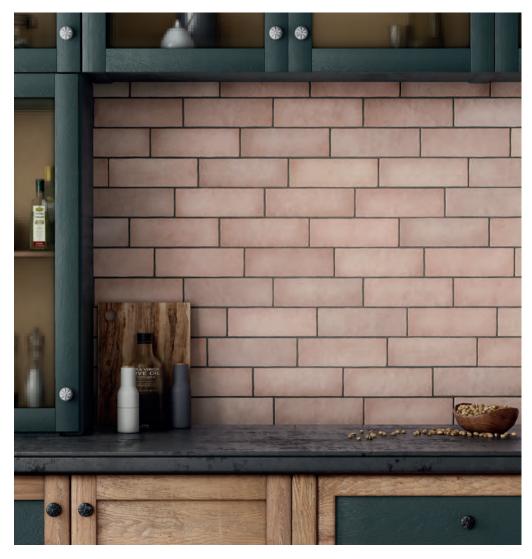

Imported from Spain, our Safi Series is inspired by local Moroccan tiles. Available in two formats and a variety of organic colours.

**PRODUCT TYPE**: Glazed, colour bodied porcelain

**COLOURS:** Clay, Denim, Fern, Garnet and Musk

**SIZES:** 132x132mm and 65x200mm

Non-Rectified Edges

FINISHES/USAGE: Matt/Wall only

**AESTHETIC QUALITIES:** Organic colour range with gentle

variation

**ORIGIN**: Spain

VARIATION:

V4

#### **MUSK**

MATT

|             | technical characteristics   | test method     | result         |  |
|-------------|-----------------------------|-----------------|----------------|--|
| ۵ ۵<br>۵ ۵  | water absorbtion            | EN ISO 10545-3  | > 10 % (BIII)  |  |
| <b>6</b> 10 | modulus of rupture          | EN ISO 10545-4  | > 12 N/mm2     |  |
| *           | surface quality             | EN ISO 10545-2  | complies       |  |
| <b>6</b>    | breaking strength           | EN ISO 10545-4  | > 600 N        |  |
| Ø           | abrasion resistance         | EN 101          | 3              |  |
| H           | chemical resistance         | EN ISO 10545-13 | GLA   GHB   GA |  |
| *           | resistance to thermal shock | EN ISO 10545-9  | Guaranteed     |  |