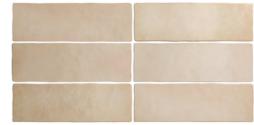

ic colours.

**PRODUCT TYPE**: Glazed, colour bodied porcelain

**COLOURS:** Clay, Denim, Fern, Garnet and Musk

**SIZES:** 132x132mm and 65x200mm

Non-Rectified Edges

FINISHES/USAGE: Matt/Wall only

**AESTHETIC QUALITIES:** Organic colour range with gentle

variation

**ORIGIN**: Spain

VARIATION:



V4



#### PRODUCT SPECIFICATIONS

| SIZES     | FINISHES | SLIP RATINGS | TILE EDGE     |
|-----------|----------|--------------|---------------|
| 132x132mm | MATT     | -            | NON-RECTIFIED |
| 65x200mm  | MATT     | -            | NON-RECTIFIED |

#### **FORMATS**







<sup>\*</sup> Indent item - Subject to stock availability overseas, please allow 10-12 weeks lead time from date of order confirmation. Minimum quantity may apply.



#### BRICK FORMAT 65x200mm



#### **CLAY**



MATT

#### **DENIM**



MATT

#### **FERN**



MATT

#### **GARNET**



MATT

#### **MUSK**



MATT







|             | technical characteristics   | test method     | result         |  |
|-------------|-----------------------------|-----------------|----------------|--|
| ۵ ۵<br>۵ ۵  | water absorbtion            | EN ISO 10545-3  | > 10 % (BIII)  |  |
| <b>6</b> 10 | modulus of rupture          | EN ISO 10545-4  | > 12 N/mm2     |  |
| *           | surface quality             | EN ISO 10545-2  | complies       |  |
| <b>6</b>    | breaking strength           | EN ISO 10545-4  | > 600 N        |  |
| Ø           | abrasion resistance         | EN 101          | 3              |  |
| H           | chemical resistance         | EN ISO 10545-13 | GLA   GHB   GA |  |
| *           | res