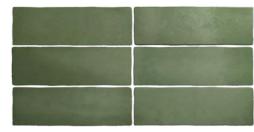

odied porcelain

**COLOURS:** Clay, Denim, Fern, Garnet and Musk

**SIZES:** 132x132mm and 65x200mm

Non-Rectified Edges

FINISHES/USAGE: Matt/Wall only

**AESTHETIC QUALITIES:** Organic colour range with gentle

variation

**ORIGIN**: Spain

VARIATION:



V4



#### PRODUCT SPECIFICATIONS

| SIZES     | FINISHES | SLIP RATINGS | TILE EDGE     |
|-----------|----------|--------------|---------------|
| 132x132mm | MATT     | -            | NON-RECTIFIED |
| 65x200mm  | MATT     | -            | NON-RECTIFIED |

#### **FORMATS**







<sup>\*</sup> Indent item - Subject to stock availability overseas, please allow 10-12 weeks lead time from date of order confirmation. Minimum quantity may apply.



#### BRICK FORMAT 65x200mm



#### **CLAY**



MATT

#### **DENIM**



MATT

#### **FERN**



MATT

#### **GARNET**



MATT

#### **MUSK**



MATT







|             | technical characteristics   | test method     | result         |  |
|-------------|-----------------------------|-----------------|----------------|--|
| ۵ ۵<br>۵ ۵  | water absorbtion            | EN ISO 10545-3  | > 10 % (BIII)  |  |
| <b>6</b> 10 | modulus of rupture          | EN ISO 10545-4  | > 12 N/mm2     |  |
| *           | surface quality             | EN ISO 10545-2  | complies       |  |
| <b>6</b>    | breaking strength           | EN ISO 10545-4  | > 600 N        |  |
| Ø           | abrasion resistance         | EN 101          | 3              |  |
| H           | chemical resistance         | EN ISO 10545-13 | GLA   GHB   GA |  |
| *           | resistance to thermal shock | EN ISO 10545-9  | Gu