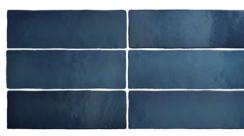

YPE**: Glazed, colour bodied porcelain

**COLOURS:** Clay, Denim, Fern, Garnet and Musk

**SIZES:** 132x132mm and 65x200mm

Non-Rectified Edges

FINISHES/USAGE: Matt/Wall only

**AESTHETIC QUALITIES:** Organic colour range with gentle

variation

**ORIGIN**: Spain

VARIATION:



V4



#### PRODUCT SPECIFICATIONS

| SIZES     | FINISHES | SLIP RATINGS | TILE EDGE     |
|-----------|----------|--------------|---------------|
| 132x132mm | MATT     | -            | NON-RECTIFIED |
| 65x200mm  | MATT     | -            | NON-RECTIFIED |

#### **FORMATS**







<sup>\*</sup> Indent item - Subject to stock availability overseas, please allow 10-12 weeks lead time from date of order confirmation. Minimum quantity may apply.



#### BRICK FORMAT 65x200mm



#### **CLAY**



MATT

#### **DENIM**



MATT

#### **FERN**



MATT

#### **GARNET**



MATT

#### **MUSK**



MATT







|             | technical characteristics   | test method     | result         |  |
|-------------|-----------------------------|-----------------|----------------|--|
| ۵ ۵<br>۵ ۵  | water absorbtion            | EN ISO 10545-3  | > 10 % (BIII)  |  |
| <b>6</b> 10 | modulus of rupture          | EN ISO 10545-4  | > 12 N/mm2     |  |
| *           | surface quality             | EN ISO 10545-2  | complies       |  |
| <b>6</b>    | breaking strength           | EN ISO 10545-4  | > 600 N        |  |
| Ø           | abrasion resistance         | EN 101          | 3              |  |
| H           | chemical resistance         | EN ISO 10545-13 | GLA   GHB   GA |  |
| *           | resistance to thermal shock