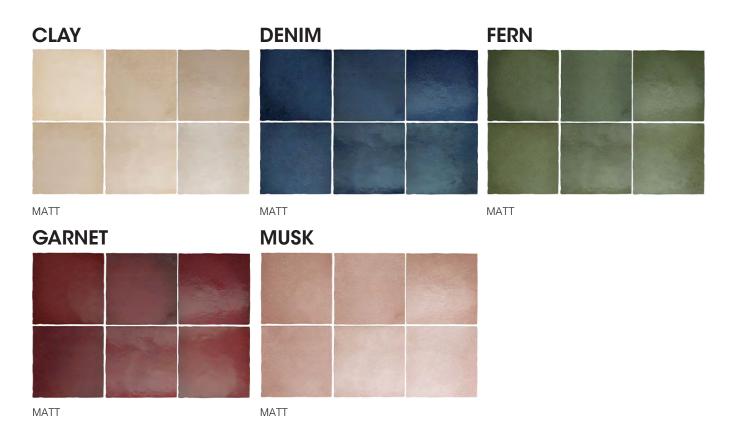

Imported from Spain, our Safi Series is inspired by local Moroccan tiles. Available in two formats and a variety of organic colours.

**PRODUCT TYPE**: Glazed, colour bodied porcelain

**COLOURS:** Clay, Denim, Fern, Garnet and Musk

**SIZES:** 132x132mm and 65x200mm

Non-Rectified Edges

FINISHES/USAGE: Matt/Wall only

**AESTHETIC QUALITIES:** Organic colour range with gentle

variation

**ORIGIN**: Spain

VARIATION:

V4

#### **CLAY**

MATT

#### **DENIM**

MATT

#### **FERN**

MATT

#### **GARNET**

MATT

#### **MUSK**

MATT

|             | technical characteristics   | test method     | result         |  |
|-------------|-----------------------------|-----------------|----------------|--|
| ۵ ۵<br>۵ ۵  | water absorbtion            | EN ISO 10545-3  | > 10 % (BIII)  |  |
| <b>6</b> 10 | modulus of rupture          | EN ISO 10545-4  | > 12 N/mm2     |  |
| *           | surface quality             | EN ISO 10545-2  | complies       |  |
| <b>6</b>    | breaking strength           | EN ISO 10545-4  | > 600 N        |  |
| Ø           | abrasion resistance         | EN 101          | 3              |  |
| H           | chemical resistance         | EN ISO 10545-13 | GLA   GHB   GA |  |
| *           | resistance to thermal shock | EN ISO 10545-9  | Guaranteed     |  |