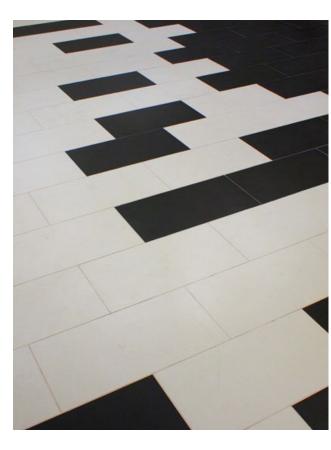

VARIATION:

CLASSIC will freshen up any project with their classic look and feel. Available in black and white and in matt and polished finishes, CLASSIC is perfect for creating a crisp, clean finish or to complement more decorative tiles.

# Classic