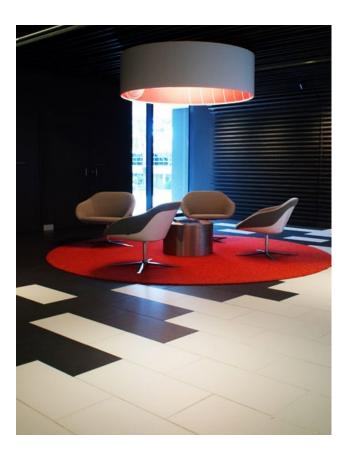

VARIATION:

CLASSIC will freshen up any project with their classic look and feel. Available in black and white and in matt and polished finishes, CLASSIC is perfect for creating a crisp, clean finish or to complement more decorative tiles.

# Classic