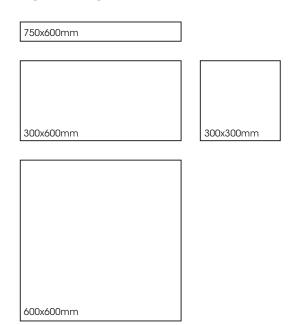

### Classic

PRODUCT TYPE: Full bodied porcelain

**COLOURS:** White and Black

**SIZES:** 75x600mm, 300x300mm, 300x600mm

and 600x600mm Rectified edges

FINISHES/USAGE: Matt and Polished/Floor and Wall

**AESTHETIC QUALITIES:** Clean and simple

#### PRODUCT SPECIFICATIONS

| SIZES     | FINISHES              | TILE EDGE |
|-----------|-----------------------|-----------|
| 75x600mm  | BLACK MATT ONLY       | RECTIFIED |
| 300x300mm | MATT                  | RECTIFIED |
| 300x600mm | MATT                  | RECTIFIED |
| 600x600mm | MATT                  | RECTIFIED |
| 300x300mm | POLISHED (BLACK ONLY) | RECTIFIED |
| 300x600mm | POLISHED              | RECTIFIED |
| 600x600mm | POLISHED              | RECTIFIED |

#### **FORMATS**