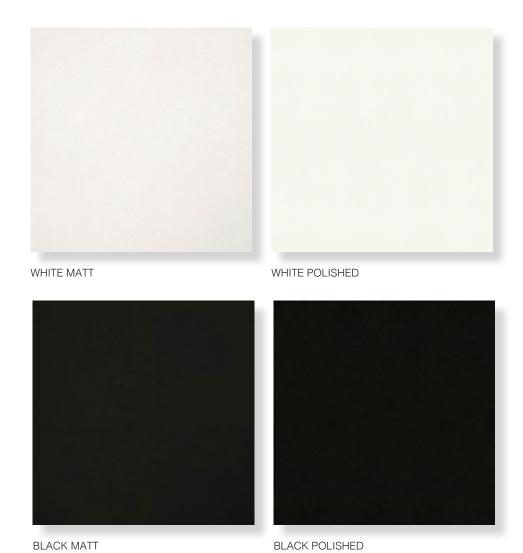

### Classic

PRODUCT TYPE: Full bodied porcelain

**COLOURS:** White and Black

**SIZES:** 75x600mm, 300x300mm, 300x600mm

and 600x600mm Rectified edges

FINISHES/USAGE: Matt and Polished/Floor and Wall

**AESTHETIC QUALITIES:** Clean and simple

VARIATION:

CLASSIC will freshen up any project with their classic look and feel. Available in black and white and in matt and polished finishes, CLASSIC is perfect for creating a crisp, clean finish or to complement more decorative tiles.

#### PRODUCT SPECIFICATIONS

| SIZES     | FINISHES              | TILE EDGE |
|-----------|-----------------------|-----------|
| 75x600mm  | BLACK MATT ONLY       | RECTIFIED |
| 300x300mm | MATT                  | RECTIFIED |
| 300x600mm | MATT                  | RECTIFIED |
| 600x600mm | MATT                  | RECTIFIED |
| 300x300mm | POLISHED (BLACK ONLY) | RECTIFIED |
| 300x600mm | POLISHED              | RECTIFIED |
| 600x600mm | POLISHED              | RECTIFIED |