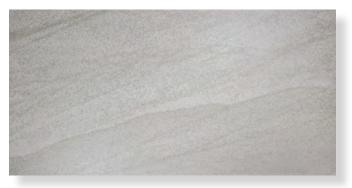

and conditions.

## skheme®

# Pedra

### PRODUCT SPECIFICATIONS

| SIZES      | FINISHES    | SLIP RATINGS  | TILE EDGE |
|------------|-------------|---------------|-----------|
|            |             |               |           |
| 300x300mm  | MATT        | P3 Pendulum** | RECTIFIED |
| 300x600mm  | MATT        | P3 Pendulum   | RECTIFIED |
| 600x600mm  | MATT        | P3 Pendulum   | RECTIFIED |
| 300x600mm  | SEMI POLISH | -             | RECTIFIED |
| 600x600mm  | SEMI POLISH | -             | RECTIFIED |
| 300x600mm  | GRIP        | P5 Pendulum   | RECTIFIED |
| 600x600mm* | GRIP        | P5 Pendulum   | RECTIFIED |

\*600x600mm GRIP is available only in Belgian

\*\*Belgian Black Matt recieves a P2 Slip Rating

### FORMATS



300x300MM



300x600MM 600x600MM

#### **SERENA**



#### **BEDONIA**



### **BELGIAN**





## Pedra



### skheme®

# Pedra

|              | technical characteristics | test method  | ISO required value    | value                     |
|--------------|---------------------------|--------------|-----------------------|---------------------------|
| ۵ ۵ ۵<br>۵ ۵ | water absorption          | iso 10545-3  | <0,5%                 | <0,1%                     |
|              | frost resistance          | iso 10545-12 | required              | resistant                 |
| ±∎           | thermal shock resistance  | iso 10545-9  | test method available | resistant                 |
|              | chemical resistance       | iso 10545-13 | test method available | conforms to standard      |
| 2            | stain resistance          | iso 10