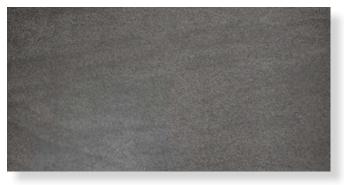

skheme®

# Pedra

### PRODUCT SPECIFICATIONS

| SIZES      | FINISHES    | SLIP RATINGS  | TILE EDGE |
|------------|-------------|---------------|-----------|
|            |             |               |           |
| 300x300mm  | MATT        | P3 Pendulum** | RECTIFIED |
| 300x600mm  | MATT        | P3 Pendulum   | RECTIFIED |
| 600x600mm  | MATT        | P3 Pendulum   | RECTIFIED |
| 300x600mm  | SEMI POLISH | -             | RECTIFIED |
| 600x600mm  | SEMI POLISH | -             | RECTIFIED |
| 300x600mm  | GRIP        | P5 Pendulum   | RECTIFIED |
| 600x600mm* | GRIP        | P5 Pendulum   | RECTIFIED |

\*600x600mm GRIP is available only in Belgian

\*\*Belgian Black Matt recieves a P2 Slip Rating

### FORMATS



300x300MM



300x600MM 600x600MM

#### **SERENA**



#### **BEDONIA**



### **BELGIAN**





## Pedra



### skheme®

# Pedra

|              | technical characteristics | test method  | ISO required value    | value                     |
|--------------|---------------------------|--------------|-----------------------|---------------------------|
| ۵ ۵ ۵<br>۵ ۵ | water absorption          | iso 10545-3  | <0,5%                 | <0,1%                     |
|              | frost resistance          | iso 10545-12 | required              | resistant                 |
| ±∎           | thermal shock resistance  | iso 10545-9  | test method available | resistant                 |
|              | chemical resistance       | iso 10545-13 | test method available | conforms to standard      |
| 2            | stain resistance          | iso 10545-14 | test method