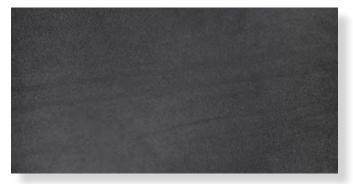

## PRODUCT SPECIFICATIONS

| SIZES      | FINISHES    | SLIP RATINGS  | TILE EDGE |
|------------|-------------|---------------|-----------|
|            |             |               |           |
| 300x300mm  | MATT        | P3 Pendulum** | RECTIFIED |
| 300x600mm  | MATT        | P3 Pendulum   | RECTIFIED |
| 600x600mm  | MATT        | P3 Pendulum   | RECTIFIED |
| 300x600mm  | SEMI POLISH | -             | RECTIFIED |
| 600x600mm  | SEMI POLISH | -             | RECTIFIED |
| 300x600mm  | GRIP        | P5 Pendulum   | RECTIFIED |
| 600x600mm* | GRIP        | P5 Pendulum   | RECTIFIED |

\*600x600mm GRIP is available only in Belgian

\*\*Belgian Black Matt recieves a P2 Slip Rating

### FORMATS



300x300MM



300x600MM 600x600MM

#### **SERENA**



#### **BEDONIA**



### **BELGIAN**





## Pedra



### skheme®

# Pedra

|              | technical characteristics | test method  | ISO required value    | value                     |
|--------------|---------------------------|--------------|-----------------------|---------------------------|
| ۵ ۵ ۵<br>۵ ۵ | water absorption          | iso 10545-3  | <0,5%                 | <0,1%                     |
|              | frost resistance          | iso 10545-12 | required              | resistant                 |
| ±∎           | thermal shock resistance  | iso 10545-9  | test method available | resistant                 |
|              | chemical resistance       | iso 10545-13 | test method available | conforms to standard      |
| 2            | stain resistance          | iso 10545-14 | test method available | confor