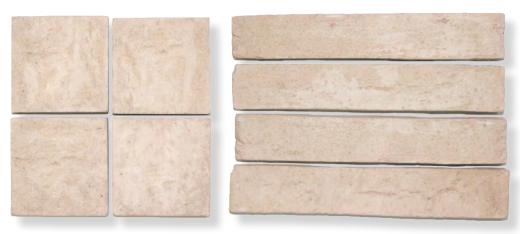

ref="http://www.skheme.com/Conditions.aspx">http://www.skheme.com/Conditions.aspx</a> for all disclaimer, copyright and terms and conditions.



#### PRODUCT SPECIFICATIONS

| SIZES     | FINISHES | SLIP RATING | TILE EDGE     |
|-----------|----------|-------------|---------------|
| 100x100mm | NATURAL  | -           | NON-RECTIFIED |
| 40x240mm  | NATURAL  | -           | NON-RECTIFIED |

### **FORMATS**

100x100MM

40X240MM

### **WHITE**



NATURAL CLEFT

### **TAUPE**



NATURAL CLEFT



#### PRODUCT SPECIFICATIONS

| SIZES     | FINISHES | SLIP RATING | TILE EDGE     |
|-----------|----------|-------------|---------------|
| 100x100mm | NATURAL  | -           | NON-RECTIFIED |
| 40x240mm  | NATURAL  | -           | NON-RECTIFIED |

# **FORMATS**

100x100MM

40X240MM

#### **NUDE**



NATURAL CLEFT

# CONCRETE



NATURAL CLEFT



# PRODUCT SPECIFICATIONS

| SIZES     | FINISHES | SLIP RATING | TILE EDGE     |
|-----------|----------|-------------|---------------|
| 100x100mm | NATURAL  | -           | NON-RECTIFIED |
| 40x240mm  | NATURAL  | -           | NON-RECTIFIED |

### **FORMATS**

100x100MM

40X240MM

### **CHARCOAL**





NATURAL CLEFT



# TECHINCAL DATA

| 1            | technical characteristics | test method     | result          |
|--------------|---------------------------|-----------------|-----------------|
| ۵ ۵ ۵<br>۵ ۵ | water absorption          | EN ISO 10545-3  | 1,58 pass       |
| *            | surface quality           | EN ISO 10545-2  | 100% pass       |
| 66           | breaking strength (S)     | EN ISO 10545-4  | 4,3 pass        |
|