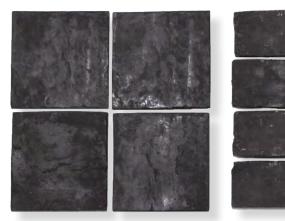

| NATURAL  | -           | NON-RECTIFIED |

### **FORMATS**

100x100MM

40X240MM

### **WHITE**



NATURAL CLEFT

### **TAUPE**



NATURAL CLEFT



#### PRODUCT SPECIFICATIONS

| SIZES     | FINISHES | SLIP RATING | TILE EDGE     |
|-----------|----------|-------------|---------------|
| 100x100mm | NATURAL  | -           | NON-RECTIFIED |
| 40x240mm  | NATURAL  | -           | NON-RECTIFIED |

# **FORMATS**

100x100MM

40X240MM

#### **NUDE**



NATURAL CLEFT

# CONCRETE



NATURAL CLEFT



# PRODUCT SPECIFICATIONS

| SIZES     | FINISHES | SLIP RATING | TILE EDGE     |
|-----------|----------|-------------|---------------|
| 100x100mm | NATURAL  | -           | NON-RECTIFIED |
| 40x240mm  | NATURAL  | -           | NON-RECTIFIED |

### **FORMATS**

100x100MM

40X240MM

### **CHARCOAL**





NATURAL CLEFT



# TECHINCAL DATA

| 1            | technical characteristics | test method     | result          |
|--------------|---------------------------|-----------------|-----------------|
| ۵ ۵ ۵<br>۵ ۵ | water absorption          | EN ISO 10545-3  | 1,58 pass       |
| *            | surface quality           | EN ISO 10545-2  | 100% pass       |
| 66           | breaking strength (S)     | EN ISO 10545-4  | 4,3 pass        |
|              | abrasion resistace        | EN ISO 10545-7  | 19,8 pass       |
|              | resistance to frost       | EN ISO 10545-12 | fully resistant |