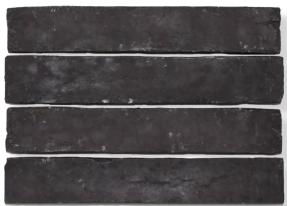

NATURAL  | -           | NON-RECTIFIED |

### **FORMATS**

100x100MM

40X240MM

### **WHITE**



NATURAL CLEFT

### **TAUPE**



NATURAL CLEFT



#### PRODUCT SPECIFICATIONS

| SIZES     | FINISHES | SLIP RATING | TILE EDGE     |
|-----------|----------|-------------|---------------|
| 100x100mm | NATURAL  | -           | NON-RECTIFIED |
| 40x240mm  | NATURAL  | -           | NON-RECTIFIED |

# **FORMATS**

100x100MM

40X240MM

#### **NUDE**



NATURAL CLEFT

# CONCRETE



NATURAL CLEFT



# PRODUCT SPECIFICATIONS

| SIZES     | FINISHES | SLIP RATING | TILE EDGE     |
|-----------|----------|-------------|---------------|
| 100x100mm | NATURAL  | -           | NON-RECTIFIED |
| 40x240mm  | NATURAL  | -           | NON-RECTIFIED |

### **FORMATS**

100x100MM

40X240MM

### **CHARCOAL**





NATURAL CLEFT



# TECHINCAL DATA

| 1            | technical characteristics | test method     | result          |
|--------------|---------------------------|-----------------|-----------------|
| ۵ ۵ ۵<br>۵ ۵ | water absorption          | EN ISO 10545-3  | 1,58 pass       |
| *            | surface quality           | EN ISO 10545-2  | 100% pass       |
| 66           | breaking strength (S)     | EN ISO 10545-4  | 4,3 pass        |
|              | abrasion resistace        | EN ISO 10545-7  | 19,8 pass       |
|              | resistance to frost       | EN ISO 10545-12 | fully resistant |