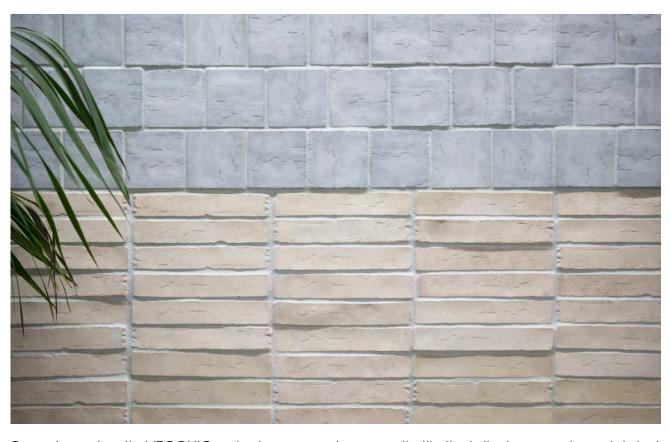

Organic and rustic, VECCHIO series is a cement composite tile that displays rough, undulated edges.

**PRODUCT TYPE**: Cement Composite tiles

**COLOURS:** White, Taupe, Nude, Concrete and

Charcoal

**SIZES:** 100x100mm and 40x240mm

Non-Rectified edges

FINISHES/USAGE: Natural/Wall Only

**AESTHETIC QUALITIES:** Rough undulated edges

**TECHNICAL INFO** Due to the manufacturing process and

inherent irregularities of the product, Vecchio is sold per covered M2 and

### **FORMATS**

100x100MM

40X240MM

### **WHITE**

NATURAL CLEFT

### **TAUPE**

NATURAL CLEFT