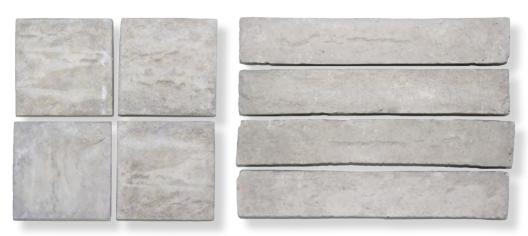

nditions.aspx">http://www.skheme.com/Conditions.aspx</a> for all disclaimer, copyright and terms and conditions.



#### PRODUCT SPECIFICATIONS

| SIZES     | FINISHES | SLIP RATING | TILE EDGE     |
|-----------|----------|-------------|---------------|
| 100x100mm | NATURAL  | -           | NON-RECTIFIED |
| 40x240mm  | NATURAL  | -           | NON-RECTIFIED |

### **FORMATS**

100x100MM

40X240MM

### **WHITE**



NATURAL CLEFT

### **TAUPE**



NATURAL CLEFT



#### PRODUCT SPECIFICATIONS

| SIZES     | FINISHES | SLIP RATING | TILE EDGE     |
|-----------|----------|-------------|---------------|
| 100x100mm | NATURAL  | -           | NON-RECTIFIED |
| 40x240mm  | NATURAL  | -           | NON-RECTIFIED |

# **FORMATS**

100x100MM

40X240MM

#### **NUDE**



NATURAL CLEFT

# CONCRETE



NATURAL CLEFT



# PRODUCT SPECIFICATIONS

| SIZES     | FINISHES | SLIP RATING | TILE EDGE     |
|-----------|----------|-------------|---------------|
| 100x100mm | NATURAL  | -           | NON-RECTIFIED |
| 40x240mm  | NATURAL  | -           | NON-RECTIFIED |

### **FORMATS**

100x100MM

40X240MM

### **CHARCOAL**





NATURAL CLEFT



# TECHINCAL DATA

| 1            | technical characteristics | test method     | result          |
|--------------|---------------------------|-----------------|-----------------|
| ۵ ۵ ۵<br>۵ ۵ | water absorption          | EN ISO 10545-3  | 1,58 pass       |
| *            | surface quality           | EN ISO 10545-2  | 100% pass       |
| 66           | breaking strength (S)     | EN ISO 10545-4  | 4,3 pass        |
|              | abrasion resistac