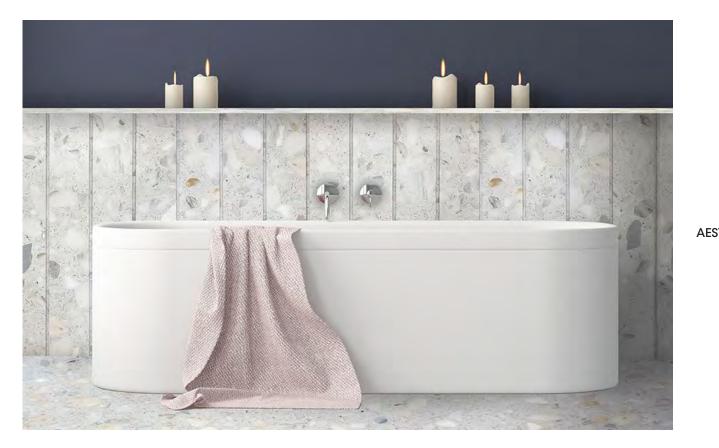

# Farrago

Farrago is an agglomerate made of random mixtures of stone marble chips. It is a versatile product as it can be installed in large commercial projects or private residences.

| PRODUCT TYPE:      | Agglomerate Marble                                                                 |
|--------------------|------------------------------------------------------------------------------------|
| COLOURS:           | White, Cream, Grey, Charcoal, Brown and<br>Black                                   |
| SIZES:             | 600x600x15mm, 1600x2400x18mm and<br>133x1200x18mm Profile Plank<br>Rectified edges |
| FINISHES/USAGE:    | Honed Slab+Tile/Wall & floor<br>Honed Profile Plank/Wall only                      |
| STHETIC QUALITIES: | Soft and versatile tones                                                           |
| TECHNICAL INFO:    | Supplied materials may vary from samples.                                          |
|                    | It is recommended to seal natural stone.                                           |
|                    | Contact our Sales representatives for more technical information                   |

## Farrago