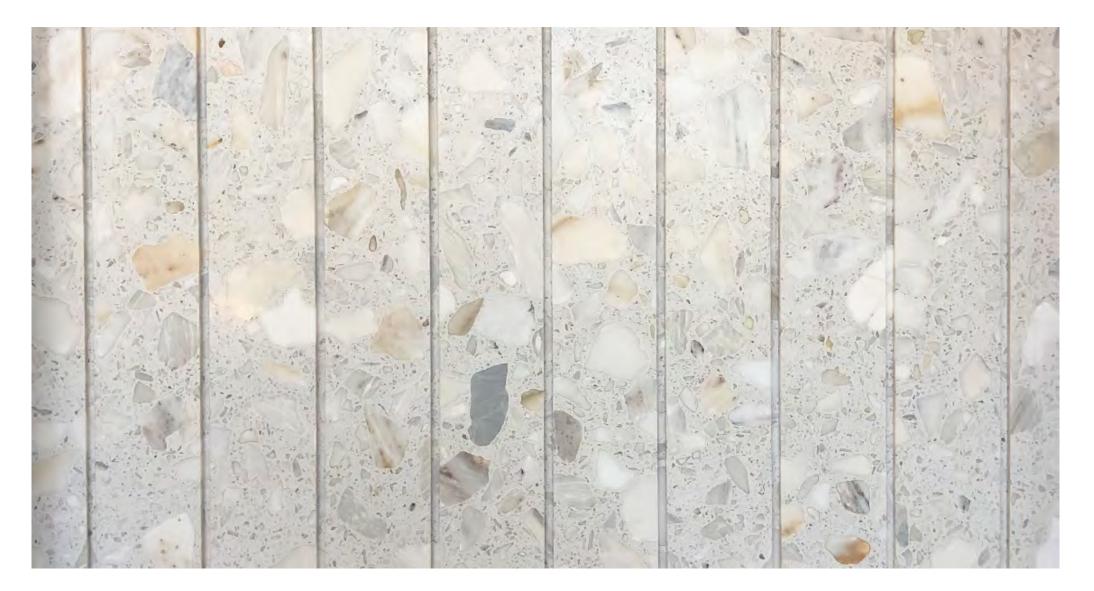

00mm

#### FORMATS





BLACK HONED



BLACK PROFILE HONED

# Farrago

### TECHINCAL DATA

| ,           | Technical Characteristi <b>s</b> | Test Method | Result            |
|-------------|----------------------------------|-------------|-------------------|
| ۵ ۵<br>۵ ۵  | Water Absorption                 | ISO 10545-3 | 0.02-0.1%         |
| 6<br>5      | Compressive Strength             | ISO 10545-4 | 120-140Mpa        |
| <i>©</i> }  | Abrasion Resistance              | ISO 10545-6 | 25-35mm           |
| *           | Linear thermal expansion         | ISO 10545-8 | 6-14 x 10 (-6/°C) |
| <u>ீ</u> ந் | Flexural Strength                | ISO 10545-4 | 26-35Mpa          |
|             | Apparent Density                 | ISO 10545-2 | 2500-2600 kg/m3   |



# Farrago





# Farrago



# Farrago