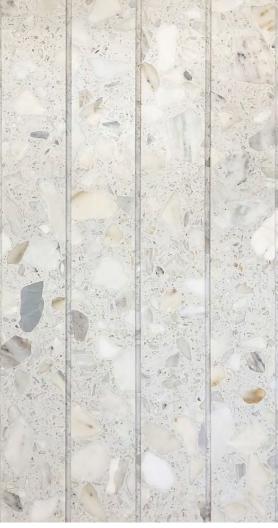

### FORMATS

WHITE HONED

WHITE PROFILE HONED

# Farrago

Farrago is an agglomerate made of random mixtures of stone marble chips. It is a versatile product as it can be installed in large commercial projects or private residences.

| PRODUCT TYPE:      | Agglomerate Marble                                                                 |
|--------------------|------------------------------------------------------------------------------------|
| COLOURS:           | White, Cream, Grey, Charcoal, Brown and<br>Black                                   |
| SIZES:             | 600x600x15mm, 1600x2400x18mm and<br>133x1200x18mm Profile Plank<br>Rectified edges |
| FINISHES/USAGE:    | Honed Slab+Tile/Wall & floor<br>Honed Profile Plank/Wall only                      |
| STHETIC QUALITIES: | Soft and versatile tones                                                           |
| TECHNICAL INFO:    | Supplied materials may vary from samples.                                          |
|                    | It is recommended to seal natural stone.                                           |
|                    | Contact our Sales representatives for more technical information                   |