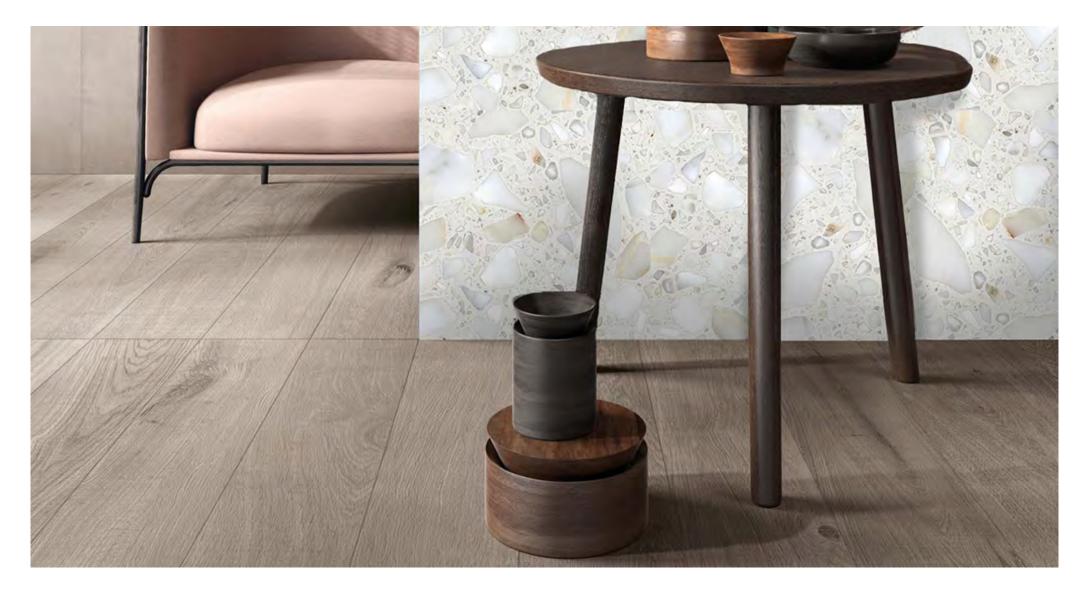

RMATS





BLACK HONED



BLACK PROFILE HONED

# Farrago

### TECHINCAL DATA

| ,           | Technical Characteristi <b>s</b> | Test Method | Result            |
|-------------|----------------------------------|-------------|-------------------|
| ۵ ۵<br>۵ ۵  | Water Absorption                 | ISO 10545-3 | 0.02-0.1%         |
| 6<br>5      | Compressive Strength             | ISO 10545-4 | 120-140Mpa        |
| <i>©</i> }  | Abrasion Resistance              | ISO 10545-6 | 25-35mm           |
| *           | Linear thermal expansion         | ISO 10545-8 | 6-14 x 10 (-6/°C) |
| <u>ீ</u> ந் | Flexural Strength                | ISO 10545-4 | 26-35Mpa          |
|             | Apparent Density                 | ISO 10545-2 | 2500-2600 kg/m3   |



# Farrago





# Farrago



# Farrago