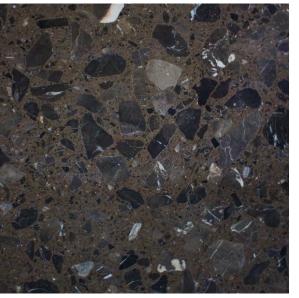

m

### FORMATS





**GREY HONED** 



GREY PROFILE HONED

# Farrago

### PRODUCT SPECIFICATIONS

| SIZES          | FINISHES | SLIP RATING | TILE EDGE |
|----------------|----------|-------------|-----------|
| 600x600x15mm   | HONED    | -           | RECTIFIED |
| 1600x2400x18mm | HONED    | -           | RECTIFIED |
| 133x1200x18mm  | HONED    | -           | RECTIFIED |

1600x2400mm

#### FORMATS





CHARCOAL HONED



CHARCOAL PROFILE HONED

# Farrago

### PRODUCT SPECIFICATIONS

| SIZES          | FINISHES | SLIP RATING | TILE EDGE |
|----------------|----------|-------------|-----------|
| 600x600x15mm   | HONED    | -           | RECTIFIED |
| 1600x2400x18mm | HONED    | -           | RECTIFIED |
| 133x1200x18mm  | HONED    | -           | RECTIFIED |

1600x2400mm

### FORMATS





BROWN HONED



BROWN PROFILE HONED

# Farrago

#### PRODUCT SPECIFICATIONS

| SIZES          | FINISHES | SLIP RATING | TILE EDGE |
|----------------|----------|-------------|-----------|
| 600x600x15mm   | HONED    | -           | RECTIFIED |
| 1600x2400x18mm | HONED    | -           | RECTIFIED |
| 133x1200x18mm  | HONED    | -           | RECTIFIED |

1600x2400mm

#### FORMATS





BLACK HONED



BLACK PROFILE HONED

# Farrago

### TECHINCAL DATA

| ,           | Technical Characteristi <b>s</b> | Test Method | Result            |
|-------------|----------------------------------|-------------|-------------------|
| ۵ ۵<br>۵ ۵  | Water Absorption                 | ISO 10545-3 | 0.02-0.1%         |
| 6<br>5      | Compressive Strength             | ISO 10545-4 | 120-140Mpa        |
| <