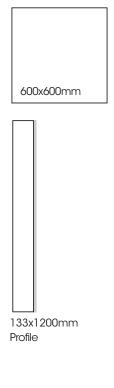

### PRODUCT SPECIFICATIONS

| SIZES          | FINISHES | SLIP RATING | TILE EDGE |
|----------------|----------|-------------|-----------|
| 600x600x15mm   | HONED    | -           | RECTIFIED |
| 1600x2400x18mm | HONED    | -           | RECTIFIED |
| 133x1200x18mm  | HONED    | -           | RECTIFIED |