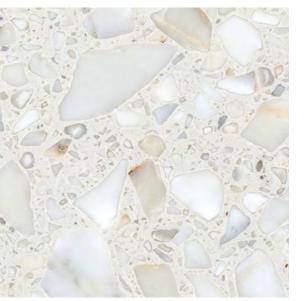

|
|                    | It is recommended to seal natural stone.                                           |
|                    | Contact our Sales representatives for more technical information                   |

VARIATION:



Variation is an inherent property of tiles and stone. Sizes are nominal and may include a joint. Visit<u>http://www.skheme.com/Conditions.aspx</u> for all disclaimer, copyright and terms and conditions.

## Farrago

### PRODUCT SPECIFICATIONS

| SIZES          | FINISHES | SLIP RATING | TILE EDGE |
|----------------|----------|-------------|-----------|
| 600x600x15mm   | HONED    | -           | RECTIFIED |
| 1600x2400x18mm | HONED    | -           | RECTIFIED |
| 133x1200x18mm  | HONED    | -           | RECTIFIED |

### FORMATS





WHITE HONED



WHITE PROFILE HONED

# Farrago

### PRODUCT SPECIFICATIONS

| SIZES          | FINISHES | SLIP RATING | TILE EDGE |
|----------------|----------|-------------|-----------|
| 600x600x15mm   | HONED    | -           | RECTIFIED |
| 1600x2400x18mm | HONED    | -           | RECTIFIED |
| 133x1200x18mm  | HONED    | -           | RECTIFIED |

1600x2400mm

### FORMATS





CREAM HONED



CREAM PROFILE HONED

# Farrago

### PRODUCT SPECIFICATIONS

| SIZES          | FINISHES | SLIP RATING | TILE EDGE |
|----------------|----------|-------------|-----------|
| 600x600x15mm   | HONED    | -           | RECTIFIED |
| 1600x2400x18mm | HONED    | -           | RECTIFIED |
| 133x1200x18mm  | HONED    | -           | RECTIFIED |

1600x2400mm

### FORMATS





**GREY HONED** 



GREY PR