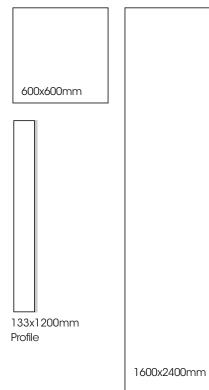

# Farrago

Farrago is an agglomerate made of random mixtures of stone marble chips. It is a versatile product as it can be installed in large commercial projects or private residences.

| PRODUCT TYPE:      | Agglomerate Marble                                                                 |
|--------------------|------------------------------------------------------------------------------------|
| COLOURS:           | White, Cream, Grey, Charcoal, Brown and<br>Black                                   |
| SIZES:             | 600x600x15mm, 1600x2400x18mm and<br>133x1200x18mm Profile Plank<br>Rectified edges |
| FINISHES/USAGE:    | Honed Slab+Tile/Wall & floor<br>Honed Profile Plank/Wall only                      |
| STHETIC QUALITIES: | Soft and versatile tones                                                           |
| TECHNICAL INFO:    | Supplied materials may vary from samples.                                          |
|                    | It is recommended to seal natural stone.                                           |
|                    | Contact our Sales representatives for more technical information                   |

### PRODUCT SPECIFICATIONS

| SIZES          | FINISHES | SLIP RATING | TILE EDGE |
|----------------|----------|-------------|-----------|
| 600x600x15mm   | HONED    | -           | RECTIFIED |
| 1600x2400x18mm | HONED    | -           | RECTIFIED |
| 133x1200x18mm  | HONED    | -           | RECTIFIED |