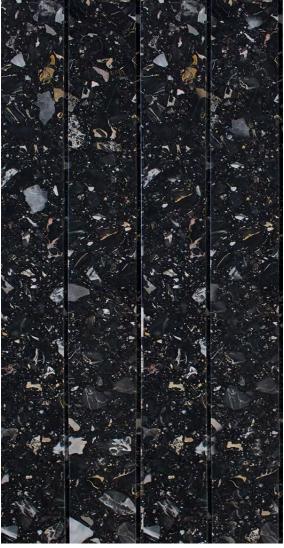

S





CHARCOAL HONED



CHARCOAL PROFILE HONED

# Farrago

### PRODUCT SPECIFICATIONS

| SIZES          | FINISHES | SLIP RATING | TILE EDGE |
|----------------|----------|-------------|-----------|
| 600x600x15mm   | HONED    | -           | RECTIFIED |
| 1600x2400x18mm | HONED    | -           | RECTIFIED |
| 133x1200x18mm  | HONED    | -           | RECTIFIED |

1600x2400mm

### FORMATS





BROWN HONED



BROWN PROFILE HONED

# Farrago

#### PRODUCT SPECIFICATIONS

| SIZES          | FINISHES | SLIP RATING | TILE EDGE |
|----------------|----------|-------------|-----------|
| 600x600x15mm   | HONED    | -           | RECTIFIED |
| 1600x2400x18mm | HONED    | -           | RECTIFIED |
| 133x1200x18mm  | HONED    | -           | RECTIFIED |

1600x2400mm

#### FORMATS





BLACK HONED



BLACK PROFILE HONED

# Farrago

### TECHINCAL DATA

| ,           | Technical Characteristi <b>s</b> | Test Method | Result            |
|-------------|----------------------------------|-------------|-------------------|
| ۵ ۵<br>۵ ۵  | Water Absorption                 | ISO 10545-3 | 0.02-0.1%         |
| 6<br>5      | Compressive Strength             | ISO 10545-4 | 120-140Mpa        |
| <i>©</i> }  | Abrasion Resistance              | ISO 10545-6 | 25-35mm           |
| *           | Linear thermal expansion         | ISO 10545-8 | 6-14 x 10 (-6/°C) |
| <u>ீ</u> ந் | Flexural Strength                | ISO 10545-4 | 26-35Mpa          |
|             | Apparent Density                 | ISO 10545-2 | 2500-2600 kg/m3   |



# Farrago





# Farrago



# Farrago