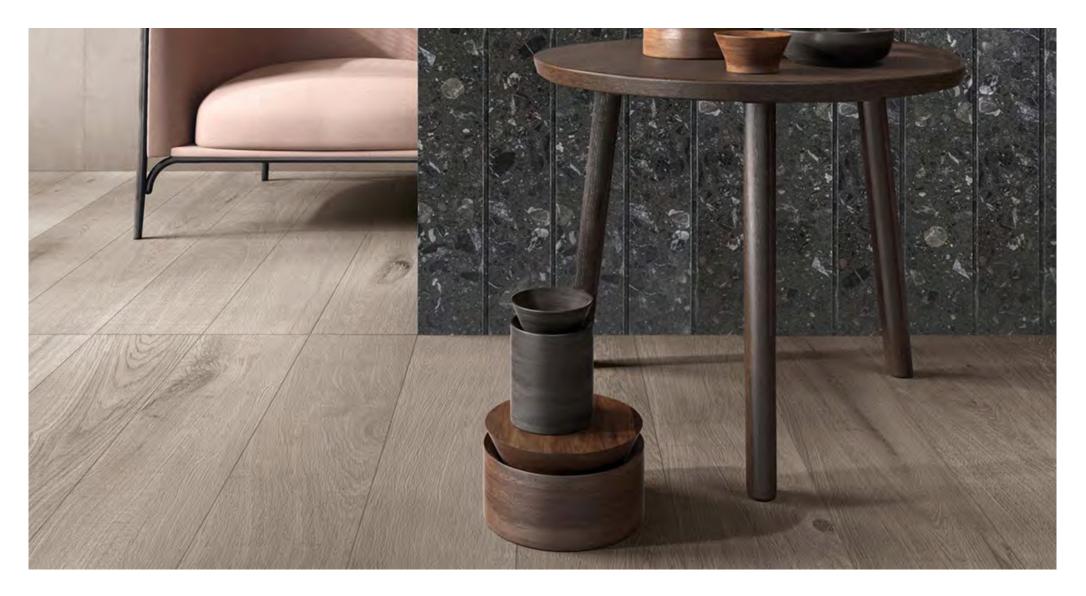

FIED |

1600x2400mm

#### FORMATS





BLACK HONED



BLACK PROFILE HONED

# Farrago

### TECHINCAL DATA

| ,           | Technical Characteristi <b>s</b> | Test Method | Result            |
|-------------|----------------------------------|-------------|-------------------|
| ۵ ۵<br>۵ ۵  | Water Absorption                 | ISO 10545-3 | 0.02-0.1%         |
| 6<br>5      | Compressive Strength             | ISO 10545-4 | 120-140Mpa        |
| <i>©</i> }  | Abrasion Resistance              | ISO 10545-6 | 25-35mm           |
| *           | Linear thermal expansion         | ISO 10545-8 | 6-14 x 10 (-6/°C) |
| <u>ீ</u> ந் | Flexural Strength                | ISO 10545-4 | 26-35Mpa          |
|             | Apparent Density                 | ISO 10545-2 | 2500-2600 kg/m3   |



# Farrago





# Farrago



# Farrago