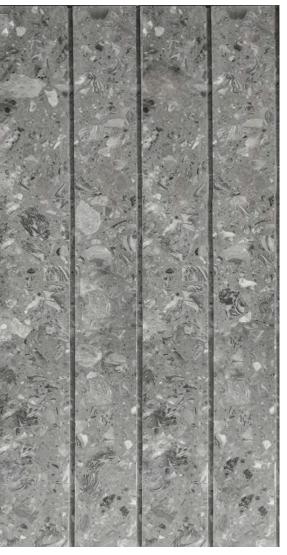

RMATS





WHITE HONED



WHITE PROFILE HONED

# Farrago

### PRODUCT SPECIFICATIONS

| SIZES          | FINISHES | SLIP RATING | TILE EDGE |
|----------------|----------|-------------|-----------|
| 600x600x15mm   | HONED    | -           | RECTIFIED |
| 1600x2400x18mm | HONED    | -           | RECTIFIED |
| 133x1200x18mm  | HONED    | -           | RECTIFIED |

1600x2400mm

### FORMATS





CREAM HONED



CREAM PROFILE HONED

# Farrago

### PRODUCT SPECIFICATIONS

| SIZES          | FINISHES | SLIP RATING | TILE EDGE |
|----------------|----------|-------------|-----------|
| 600x600x15mm   | HONED    | -           | RECTIFIED |
| 1600x2400x18mm | HONED    | -           | RECTIFIED |
| 133x1200x18mm  | HONED    | -           | RECTIFIED |

1600x2400mm

### FORMATS





**GREY HONED** 



GREY PROFILE HONED

# Farrago

### PRODUCT SPECIFICATIONS

| SIZES          | FINISHES | SLIP RATING | TILE EDGE |
|----------------|----------|-------------|-----------|
| 600x600x15mm   | HONED    | -           | RECTIFIED |
| 1600x2400x18mm | HONED    | -           | RECTIFIED |
| 133x1200x18mm  | HONED    | -           | RECTIFIED |

1600x2400mm

#### FORMATS





CHARCOAL HONED



CHARCOAL PROFILE HONED

# Farrago

### PRODUCT SPECIFICATIONS

| SIZES          | FINISHES | SLIP RATING | TILE EDGE |
|----------------|----------|-------------|-----------|
| 600x600x15mm   | HONED    | -           | RECTIFIED |
| 1600x2400x18mm | HONED    | -           | RECTIFIED |
| 133x1200x18mm  | HONED    | -           | RECTIFIED |

1600x2400mm

### FORMATS





BROWN HONED



BROWN PROFILE HONED