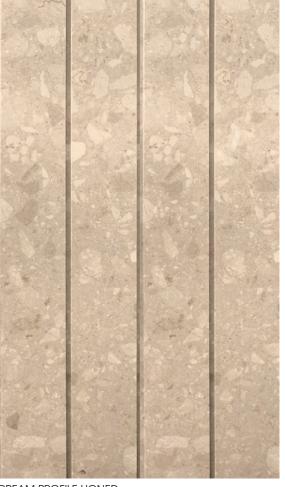

x</u> for all disclaimer, copyright and terms and conditions.

## Farrago

### PRODUCT SPECIFICATIONS

| SIZES          | FINISHES | SLIP RATING | TILE EDGE |
|----------------|----------|-------------|-----------|
| 600x600x15mm   | HONED    | -           | RECTIFIED |
| 1600x2400x18mm | HONED    | -           | RECTIFIED |
| 133x1200x18mm  | HONED    | -           | RECTIFIED |

### FORMATS





WHITE HONED



WHITE PROFILE HONED

# Farrago

### PRODUCT SPECIFICATIONS

| SIZES          | FINISHES | SLIP RATING | TILE EDGE |
|----------------|----------|-------------|-----------|
| 600x600x15mm   | HONED    | -           | RECTIFIED |
| 1600x2400x18mm | HONED    | -           | RECTIFIED |
| 133x1200x18mm  | HONED    | -           | RECTIFIED |

1600x2400mm

### FORMATS





CREAM HONED



CREAM PROFILE HONED

# Farrago

### PRODUCT SPECIFICATIONS

| SIZES          | FINISHES | SLIP RATING | TILE EDGE |
|----------------|----------|-------------|-----------|
| 600x600x15mm   | HONED    | -           | RECTIFIED |
| 1600x2400x18mm | HONED    | -           | RECTIFIED |
| 133x1200x18mm  | HONED    | -           | RECTIFIED |

1600x2400mm

### FORMATS





**GREY HONED** 



GREY PROFILE HONED

# Farrago

### PRODUCT SPECIFICATIONS

| SIZES          | FINISHES | SLIP RATING | TILE EDGE |
|----------------|----------|-------------|-----------|
| 600x600x15mm   | HONED    | -           | RECTIFIED |
| 1600x2400x18mm | HONED    | -           | RECTIFIED |
| 133x1200x18mm  | HONED    | -           | RECTIFIED |

1600x2400mm

#### FORMATS





CHARCOAL HONED



CHARCOAL PROFILE HO