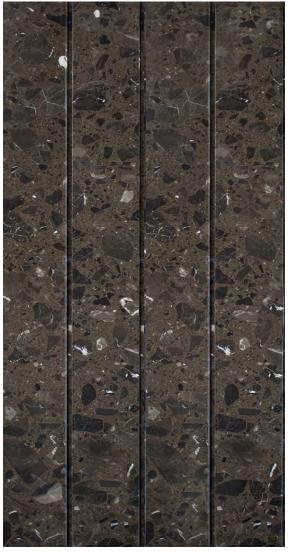

**GREY HONED** 



GREY PROFILE HONED

# Farrago

### PRODUCT SPECIFICATIONS

| SIZES          | FINISHES | SLIP RATING | TILE EDGE |
|----------------|----------|-------------|-----------|
| 600x600x15mm   | HONED    | -           | RECTIFIED |
| 1600x2400x18mm | HONED    | -           | RECTIFIED |
| 133x1200x18mm  | HONED    | -           | RECTIFIED |

1600x2400mm

#### FORMATS





CHARCOAL HONED



CHARCOAL PROFILE HONED

# Farrago

### PRODUCT SPECIFICATIONS

| SIZES          | FINISHES | SLIP RATING | TILE EDGE |
|----------------|----------|-------------|-----------|
| 600x600x15mm   | HONED    | -           | RECTIFIED |
| 1600x2400x18mm | HONED    | -           | RECTIFIED |
| 133x1200x18mm  | HONED    | -           | RECTIFIED |

1600x2400mm

### FORMATS





BROWN HONED



BROWN PROFILE HONED

# Farrago

#### PRODUCT SPECIFICATIONS

| SIZES          | FINISHES | SLIP RATING | TILE EDGE |
|----------------|----------|-------------|-----------|
| 600x600x15mm   | HONED    | -           | RECTIFIED |
| 1600x2400x18mm | HONED    | -           | RECTIFIED |
| 133x1200x18mm  | HONED    | -           | RECTIFIED |

1600x2400mm

#### FORMATS





BLACK HONED



BLACK PROFILE HONED

# Farrago

### TECHINCAL DATA

| ,           | Technical Characteristi <b>s</b> | Test Method | Result            |
|-------------|----------------------------------|-------------|-------------------|
| ۵ ۵<br>۵ ۵  | Water Absorption                 | ISO 10545-3 | 0.02-0.1%         |
| 6<br>5      | Compressive Strength             | ISO 10545-4 | 120-140Mpa        |
| <i>©</i> }  | Ab