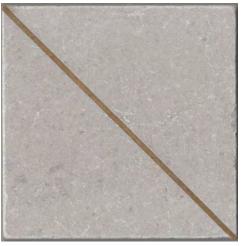

### **Brass + Stone**

**PRODUCT TYPE:** Marble and Brass stone tiles

COLOURS: Carrara C and Perla

**SIZES**: 130x130mm

Non-Rectified Edges

FINISHES/USAGE: Honed and Tumbled (Wall and floor)

**AESTHETIC QUALITIES:** The Brass + Stone mix tiles are hand

crafted, with brass inserts.

**TECHNICAL DATA:** Not suitable for areas submersed in water

i.e. shower floors, pools etc.

VARIATION:

Designed in house by Skheme, BRASS + STONE is unlike anything on the market. BRASS + STONE is handmade with a brass stripe inserted diagonally through the stone. The plain tiles are sold by the metre, while the mix tiles are sold per piece, allowing you to customize your own pattern.

### **FORMATS**

130x130mm

Carrara C Plain Honed

Perla Plain Tumbled

Carrara C Mix Honed

Perla Mix Tumbled