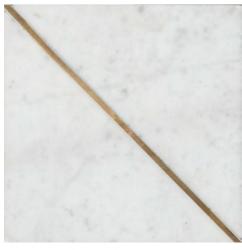

crafted, with brass inserts.

**TECHNICAL DATA:** Not suitable for areas submersed in water

i.e. shower floors, pools etc.

VARIATION:

Designed in house by Skheme, BRASS + STONE is unlike anything on the market. BRASS + STONE is handmade with a brass stripe inserted diagonally through the stone. The plain tiles are sold by the metre, while the mix tiles are sold per piece, allowing you to customize your own pattern.

#### PRODUCT SPECIFICATIONS

| SIZES     | FINISHES | TILE EDGE     |
|-----------|----------|---------------|
| 130x130mm | Honed    | NON-RECTIFIED |
| 130x130mm | Tumbled  | NON-RECTIFIED |

**NB:** The plain tiles are sold by the metre, while the mix tiles (with the brass stripe) are sold by the piece)

### **FORMATS**

130x130mm

Carrara C Plain Honed

Perla Plain Tumbled

Carrara C Mix Honed

Perla Mix Tumbled