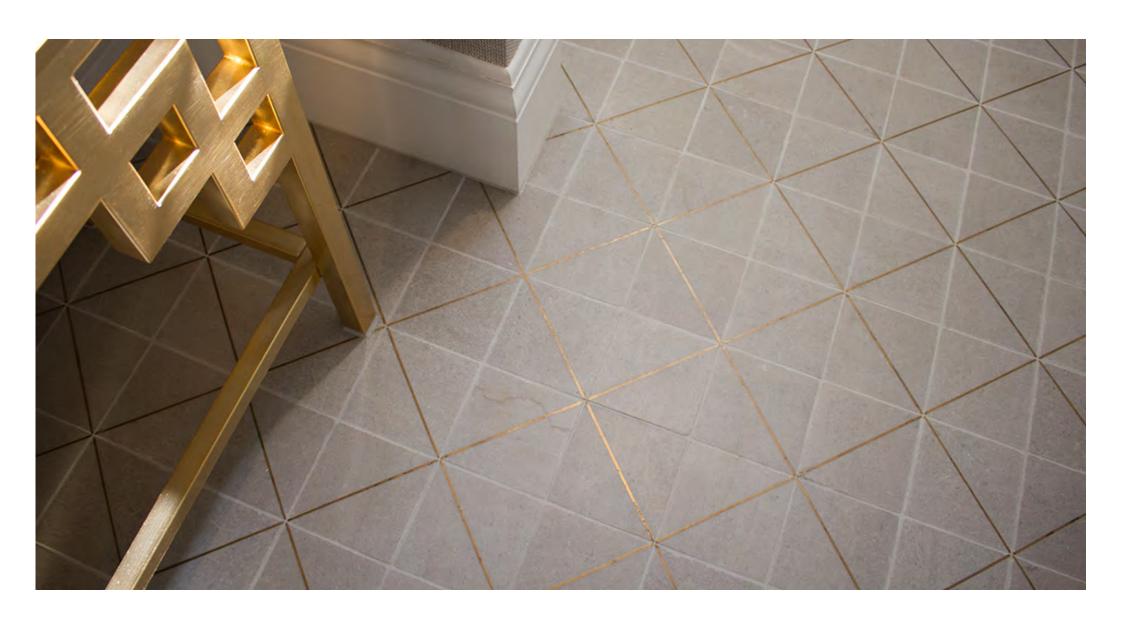

### **Brass + Stone**

**PRODUCT TYPE:** Marble and Brass stone tiles

COLOURS: Carrara C and Perla

**SIZES**: 130x130mm

Non-Rectified Edges

FINISHES/USAGE: Honed and Tumbled (Wall and floor)

**AESTHETIC QUALITIES:** The Brass + Stone mix tiles are hand

crafted, with brass inserts.

**TECHNICAL DATA:** Not suitable for areas submersed in water

i.e. shower floors, pools etc.

VARIATION:

Designed in house by Skheme, BRASS + STONE is unlike anything on the market. BRASS + STONE is handmade with a brass stripe inserted diagonally through the stone. The plain tiles are sold by the metre, while the mix tiles are sold per piece, allowing you to customize your own pattern.

### **FORMATS**

130x130mm

Carrara C Plain Honed

Perla Plain Tumbled

Carrara C Mix Honed

Perla Mix Tumbled