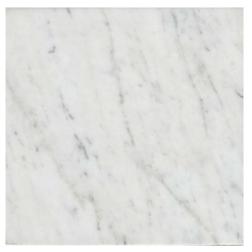

### **Brass + Stone**

**PRODUCT TYPE:** Marble and Brass stone tiles

COLOURS: Carrara C and Perla

**SIZES**: 130x130mm

Non-Rectified Edges

FINISHES/USAGE: Honed and Tumbled (Wall and floor)

**AESTHETIC QUALITIES:** The Brass + Stone mix tiles are hand

### **FORMATS**

130x130mm

Carrara C Plain Honed

Perla Plain Tumbled

Carrara C Mix Honed

Perla Mix Tumbled