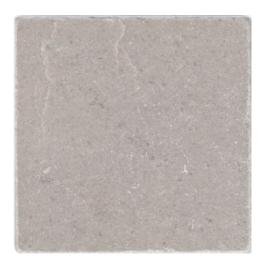

### **Brass + Stone**

**PRODUCT TYPE:** Marble and Brass stone tiles

COLOURS: Carrara C and Perla

**SIZES**: 130x130mm

Non-Rectified Edges

FINISHES/USAGE: Honed and Tumbled (Wall and floor)

**AESTHETIC QUALITIES:** The Brass + Stone mix tiles are hand

### **FORMATS**

130x130mm

Carrara C Plain Honed

Perla Plain Tumbled

Carrara C Mix Honed

Perla Mix Tumbled