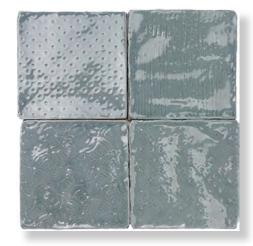

Non-Rectified edges

FINISHES/USAGE: Gloss/Wall only

**AESTHETIC QUALITIES:** Undulated, raw finish

**TECHINICAL INFO:** The Decor colours come in four patterns

and come randomly mixed in the box

**ORIGIN**: Spain

#### **FORMATS**

100x100mm

100x100mm

Four patterns, come randomly mixed in the box

#### **DECOR SERIES**

CREME DECOR

AZUL DECOR

GRAPHITE DECOR