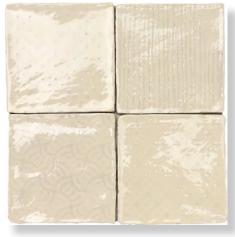

With it's organic, rough edges and undulated finish, BILLOW is perfect for projects requiring a raw, rustic look.

**PRODUCT TYPE:** White body ceramic

**COLOURS:** Blanc, Creme, Azul and Graphite

**SIZES:** 100x100mm

#### **FORMATS**

100x100mm

BLANC CREME

AZUL GRAPHITE