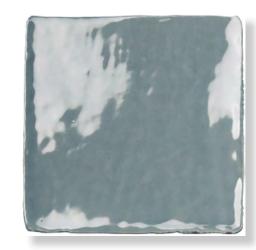

With it's organic, rough edges and undulated finish, BILLOW is perfect for projects requiring a raw, rustic look.

**PRODUCT TYPE:** White body ceramic

**COLOURS:** Blanc, Creme, Azul and Graphite

**SIZES:** 100x100mm

#### **FORMATS**

100x100mm

BLANC CREME

AZUL GRAPHITE