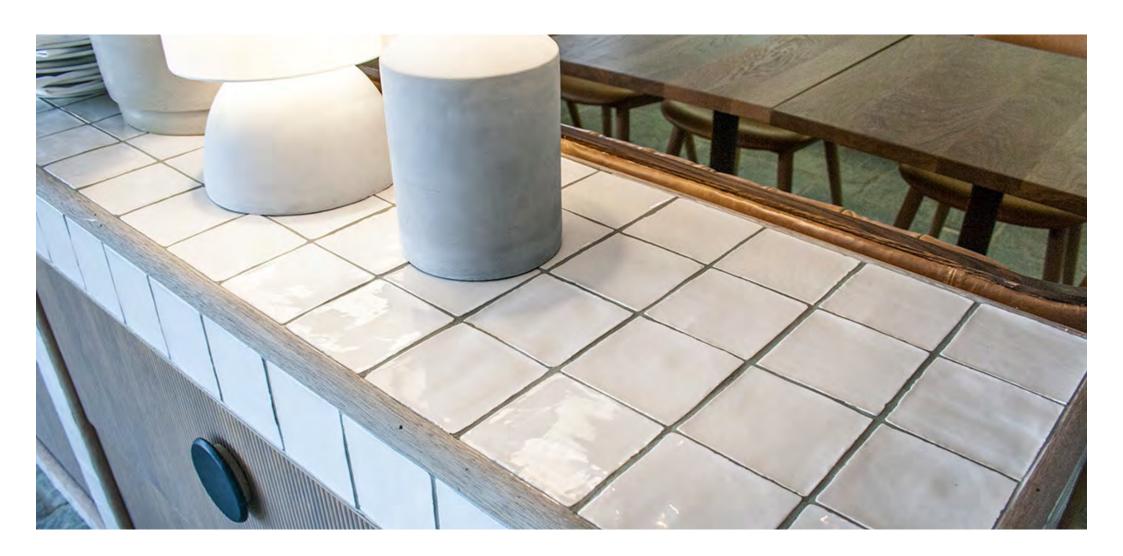

With it's organic, rough edges and undulated finish, BILLOW is perfect for projects requiring a raw, rustic look.

**PRODUCT TYPE:** White body ceramic

**COLOURS:** Blanc, Creme, Azul and Graphite

**SIZES:** 100x100mm

VARIATION: