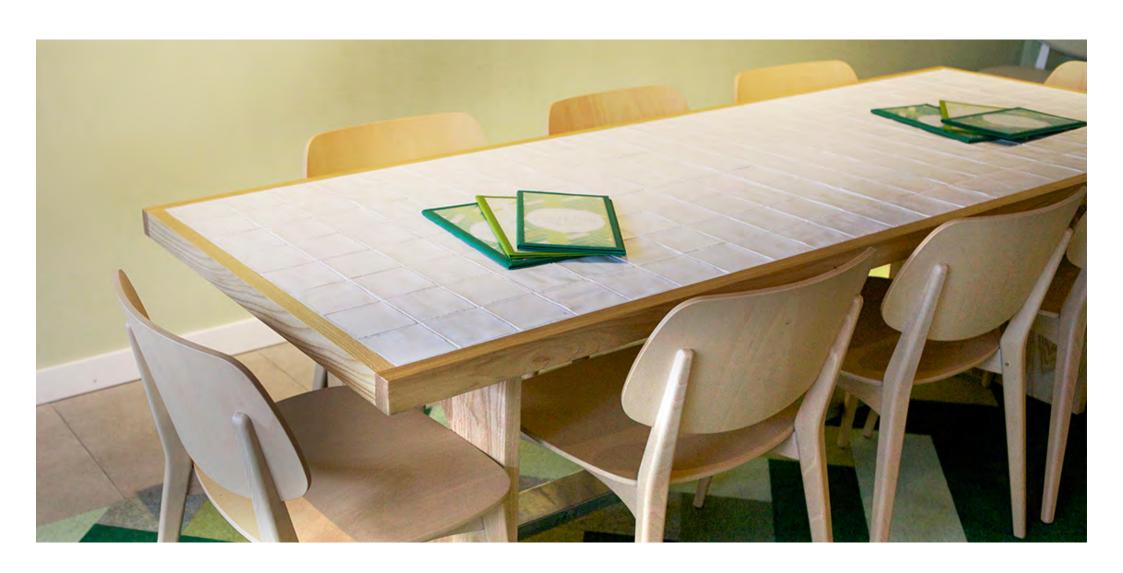

With it's organic, rough edges and undulated finish, BILLOW is perfect for projects requiring a raw, rustic look.

**PRODUCT TYPE:** White body ceramic

**COLOURS:** Blanc, Creme, Azul and Graphite

**SIZES:** 100x100mm

Non-Rectified edges

FINISHES/USAGE: Gloss/Wall only

**AESTHETIC QUALITIES:** Undulated, raw finish

**TECHINICAL INFO:** The Decor colours come in four patterns

and come randomly mixed in the box

**ORIGIN**: Spain