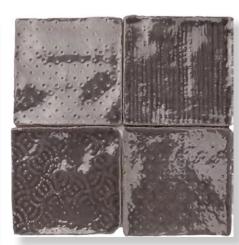

Non-Rectified edges

FINISHES/USAGE: Gloss/Wall only

**AESTHETIC QUALITIES:** Undulated, raw finish

**TECHINICAL INFO:** The Decor colours come in four patterns

and come randomly mixed in the box

**ORIGIN**: Spain

#### **FORMATS**

100x100mm

100x100mm

Four patterns, come randomly mixed in the box

#### **DECOR SERIES**

CREME DECOR

AZUL DECOR

GRAPHITE DECOR