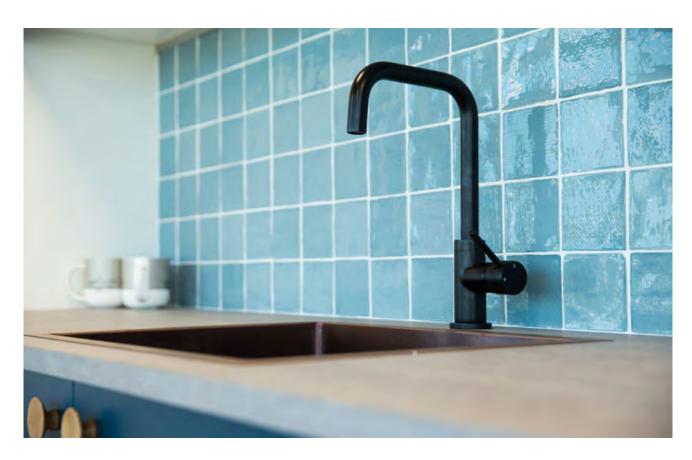

With it's organic, rough edges and undulated finish, BILLOW is perfect for projects requiring a raw, rustic look.

**PRODUCT TYPE:** White body ceramic

**COLOURS:** Blanc, Creme, Azul and Graphite

**SIZES:** 100x100mm

Non-Rectified edges

FINISHES/USAGE: Gloss/Wall only

**AESTHETIC QUALITIES:** Undulated, raw finish

**TECHINICAL INFO:** The Decor colours come in four patterns

and come randomly mixed in the box

**ORIGIN**: Spain