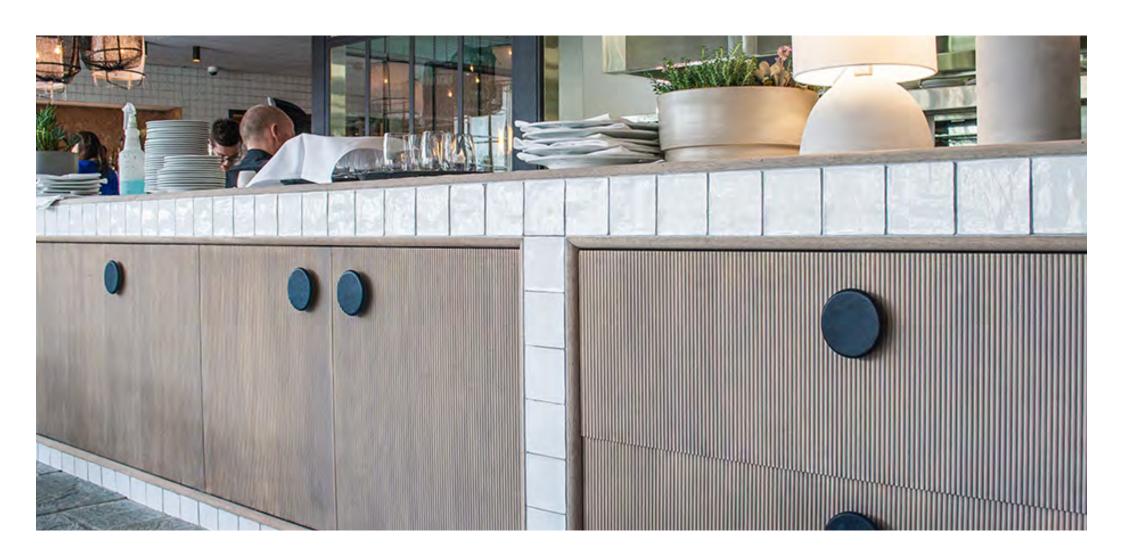

With it's organic, rough edges and undulated finish, BILLOW is perfect for projects requiring a raw, rustic look.

**PRODUCT TYPE:** White body ceramic

**COLOURS:** Blanc, Creme, Azul and Graphite

**SIZES:** 100x100mm

VARIATION: