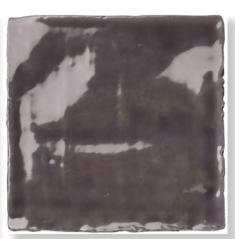

With it's organic, rough edges and undulated finish, BILLOW is perfect for projects requiring a raw, rustic look.

**PRODUCT TYPE:** White body ceramic

**COLOURS:** Blanc, Creme, Azul and Graphite

**SIZES:** 100x100mm

#### **FORMATS**

100x100mm

BLANC CREME

AZUL GRAPHITE