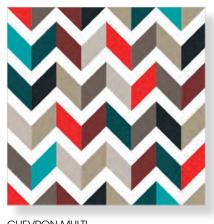

Blue, Stripe Pale, Stripe Mono, Chevron

Multi, Chevron Green

**SIZES:** 150x150mm

Rectified edges

FINISHES/USAGE: Matt/Wall and floor (soft shoe only)

**AESTHETIC QUALITIES:** Screen print, Geometric patterns