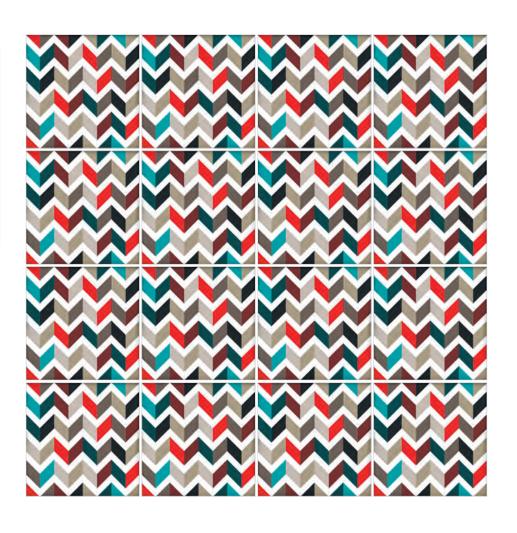

#### **CHEVRON**

#### PRODUCT SPECIFICATIONS

SIZES FINISHES TILE EDGE

**RECTIFIED** 

MATT

#### **FORMATS**

150x150mm

150x150mm