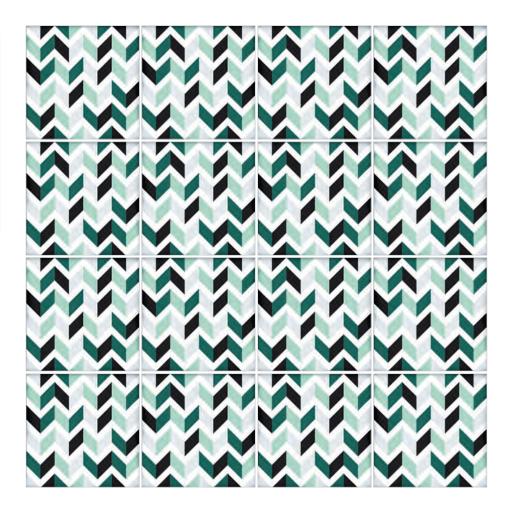

yramid Mono, Pyramid

Blue, Stripe Pale, Stripe Mono, Chevron

Multi, Chevron Green

**SIZES:** 150x150mm

Rectified edges

FINISHES/USAGE: Matt/Wall and floor (soft shoe only)

**AESTHETIC QUALITIES:** Screen print, Geometric patterns

**VARIATION:** 



NB: Custom made patterns and colours

can be produced with a minimum quantity of 35 square metres.



#### PRODUCT SPECIFICATIONS

SIZES FINISHES TILE EDGE

150x150mm MATT RECTIFIED

#### **FORMATS**

150x150mm

#### **PYRAMID**











PYRAMID MONO



#### PRODUCT SPECIFICATIONS

SIZES FINISHES TILE EDGE

150x150mm MATT RECTIFIED

#### **FORMATS**

150x150mm

#### **CHEVRON**









#### PRODUCT SPECIFICATIONS

SIZES FINISHES TILE EDGE

**RECTIFIED** 

MATT

#### **FORMATS**

150x150mm

150x150mm

#### **CHEVRON**



CHEVRON GREEN



**RECTIFIED** 



## Fifth Avenue

#### PRODUCT SPECIFICATIONS

SIZES FINISHES TILE EDGE

MATT

#### **FORMATS**

150x150mm

150x150mm

#### **STRIPE**









#### LAYING PATTERNS AND SUGGESTIONS

# Fifth Avenue