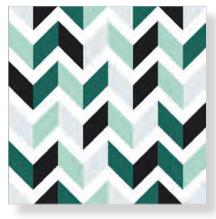

: Pyramid Pale, Pyramid Mono, Pyramid

Blue, Stripe Pale, Stripe Mono, Chevron

Multi, Chevron Green

**SIZES:** 150x150mm

Rectified edges

FINISHES/USAGE: Matt/Wall and floor (soft shoe only)

**AESTHETIC QUALITIES:** Screen print, Geometric patterns

**VARIATION:** 



NB: Custom made patterns and colours

can be produced with a minimum quantity of 35 square metres.



#### PRODUCT SPECIFICATIONS

SIZES FINISHES TILE EDGE

150x150mm MATT RECTIFIED

#### **FORMATS**

150x150mm

#### **PYRAMID**











PYRAMID MONO



#### PRODUCT SPECIFICATIONS

SIZES FINISHES TILE EDGE

150x150mm MATT RECTIFIED

#### **FORMATS**

150x150mm

#### **CHEVRON**









#### PRODUCT SPECIFICATIONS

SIZES FINISHES TILE EDGE

**RECTIFIED** 

MATT

#### **FORMATS**

150x150mm

150x150mm

#### **CHEVRON**



CHEVRON GREEN



**RECTIFIED** 



## Fifth Avenue

#### PRODUCT SPECIFICATIONS

SIZES FINISHES TILE EDGE

MATT

#### **FORMATS**

150x150mm

150x150mm

#### **STRIPE**









#### LAYING PATTERNS AND SUGGESTIONS

# Fifth Avenue