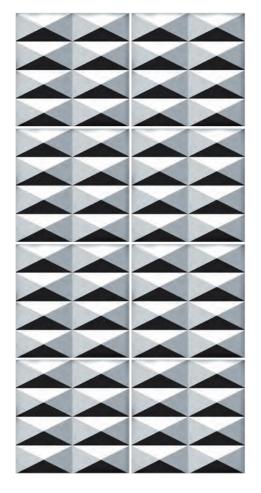

FIFTH AVENUE uses traditional screen printing techniques, meaning beautiful overlays vary on each tile to produce an authentic, hand made look.

**PRODUCT TYPE:** Screen print porcelain

COLOURS: Pyramid Pale, Pyramid Mono, Pyramid

Blue, Stripe Pale, Stripe Mono, Chevron

Multi, Chevron Green

**SIZES:** 150x150mm

Rectified edges

FINISHES/USAGE: Matt/Wall and floor (soft shoe only)

**AESTHETIC QUALITIES:** Screen print, Geometric patterns

**VARIATION:** 



NB: Custom made patterns and colours

can be produced with a minimum quantity of 35 square metres.



#### PRODUCT SPECIFICATIONS

SIZES FINISHES TILE EDGE

150x150mm MATT RECTIFIED

#### **FORMATS**

150x150mm

#### **PYRAMID**











PYRAMID MONO



#### PRODUCT SPECIFICATIONS

SIZES FINISHES TILE EDGE

150x150mm MATT RECTIFIED

#### **FORMATS**

150x150mm

#### **CHEVRON**









#### PRODUCT SPECIFICATIONS

SIZES FINISHES TILE EDGE

**RECTIFIED** 

MATT

#### **FORMATS**

150x150mm

150x150mm

#### **CHEVRON**



CHEVRON GREEN



**RECTIFIED** 



## Fifth Avenue

#### PRODUCT SPECIFICATIONS

SIZES FINISHES TILE EDGE

MATT

#### **FORMATS**

150x150mm

150x150mm

#### **STRIPE**









#### LAYING PATTERNS AND SUGGESTIONS

# Fifth Avenue