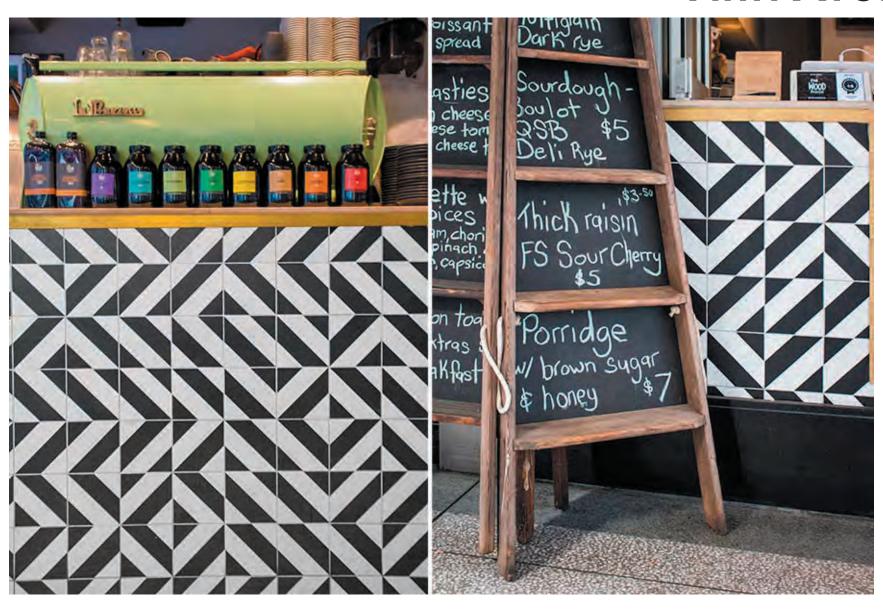

patterns

**VARIATION:** 



NB: Custom made patterns and colours

can be produced with a minimum quantity of 35 square metres.



#### PRODUCT SPECIFICATIONS

SIZES FINISHES TILE EDGE

150x150mm MATT RECTIFIED

#### **FORMATS**

150x150mm

#### **PYRAMID**











PYRAMID MONO



#### PRODUCT SPECIFICATIONS

SIZES FINISHES TILE EDGE

150x150mm MATT RECTIFIED

#### **FORMATS**

150x150mm

#### **CHEVRON**









#### PRODUCT SPECIFICATIONS

SIZES FINISHES TILE EDGE

**RECTIFIED** 

MATT

#### **FORMATS**

150x150mm

150x150mm

#### **CHEVRON**



CHEVRON GREEN



**RECTIFIED** 



## Fifth Avenue

#### PRODUCT SPECIFICATIONS

SIZES FINISHES TILE EDGE

MATT

#### **FORMATS**

150x150mm

150x150mm

#### **STRIPE**









#### LAYING PATTERNS AND SUGGESTIONS

# Fifth Avenue