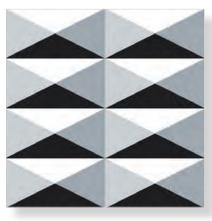

FIFTH AVENUE uses traditional screen printing techniques, meaning beautiful overlays vary on each tile to produce an authentic, hand made look.

**PRODUCT TYPE:** Screen print porcelain

COLOURS: Pyramid Pale, Pyramid Mono, Pyramid

Blue, Stripe Pale, Stripe Mono, Chevron

Multi, Chevron Green

**SIZES:** 150x150mm

Rectified edges

FINISHES/USAGE: Matt/Wall and floor (soft shoe only)

**AESTHETIC QUALITIES:** Screen print, Geometric patterns

**VARIATION:** 



NB: Custom made patterns and colours

can be produced with a minimum quantity of 35 square metres.



#### PRODUCT SPECIFICATIONS

SIZES FINISHES TILE EDGE

150x150mm MATT RECTIFIED

#### **FORMATS**

150x150mm

#### **PYRAMID**











PYRAMID MONO



#### PRODUCT SPECIFICATIONS

SIZES FINISHES TILE EDGE

150x150mm MATT RECTIFIED

#### **FORMATS**

150x150mm

#### **CHEVRON**









#### PRODUCT SPECIFICATIONS

SIZES FINISHES TILE EDGE

**RECTIFIED** 

MATT

#### **FORMATS**

150x150mm

150x150mm

#### **CHEVRON**



CHEVRON GREEN



**RECTIFIED** 



## Fifth Avenue

#### PRODUCT SPECIFICATIONS

SIZES FINISHES TILE EDGE

MATT

#### **FORMATS**

150x150mm

150x150mm

#### **STRIPE**









#### LAYING PATTERNS AND SUGGESTIONS

# Fifth Avenue