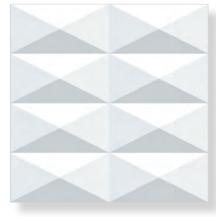

#### **PYRAMID**

PYRAMID MONO

#### PRODUCT SPECIFICATIONS

SIZES FINISHES TILE EDGE

150x150mm MATT RECTIFIED

#### **FORMATS**

150x150mm