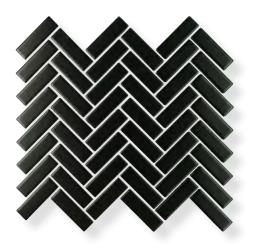

PRODUCT TYPE: Ceramic mosaic

**COLOURS:** Black and White

SIZES: 310x273mm (Sheet size)

Non-Rectified edges

FINISHES/USAGE: Matt (Wall and Floor, soft shoe only)

Gloss (Wall only)

AESTHETIC QUALITIES: Glazed ceramic porcelain in a

herringbone pattern

TECHNICAL DATA: See last page

VARIATION:

The WEAVE series is a glazed porcelain mosaic in a classic herringbone pattern. Perfect for bathrooms and kitchens, it is available in black and white, in gloss and matt finishes.