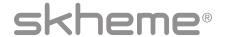

PRODUCT TYPE: Ceramic mosaic

**COLOURS:** Black and White

SIZES: 310x273mm (Sheet size)

Non-Rectified edges

FINISHES/USAGE: Matt (Wall and Floor, soft shoe only)

Gloss (Wall only)

AESTHETIC QUALITIES: Glazed ceramic porcelain in a

herringbone pattern

TECHNICAL DATA: See last page

VARIATION:

The WEAVE series is a glazed porcelain mosaic in a classic herringbone pattern. Perfect for bathrooms and kitchens, it is available in black and white, in gloss and matt finishes.