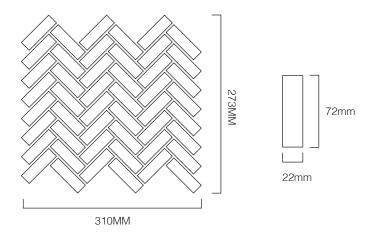

#### **FORMATS**

SHEET SIZE: 310x273MM

INDIVIDUAL MOSAIC SIZE: 22x72mm

WHITE MATT

**BLACK GLOSS** 

WHITE GLOSS

|            | test                     | result         |
|------------|--------------------------|----------------|
| <b>888</b> | water absorption         | Less than 0.5% |
| ***        | free, thaw cycle         | passed         |
| ± <b>[</b> | thermal shock resistance | passed         |
| <u>6</u> 6 | break strength           | ≥700N          |
|            | modulus of rupture       | ≥35N/mm²       |