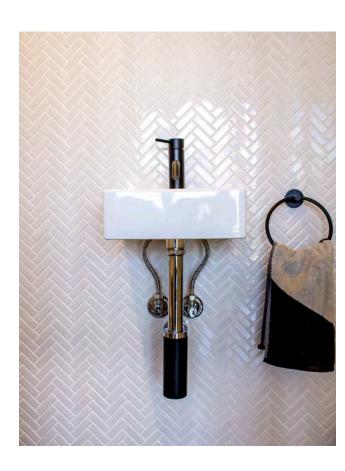

PRODUCT TYPE: Ceramic mosaic

**COLOURS:** Black and White

SIZES: 310x273mm (Sheet size)

Non-Rectified edges

FINISHES/USAGE: Matt (Wall and Floor, soft shoe only)

Gloss (Wall only)

AESTHETIC QUALITIES: Glazed ceramic porcelain in a

herringbone pattern

TECHNICAL DATA: See last page

VARIATION:

The WEAVE series is a glazed porcelain mosaic in a classic herringbone pattern. Perfect for bathrooms and kitchens, it is available in black and white, in gloss and matt finishes.