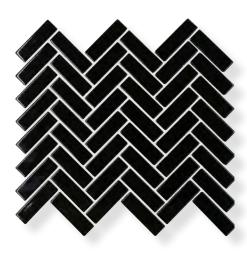

PRODUCT TYPE: Ceramic mosaic

**COLOURS:** Black and White

SIZES: 310x273mm (Sheet size)

Non-Rectified edges

FINISHES/USAGE: Matt (Wall and Floor, soft shoe only)

Gloss (Wall only)

AESTHETIC QUALITIES: Glazed ceramic porcelain in a

herringbone pattern

TECHNICAL DATA: See last page

VARIATION:

The WEAVE series is a glazed porcelain mosaic in a classic herringbone pattern. Perfect for bathrooms and kitchens, it is available in black and white, in gloss and matt finishes.

#### **FORMATS**

SHEET SIZE: 310x273MM

INDIVIDUAL MOSAIC SIZE: 22x72mm

WHITE MATT

**BLACK GLOSS** 

WHITE GLOSS

|            | test                     | result         |
|------------|--------------------------|----------------|
| <b>888</b> | water absorption         | Less than 0.5% |
| ***        | free, thaw cycle         | passed         |
| ± <b>[</b> | thermal shock resistance | passed         |
| <u>6</u> 6 | break strength           | ≥700N          |
|            | modulus of rupture       | ≥35N/mm²       |