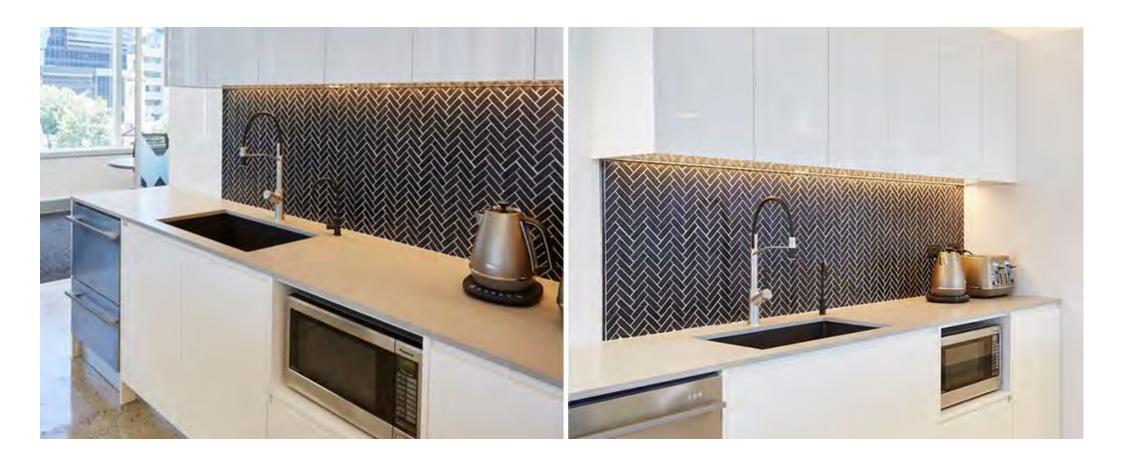

PRODUCT TYPE: Ceramic mosaic

**COLOURS:** Black and White

SIZES: 310x273mm (Sheet size)

Non-Rectified edges

FINISHES/USAGE: Matt (Wall and Floor, soft shoe only)

Gloss (Wall only)

AESTHETIC QUALITIES: Glazed ceramic porcelain in a

herringbone pattern

TECHNICAL DATA: See last page

VARIATION:

The WEAVE series is a glazed porcelain mosaic in a classic herringbone pattern. Perfect for bathrooms and kitchens, it is available in black and white, in gloss and matt finishes.

#### PRODUCT SPECIFICATIONS

| SIZES     | FINISHES | TILE EDGE     |
|-----------|----------|---------------|
| 310x273MM | GLOSS    | NON-RECTIFIED |
| 310x273MM | MATT     | NON-RECTIFIED |

#### **FORMATS**

SHEET SIZE: 310x273MM

INDIVIDUAL MOSAIC SIZE: 22x72mm

WHITE MATT

**BLACK GLOSS** 

WHITE GLOSS

|            | test                     | result         |
|------------|--------------------------|----------------|
| <b>888</b> | water absorption         | Less than 0.5% |
| ***        | free, thaw cycle         | passed         |
| ± <b>[</b> | thermal shock resistance | passed         |
| <u>6</u> 6 | break strength           | ≥700N          |
|            | modulus of rupture       | ≥35N/mm²       |