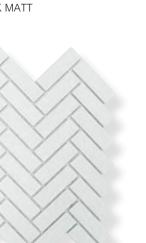

PRODUCT TYPE: Ceramic mosaic

**COLOURS:** Black and White

SIZES: 310x273mm (Sheet size)

Non-Rectified edges

FINISHES/USAGE: Matt (Wall and Floor, soft shoe only)

Gloss (Wall only)

AESTHETIC QUALITIES: Glazed ceramic porcelain in a

herringbone pattern

TECHNICAL DATA: See last page

VARIATION:

The WEAVE series is a glazed porcelain mosaic in a classic herringbone pattern. Perfect for bathrooms and kitchens, it is available in black and white, in gloss and matt finishes.

#### **FORMATS**

SHEET SIZE: 310x273MM

INDIVIDUAL MOSAIC SIZE: 22x72mm

WHITE MATT

**BLACK GLOSS** 

WHITE GLOSS

|            | test                     | result         |
|------------|--------------------------|----------------|
| <b>888</b> | water absorption         | Less than 0.5% |
| ***        | free, thaw cycle         | passed         |
| ± <b>[</b> | thermal shock resistance | passed         |
| <u>6</u> 6 | break strength           | ≥700N          |
|            | modulus of rupture       | ≥35N/mm²       |