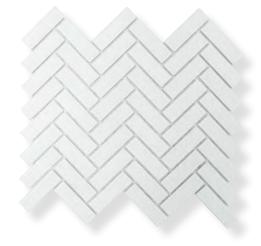

PRODUCT TYPE: Ceramic mosaic

**COLOURS:** Black and White

SIZES: 310x273mm (Sheet size)

Non-Rectified edges

FINISHES/USAGE: Matt (Wall and Floor, soft shoe only)

Gloss (Wall only)

AESTHETIC QUALITIES: Glazed ceramic porcelain in a

herringbone pattern

TECHNICAL DATA: See last page

VARIATION:

The WEAVE series is a glazed porcelain mosaic in a classic herringbone pattern. Perfect for bathrooms and kitchens, it is available in black and white, in gloss and matt finishes.

#### **FORMATS**

SHEET SIZE: 310x273MM

INDIVIDUAL MOSAIC SIZE: 22x72mm

WHITE MATT

**BLACK GLOSS** 

WHITE GLOSS

|            | test                     | result         |
|------------|--------------------------|----------------|
| <b>888</b> | water absorption         | Less than 0.5% |
| ***        | free, thaw cycle         | passed         |
| ± <b>[</b> | thermal shock resistance | passed         |
| <u>6</u> 6 | break strength           | ≥700N          |
|            | modulus of rupture       | ≥35N/mm²       |