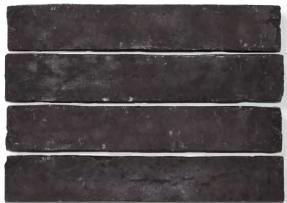

URAL  | -           | NON-RECTIFIED |

## **FORMATS**

100x100MM

40X240MM

#### **WHITE**



NATURAL CLEFT

### **TAUPE**



NATURAL CLEFT



#### PRODUCT SPECIFICATIONS

| SIZES     | FINISHES | SLIP RATING | TILE EDGE     |
|-----------|----------|-------------|---------------|
| 100x100mm | NATURAL  | -           | NON-RECTIFIED |
| 40x240mm  | NATURAL  | -           | NON-RECTIFIED |

## **FORMATS**

100x100MM

40X240MM

#### **NUDE**



NATURAL CLEFT

## CONCRETE



NATURAL CLEFT



## PRODUCT SPECIFICATIONS

| SIZES     | FINISHES | SLIP RATING | TILE EDGE     |
|-----------|----------|-------------|---------------|
| 100x100mm | NATURAL  | -           | NON-RECTIFIED |
| 40x240mm  | NATURAL  | -           | NON-RECTIFIED |

### **FORMATS**

100x100MM

40X240MM

### **CHARCOAL**





NATURAL CLEFT



## TECHINCAL DATA

| 1            | technical characteristics | test method     | result          |
|--------------|---------------------------|-----------------|-----------------|
| ۵ ۵ ۵<br>۵ ۵ | water absorption          | EN ISO 10545-3  | 1,58 pass       |
| *            | surface quality           | EN ISO 10545-2  | 100% pass       |
| 66           | breaking strength (S)     | EN ISO 10545-4  | 4,3 pass        |
|              | abrasion resistace        | EN ISO 10545-7  | 19,8 pass       |
|              | resistance to frost       | EN ISO 10545-12 | fully resistant |