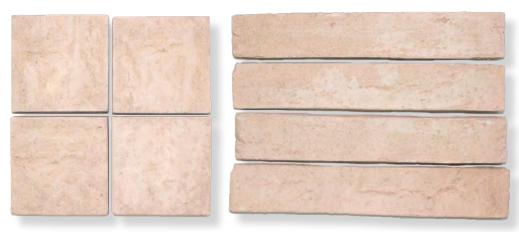

inherent irregularities of the product, Vecchio is sold per covered M2 and

sizes are nominal.

More information on last page.

VARIATION:





#### PRODUCT SPECIFICATIONS

| SIZES     | FINISHES | SLIP RATING | TILE EDGE     |
|-----------|----------|-------------|---------------|
| 100x100mm | NATURAL  | -           | NON-RECTIFIED |
| 40x240mm  | NATURAL  | -           | NON-RECTIFIED |

## **FORMATS**

100x100MM

40X240MM

#### **WHITE**



NATURAL CLEFT

### **TAUPE**



NATURAL CLEFT



#### PRODUCT SPECIFICATIONS

| SIZES     | FINISHES | SLIP RATING | TILE EDGE     |
|-----------|----------|-------------|---------------|
| 100x100mm | NATURAL  | -           | NON-RECTIFIED |
| 40x240mm  | NATURAL  | -           | NON-RECTIFIED |

## **FORMATS**

100x100MM

40X240MM

#### **NUDE**



NATURAL CLEFT

## CONCRETE



NATURAL CLEFT



## PRODUCT SPECIFICATIONS

| SIZES     | FINISHES | SLIP RATING | TILE EDGE     |
|-----------|----------|-------------|---------------|
| 100x100mm | NATURAL  | -           | NON-RECTIFIED |
| 40x240mm  | NATURAL  | -           | NON-RECTIFIED |

### **FORMATS**

100x100MM

40X240MM

### **CHARCOAL**





NATURAL CLEFT



## TECHINCAL DATA

| 1            | technical characteristics | test method     | result          |
|--------------|---------------------------|-----------------|-----------------|
| ۵ ۵ ۵<br>۵ ۵ | water absorption          | EN ISO 10545-3  | 1,58 pass       |
| *            | surface quality           | EN ISO 10545-2  | 100% pass       |
| 66           | breaking strength (S)     | EN ISO 10545-4  | 4,3 pass        |
|