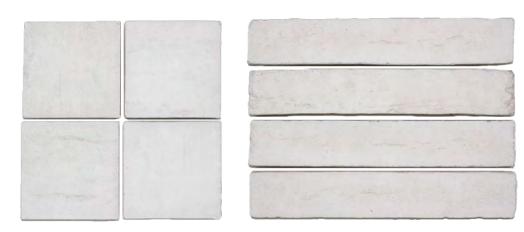

UCT TYPE**: Cement Composite tiles

**COLOURS:** White, Taupe, Nude, Concrete and

Charcoal

**SIZES:** 100x100mm and 40x240mm

Non-Rectified edges

FINISHES/USAGE: Natural/Wall Only

**AESTHETIC QUALITIES:** Rough undulated edges

**TECHNICAL INFO** 5-7mm grout joints using sand and

cement group is recommended.

Due to the manufacturing process and inherent irregularities of the product, Vecchio is sold per covered M2 and

sizes are nominal.

More information on last page.

VARIATION:





#### PRODUCT SPECIFICATIONS

| SIZES     | FINISHES | SLIP RATING | TILE EDGE     |
|-----------|----------|-------------|---------------|
| 100x100mm | NATURAL  | -           | NON-RECTIFIED |
| 40x240mm  | NATURAL  | -           | NON-RECTIFIED |

## **FORMATS**

100x100MM

40X240MM

#### **WHITE**



NATURAL CLEFT

### **TAUPE**



NATURAL CLEFT



#### PRODUCT SPECIFICATIONS

| SIZES     | FINISHES | SLIP RATING | TILE EDGE     |
|-----------|----------|-------------|---------------|
| 100x100mm | NATURAL  | -           | NON-RECTIFIED |
| 40x240mm  | NATURAL  | -           | NON-RECTIFIED |

## **FORMATS**

100x100MM

40X240MM

#### **NUDE**



NATURAL CLEFT

## CONCRETE



NATURAL CLEFT



## PRODUCT SPECIFICATIONS

| SIZES     | FINISHES | SLIP RATING | TILE EDGE     |
|-----------|----------|-------------|---------------|
| 100x100mm | NATURAL  | -           | NON-RECTIFIED |
| 40x240mm  | NATURAL  | -           | NON-RECTIFIED |

### **FORMATS**

100x100MM

40X240MM

### **CHARCOAL**





NATURAL CLEFT



## TECHINCAL DATA

| 1            | technical characteristics | test meth