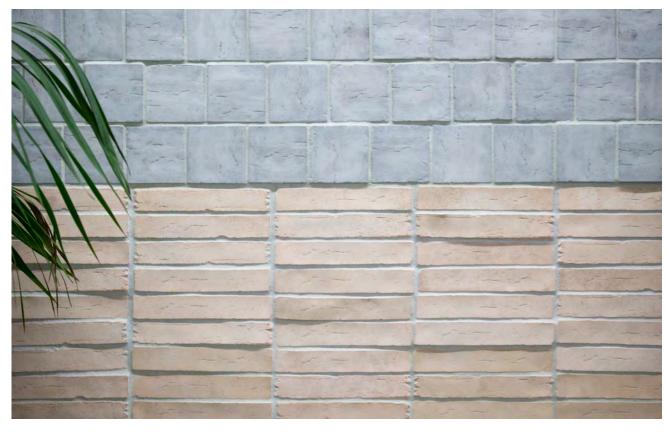

Organic and rustic, VECCHIO series is a cement composite tile that displays rough, undulated edges.

**PRODUCT TYPE**: Cement Composite tiles

**COLOURS:** White, Taupe, Nude, Concrete and

Charcoal

**SIZES:** 100x100mm and 40x240mm

Non-Rectified edges

FINISHES/USAGE: Natural/Wall Only

**AESTHETIC QUALITIES:** Rough undulated edges

**TECHNICAL INFO** 5-7mm grout joints using sand and

cement group is recommended.

Due to the manufacturing process and inherent irregularities of the product, Vecchio is sold per covered M2 and