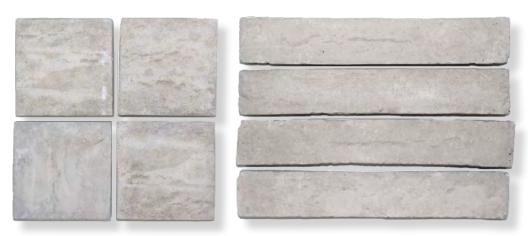

product, Vecchio is sold per covered M2 and

sizes are nominal.

More information on last page.

VARIATION:





#### PRODUCT SPECIFICATIONS

| SIZES     | FINISHES | SLIP RATING | TILE EDGE     |
|-----------|----------|-------------|---------------|
| 100x100mm | NATURAL  | -           | NON-RECTIFIED |
| 40x240mm  | NATURAL  | -           | NON-RECTIFIED |

## **FORMATS**

100x100MM

40X240MM

#### **WHITE**



NATURAL CLEFT

### **TAUPE**



NATURAL CLEFT



#### PRODUCT SPECIFICATIONS

| SIZES     | FINISHES | SLIP RATING | TILE EDGE     |
|-----------|----------|-------------|---------------|
| 100x100mm | NATURAL  | -           | NON-RECTIFIED |
| 40x240mm  | NATURAL  | -           | NON-RECTIFIED |

## **FORMATS**

100x100MM

40X240MM

#### **NUDE**



NATURAL CLEFT

## CONCRETE



NATURAL CLEFT



## PRODUCT SPECIFICATIONS

| SIZES     | FINISHES | SLIP RATING | TILE EDGE     |
|-----------|----------|-------------|---------------|
| 100x100mm | NATURAL  | -           | NON-RECTIFIED |
| 40x240mm  | NATURAL  | -           | NON-RECTIFIED |

### **FORMATS**

100x100MM

40X240MM

### **CHARCOAL**





NATURAL CLEFT



## TECHINCAL DATA

| 1            | technical characteristics | test method     | result          |
|--------------|---------------------------|-----------------|-----------------|
| ۵ ۵ ۵<br>۵ ۵ | water absorption          | EN ISO 10545-3  | 1,58 pass       |
| *            | surface quality           | EN ISO 10545-2  | 100% pass       |
| 66           | breaking strength (S)     | EN ISO 10545-4  | 4,3 pass        |
|              | abrasion resist