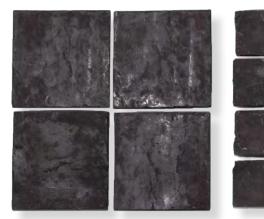

ATURAL  | -           | NON-RECTIFIED |

## **FORMATS**

100x100MM

40X240MM

#### **WHITE**



NATURAL CLEFT

### **TAUPE**



NATURAL CLEFT



#### PRODUCT SPECIFICATIONS

| SIZES     | FINISHES | SLIP RATING | TILE EDGE     |
|-----------|----------|-------------|---------------|
| 100x100mm | NATURAL  | -           | NON-RECTIFIED |
| 40x240mm  | NATURAL  | -           | NON-RECTIFIED |

## **FORMATS**

100x100MM

40X240MM

#### **NUDE**



NATURAL CLEFT

## CONCRETE



NATURAL CLEFT



## PRODUCT SPECIFICATIONS

| SIZES     | FINISHES | SLIP RATING | TILE EDGE     |
|-----------|----------|-------------|---------------|
| 100x100mm | NATURAL  | -           | NON-RECTIFIED |
| 40x240mm  | NATURAL  | -           | NON-RECTIFIED |

### **FORMATS**

100x100MM

40X240MM

### **CHARCOAL**





NATURAL CLEFT



## TECHINCAL DATA

| 1            | technical characteristics | test method     | result          |
|--------------|---------------------------|-----------------|-----------------|
| ۵ ۵ ۵<br>۵ ۵ | water absorption          | EN ISO 10545-3  | 1,58 pass       |
| *            | surface quality           | EN ISO 10545-2  | 100% pass       |
| 66           | breaking strength (S)     | EN ISO 10545-4  | 4,3 pass        |
|              | abrasion resistace        | EN ISO 10545-7  | 19,8 pass       |
|              | resistance to frost       | EN ISO 10545-12 | fully resistant |