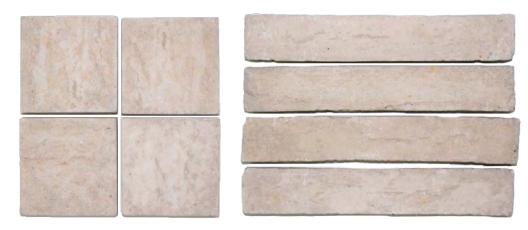

es

**COLOURS:** White, Taupe, Nude, Concrete and

Charcoal

**SIZES:** 100x100mm and 40x240mm

Non-Rectified edges

FINISHES/USAGE: Natural/Wall Only

**AESTHETIC QUALITIES:** Rough undulated edges

**TECHNICAL INFO** 5-7mm grout joints using sand and

cement group is recommended.

Due to the manufacturing process and inherent irregularities of the product, Vecchio is sold per covered M2 and

sizes are nominal.

More information on last page.

VARIATION:





#### PRODUCT SPECIFICATIONS

| SIZES     | FINISHES | SLIP RATING | TILE EDGE     |
|-----------|----------|-------------|---------------|
| 100x100mm | NATURAL  | -           | NON-RECTIFIED |
| 40x240mm  | NATURAL  | -           | NON-RECTIFIED |

## **FORMATS**

100x100MM

40X240MM

#### **WHITE**



NATURAL CLEFT

### **TAUPE**



NATURAL CLEFT



#### PRODUCT SPECIFICATIONS

| SIZES     | FINISHES | SLIP RATING | TILE EDGE     |
|-----------|----------|-------------|---------------|
| 100x100mm | NATURAL  | -           | NON-RECTIFIED |
| 40x240mm  | NATURAL  | -           | NON-RECTIFIED |

## **FORMATS**

100x100MM

40X240MM

#### **NUDE**



NATURAL CLEFT

## CONCRETE



NATURAL CLEFT



## PRODUCT SPECIFICATIONS

| SIZES     | FINISHES | SLIP RATING | TILE EDGE     |
|-----------|----------|-------------|---------------|
| 100x100mm | NATURAL  | -           | NON-RECTIFIED |
| 40x240mm  | NATURAL  | -           | NON-RECTIFIED |

### **FORMATS**

100x100MM

40X240MM

### **CHARCOAL**





NATURAL CLEFT



## TECHINCAL DATA

| 1            | technical characteristics | test method     | result          |
|----